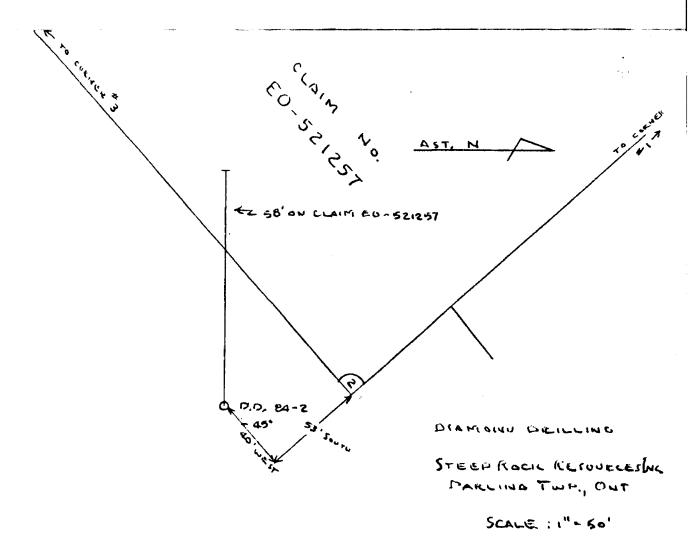

## DIAMOND DRILL LOG

Steep Rock Resources Inc. Darling Twp., Ontario

(58' on EO-521257

Hole No. - 84-2

Elevation -1781 Claim

Tatlock Marble

Started

- Feb. 23,1984

Dip - Collar --45°

Location

- Conc. IV SW 1/2 Lot 4

Completed - Feb. 27,1984

Latitude

- 10,771 N

Bearing

. Due West

Departure Logged by - 19,407 E

Length

.~171'

· Campbell Fox

Purpose

. Core for tests

Drill Co. 1.20

- Eastern Ontario

D.D.Hole 84-2, Dip at collar -45°, Bearing Due West, Total Length 171'

(58 feet on Claim EO-521257) /

Hole started Feb. 23, 1984 and completed Feb. 27, 1984 Core Size: AXT - 1 3/16" diameter'

Diamond Drill Contractor