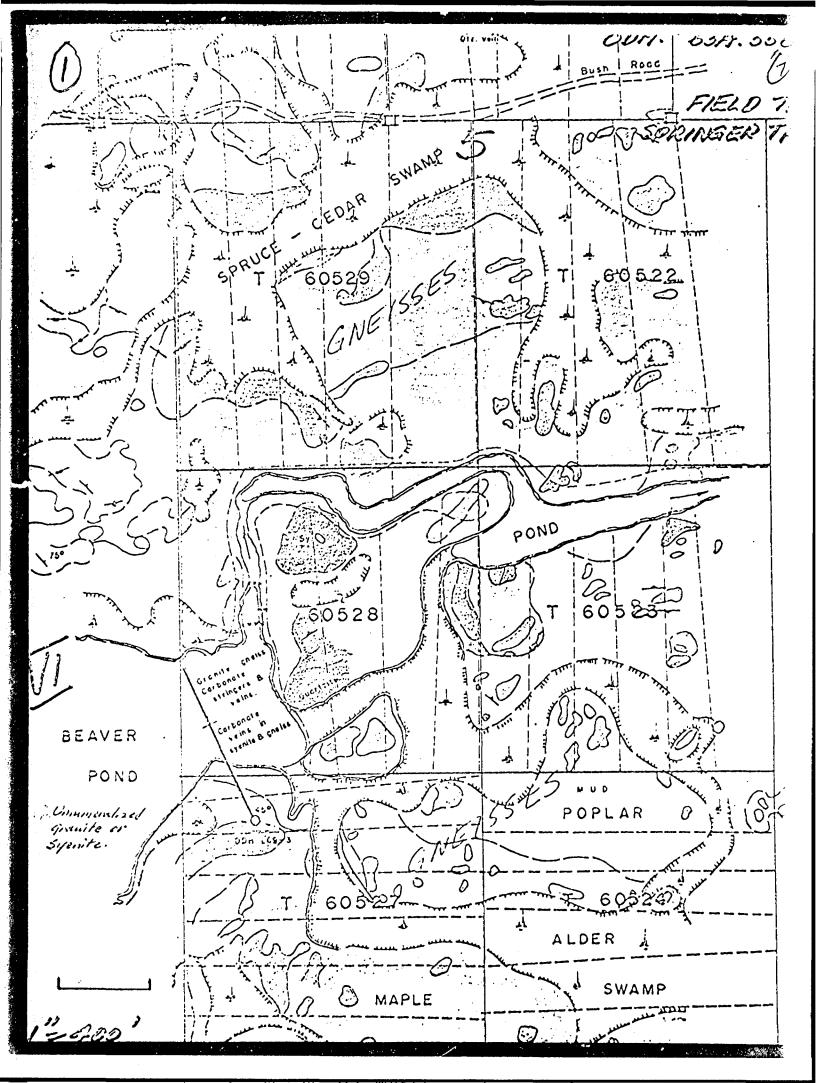

010 Report of Property Examination by Resident Geologist Name of Property or Owner . Lavergne, Rosias..... Address of Owner ... Box. 613. Sturgeon. Falle. Ont...... Location of Property Mining Division ... Sudbury Township .Springer......Concession......Lot...... or At time of visit was property being actively explored?. No..... or dormant? Yes Chief metal or mineral sought Cu-Ni-U Does report consist of information supplied by others for public use?..... Has report been placed on open file (available for inspection and copying)?. -. What original work did your examination involve? (check) Surface...Yes..... Underground...No..... Geological Mapping: Mineral Identification... Yes...... Core Examination... No.... Core Logging. No... Sampling. Yes. V. Petrography..... Structural Interpretation..... Other (list)..... Are notes or report on restricted file (available for discussion only)?.No.... Date when property was examined. May. 10, 1966..... Comments. Light. pyrite. mineralization; minor. fluorite. and. possibly. scheelite... in granitic gneisses and aplites. Property checked a few years ago with geiger counter and some radioactivity found. Submitted by ... J. F. Donovan ..... Resident Geologist Sudbury. Ont. Office ..... May 11, 1966.