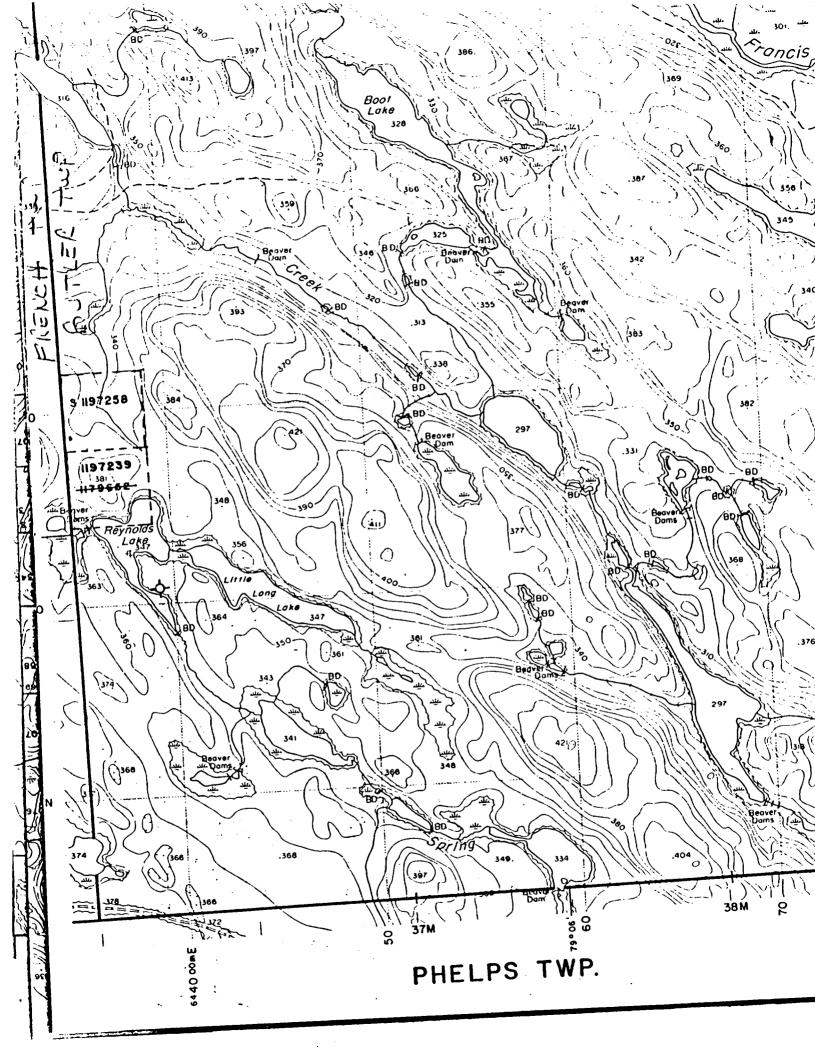

#### GEORGE KEALEY C37410 AND ARTHER HOWDEN C37409

SUMMARY OF ASSESSEMENT WORK
CLAIM # 1197239 BUTTLER TWSP.

PROSPECTING: 332 KILOMETERS 107 MHRS 50 MIN.or 14 DAYS

TOTAL KILOMETERS:332 @ .30 per KILO.=\$99.60

## Assessment Work Eligable For Credit

Claim # 1197239 Butler Twsp.

17 MAR 95 65kls 0825-1410 Geo.Art. 11 Mhrs and 20 min. Took measurments of trench and looked over trench site.

25 MAR 95 65kls 0815-1530 Geo.Art. 14 MHRS and 30 min. Measured from edge of digs to pond and prospected ledges from Reynolds lake to trench site.

31 MAR 95 65kls 0930-1530 Geo.Art. 12 Mhrs.

Prospected ridge on claim that runs north of trench ,found some amethist.

18 Apr 95 65kls 0730-1600.Geo Art. 17 Mhrs. Went througt tailings in trench and prospected on north ridge.

27 June 95 72kls 0730-1400 Geo.Art. 13 Mhrs Prospected on north part of claim.

06,07,08,09,10 Oct 95 all day Art 40 Mhrs Art camped over and did some prospecting on claim.