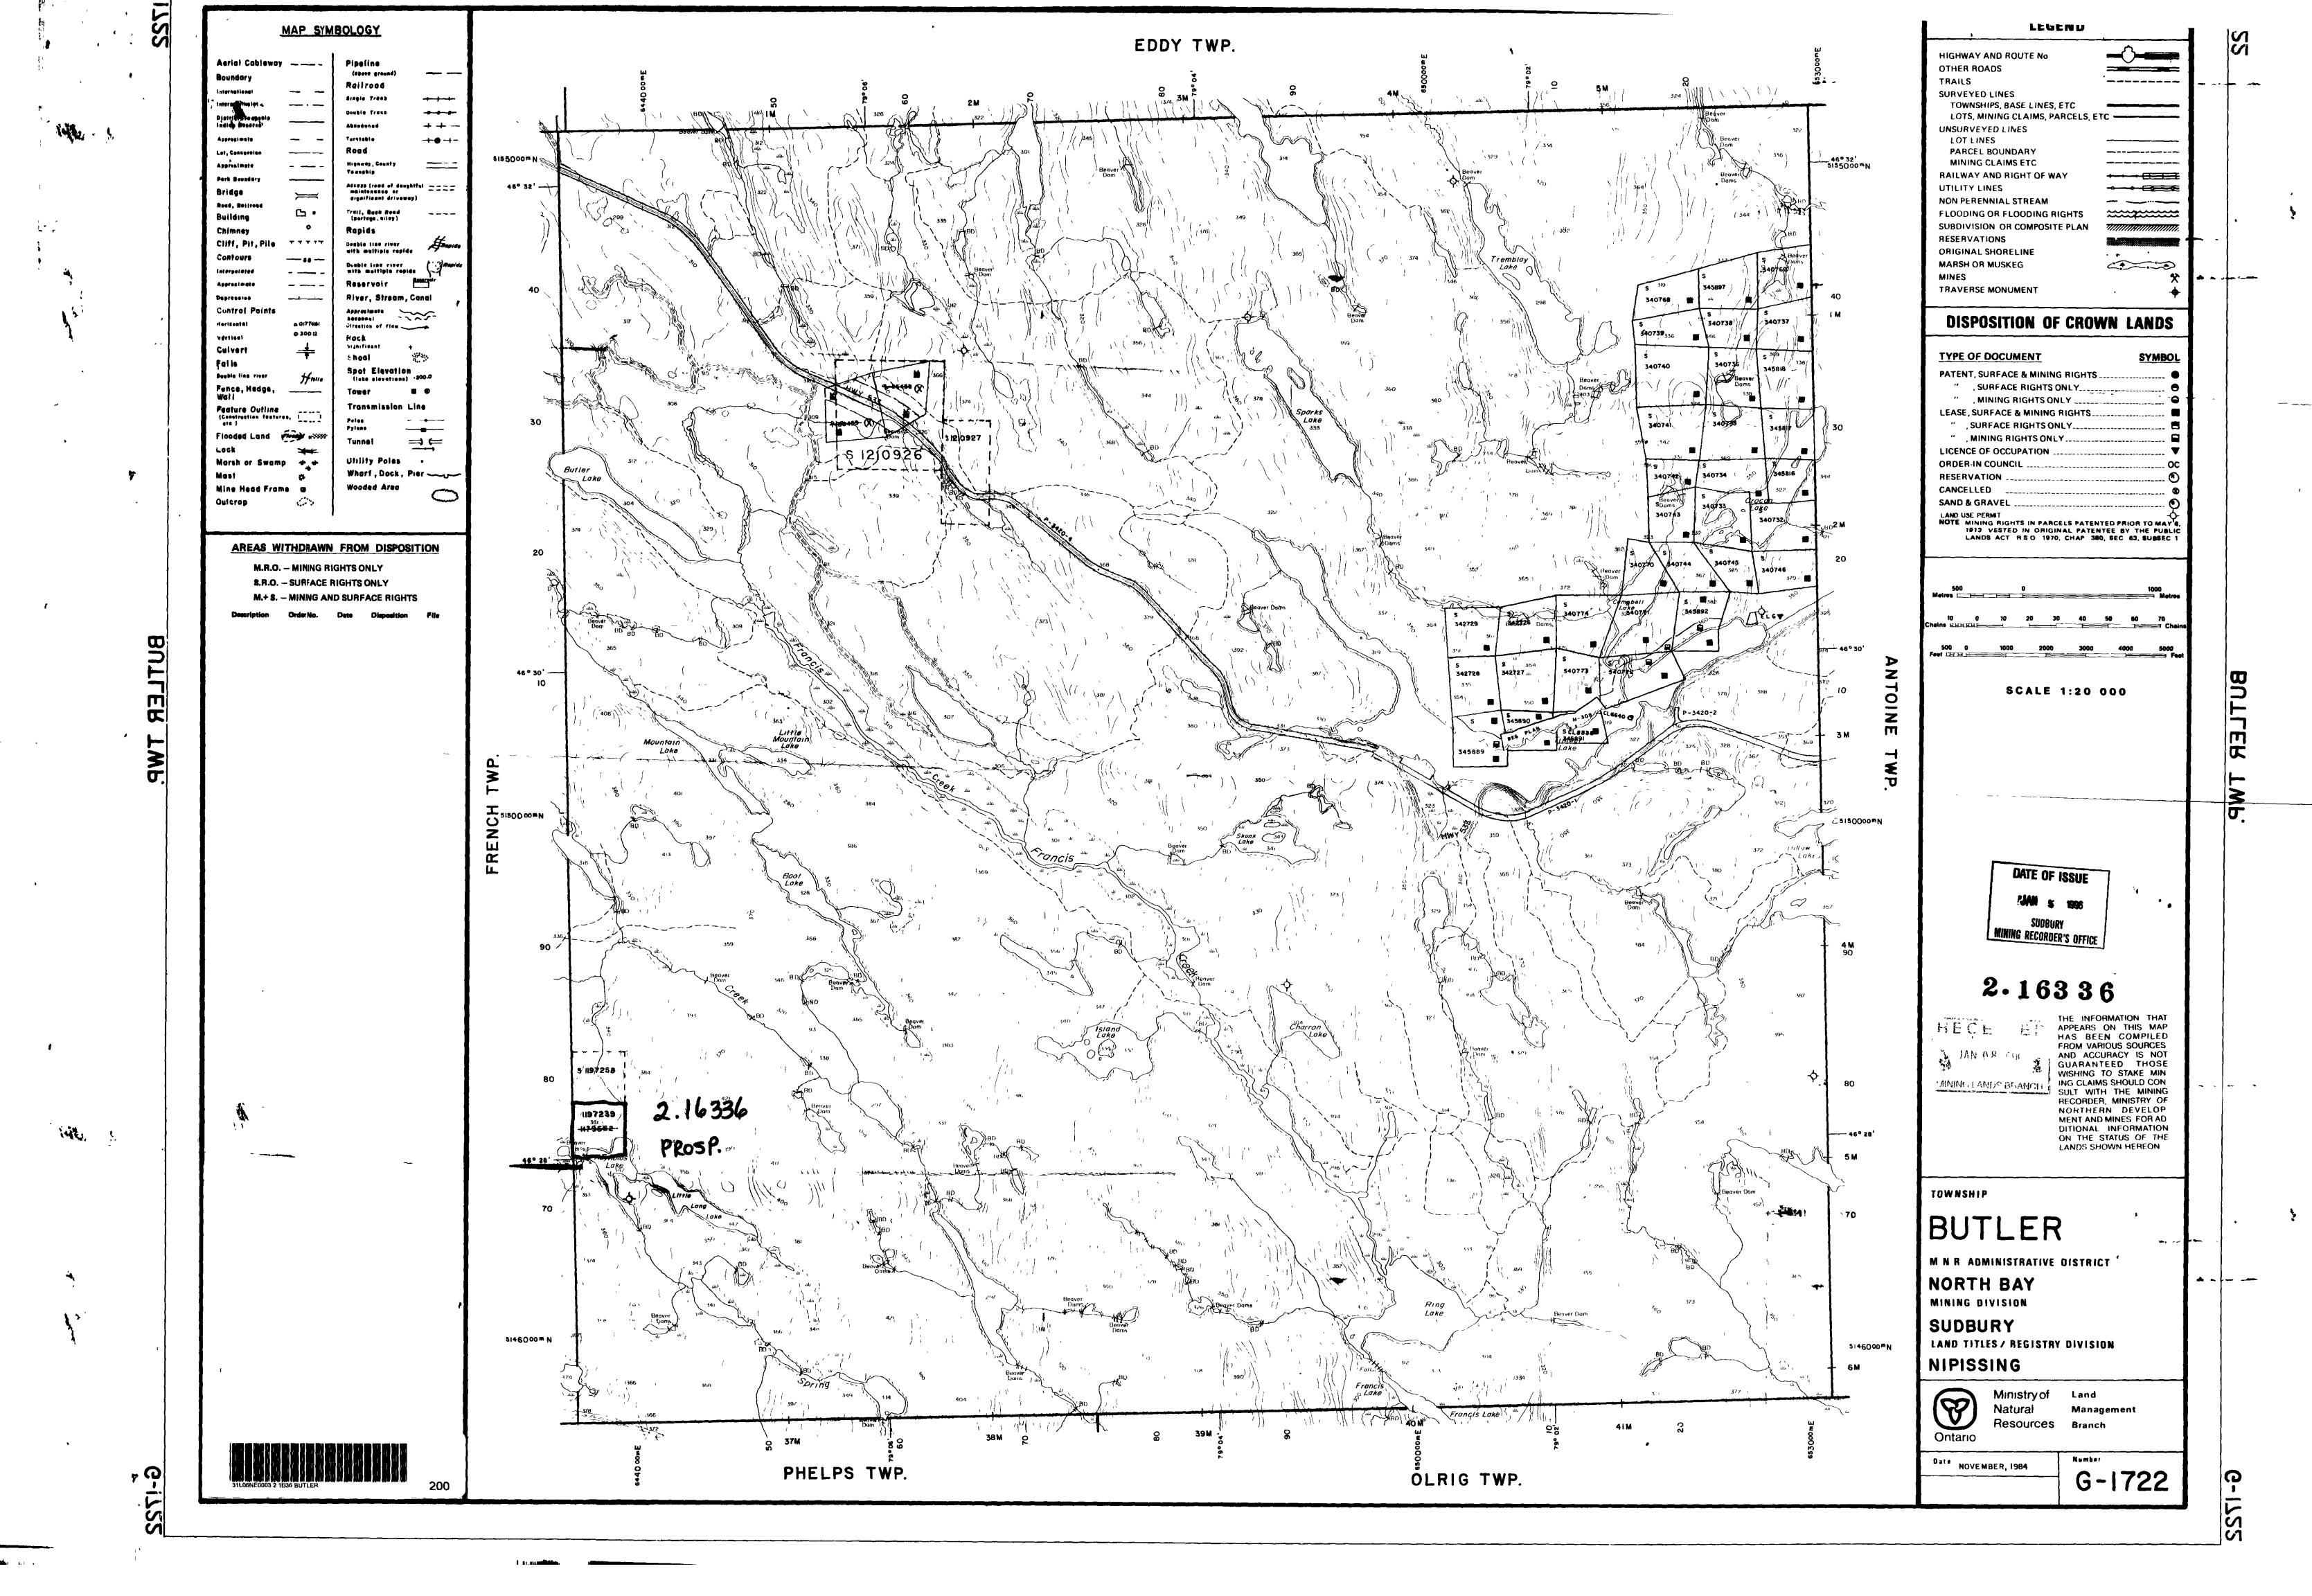

#### GEORGE KEALEY C37410 AND ARTHER HOWDEN C37409

SUMMARY OF ASSESSEMENT WORK
CLAIM # 1197239 BUTTLER TWSP.

PROSPECTING: 332 KILOMETERS 107 MHRS 50 MIN.or 14 DAYS

TOTAL KILOMETERS:332 @ .30 per KILO.=\$99.60

## Assessment Work Eligable For Credit

Claim # 1197239 Butler Twsp.

17 MAR 95 65kls 0825-1410 Geo.Art. 11 Mhrs and 20 min. Took measurments of trench and looked over trench site.

25 MAR 95 65kls 0815-1530 Geo.Art. 14 MHRS and 30 min. Measured from edge of digs to pond and prospected ledges from Reynolds lake to trench site.

31 MAR 95 65kls 0930-1530 Geo.Art. 12 Mhrs.

Prospected ridge on claim that runs north of trench ,found some amethist.

18 Apr 95 65kls 0730-1600.Geo Art. 17 Mhrs. Went througt tailings in trench and prospected on north ridge.

27 June 95 72kls 0730-1400 Geo.Art. 13 Mhrs Prospected on north part of claim.

06,07,08,09,10 Oct 95 all day Art 40 Mhrs Art camped over and did some prospecting on claim.

## 17 MAR.95 0825-1410 65kls

ART and I walked from the parking lot at Indian lake road into the claim site at Reynolds lake. We were able to walk part way on the skidoo trail, about one half hours walk, the rest of the way we wore our snowshoes. It took us two hrs. to walk in and two hrs. to walk out. Arts pedometer says its seven and one half miles return. We put up three signs from the mining regs. around the area and looked the site over. The trench is about 150ft X 8ft wide and various depts. As soon as weather permits we will build a shelter and get serious.

#### 25 MAR. 95 0815 -1530 65kls

Art and I went to claim site today, using a 50ft rope we measured the distance from the closest spot of amethist dig to the pond, it is 250ft plus, so we are far enougt from the pond and the creek into Reynolds lake. We then walked to the witness post on Ryenolds lake and walked N/W back to the mine site checking rock ledges as we went. We did some checking of the rocks on site and headed home. We saw 1 Bard owl and 1 partridge.

## 31 MAR.95 0930-1530 65kls

Art and I went in to claim site and gave the high ridge that runs north of the diggings a good check over, when all of the snow has gone we will give it another good look as we did find some quartz crystals on the ledge.

## 18.APRIL.95 0730-1600 65klms

Art and I went in to claim site and walked up valley past old cabin and looked for holes that are in ground around cabin area.still to much snow in area.we went to diggings and looked around trench for a while ,had a break and went to rock cut north of trench past cabin, found some quartz and amethist in area.we have decided to give the old cabin a overhall and use it as our base camp.olso found a rock with smokey quartz crystles.while we were there a flock of canada geese flew over with at least fifty bird.

JUNE 27/95 72kls 0730-2pm
Art and I went out to our claims in French and Butler