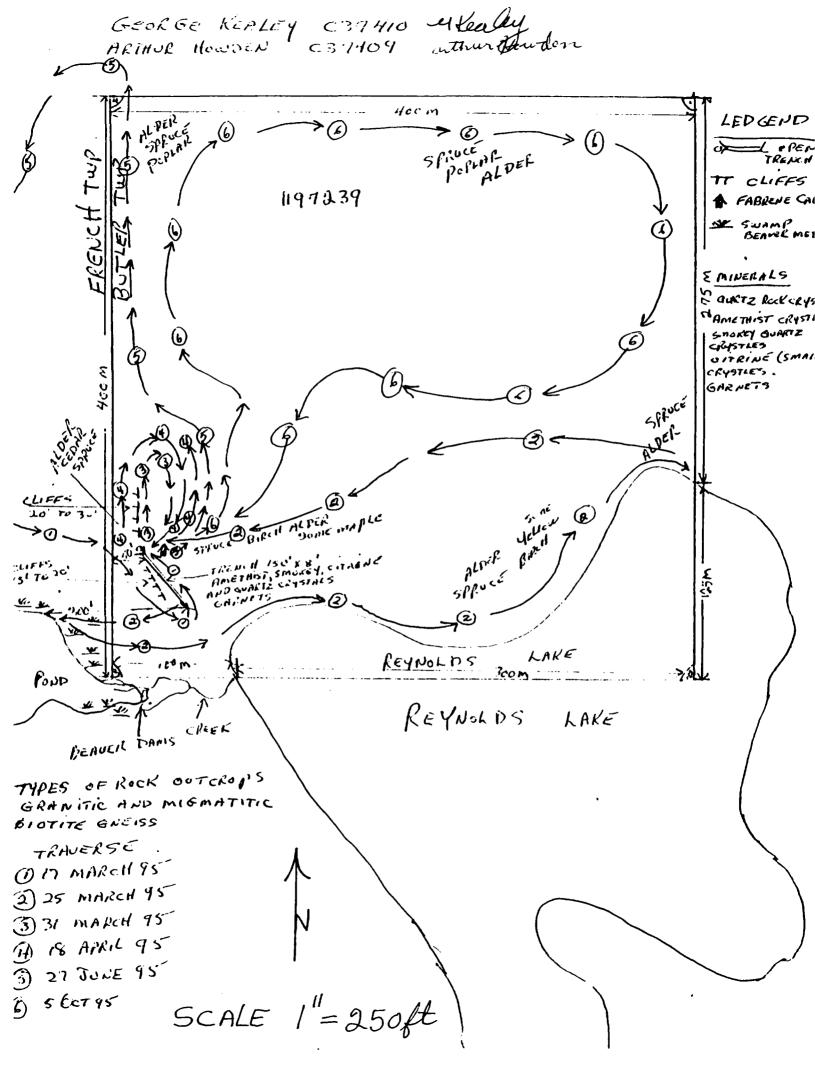

#### GEORGE KEALEY C37410 AND ARTHER HOWDEN C37409

SUMMARY OF ASSESSEMENT WORK
CLAIM # 1197239 BUTTLER TWSP.

PROSPECTING: 332 KILOMETERS 107 MHRS 50 MIN.or 14 DAYS

TOTAL KILOMETERS:332 @ .30 per KILO.=\$99.60

## Assessment Work Eligable For Credit

Claim # 1197239 Butler Twsp.

17 MAR 95 65kls 0825-1410 Geo.Art. 11 Mhrs and 20 min. Took measurments of trench and looked over trench site.

25 MAR 95 65kls 0815-1530 Geo.Art. 14 MHRS and 30 min. Measured from edge of digs to pond and prospected ledges from Reynolds lake to trench site.

31 MAR 95 65kls 0930-1530 Geo.Art. 12 Mhrs.

Prospected ridge on claim that runs north of trench ,found some amethist.

18 Apr 95 65kls 0730-1600.Geo Art. 17 Mhrs. Went througt tailings in trench and prospected on north ridge.

27 June 95 72kls 0730-1400 Geo.Art. 13 Mhrs Prospected on north part of claim.

06,07,08,09,10 Oct 95 all day Art 40 Mhrs Art camped over and did some prospecting on claim.

## 17 MAR.95 0825-1410 65kls

ART and I walked from the parking lot at Indian lake road into the claim site at Reynolds lake. We were able to walk part way on the skidoo trail, about one half hours walk, the rest of the way we wore our snowshoes. It took us two hrs. to walk in and two hrs. to walk out. Arts pedometer says its seven and one half miles return. We put up three signs from the mining regs. around the area and looked the site over. The trench is about 150ft X 8ft wide and various depts. As soon as weather permits we will build a shelter and get serious.

#### 25 MAR. 95 0815 -1530 65kls

Art and I went to claim site today, using a 50ft rope we measured the distance from the closest spot of amethist dig to the pond, it is 250ft plus, so we are far enougt from the pond and the creek into Reynolds lake. We then walked to the witness post on Ryenolds lake and walked N/W back to the mine site checking rock ledges as we went. We did some checking of the rocks on site and headed home. We saw 1 Bard owl and 1 partridge.

## 31 MAR.95 0930-1530 65kls

Art and I went in to claim site and gave the high ridge that runs north of the diggings a good check over, when all of the snow has gone we will give it another good look as we did find some quartz crystals on the ledge.

## 18.APRIL.95 0730-1600 65klms

Art and I went in to claim site and walked up valley past old cabin and looked for holes that are in ground around cabin area.still to much snow in area.we went to diggings and looked around trench for a while ,had a break and went to rock cut north of trench past cabin, found some quartz and amethist in area.we have decided to give the old cabin a overhall and use it as our base camp.olso found a rock with smokey quartz crystles.while we were there a flock of canada geese flew over with at least fifty bird.