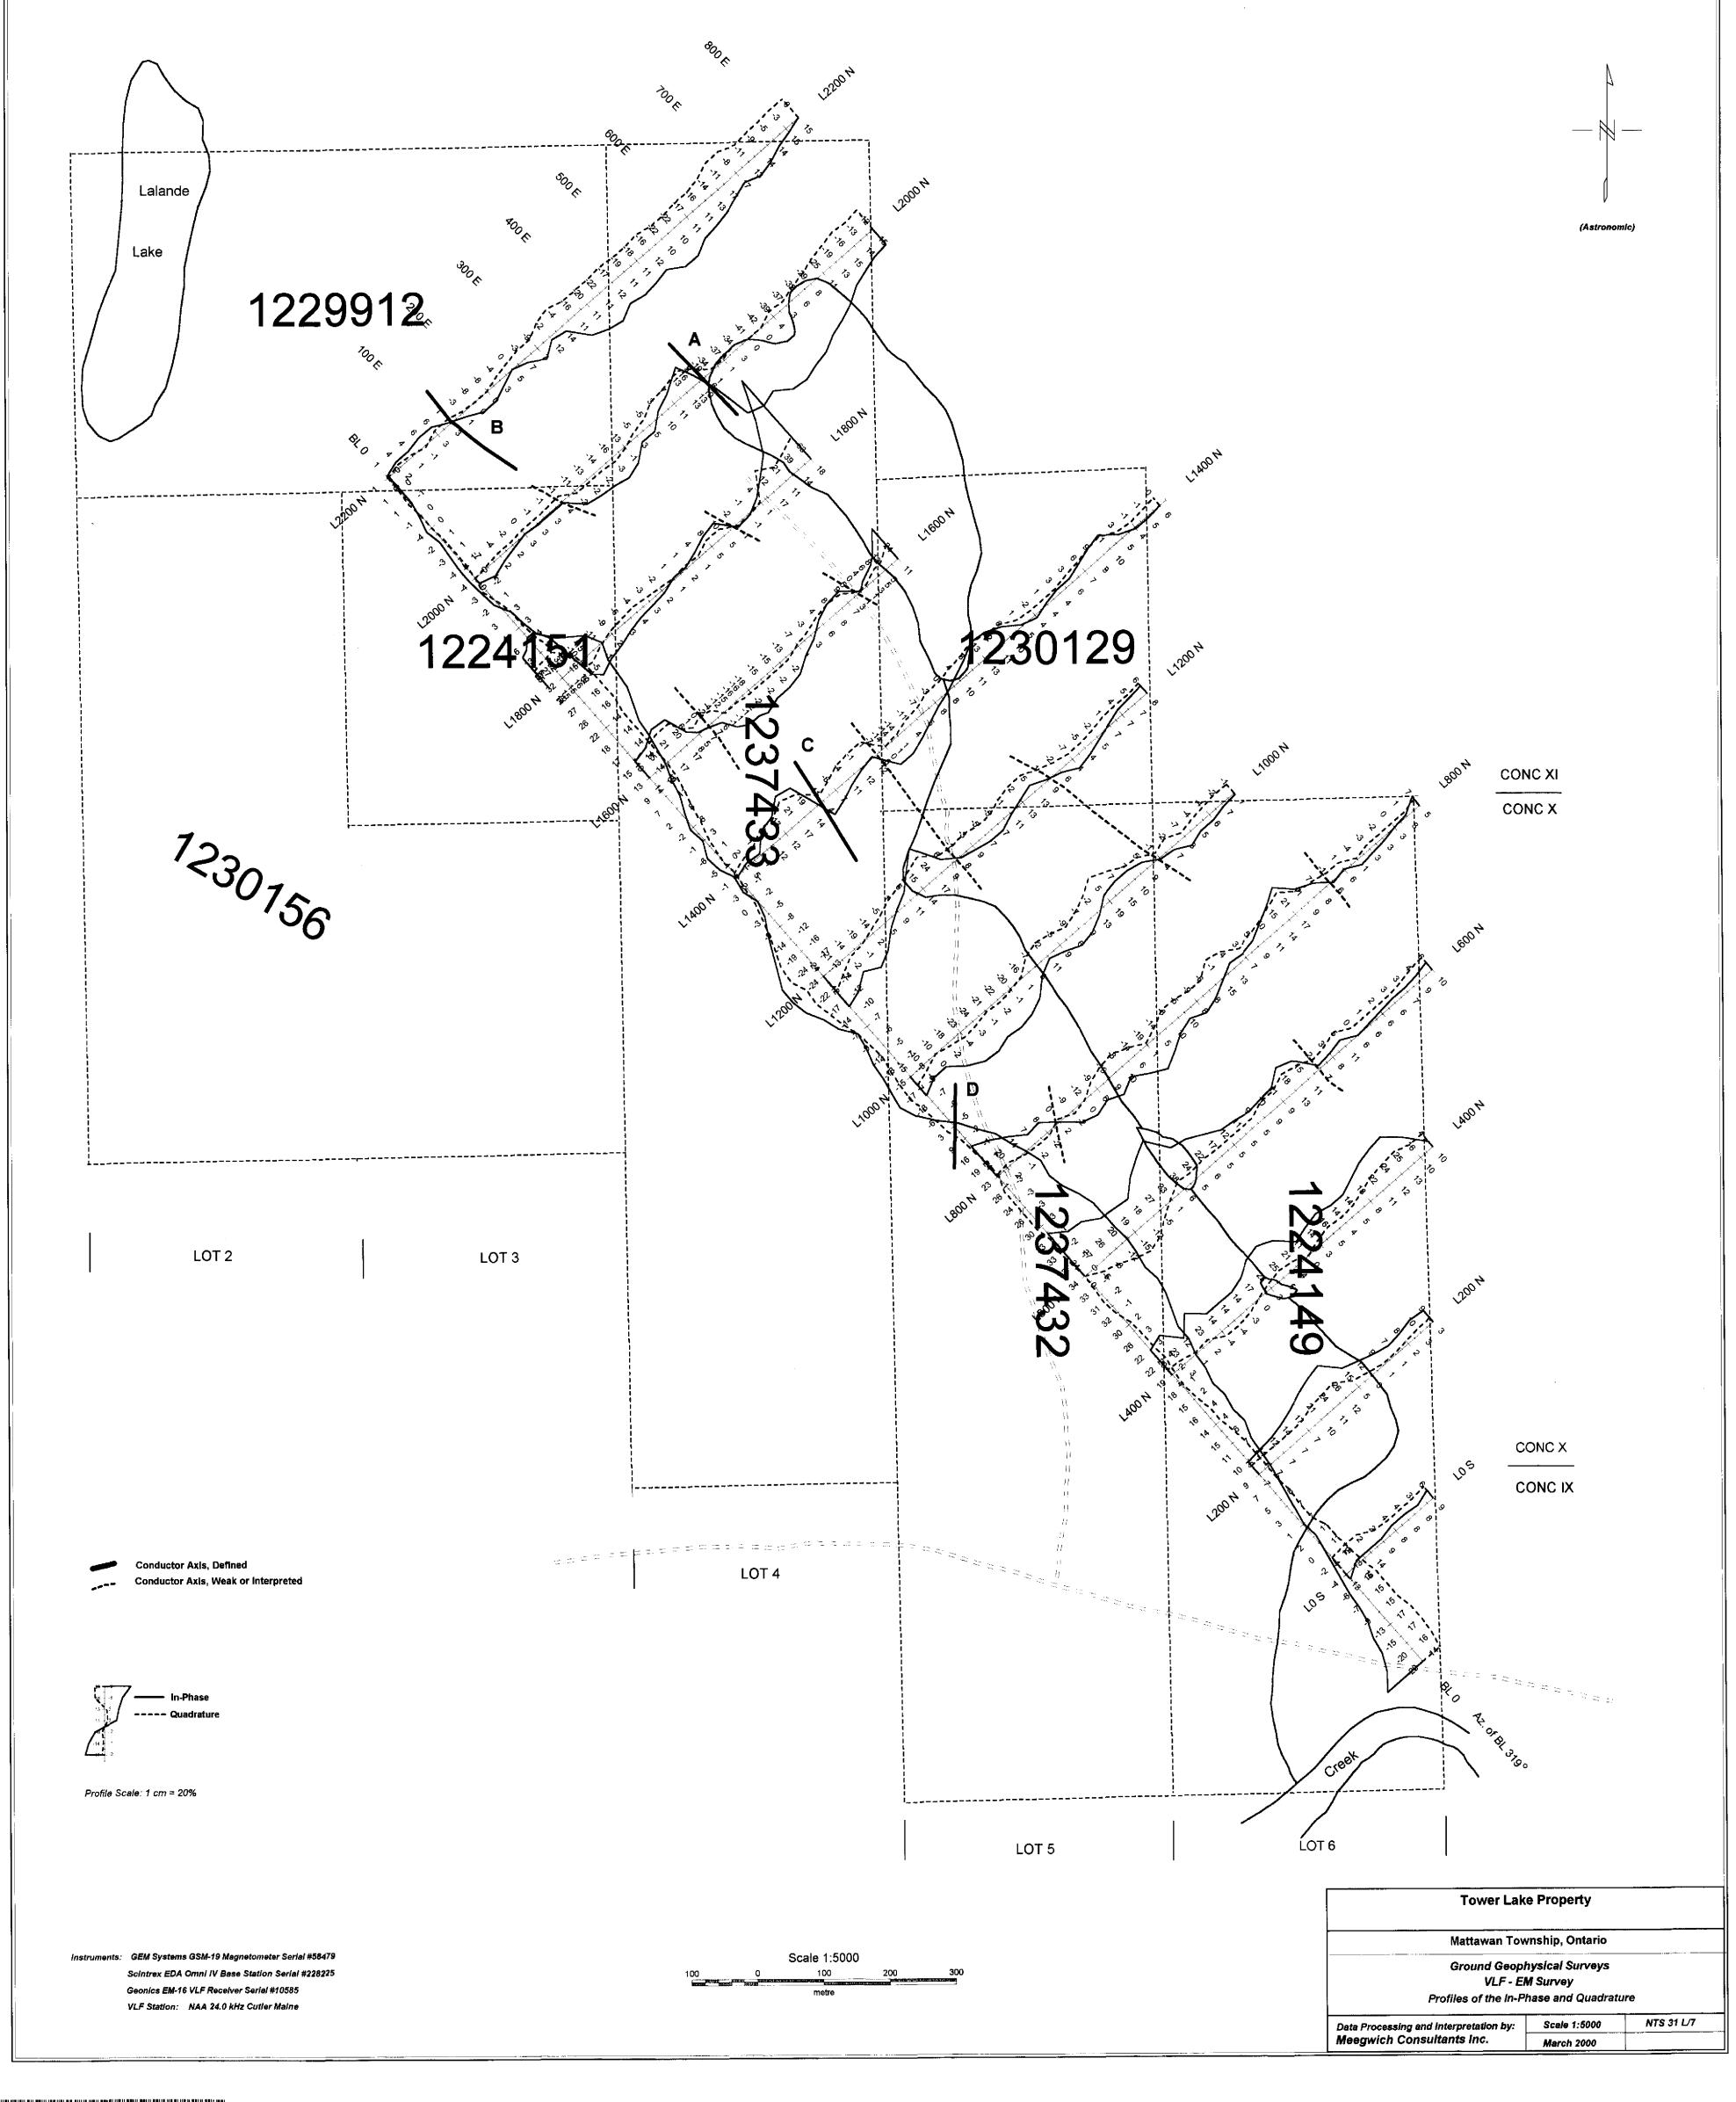

#### **LIST OF MAPS**

Magnetometer contour map

VLF Profiles map - NAA Cutler, Maine

The claims are numbered as follows:

| Claim No. | No. of units | Due date      |
|-----------|--------------|---------------|
| 1237432   | 3 ,          | March 3, 2002 |
| 1237433   | 4            | March 3, 2002 |
| 1229912   | 2            | April 6, 2000 |
| 1224151   | 1            | April 6, 2000 |
| 41230156  | 3            | April 6, 2000 |
| 1230129   | 1            | April 6, 2000 |
| 1230149   | 3            | April 6, 2000 |

## 5.0 VLF Electromagnetic Survey:

A total of 10.00 km was surveyed for a total of 400 readings taken at 25 meter stations on lines spaced at 100 meters.

- **5.1 Instrumentation:** A Geonics VLF-EM receiver was used for the survey. The VLF transmitter station was Cutler, Maine NAA transmitting at 24.0 kHz. The measured quantities are the inphase and quadrature components of the vertical magnetic field measured as a percentage of horizontal primary field (read to a resolution of +/- 1%). All readings were taken facing north.
- **5.2 Survey Results:** The results of the survey are presented in profile form on plans at 1:5000 scale.

In many cases weak VLF conductors are electrolytic (bedrock shears and fractures, overburden filled bedrock troughs and valleys) or poorly connected metallic grains such as stringer sulphides.

Generally speaking there are several weak conductors that may fall into the above category and have a possible non-metallic source. Nevertheless anomalies that warrant a field check for possible metallic sources are A,B,C and D.

A very weak (partial) response along the creek parallel to the baseline is noted.

The VLF-EM anomalies encountered are weak for the most part. Due to the nature of the survey it is difficult to ascertain mineral or metallic source anomalies. Conductors A,B,C and D should be investigated further for metallic sources. A field visit and hand trenching could be done as follow-up work.