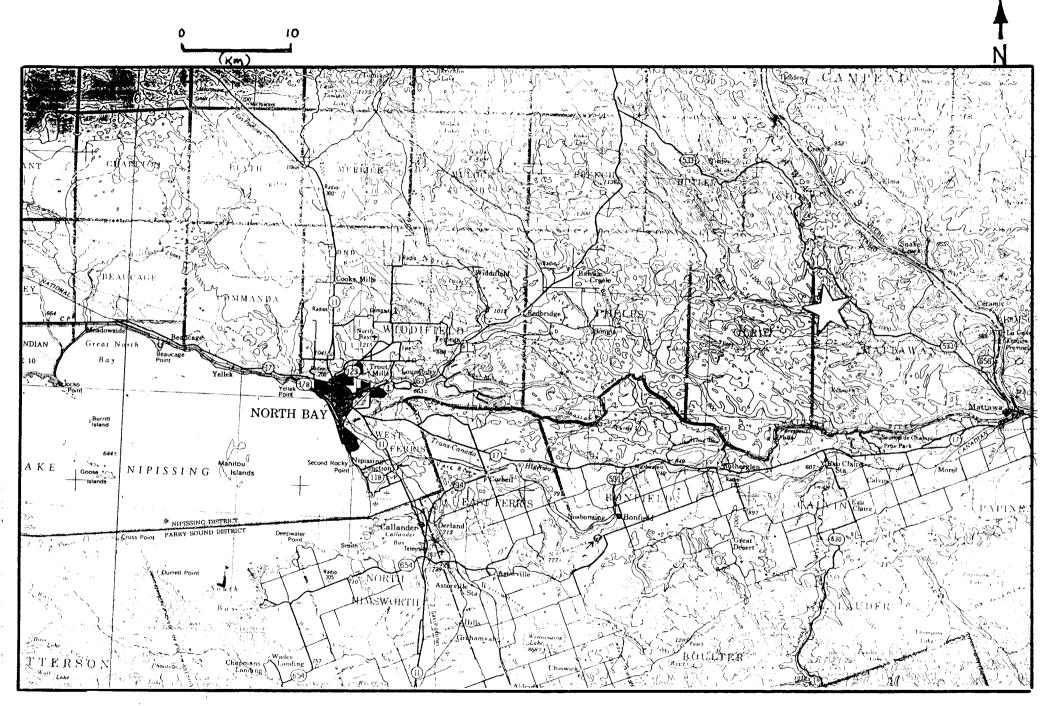

#### 3.0 LOCATION AND ACCESS:

The property is located 16 km northwest of the town of Mattawa,
Ontario which is 60 km east of the city of NorthBay along Hwy 17.

The claim group is accessed from a seasonal, high quality logging road which branches off. Hwy 533 some 13 km northwest of Mattawa. A secondary logging road heads north through the property off the main logging road. This secondary roads winds its way for 2 km. onto the property. A 4 wheel drive vehicle is recommended since the road can be rugged in places.