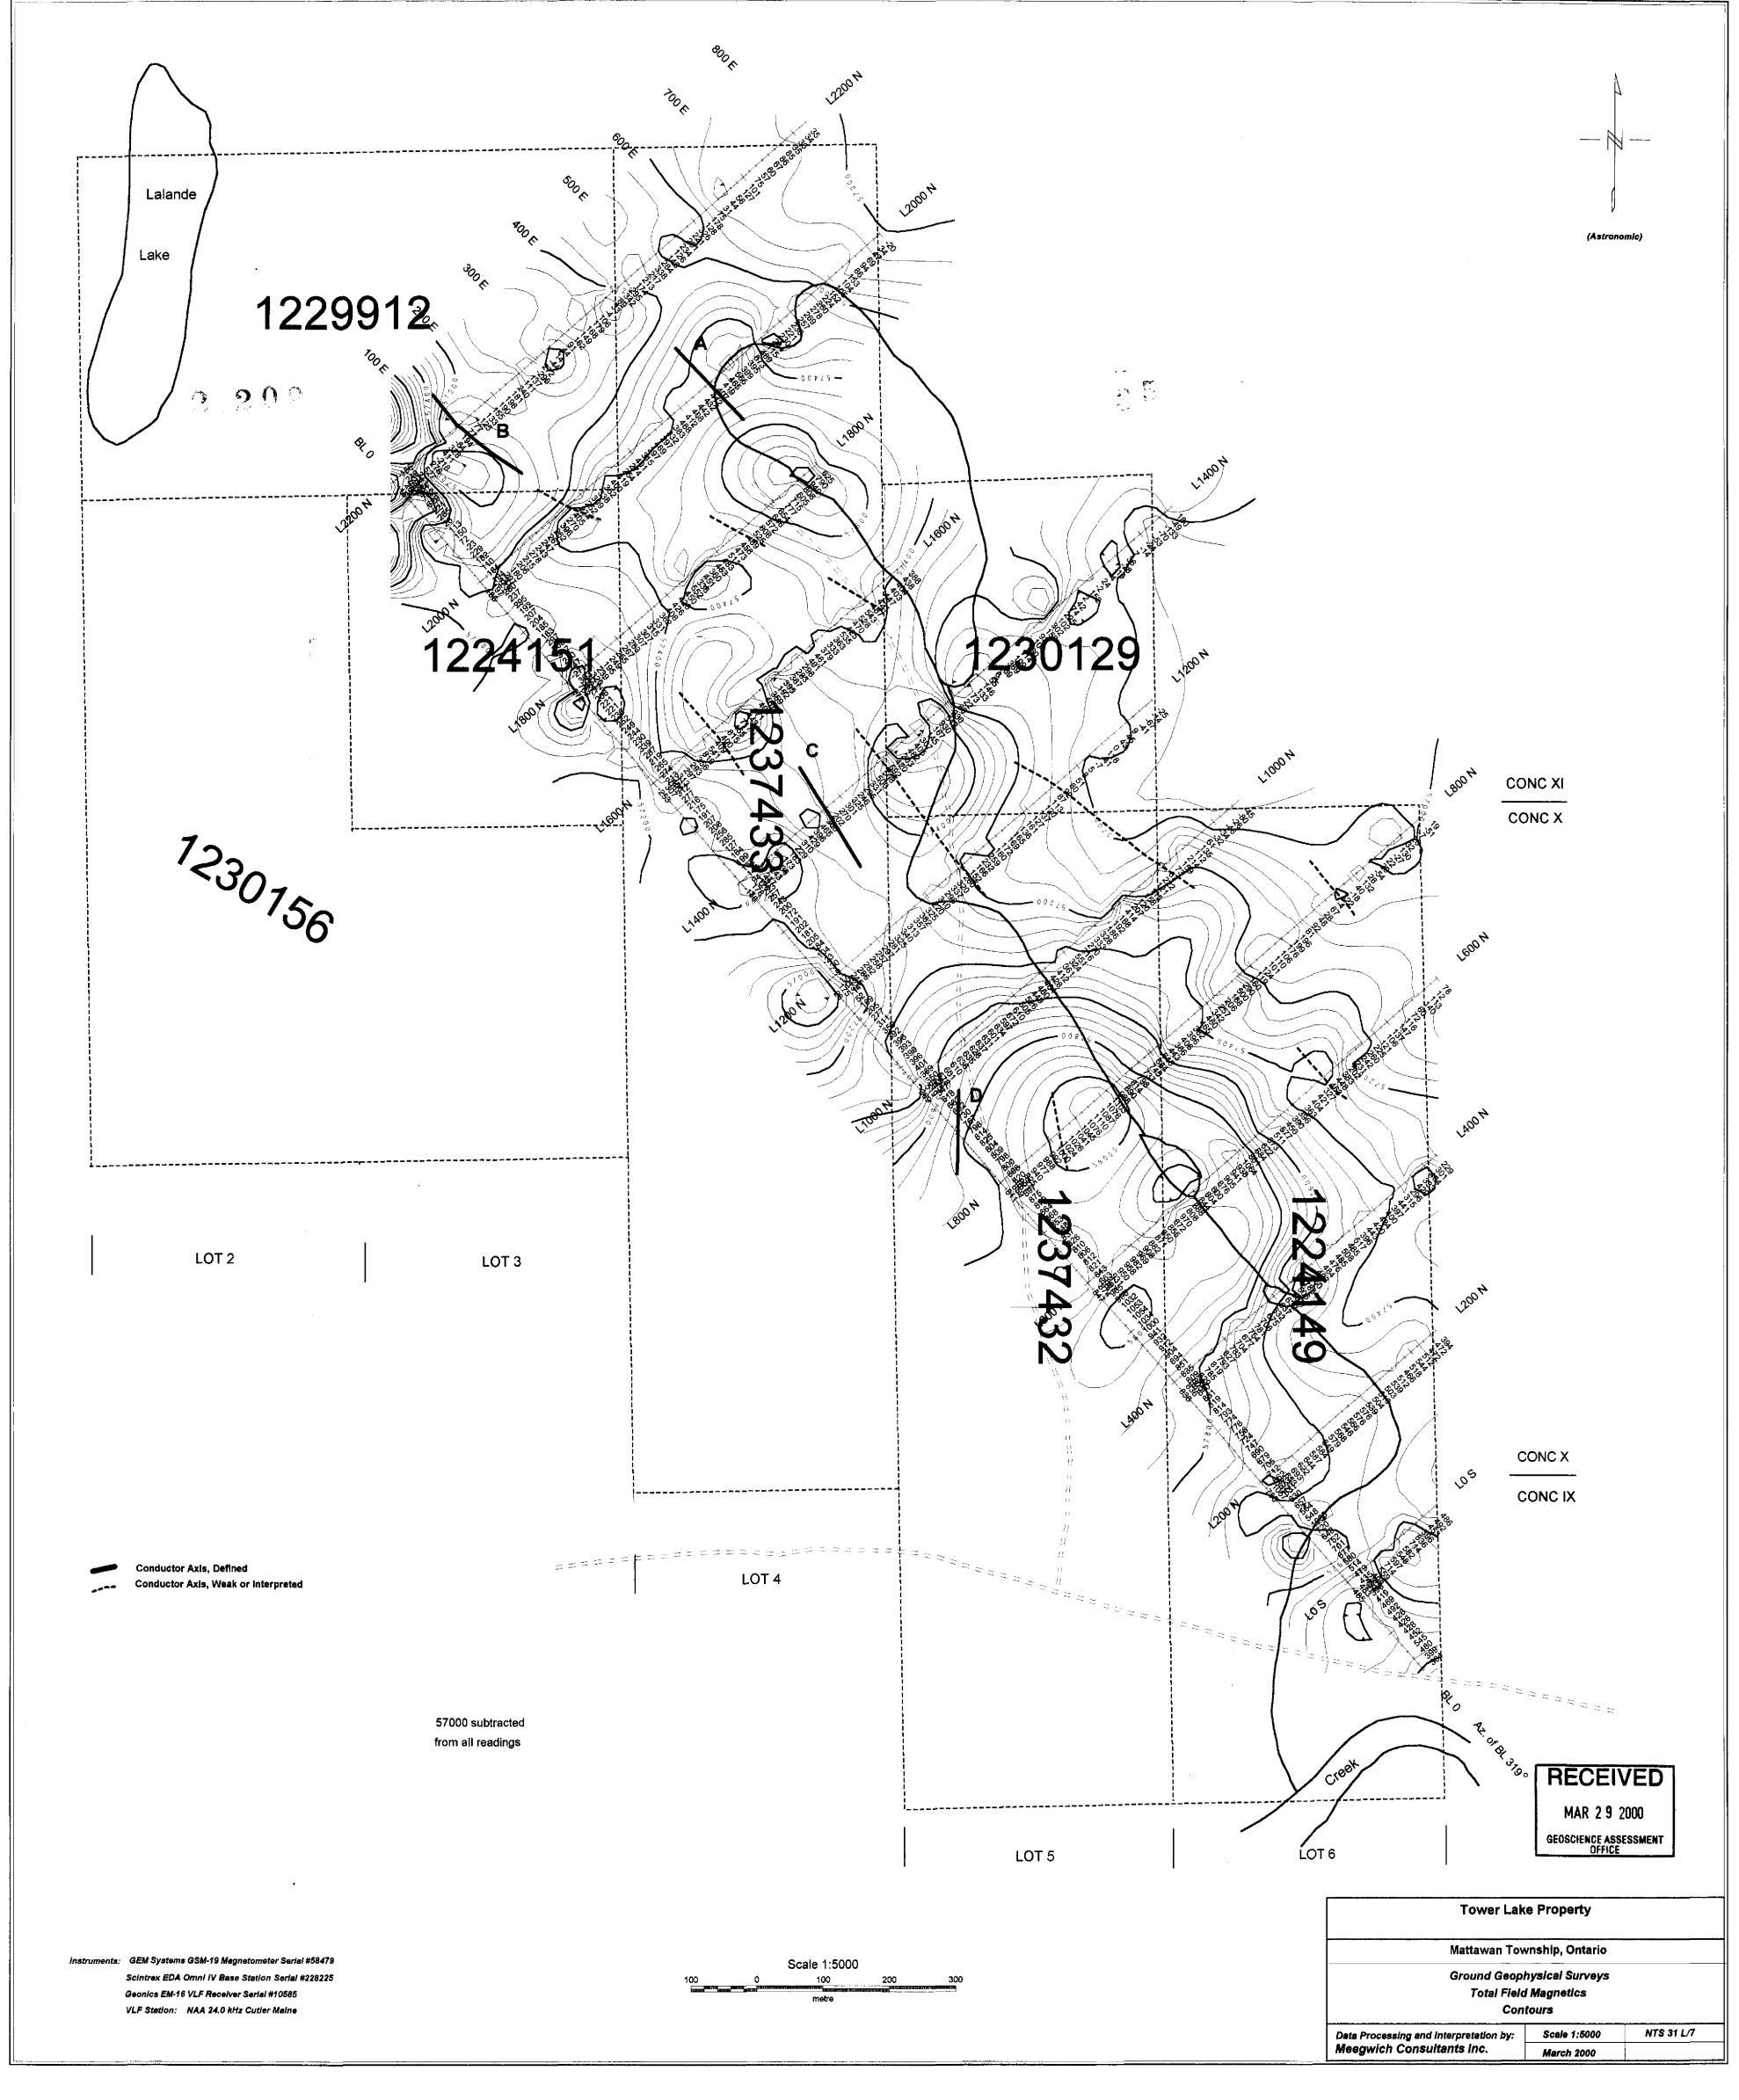

#### **LIST OF MAPS**

Magnetometer contour map

VLF Profiles map - NAA Cutler, Maine

The claims are numbered as follows:

| Claim No. | No. of units | Due date      |
|-----------|--------------|---------------|
| 1237432   | 3 ,          | March 3, 2002 |
| 1237433   | 4            | March 3, 2002 |
| 1229912   | 2            | April 6, 2000 |
| 1224151   | 1            | April 6, 2000 |
| 41230156  | 3            | April 6, 2000 |
| 1230129   | 1            | April 6, 2000 |
| 1230149   | 3            | April 6, 2000 |

## 4.0 MAGNETOMETER SURVEY:

A total of 10.00 km was surveyed (800 readings) at 12.5 meter stations on lines spaced at 200 meters.

Magnetometer, Serial no. 58479 was used for the survey. A base station (Scintrex EDA Omni IV) was set up to monitor and correct for the diurnal variation during the course of the survey. These instruments are micro-processor based and measure the earth's total magnetic field to an accuracy of one-tenth of a gamma.

4.2 Survey Results: The results are presented in contour form at on plans at 1:5000 scale.

There were two massive highs detected that are both about 500 meters across. They are centered on L 1800 N at 450 E and on L 800 N at 150 E. The intensity of these two feature range up to 1000 nT above background.

For the most part the remainder of the grid is around background values with the exception of a disturbance in the extreme northwest corner of the grid.

## **6.0 CONCLUSIONS AND RECOMMENDATIONS:**

The magnetometer survey has outlined two massive highs that likely represent mafic intrusive bodies (gabbro). The southern most feature is a little more intense indicating more magnetic mineral content than the northerly twin.