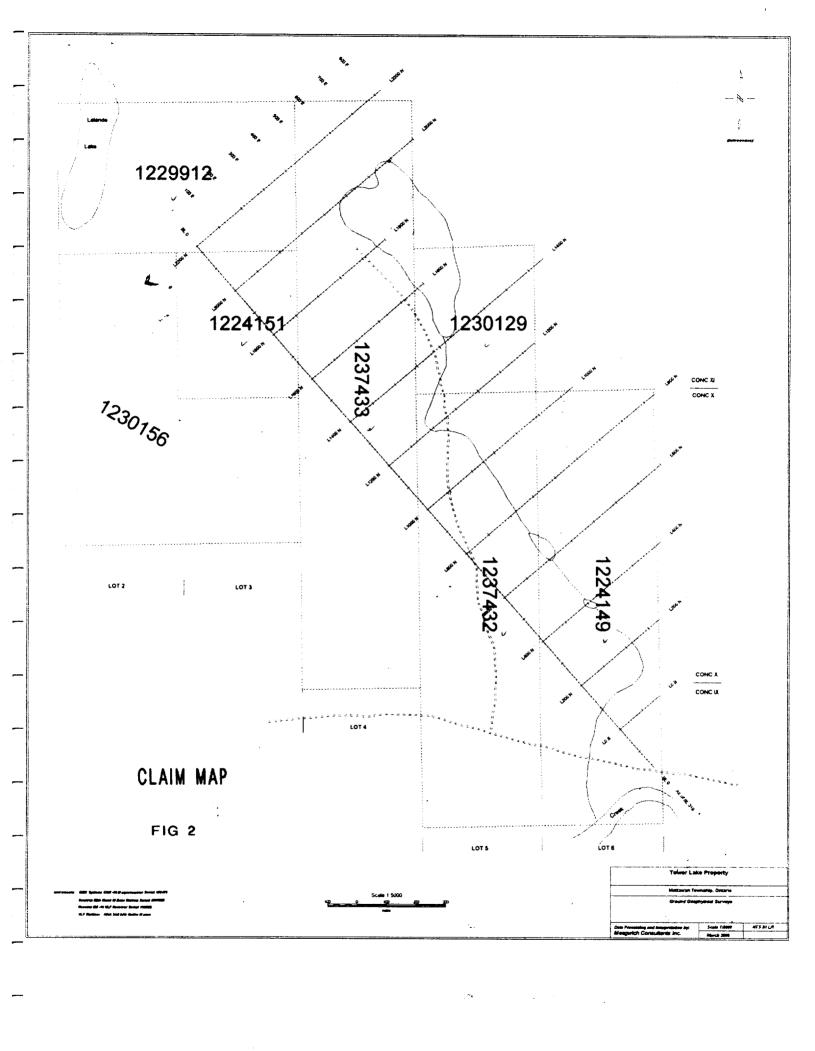

## 2.0 PROPERTY:

The 17 unit (340 hectare) property consists of a contiguous group of seven mining claims numbered situated in subdivided Mattawan Township. The claims are located in Lots 2,3,4,5,6 of Concessions IX,X,XI and are in the Sudbury Mining District.

The claims are numbered as follows:

| Claim No. | No. of units | Due date      |
|-----------|--------------|---------------|
| 1237432   | 3 ,          | March 3, 2002 |
| 1237433   | 4            | March 3, 2002 |
| 1229912   | 2            | April 6, 2000 |
| 1224151   | 1            | April 6, 2000 |
| 41230156  | 3            | April 6, 2000 |
| 1230129   | 1            | April 6, 2000 |
| 1230149   | 3            | April 6, 2000 |