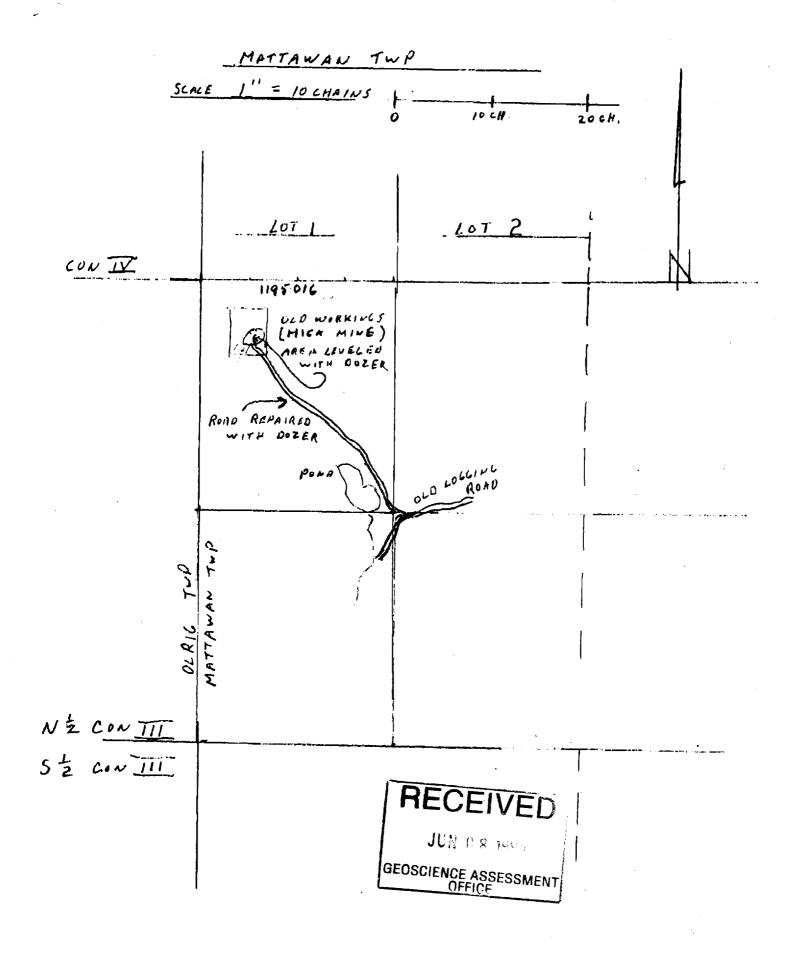

5. Work to be recorded and distributed. Work can only be assigned to claims that are contiguous (adjoining) to the mining land where work was performed, at the time work was performed. A map showing the contiguous link, the must accompany this form.