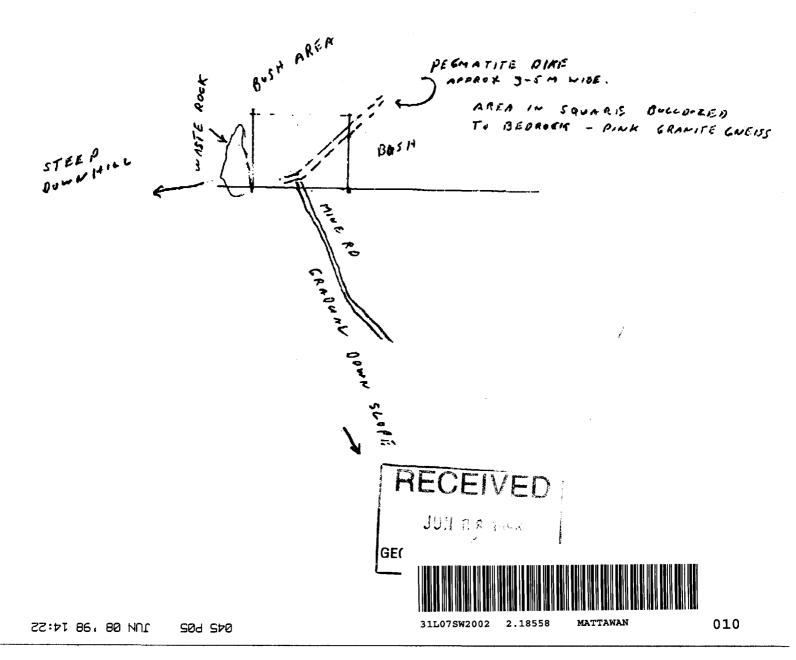

PECMATITE DIRE WAS MINED FOR MICA LEAVING BENIND THE WHITE SIDA FELDSPAR AND QUARTE,