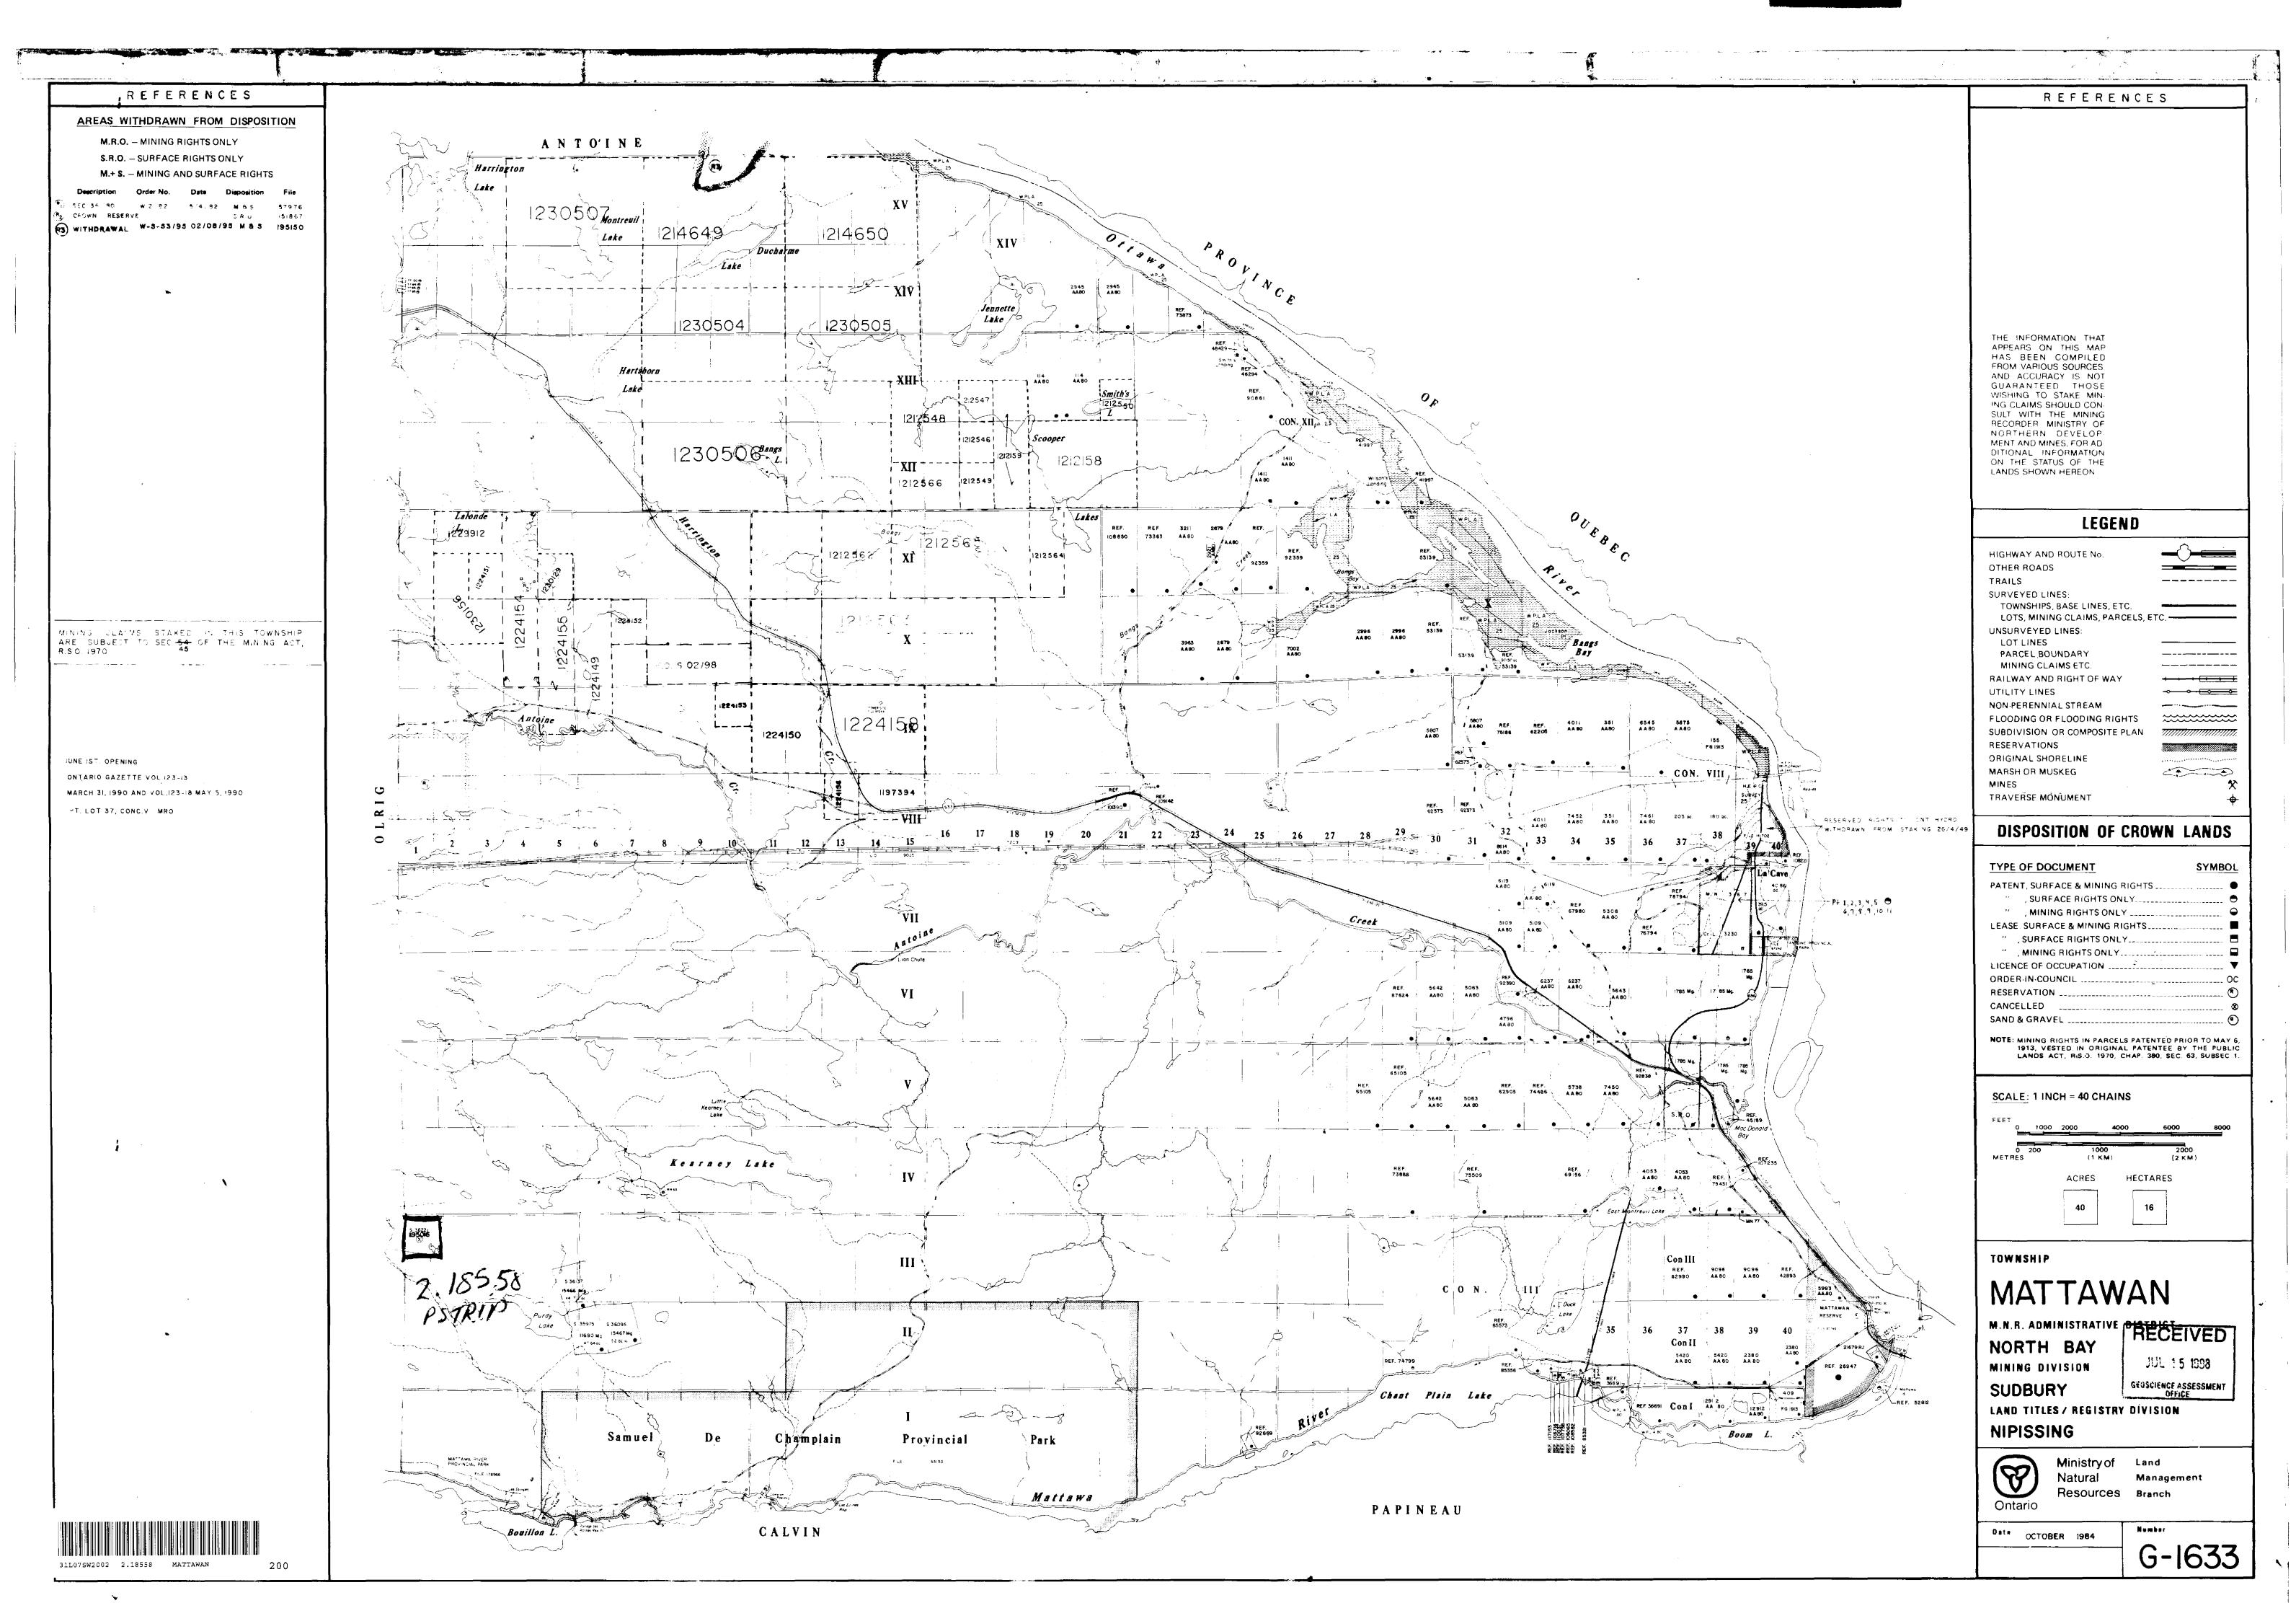

5. Work to be recorded and distributed. Work can only be assigned to claims that are contiguous (adjoining) to the mining land where work was performed, at the time work was performed. A map showing the contiguous link, the must accompany this form.