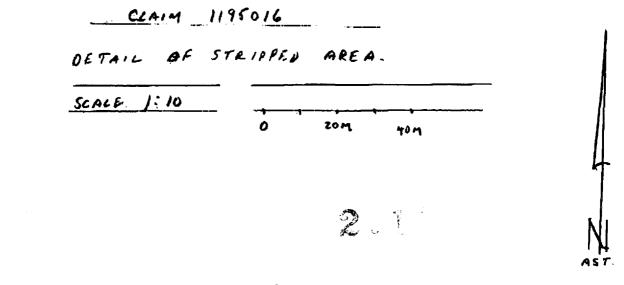

PECMATITE DIRE WAS MINED FOR MICA LEAVING BENIND THE WHITE SIDA FELDSPAR AND QUARTE,