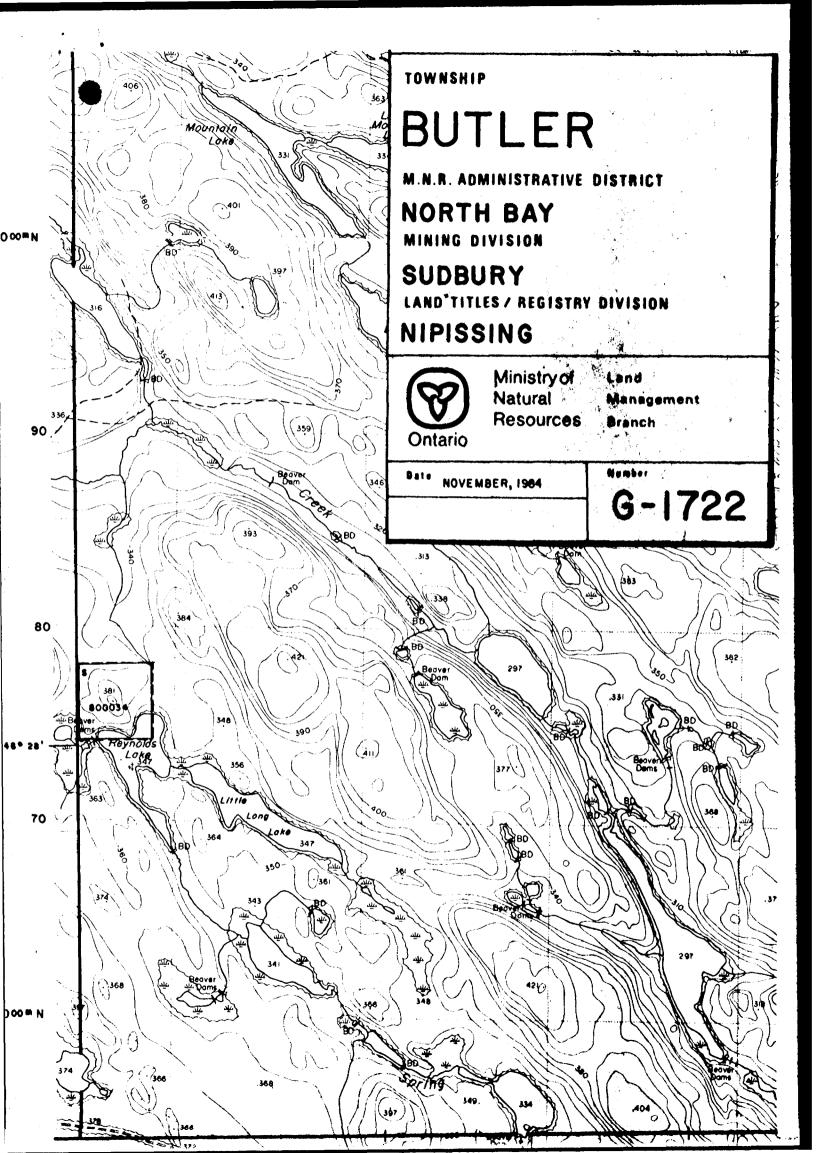

#86-73 BUTLER" Report **Ministry** of (M.69' Nátural of Work Resources N 8607-73 Μ 010 al Address of Recorded Holder Name and K20 175 SNODIDON APR 4 NORTH SAU 0~1 SITE 12 Box4 H PIB 863 Summary of Work Performance and Distribution of Credits Total Work Days Cr. claimed Mining Claim Work Mining Claim Mining Claim Work Work Days Cr Prefix Number Days Cr. Days Cr. 37 Prefix Number Prefix Number for Performance of the following work. (Check one only) 800034 37 Not allowed Manual Work 245 7984 this Report · ~ ~ NO D Shaft Sinking Drifting or other Lateral Work. 8 Compressed Air, other Power driven or mechanical equip. 1984 14. Power Stripping 12: 36 endu Diamond or other Core drilling Land Survey All the work was performed on Mining Claim(s): # 800034 Required Information eg: type of equipment, Names, Addresses, etc. (See Table Below) NORTY BA CR 135 BALSAM DOUG ROGERS RR#2 NORTY BAY ONT LARRY SNODDON CORBELL ONT WALKER RR # ( MURRV ROGERS CR NORTY 13AL SAM RECEIVED <sup>12</sup> 0 3 1986 JUL 0 3 1986 ~ P.M. A.M. 718191101111211121314156 Recorded Holder or Agent (Signature Date of Report 27 JUNE 86 Certification Verifying Report of Work I hereby certify that I have a personal and intimate knowledge of the facts set forth in the Report of Work annexed hereto, having performed the work or witnessed same during and/or after its completion and the annexed report is true. Name and Postal Address of Person Certifying SNODDON ARRY **Date Certified** Certified by (Signature) NORI P1B 863 · ONI 27 JUNE 86 Table of Information/Attachments Required by the Mining Recorder Type of Work Specific information per type Other information (Common to 2 or more types) Attachments Manual Work Nil Shaft Sinking, Drifting or other Lateral Work Names and addresses of men who performed Work Sketch: these manual work/operated equipment, together are required to show with dates and hours of employment. the location and Type of equipment 645 WATER Pamp Compressed air, other power extent of work in driven or mechanical equip. relation to the ELECTRIC GENERATOR DRILL nearest claim post. Type of equipment and amount expended. **Power Stripping** Note: Proof of actual cost must be submitted Names and addresses of owner or operator within 30 days of recording. together with dates when drilling/stripping done. Diamond or other core Work Sketch (as Signed core log showing; footage, diameter of above) in duplicate drilling core, number and angles of holes. Nil Land Survey Name and address of Ontario land surveyer. Nil

Comments:

- This is in the Whatt Resident asea - please file with the others.

7540-1452

Over

.

But L. 31L11SE5000 WB607-00073 BUTLER # 5 - 800034 900 Location 660-1 N' 10 W Trenching By Blosting Manuah Work. Extended + Deepened From Report in 1985 6 CCEIVED 0.3 1986 N A.M. 7181911011112119 post = 40' 1 33 [] = 1320'