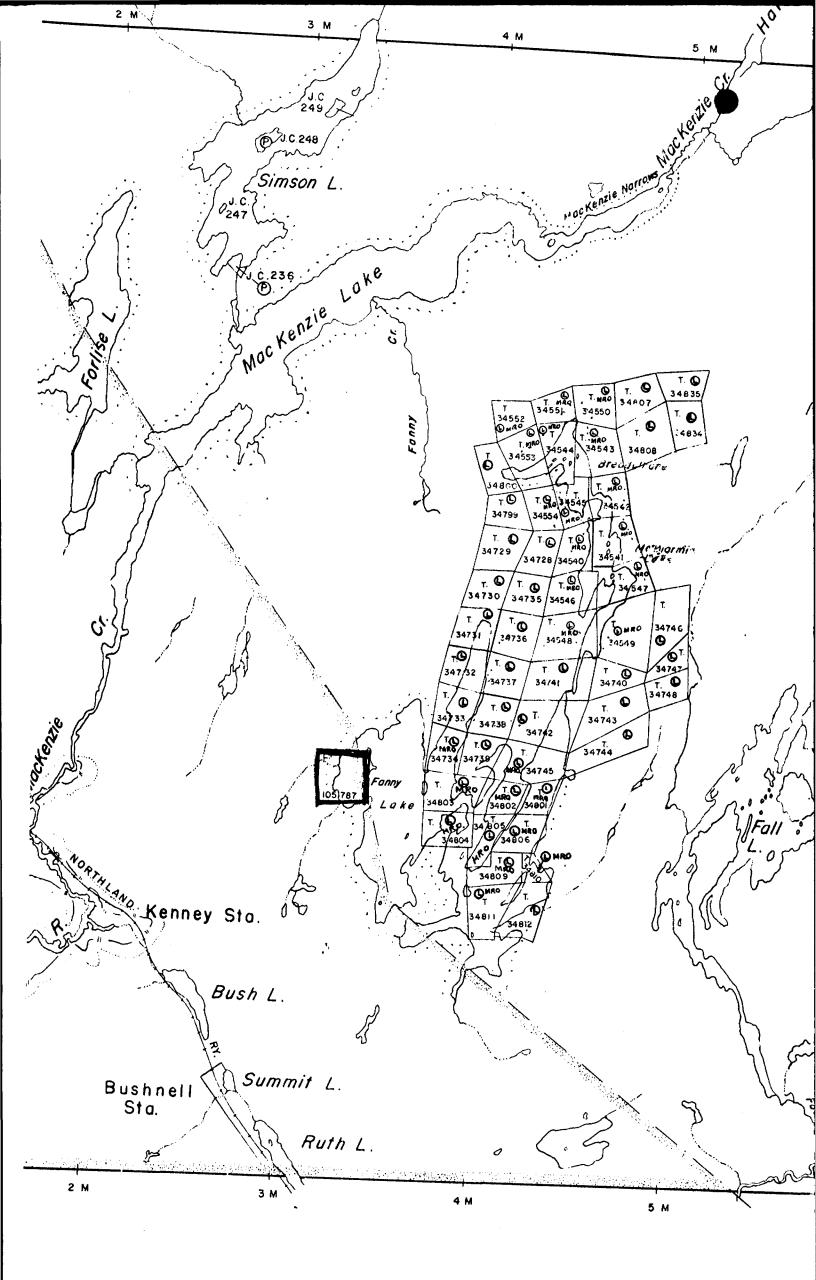

## Diamond Drilling

Township of FLETT

Report Nº 11

Work performed by: W.H. Nichol

| Claim Nº                              | Hole NQ              | Footage                   | Date                       | Note |
|---------------------------------------|----------------------|---------------------------|----------------------------|------|
| T 45962                               | 1                    | 85.0'                     | Oct/59                     |      |
| L 105787<br>(restaking of<br>T 45962) | 70-1<br>71-1<br>72-1 | 92.0'<br>125.0'<br>162.0' | Mar/70<br>Mar/71<br>Feb/72 |      |