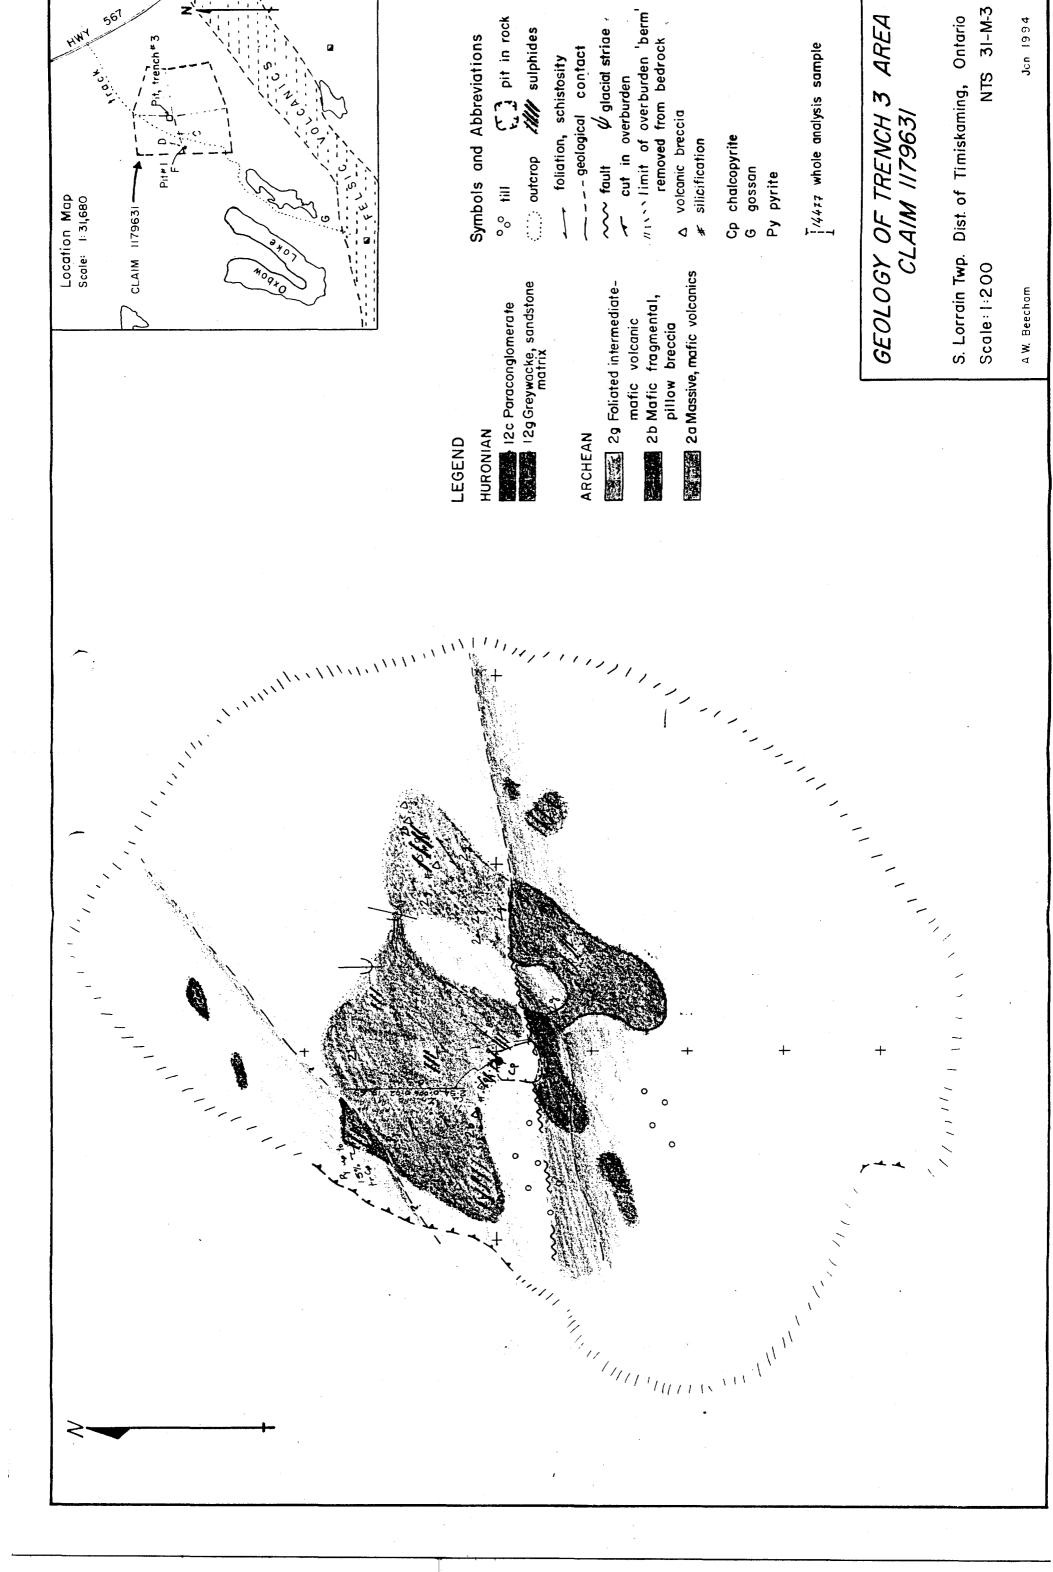

About 2/3 of the day was spent in examining and mapping the main sulphide occurrence, known as Pit # 3 area in the centre of claim 1179631. In the remaining time, several pits and outcrops to the west and southwest were examined briefly.

## Geology

The detailed geology of the area around pit #3 is shown in Fig.1. At the time of mapping, Oct. 19, 1993, the area had been recently stripped with a bulldozer and the old pit cleaned out. Although the stripped area had been cleaned up by hand, it had not been washed and parts of the outcrop were obscured by a thin layer of mud. Some details of the geology may therefore have been missed and it is likely that the sulphide distribution shown in Fig.1 is not very accurate.

The north part of the stripped area is mafic volcanics varying from massive flows in the north to flow breccia, (probably pillow breccia) toward the middle. Some of the breccia material has a well developed schistosity.

The contact between the Archean volcanics to the north and the Coleman Member, Gowganda Formation to the south is a small east-west fault. The fault is marked by steep, strong shearing along the south wall of the pit. To the east it appears to die out. Coleman conglomerate extends 1 to 1.5m below surface on the south wall of the pit, indicating a little down throw on the south side of the fault.

#### **Sulphide Occurrences**

There are occurrences of pyrite as disseminations, interstitial filling in the volcanic breccia and small veinlets. Concentrations of this patchy pyrite mineralization are mostly in the 1 to 5% range. In a few places the concentrations reach 10 to 15%. The better concentrations seen were in volcanics, but up to 2 % disseminated pyrite was noted in Coleman greywacke. One lenticular veinlet with abundant chalcopyrite occurs along the north wall of the pit. A chip sample of the best part of this veinlet assayed 2.54 % Cu/ 0.3m. There is negligible Pb, Zn, Au and the Ag content is 19 ppm which is typical for the Cu concentrations. This style of fracture controlled sulphide mineralization is commonly associated with massive sulphide bodies in typical VMS systems.