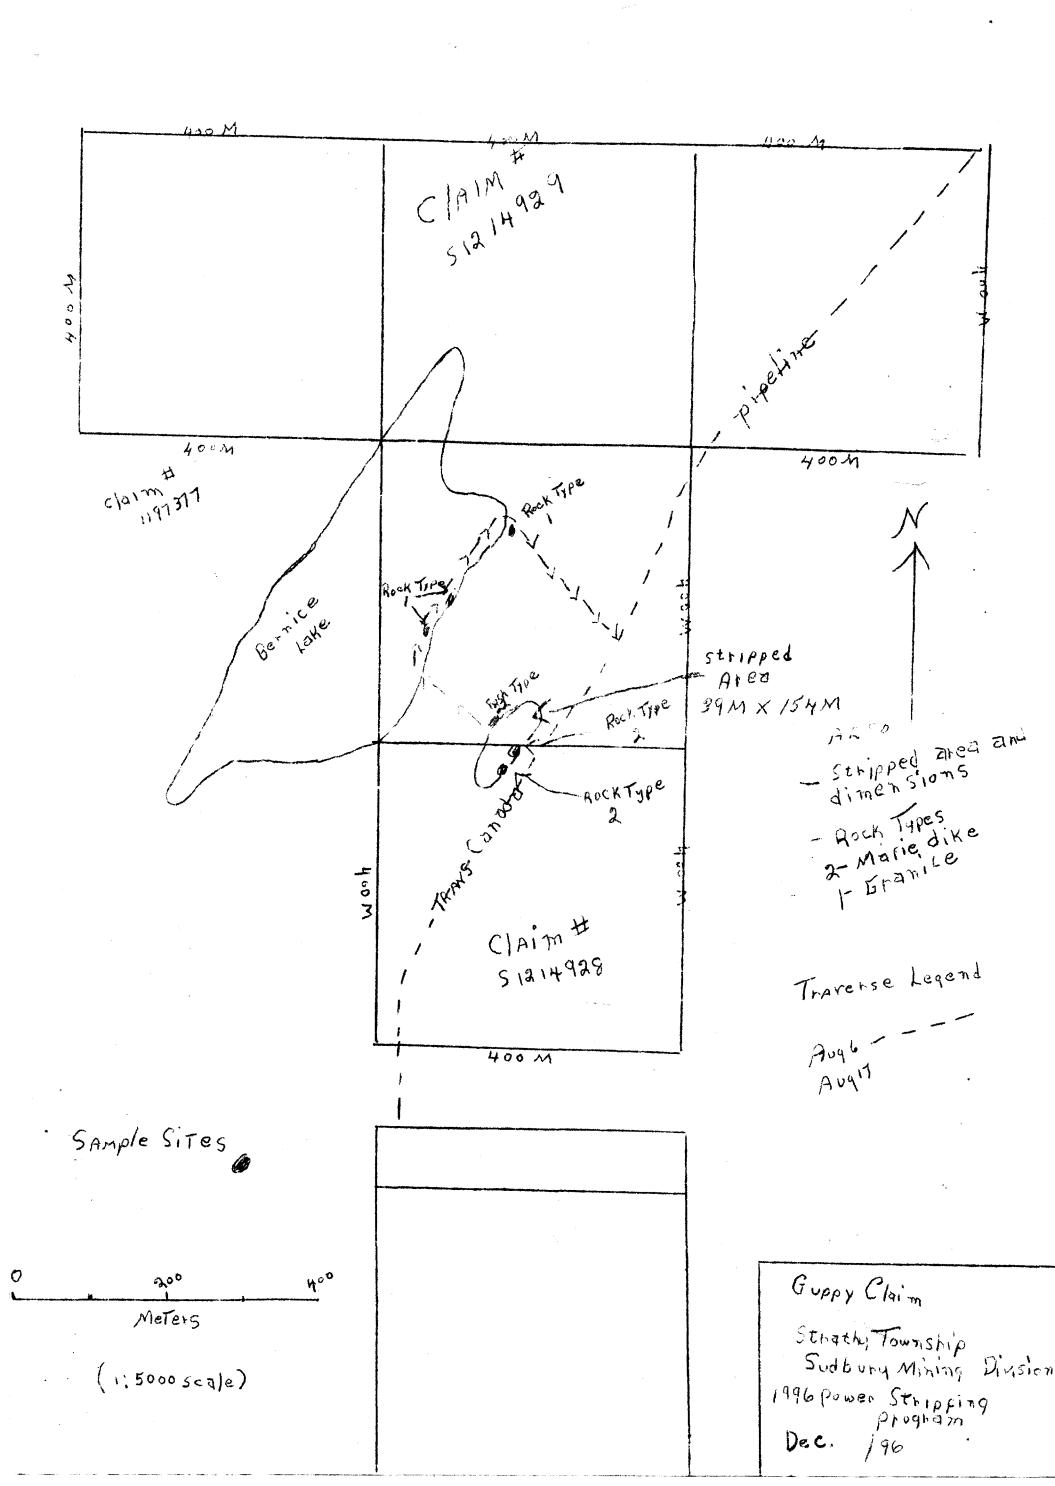

7 Mineral + Rock Sarmations on Colaim Block # 1214 928

While driving my just up the pipeline looking for an access into my claims I saw an interesting formation on a high + pulled over to have a look.

I saw exper in some of the northes that was blacked by from the pipeline.

I not surgles for an away found they contained topper riber, missel, gold & poladium.

I stripped some hill copy 1 25 M. for the heated minutes found set wings of agree on top & moth & east sine of till, small connects.

The rock types were light + dark grante, maje dike durity wines mineralized with enjoyers + were suspicted downt to do a lot more proppeting & yourilely do son a drilling

A AN MA

1996 asserment Work Report assessment Work Report done by Soliss Duyyy stripping with a Db Fractor Propertor's License # K22413 Work done by D.b. Model 408 brawler Ruldoger ang. 12 - 4 his - stripping with D6 tractor ang 13 - 4 hrs. - strypping with D6 tractor ang. 15 - 4 hrs. - stripping with D6 tractor ang. 16 - 3 hrs. - stripping with D6 tractor aug-19-6 hrs- stripping with D6 tractor aug-21-5 hrs- stripping with D6 tractor aug-23-6 hrs-stryping with D6 tractor Sept. - 8 - 5 hrs. - stripping with Db tractor