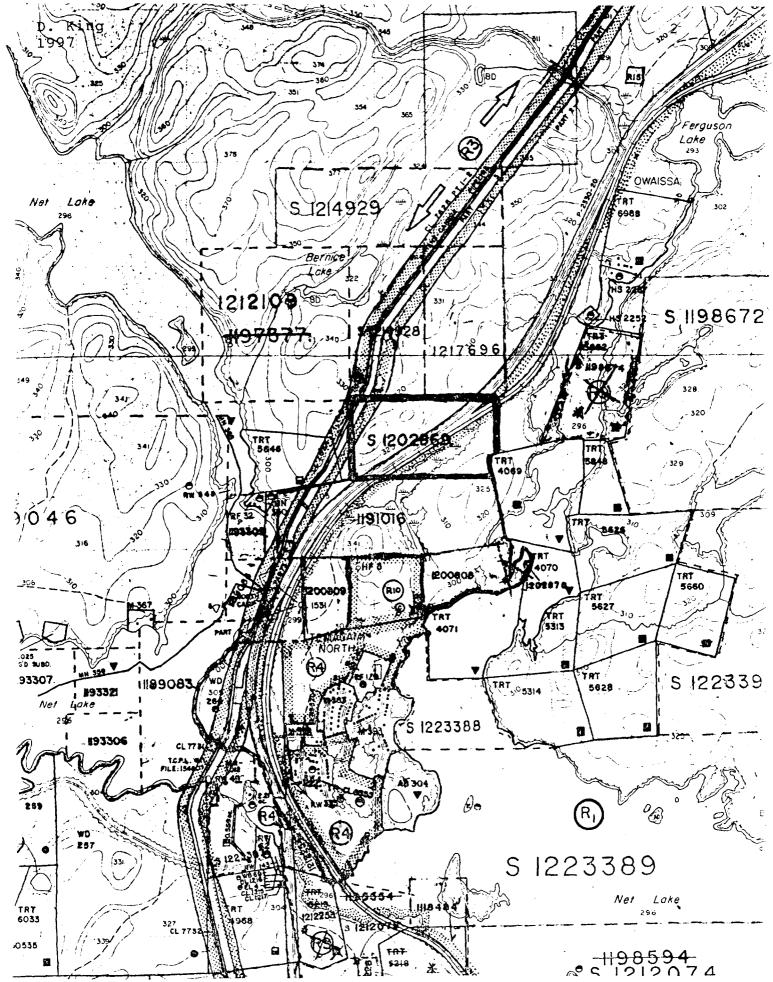

1997

Figure 1 REGIONAL LOCATION

Figure 2 Claim location STRATHY TOWNSHIP
Taken from Claim Map plan G-3451 (claim 1202869)
Scale: 2 cm to 400 m

#### INTRODUCTION

Claim 1202869 is a two-unit unpatented mining claim located north of Claim 1191016, 1200808-9 which is part of this group (see King's Barton Claims Report, July 19, 1995) located in the north-eastern part of Strathy Township (see Regional and Claim Map locations, illustrations Figures 1 and 2.)