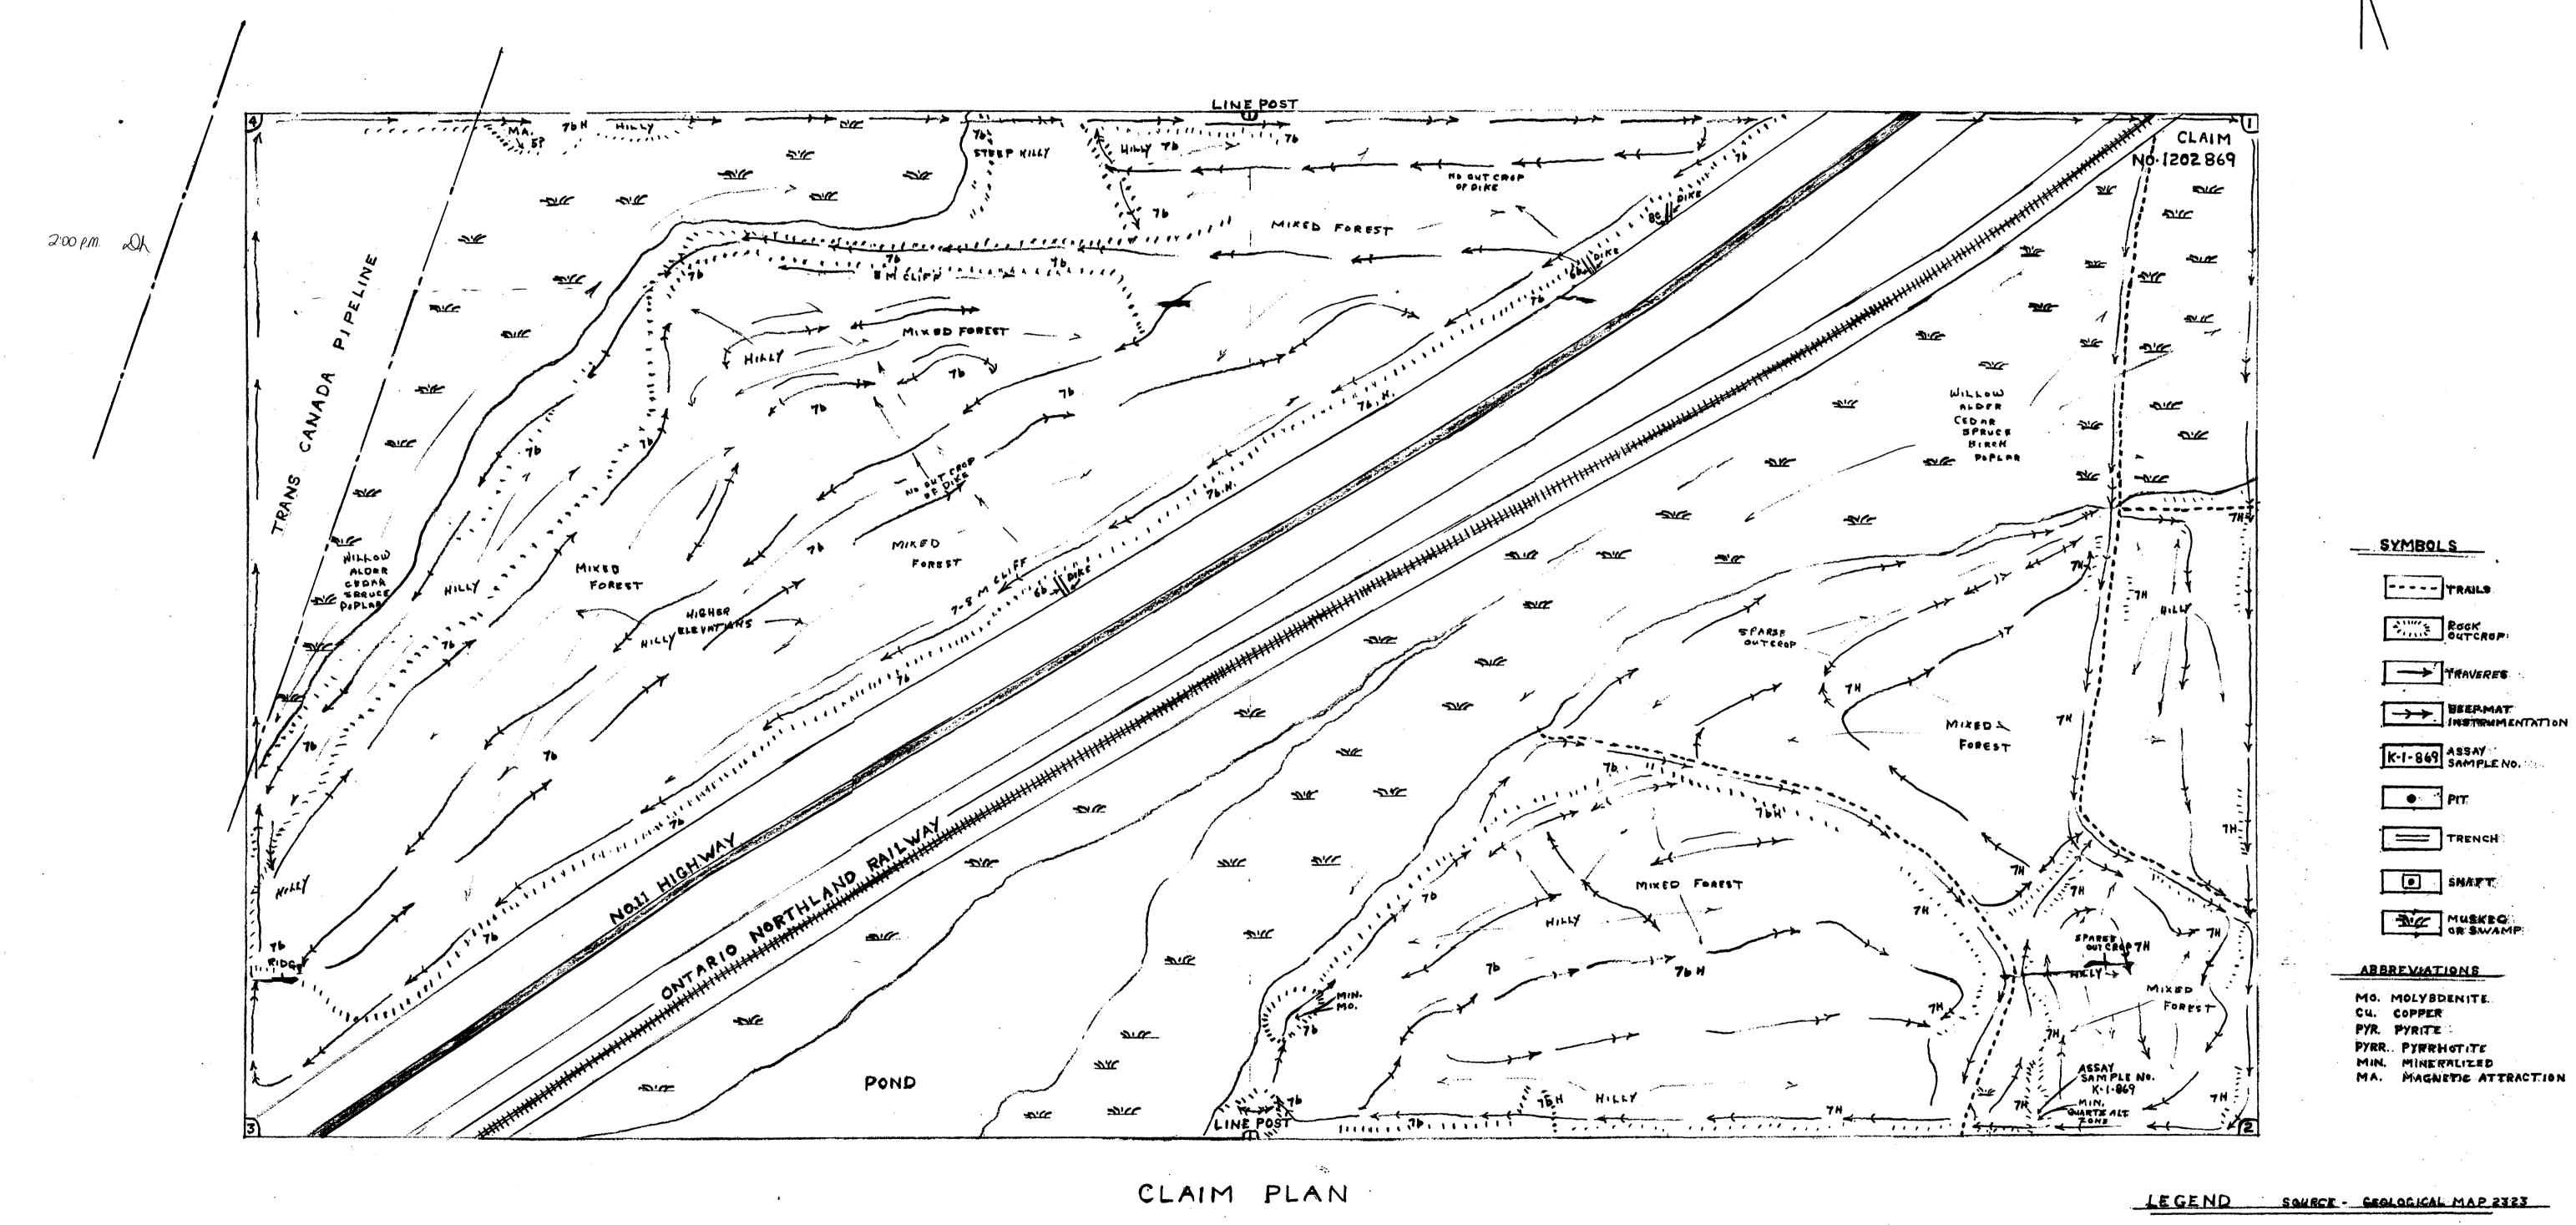

#### PRESENTATION OF FIELD OBSERVATIONS

The field data is presented on a map at a horizontal scale of 2 cm to 25 m (Figure 3).

The dates compiling, prospecting, traversing, sampling and working, followed by Beep Mat instrumentation:

#### GEOLOGY

Types of rocks observed in this survey are as follows: In the western part of the claim granite phases of quartz monzonite predominate with some quartz diorite. Along the western side of Highway 11 the rock is well exposed. Traversing along the rock face from the north claim line three dikes were found. At the 77 m mark a  $1\frac{1}{2}$  m wide dark green to black mica lamprophyre striking NW and dipping 35 degrees SW. At the 114 m mark, a two m wide dike striking SW is a dark dacitic textured quartz feldspar porphyry. At the 357 m mark a 1½ m wide dike striking SW is similar to the one mentioned above. None of these dikes was found to outcrop westerly to the pipeline. A fine grained black (trap) rock outcrop was found 98 m east on the south side of line from No. 4 post. The rock influences the magnetic needle. The weathered surface is a rusty brown alteration product.

In the eastern part of the claim, from the railway east to the edge of the swampy area quartz monzonite outcrops traversing easterly into granite contaminated phases to the east claim line. See accompanying map, Figure 3 (Back pocket.)

#### MINERALIZATION

Fifty meters from the south line post along the border of the marshy area to the NE, some visible molybdenite with some sulphides, was found in a quartz monzonite outcropping.

West from No. 2 post, 90 meters on the line, a quartz alteration zone with finely disseminated sulphides, was found in the granite contaminated phase of rocks. Samples were taken for assay.

There were no conductor responses found in the Beep Mat survey. Magnetite responses were discovered in some float.

The assay certificate for sample K-1-869 indicates a gold showing in the quartz alteration zone. See accompanying map, Figure 3 (back pocket).