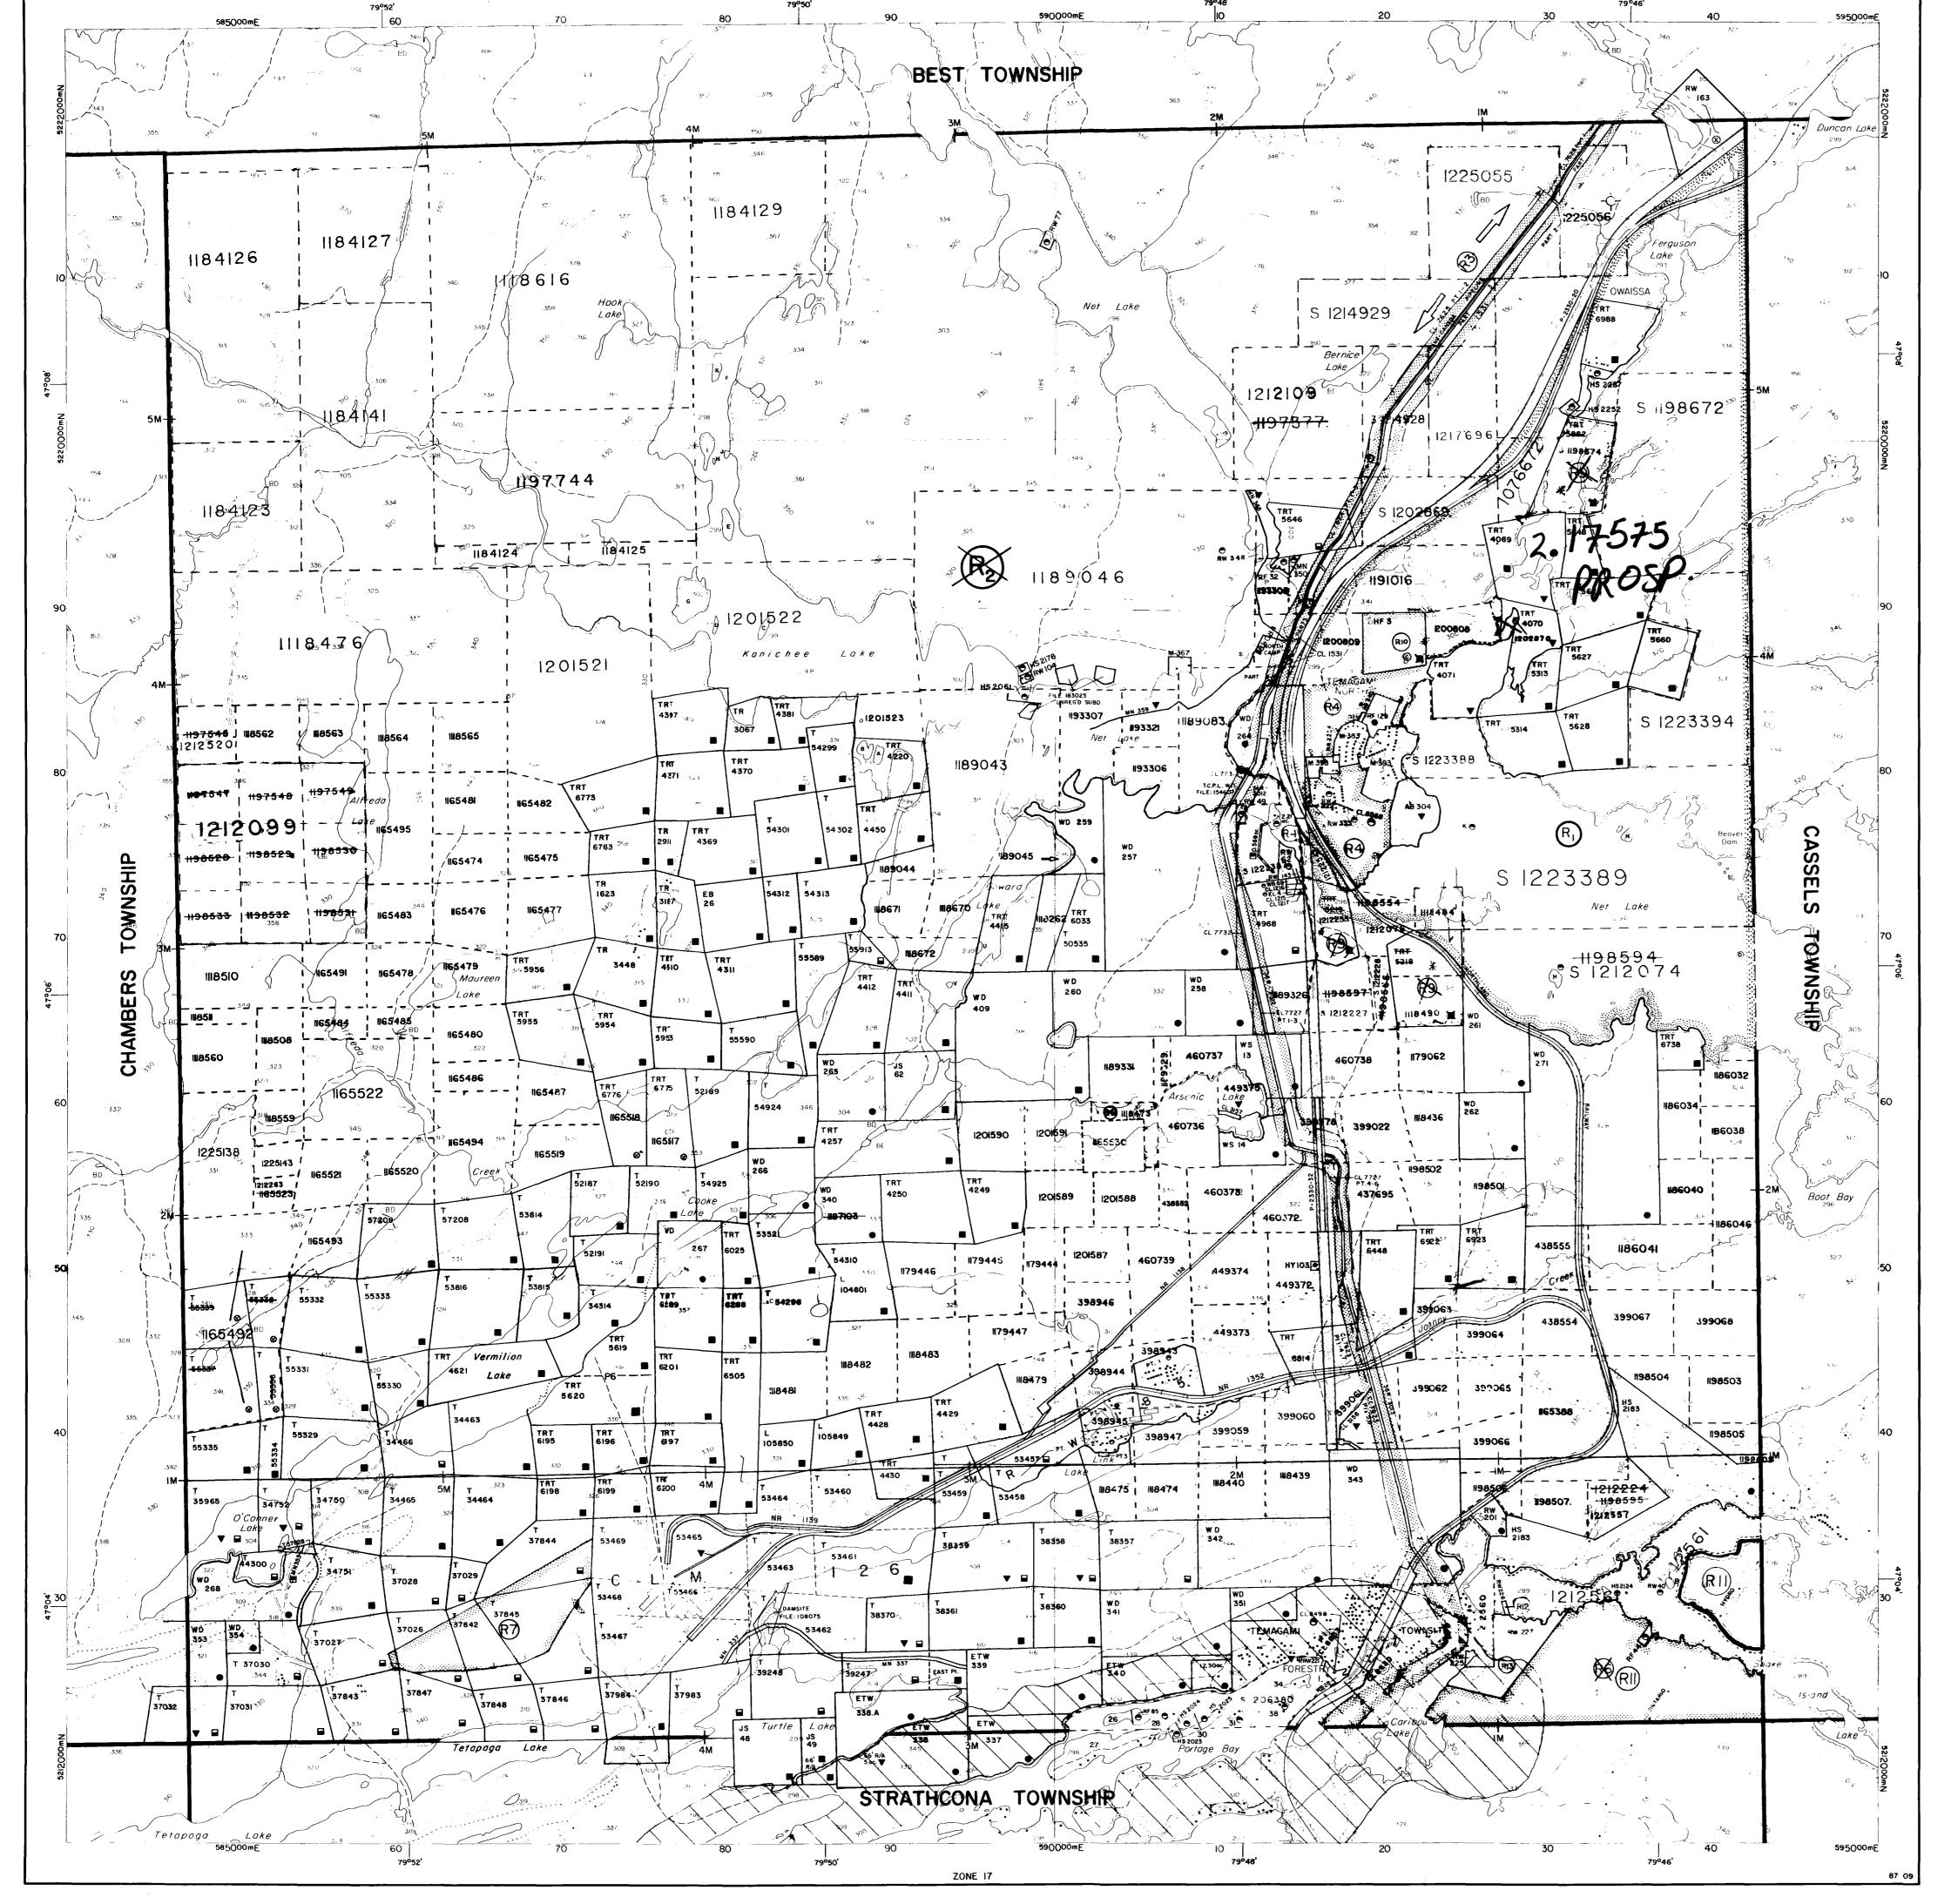

#### INTRODUCTION

Claim 1202869 is a two-unit unpatented mining claim located north of Claim 1191016, 1200808-9 which is part of this group (see King's Barton Claims Report, July 19, 1995) located in the north-eastern part of Strathy Township (see Regional and Claim Map locations, illustrations Figures 1 and 2.)

#### GENERAL GEOLOGY

The O. G. S. Report 165, titled <u>Geology of North Eastern</u>

<u>Temagami Area</u>, by G. Bennett, 1978, indicates on the geological map 2323, Chambers and Strathy townships, a tongue of mafic to intermediate metavolcanic rocks extends into the northeast part of Strathy township intruded by the Strathy-Chambers batholith in the north and the south.

#### TOPOGRAPHY

High rocky outcroppings of granite phases occur in the northeastern part of the claim which slope down to the north and westerly to muskeg and pond to the railway line.

On the western part of the claim, granite phases form a high rocky ridge immediately along Highway 11 to higher rocky cliff elevations sloping down to the north and west claim lines to pipe line.

The claim area is covered with maple, birch, poplar and evergreen forest, low swampy areas with cedar, spruce, willow and alder. Most of the rock outcrops are moss covered making exposures few on the east side.

#### GEOLOGY

Types of rocks observed in this survey are as follows: In the western part of the claim granite phases of quartz monzonite predominate with some quartz diorite. Along the western side of Highway 11 the rock is well exposed. Traversing along the rock face from the north claim line three dikes were found. At the 77 m mark a  $1\frac{1}{2}$  m wide dark green to black mica lamprophyre striking NW and dipping 35 degrees SW. At the 114 m mark, a two m wide dike striking SW is a dark dacitic textured quartz feldspar porphyry. At the 357 m mark a 1½ m wide dike striking SW is similar to the one mentioned above. None of these dikes was found to outcrop westerly to the pipeline. A fine grained black (trap) rock outcrop was found 98 m east on the south side of line from No. 4 post. The rock influences the magnetic needle. The weathered surface is a rusty brown alteration product.

In the eastern part of the claim, from the railway east to the edge of the swampy area quartz monzonite outcrops traversing easterly into granite contaminated phases to the east claim line. See accompanying map, Figure 3 (Back pocket.)

#### MINERALIZATION

Fifty meters from the south line post along the border of the marshy area to the NE, some visible molybdenite with some sulphides, was found in a quartz monzonite outcropping.

West from No. 2 post, 90 meters on the line, a quartz alteration zone with finely disseminated sulphides, was found in the granite contaminated phase of rocks. Samples were taken for assay.

There were no conductor responses found in the Beep Mat survey. Magnetite responses were discovered in some float.

The assay certificate for sample K-1-869 indicates a gold showing in the quartz alteration zone. See accompanying map, Figure 3 (back pocket).