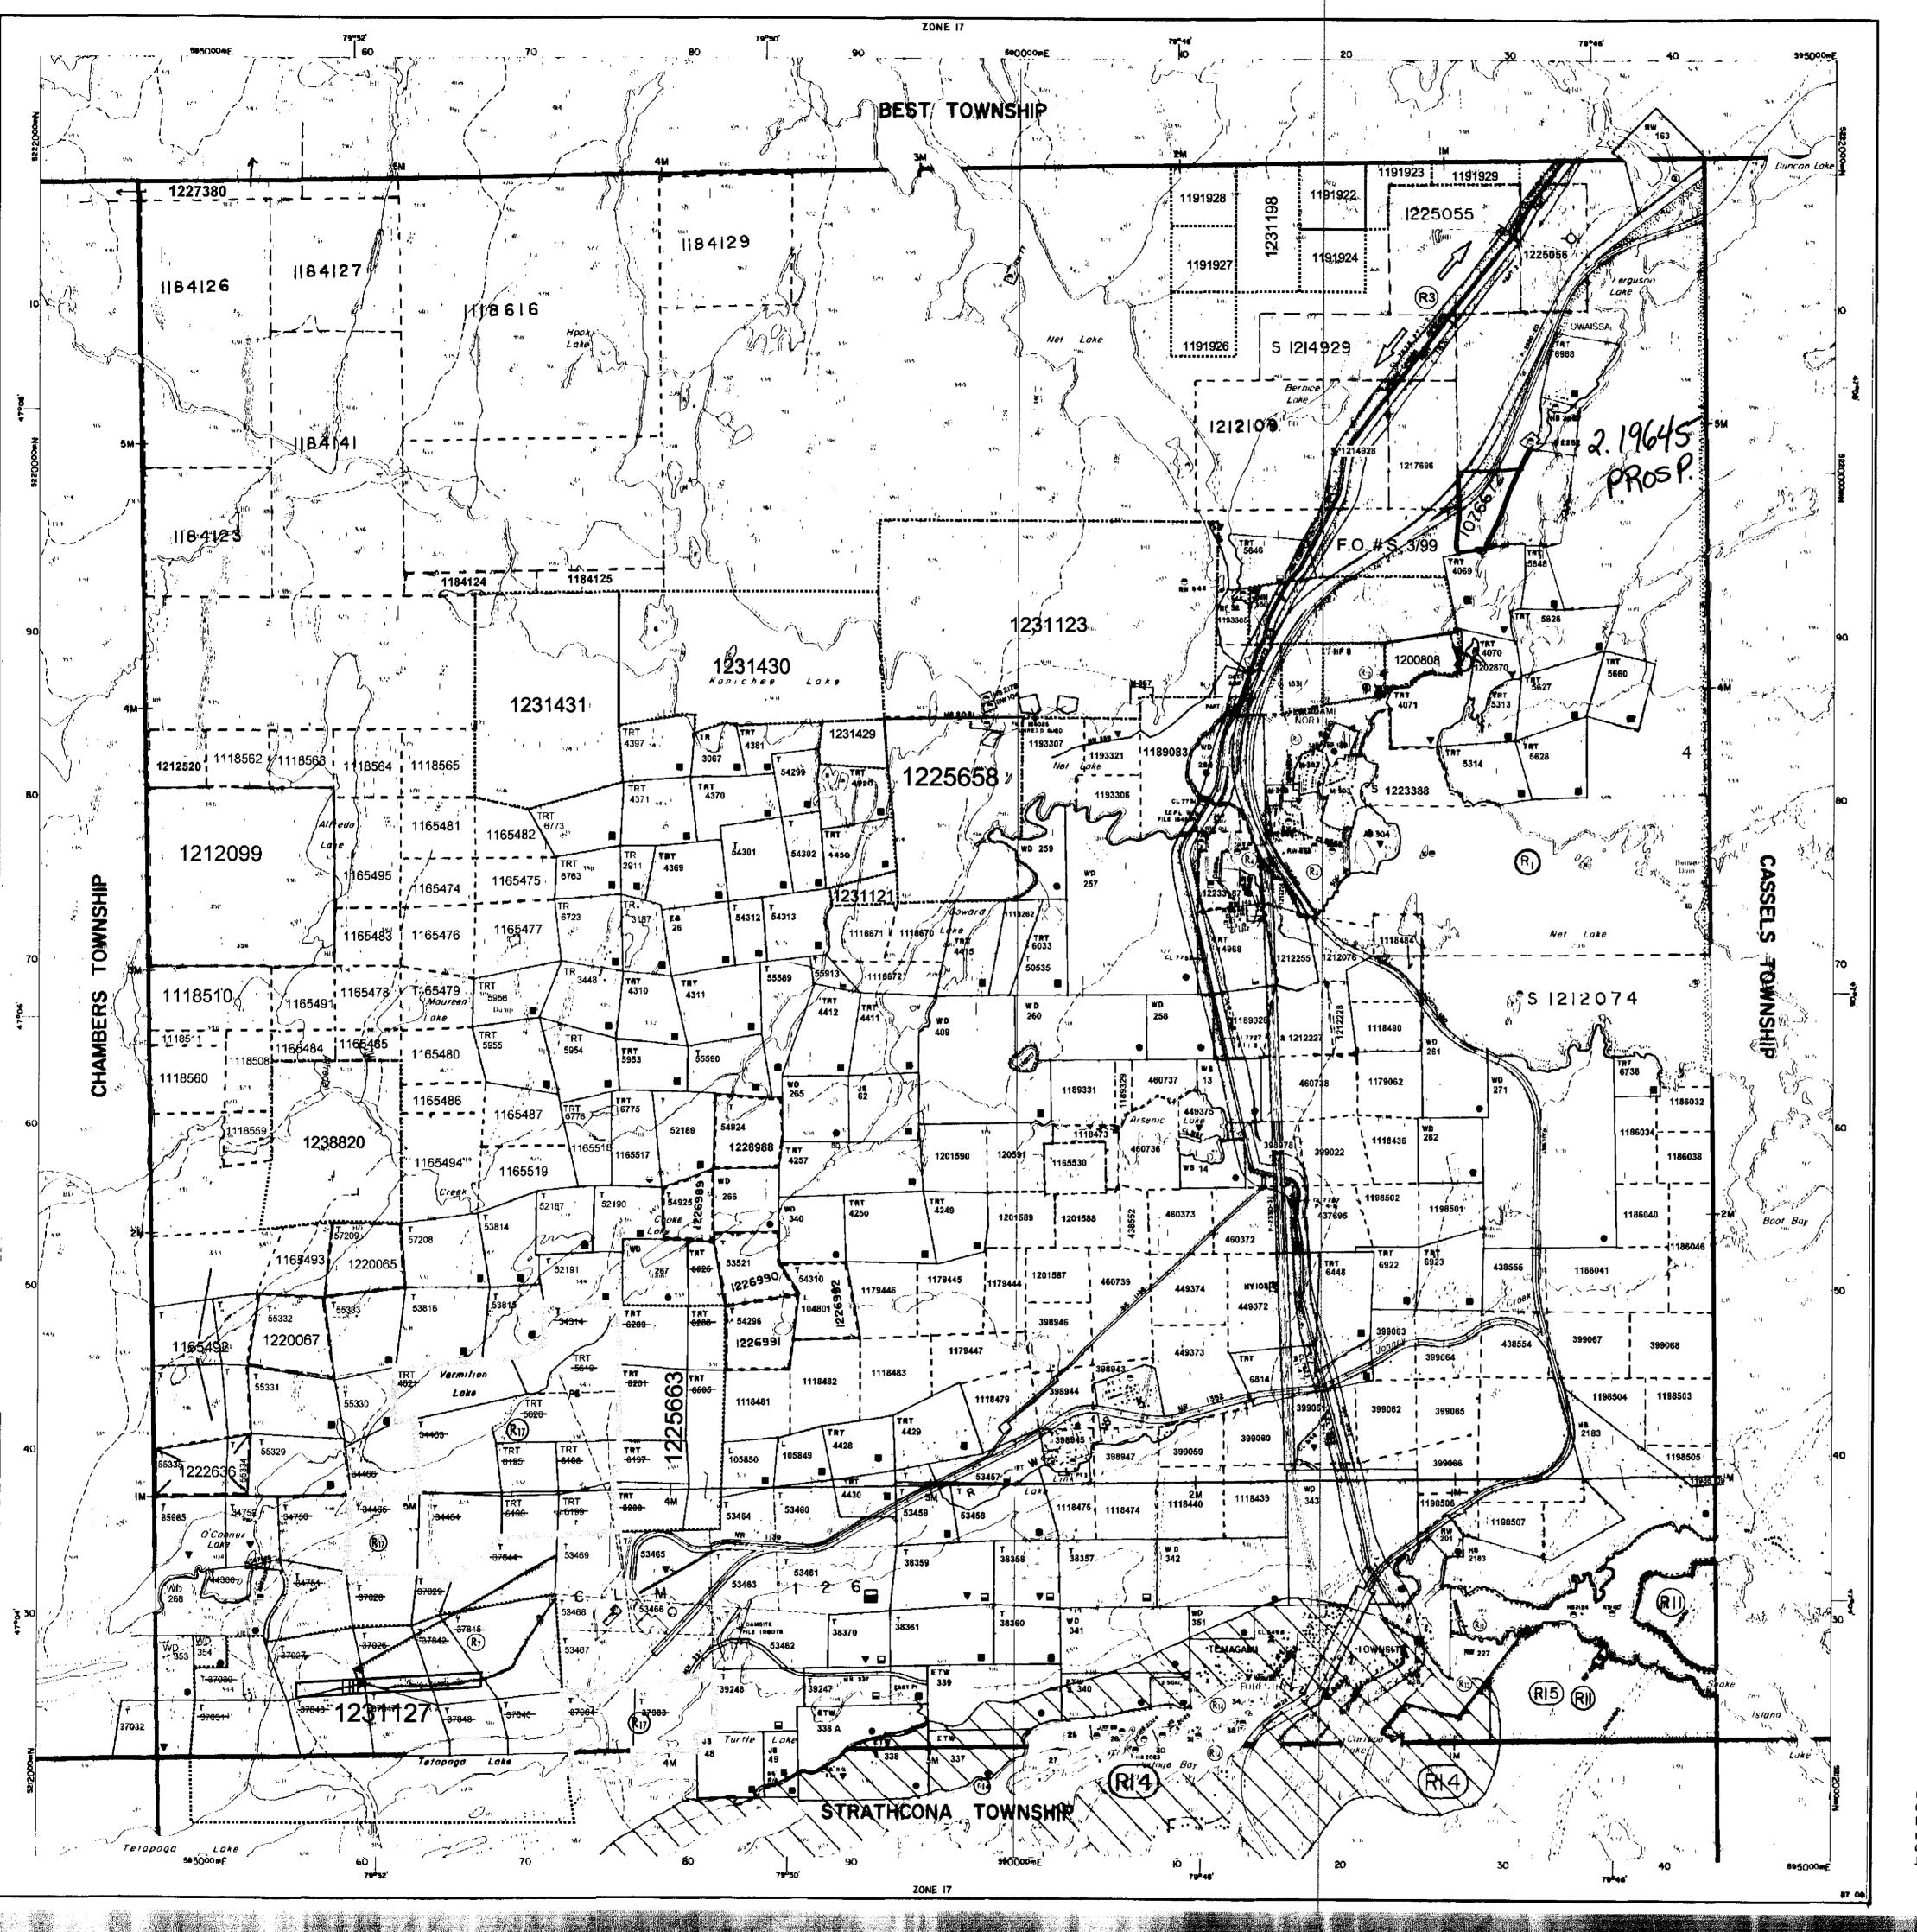

Figure 1
REGIONAL LOCATION

Figure 2 Taken from Claim Map plan G-3451 (claim 1076672) Scale : 2 cm to 400 m

#### INTRODUCTION

Claim 1076672 is a one-unit unpatented mining claim located north of my former claim 1202869 in the north-eastern part of Strathy township on the western part of Net Lake and west shore to No. 11 Highway (see Regional and Claim Map locations, illustrations Figures 1 and 2).