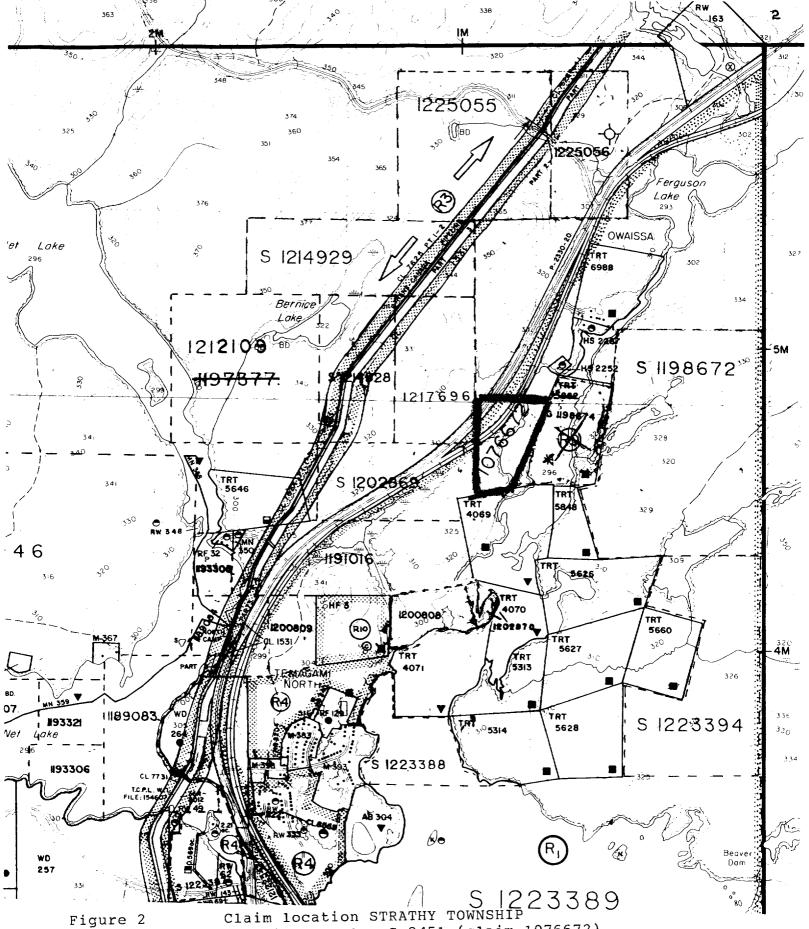

Figure 1
REGIONAL LOCATION

Figure 2 Taken from Claim Map plan G-3451 (claim 1076672) Scale : 2 cm to 400 m

#### INTRODUCTION

Claim 1076672 is a one-unit unpatented mining claim located north of my former claim 1202869 in the north-eastern part of Strathy township on the western part of Net Lake and west shore to No. 11 Highway (see Regional and Claim Map locations, illustrations Figures 1 and 2).