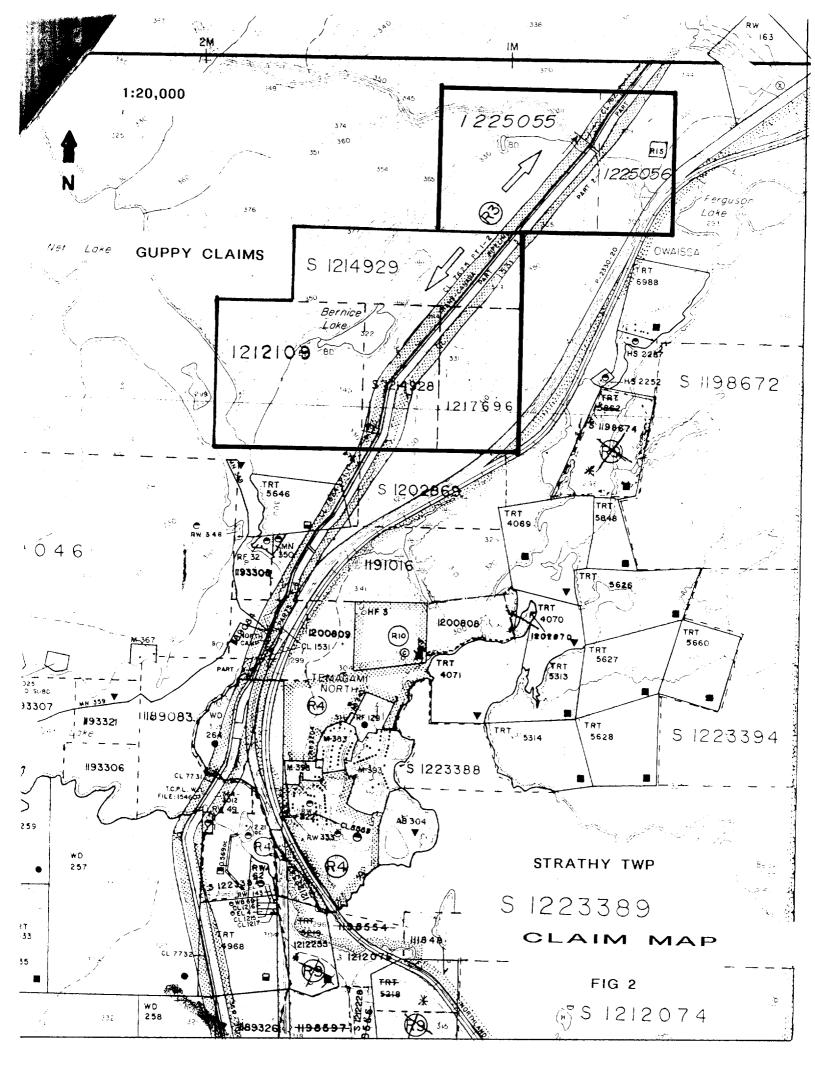

### **3.0 Property Description:**

٩

The property consists of a group of 17 contiguous units (16 hectares each) for a total area of 176 hectares. The 6 claim numbers of the property are as follows:

| 1212109  | 4 units | 1214929  | 3 units |
|----------|---------|----------|---------|
| 1214928  | 2 units | *1217696 | 2 units |
| *1225055 | 4 units | *1225056 | 2 units |