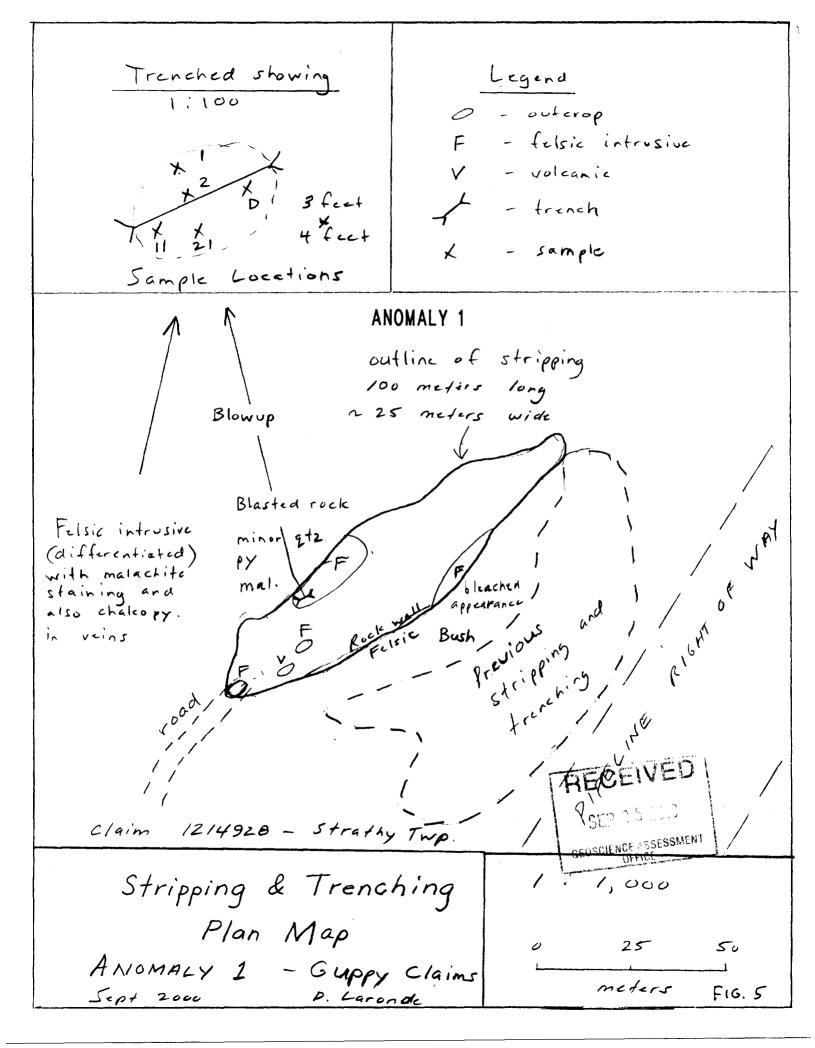

Dates: May 5, 1999 to August 25, 1999. (see Work Report)

Equipment: D-6 Bulldozer and backhoe

Operators: Cliff Guppy Mitch Guppy <sup>5</sup> Dwight Guppy

| Area Stripped: | Anomaly 1 100 meters long by 25 meters wide                                                                                                                        |
|----------------|--------------------------------------------------------------------------------------------------------------------------------------------------------------------|
|                | Claim No. 1214928                                                                                                                                                  |
|                | Rock type: differentiated felsic intrusive (granite) with<br>narrow sulphide`veins and veinlets containing<br>chalcopyrite. Veins were sampled at 5 locations with |
|                | the best assay 10.8 % Cu.                                                                                                                                          |
|                | Sample No. 1,2,11,21,D (see results in appendix II)                                                                                                                |
|                |                                                                                                                                                                    |

Anomaly 2 100 meters long by 25 meters wide

Claim No. 1212109 Rock type: Volcanic flow, green, fractured and porphyry copper with chalcopyrite. Two samples No.A and C were taken with negative results.

7.0 Further Work Recommended