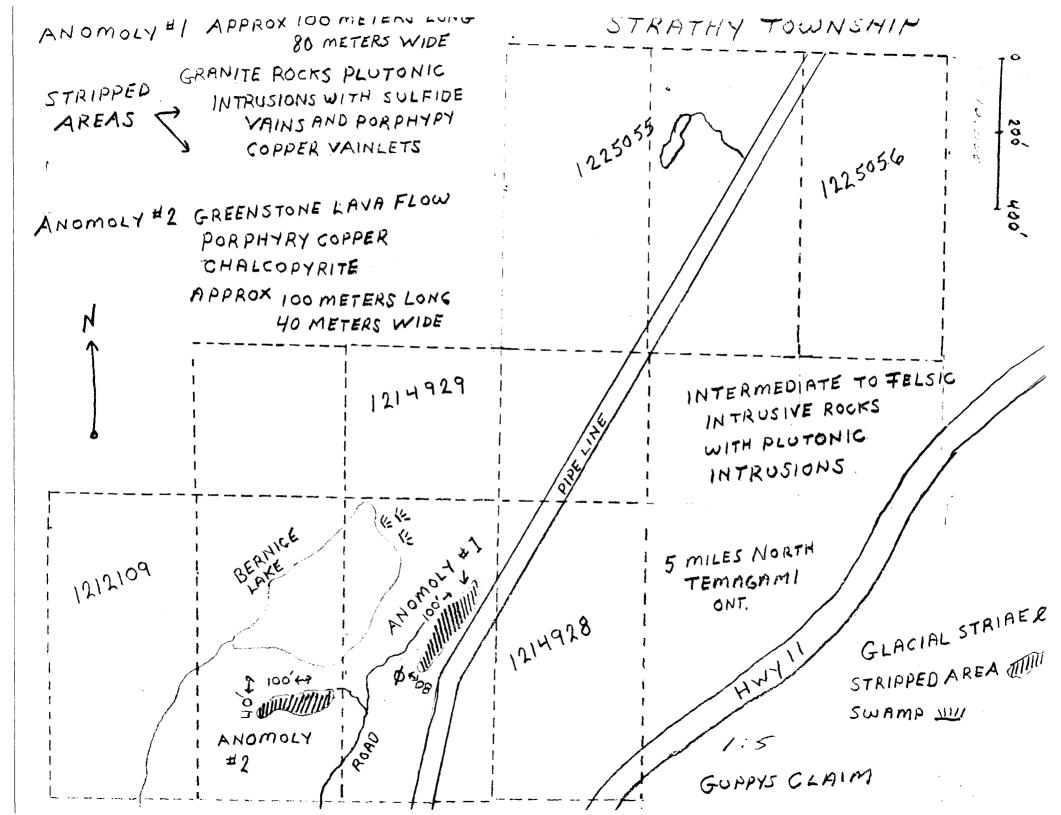

Locally, the property is underlain by Early Precambrian (Archean) intermediate to felsic intrusive rocks and by a mafic intrusive which seems to carry much of the mineralization. From a property visit the mafic intrusive is well mineralized with an array of copper minerals such as chalcopyrite, bornite and chalcocite. High copper values are in a coarse grained mafic intrusive with abundant quartz in a stockwork of narrow veins and veinlets up to 3 cm. in width. In another part of the property, near the south shore of Bernice Lake, is massive galena occuring in a shear zone (schist) with abundant alteration minerals and quartz. 300 meters to the southwest there are 1-3% sulphides in what appears to be a volcanic breccia with fragments and zenoliths of felsic rock.

At the north end of the property is an ultramafic intrusion that carries titanium and has high iron content. The intrusion appears to be massive (hillside) and was the subject of interest in a property visit by a major mining company. So far there hasn't been any work here but a magnetic survey to outline the extent of the intrusion is recommended.

There is a definite mixing of mineralogy that is quite unique and needs explaining.

Structurally, the property is cut in the southeast corner by a break or fault which is on trend with the Vermillion-Net Lake Deformation Zone (known for gold occurrences). 600 meters to the north-west a parallel structure cuts Bernice Lake where foliation and alteration mineralogy was noted on the south-east shore. A perpendicular lineament intersects the Bernice Lake shear/fault in the extreme south-west corner of the claim group.