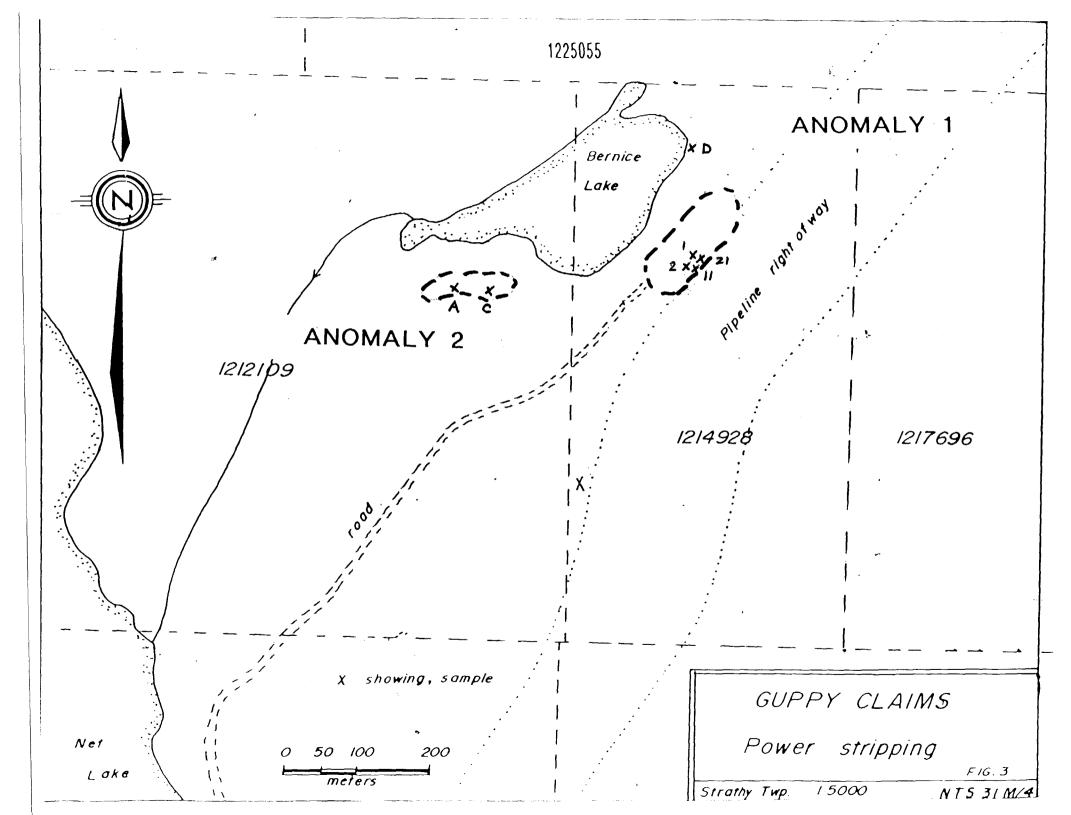

#### 6.0 Mechanical Stripping:

The purpose of the stripping was to follow-up previous stripping by enlarging the areas already exposed in hopes of exposing more high grade mineralization in two anomalous areas. Some of the work was done to further clean previous work.

The methodology of this exercise was to dig up and arrange the overburden to enable the dozer to push it off. A total of 107 hours of heavy equipment with operator was accomplished over a four month period.

Dates: May 5, 1999 to August 25, 1999. (see Work Report)

Equipment: D-6 Bulldozer and backhoe

Operators: Cliff Guppy Mitch Guppy <sup>5</sup> Dwight Guppy

| Area Stripped: | Anomaly 1 100 meters long by 25 meters wide                                                                                                                        |
|----------------|--------------------------------------------------------------------------------------------------------------------------------------------------------------------|
|                | Claim No. 1214928                                                                                                                                                  |
|                | Rock type: differentiated felsic intrusive (granite) with<br>narrow sulphide`veins and veinlets containing<br>chalcopyrite. Veins were sampled at 5 locations with |
|                | the best assay 10.8 % Cu.                                                                                                                                          |
|                | Sample No. 1,2,11,21,D (see results in appendix II)                                                                                                                |
|                |                                                                                                                                                                    |

Anomaly 2 100 meters long by 25 meters wide

Claim No. 1212109 Rock type: Volcanic flow, green, fractured and porphyry copper with chalcopyrite. Two samples No.A and C were taken with negative results.

7.0 Further Work Recommended