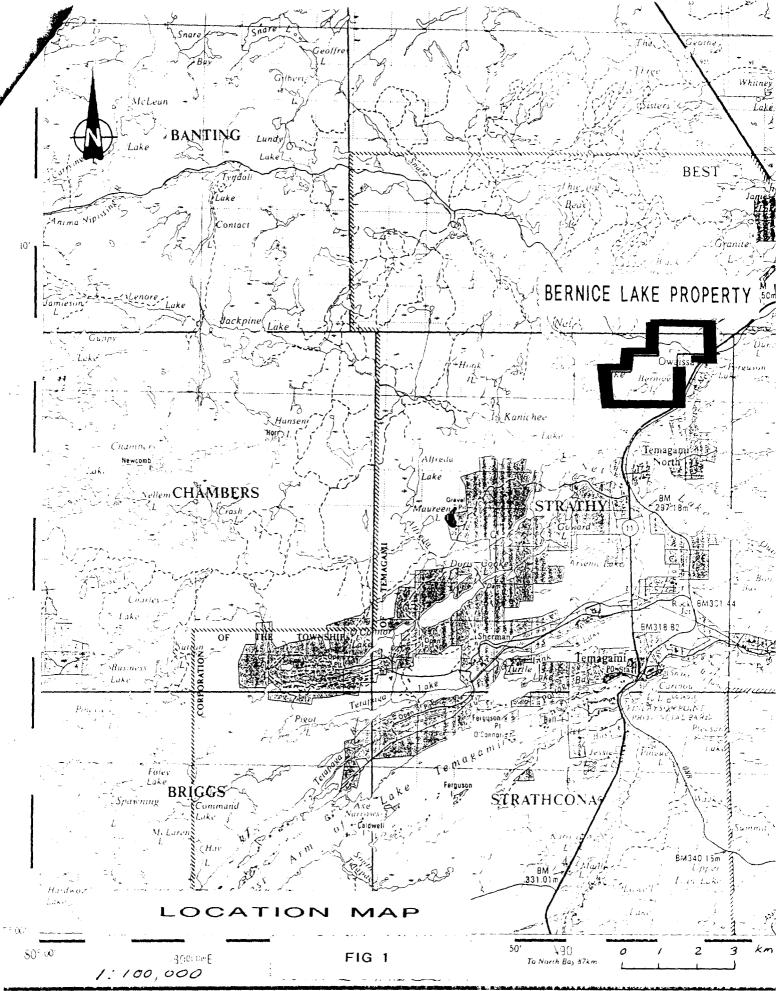

### **1.0 Property Location:**

| NTS:                | 31 M/4                                |
|---------------------|---------------------------------------|
| Township:           | Strathy (northeast corner of Twp.)    |
| Mining Division:    | Sudbury                               |
| Resident Geologist: | Cobalt (Kirkland Lake) Gary Grabowski |
| Latitude:           | 47-08-00                              |
| Longitude:          | 79-47-30                              |
| Nearest town:       | Temagami (7 km to the south)          |

### 2.0 Access:

3

The property is situated 7 km north of Temagami. Hwy 11 is 800 meters to the east. A pipeline access road and a new logging road provides easy access through the claim group by pickup truck.