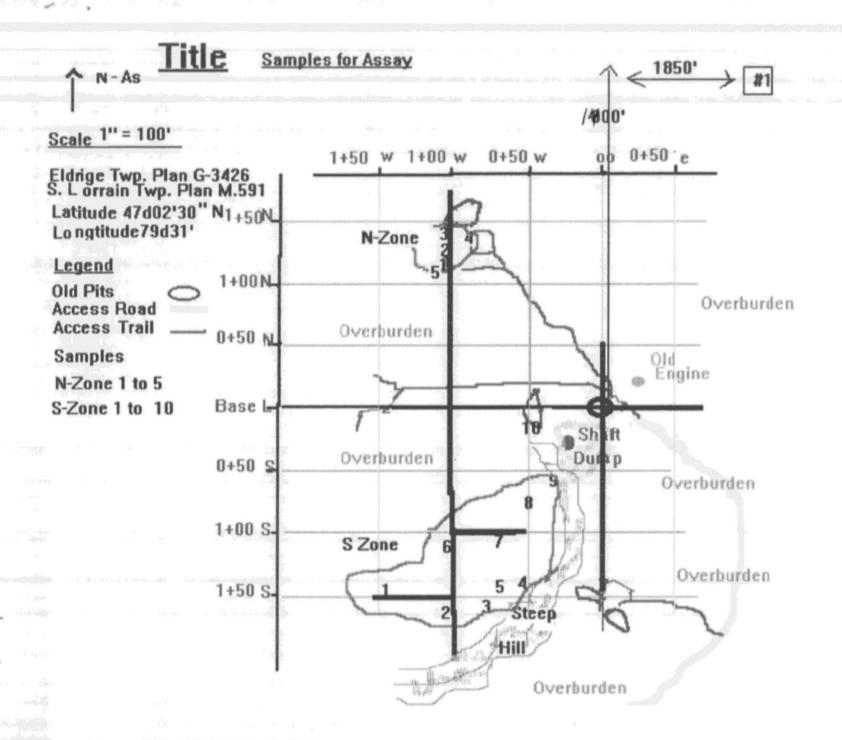

## **SAMPLING**

# Field Supervisor 2 days Helpers 2-2days each

October 4/95 We broke and bagged between 150 and 200 pounds of samples. The locations were orientated to our established grid, tape measured and noted.

October 5/95 The samples were plotted on the grid map. A representative sample was taken and bagged for the assay office.

The samples were taken to Swastika Labs Oct. 17/95 (results attached)

| Sample # | Map#    |       |
|----------|---------|-------|
| 1 - N    | N- ZONE | 4     |
| 2 - N    | ÷e.     | 1     |
| 3 - N    | ••      | 2     |
| 4 - N    | <b></b> | 3     |
| 5 - N    | ••      | 5     |
| 1 - S    | S-ZONE  | 1     |
| 2 - S    | •       | 2     |
| 3 - S    | •       | 3+4+5 |
| 4 - S    | ••      | 7+8+9 |
| 5 - S    |         | 10    |