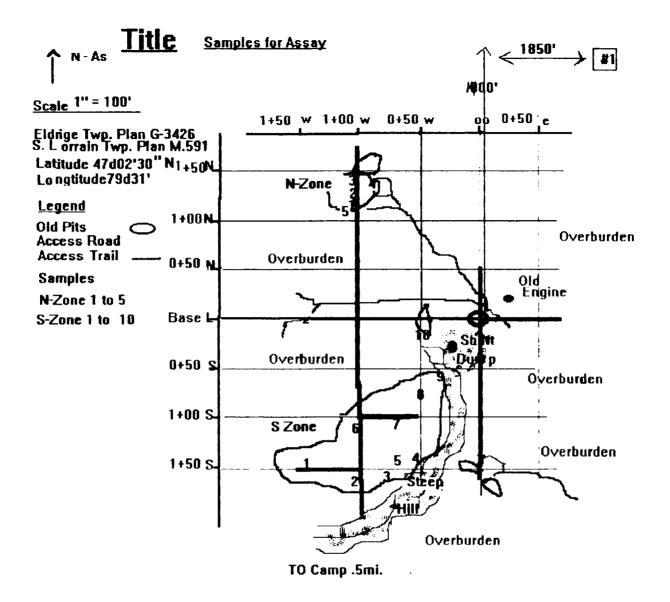

## **SAMPLING**

# Field Supervisor 2 days Helpers 2-2days each

October 4/95 We broke and bagged between 150 and 200 pounds of samples. The locations were orientated to our established grid, tape measured and noted.

October 5/95 The samples were plotted on the grid map. A representative sample was taken and bagged for the assay office.

The samples were taken to Swastika Labs Oct. 17/95 (results attached)

| Sample # | Map#    |       |
|----------|---------|-------|
| 1 - N    | N- ZONE | 4     |
| 2 - N    | ÷e.     | 1     |
| 3 - N    | ••      | 2     |
| 4 - N    | <b></b> | 3     |
| 5 - N    | ••      | 5     |
| 1 - S    | S-ZONE  | 1     |
| 2 - S    | •       | 2     |
| 3 - S    | •       | 3+4+5 |
| 4 - S    | ••      | 7+8+9 |
| 5 - S    |         | 10    |