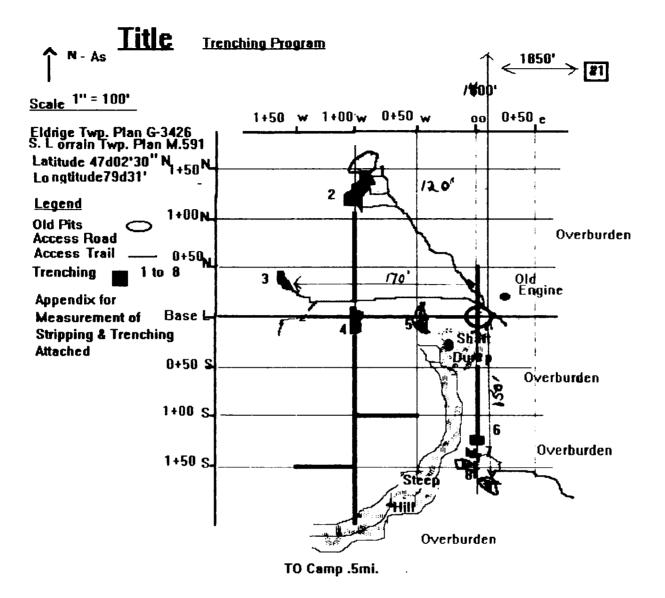

#### **Description of Stripping and Trenching**

#### (1) to(8) on attached map. Dimensions as listed below;

- (1) 1+50 N 1+00 W Trench 2'w -15'l Depth NW end 1' SE end 5' in overburden. Blasted N end of old trench, some sulphide mineralization.
- (2) 1+00 N 1+00 W Trenching and stripping uncovered an area of sulphide mineralization more significant than before. Area was cleared 20' N-S by 26' E-W. The mineralized area was open to the N-W and E. S-E the depth of overburden exceeds 5'.
- (3) 0+50 N 1+50 W Trench 2'w 15' 1 Depth NW end rock SE 5' in overburden. Little mineralization.
- (4) Base L 1+00 W Trenching and stripping 6' w 20' l no mineralization exposed.
- (5) Base L 0+50 W Trenching 6'w- 15'l in old pit.Contact of diabase and quartz diorite exposed. Considerable mineralization in dibase. Blasting near contact exposed more mineralization.
- (6) 1+00 S 00 Trench 6'w -15'l Rock on N end 5' in overburden on S end ,some mineralization.
- (7) 1+50 S 00 Trench 6'w-15'l Rock on N end 5' in overburden on S end ,no mineralization.
- (8) 1+50 S 00 Trench 10'w-25'l in old trench. Blasted some mineralization.

We also test trenched a few places near the access road on the way to the work area but encountered nothing of significance.