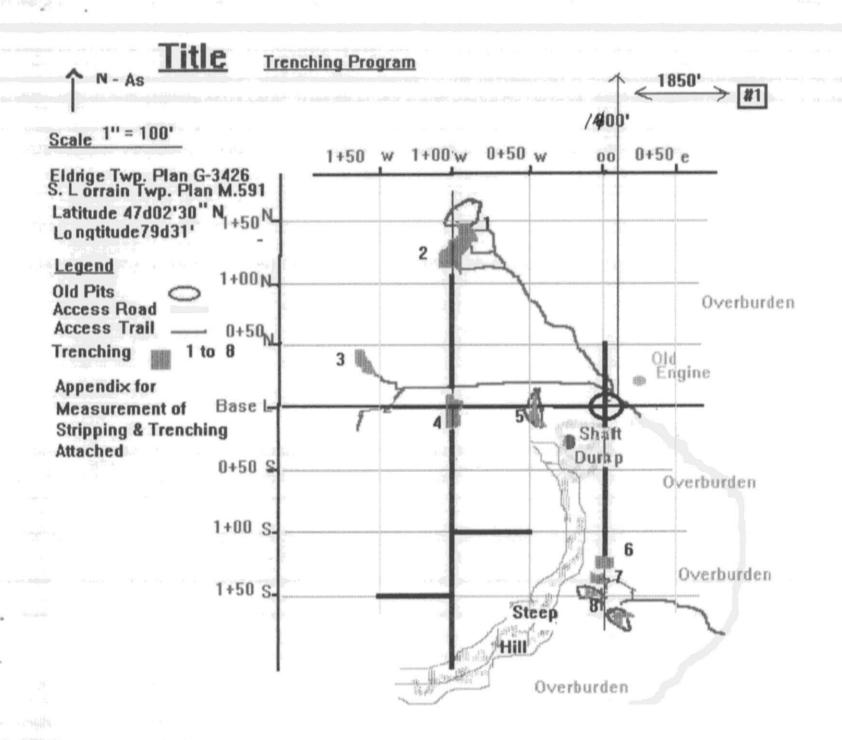

#### STRIPPING and TRENCHING

#### **Description of Stripping and Trenching**

#### (1) to(8) on attached map. Dimensions as listed below;

- (1) 1+50 N 1+00 W Trench 2'w -15'l Depth NW end 1' SE end 5' in overburden. Blasted N end of old trench, some sulphide mineralization.
- (2) 1+00 N 1+00 W Trenching and stripping uncovered an area of sulphide mineralization more significant than before. Area was cleared 20' N-S by 26' E-W. The mineralized area was open to the N-W and E. S-E the depth of overburden exceeds 5'.
- (3) 0+50 N 1+50 W Trench 2'w 15' 1 Depth NW end rock SE 5' in overburden. Little mineralization.
- (4) Base L 1+00 W Trenching and stripping 6' w 20' l no mineralization exposed.
- (5) Base L 0+50 W Trenching 6'w- 15'l in old pit.Contact of diabase and quartz diorite exposed. Considerable mineralization in dibase. Blasting near contact exposed more mineralization.
- (6) 1+00 S 00 Trench 6'w -15'l Rock on N end 5' in overburden on S end ,some mineralization.
- (7) 1+50 S 00 Trench 6'w-15'l Rock on N end 5' in overburden on S end ,no mineralization.
- (8) 1+50 S 00 Trench 10'w-25'l in old trench. Blasted some mineralization.

We also test trenched a few places near the access road on the way to the work area but encountered nothing of significance.