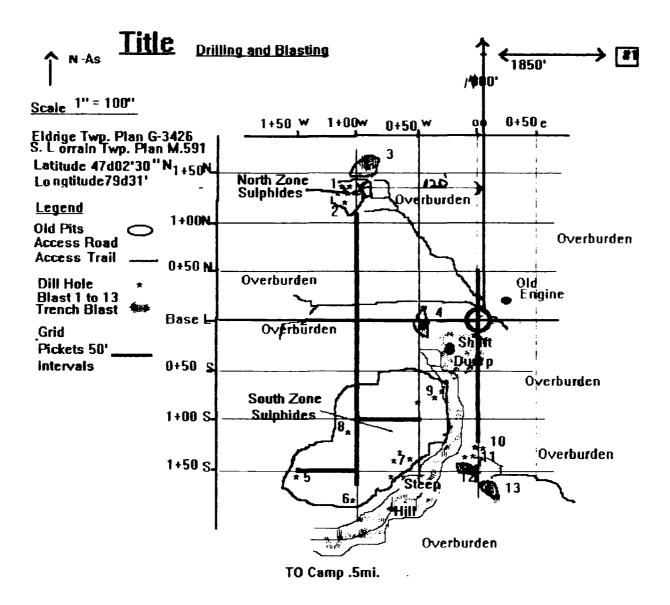

# **Drilling and Blasting**

# FIELD SUPERVISOR 6 Days HELPERS 2-6 Days each

1+00S 1+00W Sept. 11/95 Two helpers drilled blast holes.

1+50S 00 Sept. 12/95 Two helpers drilled blast holes.

1+50N 1+00W Sept. 18/95 Applicant and helpers drilled blast holes.

1+50S 00 Sept. 19/95 Applicant and helpers drilled blast holes.

1+00S 0+50W and 1+50S -0+50W Sept. 28/95 Applicant and helpers drilled blast holes.

Oct. 1/95 Applicant .powder man and helper blew holes and cleaned pits this day and

Oct.2/95

Oct. 3/95 Applicant and helpers cut and flagged orientation grid.