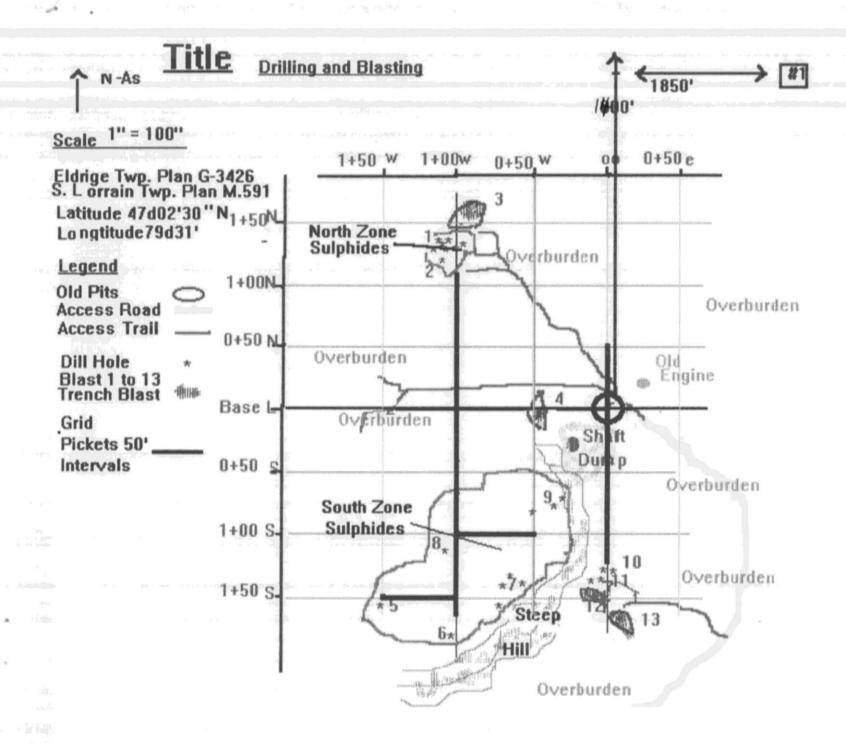

# **Drilling and Blasting**

# FIELD SUPERVISOR 6 Days HELPERS 2-6 Days each

1+00S 1+00W Sept. 11/95 Two helpers drilled blast holes.

1+50S 00 Sept. 12/95 Two helpers drilled blast holes.

1+50N 1+00W Sept. 18/95 Applicant and helpers drilled blast holes.

1+50S 00 Sept. 19/95 Applicant and helpers drilled blast holes.

1+00S 0+50W and 1+50S -0+50W Sept. 28/95 Applicant and helpers drilled blast holes.

Oct. 1/95 Applicant .powder man and helper blew holes and cleaned pits this day and

Oct.2/95

Oct. 3/95 Applicant and helpers cut and flagged orientation grid.