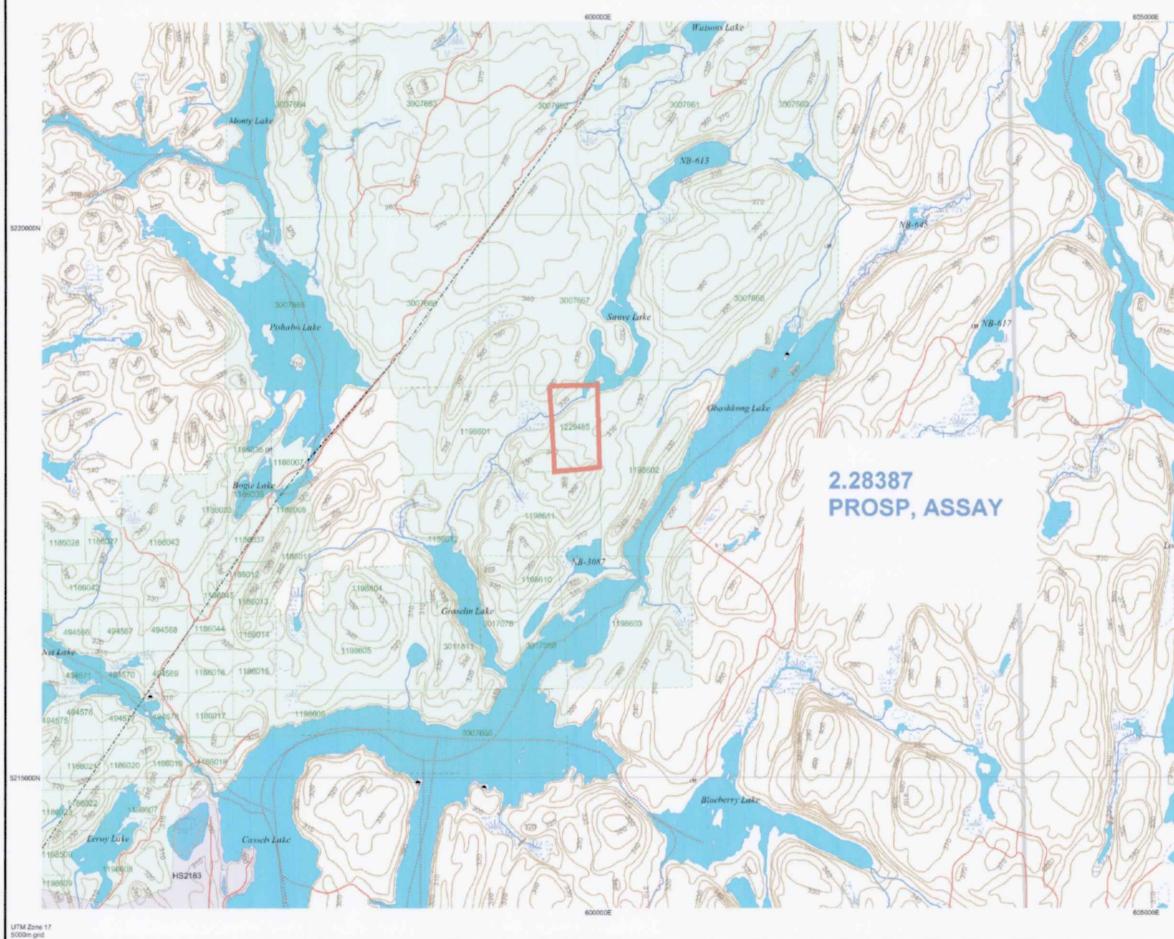

This report covers the prospecting work carried out in the fall of 2003 on claim 1229485 located south of Sauve Lake in Cassels Township.

A two-unit claim was staked in September of 2002 to cover a portion of the volcanics, which are an extension of the Link Lake shear zone. This is recorded in the name of Brian Youngs.

The claim is located to the north east of the town of Temagami in the Sudbury mining division. Access to the claim is had by following the hydro transmission service trail north from Snake Lake road aprox. 7 k, then along an ATV trail 2 k to Sauve Lake. Then a 2k canoe trip to the southern most shore.

 Simismnpge.htm
 Illustrated.

|                                                       | ONTARIO<br>CANADA MINISTRY OF NORTHERN<br>DEVELOPMENT AND MINIST<br>PROVINCIAL MINING<br>RECORDER'S OFFICE               | Mining Land Tenure<br>Map                                                                                   |
|-------------------------------------------------------|--------------------------------------------------------------------------------------------------------------------------|-------------------------------------------------------------------------------------------------------------|
| m ( G                                                 | Date / Time of Issue: Tue Oct 12 11:24:52 EDT 2004<br>TOWNSHIP / AREA<br>CASSELS                                         | PLAN<br>G-3415                                                                                              |
|                                                       | ADMINISTRATIVE DISTRICTS /<br>Mining Division<br>Land Titles/Registry Division<br>Ministry of Natural Resources District | DIVISIONS<br>Sudbury<br>NIPISSING<br>NORTH BAY                                                              |
|                                                       | TOPOGRAPHIC                                                                                                              | Land Tenure                                                                                                 |
| AL-IL                                                 |                                                                                                                          |                                                                                                             |
| the sec                                               | Administrative Boundaries                                                                                                | Freehold Patent                                                                                             |
| 10                                                    | Township                                                                                                                 | Surface And Mining Rights                                                                                   |
| 5220000N                                              | Concession. Lot                                                                                                          | Surface Rights Only                                                                                         |
| Dr all                                                | Provincial Park.                                                                                                         | Mining Rights Only                                                                                          |
|                                                       | Indian Reserve                                                                                                           | Leasehold Patent                                                                                            |
|                                                       | Cliff, Pit & Pile                                                                                                        | Surface And Mining Rights                                                                                   |
| SAN I                                                 | Contour                                                                                                                  | Surface Rights Only                                                                                         |
| NB-619                                                | Mine Shafis                                                                                                              | Mining Rights Only                                                                                          |
|                                                       | Mine Headframe                                                                                                           | Licence of Occupation                                                                                       |
| ACON                                                  | Ralway                                                                                                                   | 🚎 Uses Not Specified                                                                                        |
| 3CO                                                   | Road                                                                                                                     | Surface And Mining Rights                                                                                   |
| - ON                                                  | Trail                                                                                                                    | Surface Rights Only                                                                                         |
|                                                       |                                                                                                                          | Mining Righte Only                                                                                          |
|                                                       |                                                                                                                          | Land Use Permit                                                                                             |
|                                                       |                                                                                                                          |                                                                                                             |
| 100                                                   | + Tower                                                                                                                  | Order In Council (Not open for staking)                                                                     |
| 5                                                     |                                                                                                                          | Water Power Lease Agreement                                                                                 |
| \$11 F                                                | and all the                                                                                                              | 1234567 Mining Claim                                                                                        |
| 1                                                     |                                                                                                                          | Fied Only Mining Claims                                                                                     |
| A                                                     |                                                                                                                          | 1234567                                                                                                     |
| 24                                                    |                                                                                                                          | LAND TENURE WITHDRAWALS                                                                                     |
|                                                       |                                                                                                                          | 1234 Areas Withdown from Disposition                                                                        |
|                                                       |                                                                                                                          | Mining Acts Withdrawai Typos<br>Wsm Surlace And Mining Rights Withdrawn<br>Ws Surlace Rights Only Withdrawn |
| 100                                                   |                                                                                                                          | Wm Mining Rights Only Withdrawn<br>Order In Council Withdrawal Types                                        |
| VB-641                                                |                                                                                                                          | Wism Surface And Mining Rights Withdown<br>Wis Surface Rights Only Withdown                                 |
|                                                       |                                                                                                                          | With Mining Rights Only Withdown                                                                            |
|                                                       |                                                                                                                          | NS IMPORTANT NOTICES                                                                                        |
| 2                                                     | Scale 1:393                                                                                                              | 15                                                                                                          |
|                                                       | 700m 8m                                                                                                                  | 2.1km                                                                                                       |
|                                                       |                                                                                                                          |                                                                                                             |
| 0                                                     |                                                                                                                          |                                                                                                             |
| 5215000N                                              | LAND TENURE WITHDRAWAL DESCRIPT                                                                                          | IONS                                                                                                        |
| 0                                                     | Identifier Type Date Description                                                                                         |                                                                                                             |
| 13 1                                                  | 9409 Wam Jan 1, 2001 Pending Applica<br>19990621                                                                         | tion under the Public Lands Act. Mining Act [Clause 30                                                      |
|                                                       |                                                                                                                          | STAKING - CONSERVATION RESERVE SECTION I                                                                    |
|                                                       |                                                                                                                          | R STAKING - CONSERVATION RESERVE SECTION I                                                                  |
| 15                                                    | W-01/91 Ws Sep 20, 1991 W-01/91/ONT S                                                                                    | R.O. SEP.20/91 L.R.FILE<br>-04 S.R.O. 2004/07/27 195150                                                     |
| #                                                     | W-S-08-02 Wm Mar 8, 2002 Seo. 35 MRO M                                                                                   | ar, 8, 2002 file : 195150<br>/96 09/13/96 M&S 195150                                                        |
| $\leq$                                                |                                                                                                                          | 70/96 09/13/96 M&S 195150                                                                                   |
|                                                       | 10011100 Han 300 13, 1970 3EC 30/0 W-S                                                                                   |                                                                                                             |
|                                                       |                                                                                                                          |                                                                                                             |
|                                                       | -                                                                                                                        |                                                                                                             |
| tenure and interests in<br>amonts, right of ways,     |                                                                                                                          |                                                                                                             |
| f disposition of rights and<br>d tenure and land uses |                                                                                                                          |                                                                                                             |
| ike mining claims may not be                          |                                                                                                                          |                                                                                                             |