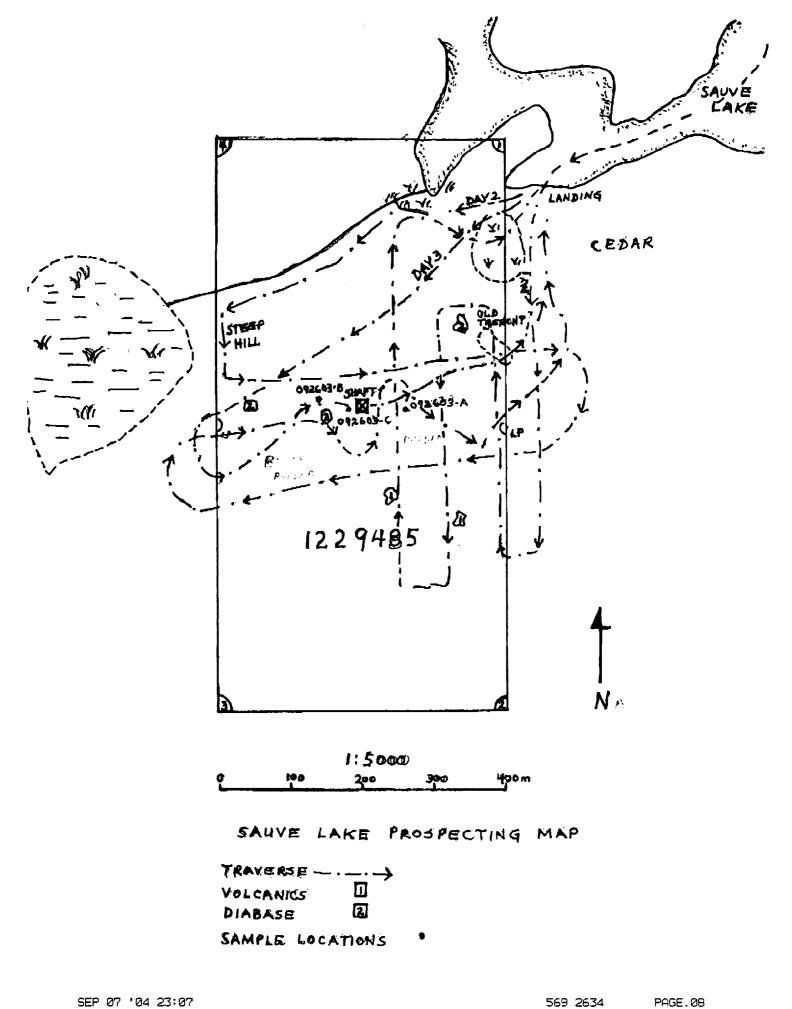

This report covers the prospecting work carried out in the fall of 2003 on claim 1229485 located south of Sauve Lake in Cassels Township.

A two-unit claim was staked in September of 2002 to cover a portion of the volcanics, which are an extension of the Link Lake shear zone. This is recorded in the name of Brian Youngs.

The claim is located to the north east of the town of Temagami in the Sudbury mining division. Access to the claim is had by following the hydro transmission service trail north from Snake Lake road aprox. 7 k, then along an ATV trail 2 k to Sauve Lake. Then a 2k canoe trip to the southern most shore.

A total of three days were spent prospecting by myself, Scott Youngs and Richard Youngs.

Sept. 24, 2003

We traveled south from our landing, about 50 meters east of the eastern claim line till about the 600 meter area. Then we headed north then south working our way west into the claim. We found what might be an old trench on the claim line at about 300 meters. It looked to be in the diabase and no mineralization was seen.

#### Sept. 25, 2003

We returned and followed the creek out of Sauve Lake till we reached the western claim line and proceeded south to work our way back and forth across the central portion of the claim. There was very little outcrop and we did not locate the old shaft.

Sept. 26, 2003

Returning again we made our way across the claim to start at the line post between 3 and 4 posts, our plan to zig zag straight across to the opposite line post. We succeeded in finding the shaft about half way across. It was very over grown and did not have very much of a dump. We found that there was a vein near the surface, which the shaft was down on. Samples were taken from the vein and from the dump rock. Significant gold, silver and cobalt were reported in the assays.