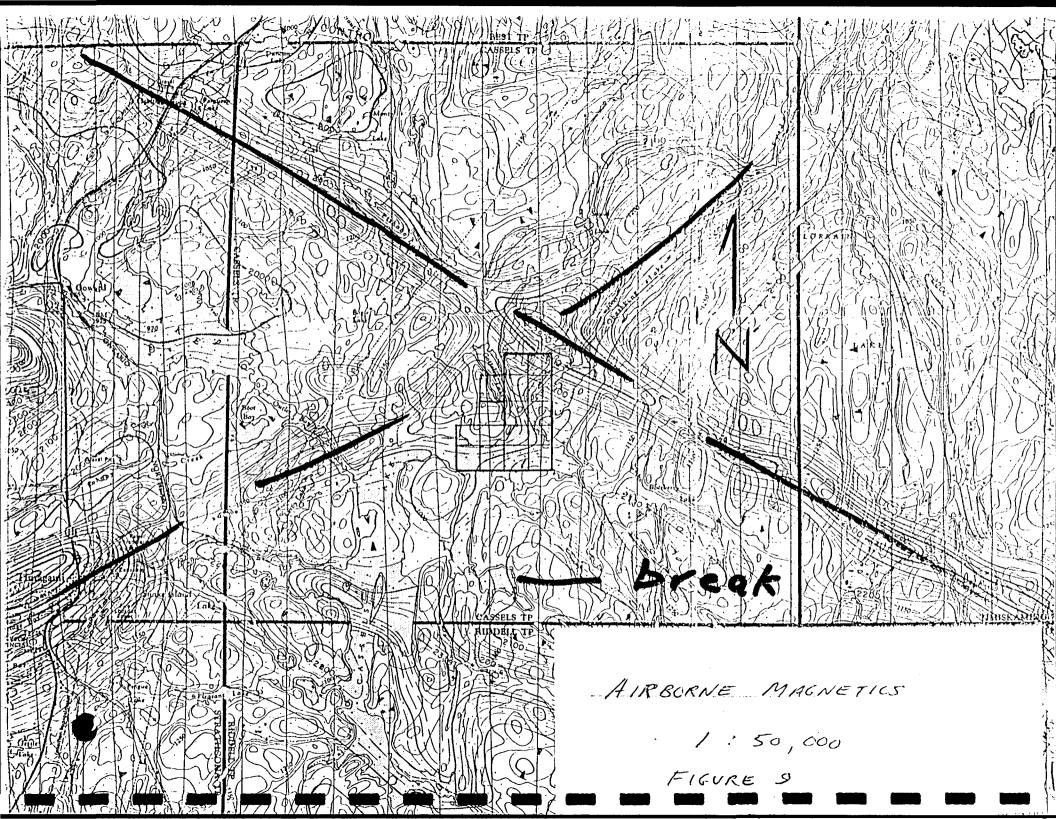

SURVEY RESULTS The survey results are presented on a geophysical plan at a scale of 1:2500. The map is contoured at 100 gammas. 57,000 is subtracted from the readings on the plan map. The most prominent feature revealed by the survey is a 200 meter wide high crossing the property in a east-west direction. Within the linear high are 2 highs of 300 and 1000 gammas. Locations of these highs are BL-0 at 400 N and L 5 N at 212 W respectively. A low trending east-northeast can be seen between L 5 N at 0 and L 11 N at 425 E. Another high can be partially seen on Gosselin Lake on L 13 N at 025 E. A difference in background values is noted between L 5 N at 350 E and L 12 N at 750 E. The same feature is indicated in the north-western corner of the claims from L 8 N at 075 E to L 13 N at 300 E.

### 6.0 CONCLUSIONS & RECOMMENDATIONS

The linear high in the southern half of the grid is likely a diabase dike (referring to the shape and intensity of this response). This feature is not apparent on the aeromagnetic survey done in 1960 by the GSC. The low from L 5 N at 0 to L 11 N at 425 E may be due to faulting and/or shearing. The difference in background could be the contact between the Gowganda Formation and the Coleman Member of the Lorrain Formation.