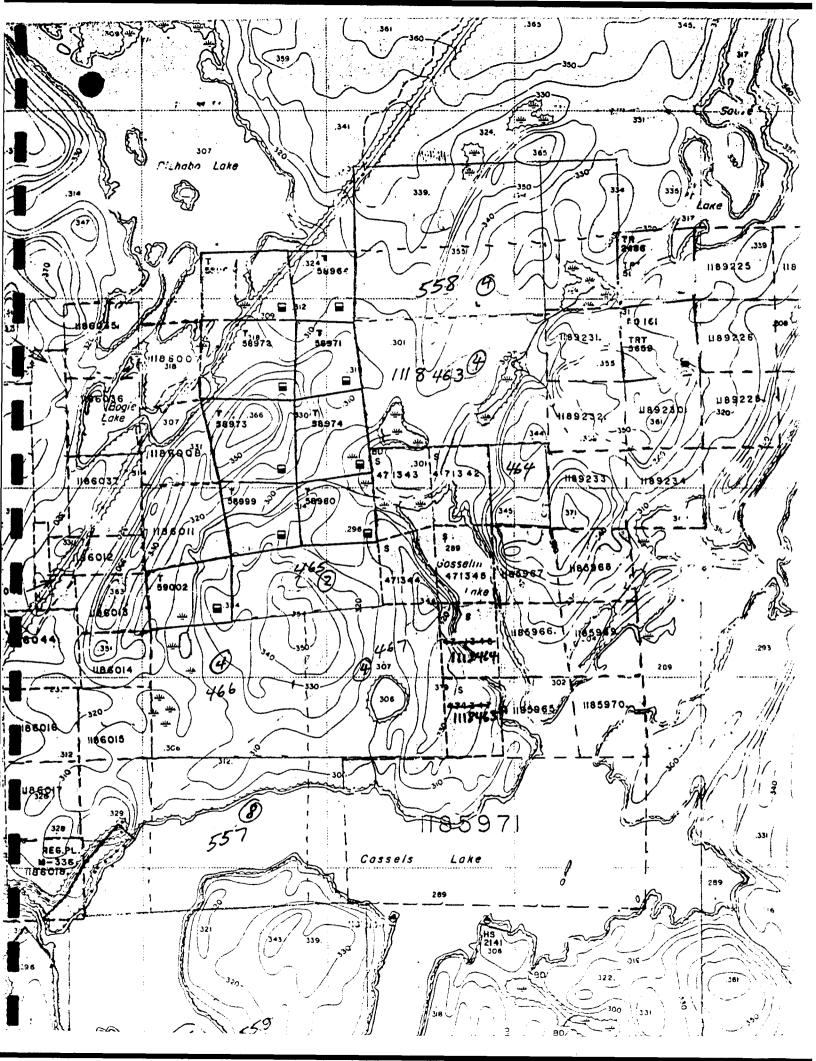

#### 2.0 PROPERTY

The survey was carried out over a group of 7 contiguous claims in Cassels Twp. numbered: 1185965, 1185966, 1185967, 1185968, 1185969, 1185970 (one unit claims) and 1185971 which is an 8 - unit claim. In total there is 14 units. Two claims were added subsequent to the survey: 1118463, 1118464 (one unit claims) making the property 16 units or 256 hectares in size.

### 5.0 MAGNETOMETER SURVEY

A total of 16.0 km was surveyed at 12.5 meter stations on lines spaced at 100 meters. The baseline runs due north.

EDA Omni IV magnetometers were used for the survey. A base station was set up in the town of Temagami reading the diurnal at 20 second intervals to compensate for drift during the course of the day. These magnetometers are capable of one-tenth of a gamma resolution while sampling the earth's total magnetic field. 1296 readings were taken at 12.5 meter intervals during the course of the survey.

SURVEY RESULTS The survey results are presented on a geophysical plan at a scale of 1:2500. The map is contoured at 100 gammas. 57,000 is subtracted from the readings on the plan map. The most prominent feature revealed by the survey is a 200 meter wide high crossing the property in a east-west direction. Within the linear high are 2 highs of 300 and 1000 gammas. Locations of these highs are BL-0 at 400 N and L 5 N at 212 W respectively. A low trending east-northeast can be seen between L 5 N at 0 and L 11 N at 425 E. Another high can be partially seen on Gosselin Lake on L 13 N at 025 E. A difference in background values is noted between L 5 N at 350 E and L 12 N at 750 E. The same feature is indicated in the north-western corner of the claims from L 8 N at 075 E to L 13 N at 300 E.