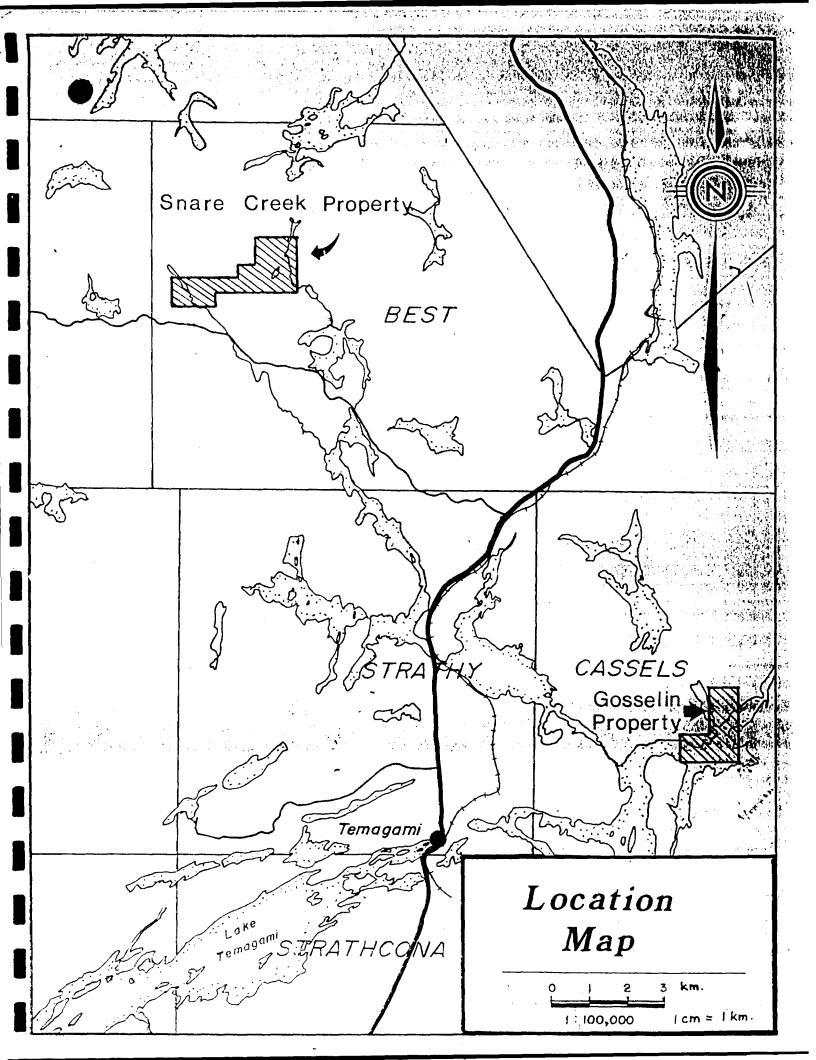

#### 3.0 LOCATION AND ACCESS

The property is situated 8 km east-northeast from the town of Temagami. The claims are near the centre of Cassels Twp. Road access can be had to within 3 km at which point a boat or snowmobile is necessary.

#### 4.0 SUMMARY OF PAST EXPLORATION AND DEVELOPMENT

The property has been trenched, drilled and mine workings put down in the old fashioned style. There is about a dozen diamond drill holes on the claim group.

Showings were blasted and trenched and sampled. Some encouraging assays were found in the trenching and drilling. Most of the work was done along the west shore of Gosselin Lake. Metals found on the property are Cu, Co, Au.