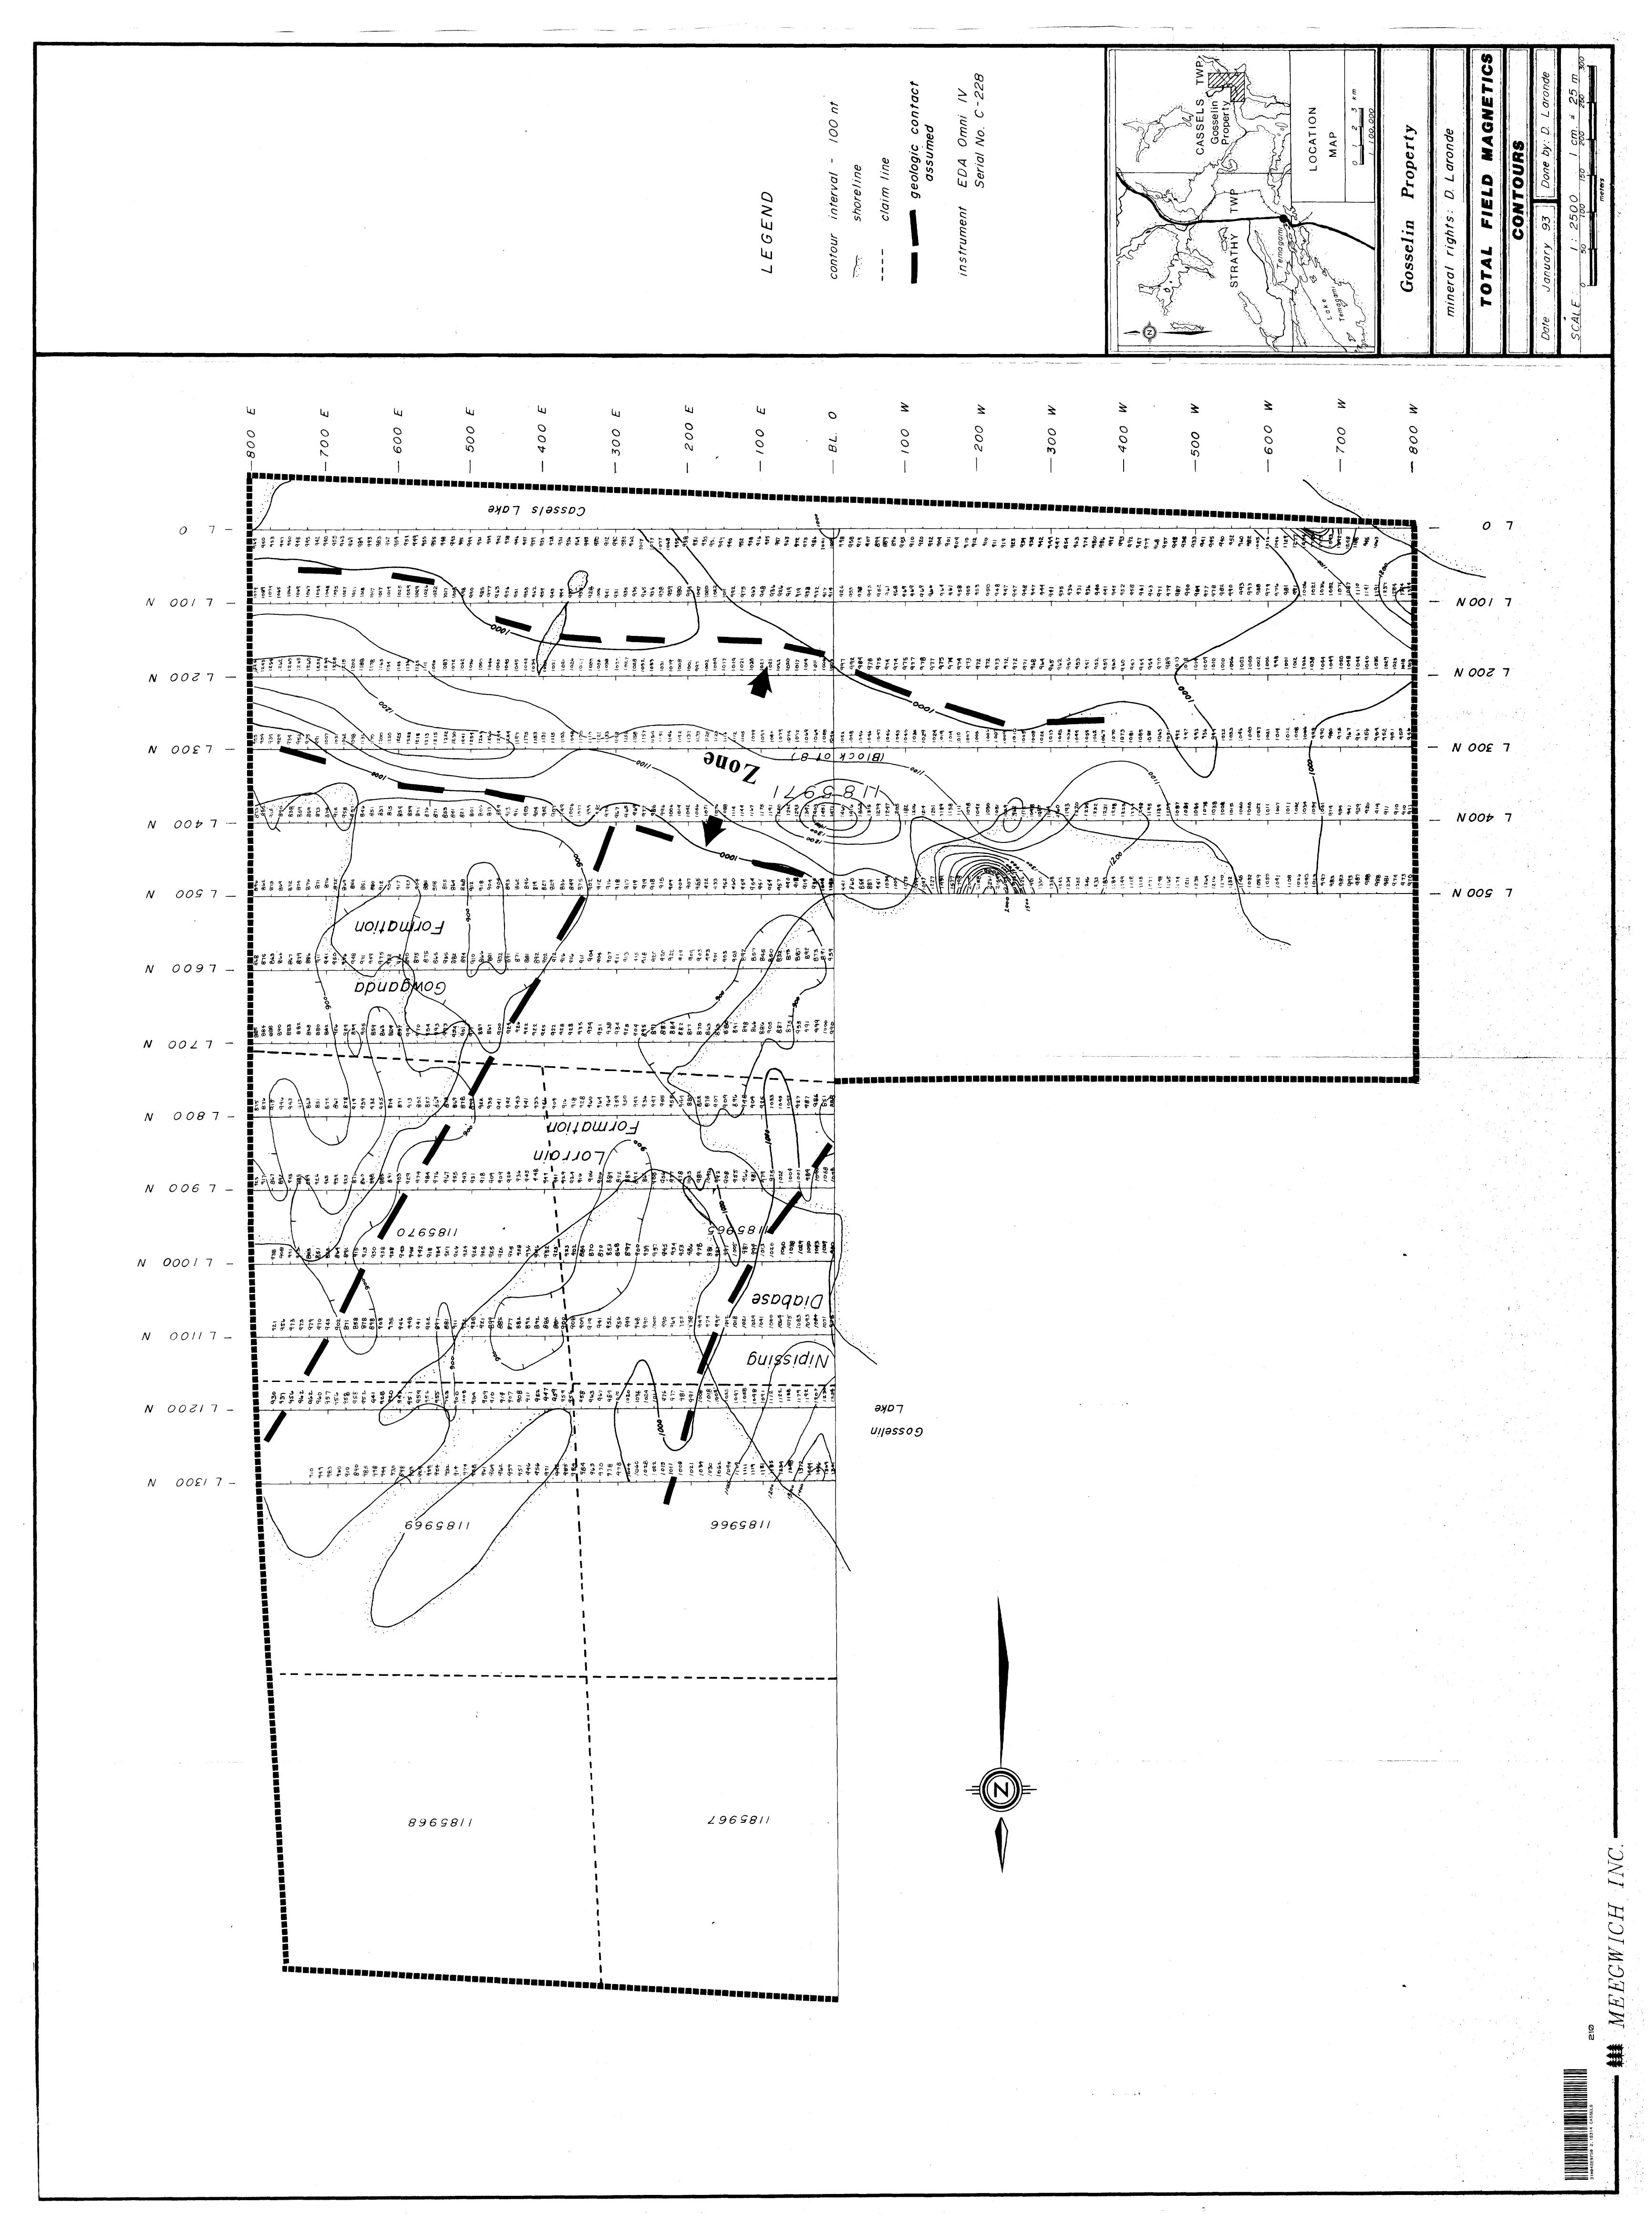

### 5.0 MAGNETOMETER SURVEY

A total of 16.0 km was surveyed at 12.5 meter stations on lines spaced at 100 meters. The baseline runs due north.

EDA Omni IV magnetometers were used for the survey. A base station was set up in the town of Temagami reading the diurnal at 20 second intervals to compensate for drift during the course of the day. These magnetometers are capable of one-tenth of a gamma resolution while sampling the earth's total magnetic field. 1296 readings were taken at 12.5 meter intervals during the course of the survey.

SURVEY RESULTS The survey results are presented on a geophysical plan at a scale of 1:2500. The map is contoured at 100 gammas. 57,000 is subtracted from the readings on the plan map. The most prominent feature revealed by the survey is a 200 meter wide high crossing the property in a east-west direction. Within the linear high are 2 highs of 300 and 1000 gammas. Locations of these highs are BL-0 at 400 N and L 5 N at 212 W respectively. A low trending east-northeast can be seen between L 5 N at 0 and L 11 N at 425 E. Another high can be partially seen on Gosselin Lake on L 13 N at 025 E. A difference in background values is noted between L 5 N at 350 E and L 12 N at 750 E. The same feature is indicated in the north-western corner of the claims from L 8 N at 075 E to L 13 N at 300 E.

### 6.0 CONCLUSIONS & RECOMMENDATIONS

The linear high in the southern half of the grid is likely a diabase dike (referring to the shape and intensity of this response). This feature is not apparent on the aeromagnetic survey done in 1960 by the GSC. The low from L 5 N at 0 to L 11 N at 425 E may be due to faulting and/or shearing. The difference in background could be the contact between the Gowganda Formation and the Coleman Member of the Lorrain Formation.