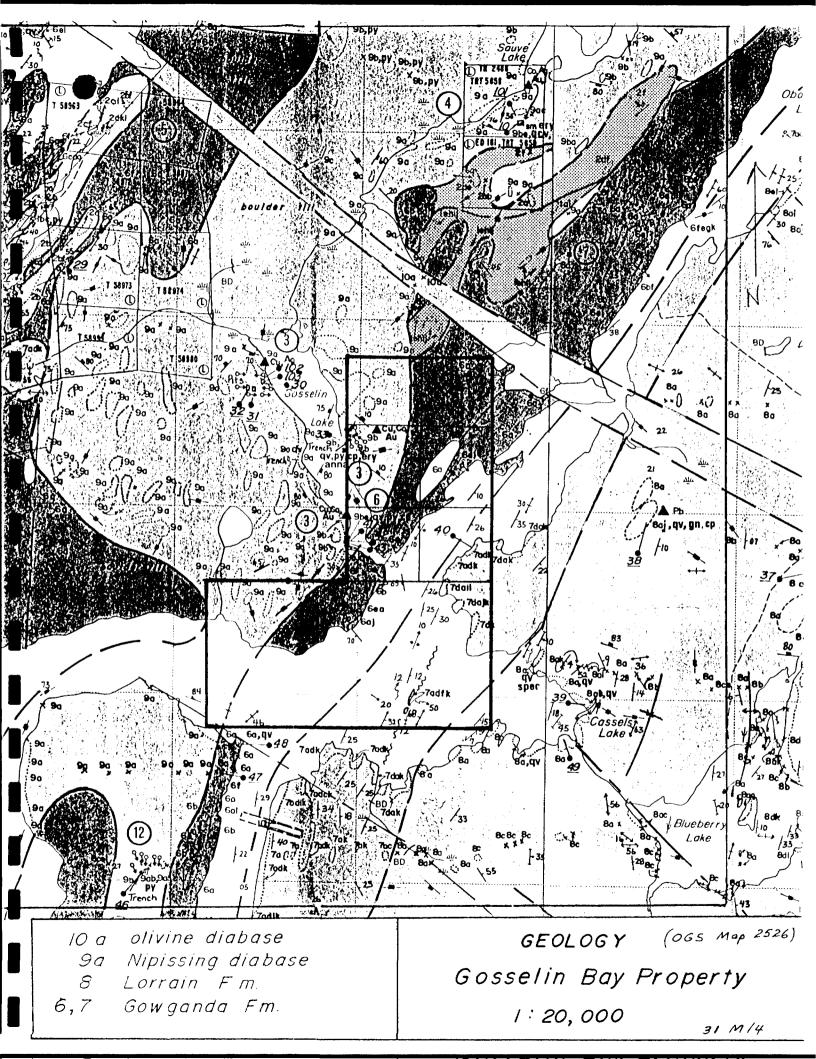

#### 2.0 PROPERTY

The survey was carried out over a group of 7 contiguous claims in Cassels Twp. numbered: 1185965, 1185966, 1185967, 1185968, 1185969, 1185970 (one unit claims) and 1185971 which is an 8 - unit claim. In total there is 14 units. Two claims were added subsequent to the survey: 1118463, 1118464 (one unit claims) making the property 16 units or 256 hectares in size.

#### 4.0 SUMMARY OF PAST EXPLORATION AND DEVELOPMENT

The property has been trenched, drilled and mine workings put down in the old fashioned style. There is about a dozen diamond drill holes on the claim group.

Showings were blasted and trenched and sampled. Some encouraging assays were found in the trenching and drilling. Most of the work was done along the west shore of Gosselin Lake. Metals found on the property are Cu, Co, Au.

### 6.0 CONCLUSIONS & RECOMMENDATIONS

The linear high in the southern half of the grid is likely a diabase dike (referring to the shape and intensity of this response). This feature is not apparent on the aeromagnetic survey done in 1960 by the GSC. The low from L 5 N at 0 to L 11 N at 425 E may be due to faulting and/or shearing. The difference in background could be the contact between the Gowganda Formation and the Coleman Member of the Lorrain Formation.

Further work should consist of geologic mapping and prospecting in and around the contact between the Nipissing diabase and the Coleman member. Rich mineralization is known to occur in this area, particularily on the east shore of Gosselin Lake. An Electromagnetic survey is recommended since copper mineralization is abundant and associated with deposits found in the area in years gone by.