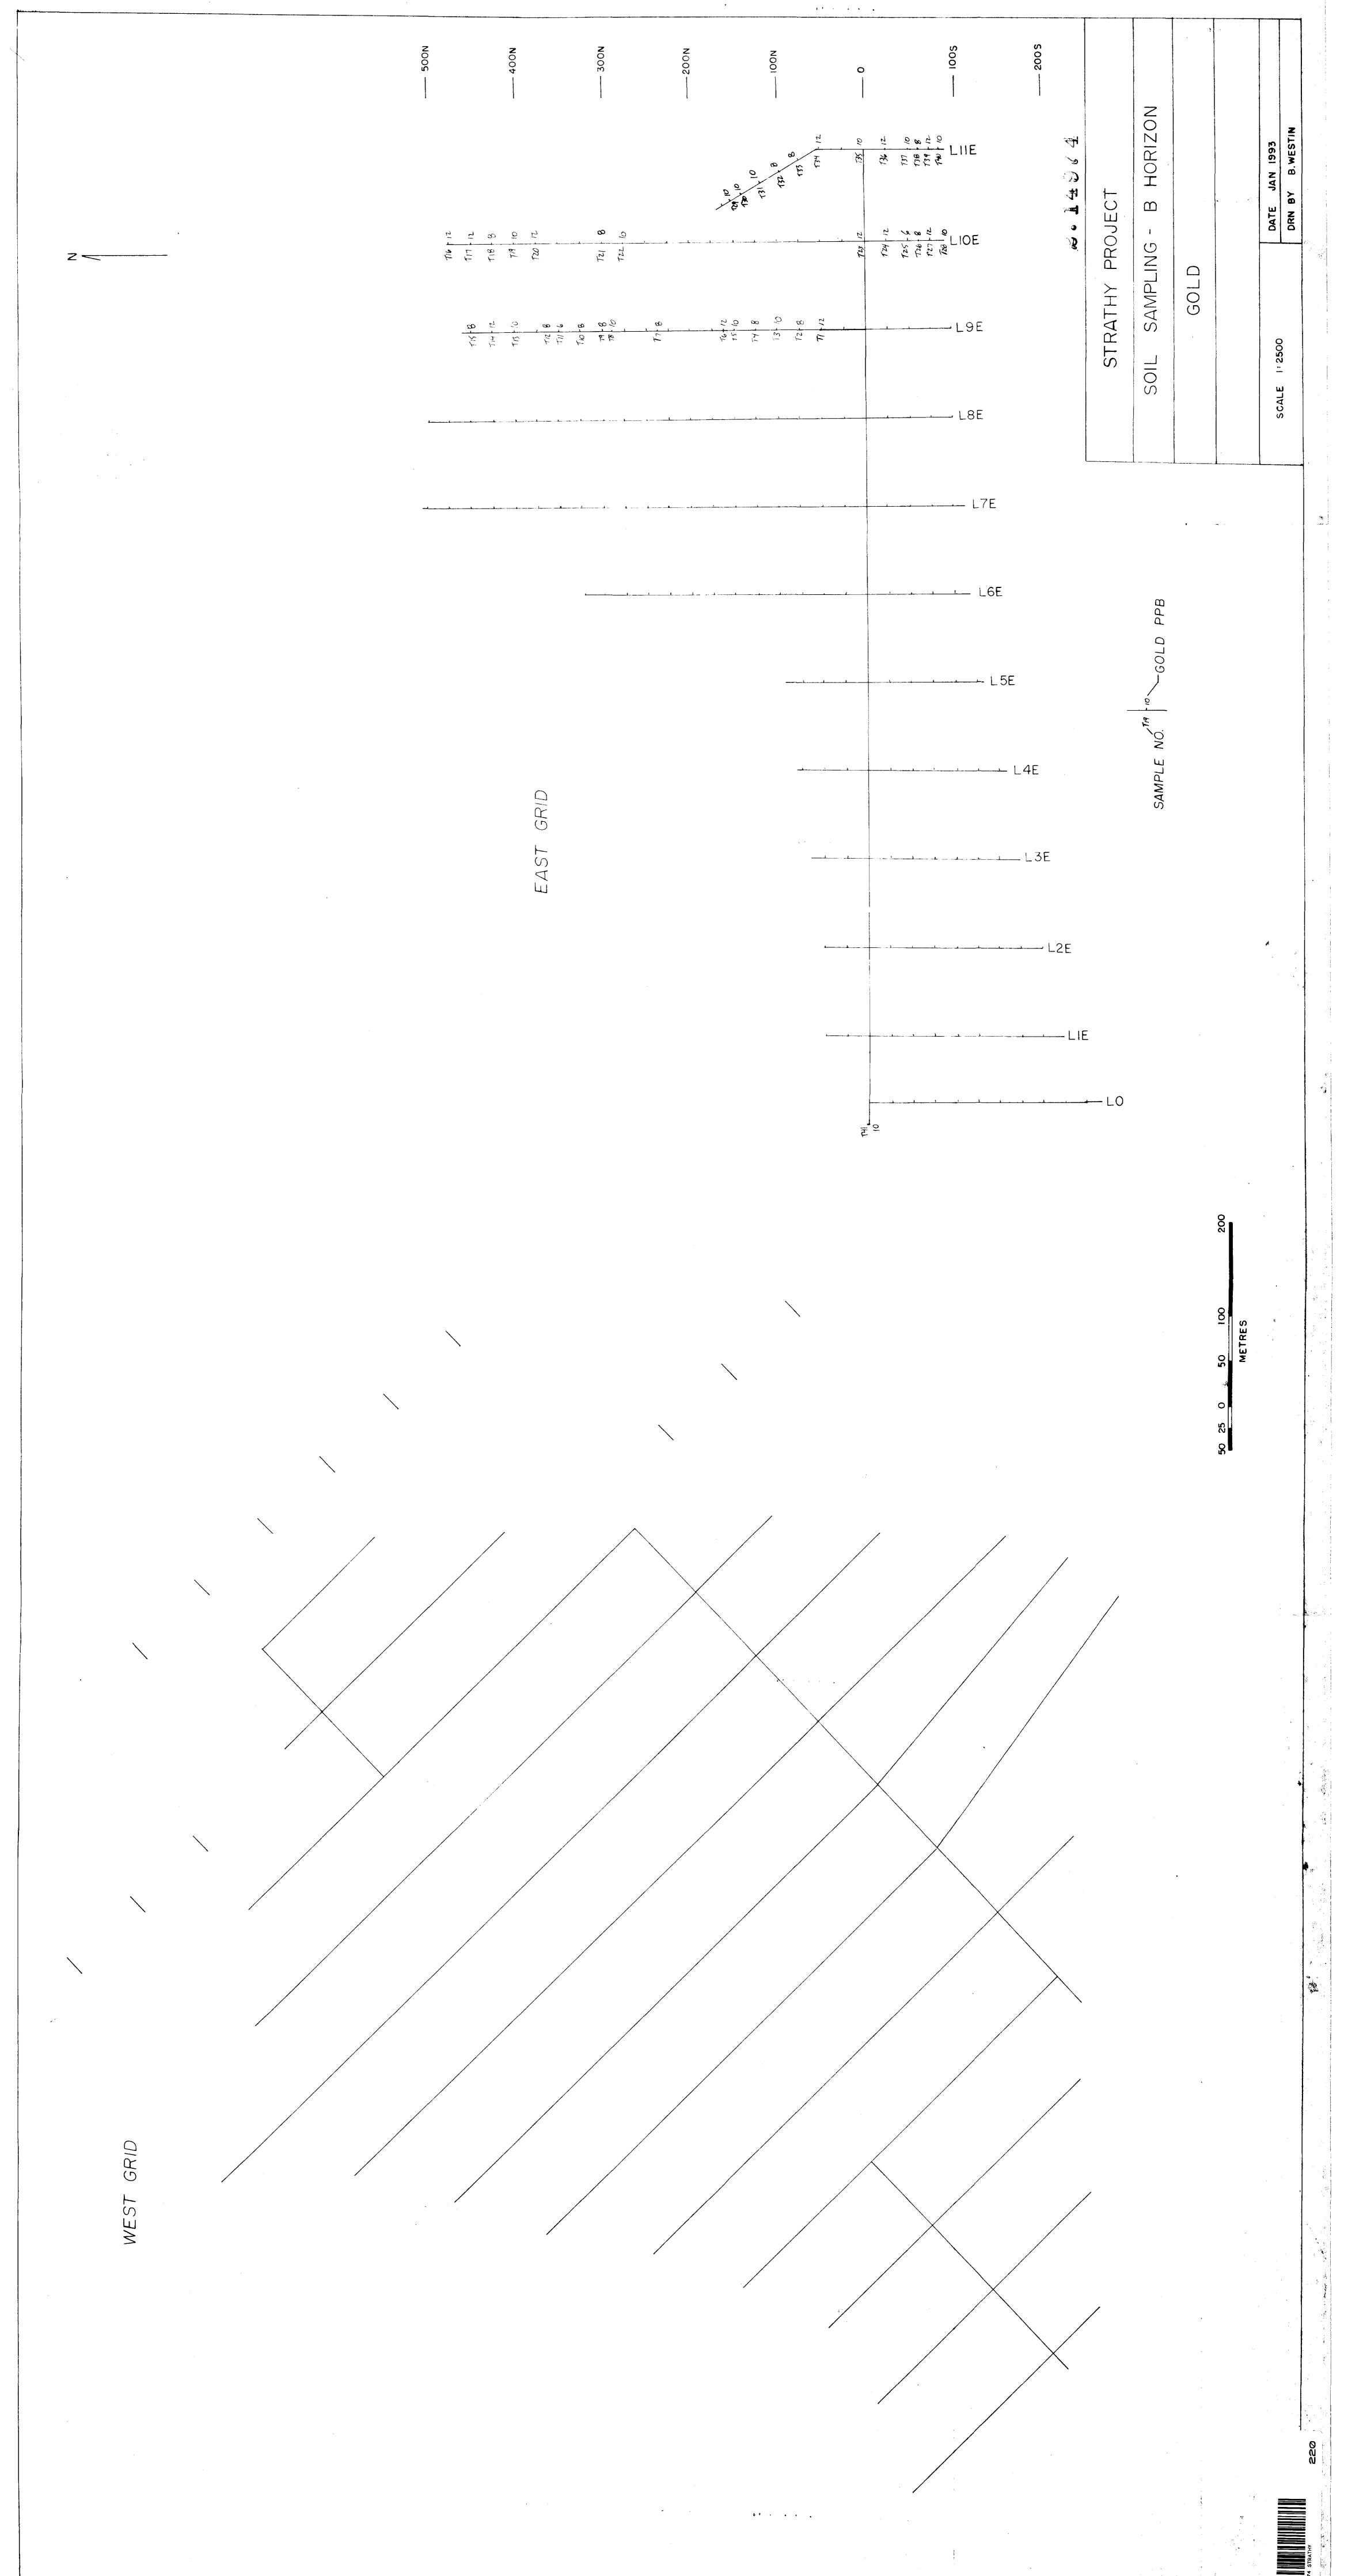

STAKING SUB-SECTION 30(B) of the Alaling Act R.S.O (990

R5 0-0NT-06/92 NER/CR MAR.16/92 M & 3 198150

(R5)0-ONT-07/92 MER/CR JUNE.I/92 M & 3 198150

**DISPOSITION OF CROWN LANDS** 

NOTES

ISLAND 27 BELONGS WITH STRATHCONA TWP. ISLANDS IN LAKE TEMAGAMI - NOT OPEN FOR STAKING

> THE INFORMATION THAT APPEARS ON THIS MAP HAS BEEN COMPILED FROM VARIOUS SOURCES, AND ACCURACY IS NOT GUARANTEED. THOSE WISHING TO STAKE MIN-SULT WITH THE MINING RECORDER, MINISTRY OF NORTHERN DEVELOP-MENT AND MINES, FOR ADDITIONAL INFORMATION ON THE STATUS OF THE LANDS SHOWN HEREON.

Map hase and land disposition drafting by Surveys and Mapping Branch, Ministry of Nat 1. Resources.

The disposition of land, location of let fabric and parcel boundaries on this index was compiled for administrative purposes only.