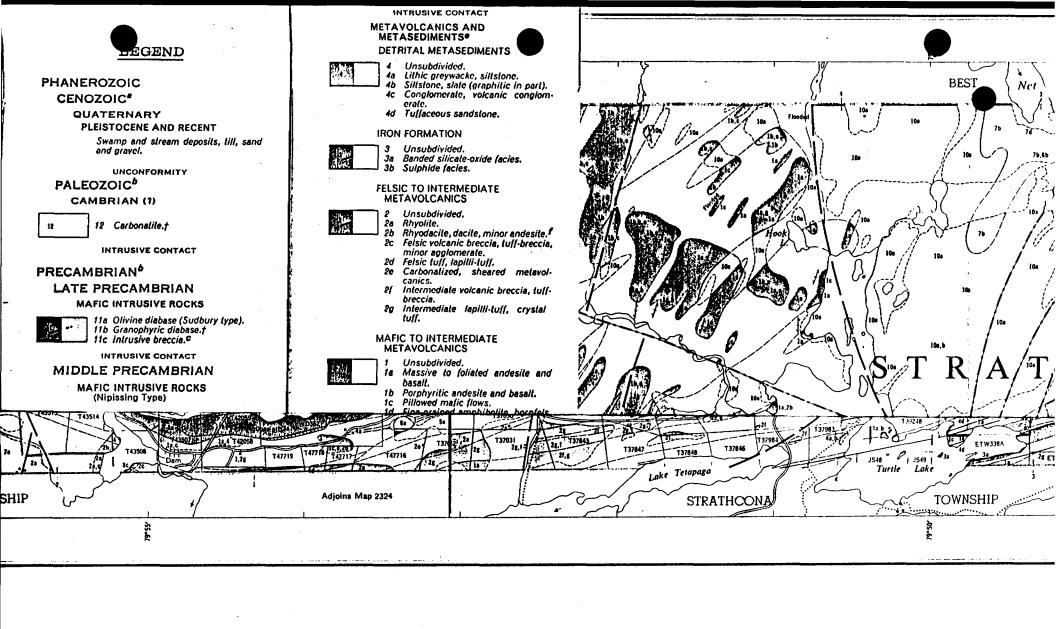

#### List of Figures and Graphs

| Figure 1 | Property Location                            |
|----------|----------------------------------------------|
| Figure 2 | Strathy Township Claim Map                   |
| Figure 3 | Lithological Units Strathy Township          |
| Figure 4 | Geology Map of Strathy Township              |
| Figure 5 | Soil Sampling, Table of Assays and Locations |

#### 2.0 LOCATION AND ACCESS

The property is located in Strathy Township, District of Timiskaming, NTS 31 M/4, in the Sudbury Mining Division.

Access is by the Kanichee Mine road which turns west off Highway 11 approximately 4.5 kilometres north of the town of Temagami. Following the Kanichee road, proceed approximately 4 kilometres to the old Kanichee Mine workings. Continue southerly another 1.5 kilometres until reaching a sharp westerly curve in the road. Adjacent this corner is the East Grid Baseline 0 - Station 0.