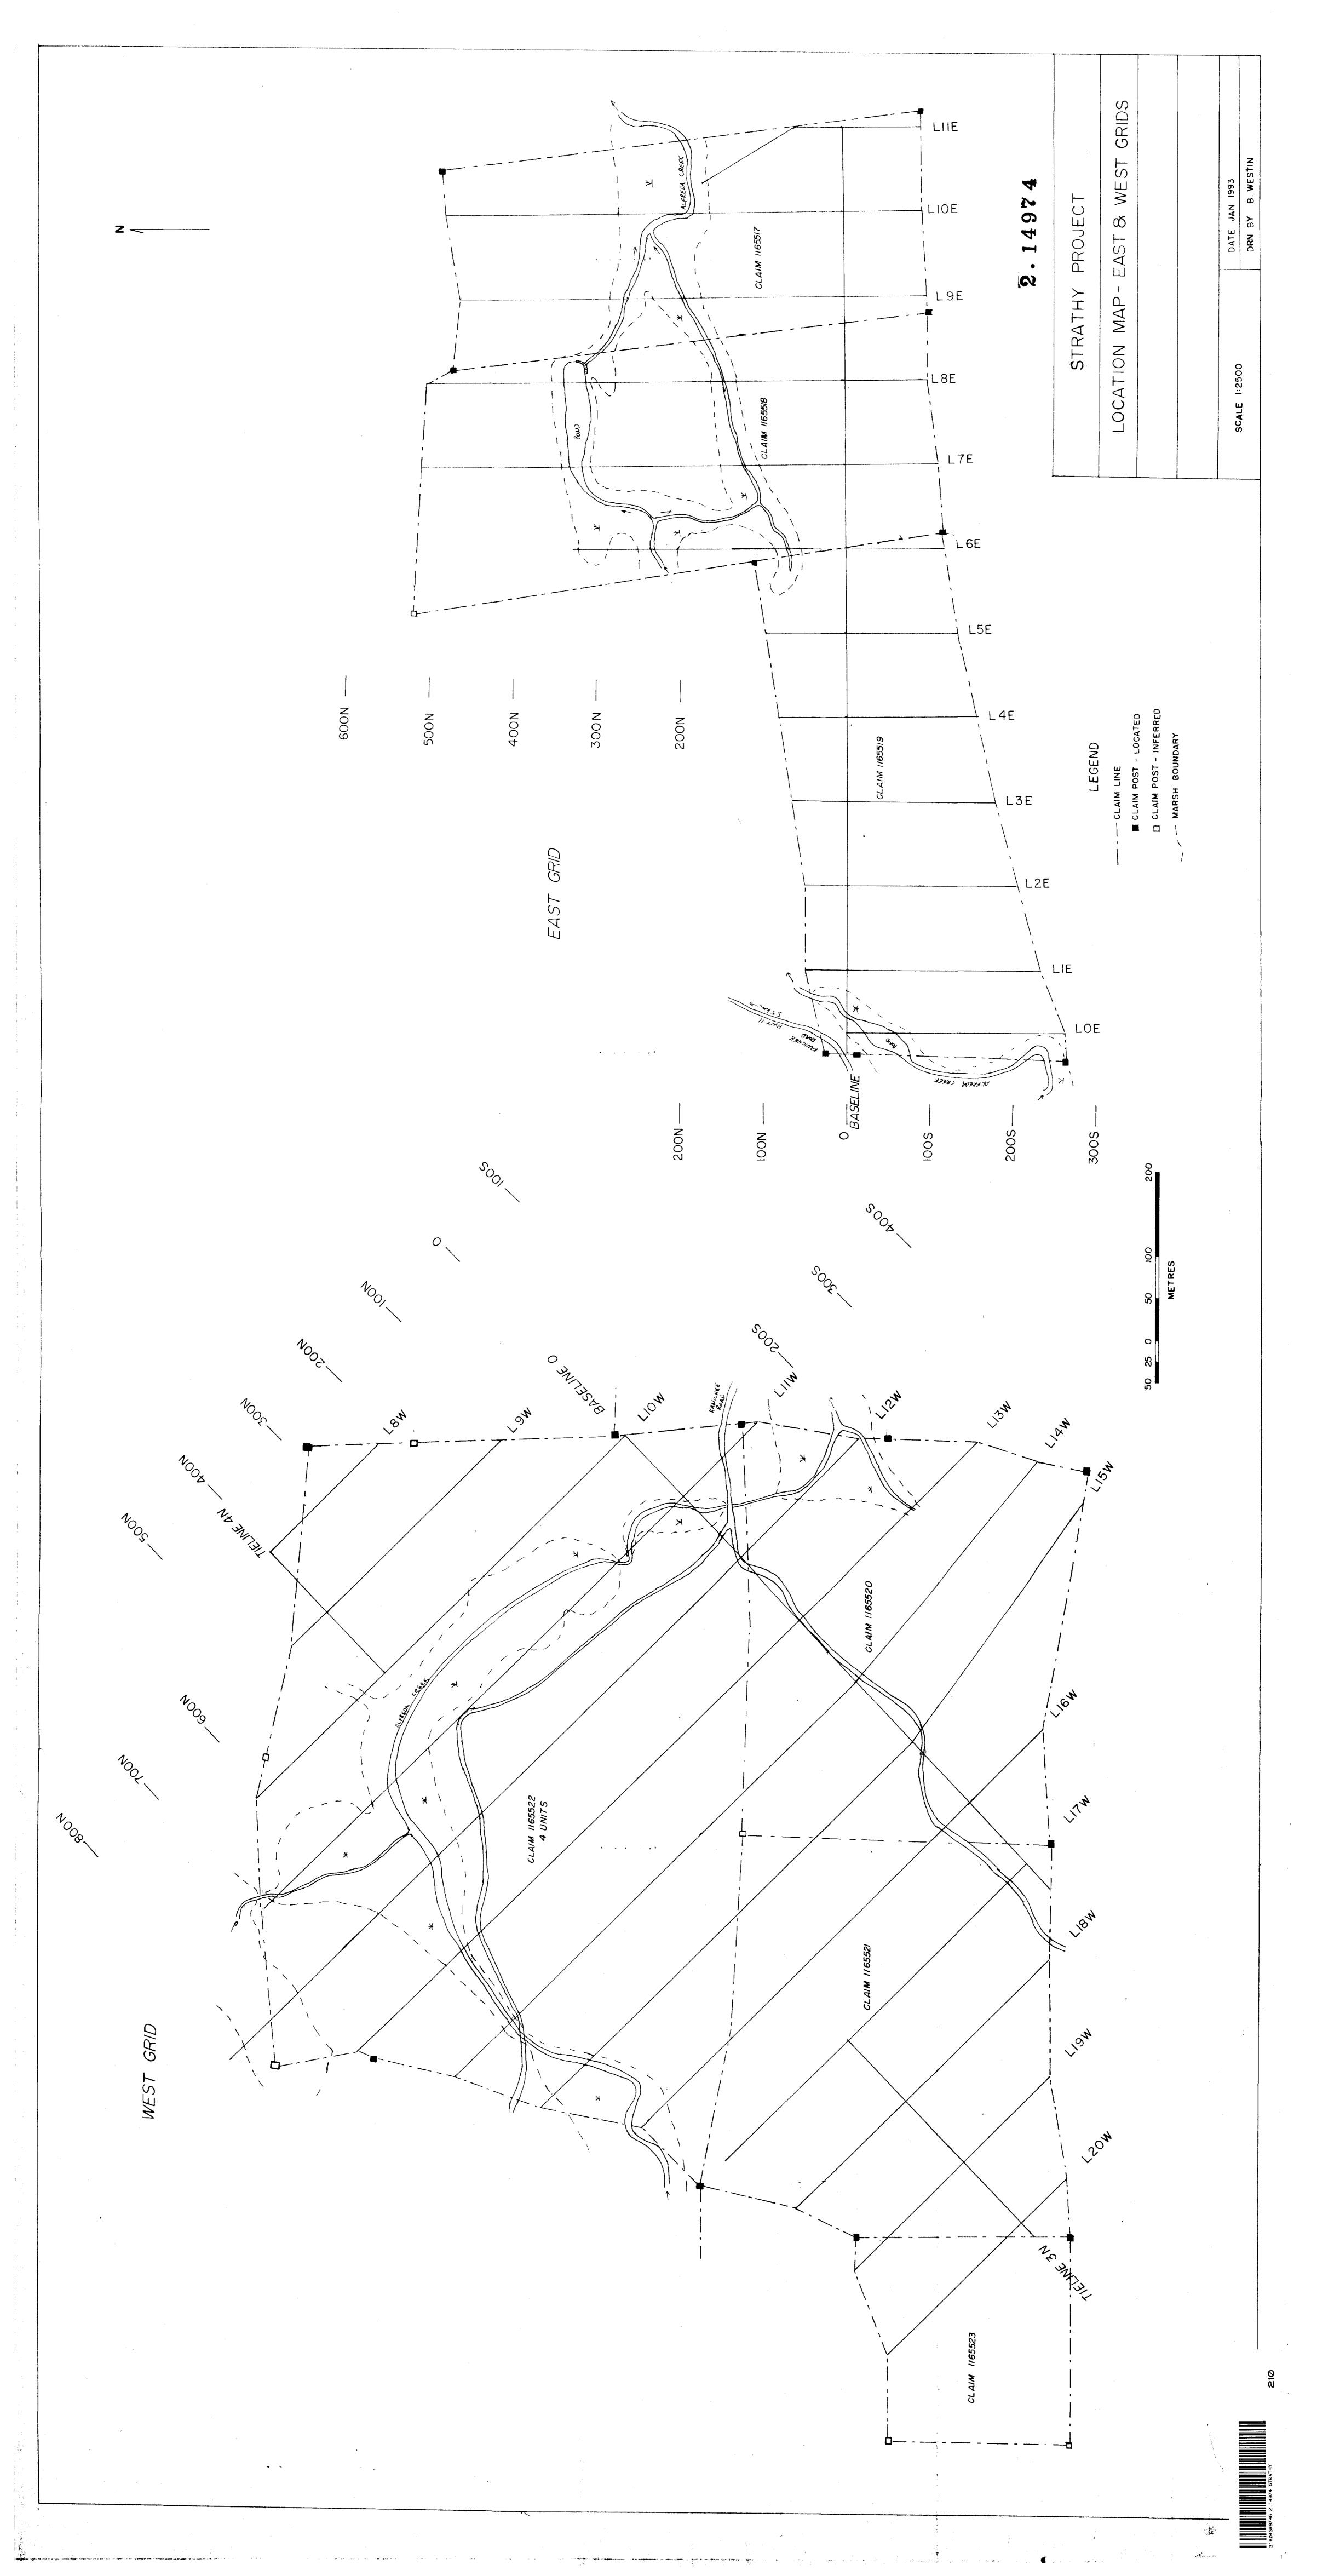

#### Back Pocket Maps

Strathy Project, Location Map, East and West Grids

Strathy Project, Magnetometer Survey

Strathy Project, VLF-EM Survey, Dip Angle Profiles, Cutler Maine.

Strathy Project, VLF-EM Survey, Dip Angle Profiles, Annapolis,

#### 2.0 LOCATION AND ACCESS

The property is located in Strathy Township, District of Timiskaming, NTS 31 M/4, in the Sudbury Mining Division.

Access is by the Kanichee Mine road which turns west off Highway 11 approximately 4.5 kilometres north of the town of Temagami. Following the Kanichee road, proceed approximately 4 kilometres to the old Kanichee Mine workings. Continue southerly another 1.5 kilometres until reaching a sharp westerly curve in the road. Adjacent this corner is the East Grid Baseline 0 - Station 0.

The West Grid baseline is a further 450 metres westerly along the road. Upon crossing Alfreda creek, the road forks to the northwest and southwest. The station at Baseline 0, 11+75 West is located adjacent this fork.