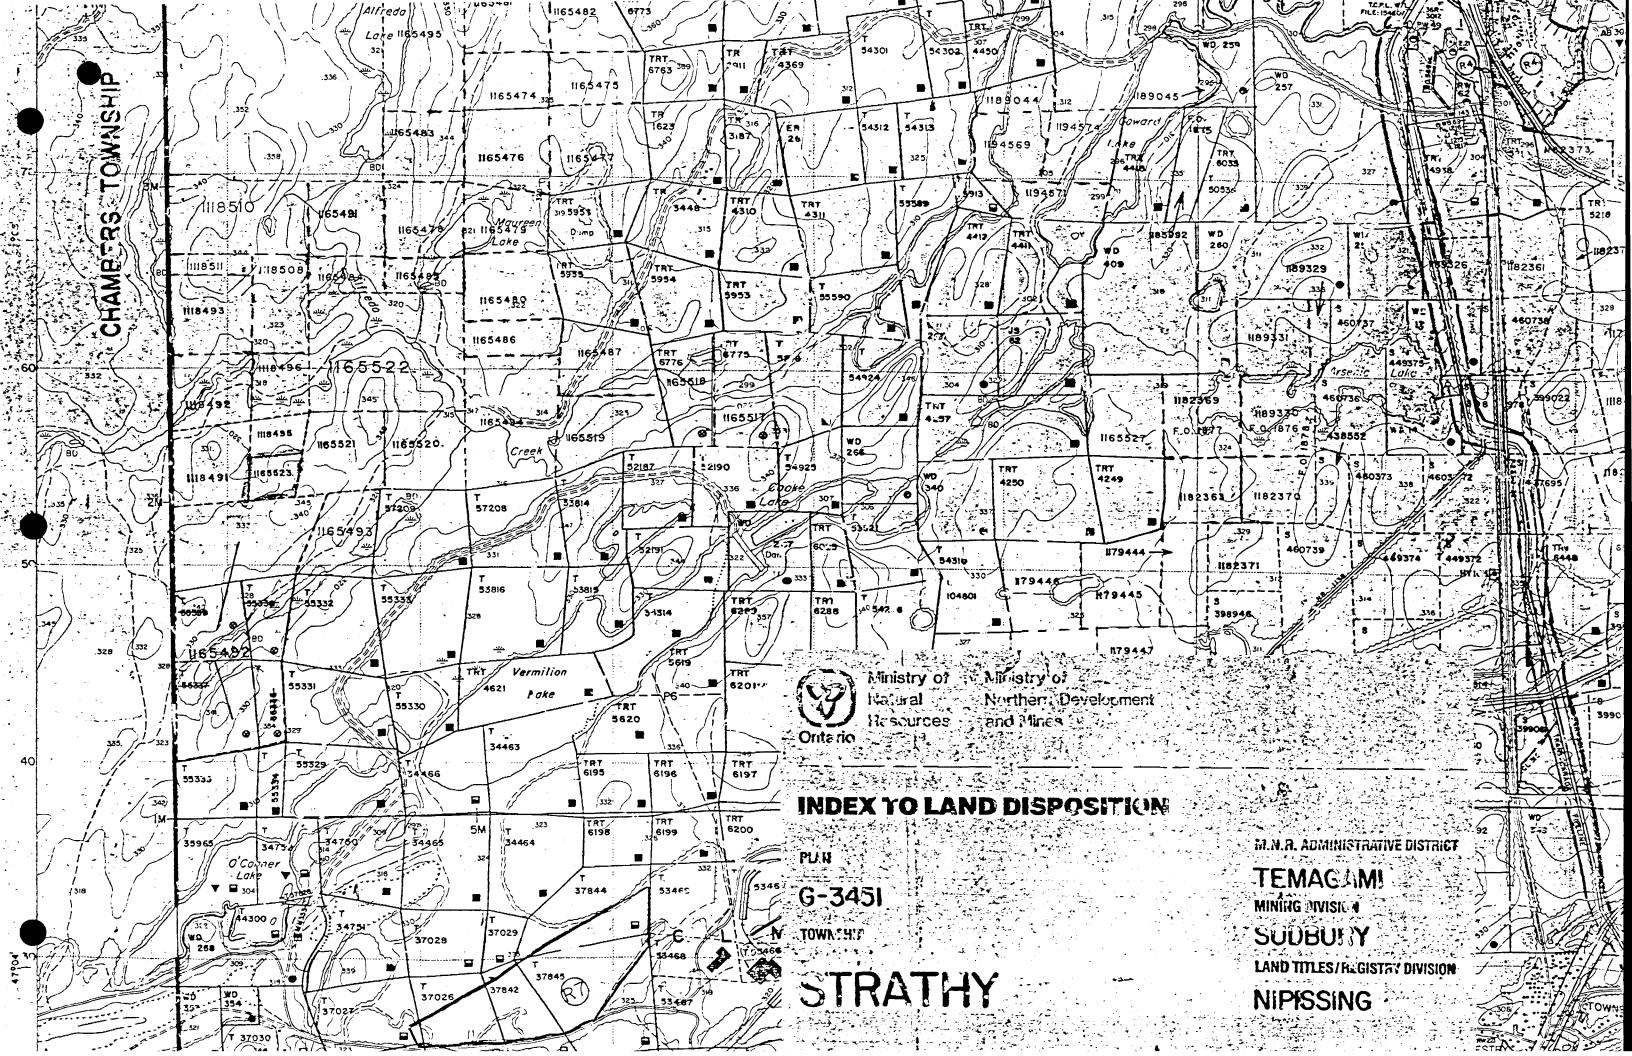

#### List of Figures and Graphs

| Figure 1 | Property Location                            |
|----------|----------------------------------------------|
| Figure 2 | Strathy Township Claim Map                   |
| Figure 3 | Lithological Units Strathy Township          |
| Figure 4 | Geology Map of Strathy Township              |
| Figure 5 | Soil Sampling, Table of Assays and Locations |

#### 2.0 LOCATION AND ACCESS

The property is located in Strathy Township, District of Timiskaming, NTS 31 M/4, in the Sudbury Mining Division.

Access is by the Kanichee Mine road which turns west off Highway 11 approximately 4.5 kilometres north of the town of Temagami. Following the Kanichee road, proceed approximately 4 kilometres to the old Kanichee Mine workings. Continue southerly another 1.5 kilometres until reaching a sharp westerly curve in the road. Adjacent this corner is the East Grid Baseline 0 - Station 0.

The West Grid baseline is a further 450 metres westerly along the road. Upon crossing Alfreda creek, the road forks to the northwest and southwest. The station at Baseline 0, 11+75 West is located adjacent this fork.