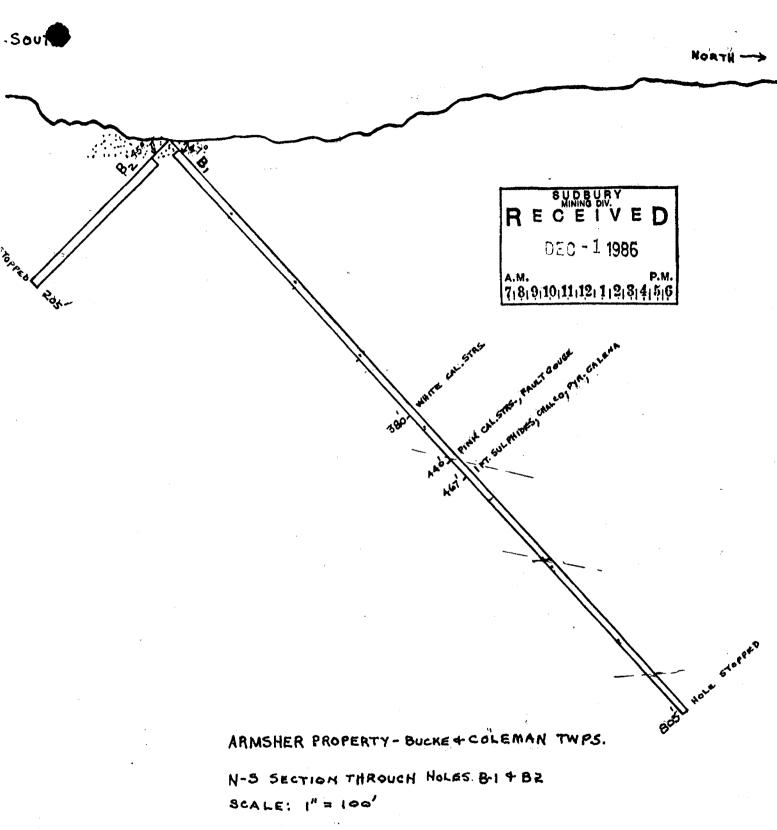

31M05NE0021 48 BUCKE

DIAMOND DRILLING

,

010

| Township: Bu  | ıcke                           |                       | Report No:       | 48         |
|---------------|--------------------------------|-----------------------|------------------|------------|
| Work PERFORM  | ED FOR: James B                | E. Armstrong          |                  |            |
| RECORDED HOLI | der: Same As Ai<br>: Other [ ] | BOVE [x ]             |                  |            |
| CLAIM NO.     | HOLE NO.                       | FOOTAGE               | DATE             | Note       |
| s 789172      | Bl<br>B2                       | 805'<br>205'<br>1010' | Nov/86<br>Nov/86 | (1)<br>(1) |

NOTES: (1) #125-86 (filed in May/87)

· .)

ŝ,

| •       | -                                      | PROPERTY <u>CLA</u>      | IMIE 7 | 18917    | D DRILL R<br>2, Bicke Twf    |           | OLE NO             | _                                            |                                                                                                                  |                                       |        |
|---------|----------------------------------------|--------------------------|--------|----------|------------------------------|-----------|--------------------|----------------------------------------------|------------------------------------------------------------------------------------------------------------------|---------------------------------------|--------|
| SHEET 1 |                                        | 1                        |        | SECTIO   | ON FROM                      | го        | _ STA              | RTED_N                                       | 0V21/5                                                                                                           | 36                                    |        |
| LATITUI | DE 426                                 | North of #31             | BST    | DATU     | M                            |           |                    |                                              |                                                                                                                  |                                       |        |
| DEPART  |                                        | East of #3 Pe            | TE     | BEARII   | NG NEST -                    | 06        |                    | LIMATE DE                                    |                                                                                                                  |                                       |        |
|         |                                        | 120 <sup>1</sup> (circo) |        |          |                              | 0(460)    |                    | POSED DE                                     |                                                                                                                  |                                       |        |
| DEPT    | H FEET                                 | GEGLOGY                  | DE     | PTH      | ECONOM                       | BAMPLE NO | WIDTH<br>OF SAMPLE | SILUER<br>05/1em                             | SLUDGE<br>GOLD \$                                                                                                | ]                                     | T,     |
| FROM    | То                                     |                          | FROM   | To       |                              |           |                    |                                              | · · · · · · · · · · · · · · · · · · ·                                                                            |                                       | $\Box$ |
| 0.0     | 14.0                                   | Casing                   | 0.0    | 14.0     | Casing                       |           |                    | •                                            |                                                                                                                  |                                       |        |
|         |                                        | Huronian seds.           |        |          |                              | 7 (1)     |                    |                                              |                                                                                                                  |                                       |        |
| 14.0    | A0.0                                   | Conglomerite             | 65.3   | 65.5     | 1 1                          | (60°)     |                    | DBUBY                                        |                                                                                                                  | <b>}</b>                              |        |
|         |                                        | green motny              |        |          | 90 lc na                     |           | REC                | DBURY<br>NING DIV.<br>EIVE                   | -D                                                                                                               |                                       | ┼╼     |
|         |                                        | pepples = "62"           | 93.5   | 95.0     | am an foit                   |           |                    | <u>c - 1</u> 1986                            |                                                                                                                  |                                       |        |
| 40.0    | 72 0                                   | sporse pobles            | 10.0   | 13 0     | grey græn føilt<br>guuse mud |           |                    |                                              | P.M.                                                                                                             | <u>}</u>                              |        |
| 73.0    |                                        | green mettled            |        |          | gooje mile                   |           | A.M.               | 1,12,1,12,3                                  | 41516                                                                                                            | +                                     | +      |
|         |                                        | grit elternote           | 120.5  | 120,6    | 4 xline colc. [4             | +50)      |                    |                                              |                                                                                                                  |                                       | 1      |
|         |                                        | beds of eongl.           |        |          | + brown mud sou              |           |                    |                                              |                                                                                                                  |                                       |        |
| 95.0    | 236.0                                  | grey wicke               |        |          |                              |           | ļ                  |                                              |                                                                                                                  |                                       |        |
|         | ······································ | odd small                | 254.5  | 254.7    | failt guuge                  |           | 1 ONTA             | C. C. S. |                                                                                                                  | <b></b>                               |        |
|         |                                        | pebble                   |        |          |                              |           |                    | California and a tara                        | · · · · · · · · · · · · · · · · · · ·                                                                            | <u> </u>                              |        |
| 238.0   | 212.0                                  | Cong + brown             | 282.0  | 1        | 4 white cal strs             |           | · · · · ·          | 0101                                         | + <del></del>                                                                                                    | ·                                     |        |
| 077 N   | 315.0                                  | gtzite                   | 292.5  |          | 3 cal. threads (60°          | )         |                    | 5 F ( 5)                                     | 1000                                                                                                             | · ·                                   | +-     |
| TILO    | 1.3.0                                  | pepples ¥                | 382.2  | 202.0    | 3whote col-gtvs. (           | oo) A,    | 0.7                | 0.22                                         | and the second | · · · · · · · · · · · · · · · · · · · | +      |
| 315     | 386.0                                  | Congl. course            | vur.   | 1 . vo v | 0000012 C01-91193. (         |           |                    |                                              |                                                                                                                  |                                       | +      |
|         |                                        | peoples *                | 385.2  | 385.6    | white col. stys+ 61          | obs A2    | 0.4                | nil                                          |                                                                                                                  |                                       |        |
|         |                                        |                          |        |          | 211 KS<br>(RONT. ON Shart:   |           |                    | ł                                            |                                                                                                                  |                                       |        |