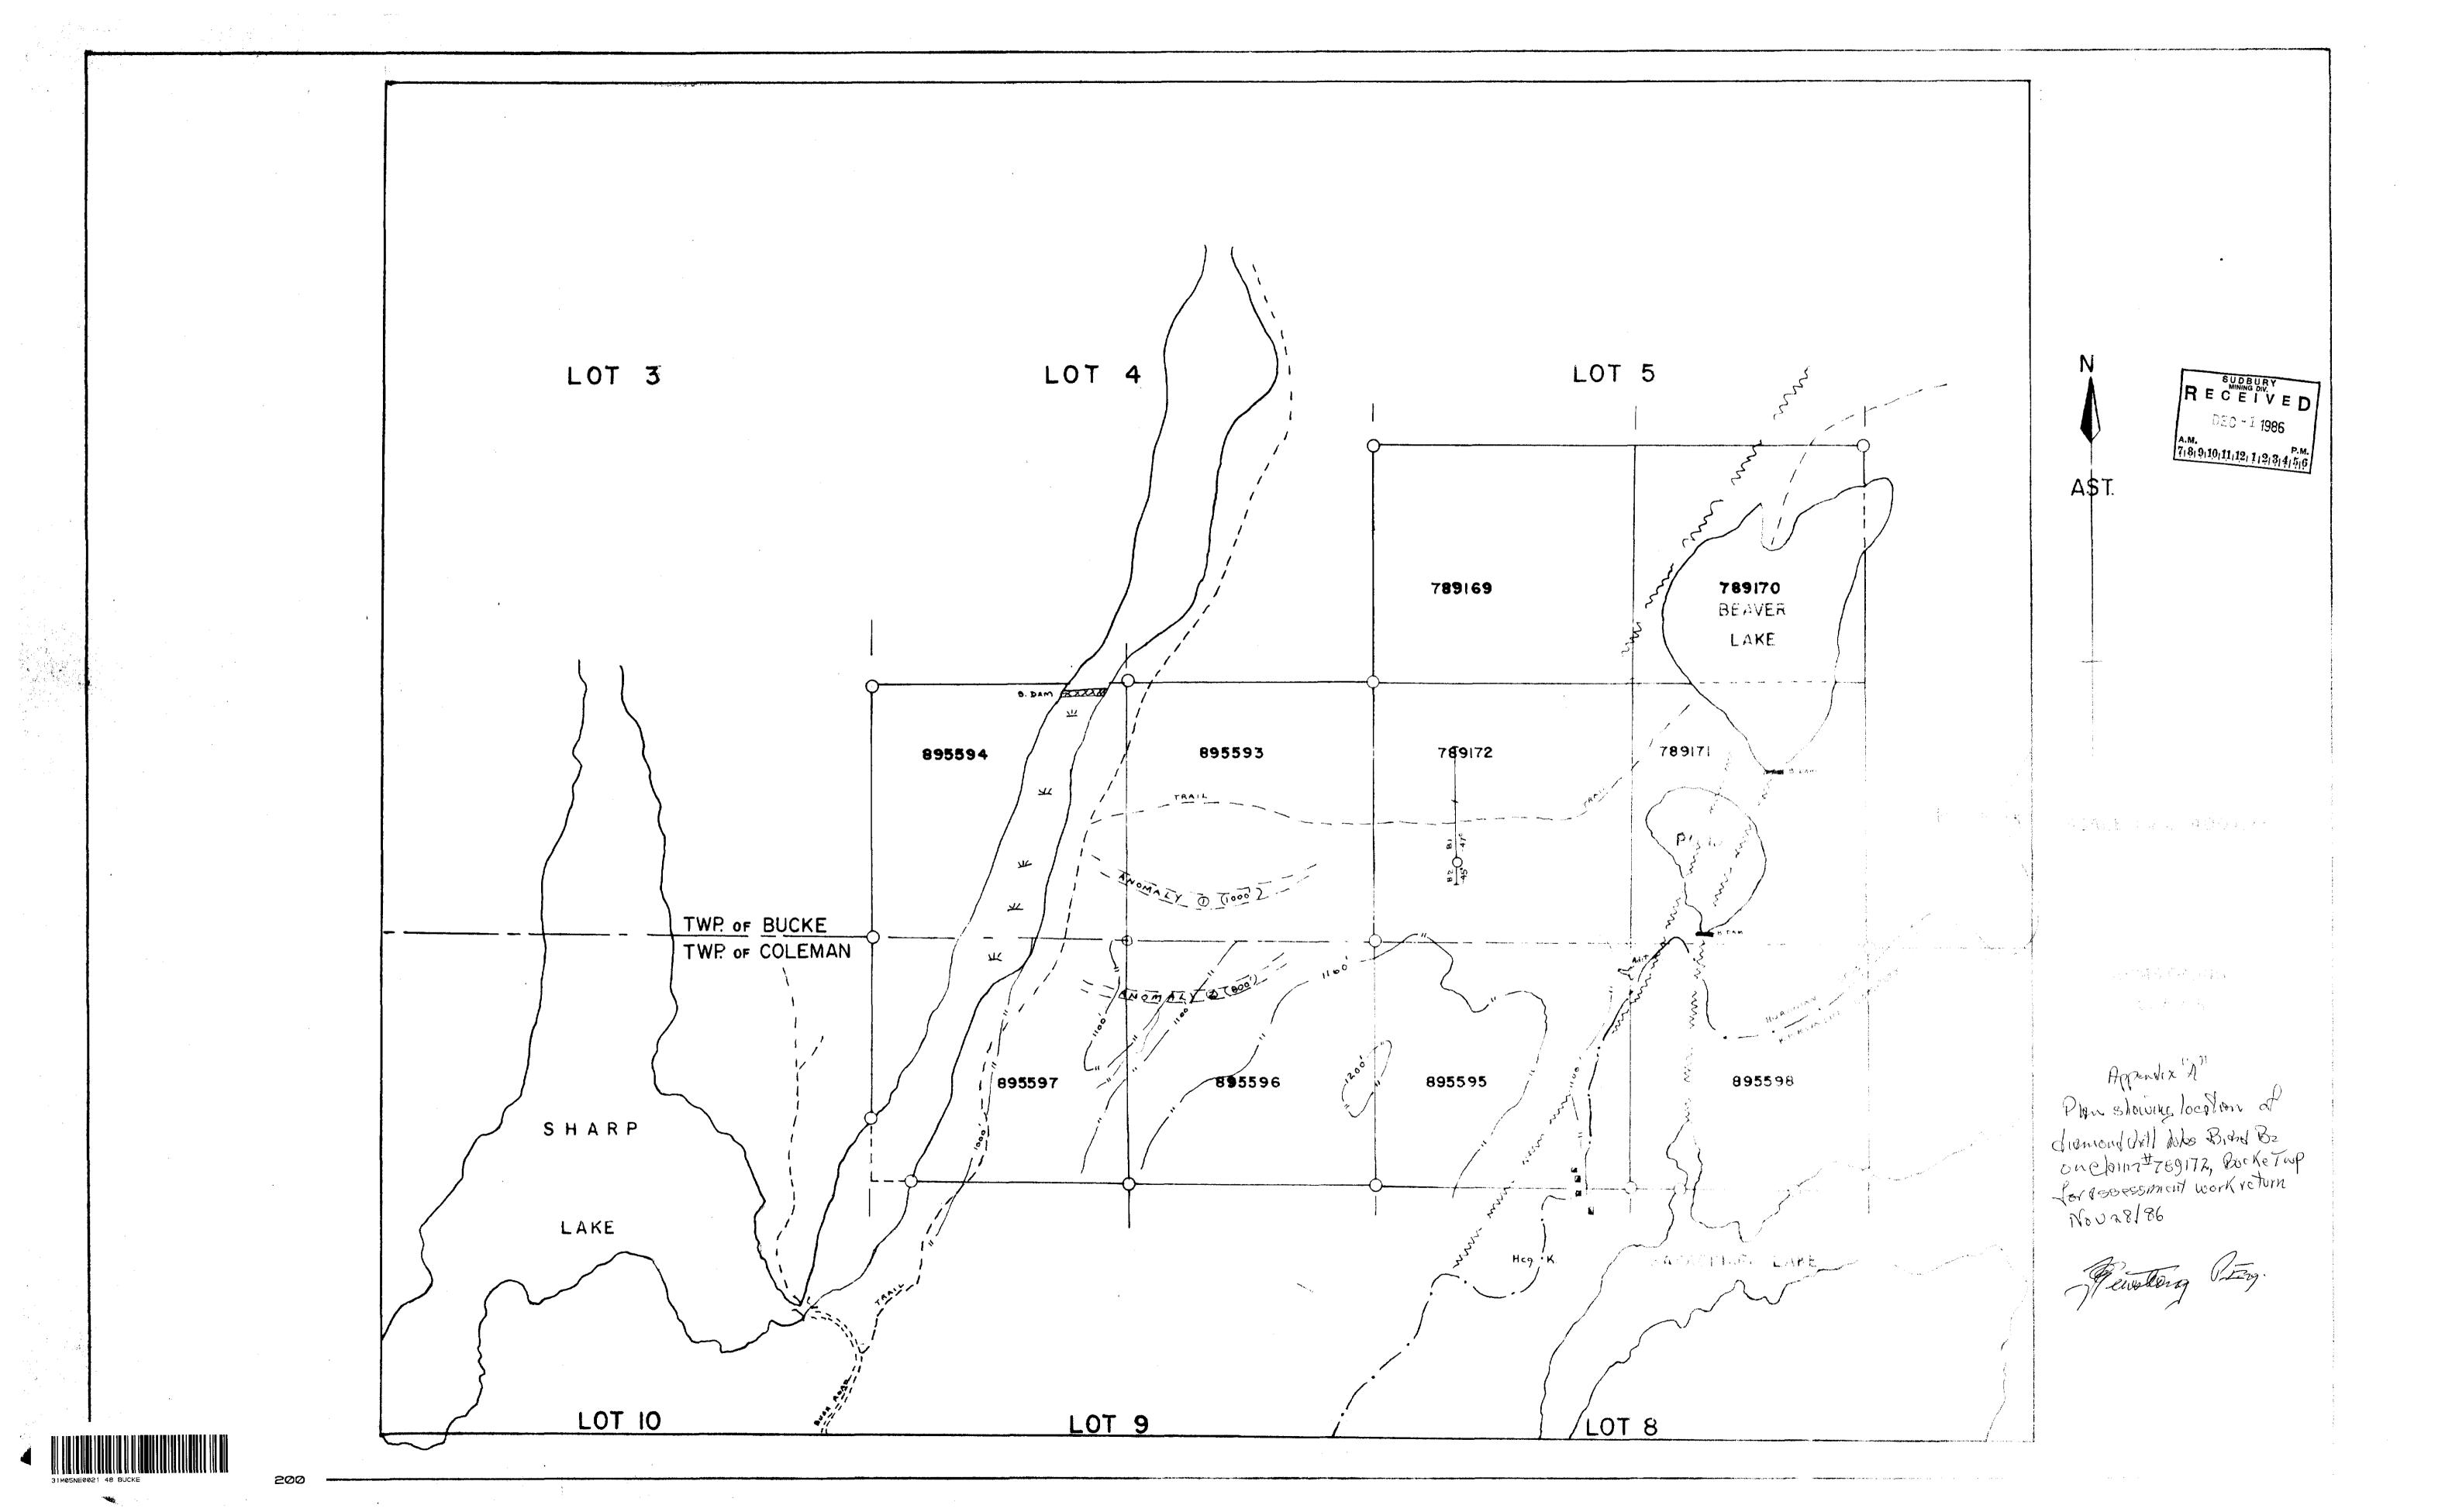

31M05NE0021 48 BUCKE

DIAMOND DRILLING

,

010

| Township: Bu  | ıcke                           |                       | Report No:       | 48         |
|---------------|--------------------------------|-----------------------|------------------|------------|
| Work PERFORM  | ED FOR: James B                | E. Armstrong          |                  |            |
| RECORDED HOLI | der: Same As Ai<br>: Other [ ] | BOVE [x ]             |                  |            |
| CLAIM NO.     | HOLE NO.                       | FOOTAGE               | DATE             | Note       |
| s 789172      | Bl<br>B2                       | 805'<br>205'<br>1010' | Nov/86<br>Nov/86 | (1)<br>(1) |

NOTES: (1) #125-86 (filed in May/87)

· .)

ŝ,

| •       | -                                      | PROPERTY <u>CLA</u>      | IMIE 7 | 18917    | D DRILL R<br>2, Bicke Twf    |           | OLE NO             | _                                            |                                                                                                                  |                                       |        |
|---------|----------------------------------------|--------------------------|--------|----------|------------------------------|-----------|--------------------|----------------------------------------------|------------------------------------------------------------------------------------------------------------------|---------------------------------------|--------|
| SHEET 1 |                                        | 1                        |        | SECTIO   | ON FROM                      | го        | _ STA              | RTED_N                                       | 0V21/5                                                                                                           | 36                                    |        |
| LATITUI | DE 426                                 | North of #31             | BST    | DATU     | M                            |           |                    |                                              |                                                                                                                  |                                       |        |
| DEPART  |                                        | East of #3 Pe            | TE     | BEARII   | NG NEST -                    | 06        |                    | LIMATE DE                                    |                                                                                                                  |                                       |        |
|         |                                        | 120 <sup>1</sup> (circo) |        |          |                              | 0(460)    |                    | POSED DE                                     |                                                                                                                  |                                       |        |
| DEPT    | H FEET                                 | GEGLOGY                  | DE     | PTH      | ECONOM                       | BAMPLE NO | WIDTH<br>OF SAMPLE | SILUER<br>05/1em                             | SLUDGE<br>GOLD \$                                                                                                | ]                                     | T,     |
| FROM    | То                                     |                          | FROM   | To       |                              |           |                    |                                              | · · · · · · · · · · · · · · · · · · ·                                                                            |                                       | $\Box$ |
| 0.0     | 14.0                                   | Casing                   | 0.0    | 14.0     | Casing                       |           |                    | •                                            |                                                                                                                  |                                       |        |
|         |                                        | Huronian seds.           |        |          |                              | 7 (1)     |                    |                                              |                                                                                                                  |                                       |        |
| 14.0    | A0.0                                   | Conglomerite             | 65.3   | 65.5     | 1 1                          | (60°)     |                    | DBUBY                                        |                                                                                                                  | <b>}</b>                              |        |
|         |                                        | green motny              |        |          | 90 lc na                     |           | REC                | DBURY<br>NING DIV.<br>EIVE                   | -D                                                                                                               |                                       | ┼╼     |
|         |                                        | pepples = "62"           | 93.5   | 95.0     | am an foit                   |           |                    | <u>c - 1</u> 1986                            |                                                                                                                  |                                       |        |
| 40.0    | 72 0                                   | sporse pobles            | 10.0   | 13 0     | grey græn føilt<br>guuse mud |           |                    |                                              | P.M.                                                                                                             | <u>}</u>                              |        |
| 73.0    |                                        | green mettled            |        |          | gooje mile                   |           | A.M.               | 1,12,1,12,3                                  | 41516                                                                                                            | +                                     | +      |
|         |                                        | grit elternote           | 120.5  | 120,6    | 4 xline colc. [4             | +50)      |                    |                                              |                                                                                                                  |                                       | 1      |
|         |                                        | beds of eongl.           |        |          | + brown mud sou              |           |                    |                                              |                                                                                                                  |                                       |        |
| 95.0    | 236.0                                  | grey wicke               |        |          |                              |           | ļ                  |                                              |                                                                                                                  |                                       |        |
|         | ······································ | odd small                | 254.5  | 254.7    | failt guuge                  |           | 1 ONTA             | C. C. S. |                                                                                                                  | <b></b>                               |        |
|         |                                        | pebble                   |        |          |                              |           |                    | California and a tara                        | · · · · · · · · · · · · · · · · · · ·                                                                            | <u> </u>                              |        |
| 238.0   | 212.0                                  | Cong + brown             | 282.0  | 1        | 4 white cal strs             |           | · · · · ·          | 0101                                         | + <del></del>                                                                                                    | ·                                     |        |
| 077 N   | 315.0                                  | gtzite                   | 292.5  |          | 3 cal. threads (60°          | )         |                    | 5 F ( 5)                                     | 1000                                                                                                             | · ·                                   | +-     |
| TILO    | 1.3.0                                  | pepples ¥                | 382.2  | 202.0    | 3whote col-gtvs. (           | oo) A,    | 0.7                | 0.22                                         | and the second | · · · · · · · · · · · · · · · · · · · | +      |
| 315     | 386.0                                  | Congl. course            | vur.   | 1 . vo v | 0000012 C01-91193. (         |           |                    |                                              |                                                                                                                  |                                       | +      |
|         |                                        | peoples *                | 385.2  | 385.6    | white col. stys+ 61          | obs A2    | 0.4                | nil                                          |                                                                                                                  |                                       |        |
|         |                                        |                          |        |          | 211 KS<br>(RONT. ON Shart:   |           |                    | ł                                            |                                                                                                                  |                                       |        |