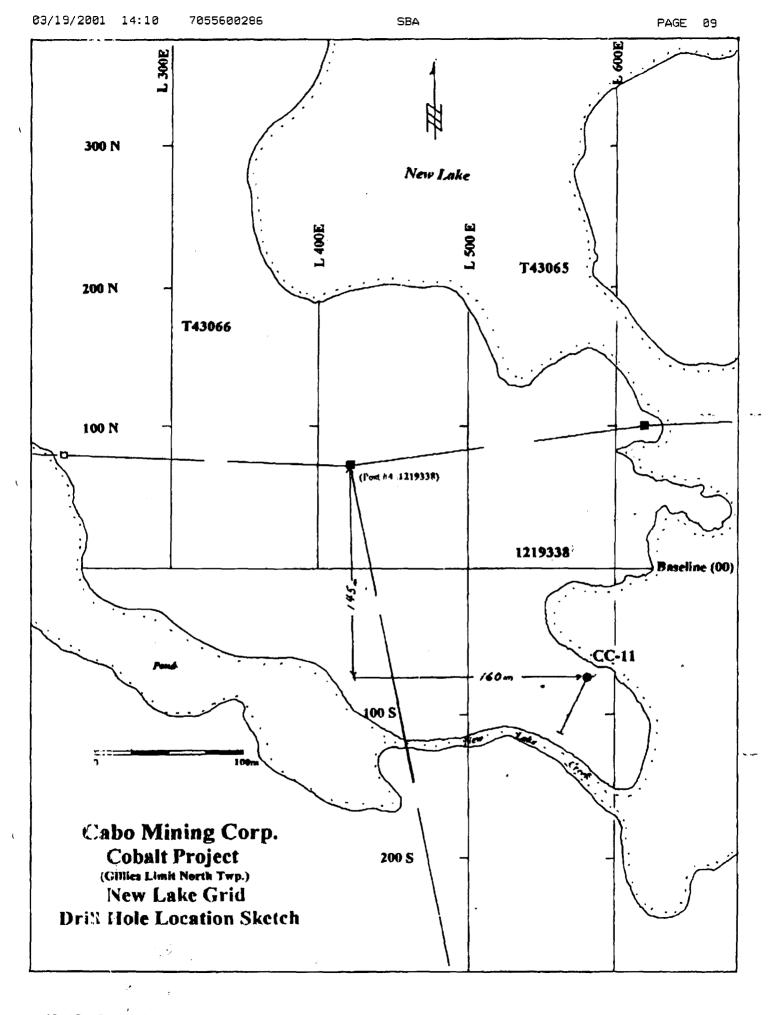

## CABO MINING CORP. DRILL HOLE LOG

Collar: 075 S, 580 E

Dip: -45°

Bearing: 205°
Elevation: 332m
Core Stored: On Site

Drilled By: Canuck Drilling (North Bay, Ontario)

Start: Feb 13, 2001 Finish: Feb 18, 2001 Claim #: 1219338 Grid: New Lake Grid

Fig. I: Regional Location Map of Ontario.

Figure 2: Claim Location Sketch Showing Location of Hole CC-11 (Cabo Mining Corp.) in Gillies Limit
North Township, Larder Lake Mining Division

MAR 19 '01 14:21