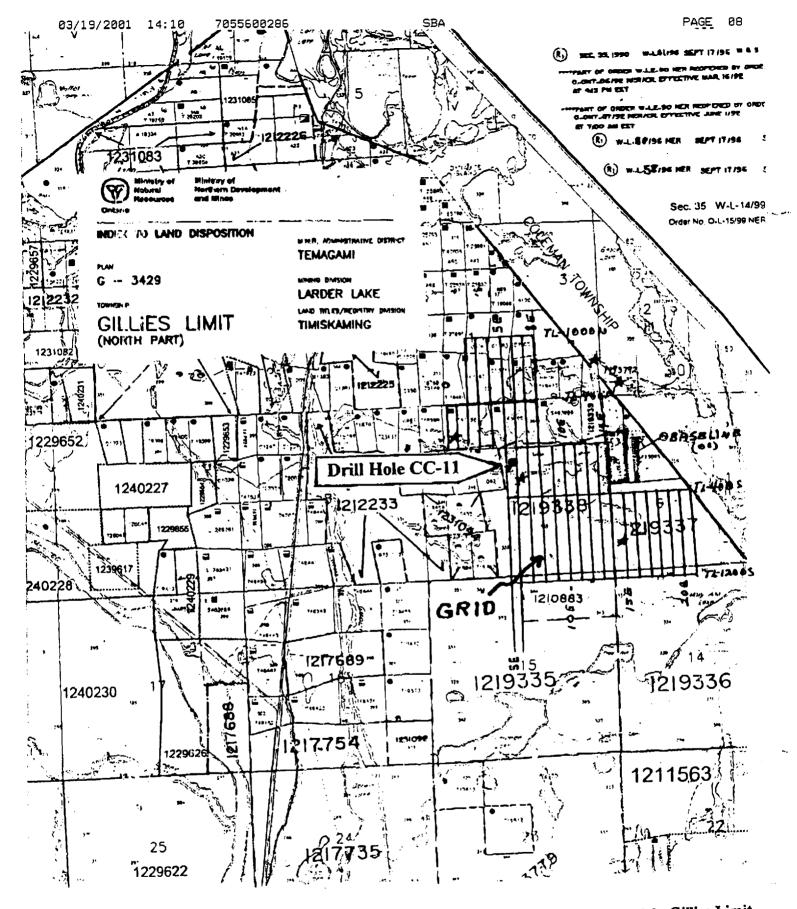

Fig. I: Regional Location Map of Ontario.

Figure 2: Claim Location Sketch Showing Location of Hole CC-11 (Cabo Mining Corp.) in Gillies Limit
North Township, Larder Lake Mining Division

MAR 19 '01 14:21