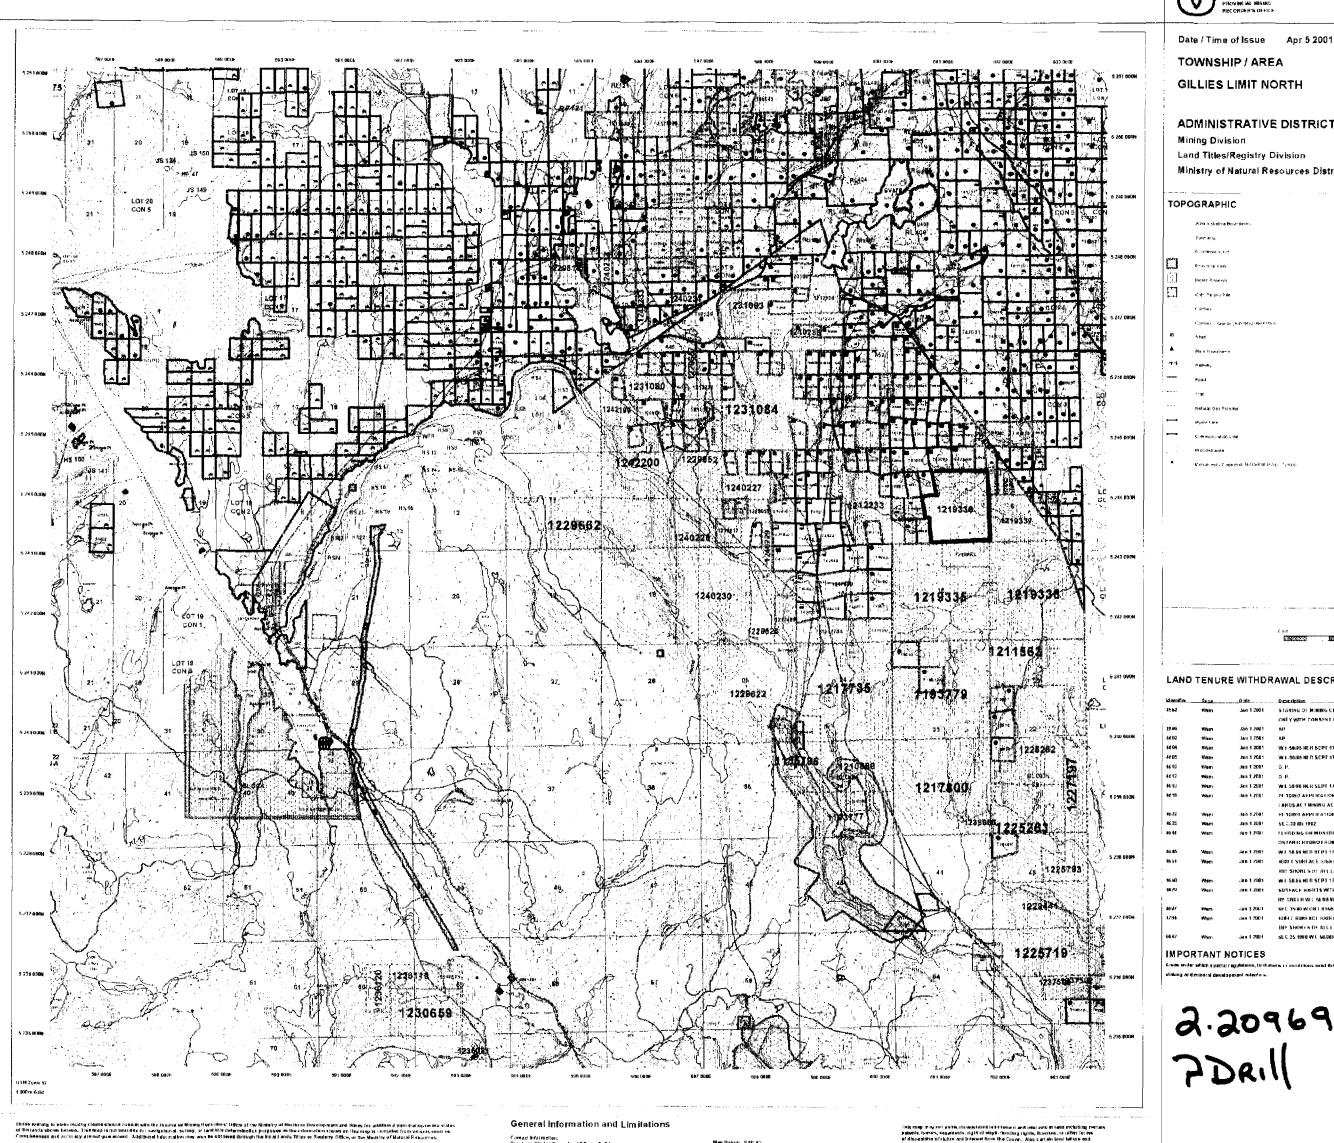

CABO MINING CORP.

VANCOUVER, BC

**OUTCROP EXPLORATIONS LIMITED** 

COBALT, ONTARIO

MINING LAND TENURE

MAP

14:46h Eastern

TOWNSHIP / AREA

PLAN G-3429

ADMINISTRATIVE DISTRICTS / DIVISIONS

Larder Lake

Ministry of Natural Resources District

NORTH BAY

Freehold Palent Coolese And Menning & White Steface Pitjet, come

LAND TENURE

Ѿ ▣ North a Property Service **3** 

( rg :# center in Countril 

3234567 Mining Claim

LAND TENURE WITHDRAWALS

1934

West
What
With With War I was a street was a street

IMPORTANT NOTICES

LAND TENURE WITHDRAWAL DESCRIPTIONS

Jan 1 2001 Jan 1 2001 Jan 1 2001 WILDOWS HER SEPT 1796 SROT ORESTRY AND PIPET IN Jan 1 2001 Jan 1 2001 Jan 1 2001 WILSON NER SEPT 1796 SRUTORESTRY AND OPELIN Jan 1.2001 PLIQUE APPLICATION UNDER 166 PUBLIC LANDS ACTIONING ACTICLAUSE SHE)) SEC. 39 (B) 1992 FLIODONICO MINDALIFERE RIVER FOOTON FOUR FLEVER FOR 277 37M (B) ON FARIO MY MODER ON HOUSED CHUTE FOOTOWN OF CATCHEORD FO? 15 WEISHAR HER REPET 1743 SKO PIPELINE dan 1 71901 400FT SUBJACE RIGHTS RESERVATION ALONG 3HE SHORES OF ALLEANES & RIVERS
WILSONS NITE SCHOOL TOWNS NO ONE HYSING SURFACE HIGHTS WITHDRAWN FROM STRKING PROSPEC HY DROCK WILL SERBING RISK UP 1/106 HI SEARCH NEC 15/00 W ON TITHOSEPT 1/106 MIS TOMPHEREN Jan 1 2001 HURT I BUREACE RIGHTS RESERVATION ALONG THE SHORES OF ALL LAKES & HIVERS Jan 1 2001 SE 0.35 1000 W U 66/06NF N 1 200446 MIGH

2.20969 7DRIL

The information shown is derived from digital halp evaluable in the Provincial Minimal Recording of Office at the time of nownloading contrible Minimaly of Northern Development and Minimal web viru.

Mag Delum: NAD 83 Prejector: UEM 6 dogran Topographs: Duta Source: Cass softwirtetor Onfario Midig Land Travers Source: Printing at Mishing Recontinues Office