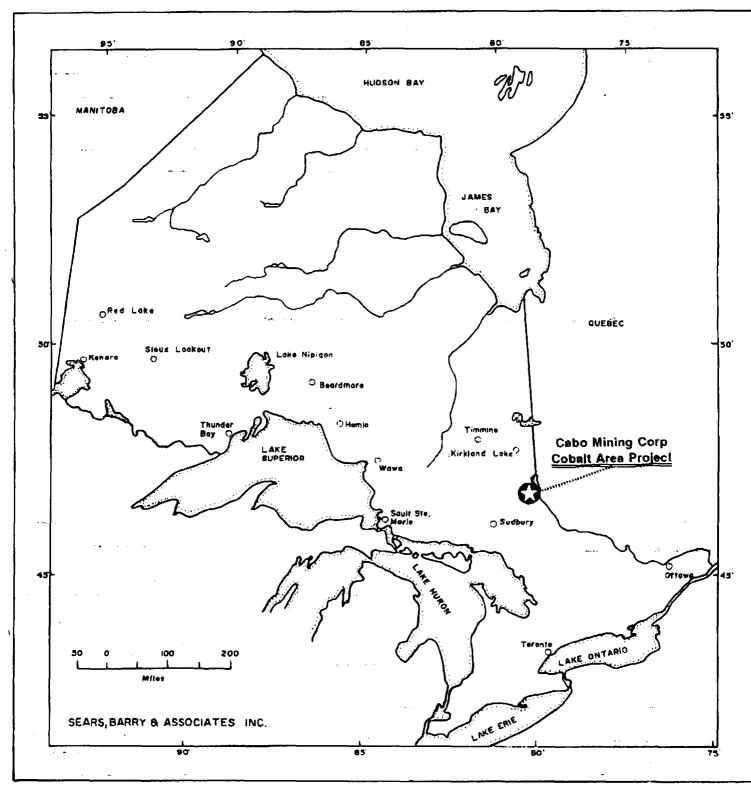

Fig. I: Regional Location Map of Ontario.

Figure 2: Claim Location Sketch Showing Location of Hole CC-11 (Cabo Mining Corp.) in Gillies Limit
North Township, Larder Lake Mining Division

MAR 19 '01 14:21