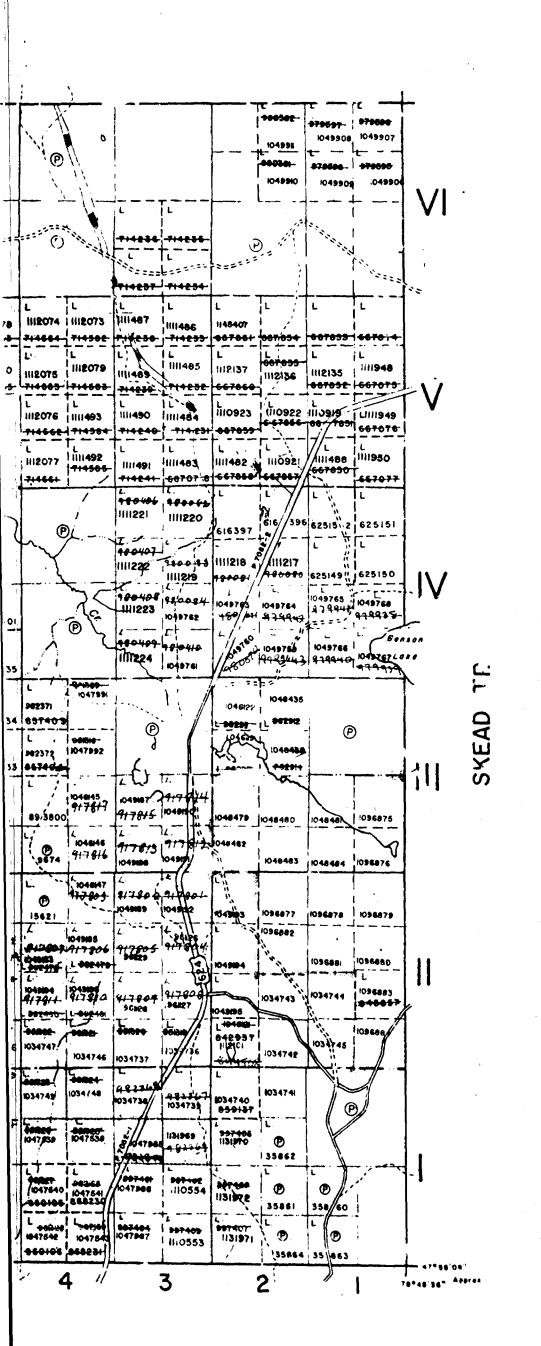

TOWNSHIP OF

## CATHARINE

DISTRICT OF TIMISKAMING

LARDER LAKE MINING DIVISION

SUALF : 1 INCH -- 40 CHAINS (1/2 MILE)

DATE TOLY ISSUE PLAN NO. G-3615

winistry of Natural

Ministry of North am Development

Ø

and Mining Rights Withdrawn from

section 36/80 order No. \_ w-7-06 OPENED BY ORDER O-19/841, NOV 30/88 OPENED BY ORDER NO. O-LIO/89 NR

REOPENED BY ORDER O-LII-90NER A and Mining Rights Withdrawn from

section 36/80 order No. w-a-ac OPENED BY OFDER O-1970BL NOV 30/84

and Mining Rights Withdrawn from

section 36/80 order No. w-see opened 034/86, 033/86, 012/87

HENED BY 0 27 86 NR MAR 30/966, and Mining Rights Withdrawn from

ection 36/80 order No. w-72-07 D BY 0-17/06L NOV 30/06