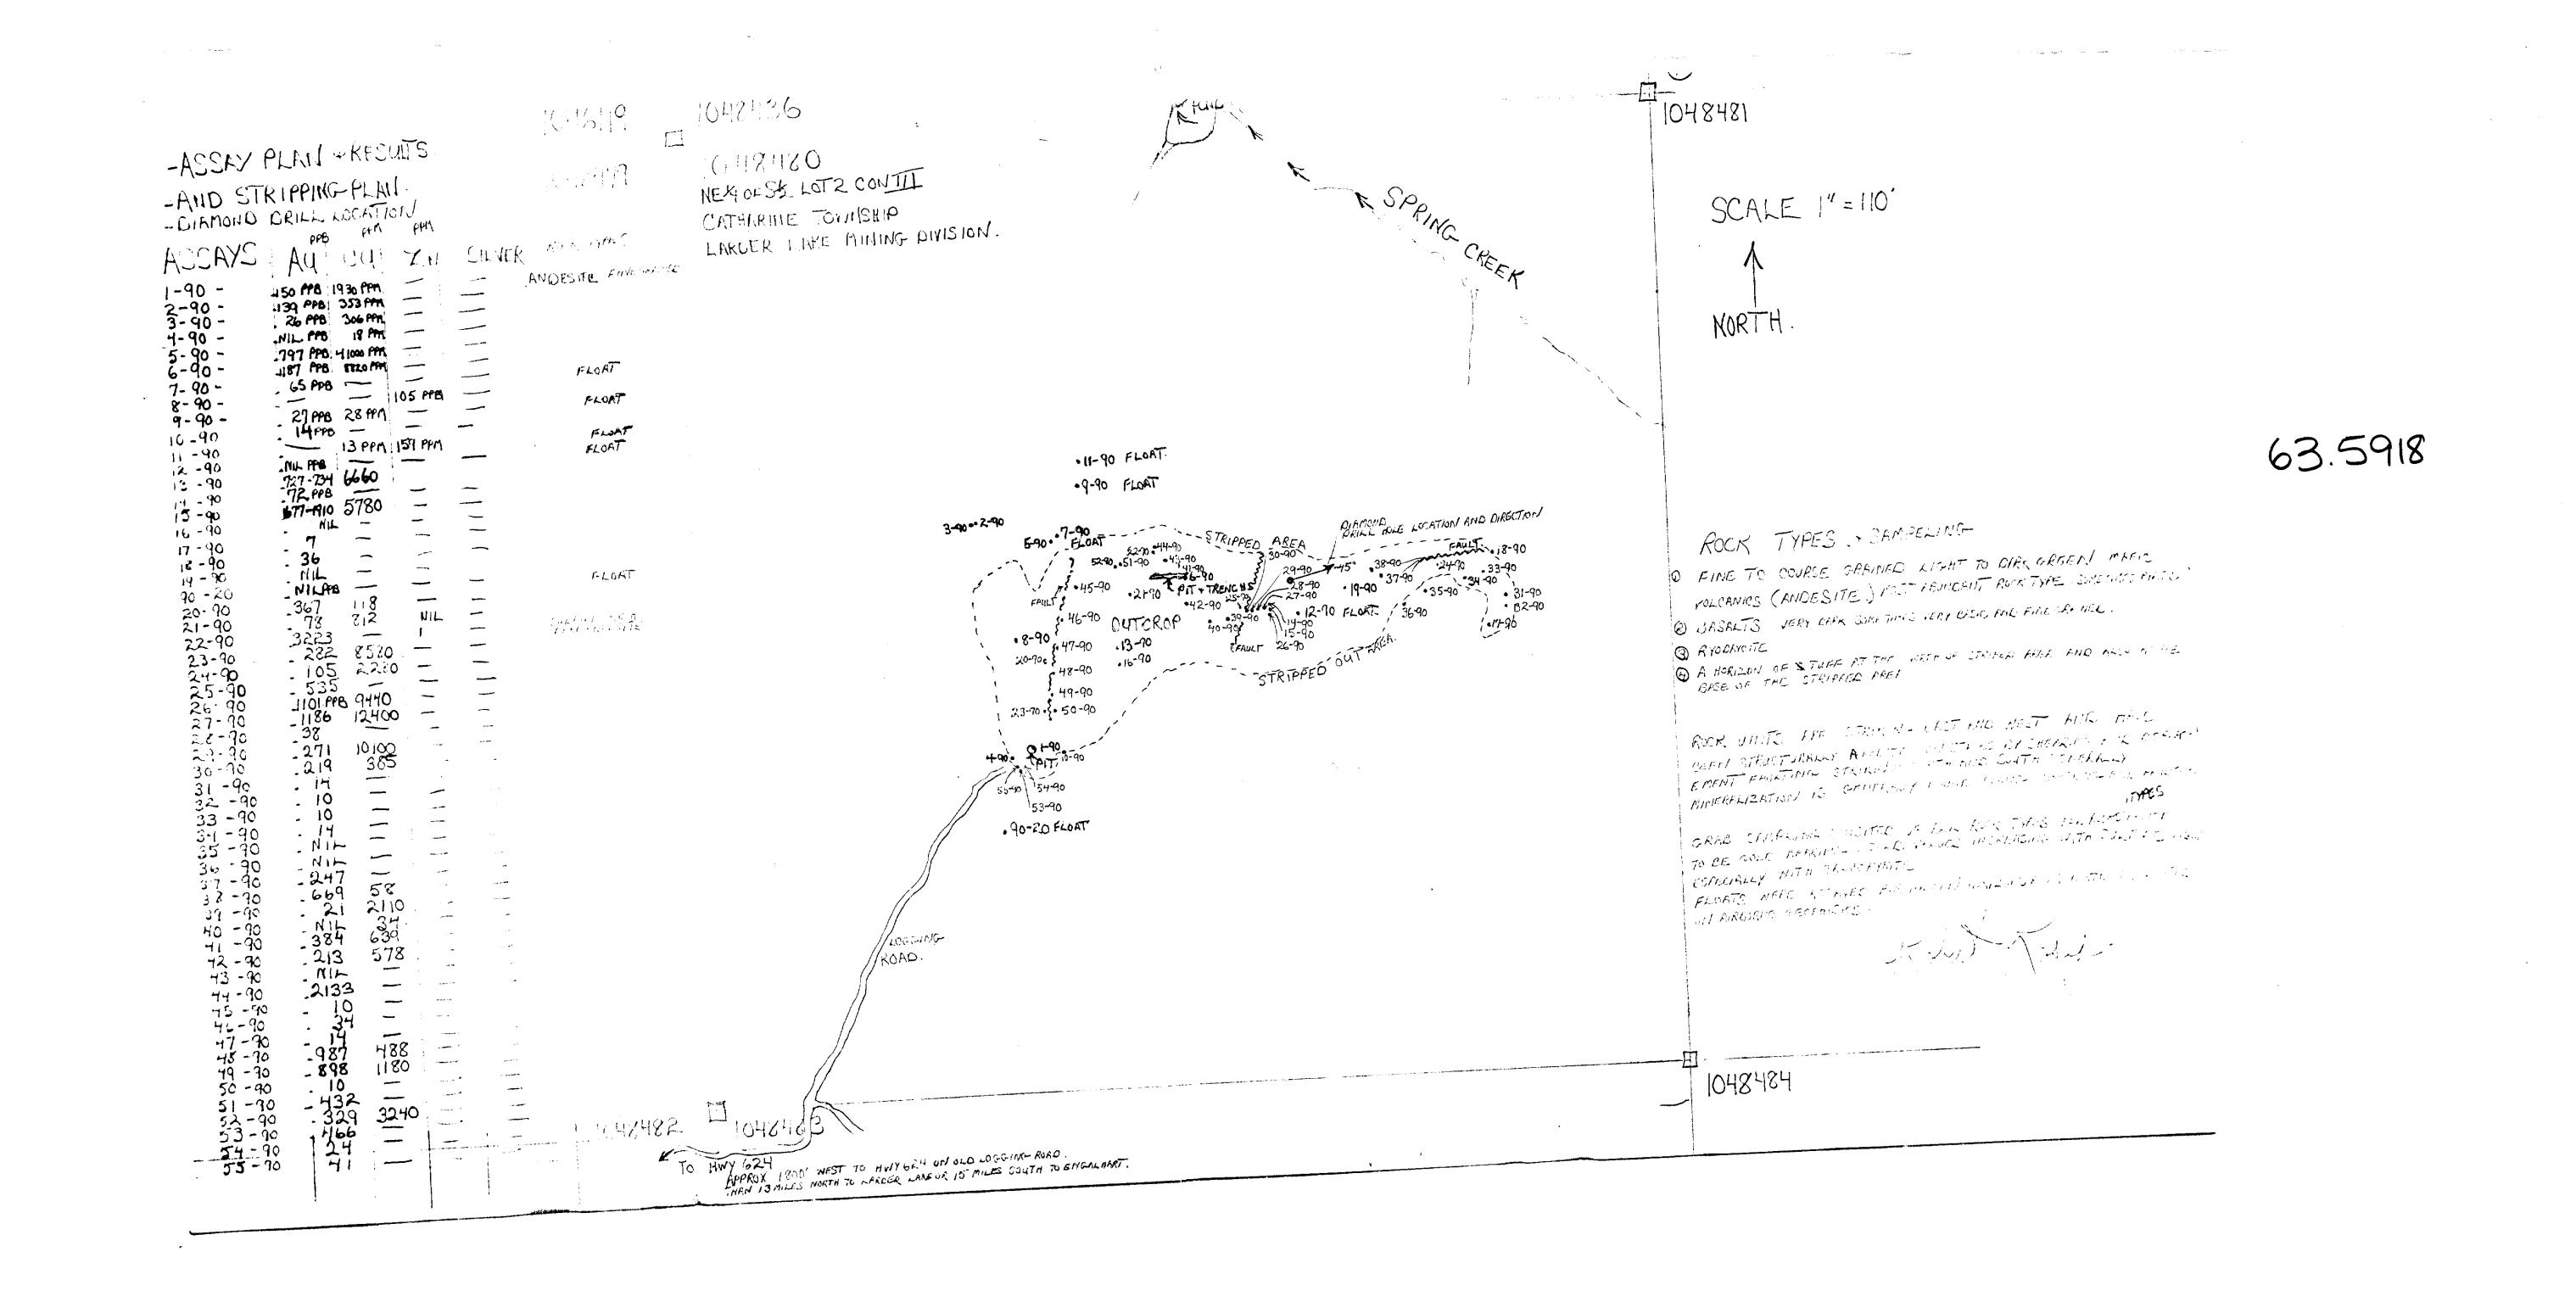

Mork dearl - a programe of sower the soing, assaying for freching and minor localistic geophysics (around) was completed in the spring, summer and fall of 1990. Festally were encouraging bused on the wide, storaged values of August of the stripped out area. Ob inditated on the resorts " le localistic glosphysics on claim # 1048480 just 200 to 300' north of the stripped area shows

they conductor has economic, potential. It is necommended to cross section the conductor with a 129 meter B9 drills hale as proposed on the geophysics sheets.

LOCATION MAP.

CATHARINE TWP SKEAD TWP.

NOTES