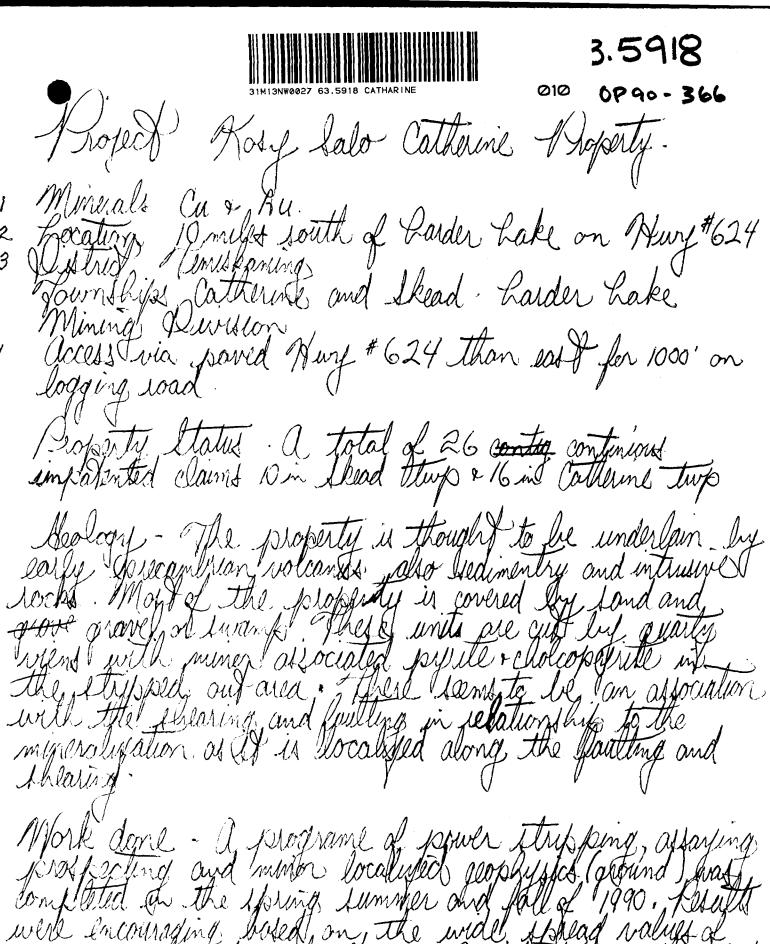

Mork dearl - a programe of sower the soing, assaying for freching and minor localistic geophysics (around) was completed in the spring, summer and fall of 1990. Festally were encouraging bused on the wide, storaged values of August of the stripped out area. Ob inditated on the resorts " le localistic glosphysics on claim # 1048480 just 200 to 300' north of the stripped area shows

they conductor has economic, potential. It is necommended to cross section the conductor with a 129 meter B9 drills hale as proposed on the geophysics sheets.

LOCATION MAP.

CATHARINE TWP SKEAD TWP.

NOTES