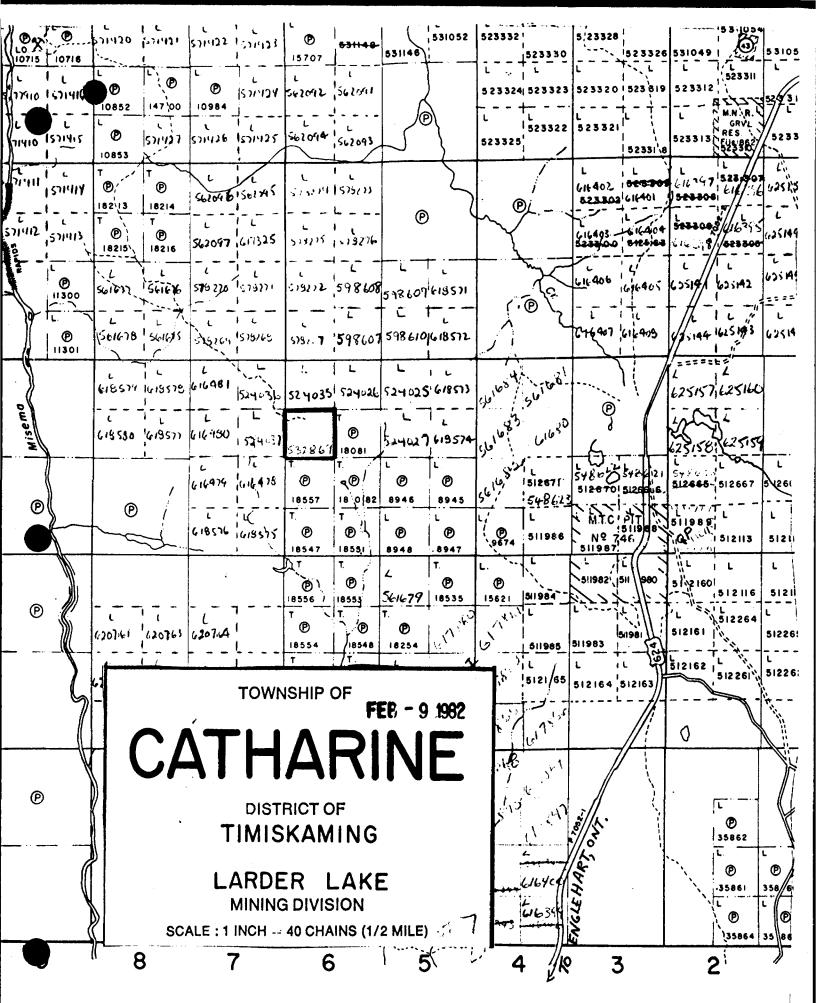

### Location and Access ( see Map. 1 )

M. C. L 532869 is located in the Township of Catharine and consists of the S.W. \$\frac{1}{4}\$ of the N\$\frac{1}{2}\$, Lot 6 Con.III. The property is reached by travelling 22km. south from Larder Lake on Highway 624 where a bush road leads westerly for a distance of approximately 3kms. where an old logging trail leads 1.7 kms. to the property.