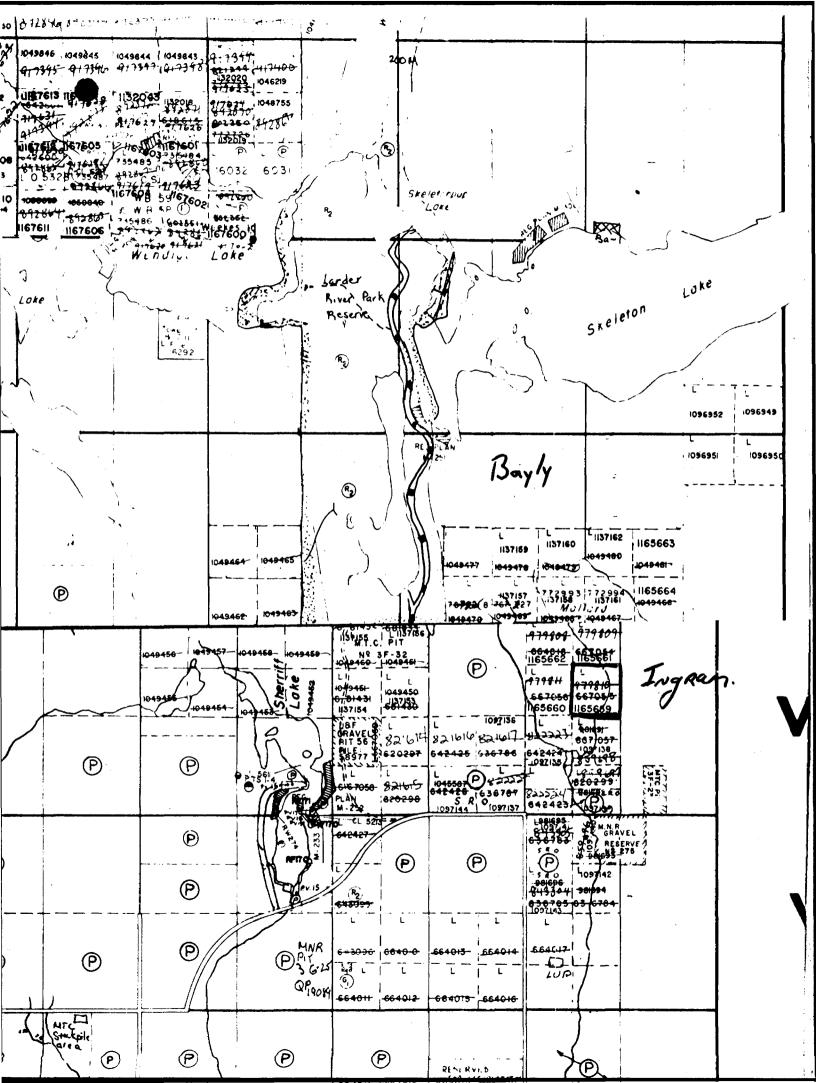

AW.P. MALLARD LAKE L 1165659 INGRAM TWP. DOH \* ML-01 3W.P. 365 -955

> TERRY LINK DDH " ML-OI

LENGTH: 1507'

DIP: 70°

AZIMUTH: 306°

SCALE : 1" -200'

Township: Ingram

SE 1/4 N 1/2 Lot 16 Conc VI

Length: 1,507 feet

Elevation:

Date Logged: October 21/90

Checked: November 6, 1990

Acid Dip Tests

1. 1,057 feet - 76°