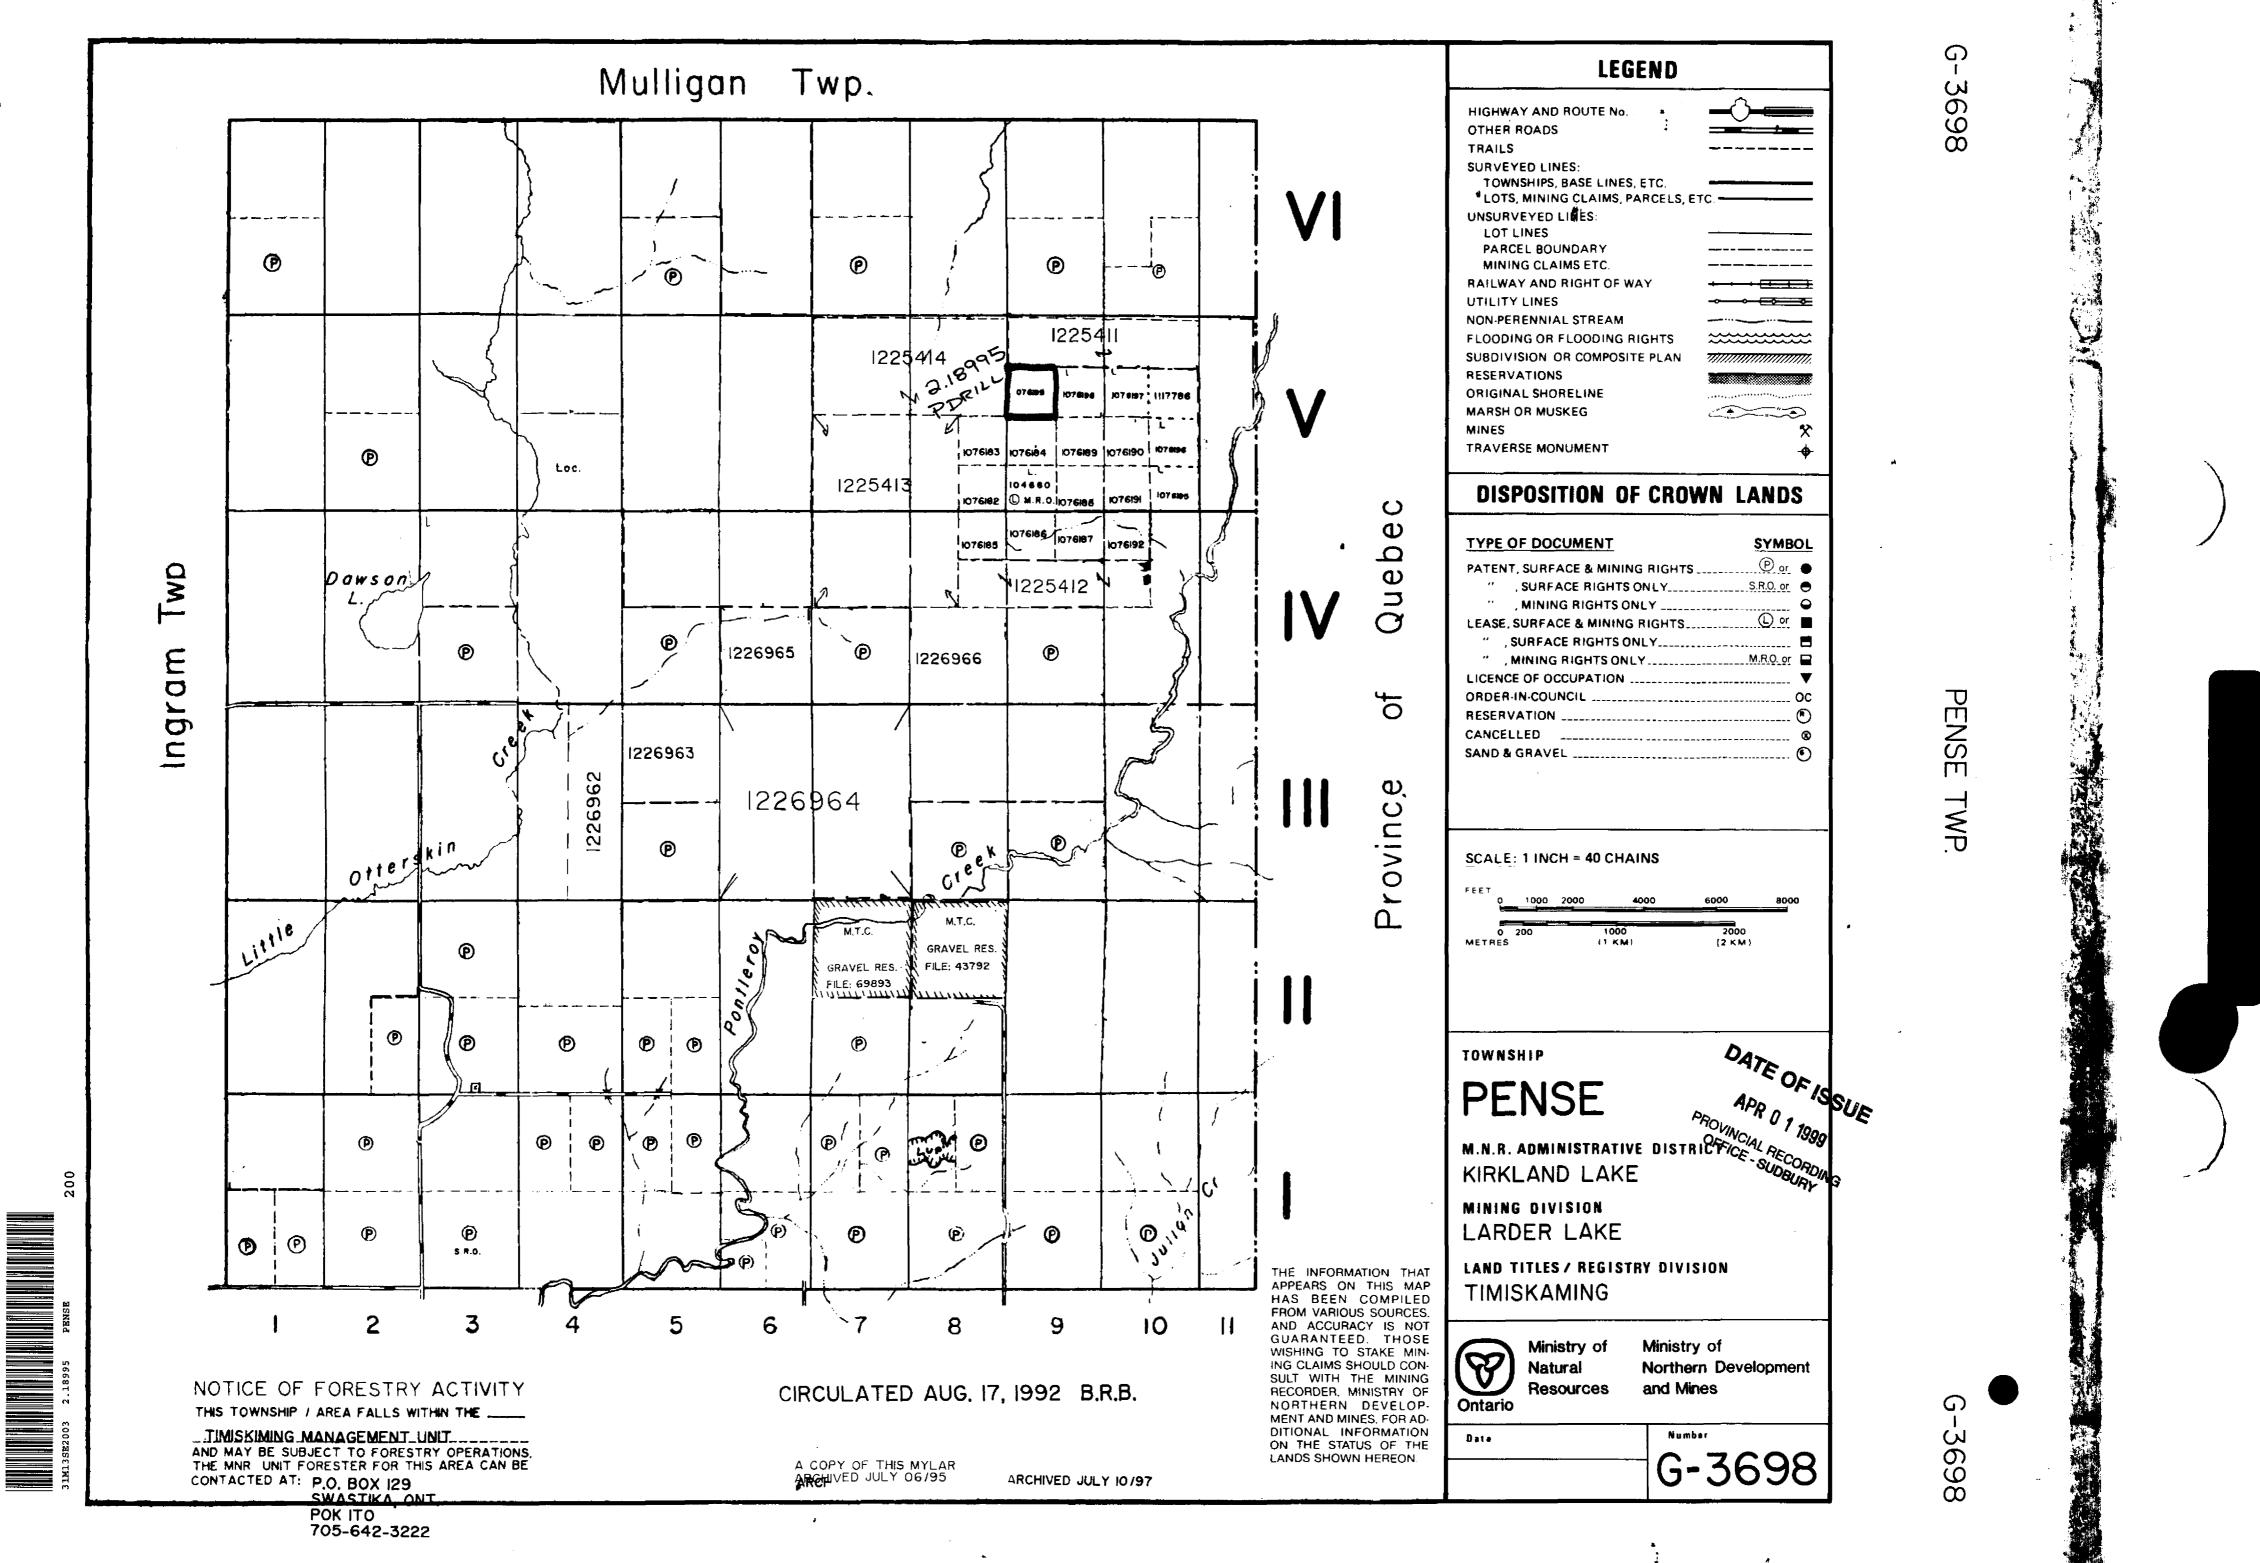

ultramatic (probable fragment -al precursor) Sediments

EOH (158.0m)

NOVAWEST RESOURCES INC GOLDEN POLY PROJECT PENSE TWP L 36+0W, Looking west DDH GP-97-01 (-50°N); Azimuth 0+00° (Casing 12 m)

Sediments

25m