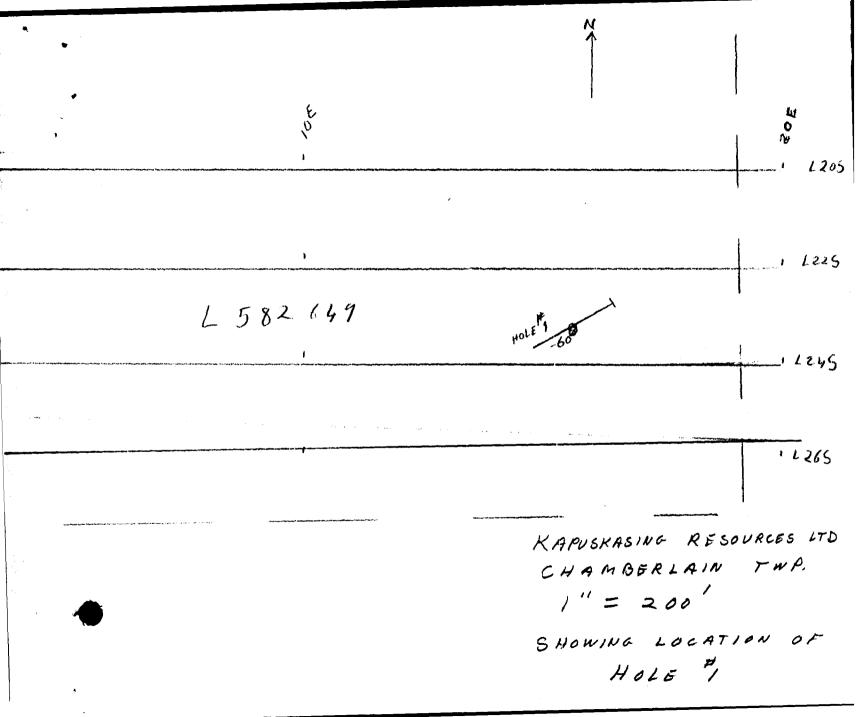

31M13SW0004 10 CHAMBERLAIN

010

DIAMOND DRILLING

Report No: 10

WORK PERFORMED FOR: Kapuskasing Resources Ltd.

RECORDED HOLDER: SAME AS ABOVE [X]

: OTHER [ ]

| CLAIM NO. | HOLE NO. | FOOTAGE | DATE        | NOTE |
|-----------|----------|---------|-------------|------|
| L 582649  | 1        | 400'    | July-Aug/85 | (1)  |

|                                                 | E MINING ACT - MIN | NISTRY OF NATURAL RE | SOURCES                   |                                    |                          | every new hole, but fill in top<br>on first page for each hole. |                  |                       |                  |                  | E        | ILL IN ON  | E        | E NO.    | PAGE NO.    |
|-------------------------------------------------|--------------------|----------------------|---------------------------|------------------------------------|--------------------------|-----------------------------------------------------------------|------------------|-----------------------|------------------|------------------|----------|------------|----------|----------|-------------|
| DRILLING COMPAN                                 | 47 DRILLIA         |                      |                           | BEARING OF HOLE<br>FROM TRUE NORTH | TOTAL FOOTAGE            | DIP OF HOLE AT                                                  |                  |                       | E IN RELAT       | ION TO A         | 179      | ERENCE NO. |          | 50       | 2649<br>849 |
| DATE HOLE START<br>JULY 23                      | 185 A              | COMPLETED            | DATE LOGGED<br># UG 21/85 | LOGGED BY                          | a fill                   | ft                                                              |                  | +80E<br>+805          |                  |                  |          | AMBE       |          | -        | 5           |
| KAPUSK                                          |                    | OURCES LTD           |                           | SUBMITTED BY (Sig                  |                          | ft                                                              | - SE             | E ATT                 |                  |                  |          |            | NZ       | LOTO     | CONI        |
| SUITE 201- 200 BAYST<br>TORONTO ONT M551P3 SEPT |                    | SEPT3/85             | ph.                       | × Juli                             | ft                       | SKETCH                                                          |                  |                       | PROPERT          | Y NAME<br>A M BO | FRIA     | 1 1        | -NP.     |          |             |
| FOOTAGE                                         |                    |                      | ·                         | DESCRIPT                           | ION                      |                                                                 | PLANAR           | CORE                  | YOUR             | SAMPLE           | FOOTAGE  |            |          | ASSAYS + |             |
| FROM TO                                         | ROCK TY            | PE                   | Colour,                   | grain size, texture, mi            | inerals, alteration, etc | •                                                               | FEATURE<br>ANGLE | SPECIMEN<br>FOOTAGE + | SAMPLE<br>NUMBER | FROM             | то       | LENGTH     |          |          |             |
| 0.0 268.                                        | O GRANI<br>PORCHY  |                      | to undite                 | 2 feldsp                           | n and g                  | by pheno                                                        | -                |                       |                  |                  |          |            |          |          |             |
|                                                 |                    | 27.9-3               | dit dask                  | f.g. h                             | lastinged .              | dupe? loven                                                     | _                |                       |                  |                  |          |            |          |          |             |
|                                                 |                    | - sca                | trased 1                  | - igi Iria                         | h red a                  | rections ,                                                      |                  |                       |                  |                  |          |            |          |          |             |
|                                                 |                    | l.q.                 | 18.3-18.9,                | 48.0-49.                           | 0, 75.5 -                | 77.5                                                            |                  |                       |                  |                  |          |            |          |          |             |
|                                                 |                    | 153.0 -              | 754 8 T                   | and a gr                           | A.                       | 7                                                               | -                |                       |                  |                  |          |            |          |          |             |
|                                                 |                    | 206.6-               | 208.6 d                   | ask gren a                         | men fog                  | , chloritind                                                    |                  |                       |                  |                  |          |            |          |          |             |
|                                                 |                    | dyne,                | mon a                     | acatheric /                        | white gh                 | and some                                                        |                  |                       |                  | :<br>            |          |            | ļ        |          |             |
|                                                 |                    | 209.3                | -269.6                    | 50 10 m                            | illen und                | le ata                                                          |                  |                       |                  |                  |          |            |          |          |             |
|                                                 |                    | 2.29.0               | - 231.9                   | fg. dass                           | h gry a                  | lyle, Chilled                                                   |                  |                       |                  |                  |          |            |          |          |             |
|                                                 |                    | - upper              | + lower                   | Contacto                           | 1 TO la                  | C.A.                                                            |                  |                       |                  |                  |          |            |          |          |             |
|                                                 |                    | 252.6-               | 253.2                     | attered d                          | iso no                   | <1%                                                             |                  |                       |                  |                  |          |            |          |          | -           |
| <u>}</u>                                        |                    | asome                | L #" g.V_                 | that is                            | support                  | el to CA.                                                       |                  |                       |                  |                  |          |            | <u> </u> | <u> </u> |             |
| <u>├</u>                                        |                    | 4.5°                 | - 167.0 -                 | smaky g                            | arey gray                | , content at                                                    |                  |                       |                  |                  |          |            | 1        | +        |             |
| 268.0 293                                       | 0 SYENIT           |                      | ned ,                     | line to ?                          | ned. gram                | ed, some fini                                                   | 2                |                       |                  |                  |          |            |          | <b></b>  |             |
|                                                 |                    | chloy                | te strink                 | ing 11 to                          | C.A or                   | casing                                                          |                  |                       |                  |                  |          |            |          | <b> </b> |             |
|                                                 |                    | 179.6                | 1 182.2                   | Rin                                | Amile                    | alan with                                                       |                  |                       |                  |                  |          |            | ROF      | ESS/A    | +           |
|                                                 |                    |                      | com II                    |                                    |                          |                                                                 |                  |                       |                  |                  |          |            | ato      | - A.     | X           |
| 2020 202                                        | O GRANII           | 282.2-               | 282.5 \$                  | 298,3-                             | the gr                   | II to CA.                                                       | ,                |                       | 4541             | 298.3            | 299.0    | /          |          |          |             |
| 213.0 332.                                      | O GRANI            | e gren               | to pink                   | time has                           | Jed m                    | the titegt                                                      | >                |                       |                  |                  |          |            | J. R/    | 1-17     |             |
|                                                 |                    | Contact              |                           |                                    |                          |                                                                 |                  |                       |                  |                  |          |            |          | 45       | 5           |
| 332.0 400.0                                     | D GRANIT           |                      | istinct of                | ntact of                           | with a                   | the till a china                                                | -                |                       |                  |                  |          | <b>├ \</b> |          | 2613     | ¥           |
|                                                 | PORPHYR            | 7 365.0 -            | 385 6 389                 | 1-390.0,3                          | 96 376                   | ·5 + 15 10 pm                                                   | •                |                       |                  |                  | <u> </u> | <u> </u> [ | UINCE O  | FCHAN    | 4           |
|                                                 |                    | milly                |                           | 91.5 -391.9                        | f.g. dy                  |                                                                 |                  |                       |                  |                  |          |            |          |          |             |
| - 400.                                          | 0                  | - Fel of             | hole.                     |                                    | - /                      |                                                                 |                  |                       |                  |                  |          |            |          |          |             |