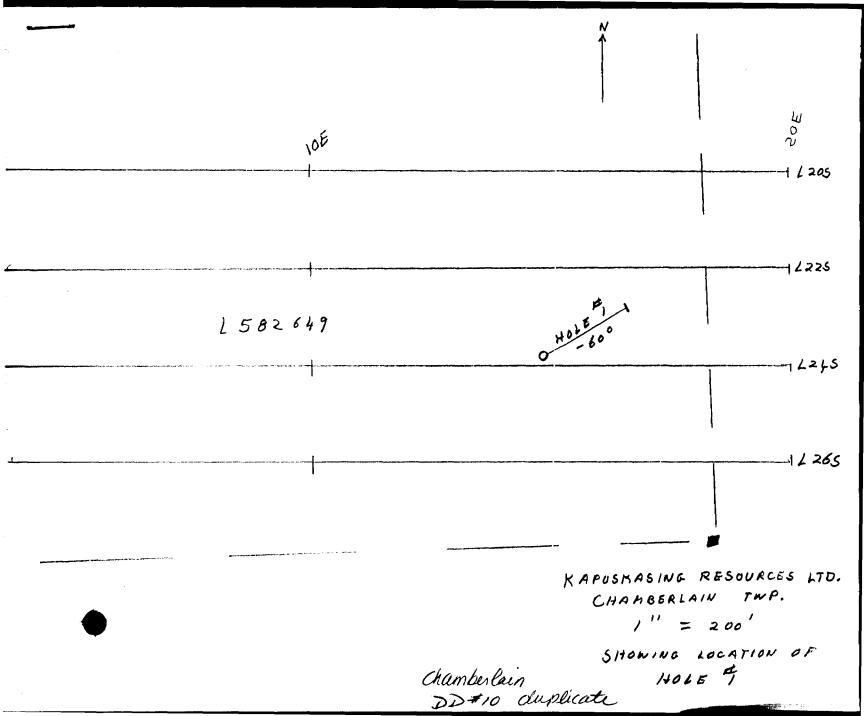

31M13SW0004 10 CHAMBERLAIN

010

DIAMOND DRILLING

Report No: 10

WORK PERFORMED FOR: Kapuskasing Resources Ltd.

RECORDED HOLDER: SAME AS ABOVE [X]

: OTHER [ ]

| CLAIM NO. | HOLE NO. | FOOTAGE | DATE        | NOTE |
|-----------|----------|---------|-------------|------|
| L 582649  | 1        | 400'    | July-Aug/85 | (1)  |

|                                                 | E MINING ACT - MIN | NISTRY OF NATURAL RE | SOURCES                   |                                    |                          | every new hole, but fill in top<br>on first page for each hole. |                  |                       |                  |                  | E        | ILL IN ON  | E        | E NO.    | PAGE NO.    |
|-------------------------------------------------|--------------------|----------------------|---------------------------|------------------------------------|--------------------------|-----------------------------------------------------------------|------------------|-----------------------|------------------|------------------|----------|------------|----------|----------|-------------|
| DRILLING COMPAN                                 | 47 DRILLIA         |                      |                           | BEARING OF HOLE<br>FROM TRUE NORTH | TOTAL FOOTAGE            | DIP OF HOLE AT                                                  |                  |                       | E IN RELAT       | ION TO A         | 179      | ERENCE NO. |          | 50       | 2649<br>849 |
| DATE HOLE START<br>JULY 23                      | 185 A              | COMPLETED            | DATE LOGGED<br># UG 21/85 | LOGGED BY                          | a fill                   | ft                                                              |                  | +80E<br>+805          |                  |                  |          | AMBE       |          | -        | 5           |
| KAPUSK                                          |                    | OURCES LTD           |                           | SUBMITTED BY (Sig                  |                          | ft                                                              | - SE             | E ATT                 |                  |                  |          |            | NZ       | LOTO     | CONI        |
| SUITE 201- 200 BAYST<br>TORONTO ONT M551P3 SEPT |                    | SEPT3/85             | ph.                       | × Juli                             | ft                       | SKETCH                                                          |                  |                       | PROPERT          | Y NAME<br>A M BO | FRIA     | 1 1        | -NP.     |          |             |
| FOOTAGE                                         |                    |                      | ·                         | DESCRIPT                           | ION                      |                                                                 | PLANAR           | CORE                  | YOUR             | SAMPLE           | FOOTAGE  |            |          | ASSAYS + |             |
| FROM TO                                         | ROCK TY            | PE                   | Colour,                   | grain size, texture, mi            | inerals, alteration, etc | •                                                               | FEATURE<br>ANGLE | SPECIMEN<br>FOOTAGE + | SAMPLE<br>NUMBER | FROM             | то       | LENGTH     |          |          |             |
| 0.0 268.                                        | O GRANI<br>PORCHY  |                      | to undite                 | 2 feldsp                           | n and g                  | by pheno                                                        | -                |                       |                  |                  |          |            |          |          |             |
|                                                 |                    | 27.9-3               | dit dask                  | f.g. h                             | lastinged .              | dupe? loven                                                     | _                |                       |                  |                  |          |            |          |          |             |
|                                                 |                    | - sca                | trased 1                  | - igi Iria                         | h red a                  | rections ,                                                      |                  |                       |                  |                  |          |            |          |          |             |
|                                                 |                    | l.q.                 | 18.3-18.9,                | 48.0-49.                           | 0, 75.5 -                | 77.5                                                            |                  |                       |                  |                  |          |            |          |          |             |
|                                                 |                    | 153.0 -              | 754 8 T                   | and a gr                           | A.                       | 7                                                               | -                |                       |                  |                  |          |            |          |          |             |
|                                                 |                    | 206.6-               | 208.6 d                   | ask gren a                         | men fog                  | , chloritind                                                    |                  |                       |                  |                  |          |            |          |          |             |
|                                                 |                    | dyne,                | mon a                     | acatheric /                        | white gh                 | and some                                                        |                  |                       |                  | :<br>            |          |            | ļ        |          |             |
|                                                 |                    | 209.3                | -269.6                    | 50 10 m                            | illen und                | le ata                                                          |                  |                       |                  |                  |          |            |          |          |             |
|                                                 |                    | 2.29.0               | - 231.9                   | fg. dass                           | h gry a                  | lyle, Chilled                                                   |                  |                       |                  |                  |          |            |          |          |             |
|                                                 |                    | - upper              | + lower                   | Contacto                           | 1 TO la                  | C.A.                                                            |                  |                       |                  |                  |          |            |          |          |             |
|                                                 |                    | 252.6-               | 253.2                     | attered d                          | iso no                   | <1%                                                             |                  |                       |                  |                  |          |            |          |          | -           |
| <u>}</u>                                        |                    | asome                | L #" g.V_                 | that is                            | support                  | el to CA.                                                       |                  |                       |                  |                  |          |            | <u> </u> | <u> </u> |             |
| <u>├</u>                                        |                    | 4.5°                 | - 167.0 -                 | smaky g                            | arey gray                | , content at                                                    |                  |                       |                  |                  |          |            | 1        | +        |             |
| 268.0 293                                       | 0 SYENIT           |                      | ned ,                     | line to ?                          | ned. gram                | ed, some fini                                                   | 2                |                       |                  |                  |          |            |          | <b></b>  |             |
|                                                 |                    | chloy                | te strink                 | ing 11 to                          | C.A or                   | casing                                                          |                  |                       |                  |                  |          |            |          | <b> </b> |             |
|                                                 |                    | 179.6                | 1 182.2                   | Rin                                | Amile                    | alan with                                                       |                  |                       |                  |                  |          |            | ROF      | ESS/A    | +           |
|                                                 |                    |                      | com II                    |                                    |                          |                                                                 |                  |                       |                  |                  |          |            | ato      | - A.     | X           |
| 2020 202                                        | O GRANII           | 282.2-               | 282.5 \$                  | 298,3-                             | the gr                   | II to CA.                                                       | ,                |                       | 4541             | 298.3            | 299.0    | /          |          |          |             |
| 213.0 332.                                      | O GRANI            | e gren               | to pink                   | time has                           | Jed m                    | the titegt                                                      | >                |                       |                  |                  |          |            | J. R/    | 1-17     |             |
|                                                 |                    | Contact              |                           |                                    |                          |                                                                 |                  |                       |                  |                  |          |            |          | 45       | 5           |
| 332.0 400.0                                     | D GRANIT           |                      | istinct of                | ntact of                           | with a                   | the till a china                                                | -                |                       |                  |                  |          | <b>├ \</b> |          | 2613     | ¥           |
|                                                 | PORPHYR            | 7 365.0 -            | 385 6 389                 | 1-390.0,3                          | 96 376                   | ·5 + 15 10 pm                                                   | •                |                       |                  |                  | <u> </u> | <u> </u> [ | UINCE O  | FCHAN    | 4           |
|                                                 |                    | milly                |                           | 91.5 -391.9                        | f.g. dy                  |                                                                 |                  |                       |                  |                  |          |            |          |          |             |
| - 400.                                          | 0                  | - Fel of             | hole.                     |                                    | - /                      |                                                                 |                  |                       |                  |                  |          |            |          |          |             |