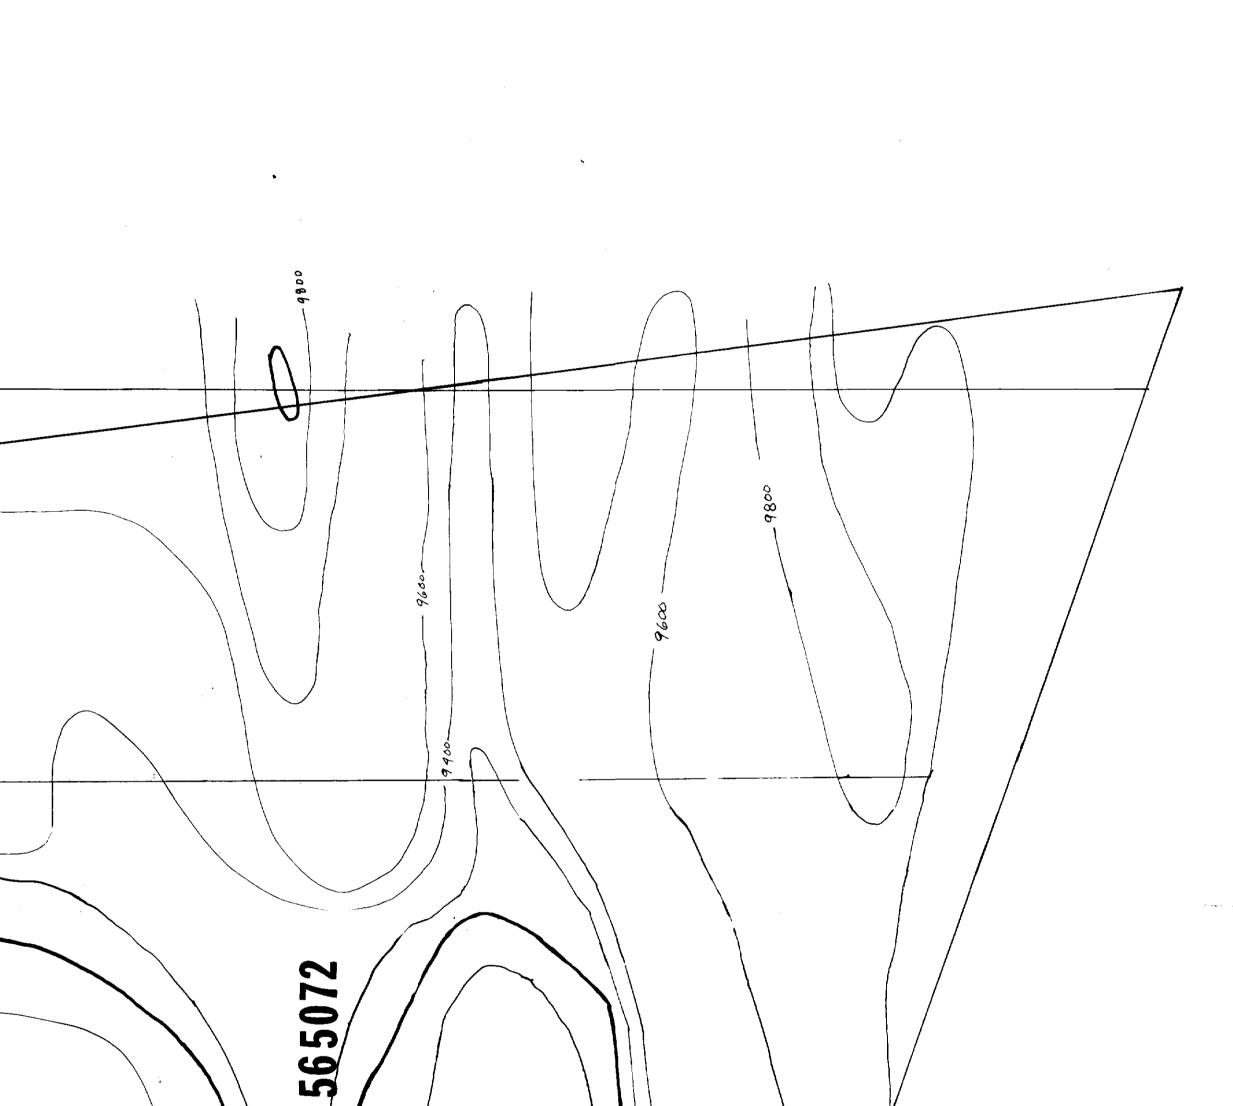

### Magnetomatic Survey

A digital readout proton procession McPhar magnetometer was used by S.E. Malouf Consulting Geologists Ltd. Readings were taken at 100 foot intervals and values obtained were contoured at 100 gamma intervals. The standard method of correcting data due to time was used. The baseline was looped and corrected. The lines were looped and corrected and then the lines were corrected to the baseline. Special care was taken to insure that operators did not carry sufficient metal objects to affect the readings. The contoured data correlates well with the geology giving a general North-West, South-East trend. Some displacement is suspected. Some abnormally high readings are probably due to iron

# EDOMAR RESOURCES INC.PROPERTY LARDER LAKE ONTARIO McVITTIE & McGARRY TOWNSHIPS

formation. This information will undoubtedly prove to be helpful in guiding follow-up work.