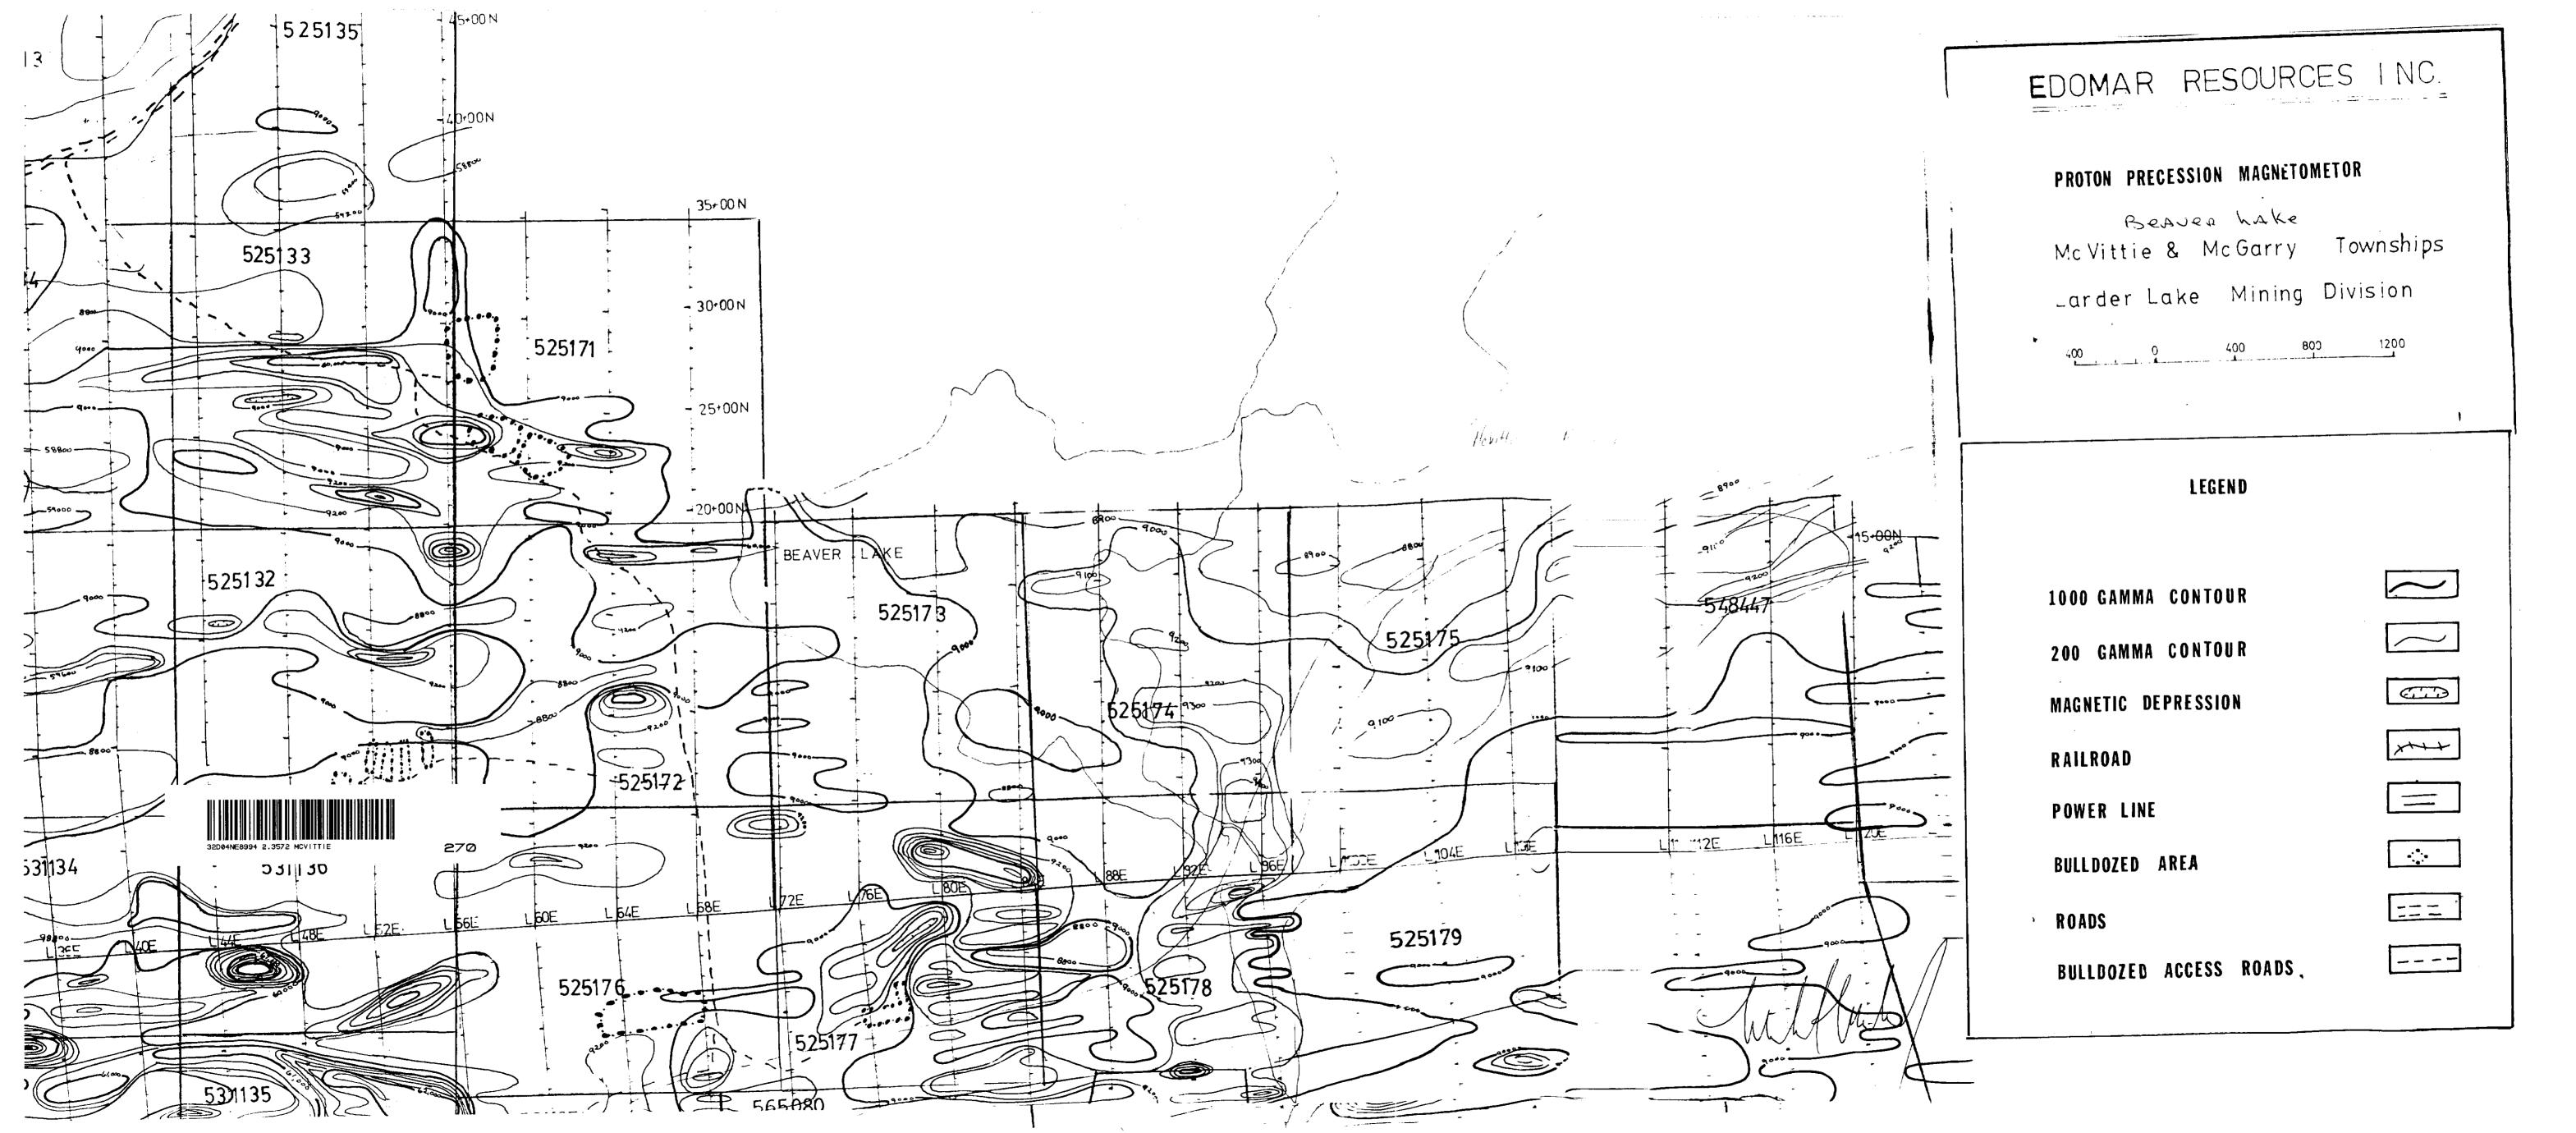

### Magnetomatic Survey

A digital readout proton procession McPhar magnetometer was used by S.E. Malouf Consulting Geologists Ltd. Readings were taken at 100 foot intervals and values obtained were contoured at 100 gamma intervals. The standard method of correcting data due to time was used. The baseline was looped and corrected. The lines were looped and corrected and then the lines were corrected to the baseline. Special care was taken to insure that operators did not carry sufficient metal objects to affect the readings. The contoured data correlates well with the geology giving a general North-West, South-East trend. Some displacement is suspected. Some abnormally high readings are probably due to iron

The East-West Lines L-36+00N, L-44+00N, L-48+00N and L-52+00N were read using Annapolis Maryland only between Lines 16 West and L-12 East.

All the E.M. data was plotted on the map and contoured using the Fraser Filter method. This method outlined several interesting anomalies, suggesting pyritized acid volcanics.