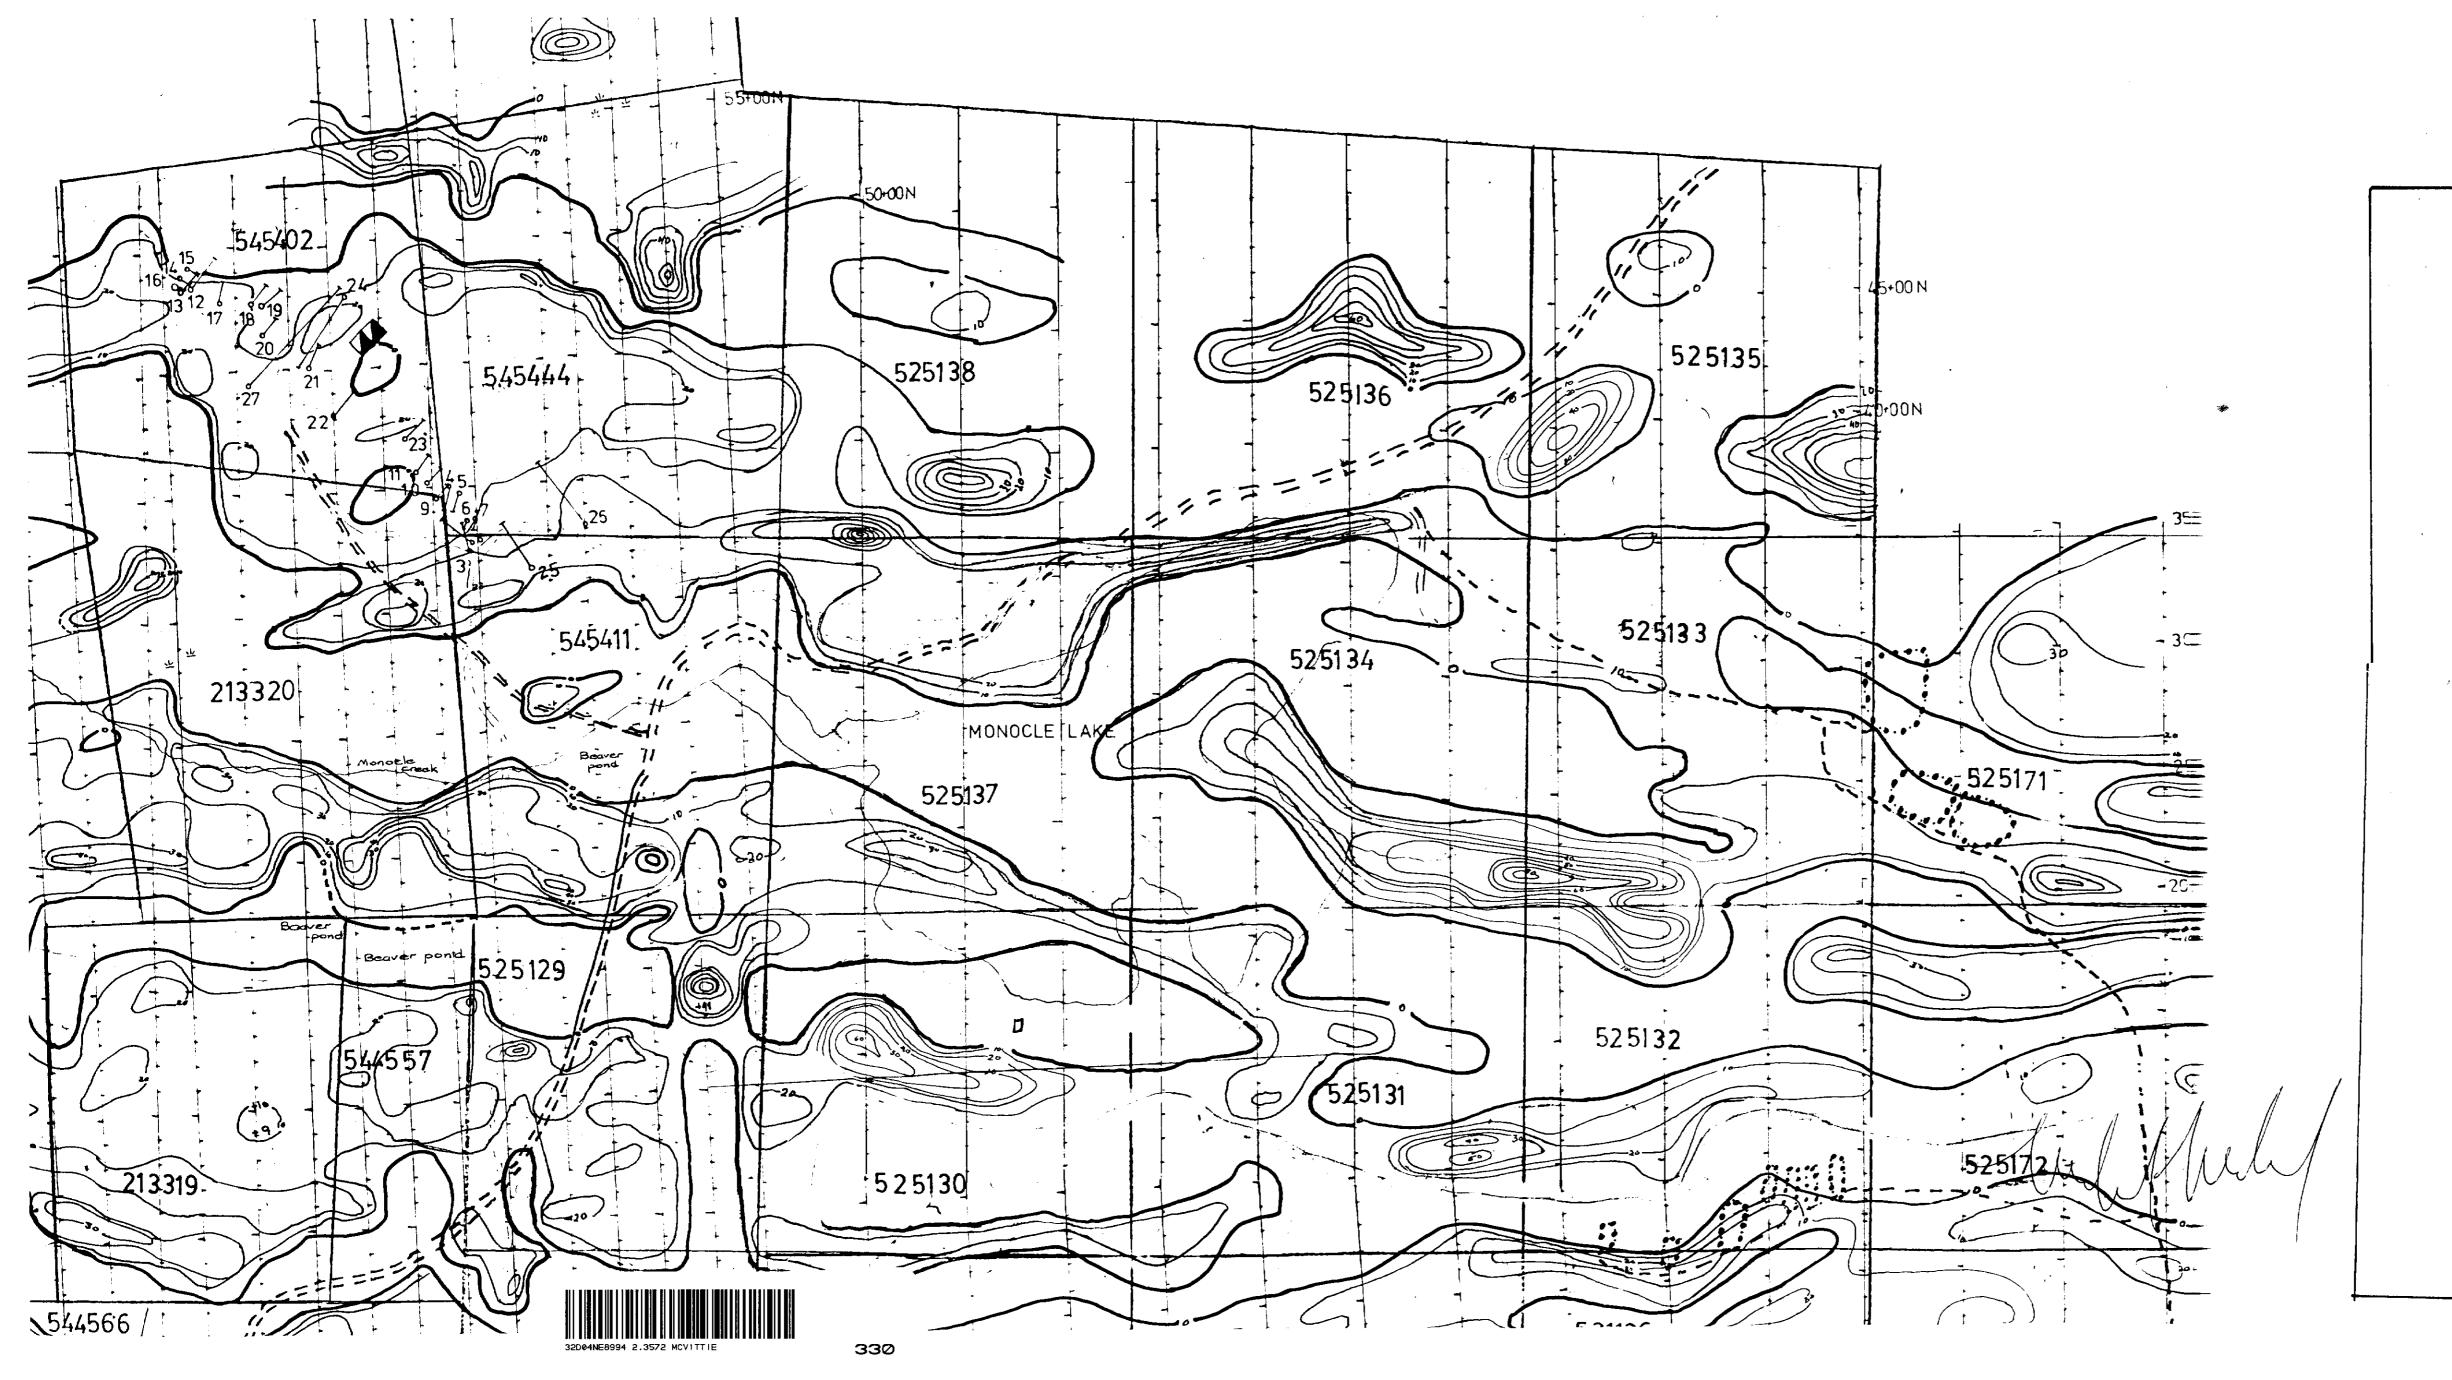

### LIVE CUTTING

Lines were cut over 104 claims. A base Line was cut running East-West with North-South Lines running at 400 foot intervals. Each line was picketed at 100 foot intervals. Additional Lines were run North from the base-line at 200 foot intervals to approximately 55+00North from Line 16 West to Line 12 East in order to give a better geophysical picture over the Kir-Vit Claims. East-West Lines were also run from Line 16+00 West to Line 12 East at 36+00North, 40+00North, 44+00North, 48+00North and 52+00North. Lines at 200 foot intervals were also picketed over Bear Lake, Blackwell and High-Water Lake.

### Magnetomatic Survey

A digital readout proton procession McPhar magnetometer was used by S.E. Malouf Consulting Geologists Ltd. Readings were taken at 100 foot intervals and values obtained were contoured at 100 gamma intervals. The standard method of correcting data due to time was used. The baseline was looped and corrected. The lines were looped and corrected and then the lines were corrected to the baseline. Special care was taken to insure that operators did not carry sufficient metal objects to affect the readings. The contoured data correlates well with the geology giving a general North-West, South-East trend. Some displacement is suspected. Some abnormally high readings are probably due to iron

The East-West Lines L-36+00N, L-44+00N, L-48+00N and L-52+00N were read using Annapolis Maryland only between Lines 16 West and L-12 East.

All the E.M. data was plotted on the map and contoured using the Fraser Filter method. This method outlined several interesting anomalies, suggesting pyritized acid volcanics.

Bulldozing has indicated these anomalies to be in fact over pyritized material but unfortunately due to heavy snow fall, this bulldozing was haulted until spring.

### CONCLUSION AND RECOMMENDATIONS

As soon as weather permits, all Fraser Filter anomalies should be checked by bulldozing, trenching and diamond drilling.

Two very strong anomalies on Bear Lake should be investigated by diamond drilling this winter as these are suspected to be a continuation of a gold carrying shear zone south of the Dalby Larder claims on the Winchester Larder ground.