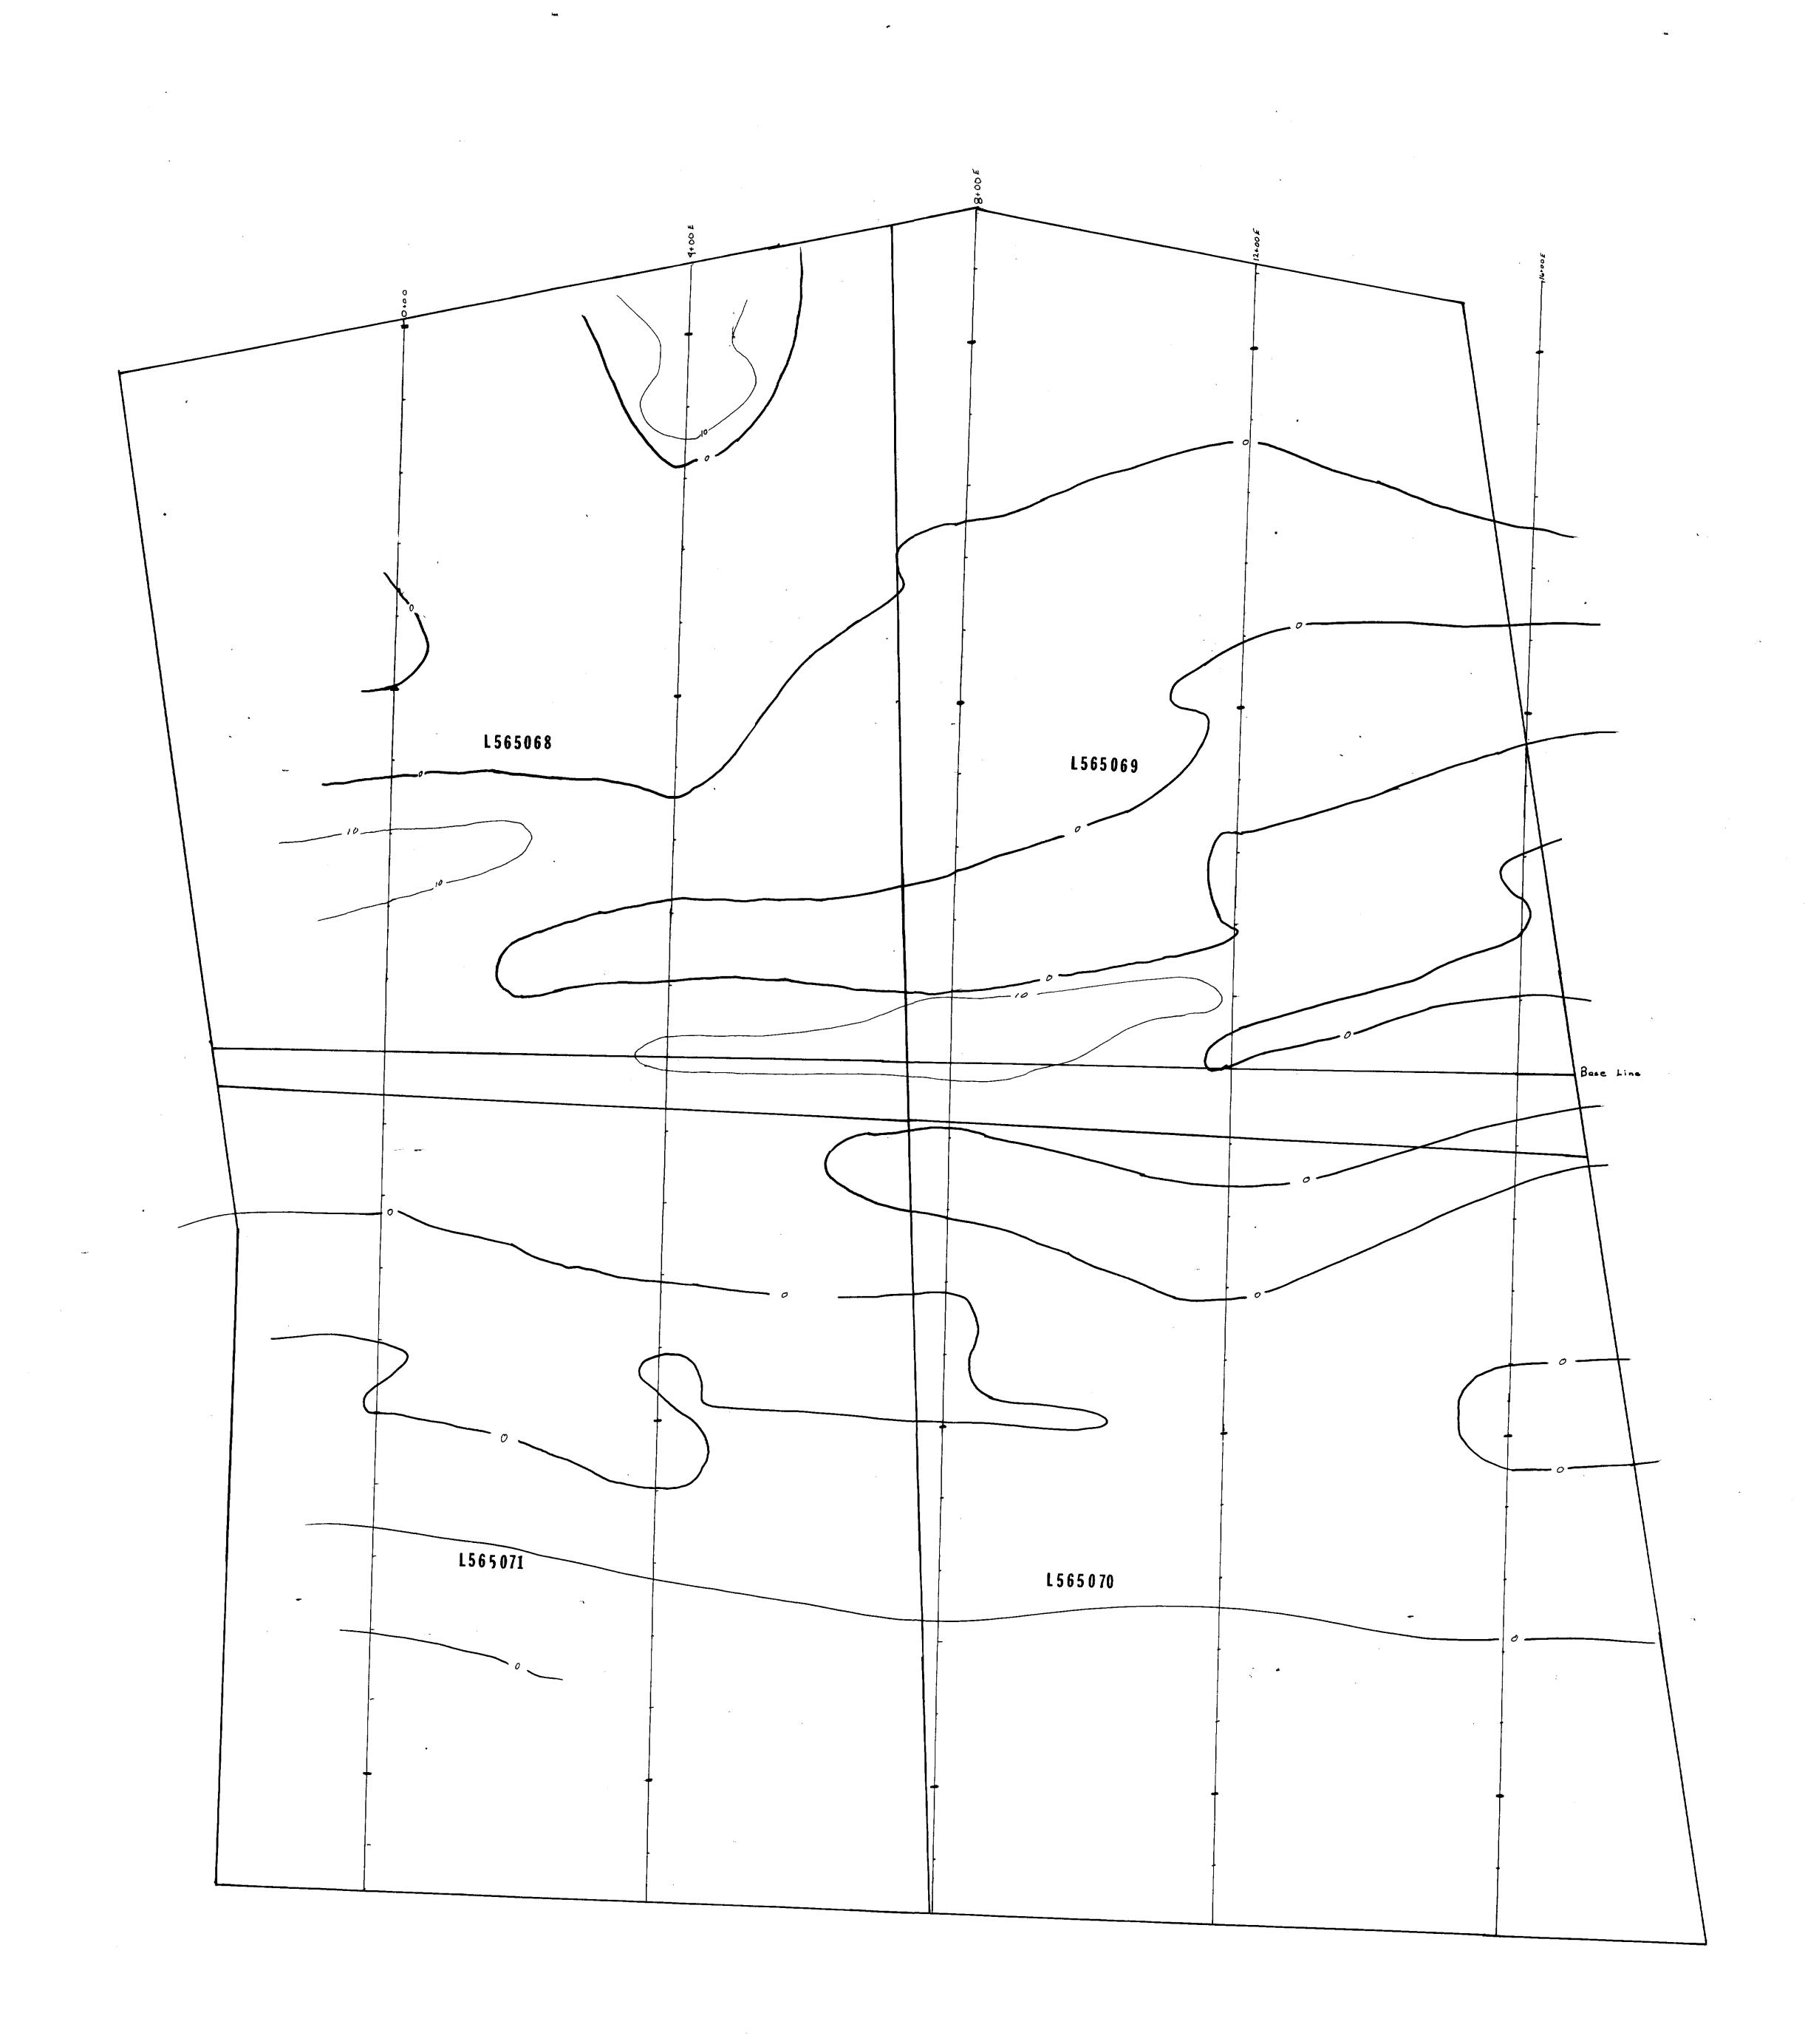

### ELECTROMAGNETIC SURVEY

A.E.M. VLF-2 Pheonix instrument was used by S.E. Malouf Consulting Geologists. Frequency 1 (Cutler, Maine) was used throughout the entire survey and frequency 2 (Annapolis, Maryland) was used for the most part whereever it was possible to read both stations at the same time. This reading of frequency 2 took approximately 50% more time both in finding the station and the Dip Angle as well as the problem that Annapolis, Maryland frequently shuts-off for short periods during the day.

The East-West Lines L-36+00N, L-44+00N, L-48+00N and L-52+00N were read using Annapolis Maryland only between Lines 16 West and L-12 East.

All the E.M. data was plotted on the map and contoured using the Fraser Filter method. This method outlined several interesting anomalies, suggesting pyritized acid volcanics.

Bulldozing has indicated these anomalies to be in fact over pyritized material but unfortunately due to heavy snow fall, this bulldozing was haulted until spring.