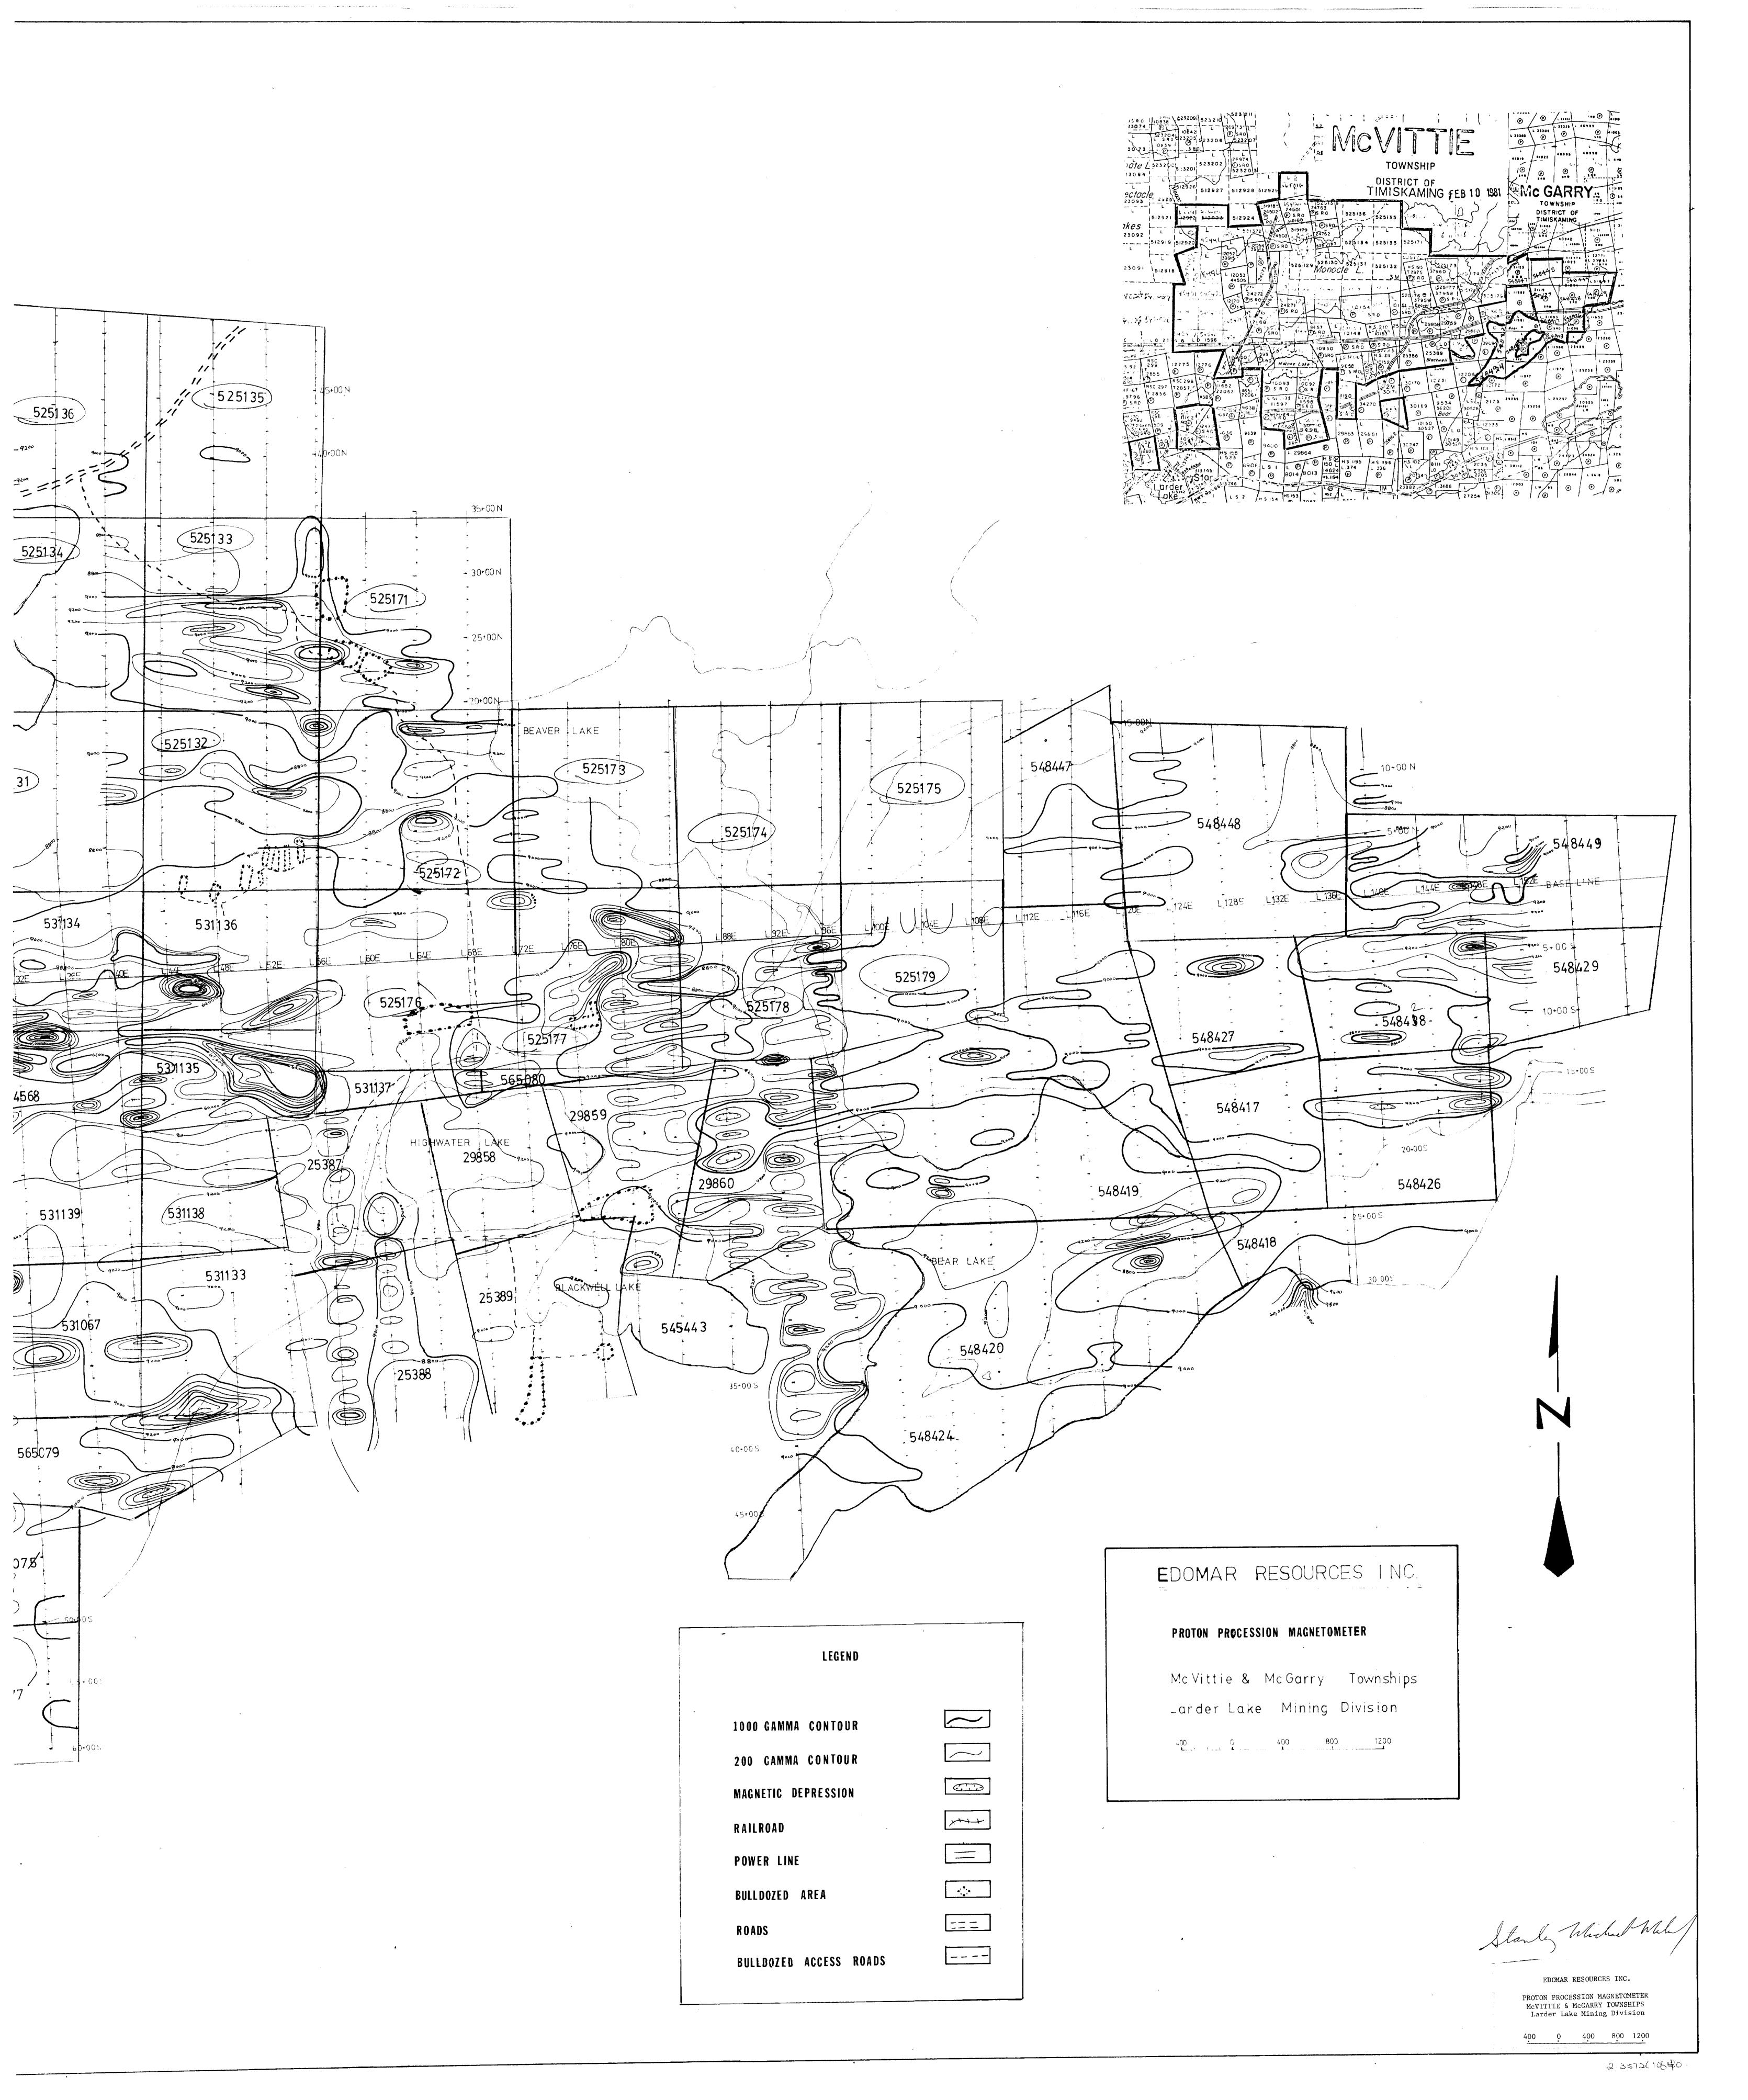

### Magnetomatic Survey

A digital readout proton procession McPhar magnetometer was used by S.E. Malouf Consulting Geologists Ltd. Readings were taken at 100 foot intervals and values obtained were contoured at 100 gamma intervals. The standard method of correcting data due to time was used. The baseline was looped and corrected. The lines were looped and corrected and then the lines were corrected to the baseline. Special care was taken to insure that operators did not carry sufficient metal objects to affect the readings. The contoured data correlates well with the geology giving a general North-West, South-East trend. Some displacement is suspected. Some abnormally high readings are probably due to iron

# EDOMAR RESOURCES INC.PROPERTY LARDER LAKE ONTARIO McVITTIE & McGARRY TOWNSHIPS

formation. This information will undoubtedly prove to be helpful in guiding follow-up work.