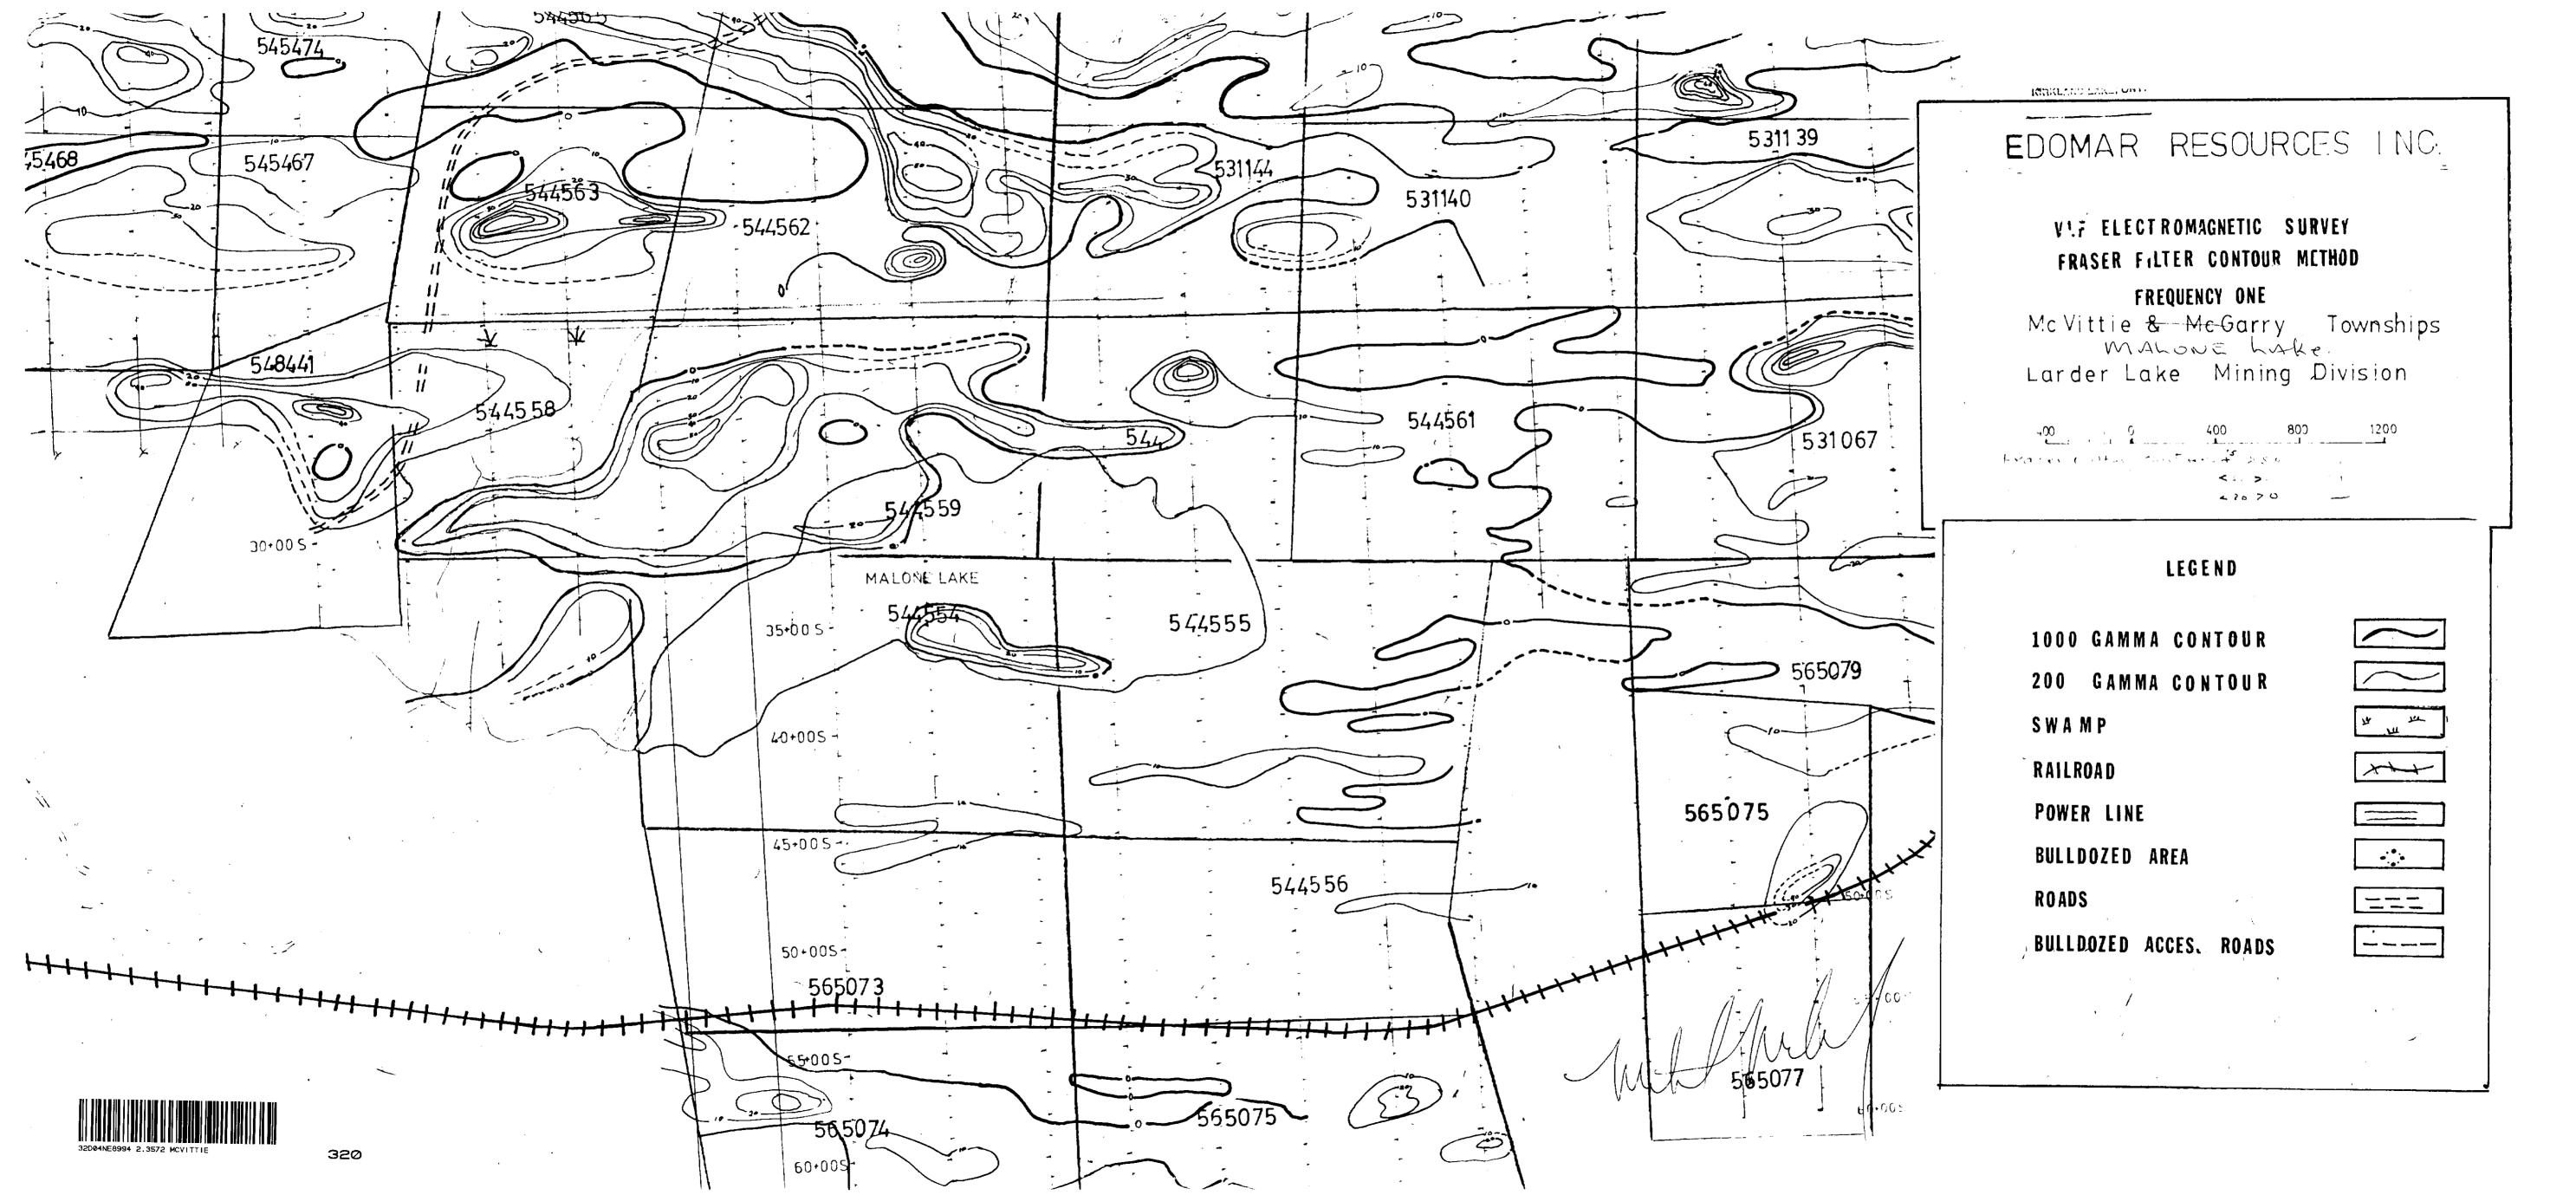

### ELECTROMAGNETIC SURVEY

A.E.M. VLF-2 Pheonix instrument was used by S.E. Malouf Consulting Geologists. Frequency 1 (Cutler, Maine) was used throughout the entire survey and frequency 2 (Annapolis, Maryland) was used for the most part whereever it was possible to read both stations at the same time. This reading of frequency 2 took approximately 50% more time both in finding the station and the Dip Angle as well as the problem that Annapolis, Maryland frequently shuts-off for short periods during the day.

The East-West Lines L-36+00N, L-44+00N, L-48+00N and L-52+00N were read using Annapolis Maryland only between Lines 16 West and L-12 East.

All the E.M. data was plotted on the map and contoured using the Fraser Filter method. This method outlined several interesting anomalies, suggesting pyritized acid volcanics.

Bulldozing has indicated these anomalies to be in fact over pyritized material but unfortunately due to heavy snow fall, this bulldozing was haulted until spring.

### CONCLUSION AND RECOMMENDATIONS

As soon as weather permits, all Fraser Filter anomalies should be checked by bulldozing, trenching and diamond drilling.

Two very strong anomalies on Bear Lake should be investigated by diamond drilling this winter as these are suspected to be a continuation of a gold carrying shear zone south of the Dalby Larder claims on the Winchester Larder ground.