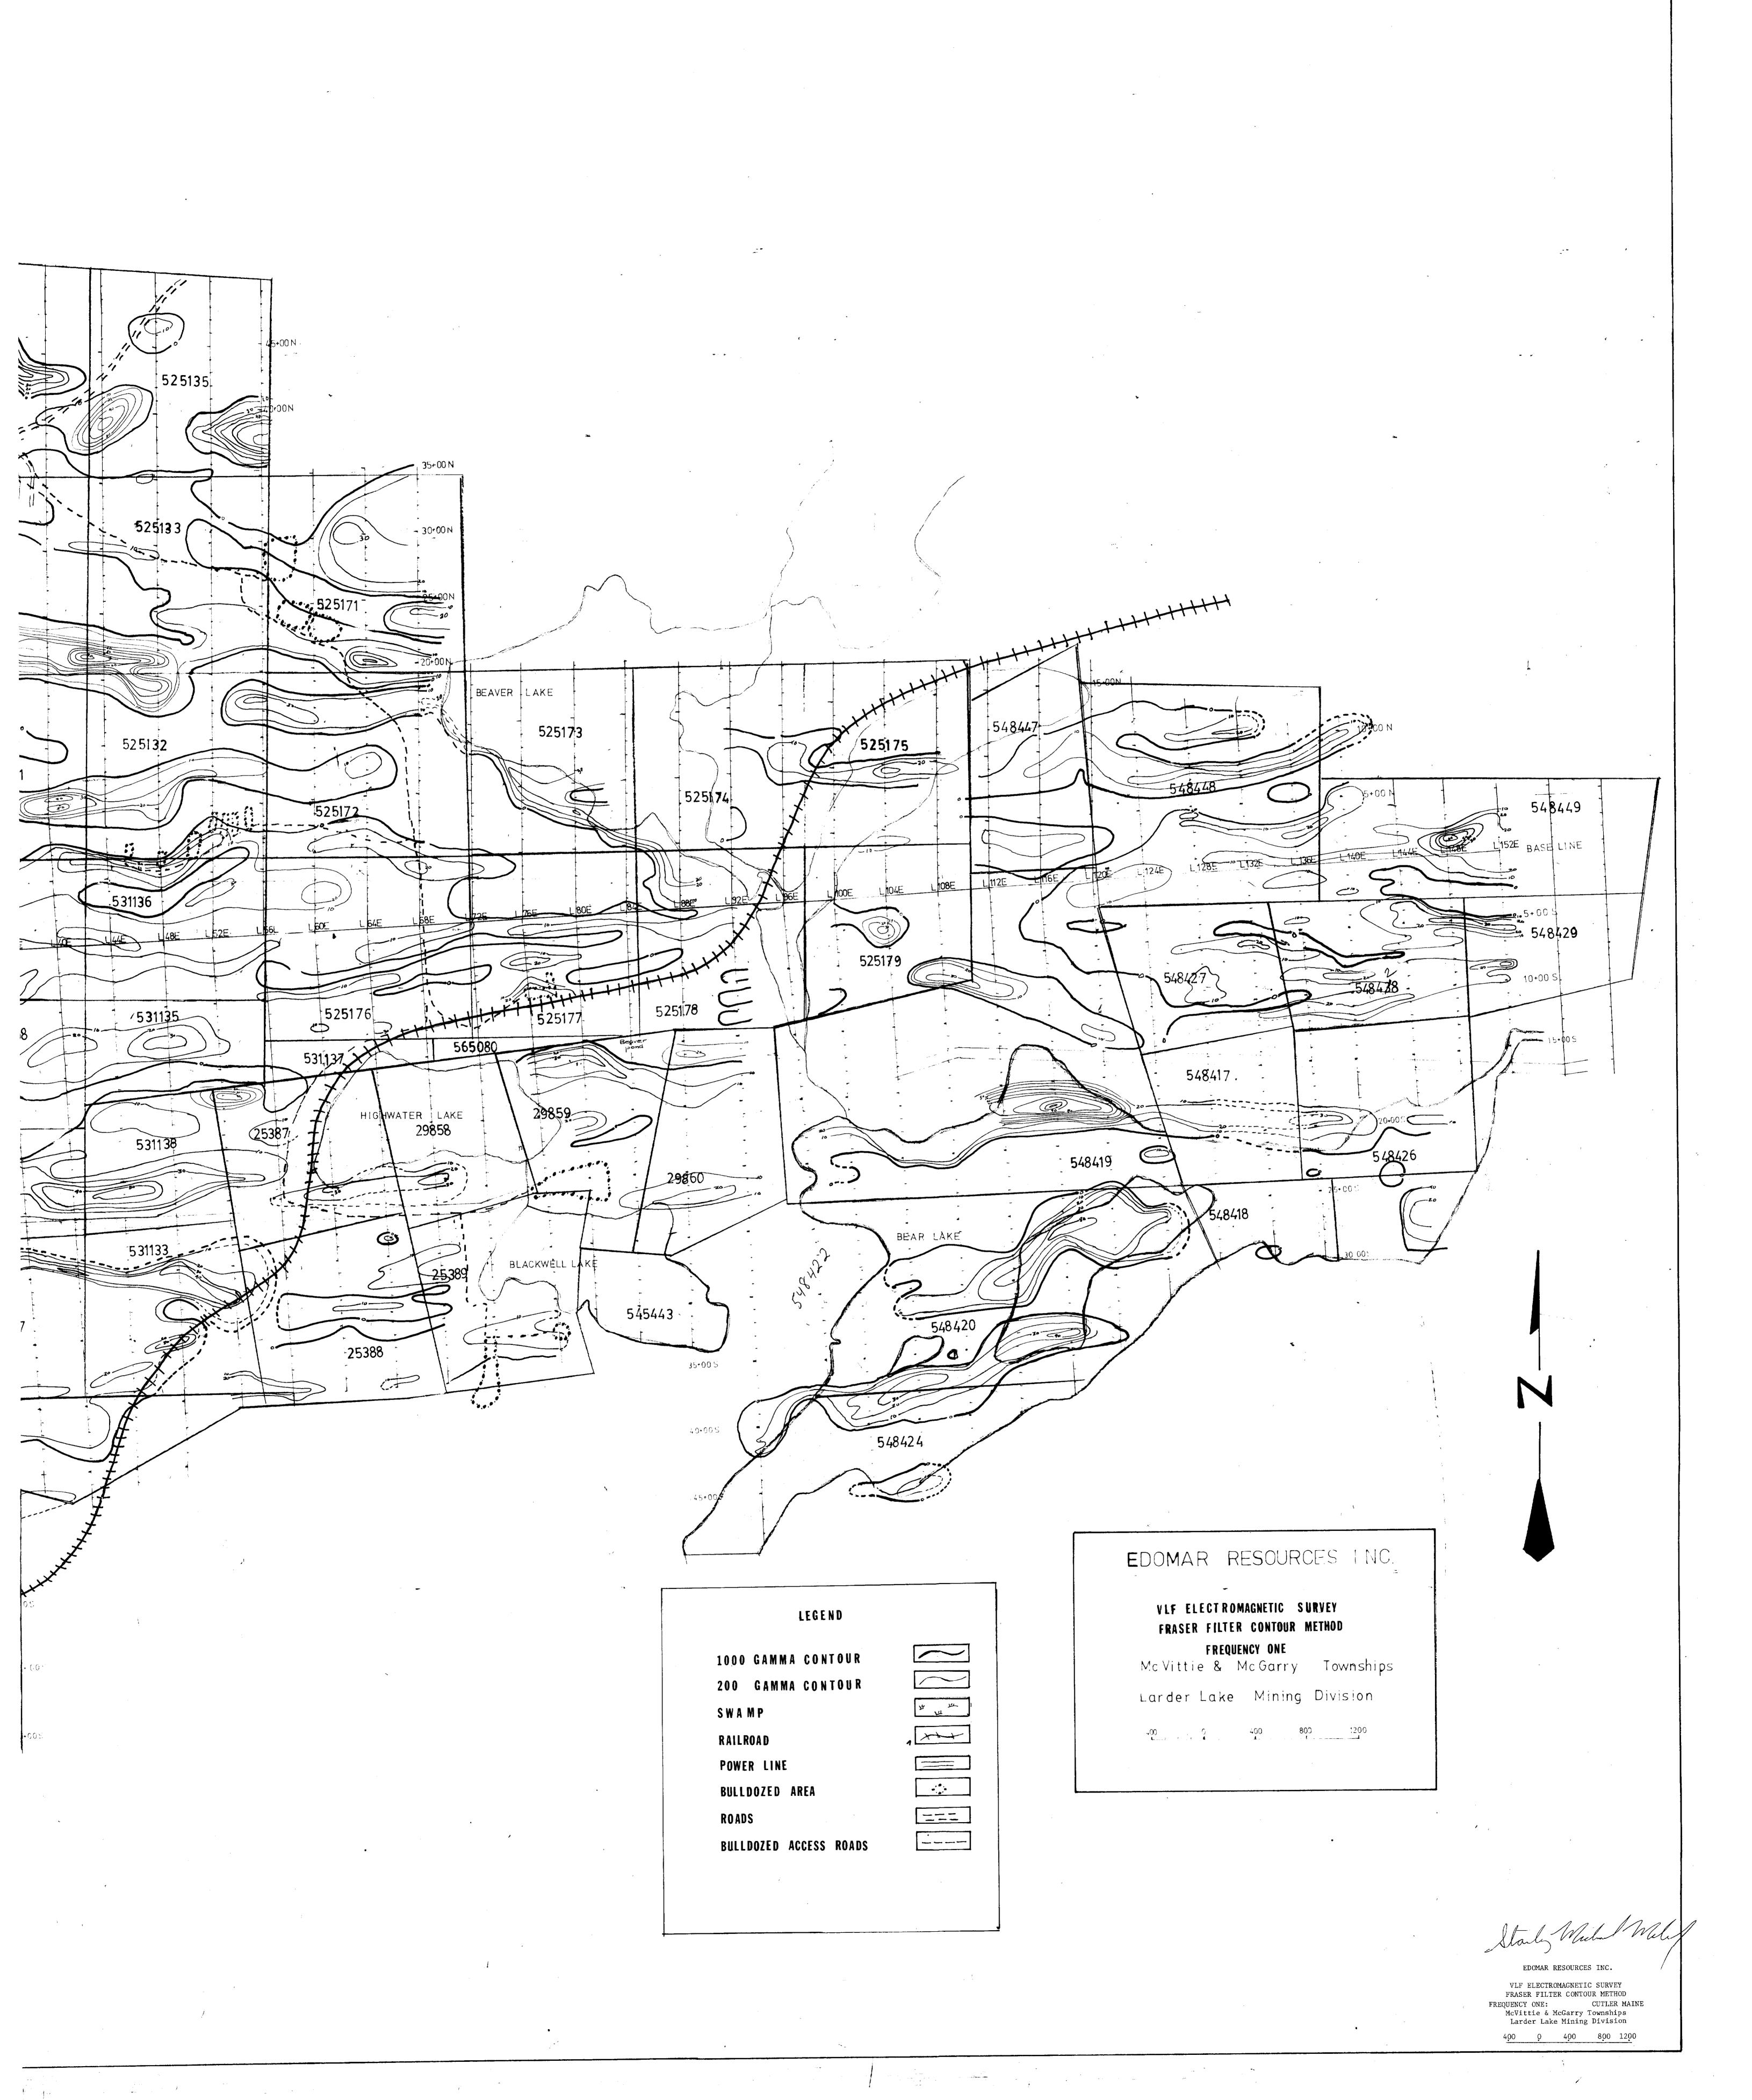

### ELECTROMAGNETIC SURVEY

A.E.M. VLF-2 Pheonix instrument was used by S.E. Malouf Consulting Geologists. Frequency 1 (Cutler, Maine) was used throughout the entire survey and frequency 2 (Annapolis, Maryland) was used for the most part whereever it was possible to read both stations at the same time. This reading of frequency 2 took approximately 50% more time both in finding the station and the Dip Angle as well as the problem that Annapolis, Maryland frequently shuts-off for short periods during the day.

The East-West Lines L-36+00N, L-44+00N, L-48+00N and L-52+00N were read using Annapolis Maryland only between Lines 16 West and L-12 East.

All the E.M. data was plotted on the map and contoured using the Fraser Filter method. This method outlined several interesting anomalies, suggesting pyritized acid volcanics.

Bulldozing has indicated these anomalies to be in fact over pyritized material but unfortunately due to heavy snow fall, this bulldozing was haulted until spring.