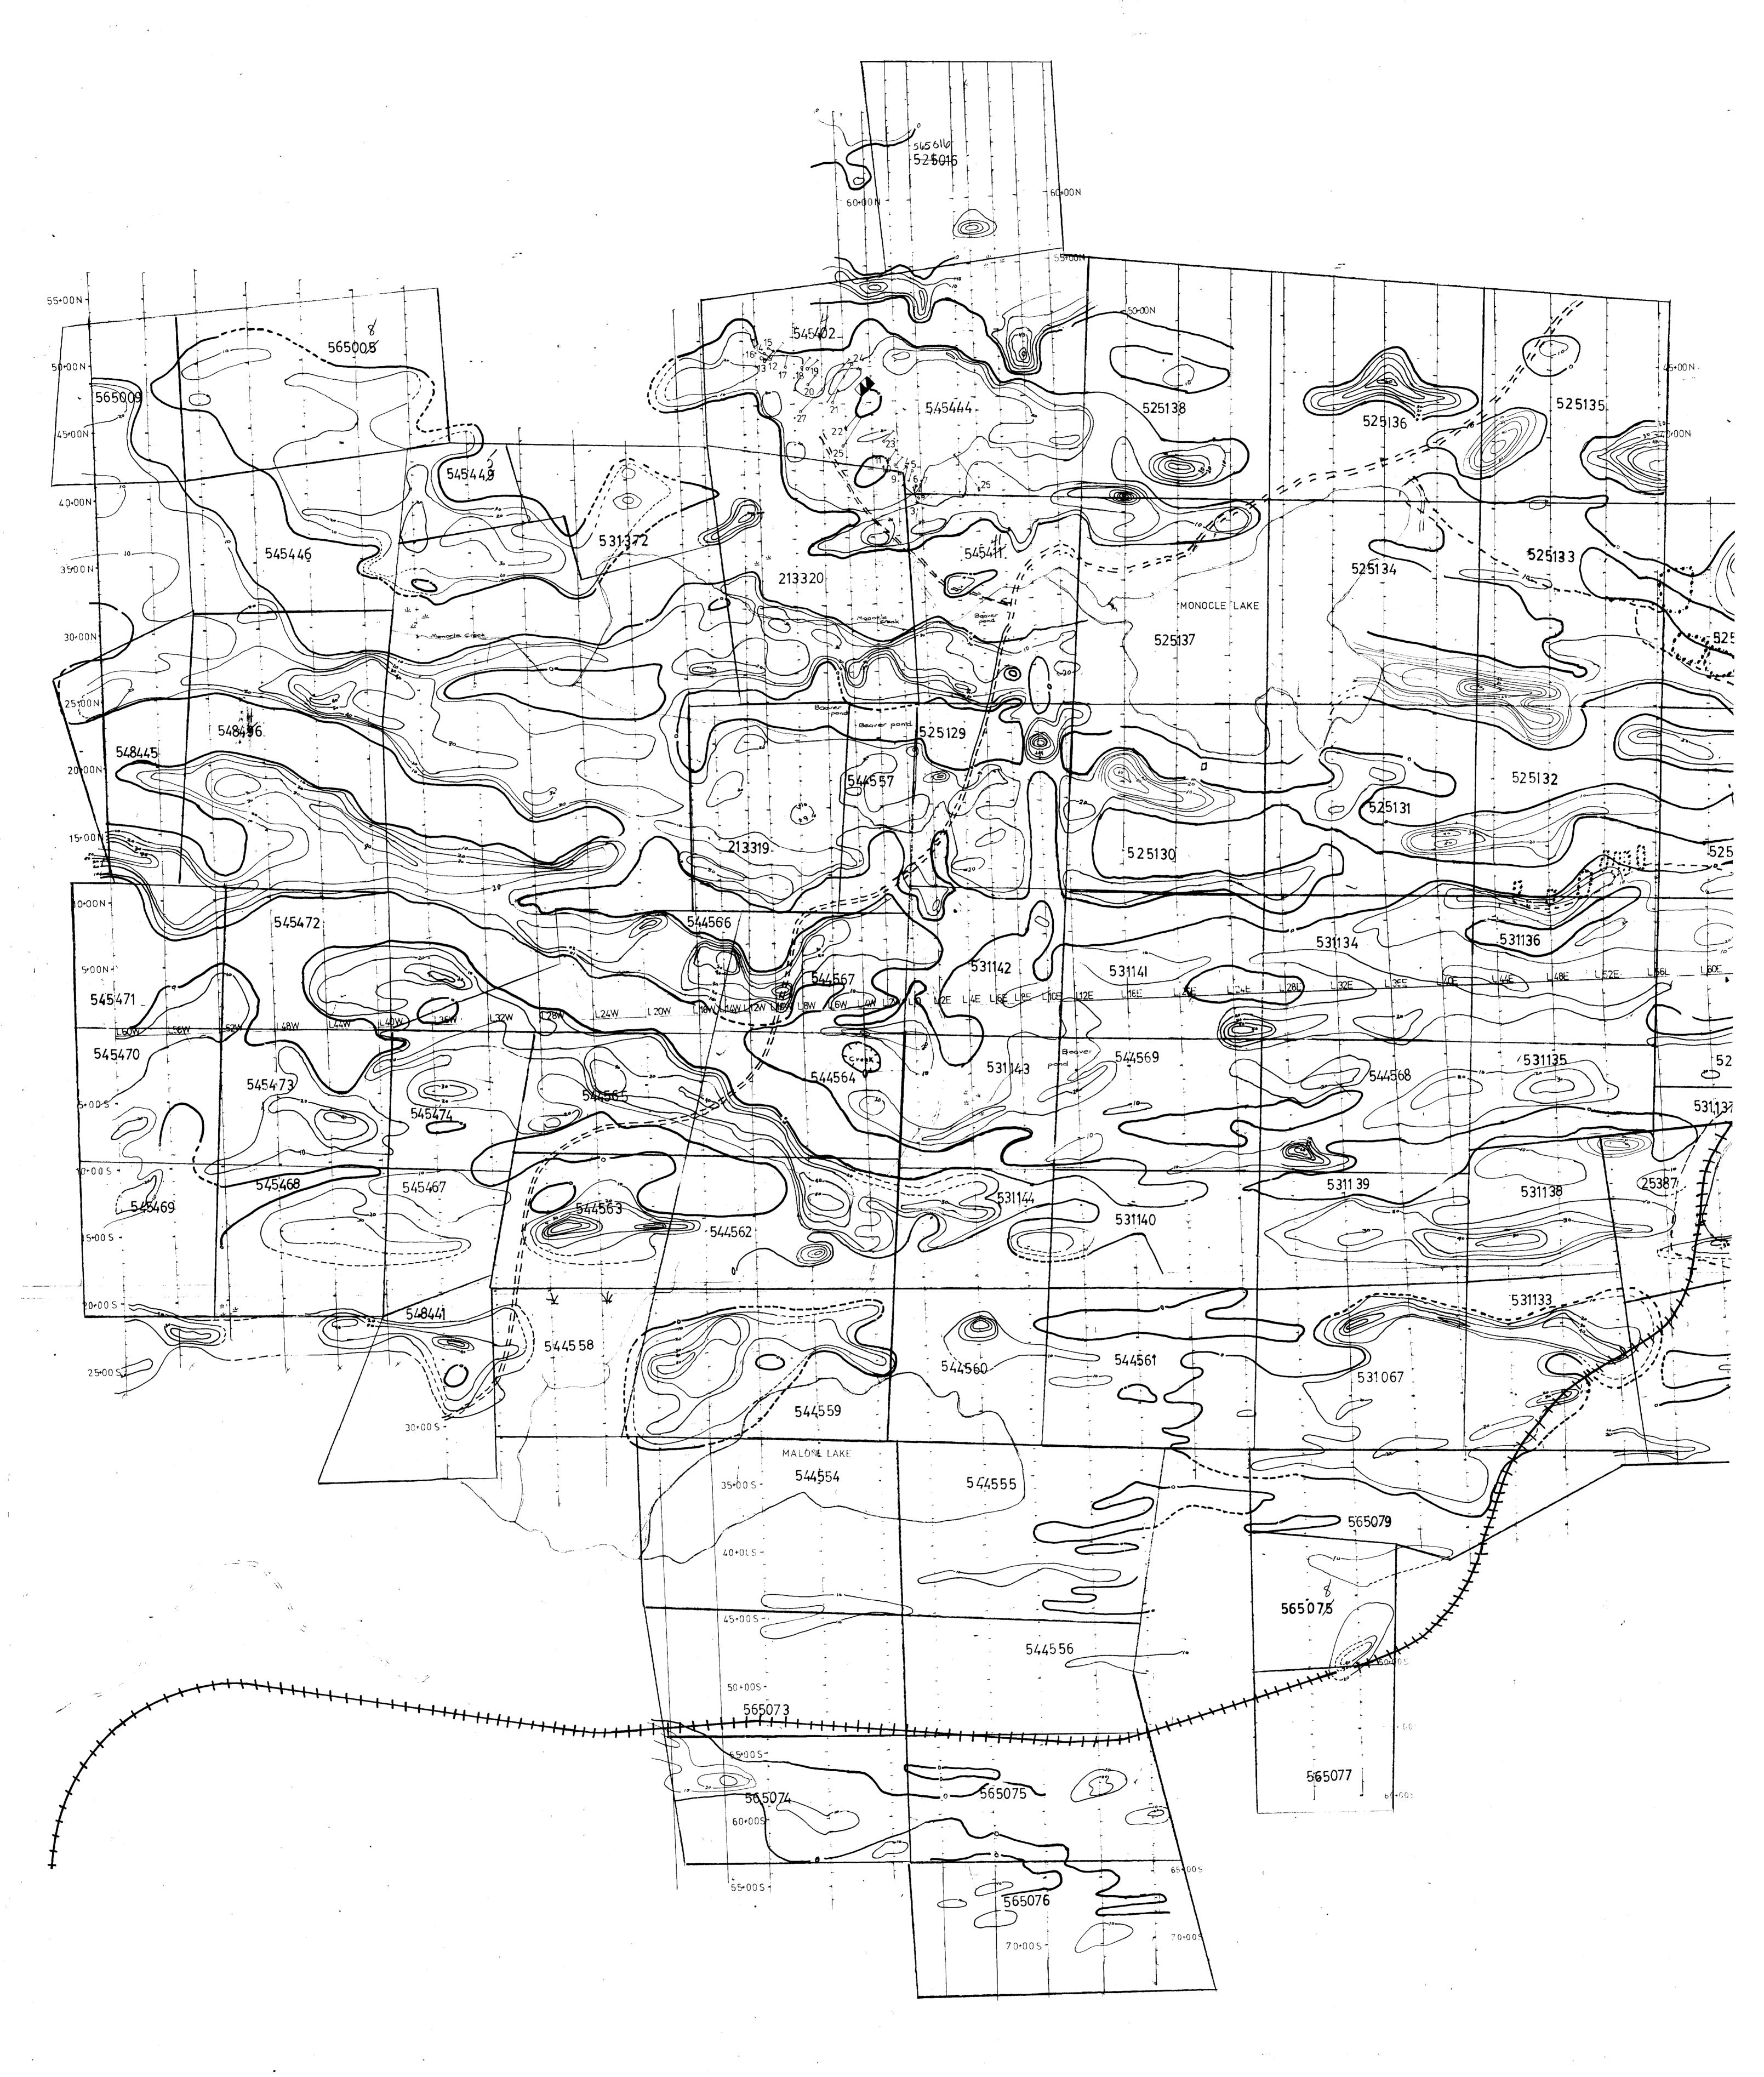

### Magnetomatic Survey

A digital readout proton procession McPhar magnetometer was used by S.E. Malouf Consulting Geologists Ltd. Readings were taken at 100 foot intervals and values obtained were contoured at 100 gamma intervals. The standard method of correcting data due to time was used. The baseline was looped and corrected. The lines were looped and corrected and then the lines were corrected to the baseline. Special care was taken to insure that operators did not carry sufficient metal objects to affect the readings. The contoured data correlates well with the geology giving a general North-West, South-East trend. Some displacement is suspected. Some abnormally high readings are probably due to iron

# EDOMAR RESOURCES INC.PROPERTY LARDER LAKE ONTARIO McVITTIE & McGARRY TOWNSHIPS

formation. This information will undoubtedly prove to be helpful in guiding follow-up work.

### ELECTROMAGNETIC SURVEY

A.E.M. VLF-2 Pheonix instrument was used by S.E. Malouf Consulting Geologists. Frequency 1 (Cutler, Maine) was used throughout the entire survey and frequency 2 (Annapolis, Maryland) was used for the most part whereever it was possible to read both stations at the same time. This reading of frequency 2 took approximately 50% more time both in finding the station and the Dip Angle as well as the problem that Annapolis, Maryland frequently shuts-off for short periods during the day.

The East-West Lines L-36+00N, L-44+00N, L-48+00N and L-52+00N were read using Annapolis Maryland only between Lines 16 West and L-12 East.

All the E.M. data was plotted on the map and contoured using the Fraser Filter method. This method outlined several interesting anomalies, suggesting pyritized acid volcanics.

Bulldozing has indicated these anomalies to be in fact over pyritized material but unfortunately due to heavy snow fall, this bulldozing was haulted until spring.