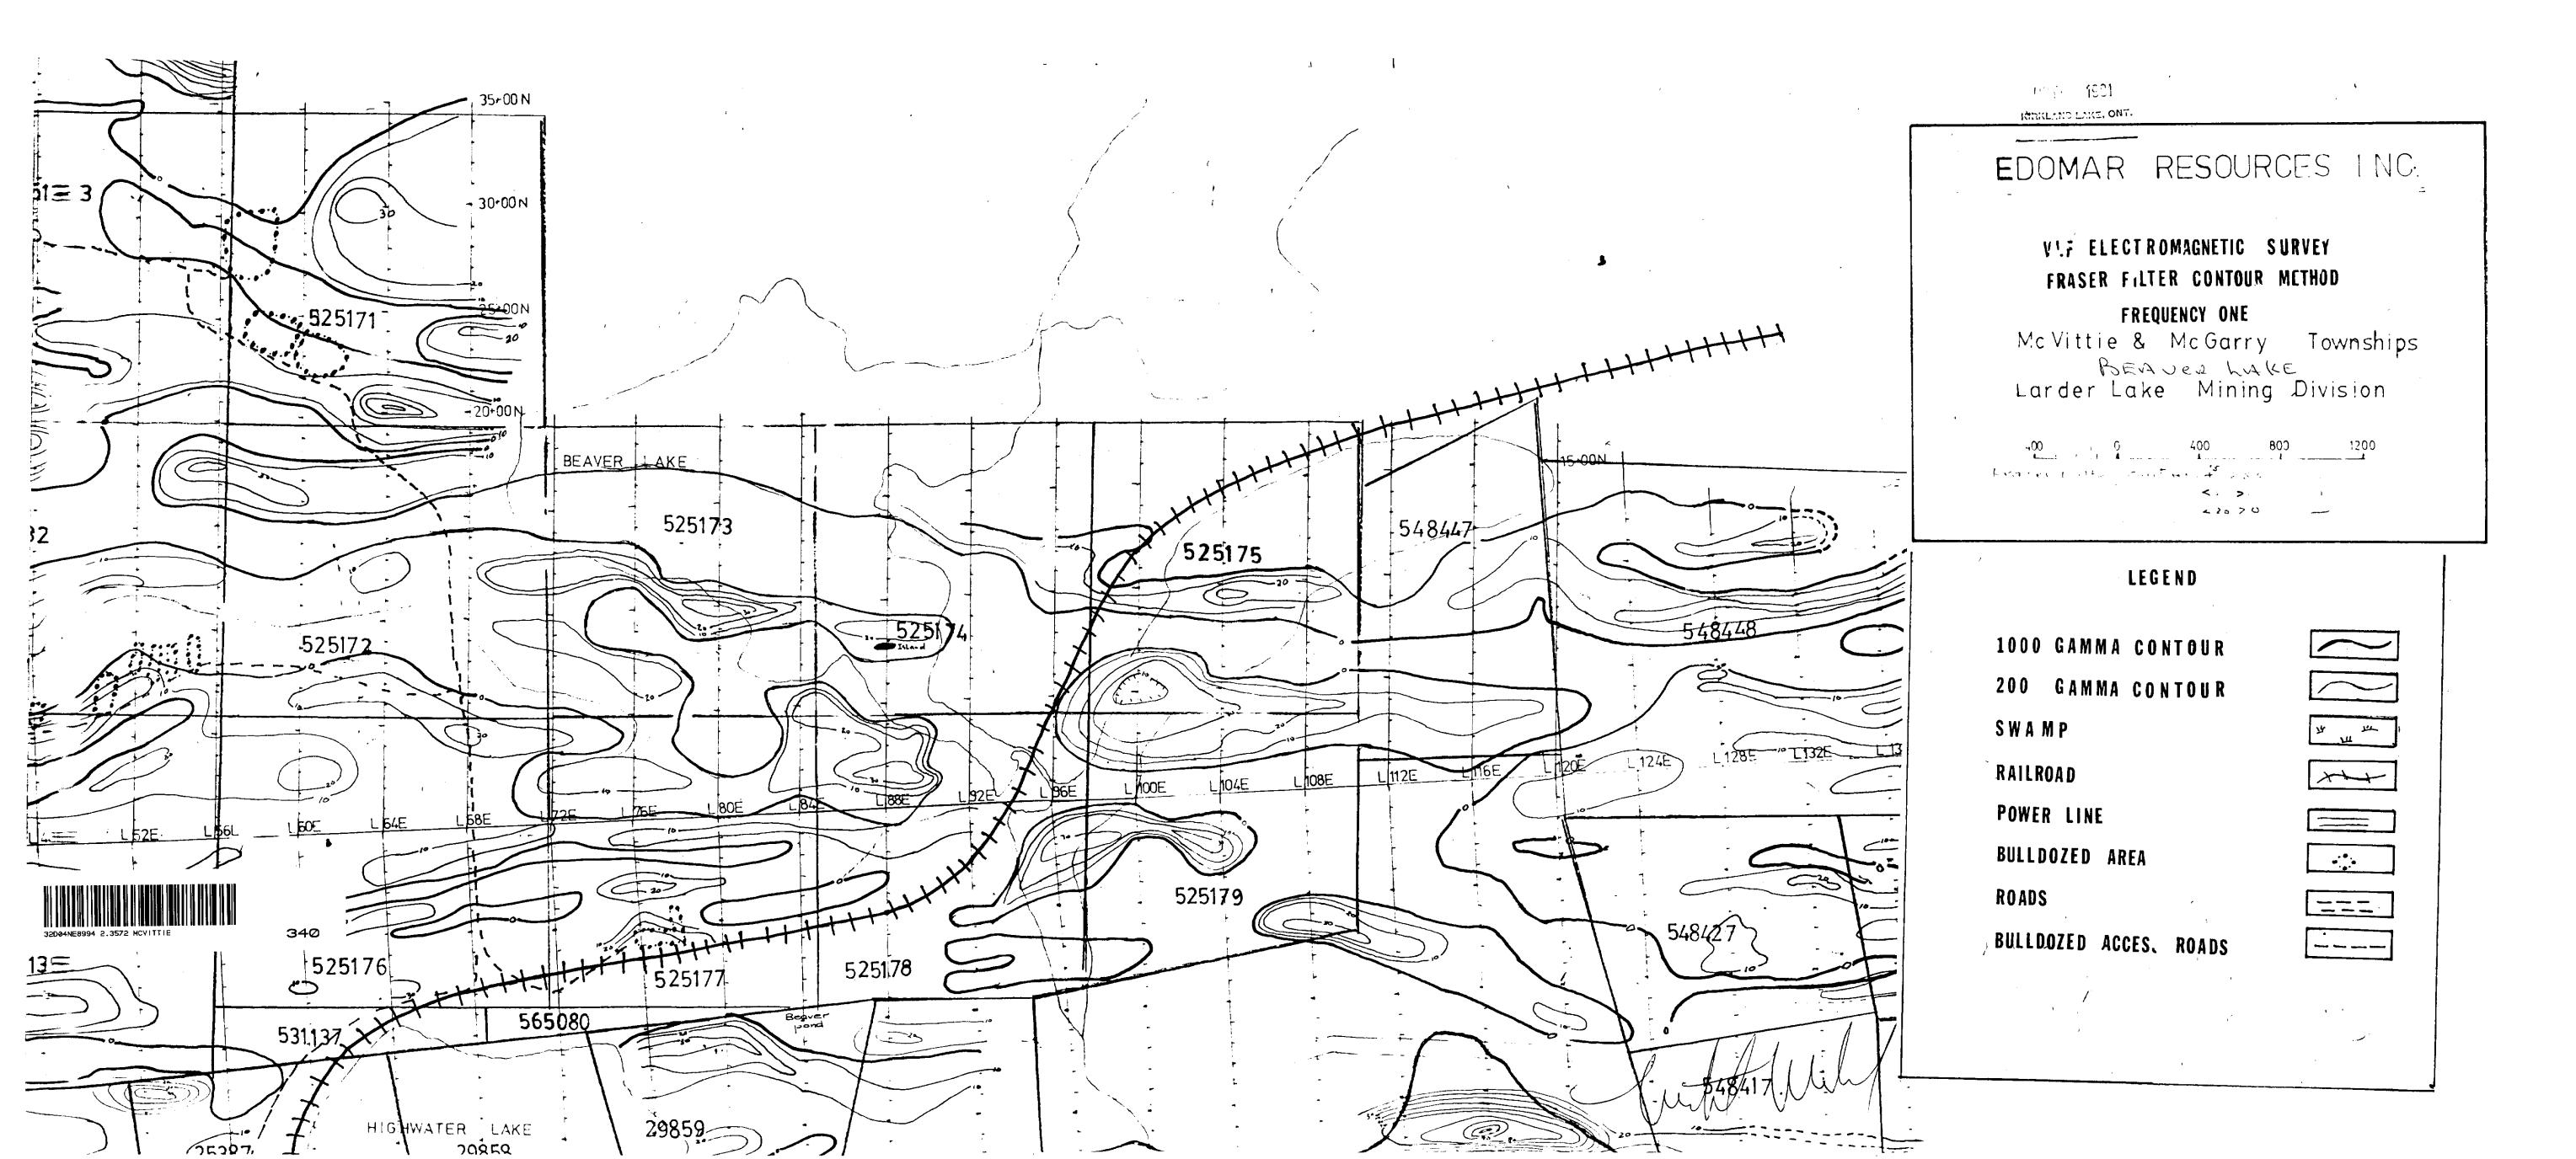

### ELECTROMAGNETIC SURVEY

A.E.M. VLF-2 Pheonix instrument was used by S.E. Malouf Consulting Geologists. Frequency 1 (Cutler, Maine) was used throughout the entire survey and frequency 2 (Annapolis, Maryland) was used for the most part whereever it was possible to read both stations at the same time. This reading of frequency 2 took approximately 50% more time both in finding the station and the Dip Angle as well as the problem that Annapolis, Maryland frequently shuts-off for short periods during the day.

The East-West Lines L-36+00N, L-44+00N, L-48+00N and L-52+00N were read using Annapolis Maryland only between Lines 16 West and L-12 East.

All the E.M. data was plotted on the map and contoured using the Fraser Filter method. This method outlined several interesting anomalies, suggesting pyritized acid volcanics.

Bulldozing has indicated these anomalies to be in fact over pyritized material but unfortunately due to heavy snow fall, this bulldozing was haulted until spring.

### CONCLUSION AND RECOMMENDATIONS

As soon as weather permits, all Fraser Filter anomalies should be checked by bulldozing, trenching and diamond drilling.

Two very strong anomalies on Bear Lake should be investigated by diamond drilling this winter as these are suspected to be a continuation of a gold carrying shear zone south of the Dalby Larder claims on the Winchester Larder ground.