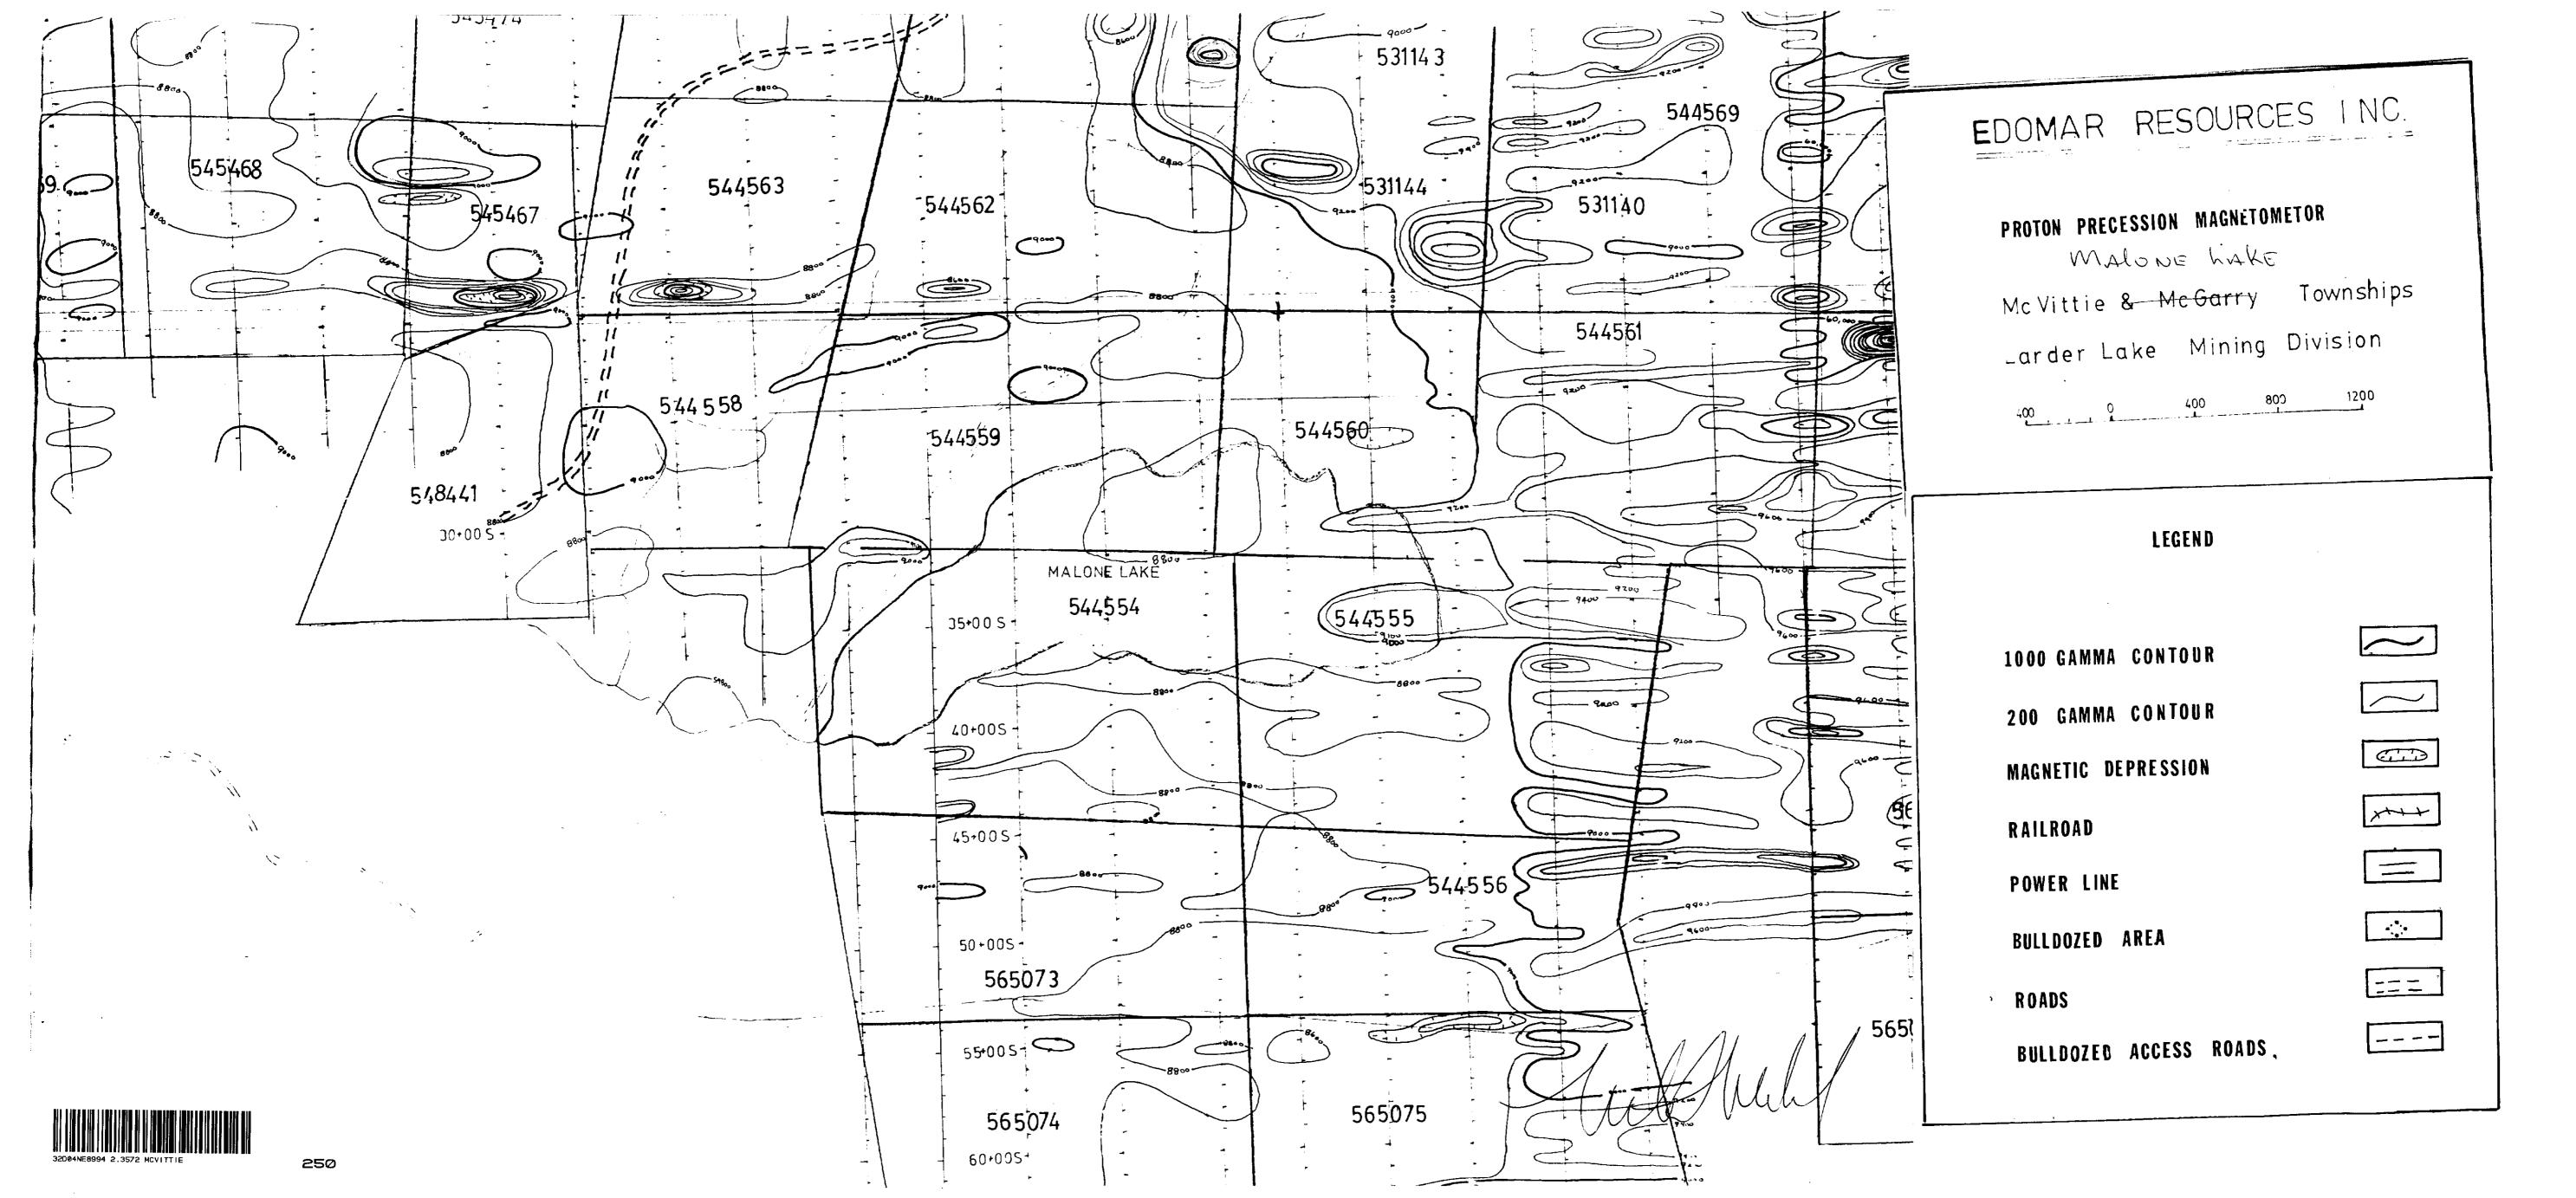

### Magnetomatic Survey

A digital readout proton procession McPhar magnetometer was used by S.E. Malouf Consulting Geologists Ltd. Readings were taken at 100 foot intervals and values obtained were contoured at 100 gamma intervals. The standard method of correcting data due to time was used. The baseline was looped and corrected. The lines were looped and corrected and then the lines were corrected to the baseline. Special care was taken to insure that operators did not carry sufficient metal objects to affect the readings. The contoured data correlates well with the geology giving a general North-West, South-East trend. Some displacement is suspected. Some abnormally high readings are probably due to iron

The East-West Lines L-36+00N, L-44+00N, L-48+00N and L-52+00N were read using Annapolis Maryland only between Lines 16 West and L-12 East.

All the E.M. data was plotted on the map and contoured using the Fraser Filter method. This method outlined several interesting anomalies, suggesting pyritized acid volcanics.