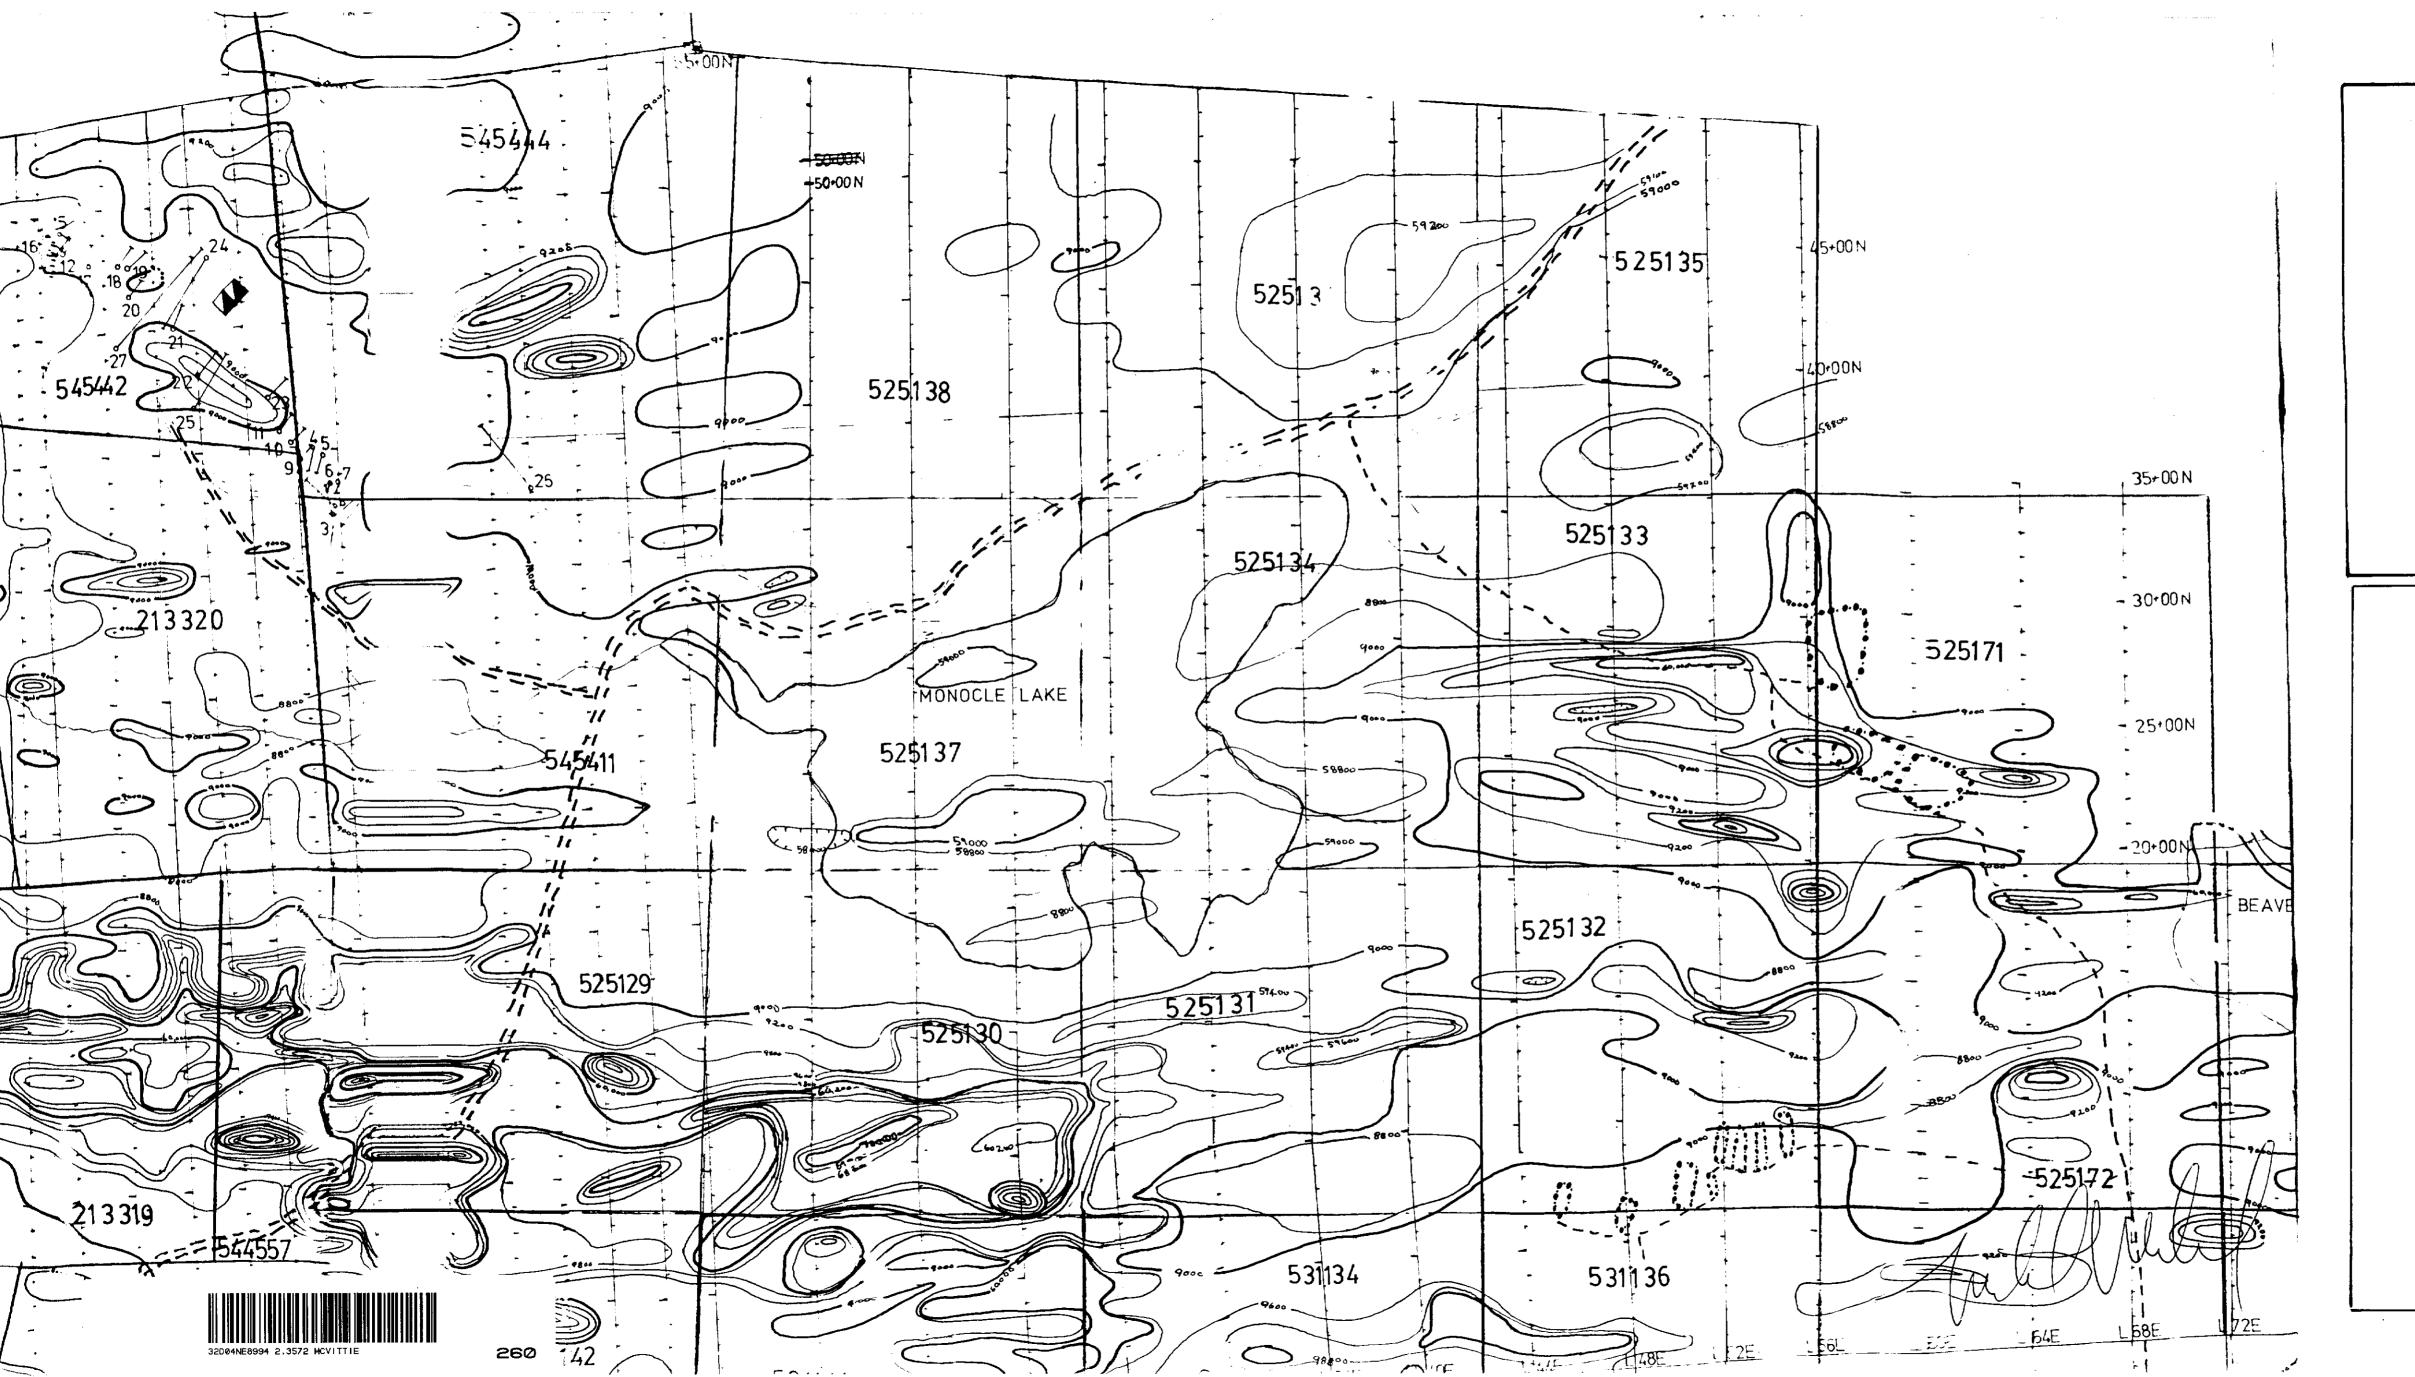

### Magnetomatic Survey

A digital readout proton procession McPhar magnetometer was used by S.E. Malouf Consulting Geologists Ltd. Readings were taken at 100 foot intervals and values obtained were contoured at 100 gamma intervals. The standard method of correcting data due to time was used. The baseline was looped and corrected. The lines were looped and corrected and then the lines were corrected to the baseline. Special care was taken to insure that operators did not carry sufficient metal objects to affect the readings. The contoured data correlates well with the geology giving a general North-West, South-East trend. Some displacement is suspected. Some abnormally high readings are probably due to iron

The East-West Lines L-36+00N, L-44+00N, L-48+00N and L-52+00N were read using Annapolis Maryland only between Lines 16 West and L-12 East.

All the E.M. data was plotted on the map and contoured using the Fraser Filter method. This method outlined several interesting anomalies, suggesting pyritized acid volcanics.