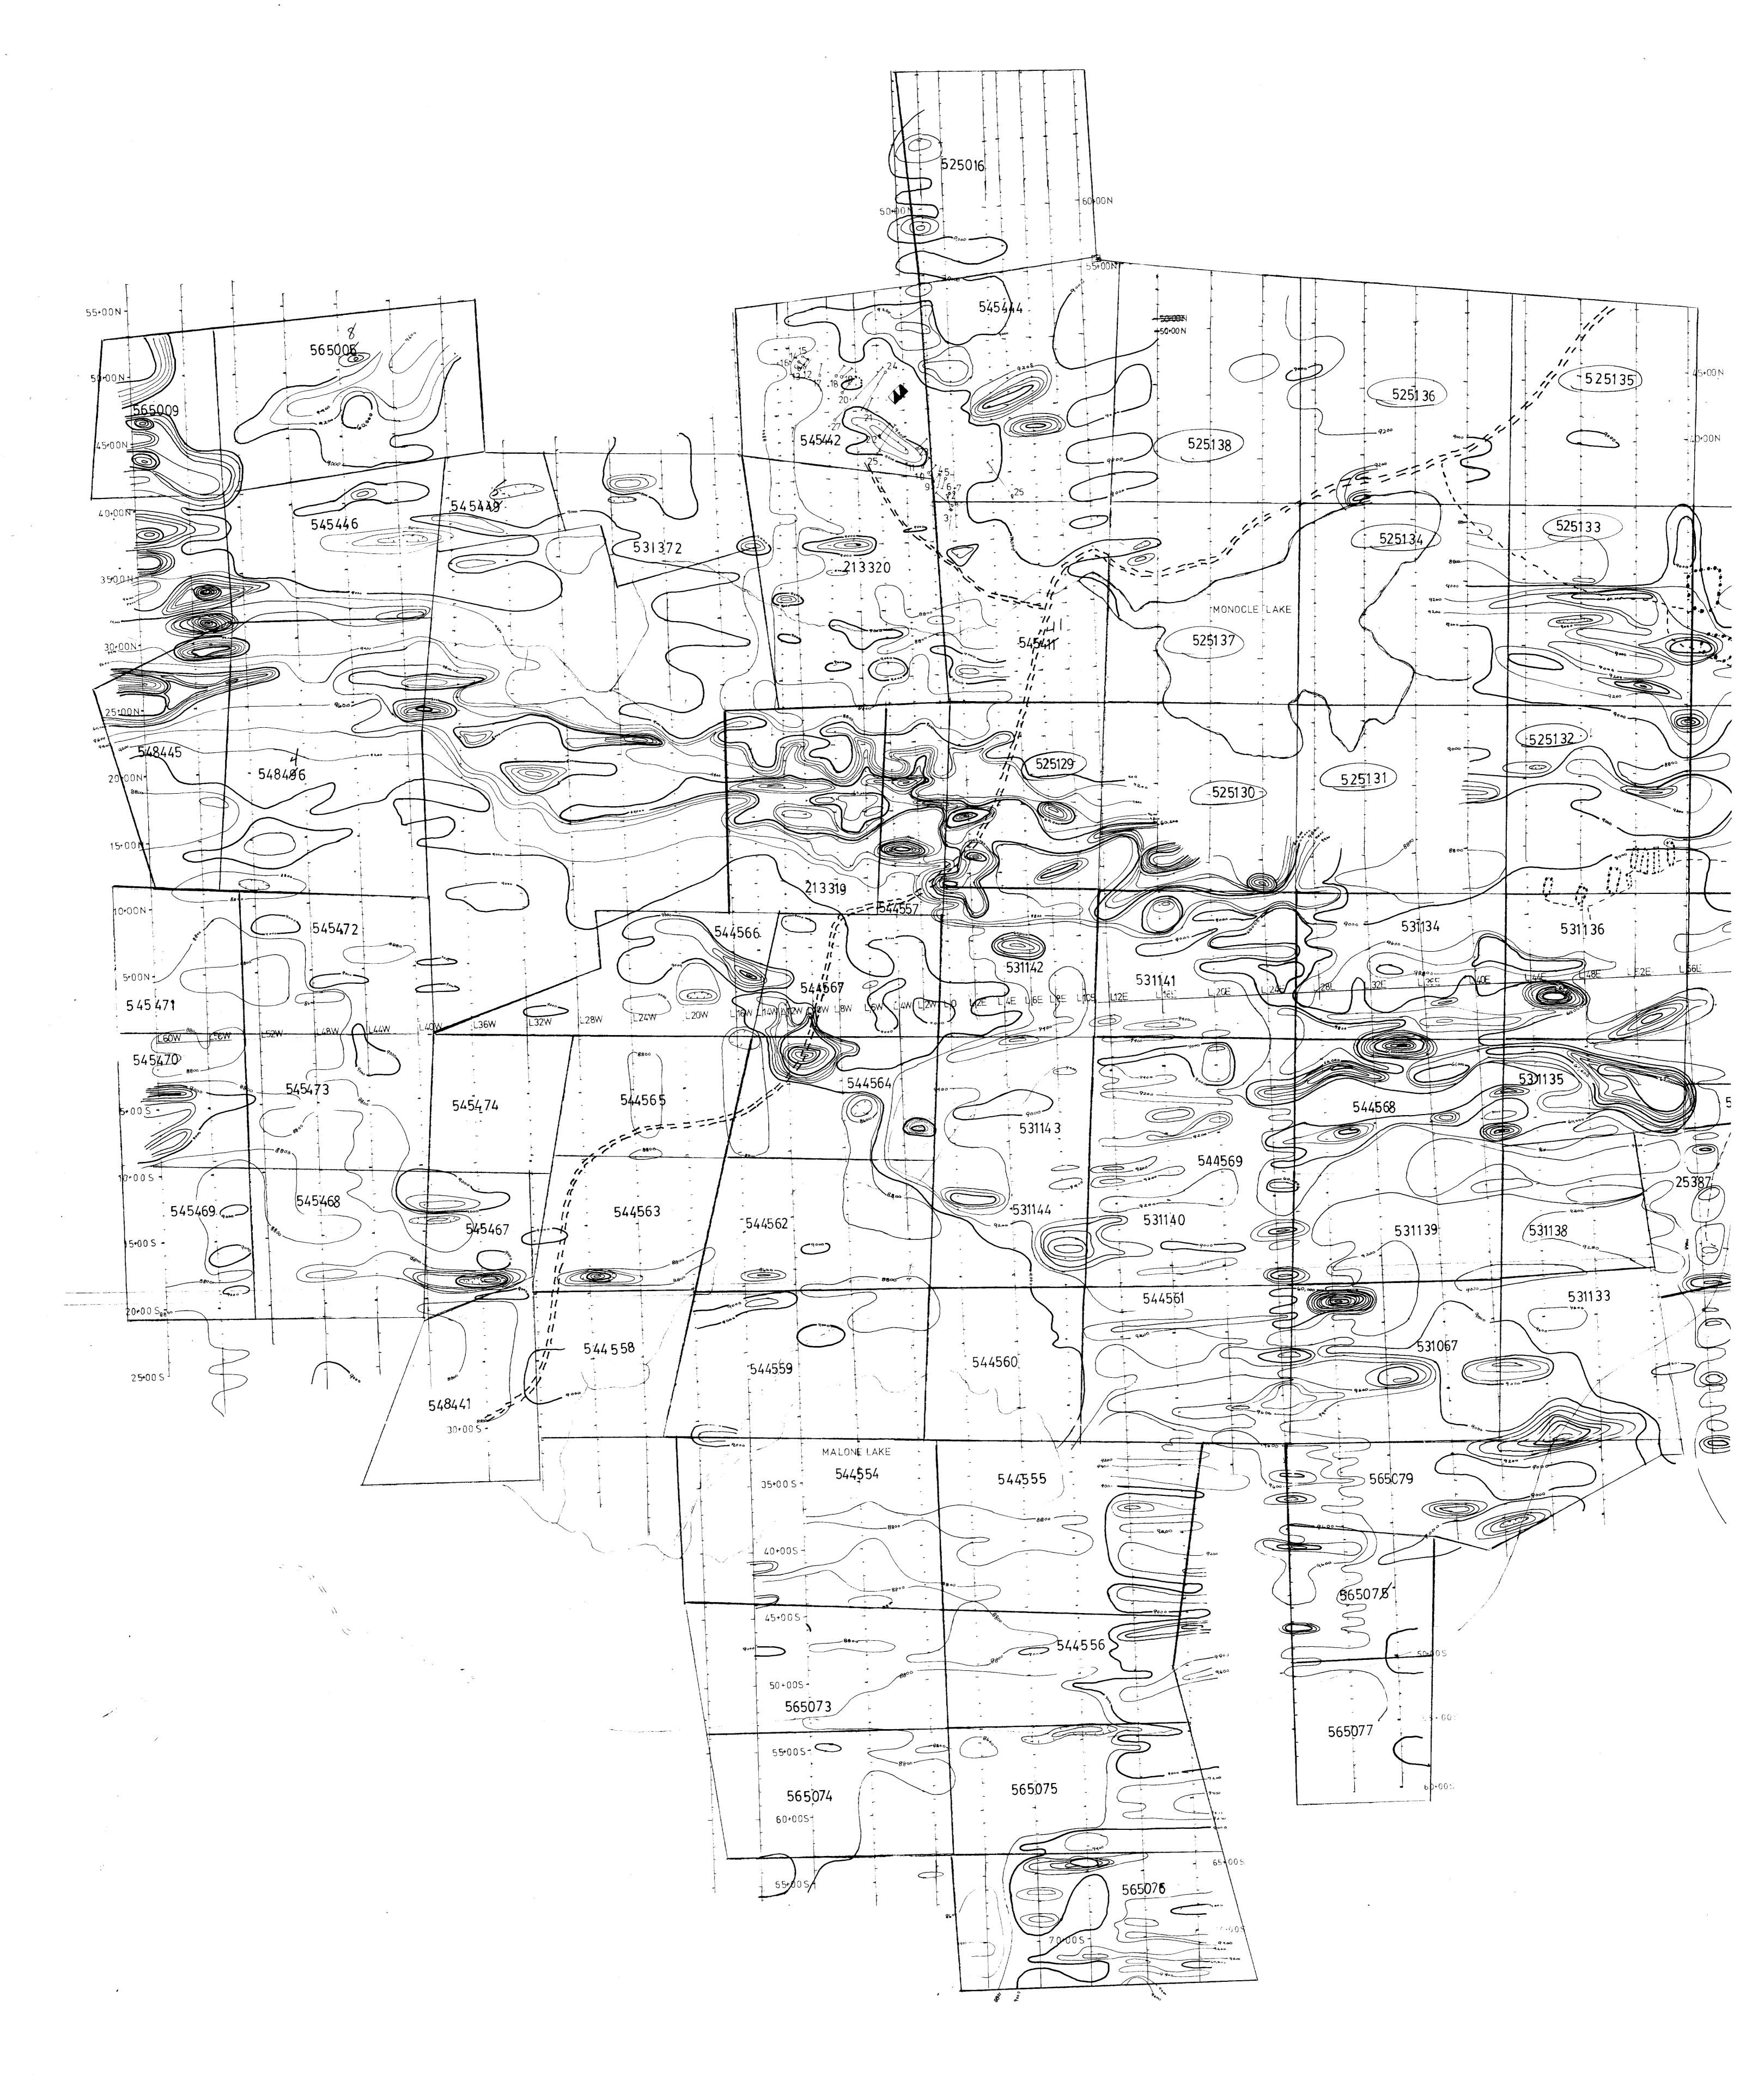

### Magnetomatic Survey

A digital readout proton procession McPhar magnetometer was used by S.E. Malouf Consulting Geologists Ltd. Readings were taken at 100 foot intervals and values obtained were contoured at 100 gamma intervals. The standard method of correcting data due to time was used. The baseline was looped and corrected. The lines were looped and corrected and then the lines were corrected to the baseline. Special care was taken to insure that operators did not carry sufficient metal objects to affect the readings. The contoured data correlates well with the geology giving a general North-West, South-East trend. Some displacement is suspected. Some abnormally high readings are probably due to iron

The East-West Lines L-36+00N, L-44+00N, L-48+00N and L-52+00N were read using Annapolis Maryland only between Lines 16 West and L-12 East.

All the E.M. data was plotted on the map and contoured using the Fraser Filter method. This method outlined several interesting anomalies, suggesting pyritized acid volcanics.

Bulldozing has indicated these anomalies to be in fact over pyritized material but unfortunately due to heavy snow fall, this bulldozing was haulted until spring.