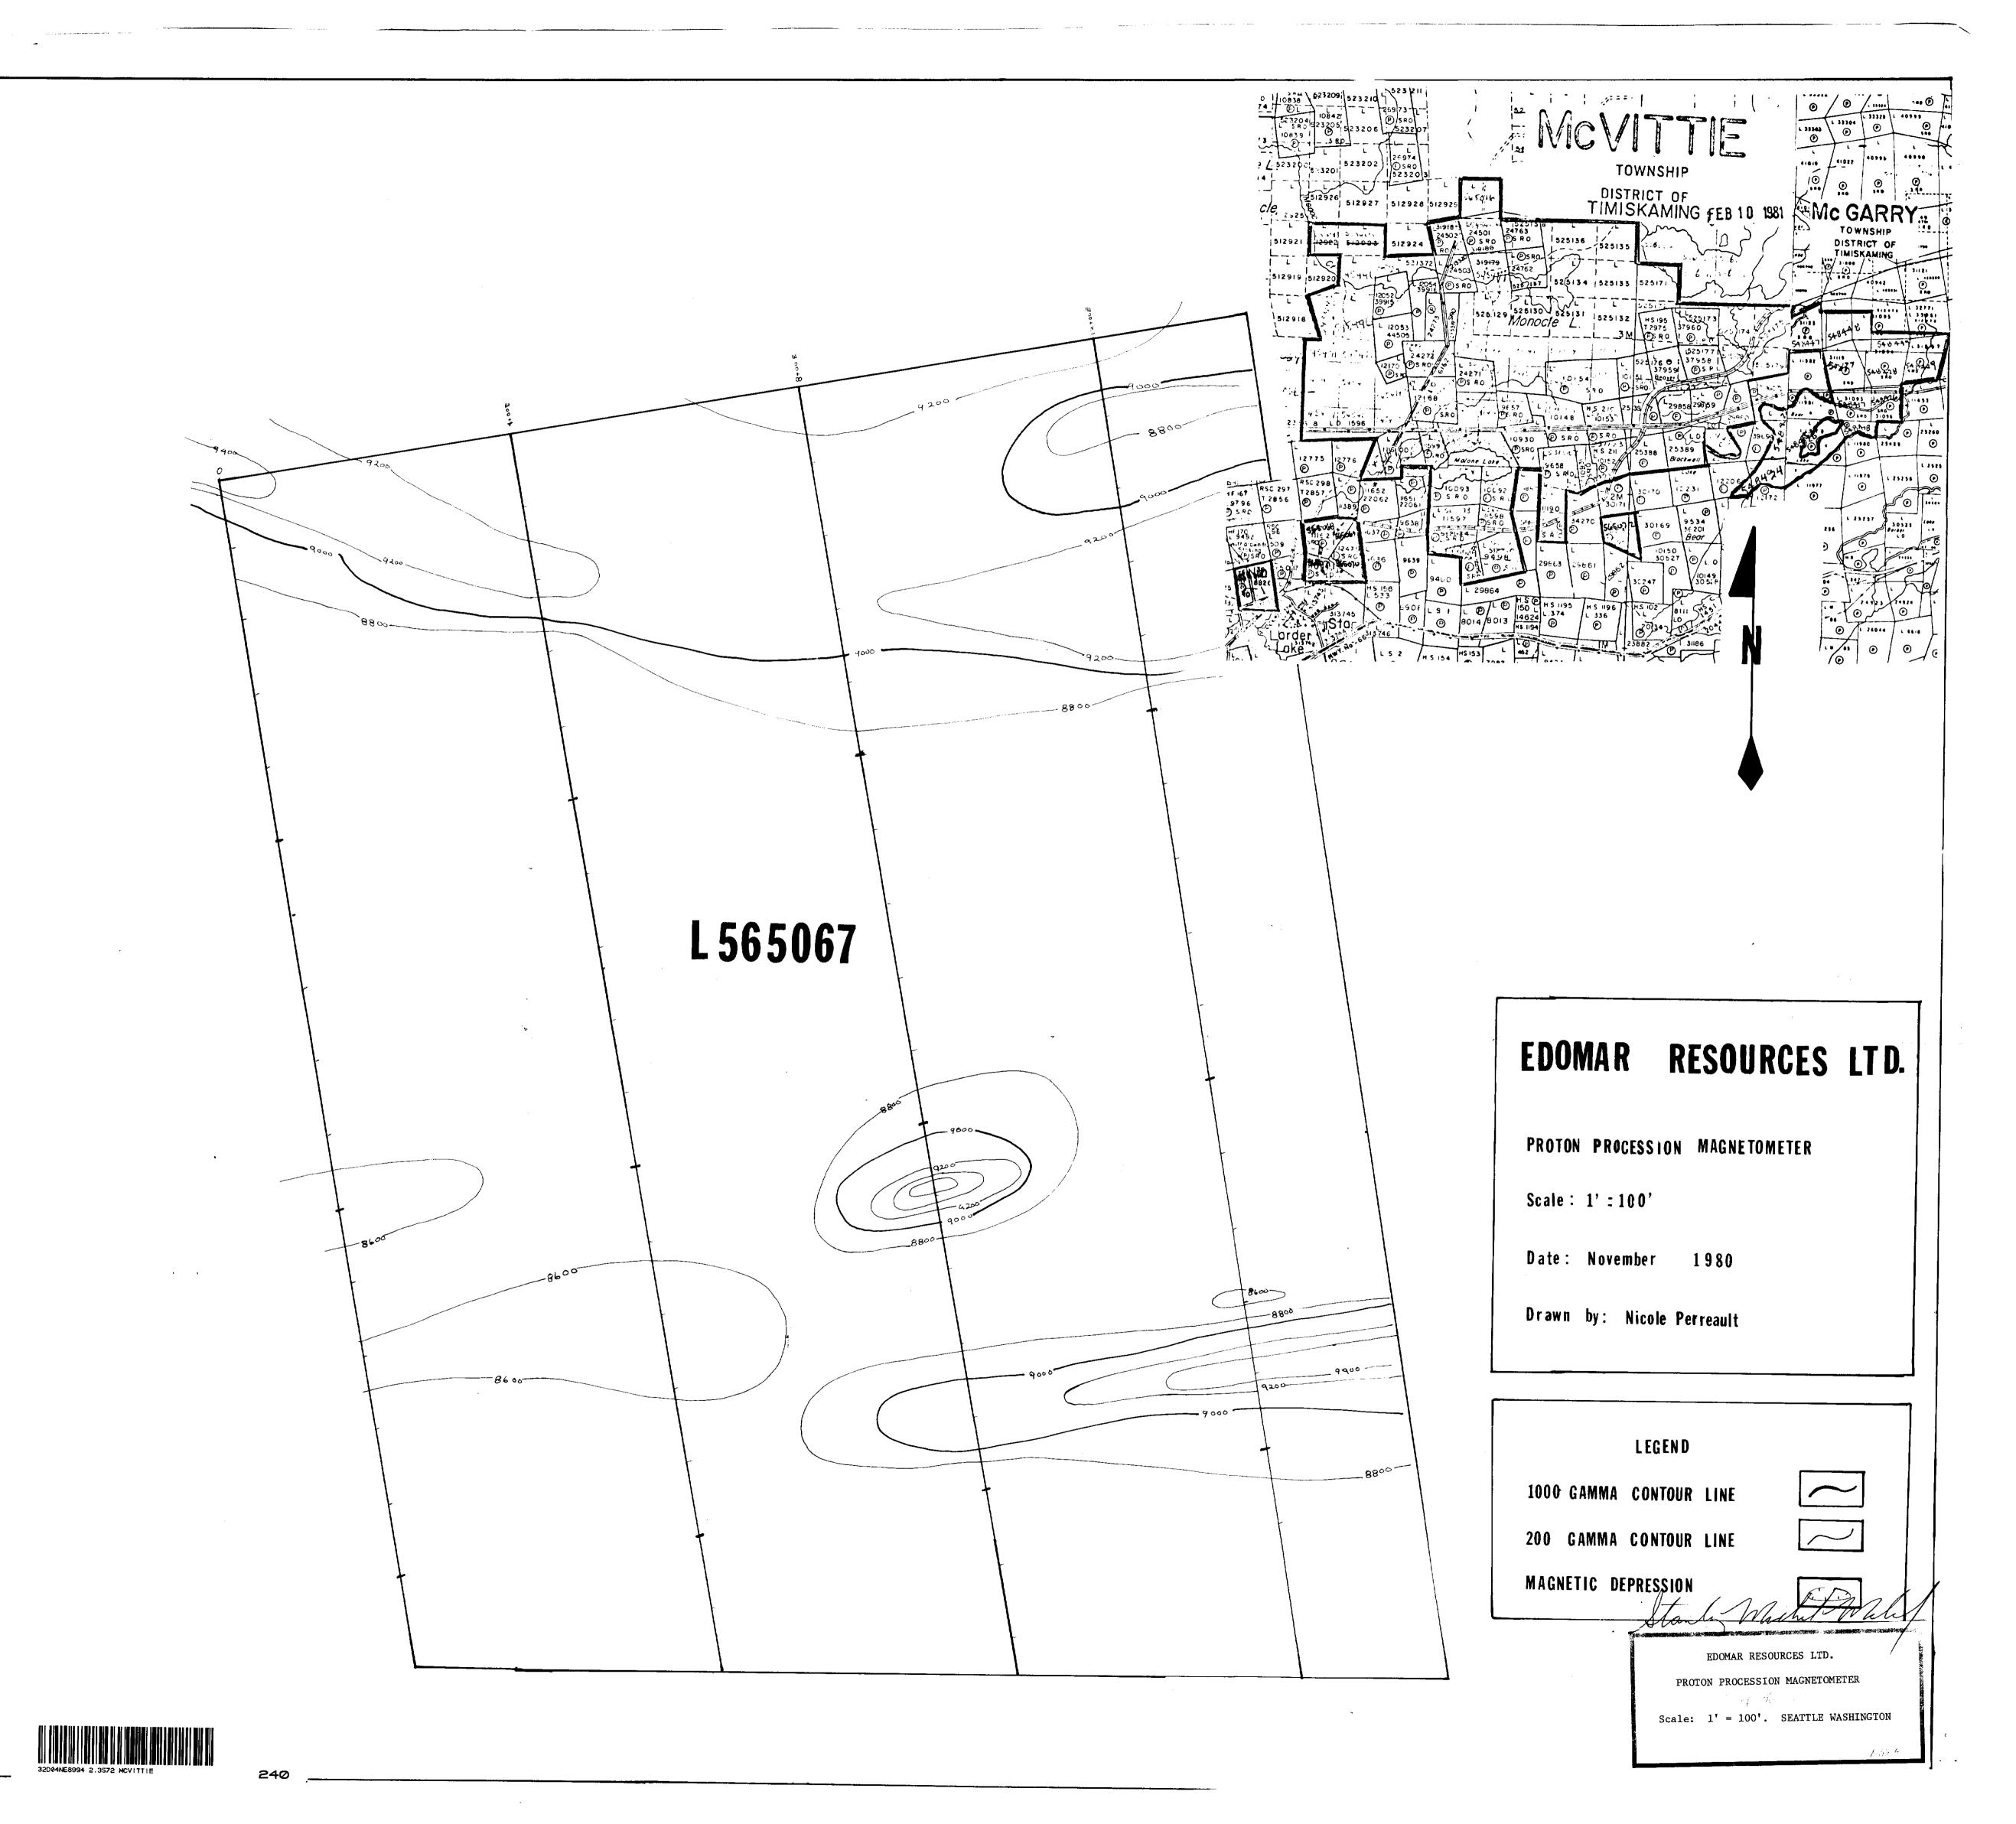

### Magnetomatic Survey

A digital readout proton procession McPhar magnetometer was used by S.E. Malouf Consulting Geologists Ltd. Readings were taken at 100 foot intervals and values obtained were contoured at 100 gamma intervals. The standard method of correcting data due to time was used. The baseline was looped and corrected. The lines were looped and corrected and then the lines were corrected to the baseline. Special care was taken to insure that operators did not carry sufficient metal objects to affect the readings. The contoured data correlates well with the geology giving a general North-West, South-East trend. Some displacement is suspected. Some abnormally high readings are probably due to iron

The East-West Lines L-36+00N, L-44+00N, L-48+00N and L-52+00N were read using Annapolis Maryland only between Lines 16 West and L-12 East.

All the E.M. data was plotted on the map and contoured using the Fraser Filter method. This method outlined several interesting anomalies, suggesting pyritized acid volcanics.