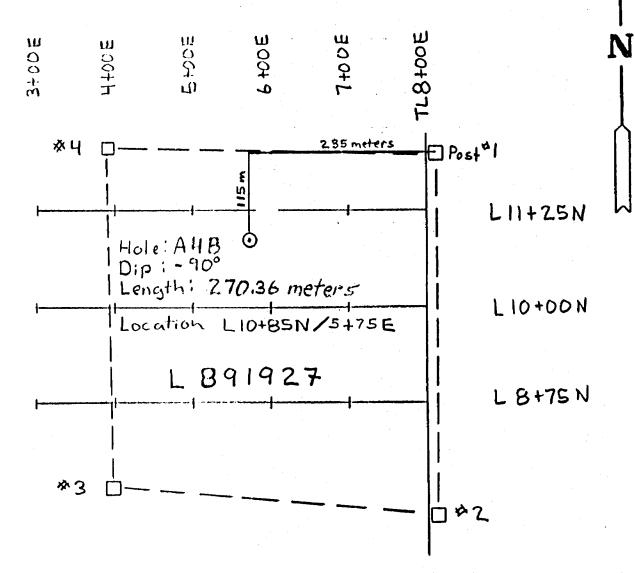

DIAM

NOTES: (1) #W9008.057, filed Mar/90

| Lac Minerals Exploration -                                                           | - Drill Hole Summary                                 |
|--------------------------------------------------------------------------------------|------------------------------------------------------|
| Project : B.K.<br>Property :<br>Hole No. : A4B                                       | <pre> Location Line : L10+85N Station : 5+75E </pre> |
| Logged By : John Kovala<br>! Date : December 8th, 1987                               | Length : 270.36                                      |
| Hole Type : DDH<br>Start Date : November 30th, 1987<br>End Date : December 8th, 1987 | Dip   : -90°      Azimuth   : 0                      |
| l<br>Core Size : SHR ५"<br>Recovery : 98%                                            | -: Elevation<br>: Collar :<br>: Bottom :             |
| Target :<br>Assay Cert N <u>o</u>                                                    |                                                      |
| Hole: A4B -                                                                          | Survey Data                                          |
| Distance Azi Dip Type                                                                | Remarks                                              |
|                                                                                      |                                                      |

.

ONTARIO GEOLOGICAL SURVEY ASSESSMENT FILES OFFICE MAR 1 6 1990 RECEIVED

14

| Lac Minerals Ltd<br>Geological and Assay Da | Drill Hole : A4B<br>ta | Project : B.K.<br>Property:       | Target :                                                               |                                   |
|---------------------------------------------|------------------------|-----------------------------------|------------------------------------------------------------------------|-----------------------------------|
| l<br>IX From To                             | Remarks                | ;<br>: Sample<br>: Number From To | Au Assay (Core)<br>1st Pulp 2nd Pulp Oz/<br>metres ppb ppb ppb ppb Ton | Sludge :<br>Au :<br>From To ppb : |

Drill Hole Location Plan Grid A4 Arnold Township. Ontario. Scale 1:5,000

JOHN KOVAL