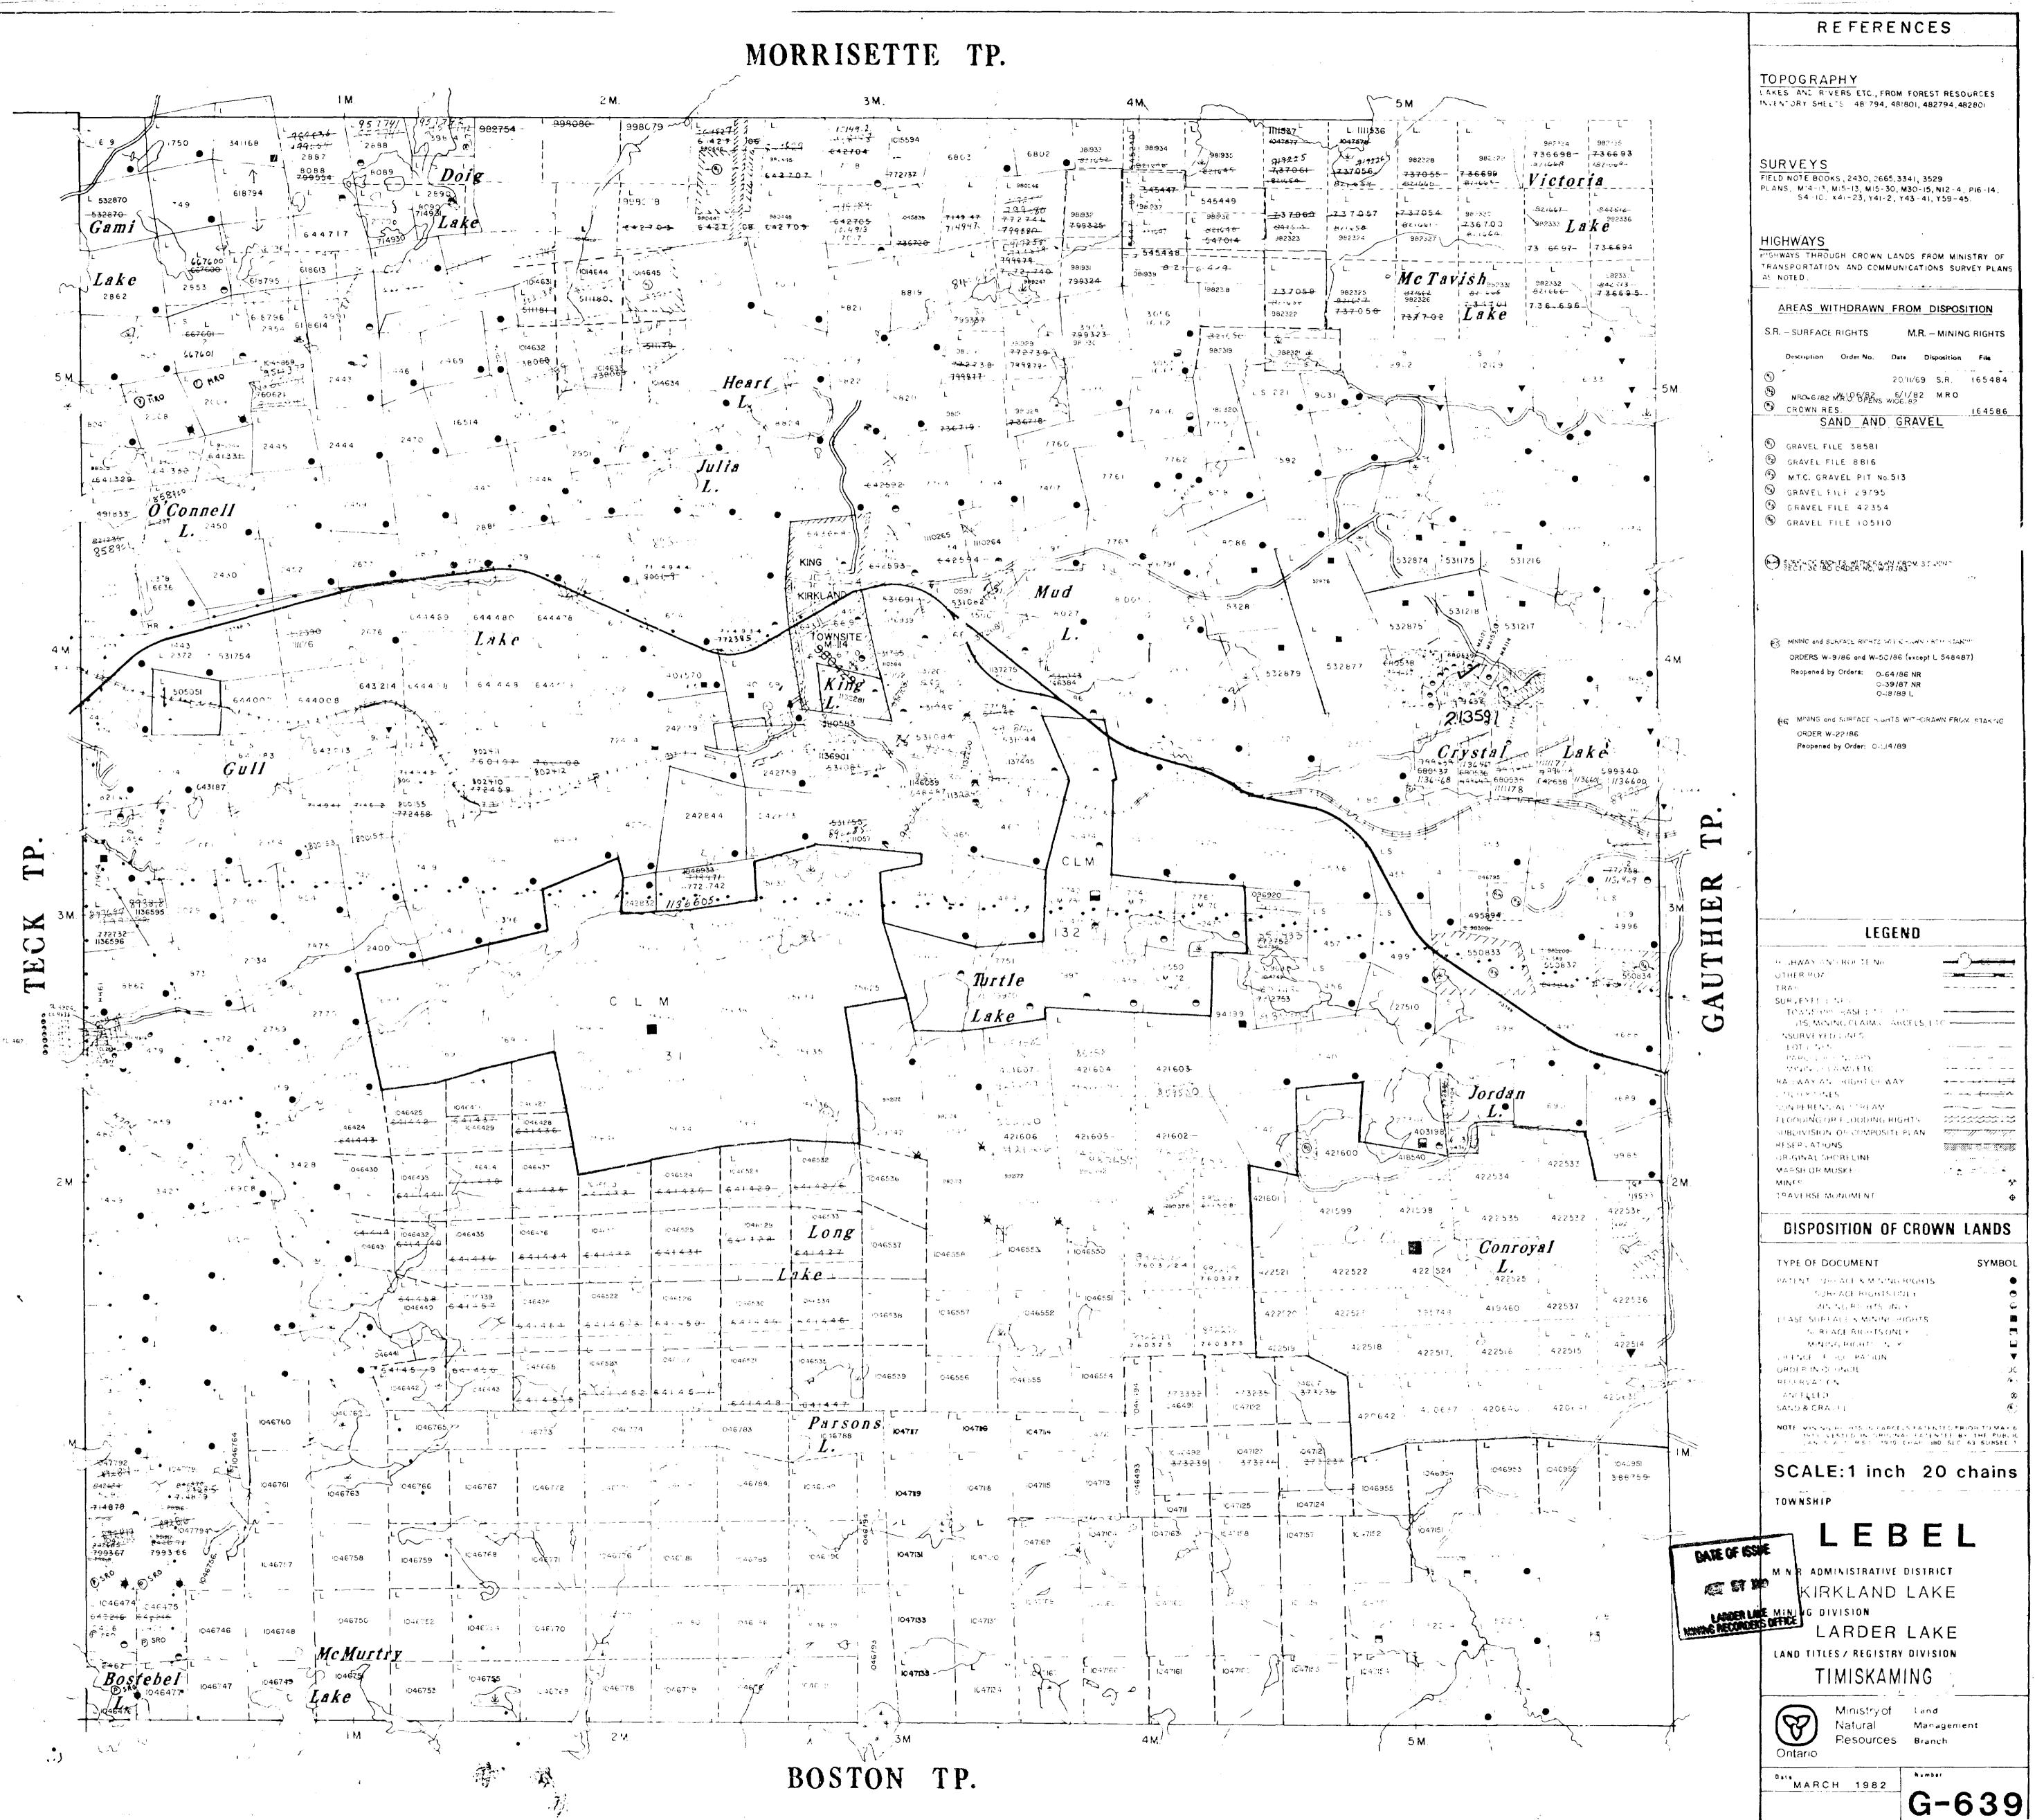

## 2D04NW0178 2.13591 LEBEL

NOTICE OF FORESTRY. ACTIVITY THIS TOWNSHIP / AREA FALLS WITHIN THE TIMISKAMING MANAGEMENT UNIT AND MAY BE SUBJECT TO FORESTRY OPERATIONS. THE MAR UNIT FORESTER FOR THIS AREA CAN BE

COL

NORTHERN DEVELOP MENT AND MINES, FOR AD-DITIONAL INFORMATION ON THE STATUS OF THE LANDS SHOWN HEREON

THE INFORMATION THAT

APPEARS ON THIS MAP

HAS BEEN COMPILED

FROM VARIOUS SOURCES.

AND ACCURACY IS NOT

GUARANTEED. THOSE

ING CLAIMS SHOULD CON-

ISHING TO STAKE MIN-

ULT WITH THE MINING

ECORDER, MINISTRY OF

200

## TOWNSHIP SUBJECT TO FORESTRY OPERATIONS

REFERENCES

------