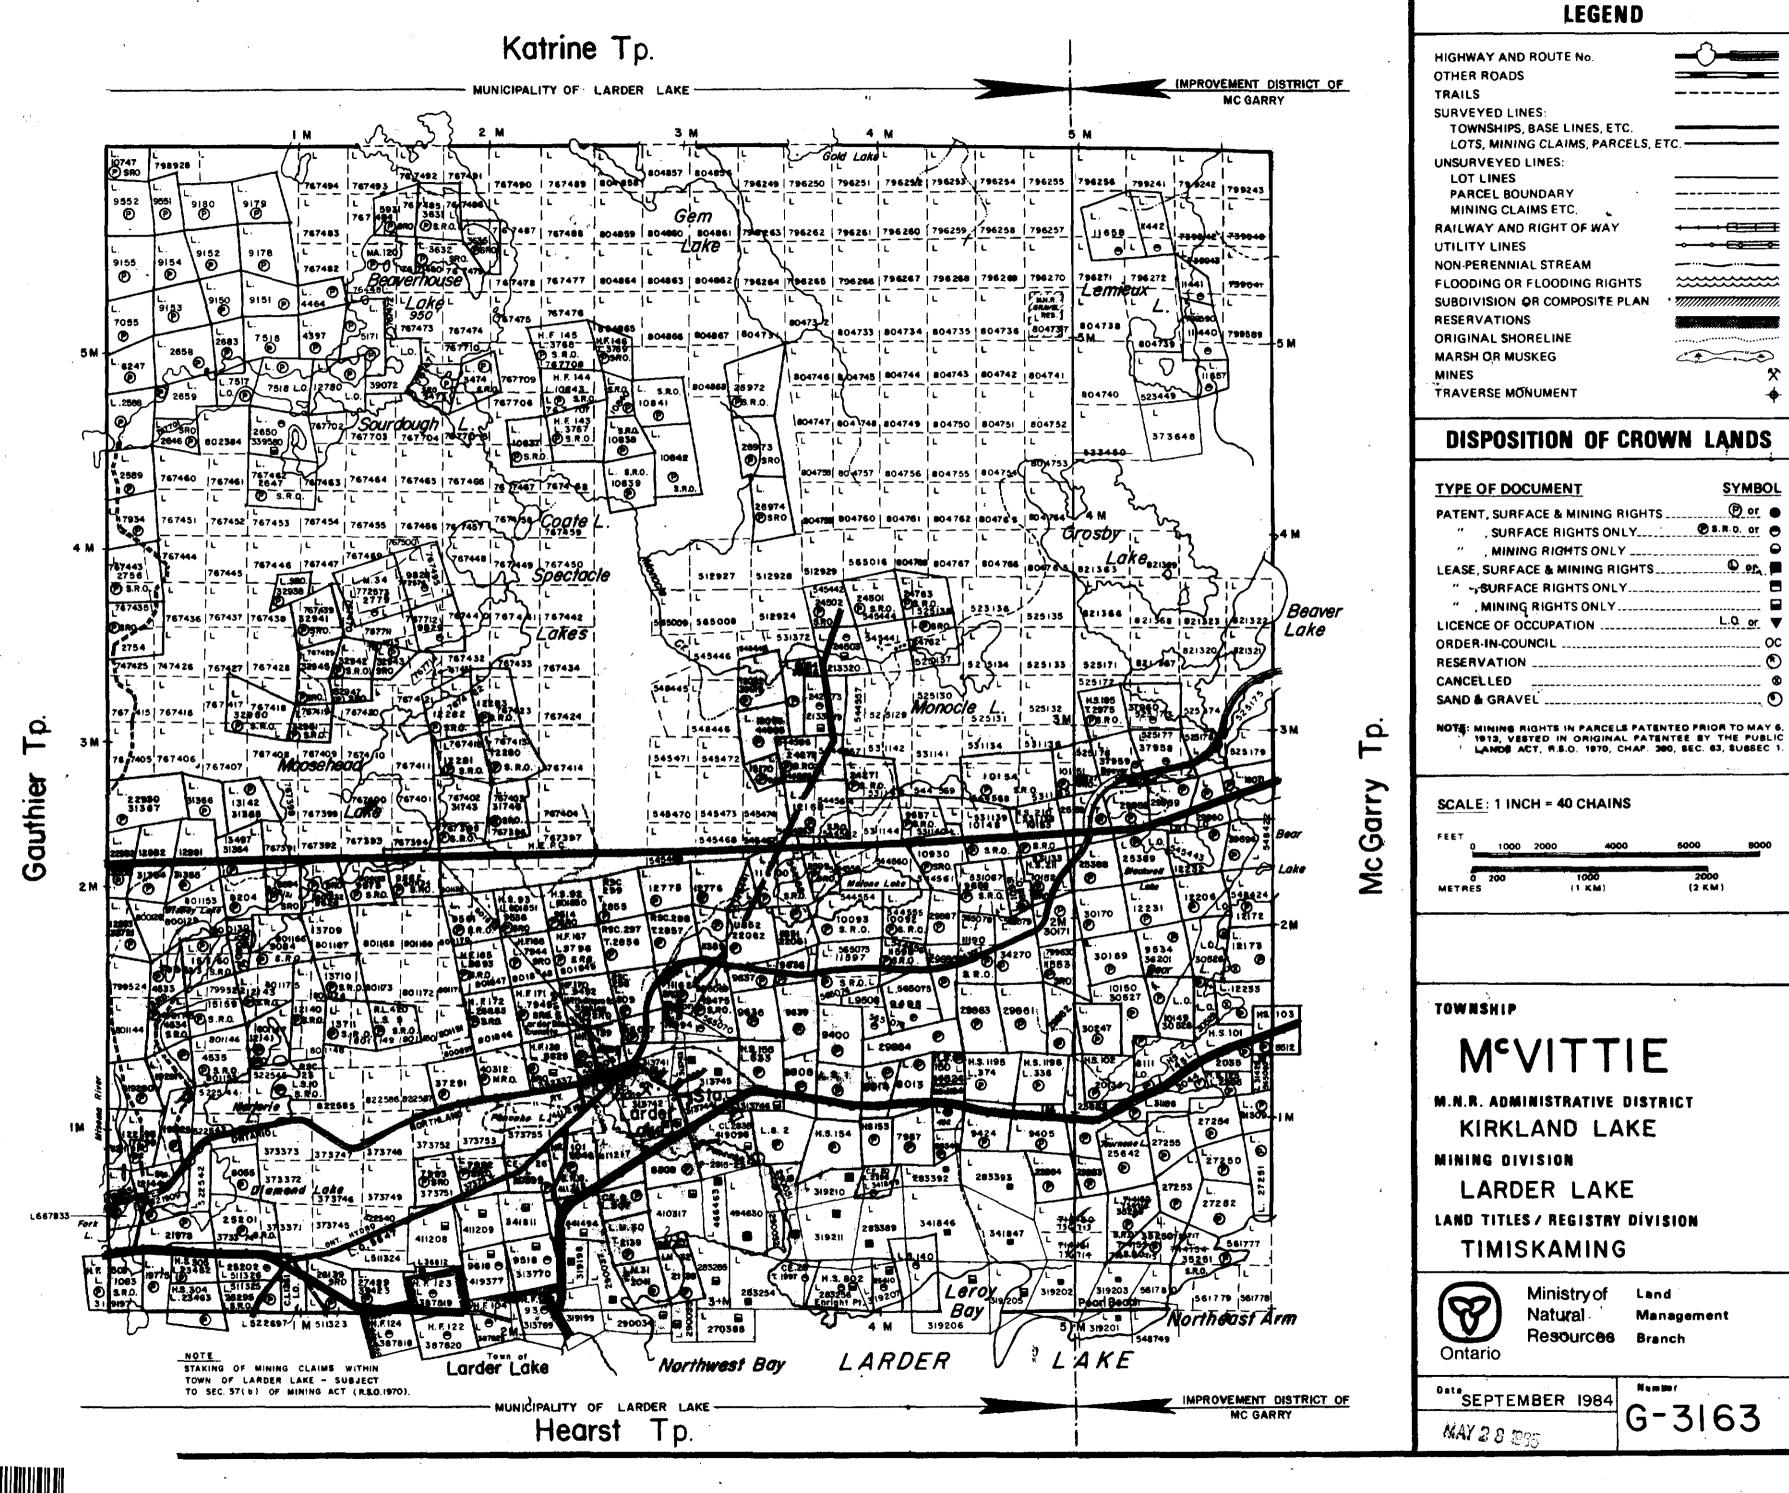

## INTRODUCTION

- LOCATION: The property herein described consists of five unpatented mining claims in the southeast corner of M<sup>C</sup>Vittie Township. One small bay of Larder Lake extends across the eastern boundary of the group while the main body of the lake extends several miles to the south. Highway 66, which joins the towns of Larder Lake to the west and Virginiatown to the east, passes one half mile north of the property.
- ACCESS: The Pearl Beach road leads south from highway 66 at Bear Lake to the north shore of Larder Lake at Pearl Beach. This road passes about five hundred feet east of and parallel to the west boundary. The road is gravel based and can be travelled by car in the dry season. Winter access is by snow machine down the Pearl Beach road or across the ice of Larder Lake from the town of Larder Lake by snow machine or car when conditions permit.
- HISTORY: The only previous work done on the property was performed by Great Larder Gold Mines Limited in 1949- 50. Consultant for the company at that time was J.P. Jewell, of Virginiatown. The property at that time consisted of 35 claims extending south of the location of the present group. Of the 14 holes drilled at that time, all but three were collared within the present group. Results were discouraging, however, and the claims were eventually allowed to lapse. Interest was again aroused in the area in 1979 when airborne magnetic and electromagnetic surveys were conducted over M<sup>C</sup>Vittie Township by the MNR. Preliminary map No. P-2266- M<sup>C</sup>Vittie Twp., shows a strong electromagnetic conductor traversing the cont'd. • •

# HISTORY, continued:

southeast portion of the property. The present five claims were staked in the spring of 1984 and the survey herein described was conducted in the spring of 1985. Ownership of the property is as follows: M. Leahy - 50% and C. Forbes - 50%.

GEOLOGY

The Larder Lake break passes one half mile north of the property. The claims are underlain by Timiskaming sediments which are intruded by a few Algoma syenite dikes. A high ridge of Huronian sediments overlies the above- mentioned formations along the east half of the southern boundary. Low gold values have been reported from previous drilling by Great Larder G.M.L. Only six logs (9 - 14) are left in the file at the Resident Geologist's office in Kirkland Lake. No assay values are given but a talc- chlorite schist zone, some carbonatization, massive sulfide mineralization and faulting were reported. A more detailed description of the geology may be found in the Prospectus of Great Larder G.M.L. in the Resident Geologist's files at Kirkland Lake. Coloured map no. 50 b also covers the group. (out of print).