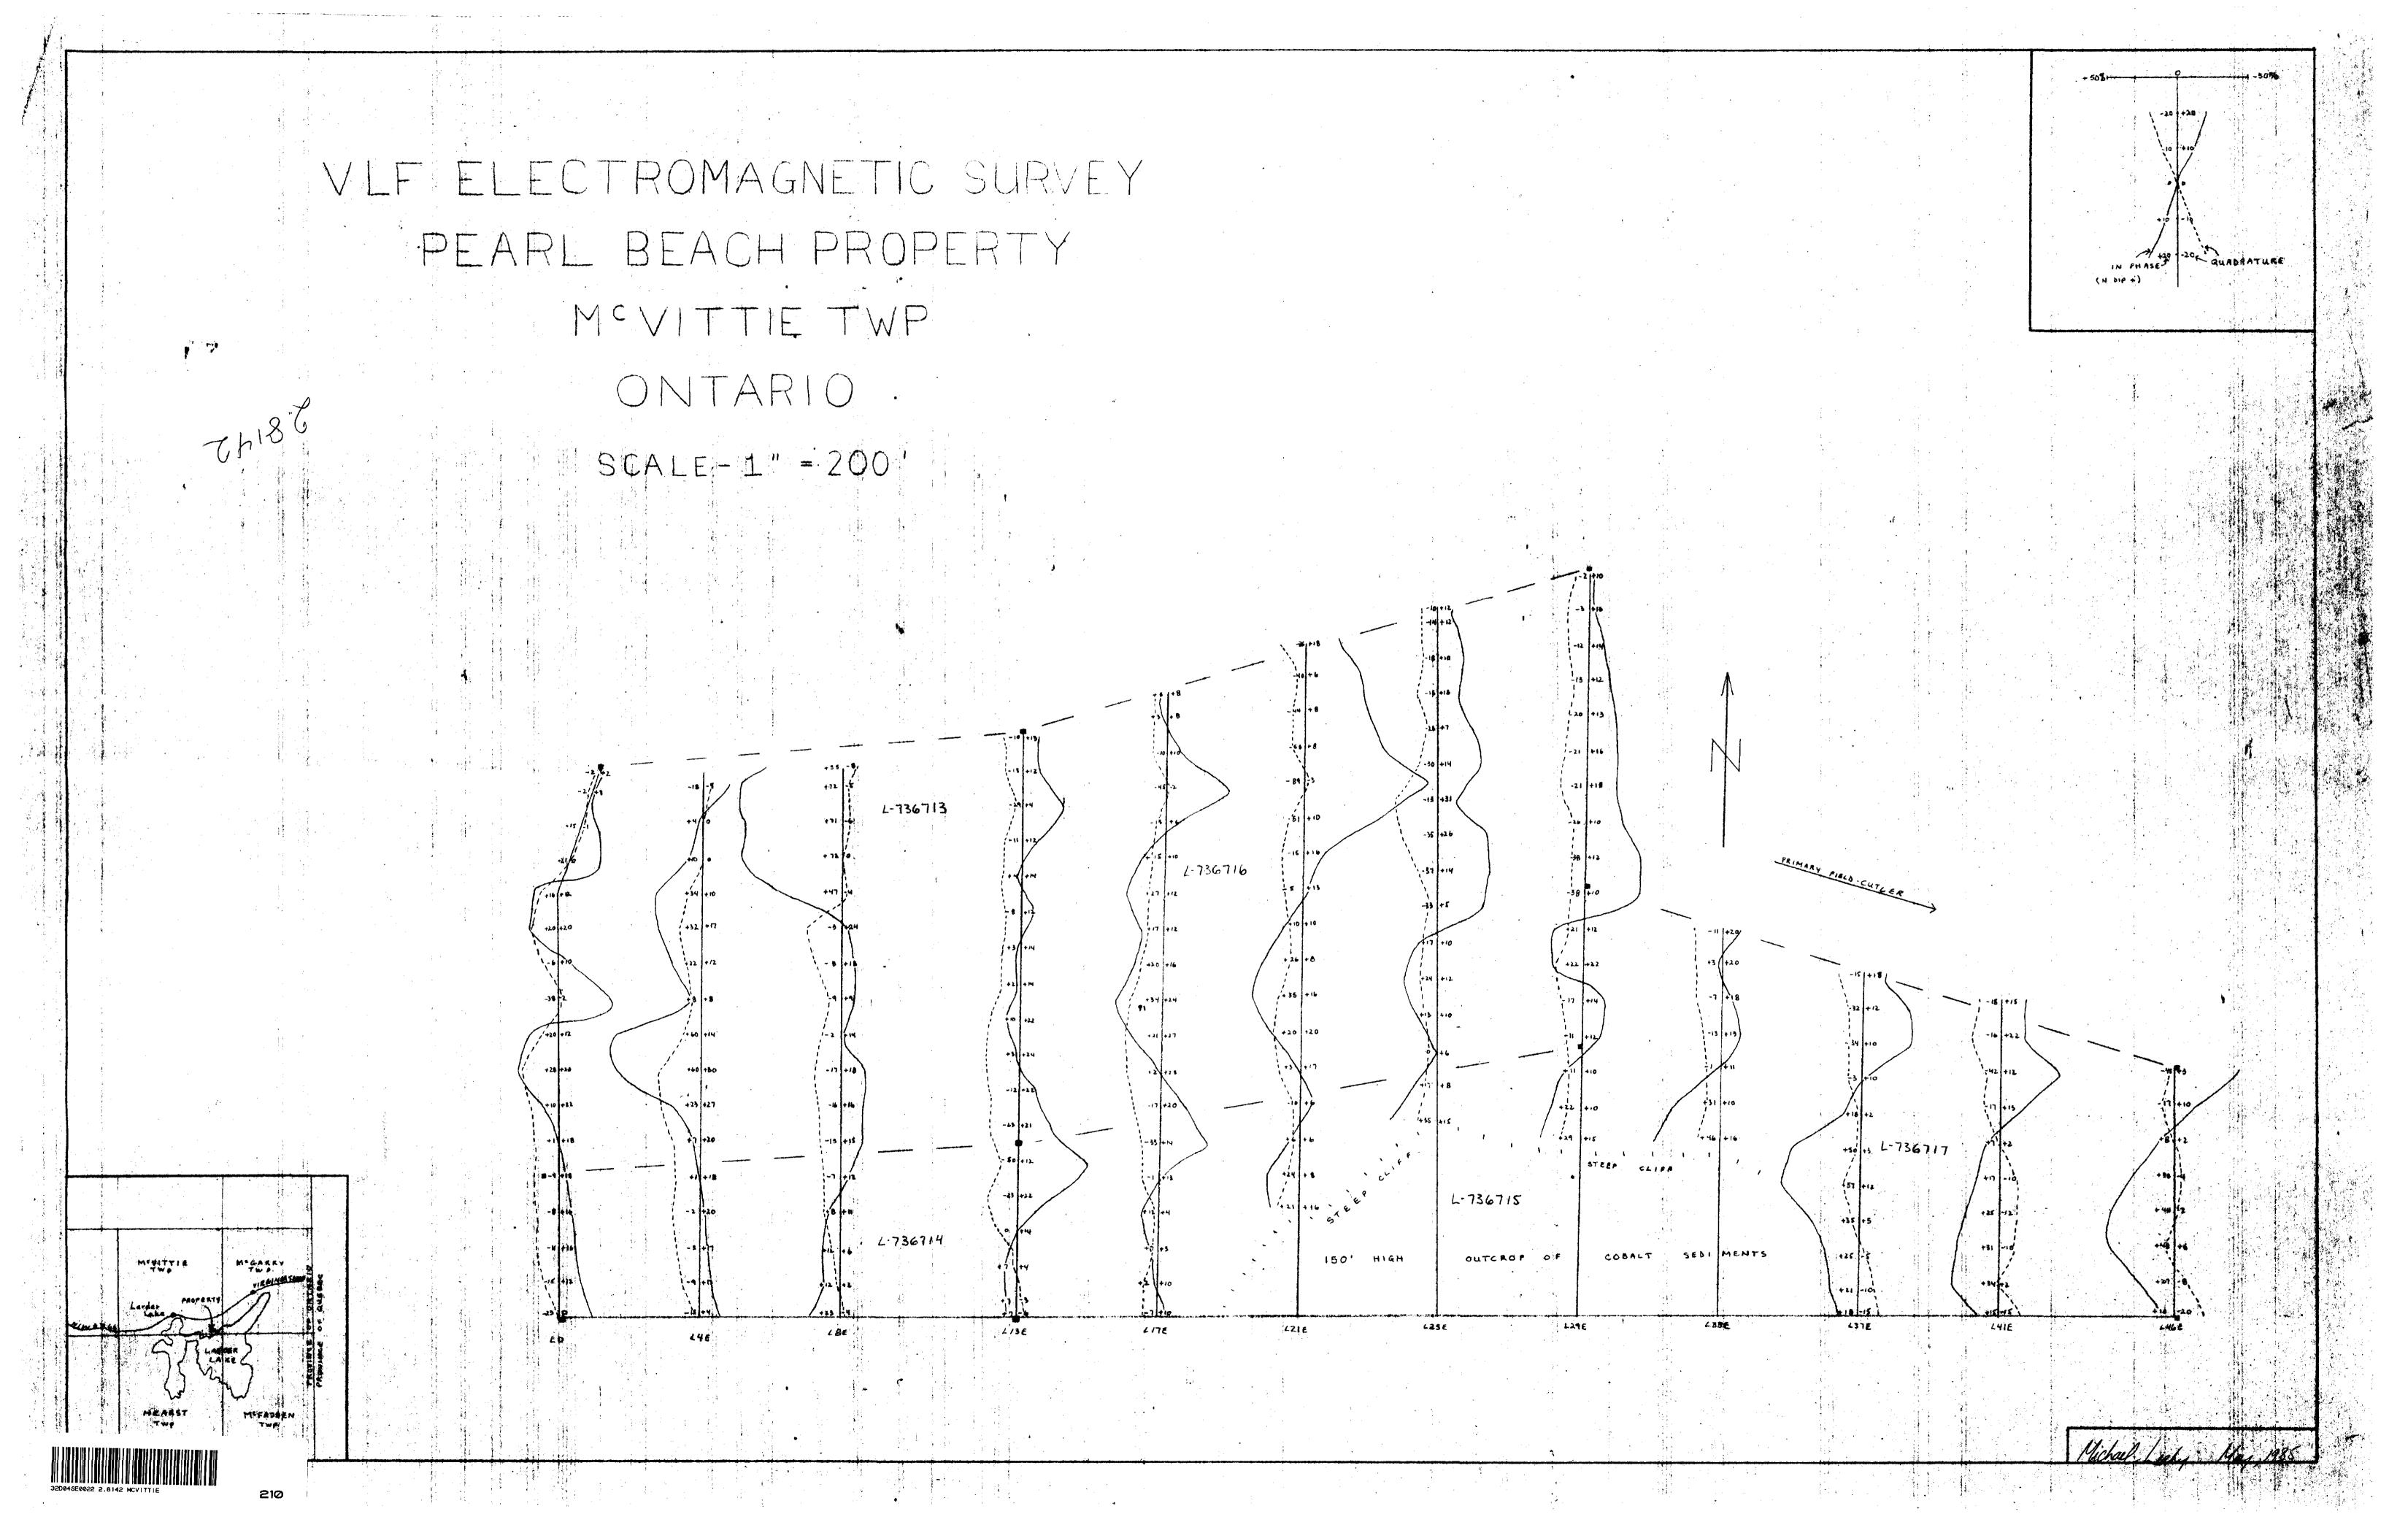

## ELECTROMAGNETIC SURVEY

GENERAL: On March 26, 1985, a VIF Electromagnetic survey was conducted over the property by A. Black and M. Leahy. Lines were chained and flagged, in a N-S direction at 400' intervals, and stations were established every 100'. A total of 3.1 miles of line were traversed and 173 readings were taken. The transmitter used was Cutler, Maine and the instrument used was a Geonics EM- 16. All readings were taken facing north making north dips positive. Readings were taken in % and plotted on a map with a scale of 1" = 200'. The vertical scale of the • ) resulting profiles was  $1^{"} = 50\%$ . The out of phase (ouadrature) was also noted and plotted with a vertical scale of 1" = 50.

-2-

ELECTROMAGNETIC SURVEY

RESULTS OF SURVEY: Several conductive zones were found on the property as can be seen on the accompanying map. All but one of these conductors are probably overburden responses. The single interesting conductor coincides with the airborne anomaly near the southeast corner of the property. This conductor is characterized by moderate dip angles across a 400' space with an atypical negative outof phase (quadrature reversal) indicating a strong. possibly graphitic or sulfide source.