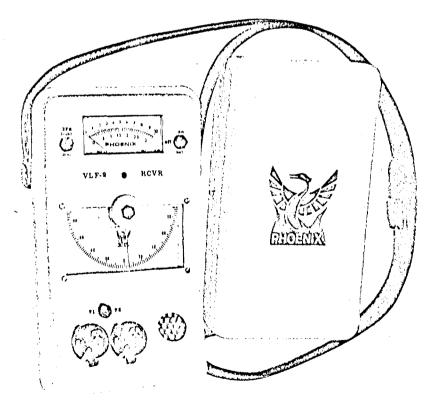

### Survey Procedure

A grid line was laid out across the property with a baseline running about S 60 E across the property. Crosslines were cut perpendicular to the baseline at 400-foot intervals.

A V L T - E M survey as carried out using a Phoenix VLF-2 intrument set to the signal from Cutler, Miane (17.6 KHz). Readings were taken at 100-foot intervals using the procedure outlined in Appendix 1. In this method a base station is selected and readings taken along lines describing a loop, arriving back at the starting base station in less than two hours. A second loop is then started using either the same base station or another which is tied to the previous loop. The time is noted for each station and readings are corrected for diurnal variation by assuming the time between readings is the same and distributing any variation equally among the intervening readings. No correction was applied less than the accuracy of the base station reading.

- Lightweight, low battery drain, rugged, simple to operate
- Two independent channels
- Each channel may select any station between 14.0 and 29.9 kHz
- Single crystal used for all frequencies
- Locking clinometer provides tilt-angle memory
- Superheterodyne detection and digital filtering provide extremely high selectivity and noise rejection

# **Specifications**

| Paramoter casured                | : | Orientation and magnitude of the major and minor axes of the ellipse of polarization.                                                                                     |                                                                                              |              |
|----------------------------------|---|---------------------------------------------------------------------------------------------------------------------------------------------------------------------------|----------------------------------------------------------------------------------------------|--------------|
| Frequency Selection, Front Panel | : | Dual channel, front panel selectable (F1 or F2) each with independent precision 10-turn dial gain control.                                                                |                                                                                              |              |
| Frequency Selection, Internal    | : | F1 and F2 can be selected by internal switches within the range 14.0 to 29.9 kHz in 100 Hz increments.                                                                    | All of the established statio<br>be selected, or alternative<br>local VLF transmitter may be | vely, a      |
| Detection And Filtering          | : | Superheterodyne detection and digital filtering provide a much narrower bandwidth and thus greater rejection of interfering stations and 60 cycle noise than conventional | which transmits at any fre-<br>in the range 14.0 to 29,9                                     | ,            |
|                                  |   | receivers.                                                                                                                                                                | VLF Station Freq                                                                             | uency        |
| Mara Broth                       |   |                                                                                                                                                                           | ·                                                                                            | (kHz)        |
| Meter Display                    | : | 2 ranges: 0 to 300 or 0 to 1000. Background is typically set at                                                                                                           |                                                                                              |              |
|                                  |   | 100. Meter is also used as dip angle null indicator and battery                                                                                                           | Bordeaux, France                                                                             | 15.1         |
|                                  |   | test.                                                                                                                                                                     | Odessa (Black Sea)<br>Rugby, U.K.                                                            | 15.6<br>16.0 |
| Audio                            | : | Crystal speaker, 2500 Hz used as null indicator,                                                                                                                          | Moscow, U.S.S.R.                                                                             | 17.1         |
| Addio                            | • | Crystal speaker, 2000 Hz asea as not material.                                                                                                                            | Yosamai, Japan                                                                               | 17.4         |
| Clinometer                       | • | +90°, +0.5° resolution. Normal locking, push button                                                                                                                       | Hegaland, Norway                                                                             | 17.6         |
|                                  | • | release.                                                                                                                                                                  | Cutler, Maine                                                                                | 17.8         |
|                                  |   |                                                                                                                                                                           | Seattle, Washington                                                                          | 18.6         |
| Battery                          | : | One standard 9v transistor radio battery. Average life                                                                                                                    | Malabar, Java                                                                                | 19.0         |
| ,                                |   | expectancy - 1 to 3 months (battery drain is 3 mA)                                                                                                                        | Oxford, U.K.                                                                                 | 19.6         |
|                                  |   |                                                                                                                                                                           | Paris, France                                                                                | 20.7         |
| Temperature Range                | : | -40° to + 60° C.                                                                                                                                                          | Annapolis, Maryland                                                                          | 21.4         |
| , 3                              |   |                                                                                                                                                                           | Northwest Cape, Australia                                                                    | 22.3         |
| Dimensions                       | : | $8 \times 22 \times 14$ cm (3 x 9 x 6 inches).                                                                                                                            | Lauluolei, Hawaii                                                                            | 23,4         |
|                                  |   |                                                                                                                                                                           | Buenos Aires, Argentina                                                                      | 23.6         |
| Weight                           | : | 850 grams (1.9 pounds).                                                                                                                                                   | Rome, Italy                                                                                  | 27.2         |