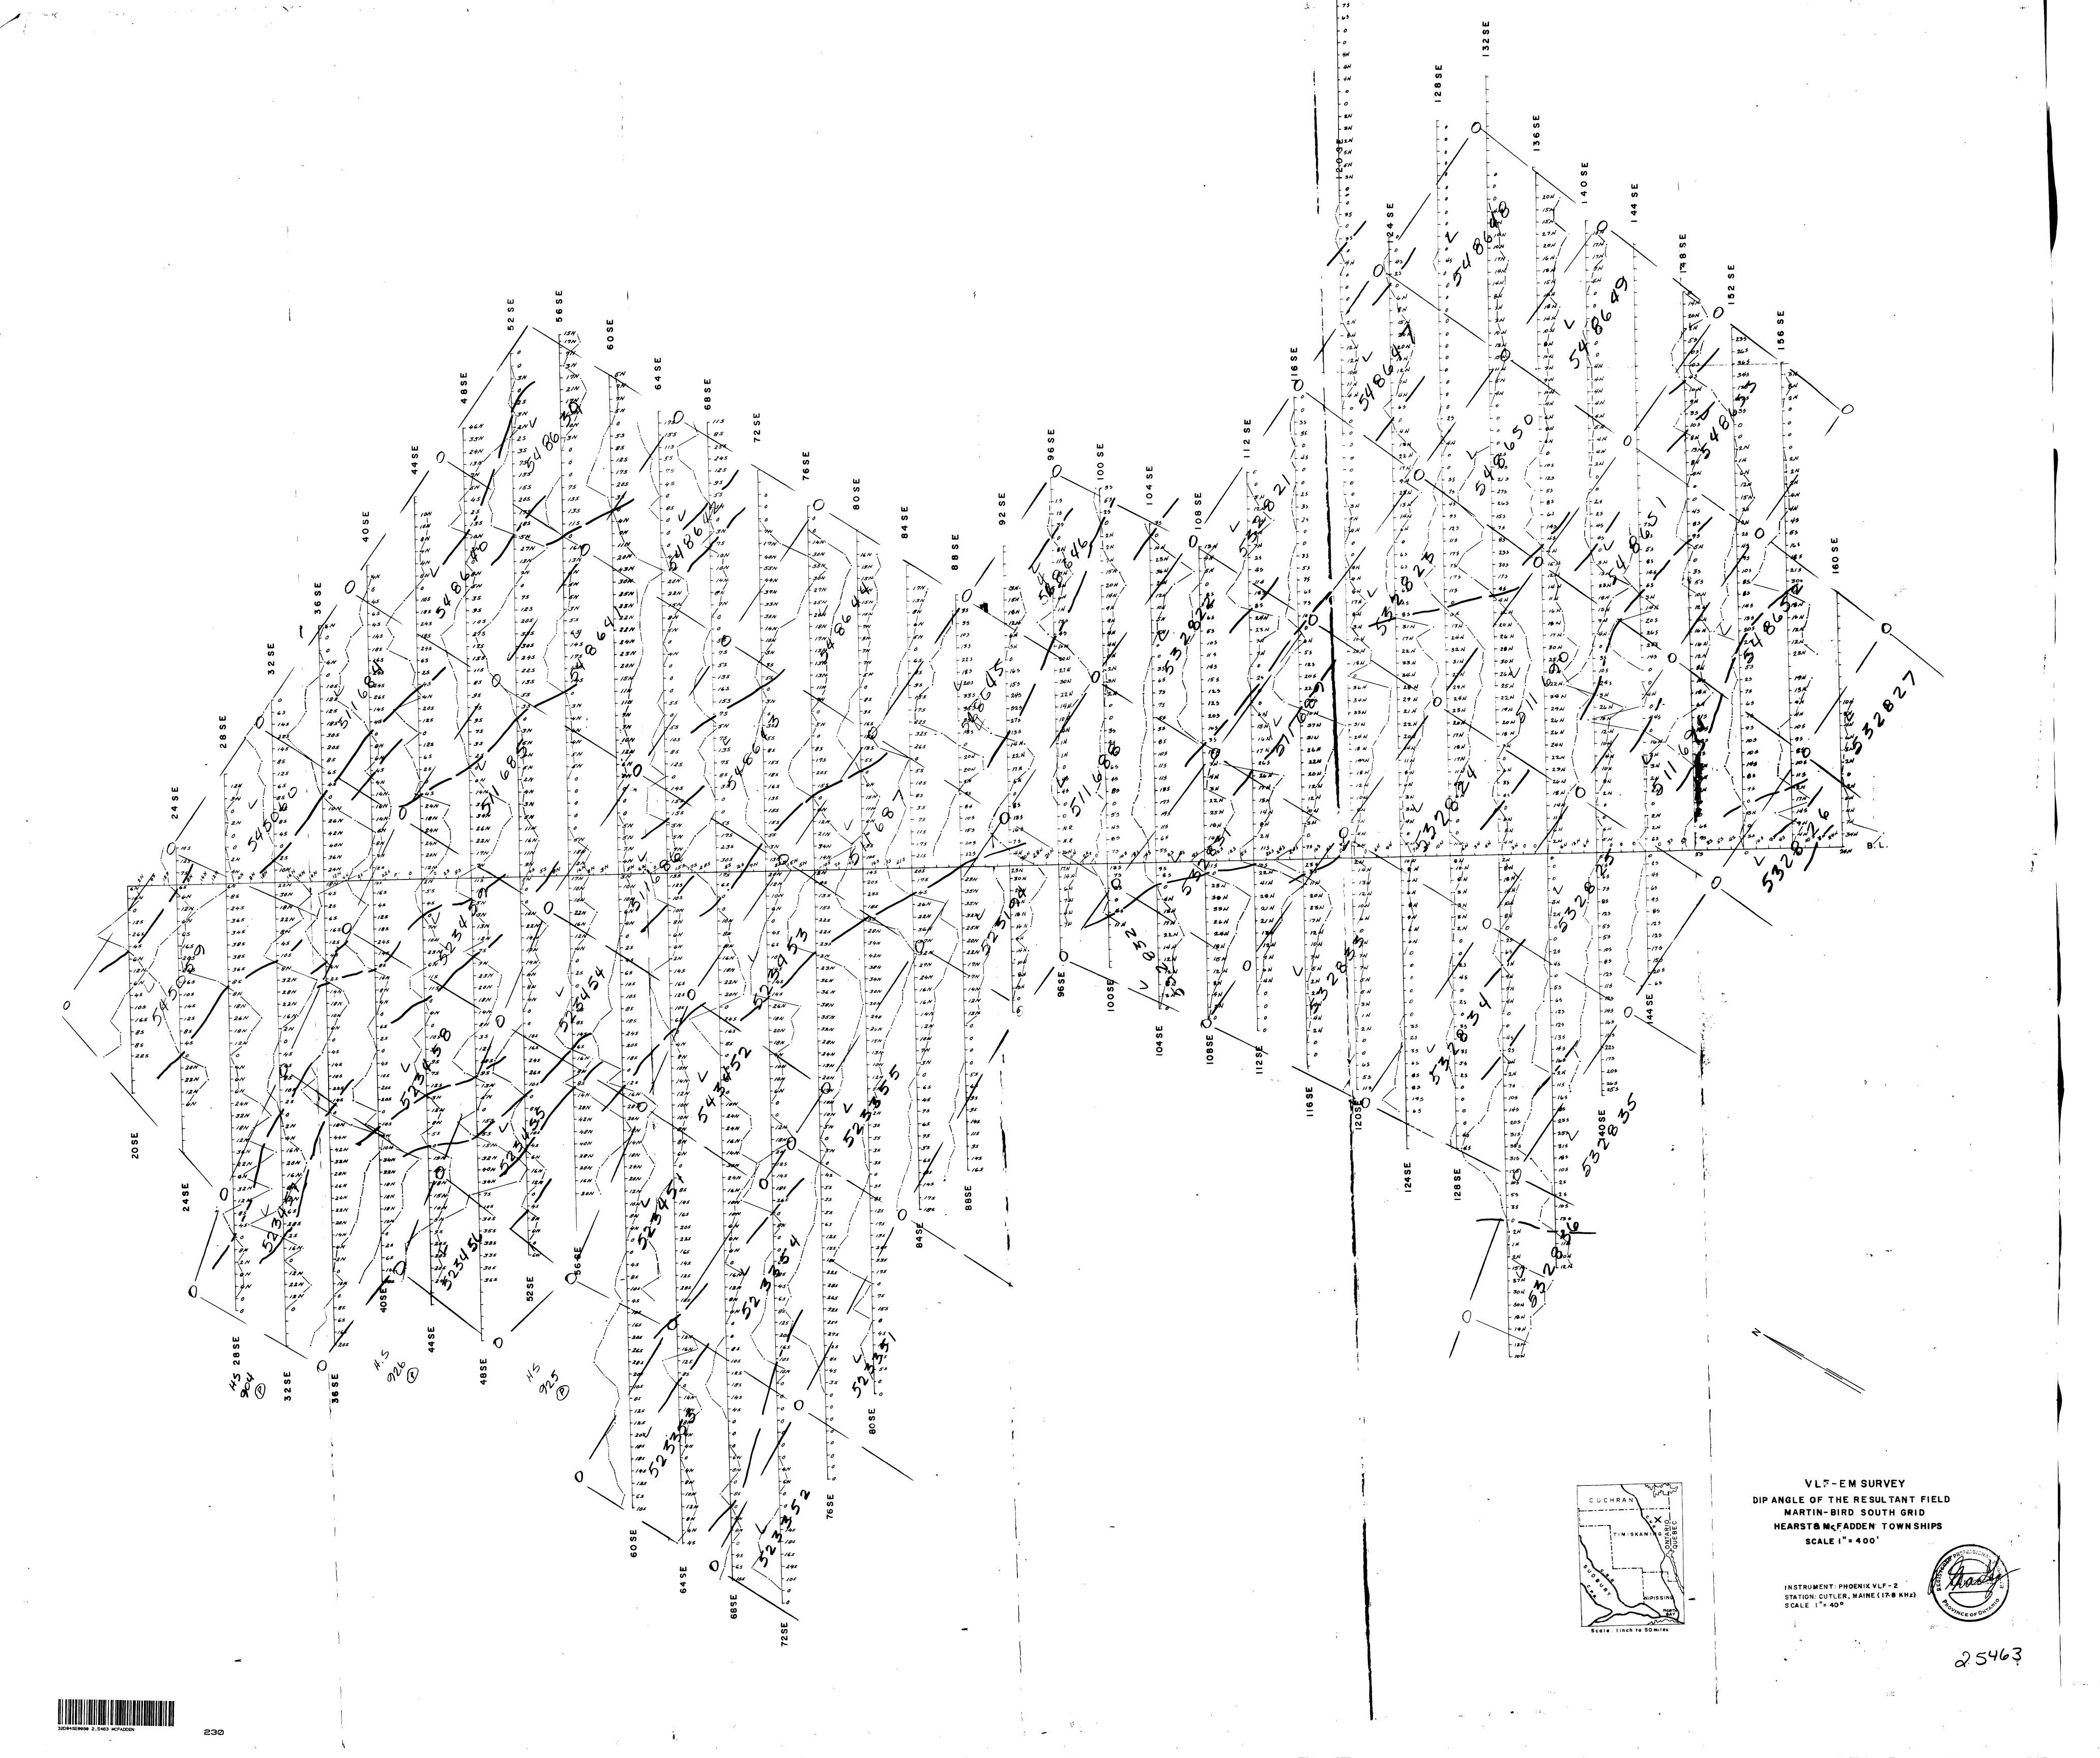

### Survey Procedure

A grid line was laid out across the property with a baseline running about S 60 E across the property. Crosslines were cut perpendicular to the baseline at 400-foot intervals.

A V L T - E M survey as carried out using a Phoenix VLF-2 intrument set to the signal from Cutler, Miane (17.6 KHz). Readings were taken at 100-foot intervals using the procedure outlined in Appendix 1. In this method a base station is selected and readings taken along lines describing a loop, arriving back at the starting base station in less than two hours. A second loop is then started using either the same base station or another which is tied to the previous loop. The time is noted for each station and readings are corrected for diurnal variation by assuming the time between readings is the same and distributing any variation equally among the intervening readings. No correction was applied less than the accuracy of the base station reading.

### Results and Conclusions

The VLF-EM survey shows a number of cross-overs on the claims covered.

The topography is quite variable and further work is required to assess whether the conductors are caused by overburden or bedrock sources.