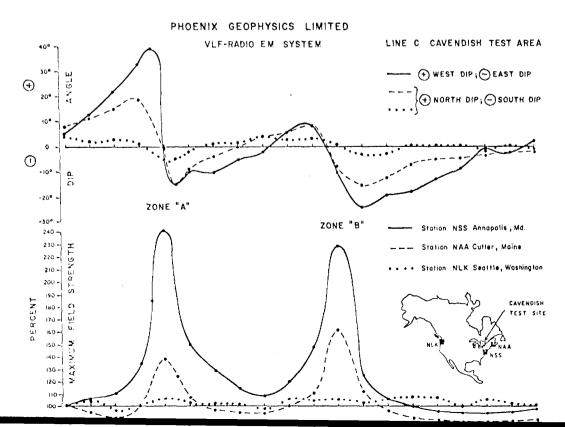

# Field Data

The results below illustrate the need for using two orthogonal stations when the strike of the prospective conductor is not well-known. The dip angle and amplitude data measured using station NLK in Seattle, Washington, show only a very weak anomaly associated with the two conductive sulphide zones at Cavendish, Ontario.

The results obtained using Cutler, Maine reveal a more prominent anomaly, but the best response was obtained using Annapolis, Maryland since the station lies almost due south and the transmitted electromagnetic field is thus maximum-coupled with the North-South trending conductors.