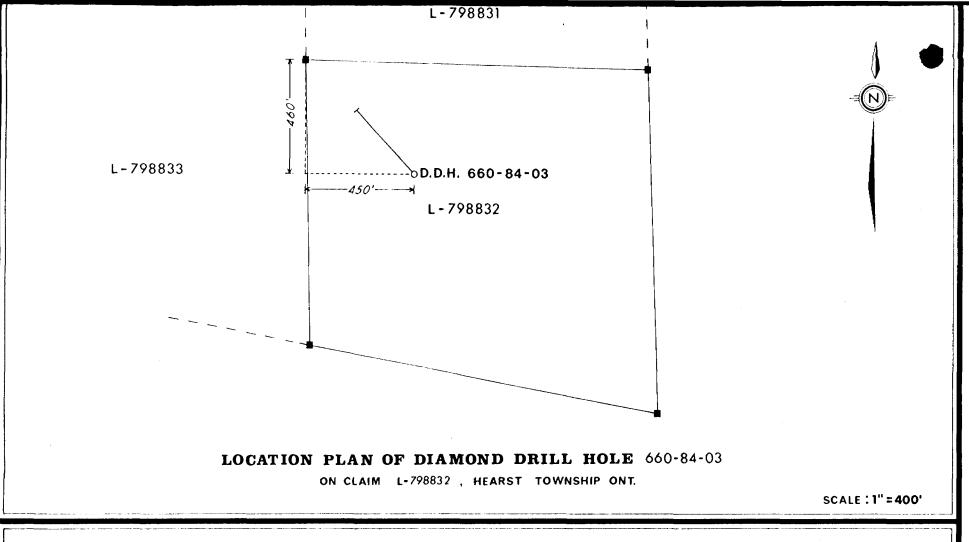

### DIAMOND DRILLING

Township: Hearst

REPORT No.: 35

WORK PERFORMED BY: Corporation Falconbridge Copper

| CLAIM No. | HOLE No.  | FOOTAGE | DATE   | NOTE |
|-----------|-----------|---------|--------|------|
| L 798832  | 660-84-03 | 484     | Dec/84 | (1)  |

## Falconbridge Ltd.

C LAIM L-798832

Drilled by: BRADLEY BROS. LTD

Property: CORP. FALCON BRIDGE COPPER

Started:

DEC. 5, 1984

Township: HEARST, ONT.

Azimuth: 3/8°

Dip: -47° at SURFACE 370° to 100°

Ended: DEC. 7. 1984

Logged by: MAGLOIRE BERUBE

Élévation: SURFACE

Latitude: Post 15+00 5,-E

Length: 484 / est

| Jeu. 1 | DEC. 7, | 1984                                                                                                                                                                                                                                                                                                                                                                                                                                                                                                                                                                                                                                                                                                                                                                                                                                                                                                                                                                                                                                                                                                                                                                                                                                                                                                                                                                                                                                                                                                                                                                                                                                                                                                                                                                                                                                                                                                                                                                                                                                                                                                                           | Logged by. MAGLOTAL BEROBE                       |            | Licvatio                                | 11. 3070 | - A CL | Length. | 787 Gear |  |
|--------|---------|--------------------------------------------------------------------------------------------------------------------------------------------------------------------------------------------------------------------------------------------------------------------------------------------------------------------------------------------------------------------------------------------------------------------------------------------------------------------------------------------------------------------------------------------------------------------------------------------------------------------------------------------------------------------------------------------------------------------------------------------------------------------------------------------------------------------------------------------------------------------------------------------------------------------------------------------------------------------------------------------------------------------------------------------------------------------------------------------------------------------------------------------------------------------------------------------------------------------------------------------------------------------------------------------------------------------------------------------------------------------------------------------------------------------------------------------------------------------------------------------------------------------------------------------------------------------------------------------------------------------------------------------------------------------------------------------------------------------------------------------------------------------------------------------------------------------------------------------------------------------------------------------------------------------------------------------------------------------------------------------------------------------------------------------------------------------------------------------------------------------------------|--------------------------------------------------|------------|-----------------------------------------|----------|--------|---------|----------|--|
| FROM   | то      | AQcore                                                                                                                                                                                                                                                                                                                                                                                                                                                                                                                                                                                                                                                                                                                                                                                                                                                                                                                                                                                                                                                                                                                                                                                                                                                                                                                                                                                                                                                                                                                                                                                                                                                                                                                                                                                                                                                                                                                                                                                                                                                                                                                         | DESCRIPTION (in feet)                            | SAMPLE NO. | FROM                                    | то       | LENGTH |         |          |  |
| 0      | 13.0    | CASING                                                                                                                                                                                                                                                                                                                                                                                                                                                                                                                                                                                                                                                                                                                                                                                                                                                                                                                                                                                                                                                                                                                                                                                                                                                                                                                                                                                                                                                                                                                                                                                                                                                                                                                                                                                                                                                                                                                                                                                                                                                                                                                         |                                                  |            |                                         |          |        |         |          |  |
|        |         | full on                                                                                                                                                                                                                                                                                                                                                                                                                                                                                                                                                                                                                                                                                                                                                                                                                                                                                                                                                                                                                                                                                                                                                                                                                                                                                                                                                                                                                                                                                                                                                                                                                                                                                                                                                                                                                                                                                                                                                                                                                                                                                                                        | it after using                                   |            |                                         |          |        |         |          |  |
|        |         | •                                                                                                                                                                                                                                                                                                                                                                                                                                                                                                                                                                                                                                                                                                                                                                                                                                                                                                                                                                                                                                                                                                                                                                                                                                                                                                                                                                                                                                                                                                                                                                                                                                                                                                                                                                                                                                                                                                                                                                                                                                                                                                                              | V                                                |            |                                         |          |        |         |          |  |
| 13.0   | 124.2   |                                                                                                                                                                                                                                                                                                                                                                                                                                                                                                                                                                                                                                                                                                                                                                                                                                                                                                                                                                                                                                                                                                                                                                                                                                                                                                                                                                                                                                                                                                                                                                                                                                                                                                                                                                                                                                                                                                                                                                                                                                                                                                                                | ,                                                |            |                                         |          |        |         |          |  |
| ļ      |         | medius                                                                                                                                                                                                                                                                                                                                                                                                                                                                                                                                                                                                                                                                                                                                                                                                                                                                                                                                                                                                                                                                                                                                                                                                                                                                                                                                                                                                                                                                                                                                                                                                                                                                                                                                                                                                                                                                                                                                                                                                                                                                                                                         | n to dark gray, greenish and brom                | rish       |                                         |          |        |         |          |  |
|        |         |                                                                                                                                                                                                                                                                                                                                                                                                                                                                                                                                                                                                                                                                                                                                                                                                                                                                                                                                                                                                                                                                                                                                                                                                                                                                                                                                                                                                                                                                                                                                                                                                                                                                                                                                                                                                                                                                                                                                                                                                                                                                                                                                | , massive to faintly aligned 30".                |            |                                         |          |        |         |          |  |
|        |         |                                                                                                                                                                                                                                                                                                                                                                                                                                                                                                                                                                                                                                                                                                                                                                                                                                                                                                                                                                                                                                                                                                                                                                                                                                                                                                                                                                                                                                                                                                                                                                                                                                                                                                                                                                                                                                                                                                                                                                                                                                                                                                                                | core axis, locally finely bedded 3:              |            |                                         |          |        |         |          |  |
|        |         |                                                                                                                                                                                                                                                                                                                                                                                                                                                                                                                                                                                                                                                                                                                                                                                                                                                                                                                                                                                                                                                                                                                                                                                                                                                                                                                                                                                                                                                                                                                                                                                                                                                                                                                                                                                                                                                                                                                                                                                                                                                                                                                                | and intimately carbonated (son                   |            |                                         |          |        |         |          |  |
|        |         |                                                                                                                                                                                                                                                                                                                                                                                                                                                                                                                                                                                                                                                                                                                                                                                                                                                                                                                                                                                                                                                                                                                                                                                                                                                                                                                                                                                                                                                                                                                                                                                                                                                                                                                                                                                                                                                                                                                                                                                                                                                                                                                                | to 467.5), mot magnetic (even fy<br>t magnetic). | <b>~</b>   |                                         |          |        |         |          |  |
|        |         | i contraction of the contraction | 2.5: medium grained. Rare trace                  | Diper.     |                                         |          |        |         |          |  |
|        |         | 32.5-12                                                                                                                                                                                                                                                                                                                                                                                                                                                                                                                                                                                                                                                                                                                                                                                                                                                                                                                                                                                                                                                                                                                                                                                                                                                                                                                                                                                                                                                                                                                                                                                                                                                                                                                                                                                                                                                                                                                                                                                                                                                                                                                        | -4.2: aphenitic and finely bands                 | d          |                                         |          |        |         |          |  |
|        |         |                                                                                                                                                                                                                                                                                                                                                                                                                                                                                                                                                                                                                                                                                                                                                                                                                                                                                                                                                                                                                                                                                                                                                                                                                                                                                                                                                                                                                                                                                                                                                                                                                                                                                                                                                                                                                                                                                                                                                                                                                                                                                                                                | to fine-gr. and messive. mas                     | sine       |                                         |          |        |         |          |  |
|        |         |                                                                                                                                                                                                                                                                                                                                                                                                                                                                                                                                                                                                                                                                                                                                                                                                                                                                                                                                                                                                                                                                                                                                                                                                                                                                                                                                                                                                                                                                                                                                                                                                                                                                                                                                                                                                                                                                                                                                                                                                                                                                                                                                | sections might be altered dis                    | ,          | 1 - 1 - 1 - 1 - 1 - 1 - 1 - 1 - 1 - 1 - |          |        |         |          |  |
|        |         | ρ.                                                                                                                                                                                                                                                                                                                                                                                                                                                                                                                                                                                                                                                                                                                                                                                                                                                                                                                                                                                                                                                                                                                                                                                                                                                                                                                                                                                                                                                                                                                                                                                                                                                                                                                                                                                                                                                                                                                                                                                                                                                                                                                             |                                                  |            |                                         |          |        |         |          |  |
| -      |         | choles.                                                                                                                                                                                                                                                                                                                                                                                                                                                                                                                                                                                                                                                                                                                                                                                                                                                                                                                                                                                                                                                                                                                                                                                                                                                                                                                                                                                                                                                                                                                                                                                                                                                                                                                                                                                                                                                                                                                                                                                                                                                                                                                        | blets of Jugarh., pyrite and farr spor           | 59         |                                         |          |        |         |          |  |
|        |         |                                                                                                                                                                                                                                                                                                                                                                                                                                                                                                                                                                                                                                                                                                                                                                                                                                                                                                                                                                                                                                                                                                                                                                                                                                                                                                                                                                                                                                                                                                                                                                                                                                                                                                                                                                                                                                                                                                                                                                                                                                                                                                                                |                                                  |            |                                         |          |        |         |          |  |
|        |         | · ) <del> </del>                                                                                                                                                                                                                                                                                                                                                                                                                                                                                                                                                                                                                                                                                                                                                                                                                                                                                                                                                                                                                                                                                                                                                                                                                                                                                                                                                                                                                                                                                                                                                                                                                                                                                                                                                                                                                                                                                                                                                                                                                                                                                                               | 18.0, greener, chloritized                       |            |                                         |          |        |         |          |  |
|        |         | 118.0-11                                                                                                                                                                                                                                                                                                                                                                                                                                                                                                                                                                                                                                                                                                                                                                                                                                                                                                                                                                                                                                                                                                                                                                                                                                                                                                                                                                                                                                                                                                                                                                                                                                                                                                                                                                                                                                                                                                                                                                                                                                                                                                                       | 9.5: divite dype on below but                    |            |                                         |          |        |         |          |  |
|        |         |                                                                                                                                                                                                                                                                                                                                                                                                                                                                                                                                                                                                                                                                                                                                                                                                                                                                                                                                                                                                                                                                                                                                                                                                                                                                                                                                                                                                                                                                                                                                                                                                                                                                                                                                                                                                                                                                                                                                                                                                                                                                                                                                | altered, observe texture.                        |            |                                         |          | -      |         |          |  |
|        |         |                                                                                                                                                                                                                                                                                                                                                                                                                                                                                                                                                                                                                                                                                                                                                                                                                                                                                                                                                                                                                                                                                                                                                                                                                                                                                                                                                                                                                                                                                                                                                                                                                                                                                                                                                                                                                                                                                                                                                                                                                                                                                                                                | , .                                              |            |                                         |          |        |         |          |  |
|        |         |                                                                                                                                                                                                                                                                                                                                                                                                                                                                                                                                                                                                                                                                                                                                                                                                                                                                                                                                                                                                                                                                                                                                                                                                                                                                                                                                                                                                                                                                                                                                                                                                                                                                                                                                                                                                                                                                                                                                                                                                                                                                                                                                |                                                  |            |                                         |          |        |         |          |  |
|        |         |                                                                                                                                                                                                                                                                                                                                                                                                                                                                                                                                                                                                                                                                                                                                                                                                                                                                                                                                                                                                                                                                                                                                                                                                                                                                                                                                                                                                                                                                                                                                                                                                                                                                                                                                                                                                                                                                                                                                                                                                                                                                                                                                | •                                                |            |                                         |          |        |         |          |  |