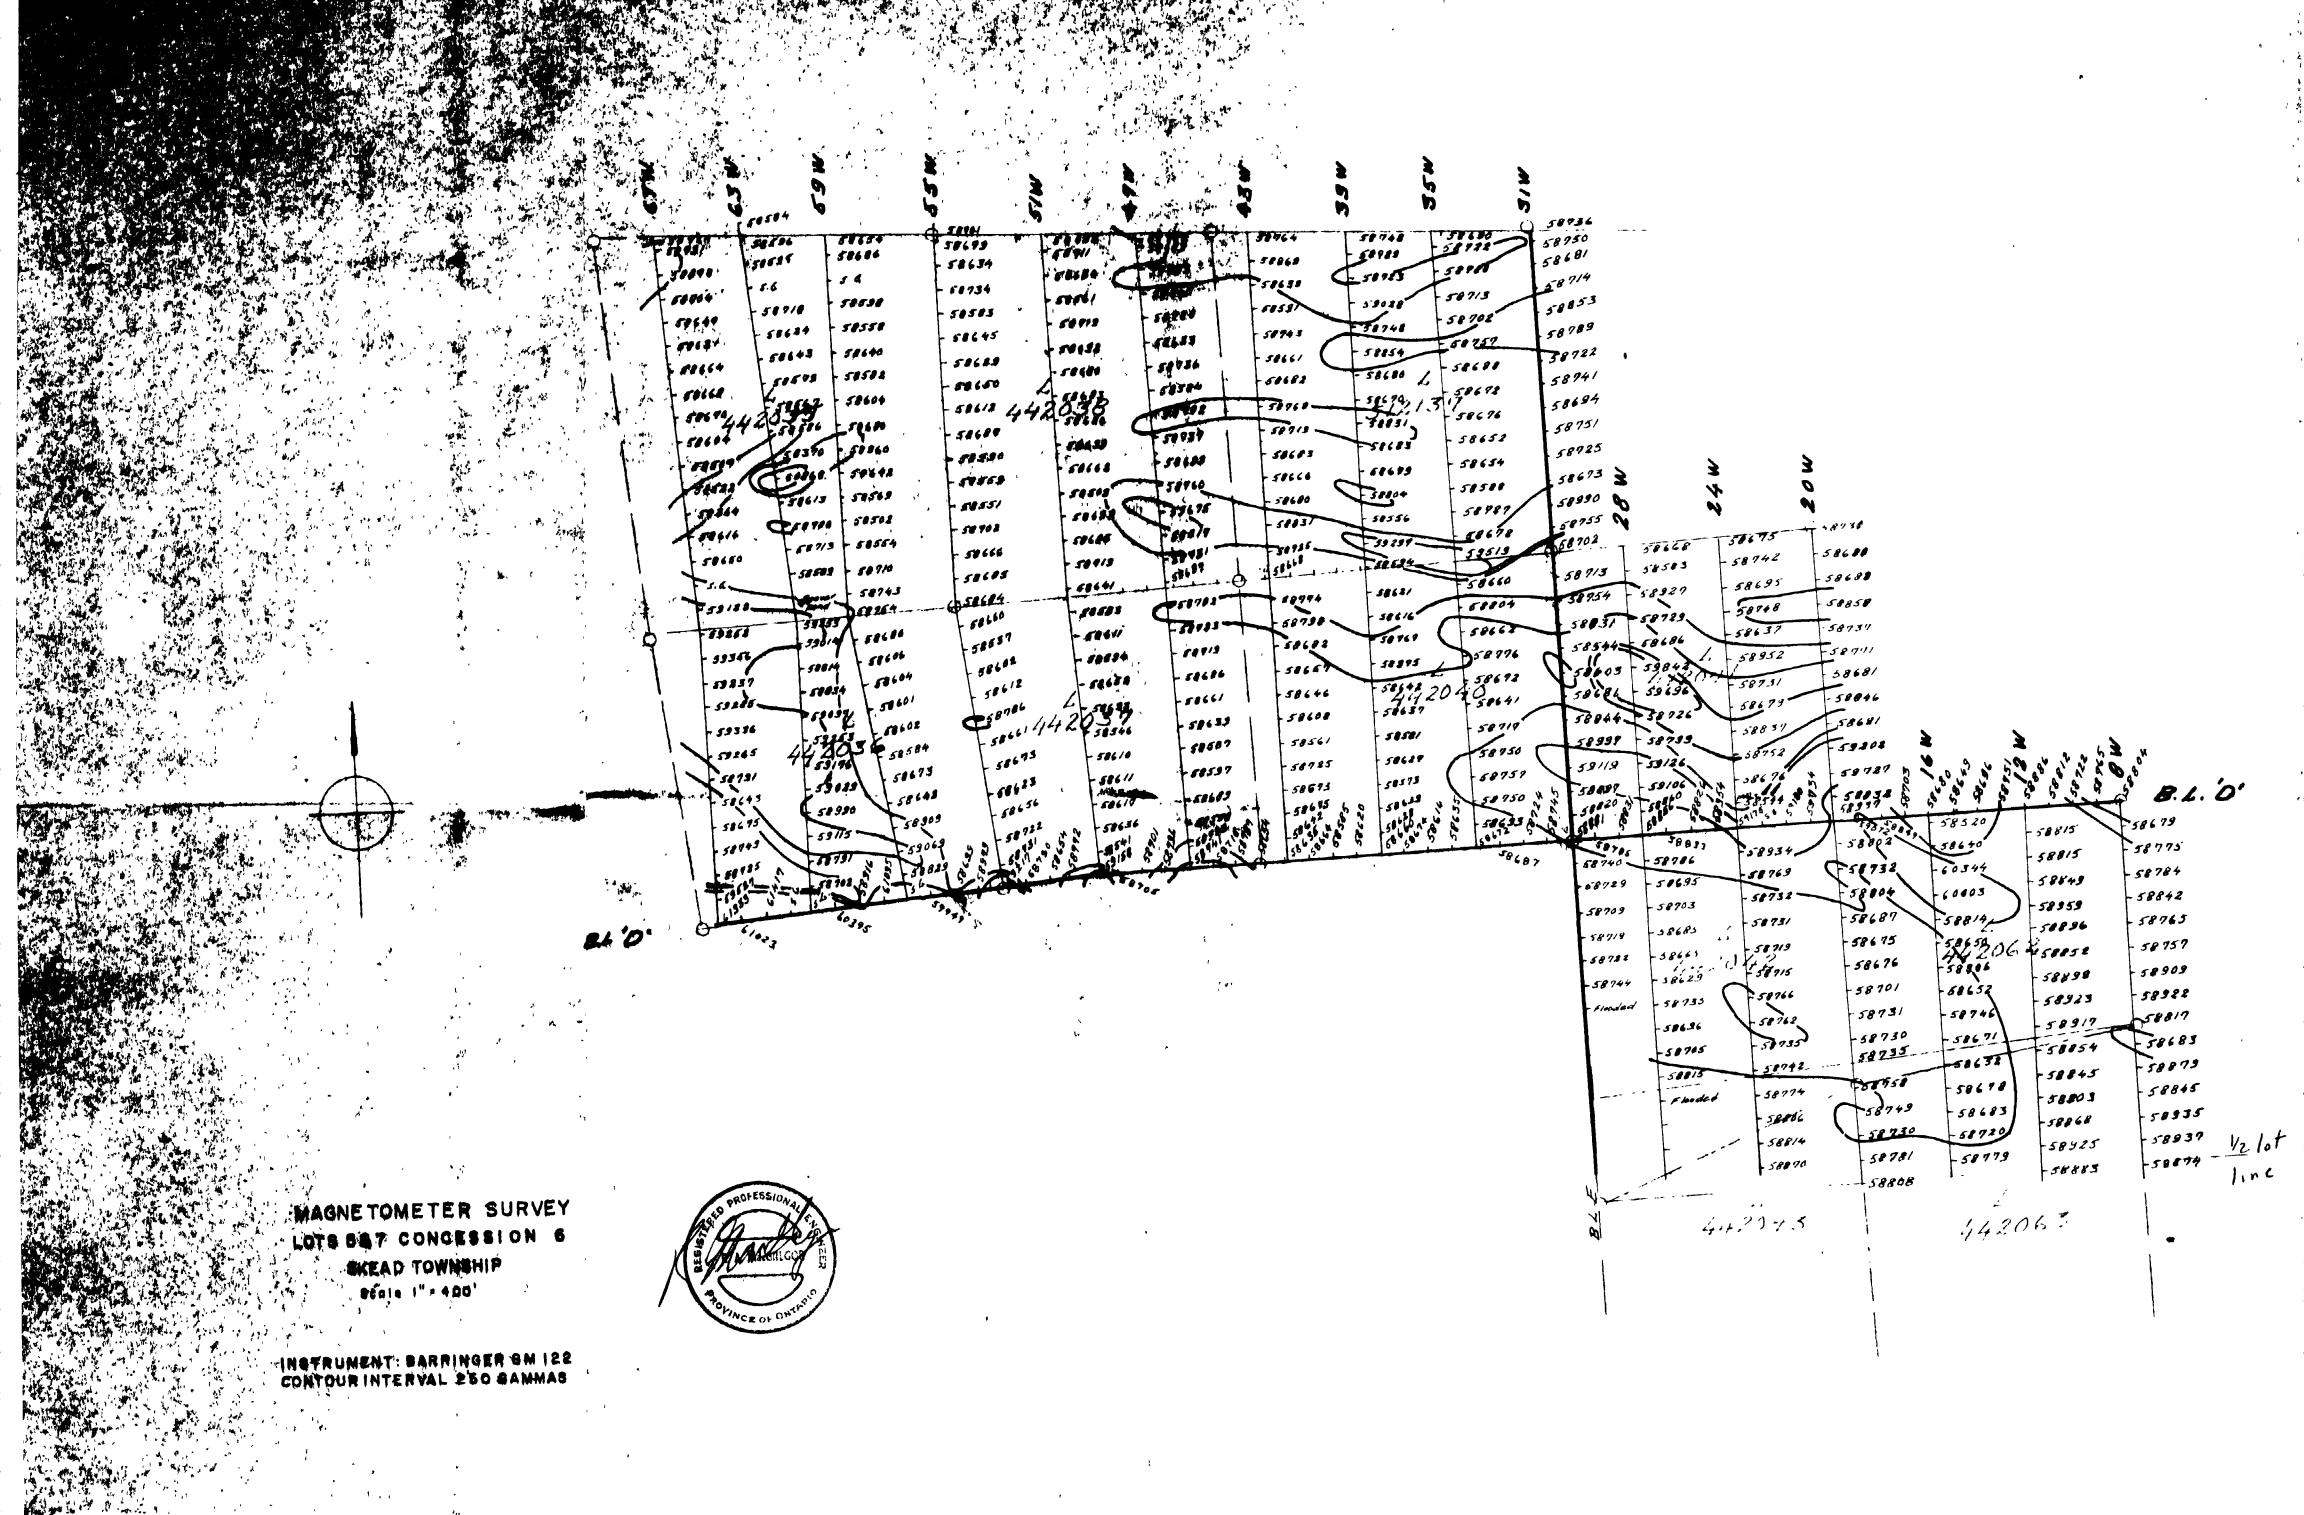

### Introduction

A Proton precession magnetometer survey was carried out over 9 claims in Skead township by Colex Explorations Inc. A fluxgate magnetometer survey was also carried out over one claim to complete coverage in this area. The results are shown on the enclosed plans.

## Location, Access and Ownership

The claims covered by the survey are located in Lots 5, 6 and 7 Concession 6 Skead township, Ontario. They are numbered L442035 to 442038; L442040 to 442042 inclusive L442062 and L512137. The claims are recorded in the name of R.A. MacGregor, 134 Palace Dr., Sault Ste. Marie, Ontario.

### Survey Procedure

The proton precession magnetometer survey was carried out using a Barringer GM-122 instrument. Readings were taken at 100-foot intervals along previously cut lines. The looping method was used for control of diurinal variation. In this method a base station is selected and readings taken along lines describing a loop, arriving back at the starting base station in less than two hours. A second loop is then started using either the same base station or another which is tied to the previous loop. Readings are then corrected for diurinal variation by assuming the time between readings is the same and distributing any variation equally among the intervening readings.

#### Results

The proton precession magnetic readings are fairly flat over most of the property. In the south west corner of the property along the baseline there is some high magnetism, caused by ultramafic rocks. Another area of higher magnetism running sub-parallel to the baseline from 16W to 3lW is also caused by known ultramafic rocks. A weak magnetic trend from line 35W to 47W at 12 + 00N on 35W to 15 + 00N on 47W may be caused by a dyke. One high reading on the north-central part of line 63W is probably a minor concentration of magnetite in the mafic volcanics. The rocks are not sufficiently magnetic to provide good contrast on the fluxgate survey.

### Conclusions

Excepting for the ultramafic rocks the sediments appear to have the highest overall magnetism. This may aid in mapping in drift covered areas. The trend of the magnetism in the sediments however, appears to be almost perpendicular to the strike in the north east part of the property. No explanation is known for this.