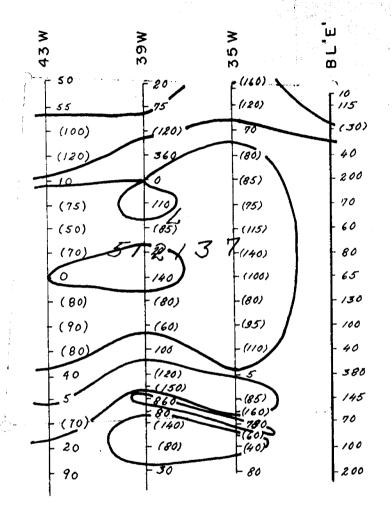

#### Results

The proton precession magnetic readings are fairly flat over most of the property. In the south west corner of the property along the baseline there is some high magnetism, caused by ultramafic rocks. Another area of higher magnetism running sub-parallel to the baseline from 16W to 3lW is also caused by known ultramafic rocks. A weak magnetic trend from line 35W to 47W at 12 + 00N on 35W to 15 + 00N on 47W may be caused by a dyke. One high reading on the north-central part of line 63W is probably a minor concentration of magnetite in the mafic volcanics. The rocks are not sufficiently magnetic to provide good contrast on the fluxgate survey.

### Conclusions

Excepting for the ultramafic rocks the sediments appear to have the highest overall magnetism. This may aid in mapping in drift covered areas. The trend of the magnetism in the sediments however, appears to be almost perpendicular to the strike in the north east part of the property. No explanation is known for this.

Respectfully submitted

R.A. MacGregor, P. Eng.

June 27, 1979

MAGNETOMETER SURVEY
L 512137
SKEAD TOWNSHIP
ONTARIO
Scale: " = 400'

INSTRUMENT: SHARPE MF-I
READINGS IN GAMMAS
CONTOUR INTERVAL
EVERY 1000 GAMMAS TO 5000 GAMMAS
EVERY 5000 GAMMAS THERE AFTER