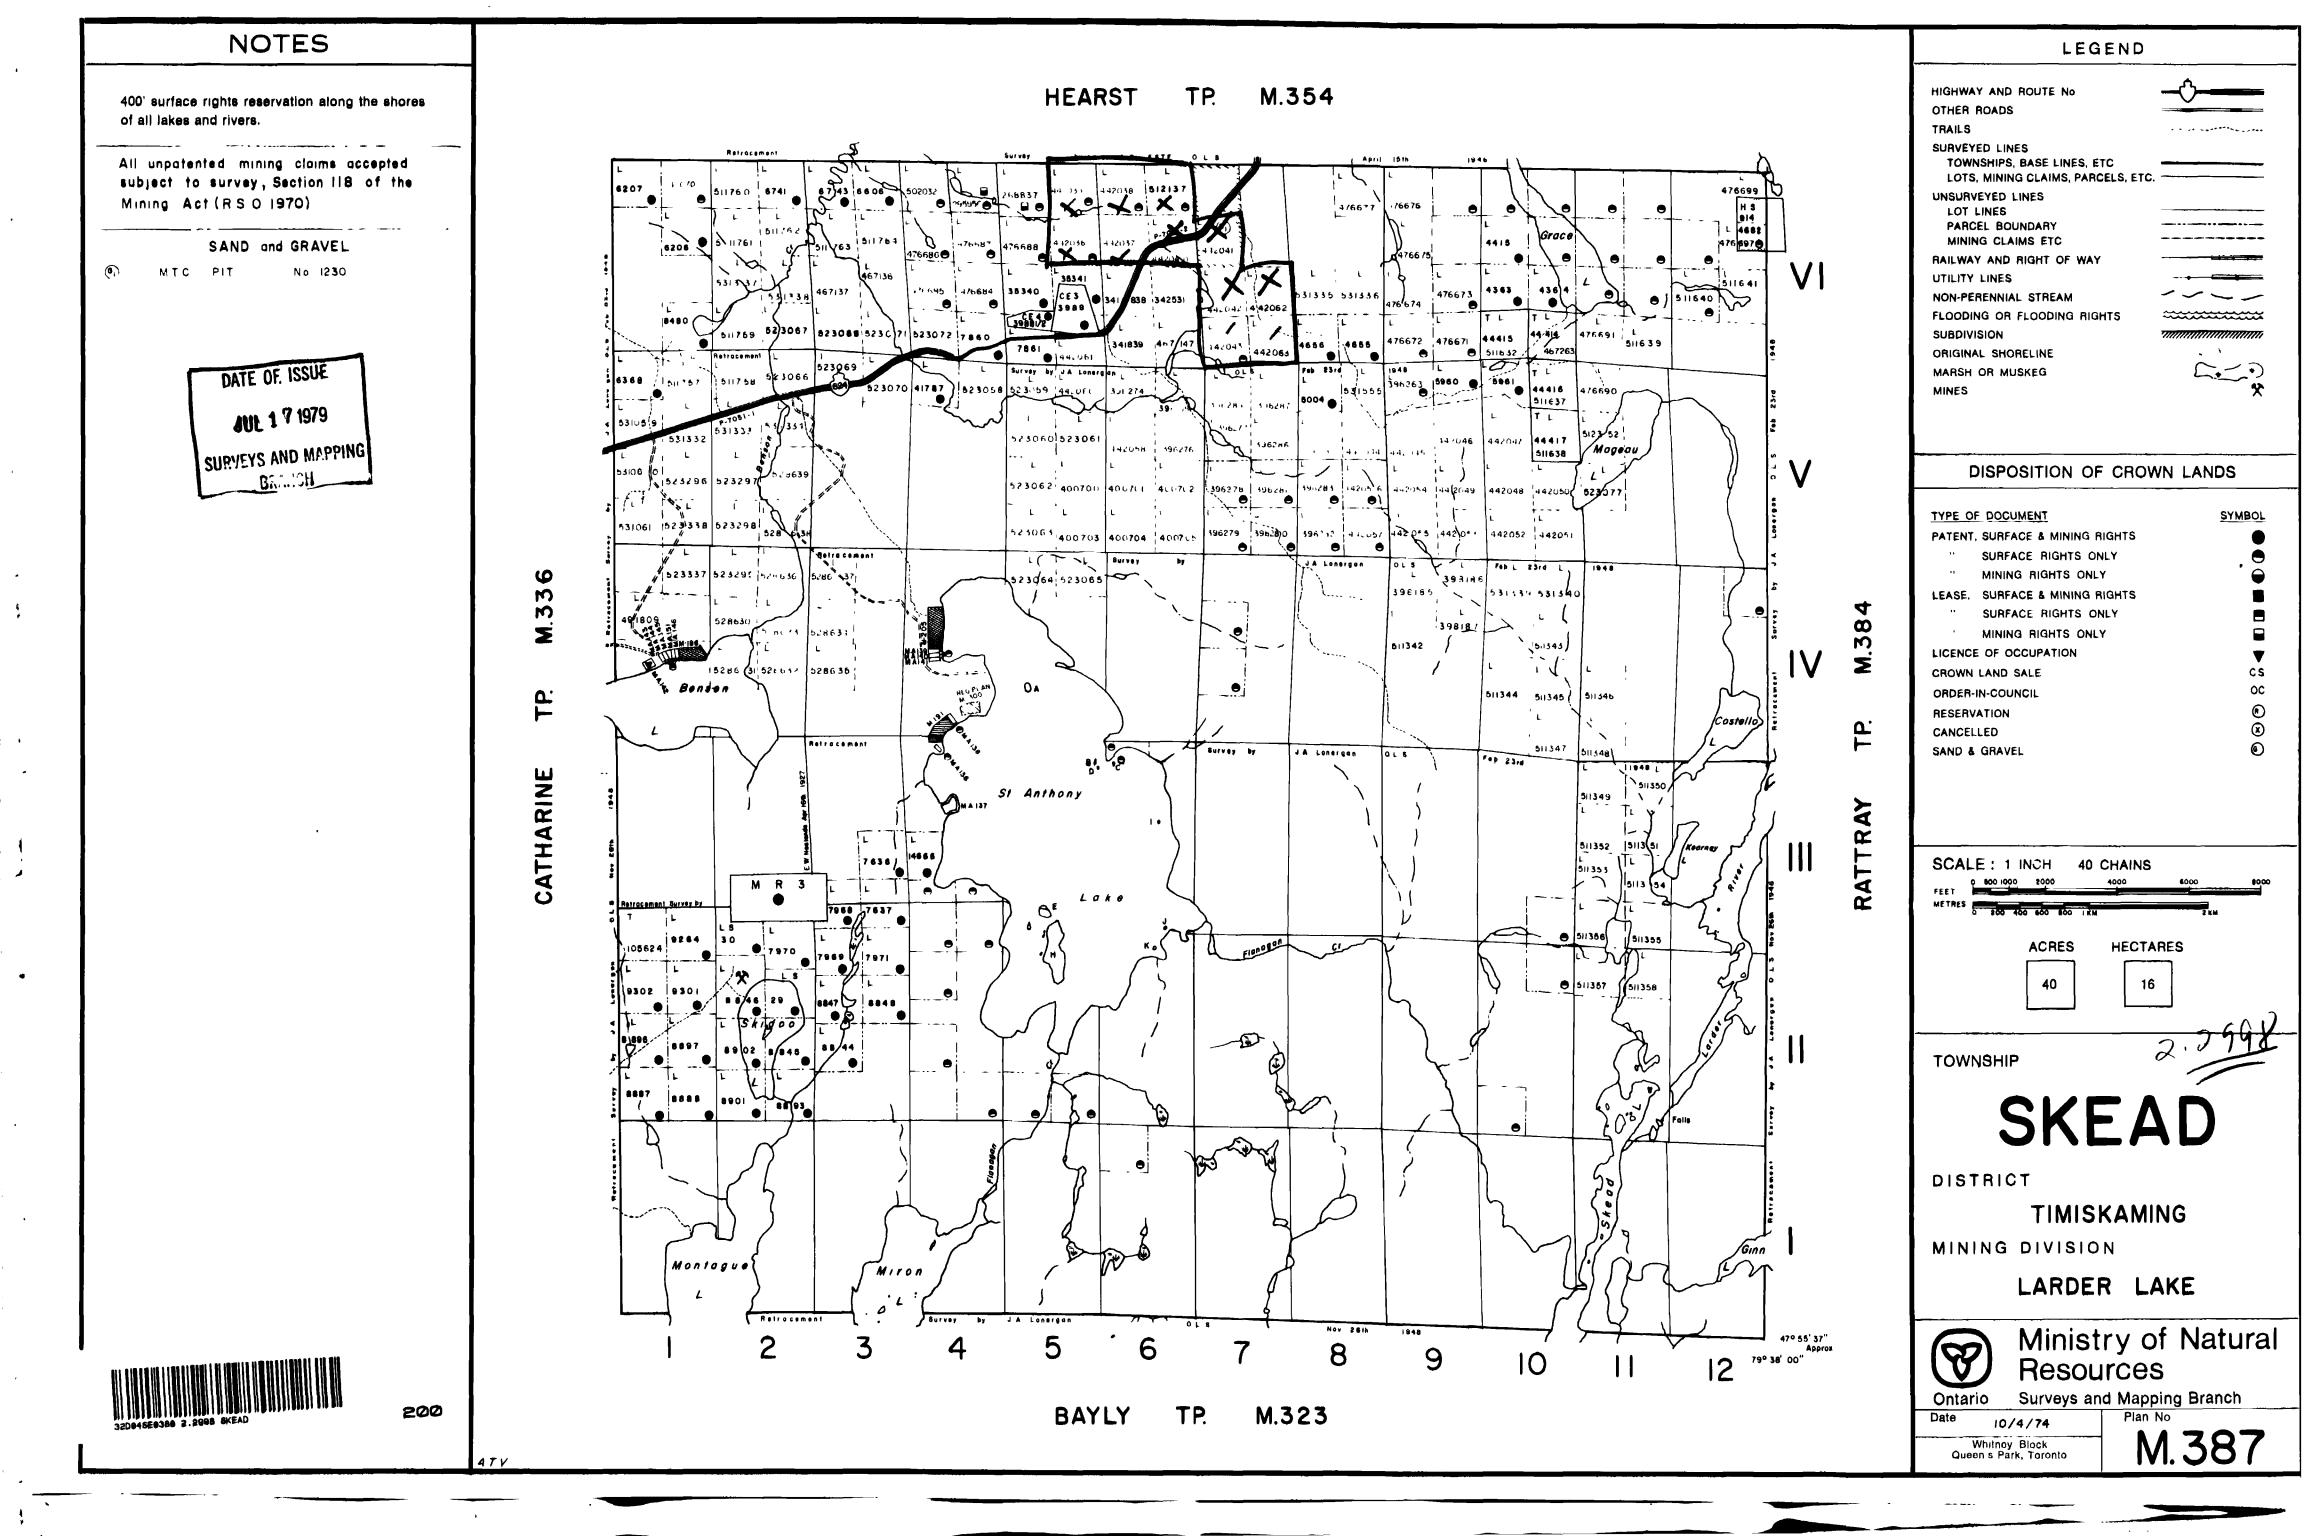

## Location, Access and Ownership

The claims covered by the survey are located in Lots 5, 6 and 7 Concession 6 Skead township, Ontario. They are numbered L442035 to 442038; L442040 to 442042 inclusive L442062 and L512137. The claims are recorded in the name of R.A. MacGregor, 134 Palace Dr., Sault Ste. Marie, Ontario.

Access is from Highway 624, a paved secondary highway, which bisects the claims about 7 miles south of Larder Lake, Ontario.