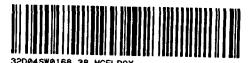

## DIAMOND DRILLING

Township: McElroy

Report No: 38

WORK PERFORMED FOR: Gerrard Bastarache

RECORDED HOLDER: SAME AS ABOVE [x]

• : OTHER [ ]

CLAIM NO. HOLE NO. DATE FOOTAGE NOTE L 799965 2071 (1)(2)June/86

Notes:

#### GENERAL

A diamond drill hole was put down on claim L799965 in McElroy Township, District of Timiskaming, Ontario to test a VLF-EM conductor and potential sulphide zone outcropping on surface.

The hole cut a volcanic-wacke sequence of rocks showing in situ brecciation and an agglomerate-conglomerate (possibly
debris flow) unit with sulphide clasts. No obvious economic
mineralization was noted, however the environment remains potenially favourable for base metal deposition.