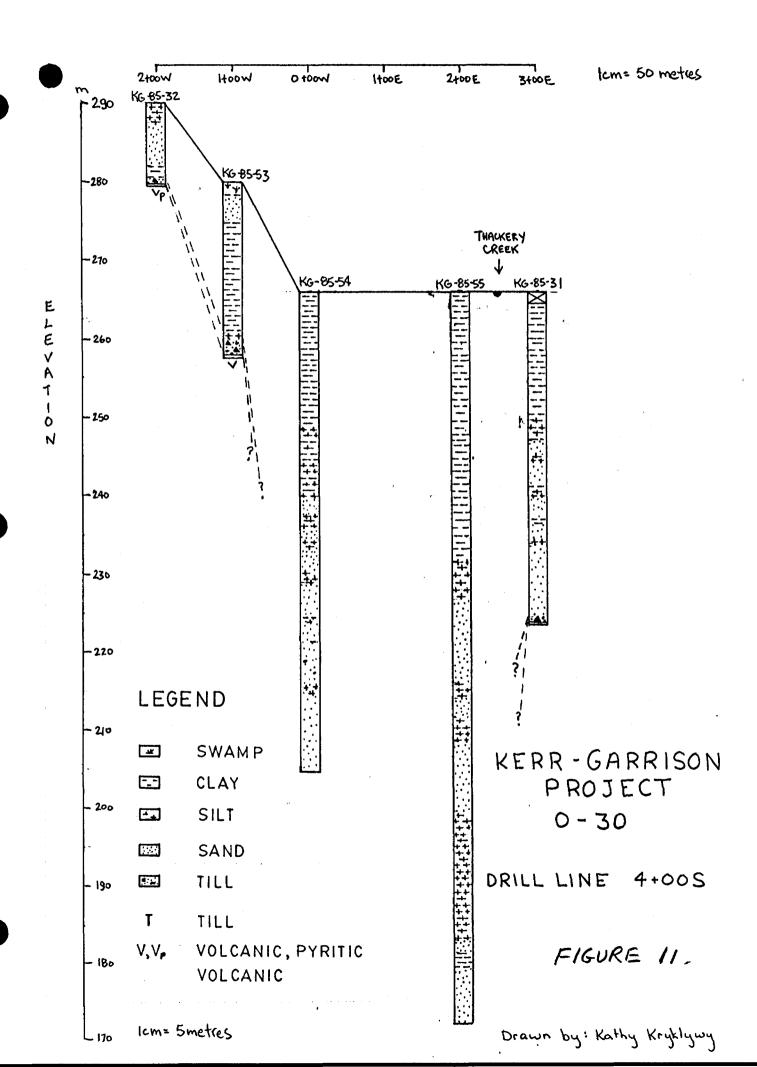

## TABLE OF CON.\_...

FAGE

| <ol> <li>SI</li> <li>LO</li> <li>PI</li> <li>PI</li> </ol> | UMMARY AN<br>OCATION /<br>HYSIOGRAI<br>REVIOUS / | ION  ND RECOMMENDATIONS  AND ACCESS  PHY AND VEGETATION  WORK | ••••••            | 2                     |
|------------------------------------------------------------|--------------------------------------------------|---------------------------------------------------------------|-------------------|-----------------------|
| 6. G                                                       | ENERAL G                                         | EOLOGY                                                        | • • • • • • • • • | 6                     |
| 7. 0                                                       | VERBURDEI                                        | N DRILL PROGRAM-KERR ADDISON MINES L                          | TD                | •••••                 |
|                                                            | 7.2                                              | PLEISTOCENE GEOLOGY PRECAMBRIAN GEOLOGY ANALYTICAL RESULTS    | • • • • • • • •   | 8                     |
| 8. D                                                       | ISCUSSIO                                         | N                                                             | • • • • • • • •   | 9                     |
| 9. S                                                       | IGNATURE                                         | PAGE                                                          | • • • • • • • • • | 10                    |
|                                                            |                                                  | LIST OF FIGURES                                               |                   |                       |
| FIGUR                                                      | E 1                                              | LOCATION MAP                                                  | SCALE:            | 1"=10 mi3             |
| FIGUR                                                      | E 2                                              | LOCATION MAP                                                  | SCALE:            | $1''=\frac{1}{2}$ mi4 |
| FIGUR                                                      | E 3                                              | OVERBURDEN STRATIGRAPHIC SECTION                              | 15+50N            |                       |
| FIGUR                                                      | E 4                                              | OVERBURDEN STRATIGRAPHIC SECTION                              | 13+25N            |                       |
| FIGUR                                                      | E 5                                              | OVERBURDEN STRATIGRAPHIC SECTION                              | 11+50N            |                       |
| FIGUR                                                      | RE 6                                             | OVERBURDEN STRATIGRAPHIC SECTION                              | 10+00N            |                       |
| FIGUR                                                      | RE 7                                             | OVERBURDEN STRATIGRAPHIC SECTION                              | 8+00N             |                       |
| FIGUR                                                      | RE 8                                             | OVERBURDEN STRATIGRAPHIC SECTION                              | 2+00N             |                       |
| FIGUR                                                      | RE 9                                             | OVERBURDEN STRATIGRAPHIC SECTION                              | 0+00              |                       |
| FIGUR                                                      | RE 10                                            | OVERBURDEN STRATIGRAPHIC SECTION                              | 2+00\$            |                       |
| FIGUR                                                      | RE 11                                            | OVERBURDEN STRATIGRAPHIC SECTION                              | 4+00S             |                       |
| FIGUR                                                      | RE 12                                            | OVERBURDEN STRATIGRAPHIC SECTION                              | 6+00\$            |                       |
| FIGUR                                                      | RE 13                                            | OVERBURDEN STRATIGRAPHIC SECTION                              | 8+00S             |                       |
| FIGUR                                                      | RE 14                                            | OVERBURDEN STRATIGRAPHIC SECTION                              | 10+00S            |                       |
|                                                            |                                                  | LIST OF TABLES                                                |                   |                       |
| TABLE                                                      | 1                                                | DRILL HOLE LOCATIONS                                          | • • • • • • •     | 11-13                 |

occurence. Also the magnetometer survey indicated the existences of a major break, cross-cutting stratigraphy and somewhat offset but parallel to the Garrison Fault.

Holes were drilled 100 meters apart on east-west lines or sections at 200 meter intervals. Depth to overburden ranged from 1.7 meters to 98 meters with an average depth of 26 meters. Overburden Stratigraphic Sections are presented as Figures 3 through 14. The Acker reverse circulation drill is equipped with dual tube rods and a tricone bits. Air and water were pumped down the outer tube to the drill bit, in order to flush the cuttings back to surface. A funnel shaped cyclone sampler was used to slow down the resultant sediment-water mixture, which was then passed through a pair of coupled 5 gallon buckets. The coarser cuttings were collected using a 10 mesh Tyler screen, and retained for further visual inspection. The finer (-10 mesh) sediments were collected in the buckets for sampling. The excess water was allowed to flow into the mud tank, and recirculated to the drill.

#### 7.1 PLEISTOCENE GEOLOGY

The Pleistocene sediments intersected in the overburden drilling were comprised of glacial tills and fluvial gravels overlain by sand, silt and clay. The overburden averages 25 to 30 metres (80 to 100 ft) in depth. Several holes drilled in the southern sector encountered extremely deep overburden, with a maximum thickness greater than 98 meteres (320 feet). Elsewhere the overburden thickness is less than 50 metres (165 ft)

Most of the Pleistocene sediments vary between clay and boulder tills. They exhibit poor sorting without bedding. Within or overlying the tills are well sorted sand/gravel units, interpreted as fluvial in origin. These sediments are thin, however, and are not usually continuous between holes. The average till thickness is approximately 3-5 metres. (10-15 feet).

Sand, silt and lacustrine clay overlie the Pleistocene sediments. Normally, these sediments are less than 20 metres in thickness, but vary up to 95 metres in thickness in a steep bedrock valley in the southern sector.

#### 7.2 PRECAMBRIAN GEOLOGY

In all of the 96 holes that reached bedrock, the only rock type encountered was a mafic metavolcanic. One hole, however, encountered a variation of this volcanic which contained numerous feldspar phenocrysts.

The mafic metavolcanic is fine grained to aphanitic, light to dark green in colour, massive and magnetic. Some carbonitized and silicified zones were discovered, with three holes (BG-85-2 KG-85-56 and KG-85-137) intersecting pervasive carbonitization pyritization similar to that found in the Garrison Pit Orebody.