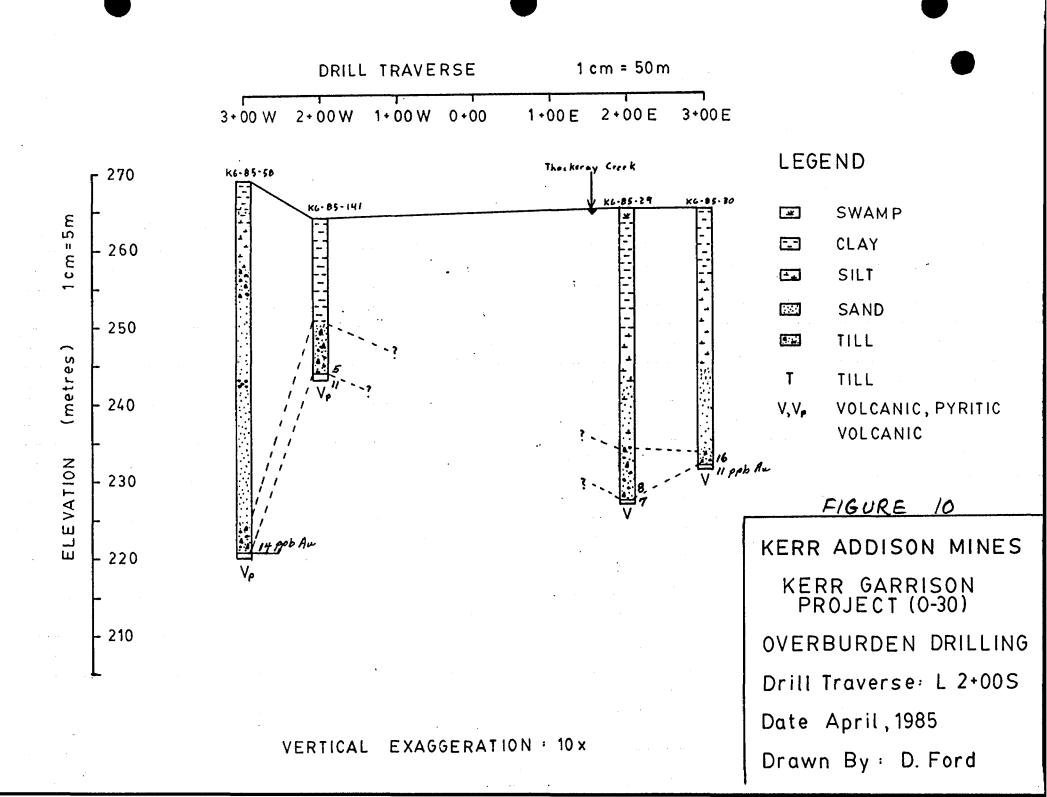

## TABLE OF CON.\_...

FAGE

| <ol> <li>SI</li> <li>LO</li> <li>PI</li> <li>PI</li> </ol> | UMMARY AN<br>OCATION /<br>HYSIOGRAI<br>REVIOUS / | ION  ND RECOMMENDATIONS  AND ACCESS  PHY AND VEGETATION  WORK | ••••••            | 2                     |
|------------------------------------------------------------|--------------------------------------------------|---------------------------------------------------------------|-------------------|-----------------------|
| 6. G                                                       | ENERAL G                                         | EOLOGY                                                        | • • • • • • • • • | 6                     |
| 7. 0                                                       | VERBURDEI                                        | N DRILL PROGRAM-KERR ADDISON MINES L                          | TD                | •••••                 |
|                                                            | 7.2                                              | PLEISTOCENE GEOLOGY PRECAMBRIAN GEOLOGY ANALYTICAL RESULTS    | • • • • • • • •   | 8                     |
| 8. D                                                       | ISCUSSIO                                         | N                                                             | • • • • • • • •   | 9                     |
| 9. S                                                       | IGNATURE                                         | PAGE                                                          | • • • • • • • • • | 10                    |
|                                                            |                                                  | LIST OF FIGURES                                               |                   |                       |
| FIGUR                                                      | E 1                                              | LOCATION MAP                                                  | SCALE:            | 1"=10 mi3             |
| FIGUR                                                      | E 2                                              | LOCATION MAP                                                  | SCALE:            | $1''=\frac{1}{2}$ mi4 |
| FIGUR                                                      | E 3                                              | OVERBURDEN STRATIGRAPHIC SECTION                              | 15+50N            |                       |
| FIGUR                                                      | E 4                                              | OVERBURDEN STRATIGRAPHIC SECTION                              | 13+25N            |                       |
| FIGUR                                                      | E 5                                              | OVERBURDEN STRATIGRAPHIC SECTION                              | 11+50N            |                       |
| FIGUR                                                      | RE 6                                             | OVERBURDEN STRATIGRAPHIC SECTION                              | 10+00N            |                       |
| FIGUR                                                      | RE 7                                             | OVERBURDEN STRATIGRAPHIC SECTION                              | 8+00N             |                       |
| FIGUR                                                      | RE 8                                             | OVERBURDEN STRATIGRAPHIC SECTION                              | 2+00N             |                       |
| FIGUR                                                      | RE 9                                             | OVERBURDEN STRATIGRAPHIC SECTION                              | 0+00              |                       |
| FIGUR                                                      | RE 10                                            | OVERBURDEN STRATIGRAPHIC SECTION                              | 2+00\$            |                       |
| FIGUR                                                      | RE 11                                            | OVERBURDEN STRATIGRAPHIC SECTION                              | 4+00S             |                       |
| FIGUR                                                      | RE 12                                            | OVERBURDEN STRATIGRAPHIC SECTION                              | 6+00\$            |                       |
| FIGUR                                                      | RE 13                                            | OVERBURDEN STRATIGRAPHIC SECTION                              | 8+00S             |                       |
| FIGUR                                                      | RE 14                                            | OVERBURDEN STRATIGRAPHIC SECTION                              | 10+00S            |                       |
|                                                            |                                                  | LIST OF TABLES                                                |                   |                       |
| TABLE                                                      | 1                                                | DRILL HOLE LOCATIONS                                          | • • • • • • •     | 11-13                 |

occurence. Also the magnetometer survey indicated the existences of a major break, cross-cutting stratigraphy and somewhat offset but parallel to the Garrison Fault.

Holes were drilled 100 meters apart on east-west lines or sections at 200 meter intervals. Depth to overburden ranged from 1.7 meters to 98 meters with an average depth of 26 meters. Overburden Stratigraphic Sections are presented as Figures 3 through 14. The Acker reverse circulation drill is equipped with dual tube rods and a tricone bits. Air and water were pumped down the outer tube to the drill bit, in order to flush the cuttings back to surface. A funnel shaped cyclone sampler was used to slow down the resultant sediment-water mixture, which was then passed through a pair of coupled 5 gallon buckets. The coarser cuttings were collected using a 10 mesh Tyler screen, and retained for further visual inspection. The finer (-10 mesh) sediments were collected in the buckets for sampling. The excess water was allowed to flow into the mud tank, and recirculated to the drill.

#### 7.1 PLEISTOCENE GEOLOGY

The Pleistocene sediments intersected in the overburden drilling were comprised of glacial tills and fluvial gravels overlain by sand, silt and clay. The overburden averages 25 to 30 metres (80 to 100 ft) in depth. Several holes drilled in the southern sector encountered extremely deep overburden, with a maximum thickness greater than 98 meteres (320 feet). Elsewhere the overburden thickness is less than 50 metres (165 ft)

Most of the Pleistocene sediments vary between clay and boulder tills. They exhibit poor sorting without bedding. Within or overlying the tills are well sorted sand/gravel units, interpreted as fluvial in origin. These sediments are thin, however, and are not usually continuous between holes. The average till thickness is approximately 3-5 metres. (10-15 feet).

Sand, silt and lacustrine clay overlie the Pleistocene sediments. Normally, these sediments are less than 20 metres in thickness, but vary up to 95 metres in thickness in a steep bedrock valley in the southern sector.

#### 7.2 PRECAMBRIAN GEOLOGY

In all of the 96 holes that reached bedrock, the only rock type encountered was a mafic metavolcanic. One hole, however, encountered a variation of this volcanic which contained numerous feldspar phenocrysts.

The mafic metavolcanic is fine grained to aphanitic, light to dark green in colour, massive and magnetic. Some carbonitized and silicified zones were discovered, with three holes (BG-85-2 KG-85-56 and KG-85-137) intersecting pervasive carbonitization pyritization similar to that found in the Garrison Pit Orebody.