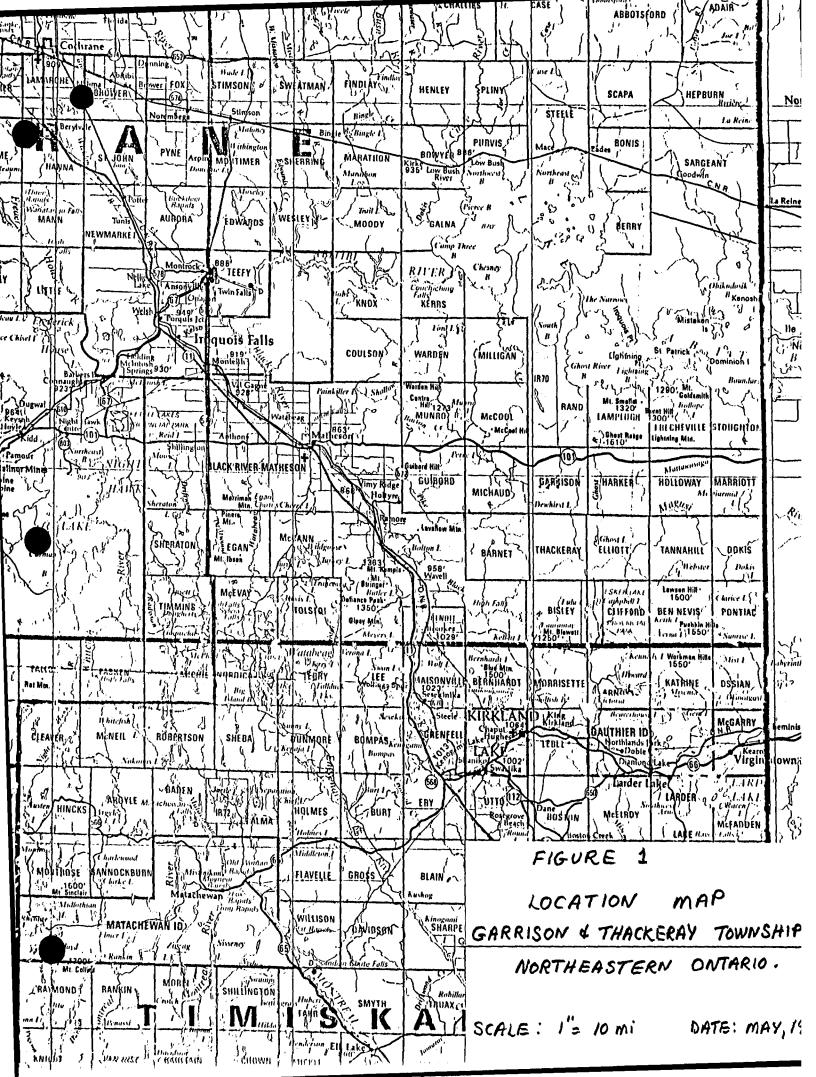

#### 3. LOCATION AND ACCESS

The contiguous properties covered in this report are located in southeastern corner of Garrison Township and the northeastern corner of Thackeray Township in the District of Cochrane, Northeastern Ontario, Fig. 1. The various claims that make up the properties are listed in Appendix 1 and illustrated in Figure 2.

#### 5. PREVIOUS WORK

The patented grounds of the Bambi-Deloye Properties were subjected to very little work prior to their acquisition by Kerr

FIGURE 2

CLAIM BLOCK LOCATION MAP

SCALE: I"= 1 mi DATE: MAY, 1985