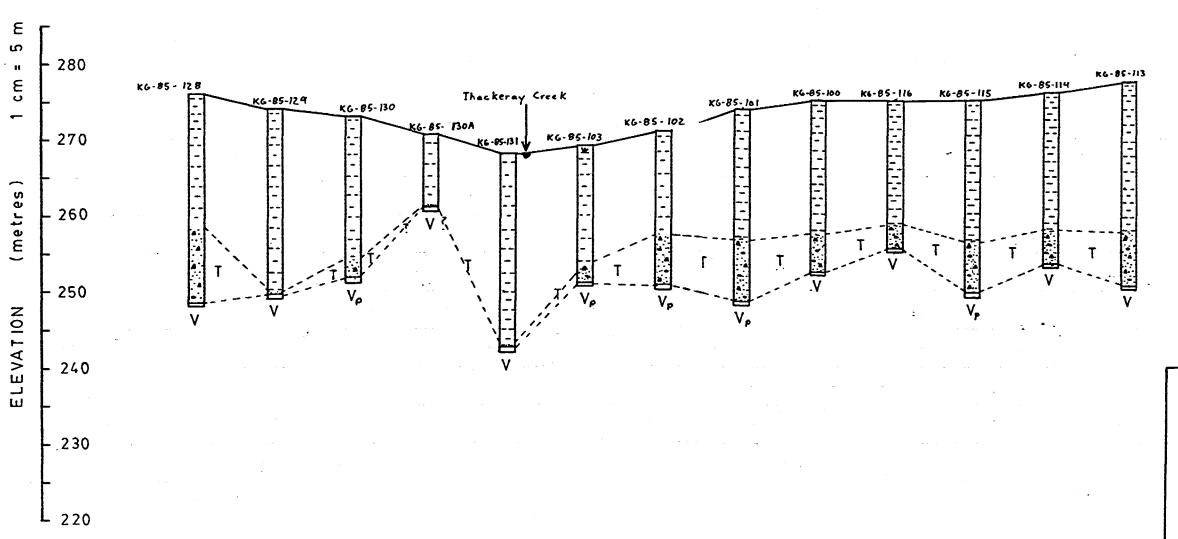

occurence. Also the magnetometer survey indicated the existences of a major break, cross-cutting stratigraphy and somewhat offset but parallel to the Garrison Fault.

Holes were drilled 100 meters apart on east-west lines or sections at 200 meter intervals. Depth to overburden ranged from 1.7 meters to 98 meters with an average depth of 26 meters. Overburden Stratigraphic Sections are presented as Figures 3 through 14. The Acker reverse circulation drill is equipped with dual tube rods and a tricone bits. Air and water were pumped down the outer tube to the drill bit, in order to flush the cuttings back to surface. A funnel shaped cyclone sampler was used to slow down the resultant sediment-water mixture, which was then passed through a pair of coupled 5 gallon buckets. The coarser cuttings were collected using a 10 mesh Tyler screen, and retained for further visual inspection. The finer (-10 mesh) sediments were collected in the buckets for sampling. The excess water was allowed to flow into the mud tank, and recirculated to the drill.

#### 7.1 PLEISTOCENE GEOLOGY

The Pleistocene sediments intersected in the overburden drilling were comprised of glacial tills and fluvial gravels overlain by sand, silt and clay. The overburden averages 25 to 30 metres (80 to 100 ft) in depth. Several holes drilled in the southern sector encountered extremely deep overburden, with a maximum thickness greater than 98 meteres (320 feet). Elsewhere the overburden thickness is less than 50 metres (165 ft)

Most of the Pleistocene sediments vary between clay and boulder tills. They exhibit poor sorting without bedding. Within or overlying the tills are well sorted sand/gravel units, interpreted as fluvial in origin. These sediments are thin, however, and are not usually continuous between holes. The average till thickness is approximately 3-5 metres. (10-15 feet).

Sand, silt and lacustrine clay overlie the Pleistocene sediments. Normally, these sediments are less than 20 metres in thickness, but vary up to 95 metres in thickness in a steep bedrock valley in the southern sector.

#### 7.2 PRECAMBRIAN GEOLOGY

In all of the 96 holes that reached bedrock, the only rock type encountered was a mafic metavolcanic. One hole, however, encountered a variation of this volcanic which contained numerous feldspar phenocrysts.

The mafic metavolcanic is fine grained to aphanitic, light to dark green in colour, massive and magnetic. Some carbonitized and silicified zones were discovered, with three holes (BG-85-2 KG-85-56 and KG-85-137) intersecting pervasive carbonitization pyritization similar to that found in the Garrison Pit Orebody.