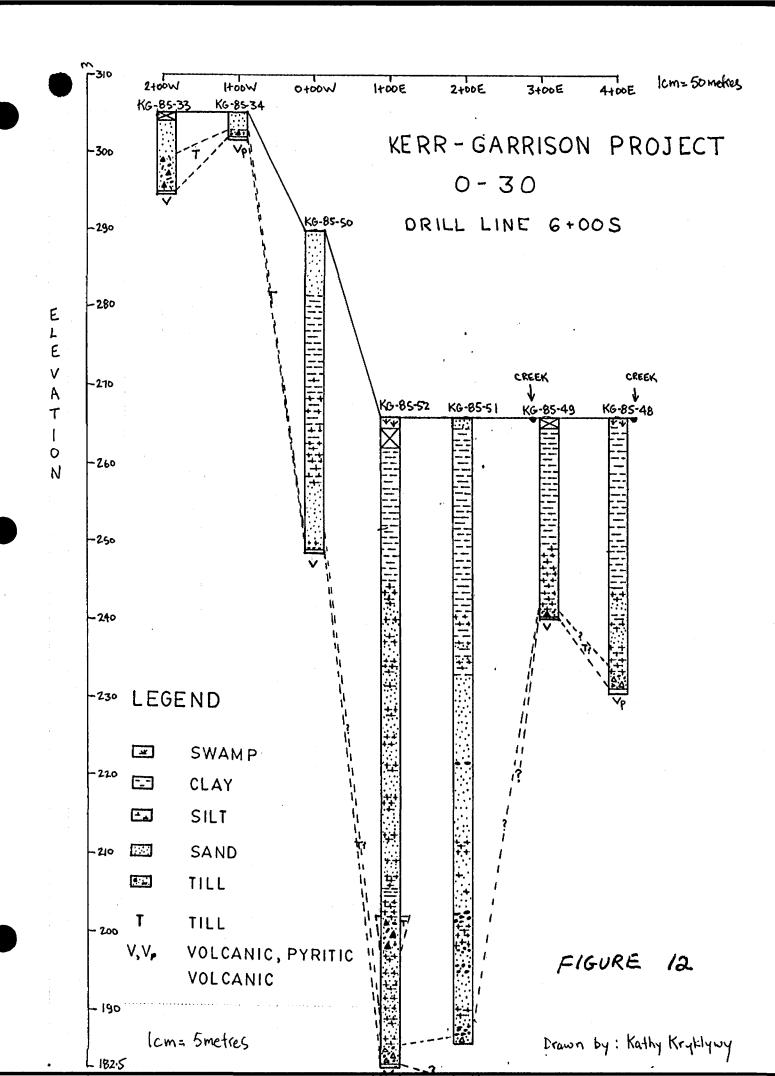

## TABLE OF CON.\_...

FAGE

| <ol> <li>SI</li> <li>LO</li> <li>PI</li> <li>PI</li> </ol> | UMMARY AN<br>OCATION /<br>HYSIOGRAI<br>REVIOUS / | ION  ND RECOMMENDATIONS  AND ACCESS  PHY AND VEGETATION  WORK | ••••••            | 2                     |
|------------------------------------------------------------|--------------------------------------------------|---------------------------------------------------------------|-------------------|-----------------------|
| 6. G                                                       | ENERAL G                                         | EOLOGY                                                        | • • • • • • • • • | 6                     |
| 7. 0                                                       | VERBURDEI                                        | N DRILL PROGRAM-KERR ADDISON MINES L                          | TD                | •••••                 |
|                                                            | 7.2                                              | PLEISTOCENE GEOLOGY PRECAMBRIAN GEOLOGY ANALYTICAL RESULTS    | • • • • • • • •   | 8                     |
| 8. D                                                       | ISCUSSIO                                         | N                                                             | • • • • • • • •   | 9                     |
| 9. S                                                       | IGNATURE                                         | PAGE                                                          | • • • • • • • • • | 10                    |
|                                                            |                                                  | LIST OF FIGURES                                               |                   |                       |
| FIGUR                                                      | E 1                                              | LOCATION MAP                                                  | SCALE:            | 1"=10 mi3             |
| FIGUR                                                      | E 2                                              | LOCATION MAP                                                  | SCALE:            | $1''=\frac{1}{2}$ mi4 |
| FIGUR                                                      | E 3                                              | OVERBURDEN STRATIGRAPHIC SECTION                              | 15+50N            |                       |
| FIGUR                                                      | E 4                                              | OVERBURDEN STRATIGRAPHIC SECTION                              | 13+25N            |                       |
| FIGUR                                                      | E 5                                              | OVERBURDEN STRATIGRAPHIC SECTION                              | 11+50N            |                       |
| FIGUR                                                      | RE 6                                             | OVERBURDEN STRATIGRAPHIC SECTION                              | 10+00N            |                       |
| FIGUR                                                      | RE 7                                             | OVERBURDEN STRATIGRAPHIC SECTION                              | 8+00N             |                       |
| FIGUR                                                      | RE 8                                             | OVERBURDEN STRATIGRAPHIC SECTION                              | 2+00N             |                       |
| FIGUR                                                      | RE 9                                             | OVERBURDEN STRATIGRAPHIC SECTION                              | 0+00              |                       |
| FIGUR                                                      | RE 10                                            | OVERBURDEN STRATIGRAPHIC SECTION                              | 2+00\$            |                       |
| FIGUR                                                      | RE 11                                            | OVERBURDEN STRATIGRAPHIC SECTION                              | 4+00S             |                       |
| FIGUR                                                      | RE 12                                            | OVERBURDEN STRATIGRAPHIC SECTION                              | 6+00\$            |                       |
| FIGUR                                                      | RE 13                                            | OVERBURDEN STRATIGRAPHIC SECTION                              | 8+00S             |                       |
| FIGUR                                                      | RE 14                                            | OVERBURDEN STRATIGRAPHIC SECTION                              | 10+00S            |                       |
|                                                            |                                                  | LIST OF TABLES                                                |                   |                       |
| TABLE                                                      | 1                                                | DRILL HOLE LOCATIONS                                          | • • • • • • •     | 11-13                 |

occurence. Also the magnetometer survey indicated the existences of a major break, cross-cutting stratigraphy and somewhat offset but parallel to the Garrison Fault.

Holes were drilled 100 meters apart on east-west lines or sections at 200 meter intervals. Depth to overburden ranged from 1.7 meters to 98 meters with an average depth of 26 meters. Overburden Stratigraphic Sections are presented as Figures 3 through 14. The Acker reverse circulation drill is equipped with dual tube rods and a tricone bits. Air and water were pumped down the outer tube to the drill bit, in order to flush the cuttings back to surface. A funnel shaped cyclone sampler was used to slow down the resultant sediment-water mixture, which was then passed through a pair of coupled 5 gallon buckets. The coarser cuttings were collected using a 10 mesh Tyler screen, and retained for further visual inspection. The finer (-10 mesh) sediments were collected in the buckets for sampling. The excess water was allowed to flow into the mud tank, and recirculated to the drill.

#### 7.1 PLEISTOCENE GEOLOGY

The Pleistocene sediments intersected in the overburden drilling were comprised of glacial tills and fluvial gravels overlain by sand, silt and clay. The overburden averages 25 to 30 metres (80 to 100 ft) in depth. Several holes drilled in the southern sector encountered extremely deep overburden, with a maximum thickness greater than 98 meteres (320 feet). Elsewhere the overburden thickness is less than 50 metres (165 ft)

Most of the Pleistocene sediments vary between clay and boulder tills. They exhibit poor sorting without bedding. Within or overlying the tills are well sorted sand/gravel units, interpreted as fluvial in origin. These sediments are thin, however, and are not usually continuous between holes. The average till thickness is approximately 3-5 metres. (10-15 feet).

Sand, silt and lacustrine clay overlie the Pleistocene sediments. Normally, these sediments are less than 20 metres in thickness, but vary up to 95 metres in thickness in a steep bedrock valley in the southern sector.