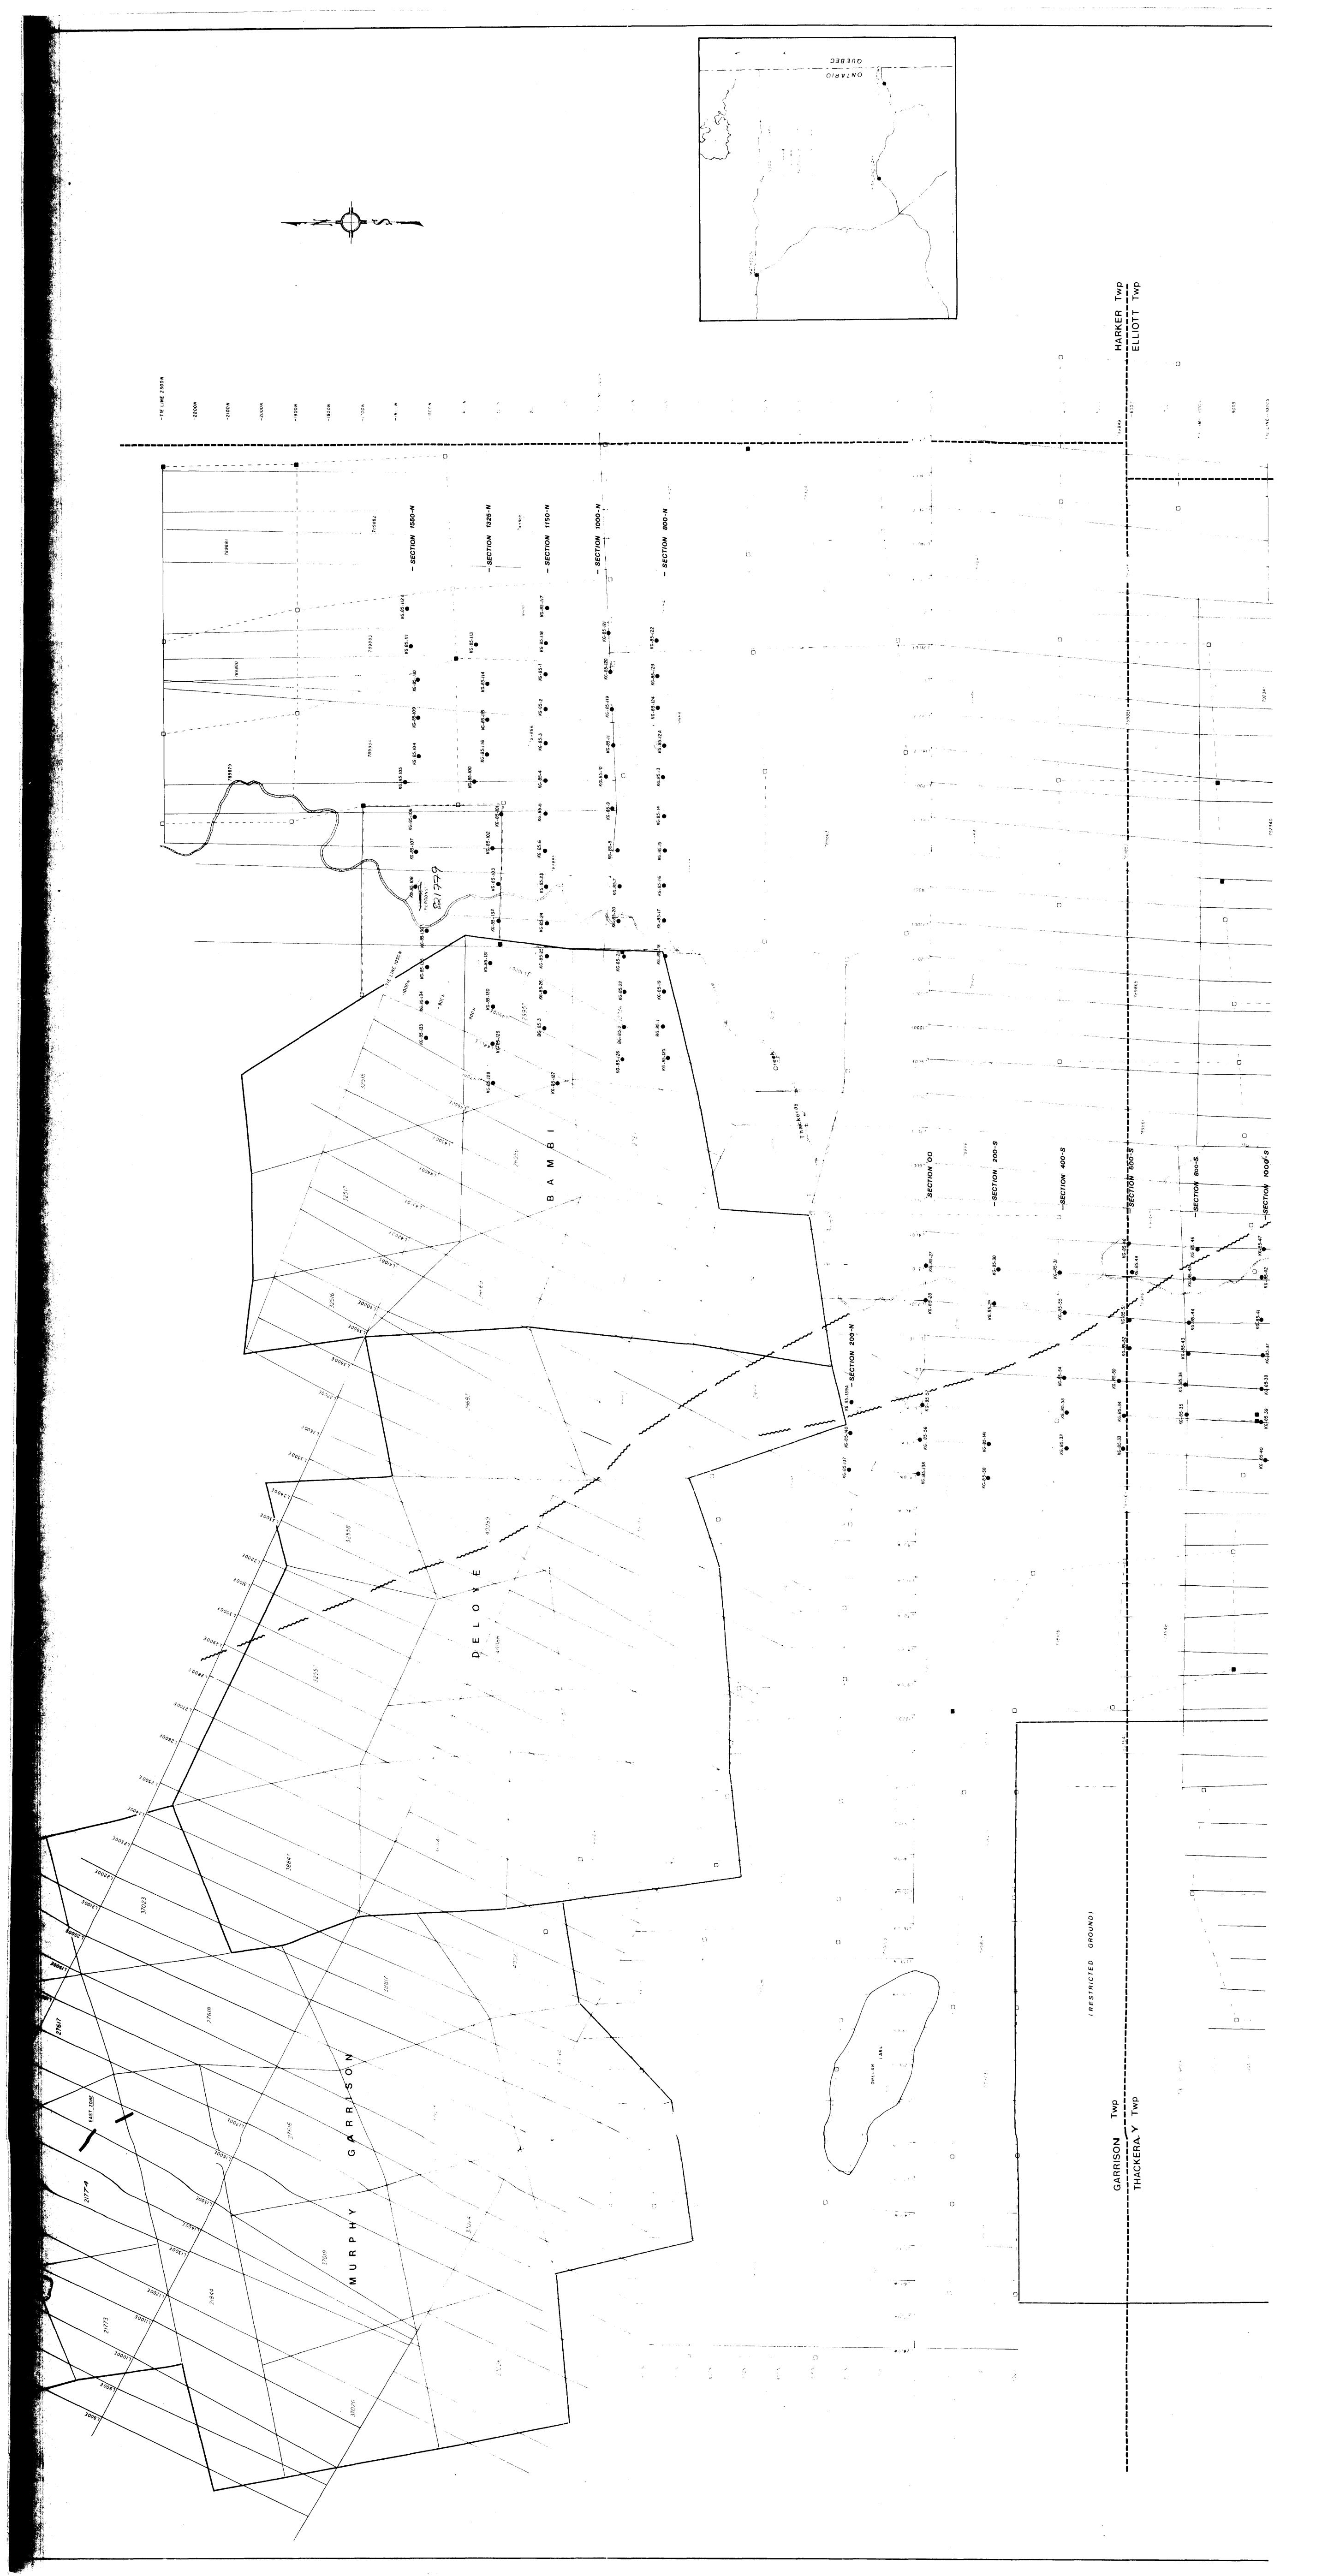

in 1983. The Bambi property contains one main Au occurence on claim 12739 where trenches expose a narrow guartz-carbonate vein breccia striking N 70E and dipping steeply south. Between 1937 and 1947 eighteen X-ray drill holes were put down to test this mineralized zone averaging about 4 ft in width extends west for 300 ft carried persistent but low gold values (Satterly, 1947). A second showing; containing disseminated sulfides in mafic volcanics, is exposed in pits on claim 12862. The Deloy Property, consisting of 13 patented claims, adjoins the Bambi property to the west. A number of old pits exist which expose narrow pyritized and silicified zones in mafic volcanics and carrying only slightly anomalous gold values. Within the Kerr-Garrison property area the Garthack Mining Co. (1946-47) performed extensive work on a prospect in the central portion of the property, (claims 789866-67). Mapping, trenching, pitting and the drilling of nine holes totalling approximately 2000 feet was done on a quartz stockwork within basic lavas. Much of the yein system is well mineralized with pyrite, but gold values were all reported below .06 oz/ton. A ground magnetometer survey was performed in 1948 to further define structures in the area. No further work was reported and the ground was dropped.

## 7. REVERSE CIRCULATION OVERBURDEN DRILLING-KERR ADDISON MINES LTD., 1985

During the winter of 1985 Kerr Addison Mines Ltd., through contractor Heath & Sherwood Drilling of Kirkland Lake, Ontario, carried out an reverse circulation overburden drill program consisting of 109 holes and totalling 2,839 meter over two areas of the Kerr Garrison, Bambi, Deloye and Perron (claim 738866) properties in Garrison and Thackeray township of Northeastern Ontario. (Drawing KG-85-1)