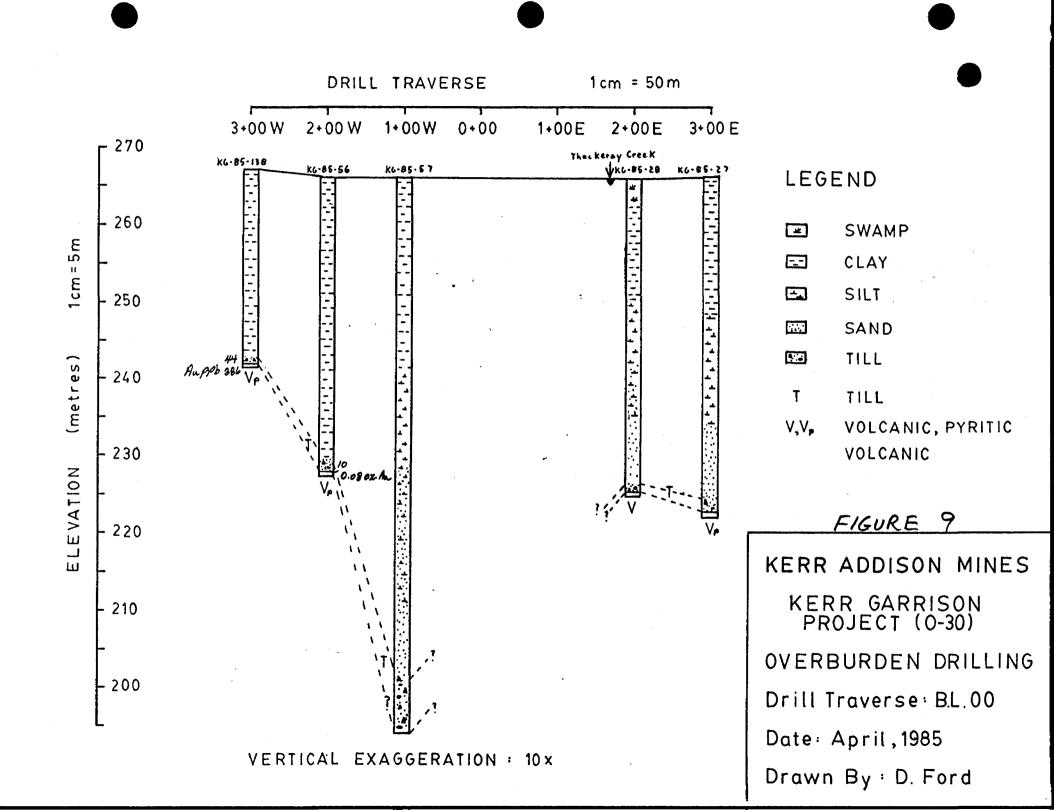

## TABLE OF CON.\_...

FAGE

| <ol> <li>SI</li> <li>LO</li> <li>PI</li> <li>PI</li> </ol> | UMMARY AN<br>OCATION /<br>HYSIOGRAI<br>REVIOUS / | ION  ND RECOMMENDATIONS  AND ACCESS  PHY AND VEGETATION  WORK | ••••••            | 2                     |
|------------------------------------------------------------|--------------------------------------------------|---------------------------------------------------------------|-------------------|-----------------------|
| 6. G                                                       | ENERAL G                                         | EOLOGY                                                        | • • • • • • • • • | 6                     |
| 7. 0                                                       | VERBURDEI                                        | N DRILL PROGRAM-KERR ADDISON MINES L                          | TD                | •••••                 |
|                                                            | 7.2                                              | PLEISTOCENE GEOLOGY PRECAMBRIAN GEOLOGY ANALYTICAL RESULTS    | • • • • • • • •   | 8                     |
| 8. D                                                       | ISCUSSIO                                         | N                                                             | • • • • • • • •   | 9                     |
| 9. S                                                       | IGNATURE                                         | PAGE                                                          | • • • • • • • • • | 10                    |
|                                                            |                                                  | LIST OF FIGURES                                               |                   |                       |
| FIGUR                                                      | E 1                                              | LOCATION MAP                                                  | SCALE:            | 1"=10 mi3             |
| FIGUR                                                      | E 2                                              | LOCATION MAP                                                  | SCALE:            | $1''=\frac{1}{2}$ mi4 |
| FIGUR                                                      | E 3                                              | OVERBURDEN STRATIGRAPHIC SECTION                              | 15+50N            |                       |
| FIGUR                                                      | E 4                                              | OVERBURDEN STRATIGRAPHIC SECTION                              | 13+25N            |                       |
| FIGUR                                                      | E 5                                              | OVERBURDEN STRATIGRAPHIC SECTION                              | 11+50N            |                       |
| FIGUR                                                      | RE 6                                             | OVERBURDEN STRATIGRAPHIC SECTION                              | 10+00N            |                       |
| FIGUR                                                      | RE 7                                             | OVERBURDEN STRATIGRAPHIC SECTION                              | 8+00N             |                       |
| FIGUR                                                      | RE 8                                             | OVERBURDEN STRATIGRAPHIC SECTION                              | 2+00N             |                       |
| FIGUR                                                      | RE 9                                             | OVERBURDEN STRATIGRAPHIC SECTION                              | 0+00              |                       |
| FIGUR                                                      | RE 10                                            | OVERBURDEN STRATIGRAPHIC SECTION                              | 2+00\$            |                       |
| FIGUR                                                      | RE 11                                            | OVERBURDEN STRATIGRAPHIC SECTION                              | 4+00S             |                       |
| FIGUR                                                      | RE 12                                            | OVERBURDEN STRATIGRAPHIC SECTION                              | 6+00\$            |                       |
| FIGUR                                                      | RE 13                                            | OVERBURDEN STRATIGRAPHIC SECTION                              | 8+00S             |                       |
| FIGUR                                                      | RE 14                                            | OVERBURDEN STRATIGRAPHIC SECTION                              | 10+00S            |                       |
|                                                            |                                                  | LIST OF TABLES                                                |                   |                       |
| TABLE                                                      | 1                                                | DRILL HOLE LOCATIONS                                          | • • • • • • •     | 11-13                 |

occurence. Also the magnetometer survey indicated the existences of a major break, cross-cutting stratigraphy and somewhat offset but parallel to the Garrison Fault.

Holes were drilled 100 meters apart on east-west lines or sections at 200 meter intervals. Depth to overburden ranged from 1.7 meters to 98 meters with an average depth of 26 meters. Overburden Stratigraphic Sections are presented as Figures 3 through 14. The Acker reverse circulation drill is equipped with dual tube rods and a tricone bits. Air and water were pumped down the outer tube to the drill bit, in order to flush the cuttings back to surface. A funnel shaped cyclone sampler was used to slow down the resultant sediment-water mixture, which was then passed through a pair of coupled 5 gallon buckets. The coarser cuttings were collected using a 10 mesh Tyler screen, and retained for further visual inspection. The finer (-10 mesh) sediments were collected in the buckets for sampling. The excess water was allowed to flow into the mud tank, and recirculated to the drill.

#### 7.1 PLEISTOCENE GEOLOGY

The Pleistocene sediments intersected in the overburden drilling were comprised of glacial tills and fluvial gravels overlain by sand, silt and clay. The overburden averages 25 to 30 metres (80 to 100 ft) in depth. Several holes drilled in the southern sector encountered extremely deep overburden, with a maximum thickness greater than 98 meteres (320 feet). Elsewhere the overburden thickness is less than 50 metres (165 ft)

Most of the Pleistocene sediments vary between clay and boulder tills. They exhibit poor sorting without bedding. Within or overlying the tills are well sorted sand/gravel units, interpreted as fluvial in origin. These sediments are thin, however, and are not usually continuous between holes. The average till thickness is approximately 3-5 metres. (10-15 feet).

Sand, silt and lacustrine clay overlie the Pleistocene sediments. Normally, these sediments are less than 20 metres in thickness, but vary up to 95 metres in thickness in a steep bedrock valley in the southern sector.

#### 7.2 PRECAMBRIAN GEOLOGY

In all of the 96 holes that reached bedrock, the only rock type encountered was a mafic metavolcanic. One hole, however, encountered a variation of this volcanic which contained numerous feldspar phenocrysts.

The mafic metavolcanic is fine grained to aphanitic, light to dark green in colour, massive and magnetic. Some carbonitized and silicified zones were discovered, with three holes (BG-85-2 KG-85-56 and KG-85-137) intersecting pervasive carbonitization pyritization similar to that found in the Garrison Pit Orebody.

Of the 35 holes drilled in the southern section four contained anomalous AU values in bedrock. Holes KG-85-56, KG-85-138, KG-85-27 and KG-85-31 contains basal till/bedrock values of 51/2780, 44/386, 11/76 and 4/128 PPb. The bedrock sample for hole KG-85-56 is described as follows "Dark green, fine grained rock with abundant quartz-carbonate veins. Strong carbonate alteration throughout, 10-20% pyrite associated with quartz/carbonate veins, possibly brecciated-K. Kryklywy". A similar description is noted for hole KG-85-138 located 100 meters to the west of hole KG-85-56. Drawing #85K-2.