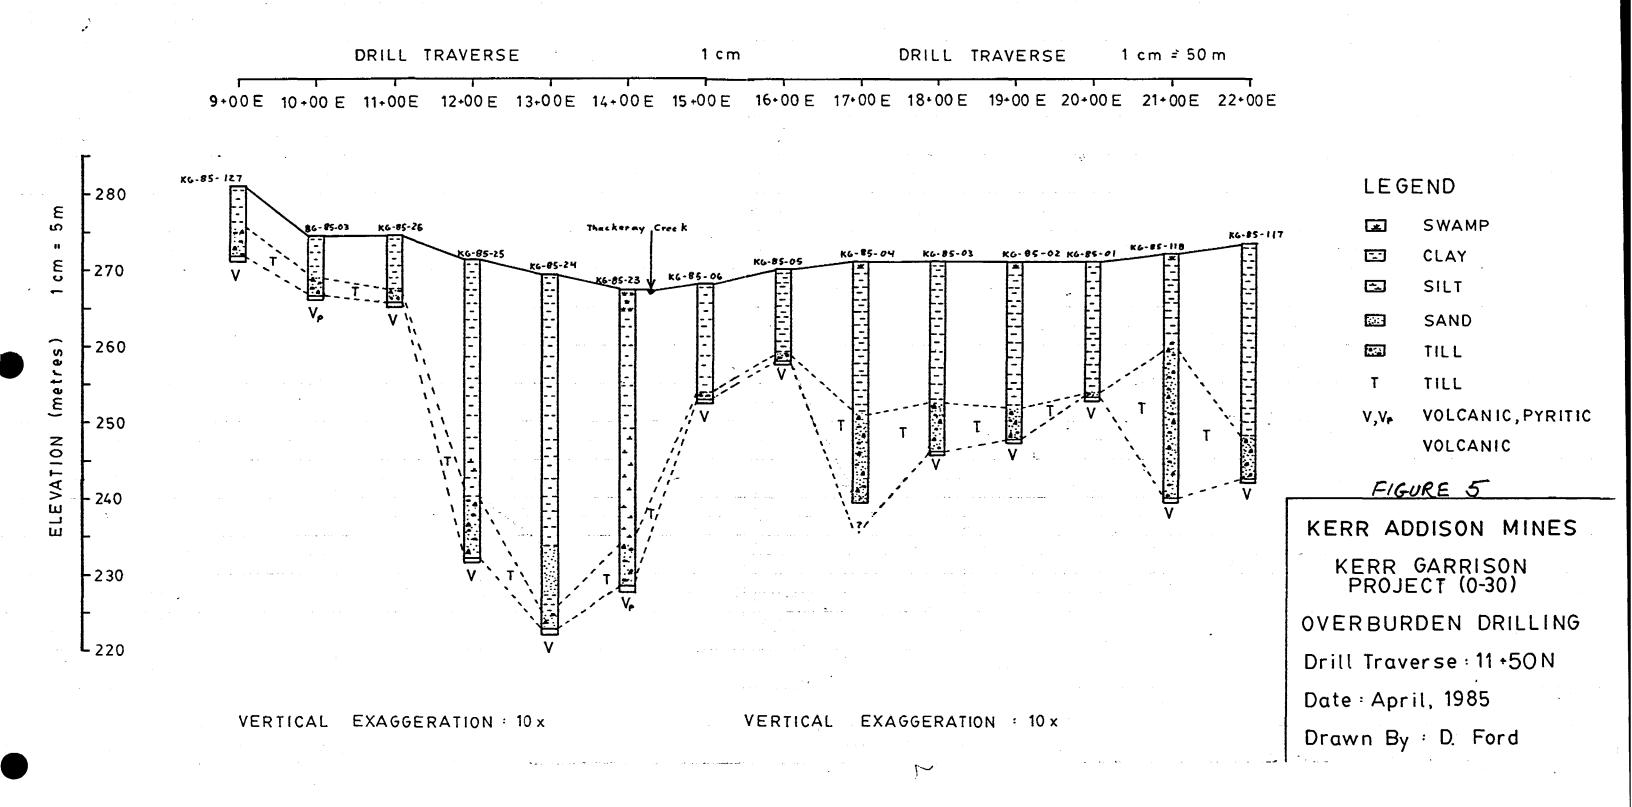

occurence. Also the magnetometer survey indicated the existences of a major break, cross-cutting stratigraphy and somewhat offset but parallel to the Garrison Fault.

Holes were drilled 100 meters apart on east-west lines or sections at 200 meter intervals. Depth to overburden ranged from 1.7 meters to 98 meters with an average depth of 26 meters. Overburden Stratigraphic Sections are presented as Figures 3 through 14. The Acker reverse circulation drill is equipped with dual tube rods and a tricone bits. Air and water were pumped down the outer tube to the drill bit, in order to flush the cuttings back to surface. A funnel shaped cyclone sampler was used to slow down the resultant sediment-water mixture, which was then passed through a pair of coupled 5 gallon buckets. The coarser cuttings were collected using a 10 mesh Tyler screen, and retained for further visual inspection. The finer (-10 mesh) sediments were collected in the buckets for sampling. The excess water was allowed to flow into the mud tank, and recirculated to the drill.

#### 7.1 PLEISTOCENE GEOLOGY

The Pleistocene sediments intersected in the overburden drilling were comprised of glacial tills and fluvial gravels overlain by sand, silt and clay. The overburden averages 25 to 30 metres (80 to 100 ft) in depth. Several holes drilled in the southern sector encountered extremely deep overburden, with a maximum thickness greater than 98 meteres (320 feet). Elsewhere the overburden thickness is less than 50 metres (165 ft)

Most of the Pleistocene sediments vary between clay and boulder tills. They exhibit poor sorting without bedding. Within or overlying the tills are well sorted sand/gravel units, interpreted as fluvial in origin. These sediments are thin, however, and are not usually continuous between holes. The average till thickness is approximately 3-5 metres. (10-15 feet).

Sand, silt and lacustrine clay overlie the Pleistocene sediments. Normally, these sediments are less than 20 metres in thickness, but vary up to 95 metres in thickness in a steep bedrock valley in the southern sector.

#### 7.2 PRECAMBRIAN GEOLOGY

In all of the 96 holes that reached bedrock, the only rock type encountered was a mafic metavolcanic. One hole, however, encountered a variation of this volcanic which contained numerous feldspar phenocrysts.

The mafic metavolcanic is fine grained to aphanitic, light to dark green in colour, massive and magnetic. Some carbonitized and silicified zones were discovered, with three holes (BG-85-2 KG-85-56 and KG-85-137) intersecting pervasive carbonitization pyritization similar to that found in the Garrison Pit Orebody.