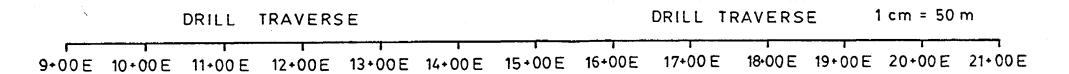

occurence. Also the magnetometer survey indicated the existences of a major break, cross-cutting stratigraphy and somewhat offset but parallel to the Garrison Fault.

Holes were drilled 100 meters apart on east-west lines or sections at 200 meter intervals. Depth to overburden ranged from 1.7 meters to 98 meters with an average depth of 26 meters. Overburden Stratigraphic Sections are presented as Figures 3 through 14. The Acker reverse circulation drill is equipped with dual tube rods and a tricone bits. Air and water were pumped down the outer tube to the drill bit, in order to flush the cuttings back to surface. A funnel shaped cyclone sampler was used to slow down the resultant sediment-water mixture, which was then passed through a pair of coupled 5 gallon buckets. The coarser cuttings were collected using a 10 mesh Tyler screen, and retained for further visual inspection. The finer (-10 mesh) sediments were collected in the buckets for sampling. The excess water was allowed to flow into the mud tank, and recirculated to the drill.

#### 7.1 PLEISTOCENE GEOLOGY

The Pleistocene sediments intersected in the overburden drilling were comprised of glacial tills and fluvial gravels overlain by sand, silt and clay. The overburden averages 25 to 30 metres (80 to 100 ft) in depth. Several holes drilled in the southern sector encountered extremely deep overburden, with a maximum thickness greater than 98 meteres (320 feet). Elsewhere the overburden thickness is less than 50 metres (165 ft)

Most of the Pleistocene sediments vary between clay and boulder tills. They exhibit poor sorting without bedding. Within or overlying the tills are well sorted sand/gravel units, interpreted as fluvial in origin. These sediments are thin, however, and are not usually continuous between holes. The average till thickness is approximately 3-5 metres. (10-15 feet).

Sand, silt and lacustrine clay overlie the Pleistocene sediments. Normally, these sediments are less than 20 metres in thickness, but vary up to 95 metres in thickness in a steep bedrock valley in the southern sector.

#### 7.2 PRECAMBRIAN GEOLOGY

In all of the 96 holes that reached bedrock, the only rock type encountered was a mafic metavolcanic. One hole, however, encountered a variation of this volcanic which contained numerous feldspar phenocrysts.

The mafic metavolcanic is fine grained to aphanitic, light to dark green in colour, massive and magnetic. Some carbonitized and silicified zones were discovered, with three holes (BG-85-2 KG-85-56 and KG-85-137) intersecting pervasive carbonitization pyritization similar to that found in the Garrison Pit Orebody.