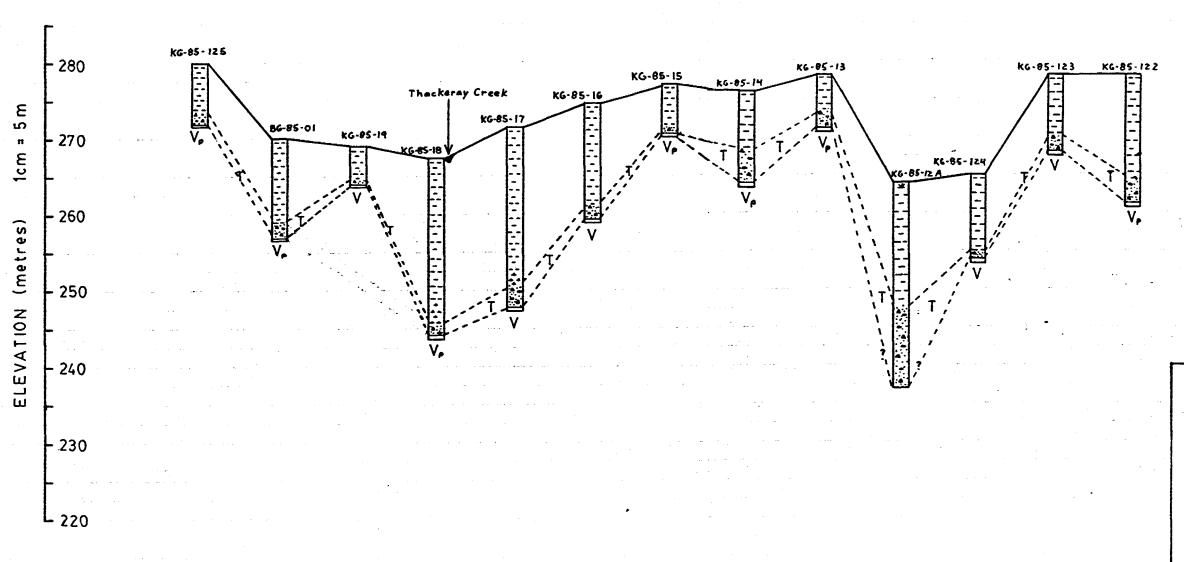

occurence. Also the magnetometer survey indicated the existences of a major break, cross-cutting stratigraphy and somewhat offset but parallel to the Garrison Fault.

Holes were drilled 100 meters apart on east-west lines or sections at 200 meter intervals. Depth to overburden ranged from 1.7 meters to 98 meters with an average depth of 26 meters. Overburden Stratigraphic Sections are presented as Figures 3 through 14. The Acker reverse circulation drill is equipped with dual tube rods and a tricone bits. Air and water were pumped down the outer tube to the drill bit, in order to flush the cuttings back to surface. A funnel shaped cyclone sampler was used to slow down the resultant sediment-water mixture, which was then passed through a pair of coupled 5 gallon buckets. The coarser cuttings were collected using a 10 mesh Tyler screen, and retained for further visual inspection. The finer (-10 mesh) sediments were collected in the buckets for sampling. The excess water was allowed to flow into the mud tank, and recirculated to the drill.

#### 7.1 PLEISTOCENE GEOLOGY

The Pleistocene sediments intersected in the overburden drilling were comprised of glacial tills and fluvial gravels overlain by sand, silt and clay. The overburden averages 25 to 30 metres (80 to 100 ft) in depth. Several holes drilled in the southern sector encountered extremely deep overburden, with a maximum thickness greater than 98 meteres (320 feet). Elsewhere the overburden thickness is less than 50 metres (165 ft)

Most of the Pleistocene sediments vary between clay and boulder tills. They exhibit poor sorting without bedding. Within or overlying the tills are well sorted sand/gravel units, interpreted as fluvial in origin. These sediments are thin, however, and are not usually continuous between holes. The average till thickness is approximately 3-5 metres. (10-15 feet).

Sand, silt and lacustrine clay overlie the Pleistocene sediments. Normally, these sediments are less than 20 metres in thickness, but vary up to 95 metres in thickness in a steep bedrock valley in the southern sector.

#### 7.2 PRECAMBRIAN GEOLOGY

In all of the 96 holes that reached bedrock, the only rock type encountered was a mafic metavolcanic. One hole, however, encountered a variation of this volcanic which contained numerous feldspar phenocrysts.

The mafic metavolcanic is fine grained to aphanitic, light to dark green in colour, massive and magnetic. Some carbonitized and silicified zones were discovered, with three holes (BG-85-2 KG-85-56 and KG-85-137) intersecting pervasive carbonitization pyritization similar to that found in the Garrison Pit Orebody.