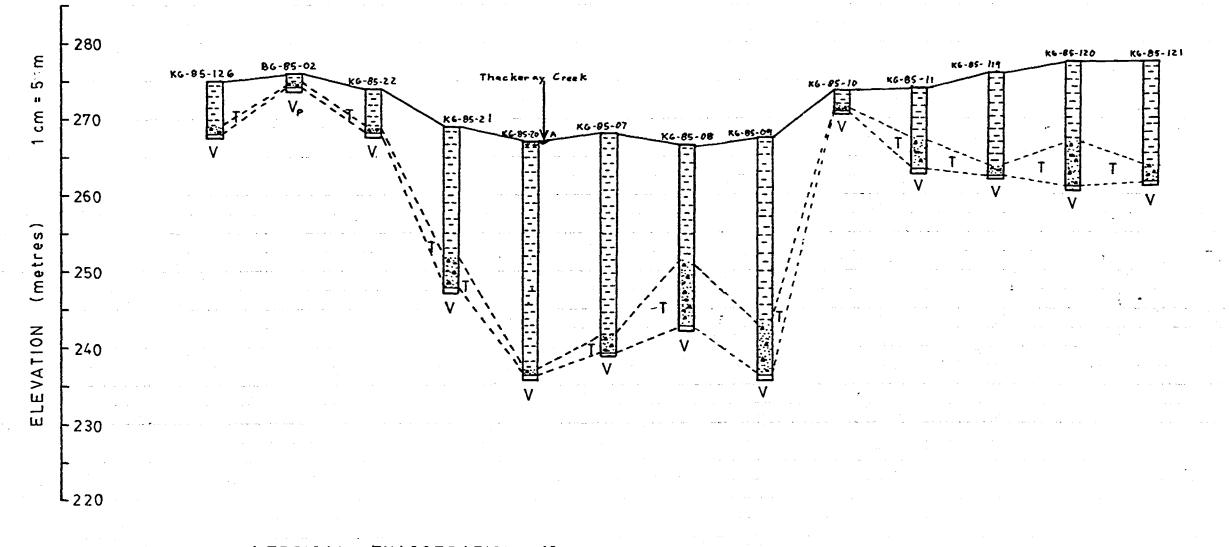

occurence. Also the magnetometer survey indicated the existences of a major break, cross-cutting stratigraphy and somewhat offset but parallel to the Garrison Fault.

Holes were drilled 100 meters apart on east-west lines or sections at 200 meter intervals. Depth to overburden ranged from 1.7 meters to 98 meters with an average depth of 26 meters. Overburden Stratigraphic Sections are presented as Figures 3 through 14. The Acker reverse circulation drill is equipped with dual tube rods and a tricone bits. Air and water were pumped down the outer tube to the drill bit, in order to flush the cuttings back to surface. A funnel shaped cyclone sampler was used to slow down the resultant sediment-water mixture, which was then passed through a pair of coupled 5 gallon buckets. The coarser cuttings were collected using a 10 mesh Tyler screen, and retained for further visual inspection. The finer (-10 mesh) sediments were collected in the buckets for sampling. The excess water was allowed to flow into the mud tank, and recirculated to the drill.

#### 7.1 PLEISTOCENE GEOLOGY

The Pleistocene sediments intersected in the overburden drilling were comprised of glacial tills and fluvial gravels overlain by sand, silt and clay. The overburden averages 25 to 30 metres (80 to 100 ft) in depth. Several holes drilled in the southern sector encountered extremely deep overburden, with a maximum thickness greater than 98 meteres (320 feet). Elsewhere the overburden thickness is less than 50 metres (165 ft)

Most of the Pleistocene sediments vary between clay and boulder tills. They exhibit poor sorting without bedding. Within or overlying the tills are well sorted sand/gravel units, interpreted as fluvial in origin. These sediments are thin, however, and are not usually continuous between holes. The average till thickness is approximately 3-5 metres. (10-15 feet).

Sand, silt and lacustrine clay overlie the Pleistocene sediments. Normally, these sediments are less than 20 metres in thickness, but vary up to 95 metres in thickness in a steep bedrock valley in the southern sector.

#### 7.2 PRECAMBRIAN GEOLOGY

In all of the 96 holes that reached bedrock, the only rock type encountered was a mafic metavolcanic. One hole, however, encountered a variation of this volcanic which contained numerous feldspar phenocrysts.

The mafic metavolcanic is fine grained to aphanitic, light to dark green in colour, massive and magnetic. Some carbonitized and silicified zones were discovered, with three holes (BG-85-2 KG-85-56 and KG-85-137) intersecting pervasive carbonitization pyritization similar to that found in the Garrison Pit Orebody.