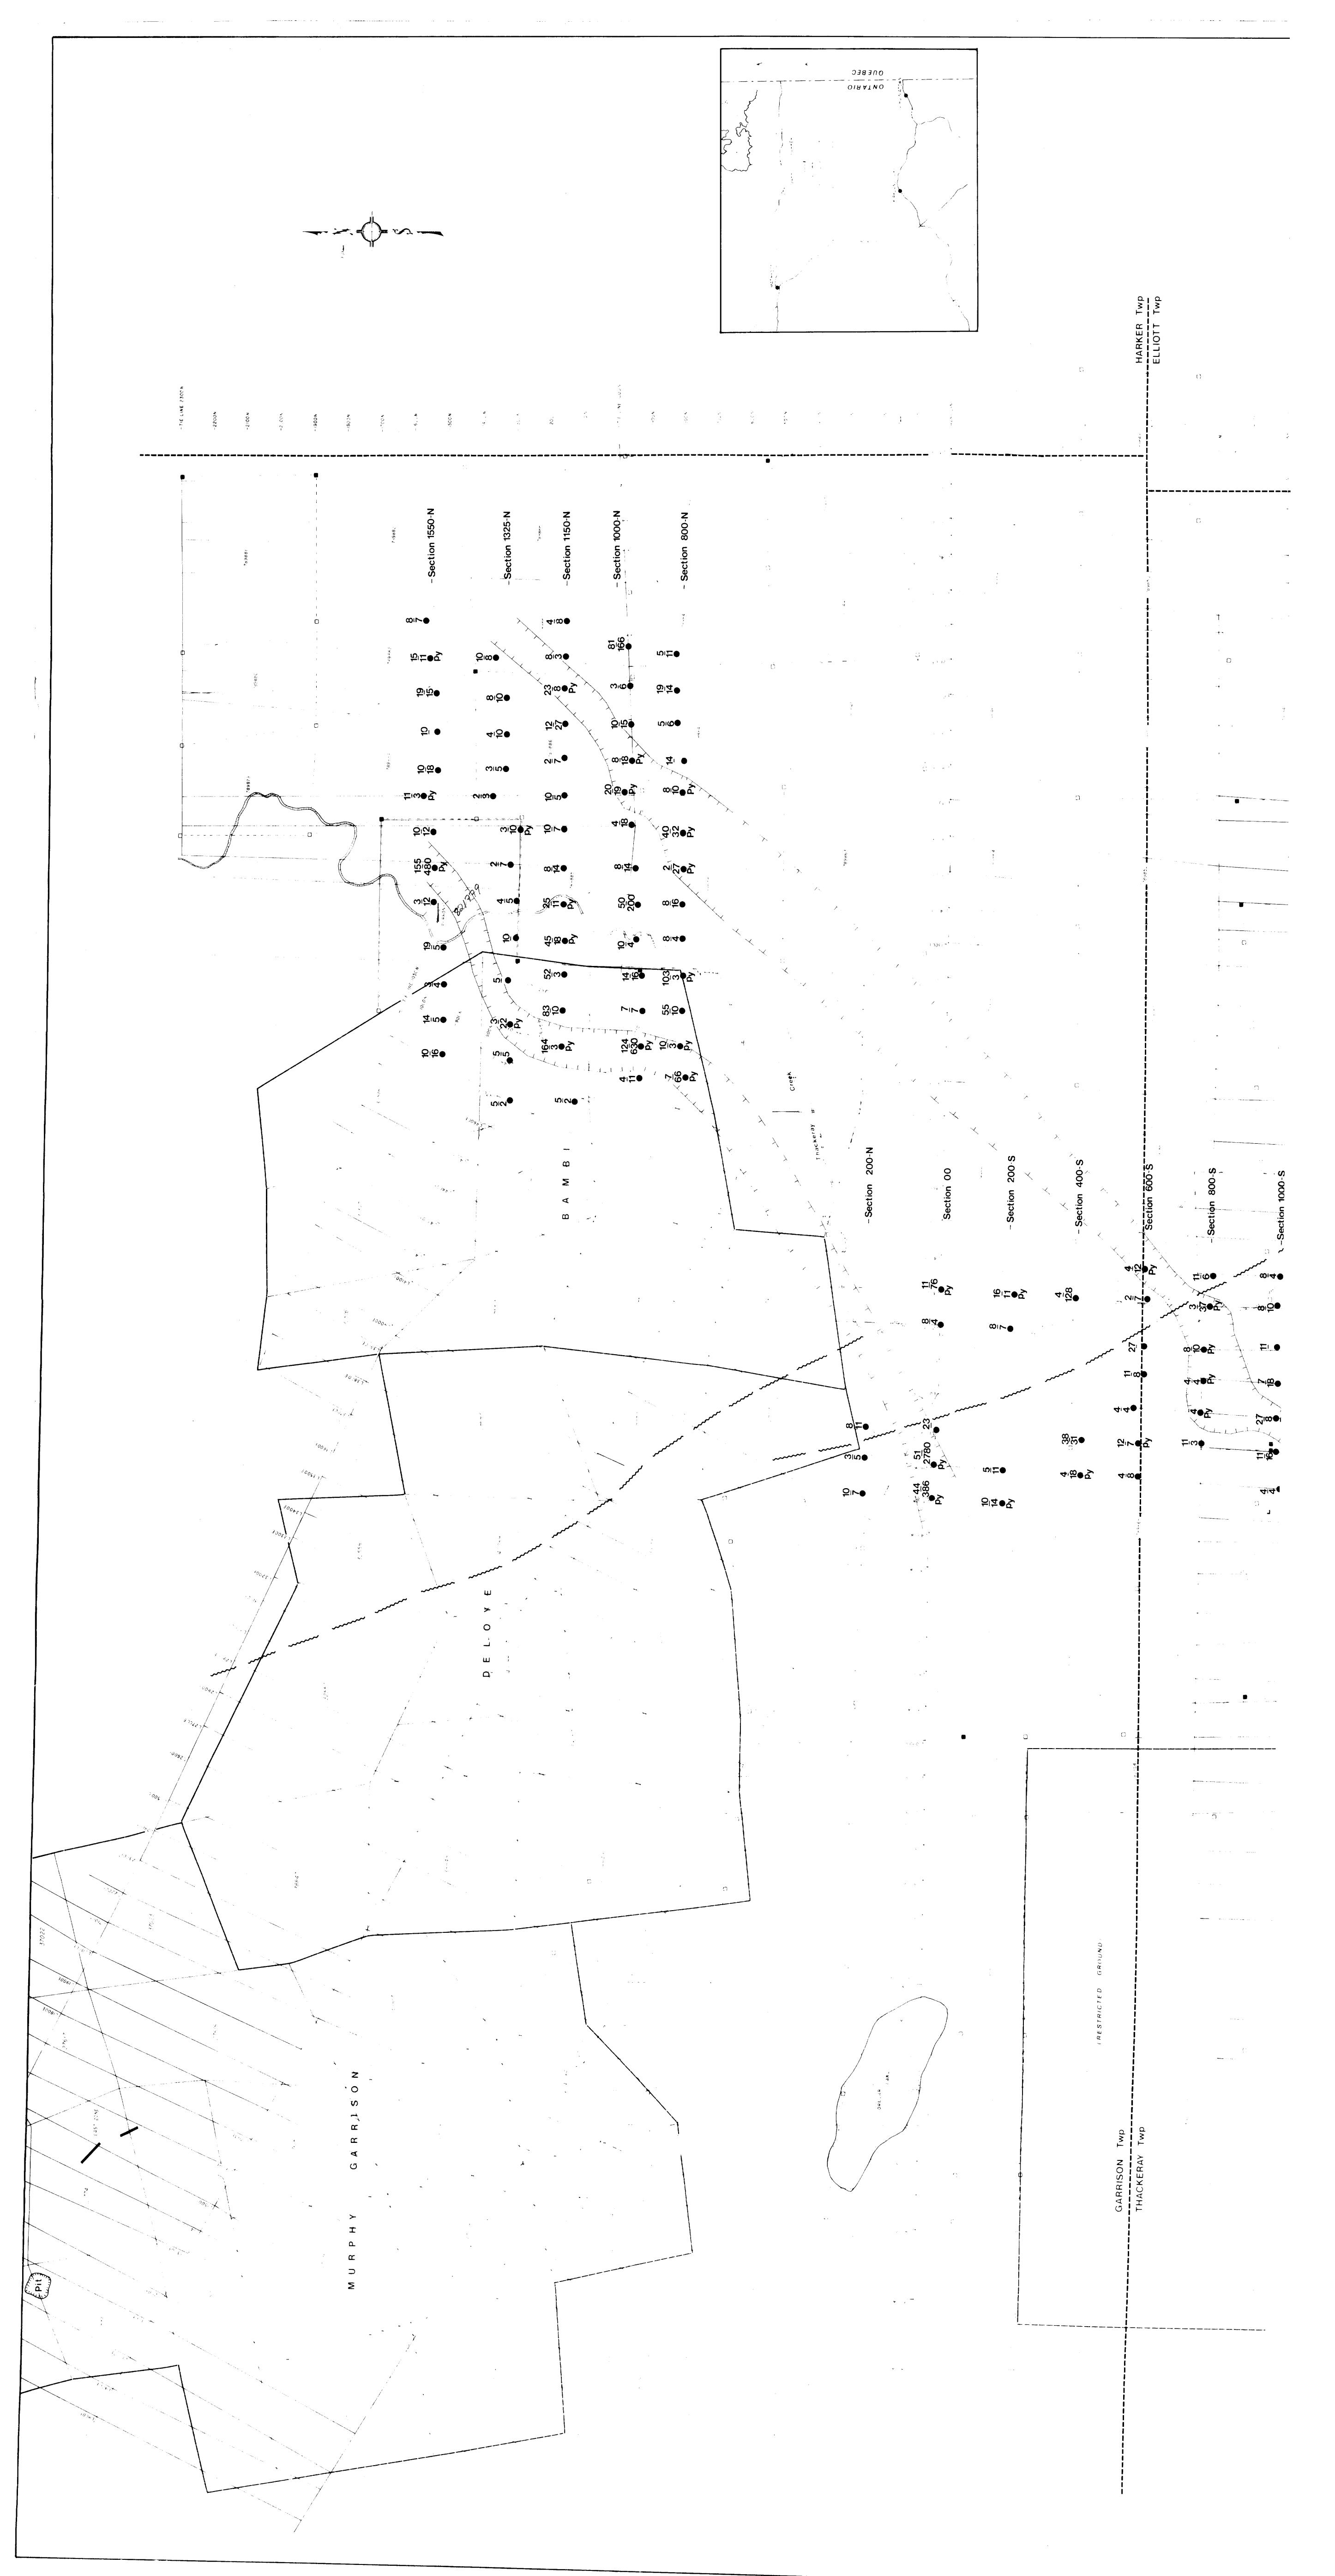

## 7. REVERSE CIRCULATION OVERBURDEN DRILLING-KERR ADDISON MINES LTD., 1985

During the winter of 1985 Kerr Addison Mines Ltd., through contractor Heath & Sherwood Drilling of Kirkland Lake, Ontario, carried out an reverse circulation overburden drill program consisting of 109 holes and totalling 2,839 meter over two areas of the Kerr Garrison, Bambi, Deloye and Perron (claim 738866) properties in Garrison and Thackeray township of Northeastern Ontario. (Drawing KG-85-1)

occurence. Also the magnetometer survey indicated the existences of a major break, cross-cutting stratigraphy and somewhat offset but parallel to the Garrison Fault.

Holes were drilled 100 meters apart on east-west lines or sections at 200 meter intervals. Depth to overburden ranged from 1.7 meters to 98 meters with an average depth of 26 meters. Overburden Stratigraphic Sections are presented as Figures 3 through 14. The Acker reverse circulation drill is equipped with dual tube rods and a tricone bits. Air and water were pumped down the outer tube to the drill bit, in order to flush the cuttings back to surface. A funnel shaped cyclone sampler was used to slow down the resultant sediment-water mixture, which was then passed through a pair of coupled 5 gallon buckets. The coarser cuttings were collected using a 10 mesh Tyler screen, and retained for further visual inspection. The finer (-10 mesh) sediments were collected in the buckets for sampling. The excess water was allowed to flow into the mud tank, and recirculated to the drill.

Of the 66 holes drilled in the northern area 6 contained anomalous AU values in bedrock, four of the six holes also contained anomalous Au in basal till. Those holes were KG-85-125, BG-85-2. BG-85-3(BAMBI PROPERTY), KG-85-7, KG-85-121 (KERR GARRISON PROPERTY) and KG-85-107 (PERRON CLAIM) containing basal till/ bedrock values of 7/66, 124/630, 3/164, 51/2780, 81/66, and 155/480 PPb, respectfully. With the exception of hole KG-85-121 the fine grained mafic volcanic bedrock samples contained pyrite and quartz-carbonate veins.

Of the 35 holes drilled in the southern section four contained anomalous AU values in bedrock. Holes KG-85-56, KG-85-138, KG-85-27 and KG-85-31 contains basal till/bedrock values of 51/2780, 44/386, 11/76 and 4/128 PPb. The bedrock sample for hole KG-85-56 is described as follows "Dark green, fine grained rock with abundant quartz-carbonate veins. Strong carbonate alteration throughout, 10-20% pyrite associated with quartz/carbonate veins, possibly brecciated-K. Kryklywy". A similar description is noted for hole KG-85-138 located 100 meters to the west of hole KG-85-56. Drawing #85K-2.

#### 8. DISCUSSION

Significant gold value were obtained in bedrock samples from a pyritized and carbonitized zone that trend in a northeastsouthwest direction through the northwest corners of the two drill tested areas. A second pyritized and carbonitized zone (without significant gold values) is located 600 metres to the southwest and extend through the southeast corners of the drill tested areas, also trending in a northeast-southwest direction.

The two parallel mineralized zones, the northern zone carrying anomalous gold values, follow the magnetic trend of the the area, therefore are likely stratabound, and are on a direct line with known gold bearing zones in Harker and Holloway Township 10 km to the northeast.