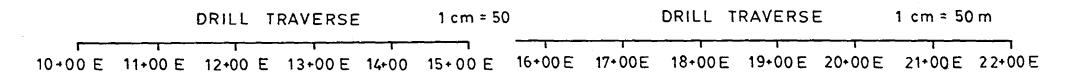

occurence. Also the magnetometer survey indicated the existences of a major break, cross-cutting stratigraphy and somewhat offset but parallel to the Garrison Fault.

Holes were drilled 100 meters apart on east-west lines or sections at 200 meter intervals. Depth to overburden ranged from 1.7 meters to 98 meters with an average depth of 26 meters. Overburden Stratigraphic Sections are presented as Figures 3 through 14. The Acker reverse circulation drill is equipped with dual tube rods and a tricone bits. Air and water were pumped down the outer tube to the drill bit, in order to flush the cuttings back to surface. A funnel shaped cyclone sampler was used to slow down the resultant sediment-water mixture, which was then passed through a pair of coupled 5 gallon buckets. The coarser cuttings were collected using a 10 mesh Tyler screen, and retained for further visual inspection. The finer (-10 mesh) sediments were collected in the buckets for sampling. The excess water was allowed to flow into the mud tank, and recirculated to the drill.

#### 7.1 PLEISTOCENE GEOLOGY

The Pleistocene sediments intersected in the overburden drilling were comprised of glacial tills and fluvial gravels overlain by sand, silt and clay. The overburden averages 25 to 30 metres (80 to 100 ft) in depth. Several holes drilled in the southern sector encountered extremely deep overburden, with a maximum thickness greater than 98 meteres (320 feet). Elsewhere the overburden thickness is less than 50 metres (165 ft)

Most of the Pleistocene sediments vary between clay and boulder tills. They exhibit poor sorting without bedding. Within or overlying the tills are well sorted sand/gravel units, interpreted as fluvial in origin. These sediments are thin, however, and are not usually continuous between holes. The average till thickness is approximately 3-5 metres. (10-15 feet).

Sand, silt and lacustrine clay overlie the Pleistocene sediments. Normally, these sediments are less than 20 metres in thickness, but vary up to 95 metres in thickness in a steep bedrock valley in the southern sector.

#### 7.2 PRECAMBRIAN GEOLOGY

In all of the 96 holes that reached bedrock, the only rock type encountered was a mafic metavolcanic. One hole, however, encountered a variation of this volcanic which contained numerous feldspar phenocrysts.

The mafic metavolcanic is fine grained to aphanitic, light to dark green in colour, massive and magnetic. Some carbonitized and silicified zones were discovered, with three holes (BG-85-2 KG-85-56 and KG-85-137) intersecting pervasive carbonitization pyritization similar to that found in the Garrison Pit Orebody.