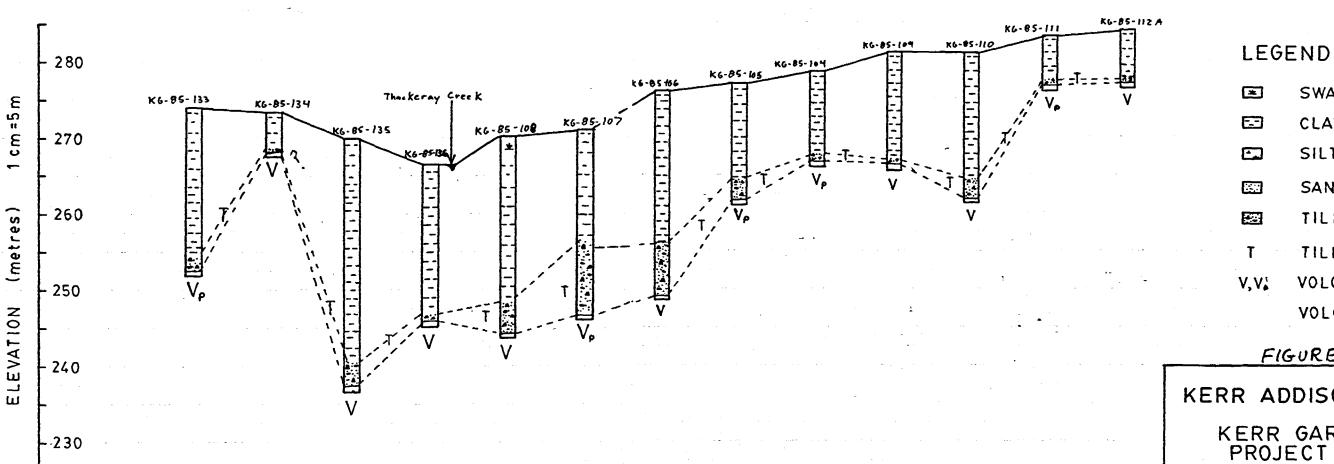

occurence. Also the magnetometer survey indicated the existences of a major break, cross-cutting stratigraphy and somewhat offset but parallel to the Garrison Fault.

Holes were drilled 100 meters apart on east-west lines or sections at 200 meter intervals. Depth to overburden ranged from 1.7 meters to 98 meters with an average depth of 26 meters. Overburden Stratigraphic Sections are presented as Figures 3 through 14. The Acker reverse circulation drill is equipped with dual tube rods and a tricone bits. Air and water were pumped down the outer tube to the drill bit, in order to flush the cuttings back to surface. A funnel shaped cyclone sampler was used to slow down the resultant sediment-water mixture, which was then passed through a pair of coupled 5 gallon buckets. The coarser cuttings were collected using a 10 mesh Tyler screen, and retained for further visual inspection. The finer (-10 mesh) sediments were collected in the buckets for sampling. The excess water was allowed to flow into the mud tank, and recirculated to the drill.

#### 7.1 PLEISTOCENE GEOLOGY

The Pleistocene sediments intersected in the overburden drilling were comprised of glacial tills and fluvial gravels overlain by sand, silt and clay. The overburden averages 25 to 30 metres (80 to 100 ft) in depth. Several holes drilled in the southern sector encountered extremely deep overburden, with a maximum thickness greater than 98 meteres (320 feet). Elsewhere the overburden thickness is less than 50 metres (165 ft)

Most of the Pleistocene sediments vary between clay and boulder tills. They exhibit poor sorting without bedding. Within or overlying the tills are well sorted sand/gravel units, interpreted as fluvial in origin. These sediments are thin, however, and are not usually continuous between holes. The average till thickness is approximately 3-5 metres. (10-15 feet).

Sand, silt and lacustrine clay overlie the Pleistocene sediments. Normally, these sediments are less than 20 metres in thickness, but vary up to 95 metres in thickness in a steep bedrock valley in the southern sector.

#### 7.2 PRECAMBRIAN GEOLOGY

In all of the 96 holes that reached bedrock, the only rock type encountered was a mafic metavolcanic. One hole, however, encountered a variation of this volcanic which contained numerous feldspar phenocrysts.

The mafic metavolcanic is fine grained to aphanitic, light to dark green in colour, massive and magnetic. Some carbonitized and silicified zones were discovered, with three holes (BG-85-2 KG-85-56 and KG-85-137) intersecting pervasive carbonitization pyritization similar to that found in the Garrison Pit Orebody.