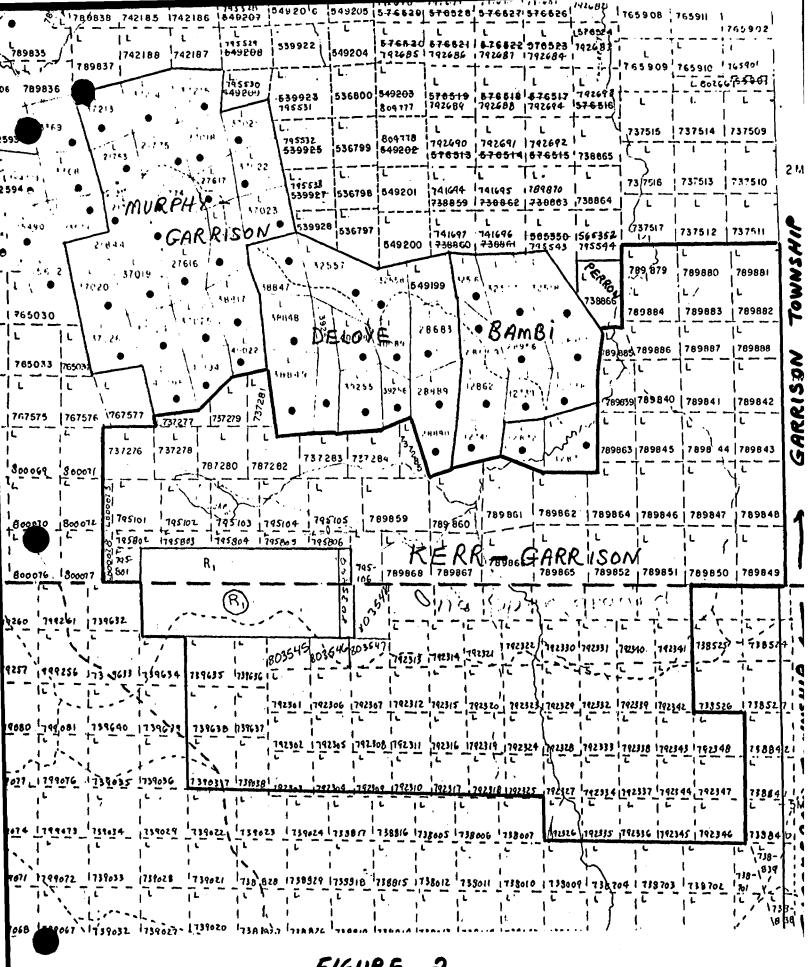

occurence. Also the magnetometer survey indicated the existences of a major break, cross-cutting stratigraphy and somewhat offset but parallel to the Garrison Fault.

Holes were drilled 100 meters apart on east-west lines or sections at 200 meter intervals. Depth to overburden ranged from 1.7 meters to 98 meters with an average depth of 26 meters. Overburden Stratigraphic Sections are presented as Figures 3 through 14. The Acker reverse circulation drill is equipped with dual tube rods and a tricone bits. Air and water were pumped down the outer tube to the drill bit, in order to flush the cuttings back to surface. A funnel shaped cyclone sampler was used to slow down the resultant sediment-water mixture, which was then passed through a pair of coupled 5 gallon buckets. The coarser cuttings were collected using a 10 mesh Tyler screen, and retained for further visual inspection. The finer (-10 mesh) sediments were collected in the buckets for sampling. The excess water was allowed to flow into the mud tank, and recirculated to the drill.

#### 7.1 PLEISTOCENE GEOLOGY

The Pleistocene sediments intersected in the overburden drilling were comprised of glacial tills and fluvial gravels overlain by sand, silt and clay. The overburden averages 25 to 30 metres (80 to 100 ft) in depth. Several holes drilled in the southern sector encountered extremely deep overburden, with a maximum thickness greater than 98 meteres (320 feet). Elsewhere the overburden thickness is less than 50 metres (165 ft)

Most of the Pleistocene sediments vary between clay and boulder tills. They exhibit poor sorting without bedding. Within or overlying the tills are well sorted sand/gravel units, interpreted as fluvial in origin. These sediments are thin, however, and are not usually continuous between holes. The average till thickness is approximately 3-5 metres. (10-15 feet).

Sand, silt and lacustrine clay overlie the Pleistocene sediments. Normally, these sediments are less than 20 metres in thickness, but vary up to 95 metres in thickness in a steep bedrock valley in the southern sector.

#### 7.2 PRECAMBRIAN GEOLOGY

In all of the 96 holes that reached bedrock, the only rock type encountered was a mafic metavolcanic. One hole, however, encountered a variation of this volcanic which contained numerous feldspar phenocrysts.