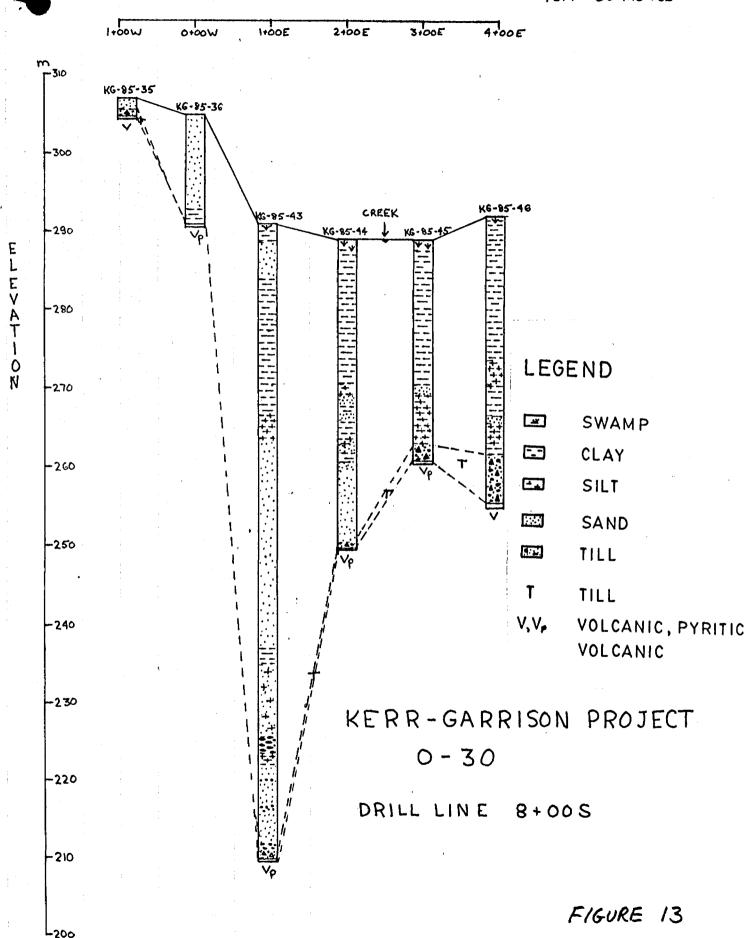

## TABLE OF CON.\_...

FAGE

| <ol> <li>SI</li> <li>LO</li> <li>PI</li> <li>PI</li> </ol> | UMMARY AN<br>OCATION /<br>HYSIOGRAI<br>REVIOUS / | ION  ND RECOMMENDATIONS  AND ACCESS  PHY AND VEGETATION  WORK | ••••••            | 2                     |
|------------------------------------------------------------|--------------------------------------------------|---------------------------------------------------------------|-------------------|-----------------------|
| 6. G                                                       | ENERAL G                                         | EOLOGY                                                        | • • • • • • • • • | 6                     |
| 7. 0                                                       | VERBURDEI                                        | N DRILL PROGRAM-KERR ADDISON MINES L                          | TD                | •••••                 |
|                                                            | 7.2                                              | PLEISTOCENE GEOLOGY PRECAMBRIAN GEOLOGY ANALYTICAL RESULTS    | • • • • • • • •   | 8                     |
| 8. D                                                       | ISCUSSIO                                         | N                                                             | • • • • • • • •   | 9                     |
| 9. S                                                       | IGNATURE                                         | PAGE                                                          | • • • • • • • • • | 10                    |
|                                                            |                                                  | LIST OF FIGURES                                               |                   |                       |
| FIGUR                                                      | E 1                                              | LOCATION MAP                                                  | SCALE:            | 1"=10 mi3             |
| FIGUR                                                      | E 2                                              | LOCATION MAP                                                  | SCALE:            | $1''=\frac{1}{2}$ mi4 |
| FIGUR                                                      | E 3                                              | OVERBURDEN STRATIGRAPHIC SECTION                              | 15+50N            |                       |
| FIGUR                                                      | E 4                                              | OVERBURDEN STRATIGRAPHIC SECTION                              | 13+25N            |                       |
| FIGUR                                                      | E 5                                              | OVERBURDEN STRATIGRAPHIC SECTION                              | 11+50N            |                       |
| FIGUR                                                      | RE 6                                             | OVERBURDEN STRATIGRAPHIC SECTION                              | 10+00N            |                       |
| FIGUR                                                      | RE 7                                             | OVERBURDEN STRATIGRAPHIC SECTION                              | 8+00N             |                       |
| FIGUR                                                      | RE 8                                             | OVERBURDEN STRATIGRAPHIC SECTION                              | 2+00N             |                       |
| FIGUR                                                      | RE 9                                             | OVERBURDEN STRATIGRAPHIC SECTION                              | 0+00              |                       |
| FIGUR                                                      | RE 10                                            | OVERBURDEN STRATIGRAPHIC SECTION                              | 2+00\$            |                       |
| FIGUR                                                      | RE 11                                            | OVERBURDEN STRATIGRAPHIC SECTION                              | 4+00S             |                       |
| FIGUR                                                      | RE 12                                            | OVERBURDEN STRATIGRAPHIC SECTION                              | 6+00\$            |                       |
| FIGUR                                                      | RE 13                                            | OVERBURDEN STRATIGRAPHIC SECTION                              | 8+00S             |                       |
| FIGUR                                                      | RE 14                                            | OVERBURDEN STRATIGRAPHIC SECTION                              | 10+00S            |                       |
|                                                            |                                                  | LIST OF TABLES                                                |                   |                       |
| TABLE                                                      | 1                                                | DRILL HOLE LOCATIONS                                          | • • • • • • •     | 11-13                 |

occurence. Also the magnetometer survey indicated the existences of a major break, cross-cutting stratigraphy and somewhat offset but parallel to the Garrison Fault.

Holes were drilled 100 meters apart on east-west lines or sections at 200 meter intervals. Depth to overburden ranged from 1.7 meters to 98 meters with an average depth of 26 meters. Overburden Stratigraphic Sections are presented as Figures 3 through 14. The Acker reverse circulation drill is equipped with dual tube rods and a tricone bits. Air and water were pumped down the outer tube to the drill bit, in order to flush the cuttings back to surface. A funnel shaped cyclone sampler was used to slow down the resultant sediment-water mixture, which was then passed through a pair of coupled 5 gallon buckets. The coarser cuttings were collected using a 10 mesh Tyler screen, and retained for further visual inspection. The finer (-10 mesh) sediments were collected in the buckets for sampling. The excess water was allowed to flow into the mud tank, and recirculated to the drill.

#### 7.1 PLEISTOCENE GEOLOGY

The Pleistocene sediments intersected in the overburden drilling were comprised of glacial tills and fluvial gravels overlain by sand, silt and clay. The overburden averages 25 to 30 metres (80 to 100 ft) in depth. Several holes drilled in the southern sector encountered extremely deep overburden, with a maximum thickness greater than 98 meteres (320 feet). Elsewhere the overburden thickness is less than 50 metres (165 ft)

Most of the Pleistocene sediments vary between clay and boulder tills. They exhibit poor sorting without bedding. Within or overlying the tills are well sorted sand/gravel units, interpreted as fluvial in origin. These sediments are thin, however, and are not usually continuous between holes. The average till thickness is approximately 3-5 metres. (10-15 feet).

Sand, silt and lacustrine clay overlie the Pleistocene sediments. Normally, these sediments are less than 20 metres in thickness, but vary up to 95 metres in thickness in a steep bedrock valley in the southern sector.