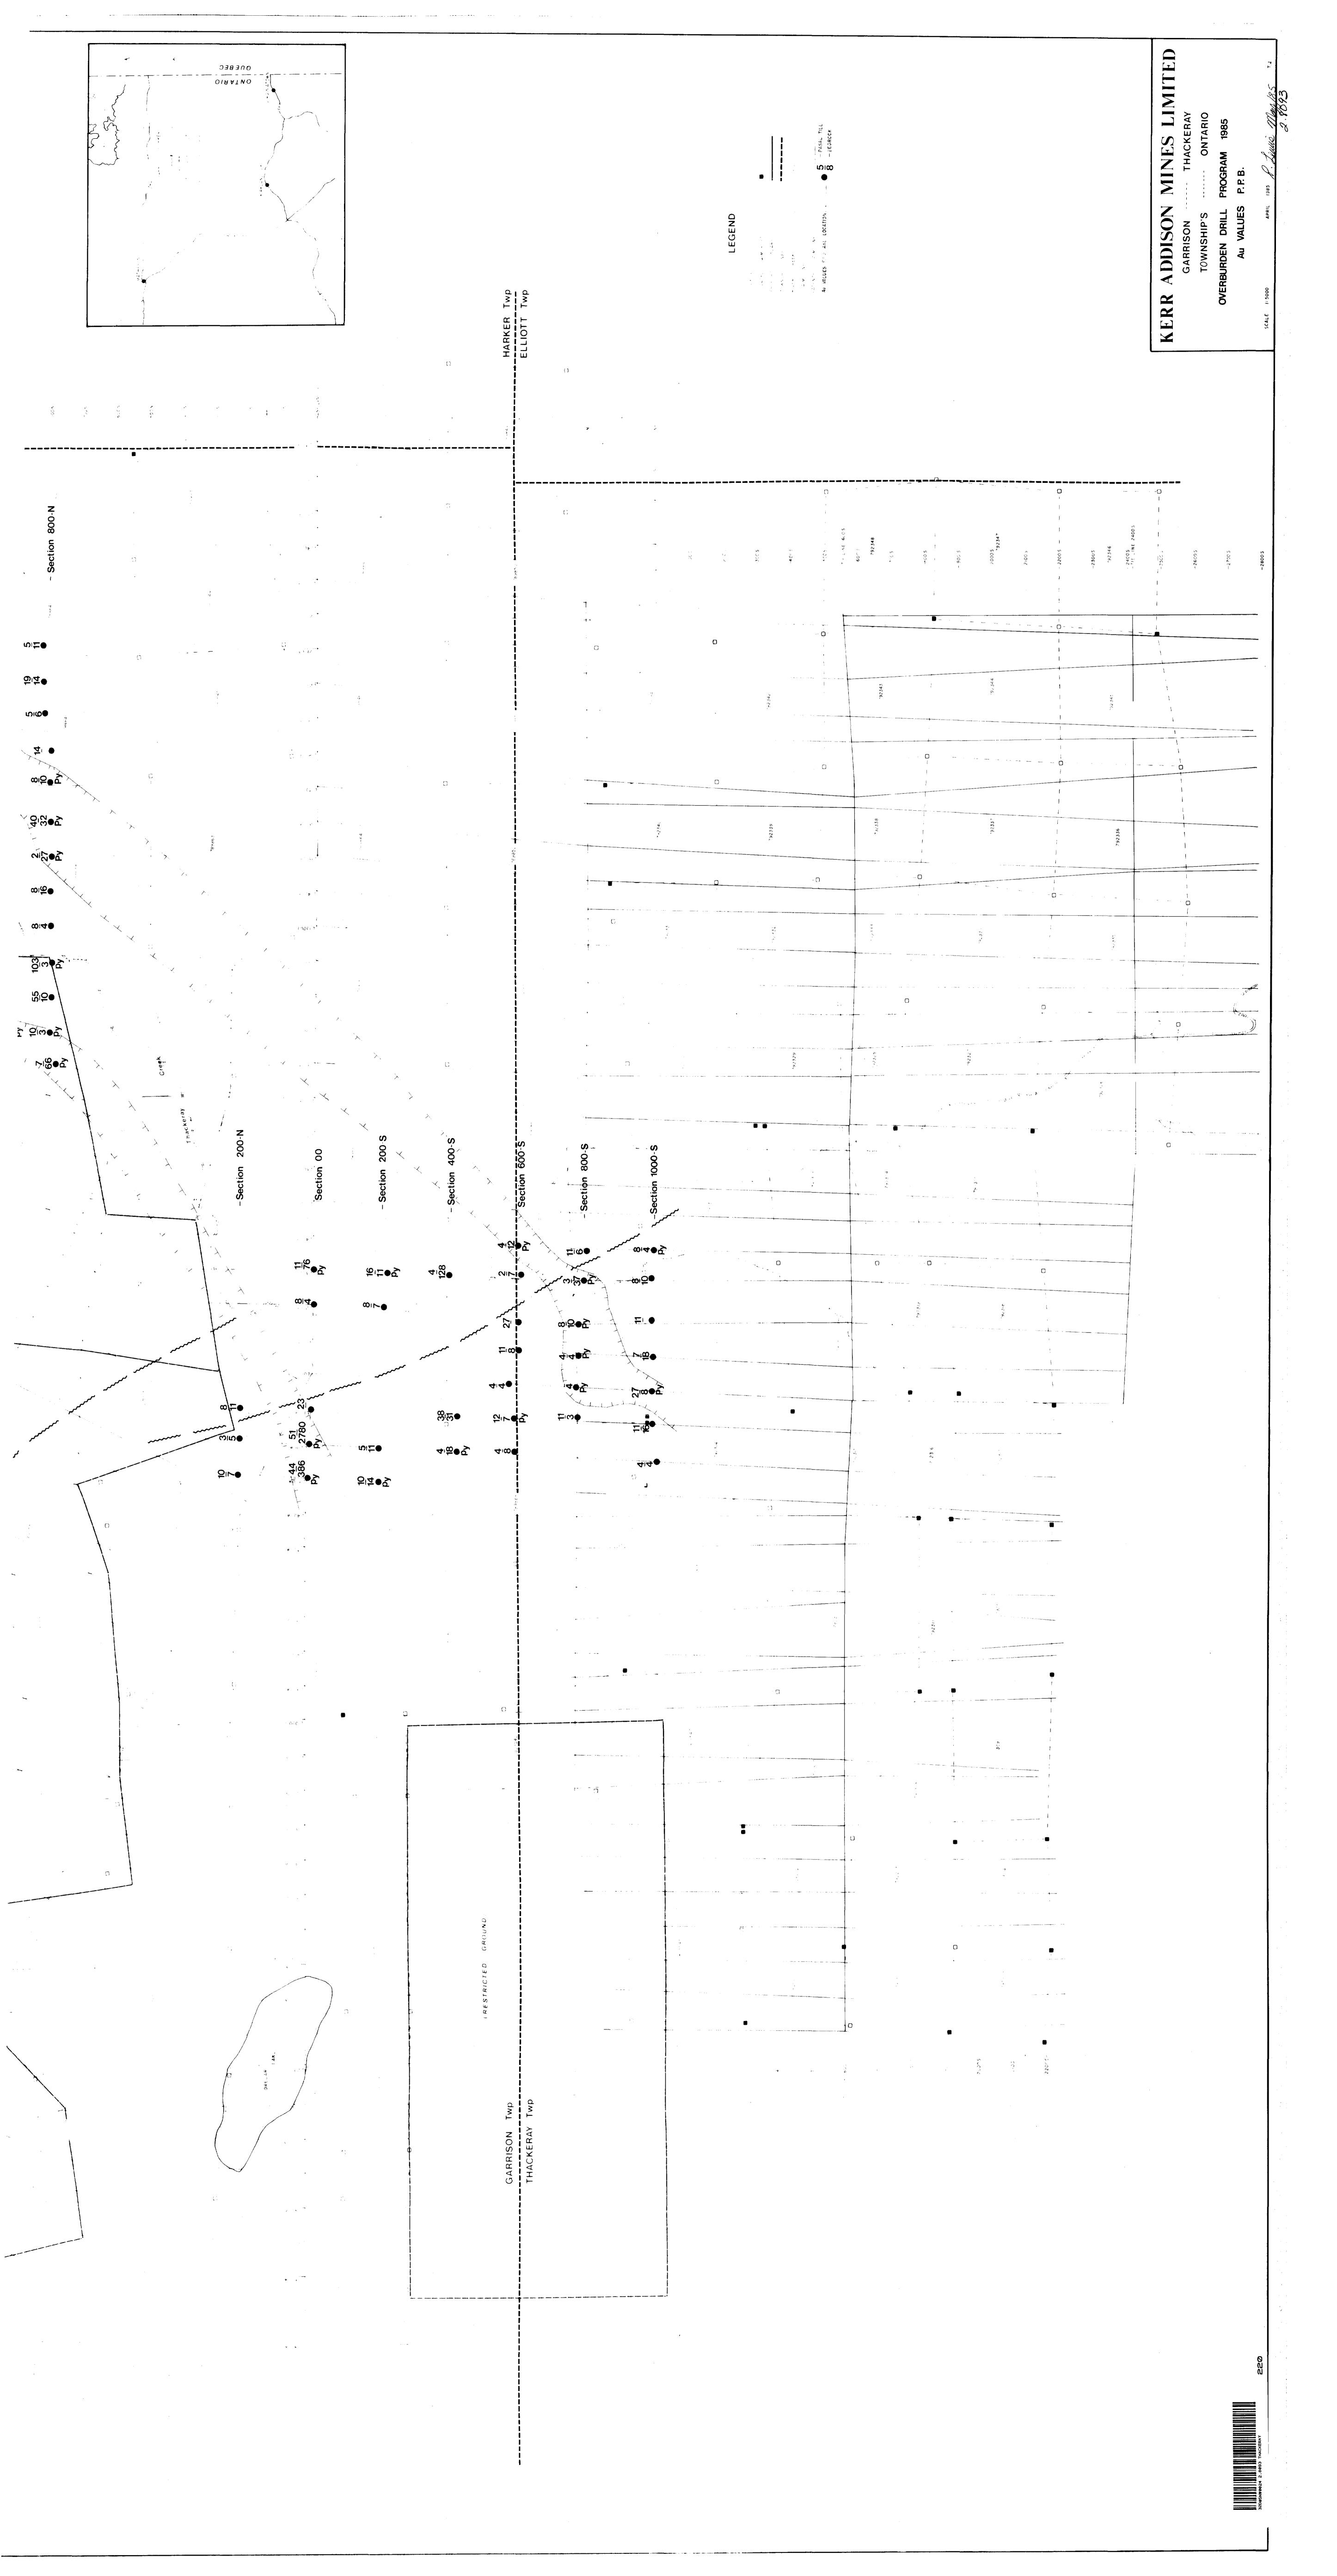

#### 7.3 ANALYTICAL PROCEDURE AND RESULTS

In total, 182 samples were submitted for geochemical analysis for gold. Of the total, 106 were basal overburden samples and 76 were bedrock samples. The analysis was performed by Bell-White Analytical Laboratories of Haileybury, Ontario.

Of the 66 holes drilled in the northern area 6 contained anomalous AU values in bedrock, four of the six holes also contained anomalous Au in basal till. Those holes were KG-85-125, BG-85-2. BG-85-3(BAMBI PROPERTY), KG-85-7, KG-85-121 (KERR GARRISON PROPERTY) and KG-85-107 (PERRON CLAIM) containing basal till/ bedrock values of 7/66, 124/630, 3/164, 51/2780, 81/66, and 155/480 PPb, respectfully. With the exception of hole KG-85-121 the fine grained mafic volcanic bedrock samples contained pyrite and quartz-carbonate veins.

Of the 35 holes drilled in the southern section four contained anomalous AU values in bedrock. Holes KG-85-56, KG-85-138, KG-85-27 and KG-85-31 contains basal till/bedrock values of 51/2780, 44/386, 11/76 and 4/128 PPb. The bedrock sample for hole KG-85-56 is described as follows "Dark green, fine grained rock with abundant quartz-carbonate veins. Strong carbonate alteration throughout, 10-20% pyrite associated with quartz/carbonate veins, possibly brecciated-K. Kryklywy". A similar description is noted for hole KG-85-138 located 100 meters to the west of hole KG-85-56. Drawing #85K-2.

#### 8. DISCUSSION

Significant gold value were obtained in bedrock samples from a pyritized and carbonitized zone that trend in a northeastsouthwest direction through the northwest corners of the two drill tested areas. A second pyritized and carbonitized zone (without significant gold values) is located 600 metres to the southwest and extend through the southeast corners of the drill tested areas, also trending in a northeast-southwest direction.

The two parallel mineralized zones, the northern zone carrying anomalous gold values, follow the magnetic trend of the the area, therefore are likely stratabound, and are on a direct line with known gold bearing zones in Harker and Holloway Township 10 km to the northeast.