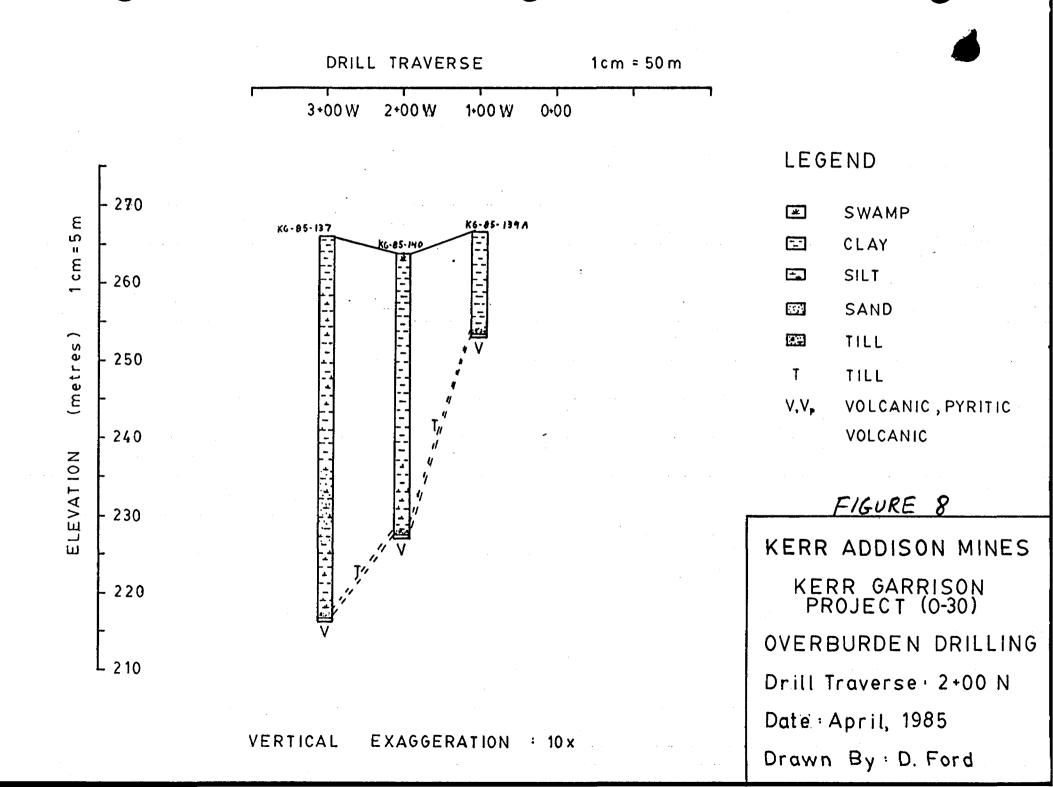

## TABLE OF CON.\_...

FAGE

| <ol> <li>SI</li> <li>LO</li> <li>PI</li> <li>PI</li> </ol> | UMMARY AN<br>OCATION /<br>HYSIOGRAI<br>REVIOUS / | ION  ND RECOMMENDATIONS  AND ACCESS  PHY AND VEGETATION  WORK | ••••••            | 2                     |
|------------------------------------------------------------|--------------------------------------------------|---------------------------------------------------------------|-------------------|-----------------------|
| 6. G                                                       | ENERAL G                                         | EOLOGY                                                        | • • • • • • • • • | 6                     |
| 7. 0                                                       | VERBURDEI                                        | N DRILL PROGRAM-KERR ADDISON MINES L                          | TD                | •••••                 |
|                                                            | 7.2                                              | PLEISTOCENE GEOLOGY PRECAMBRIAN GEOLOGY ANALYTICAL RESULTS    | • • • • • • • •   | 8                     |
| 8. D                                                       | ISCUSSIO                                         | N                                                             | • • • • • • • •   | 9                     |
| 9. S                                                       | IGNATURE                                         | PAGE                                                          | • • • • • • • • • | 10                    |
|                                                            |                                                  | LIST OF FIGURES                                               |                   |                       |
| FIGUR                                                      | E 1                                              | LOCATION MAP                                                  | SCALE:            | 1"=10 mi3             |
| FIGUR                                                      | E 2                                              | LOCATION MAP                                                  | SCALE:            | $1''=\frac{1}{2}$ mi4 |
| FIGUR                                                      | E 3                                              | OVERBURDEN STRATIGRAPHIC SECTION                              | 15+50N            |                       |
| FIGUR                                                      | E 4                                              | OVERBURDEN STRATIGRAPHIC SECTION                              | 13+25N            |                       |
| FIGUR                                                      | E 5                                              | OVERBURDEN STRATIGRAPHIC SECTION                              | 11+50N            |                       |
| FIGUR                                                      | RE 6                                             | OVERBURDEN STRATIGRAPHIC SECTION                              | 10+00N            |                       |
| FIGUR                                                      | RE 7                                             | OVERBURDEN STRATIGRAPHIC SECTION                              | 8+00N             |                       |
| FIGUR                                                      | RE 8                                             | OVERBURDEN STRATIGRAPHIC SECTION                              | 2+00N             |                       |
| FIGUR                                                      | RE 9                                             | OVERBURDEN STRATIGRAPHIC SECTION                              | 0+00              |                       |
| FIGUR                                                      | RE 10                                            | OVERBURDEN STRATIGRAPHIC SECTION                              | 2+00\$            |                       |
| FIGUR                                                      | RE 11                                            | OVERBURDEN STRATIGRAPHIC SECTION                              | 4+00S             |                       |
| FIGUR                                                      | RE 12                                            | OVERBURDEN STRATIGRAPHIC SECTION                              | 6+00\$            |                       |
| FIGUR                                                      | RE 13                                            | OVERBURDEN STRATIGRAPHIC SECTION                              | 8+00S             |                       |
| FIGUR                                                      | RE 14                                            | OVERBURDEN STRATIGRAPHIC SECTION                              | 10+00S            |                       |
|                                                            |                                                  | LIST OF TABLES                                                |                   |                       |
| TABLE                                                      | 1                                                | DRILL HOLE LOCATIONS                                          | • • • • • • •     | 11-13                 |

occurence. Also the magnetometer survey indicated the existences of a major break, cross-cutting stratigraphy and somewhat offset but parallel to the Garrison Fault.

Holes were drilled 100 meters apart on east-west lines or sections at 200 meter intervals. Depth to overburden ranged from 1.7 meters to 98 meters with an average depth of 26 meters. Overburden Stratigraphic Sections are presented as Figures 3 through 14. The Acker reverse circulation drill is equipped with dual tube rods and a tricone bits. Air and water were pumped down the outer tube to the drill bit, in order to flush the cuttings back to surface. A funnel shaped cyclone sampler was used to slow down the resultant sediment-water mixture, which was then passed through a pair of coupled 5 gallon buckets. The coarser cuttings were collected using a 10 mesh Tyler screen, and retained for further visual inspection. The finer (-10 mesh) sediments were collected in the buckets for sampling. The excess water was allowed to flow into the mud tank, and recirculated to the drill.

#### 7.1 PLEISTOCENE GEOLOGY

The Pleistocene sediments intersected in the overburden drilling were comprised of glacial tills and fluvial gravels overlain by sand, silt and clay. The overburden averages 25 to 30 metres (80 to 100 ft) in depth. Several holes drilled in the southern sector encountered extremely deep overburden, with a maximum thickness greater than 98 meteres (320 feet). Elsewhere the overburden thickness is less than 50 metres (165 ft)

Most of the Pleistocene sediments vary between clay and boulder tills. They exhibit poor sorting without bedding. Within or overlying the tills are well sorted sand/gravel units, interpreted as fluvial in origin. These sediments are thin, however, and are not usually continuous between holes. The average till thickness is approximately 3-5 metres. (10-15 feet).

Sand, silt and lacustrine clay overlie the Pleistocene sediments. Normally, these sediments are less than 20 metres in thickness, but vary up to 95 metres in thickness in a steep bedrock valley in the southern sector.

#### 7.2 PRECAMBRIAN GEOLOGY

In all of the 96 holes that reached bedrock, the only rock type encountered was a mafic metavolcanic. One hole, however, encountered a variation of this volcanic which contained numerous feldspar phenocrysts.

The mafic metavolcanic is fine grained to aphanitic, light to dark green in colour, massive and magnetic. Some carbonitized and silicified zones were discovered, with three holes (BG-85-2 KG-85-56 and KG-85-137) intersecting pervasive carbonitization pyritization similar to that found in the Garrison Pit Orebody.