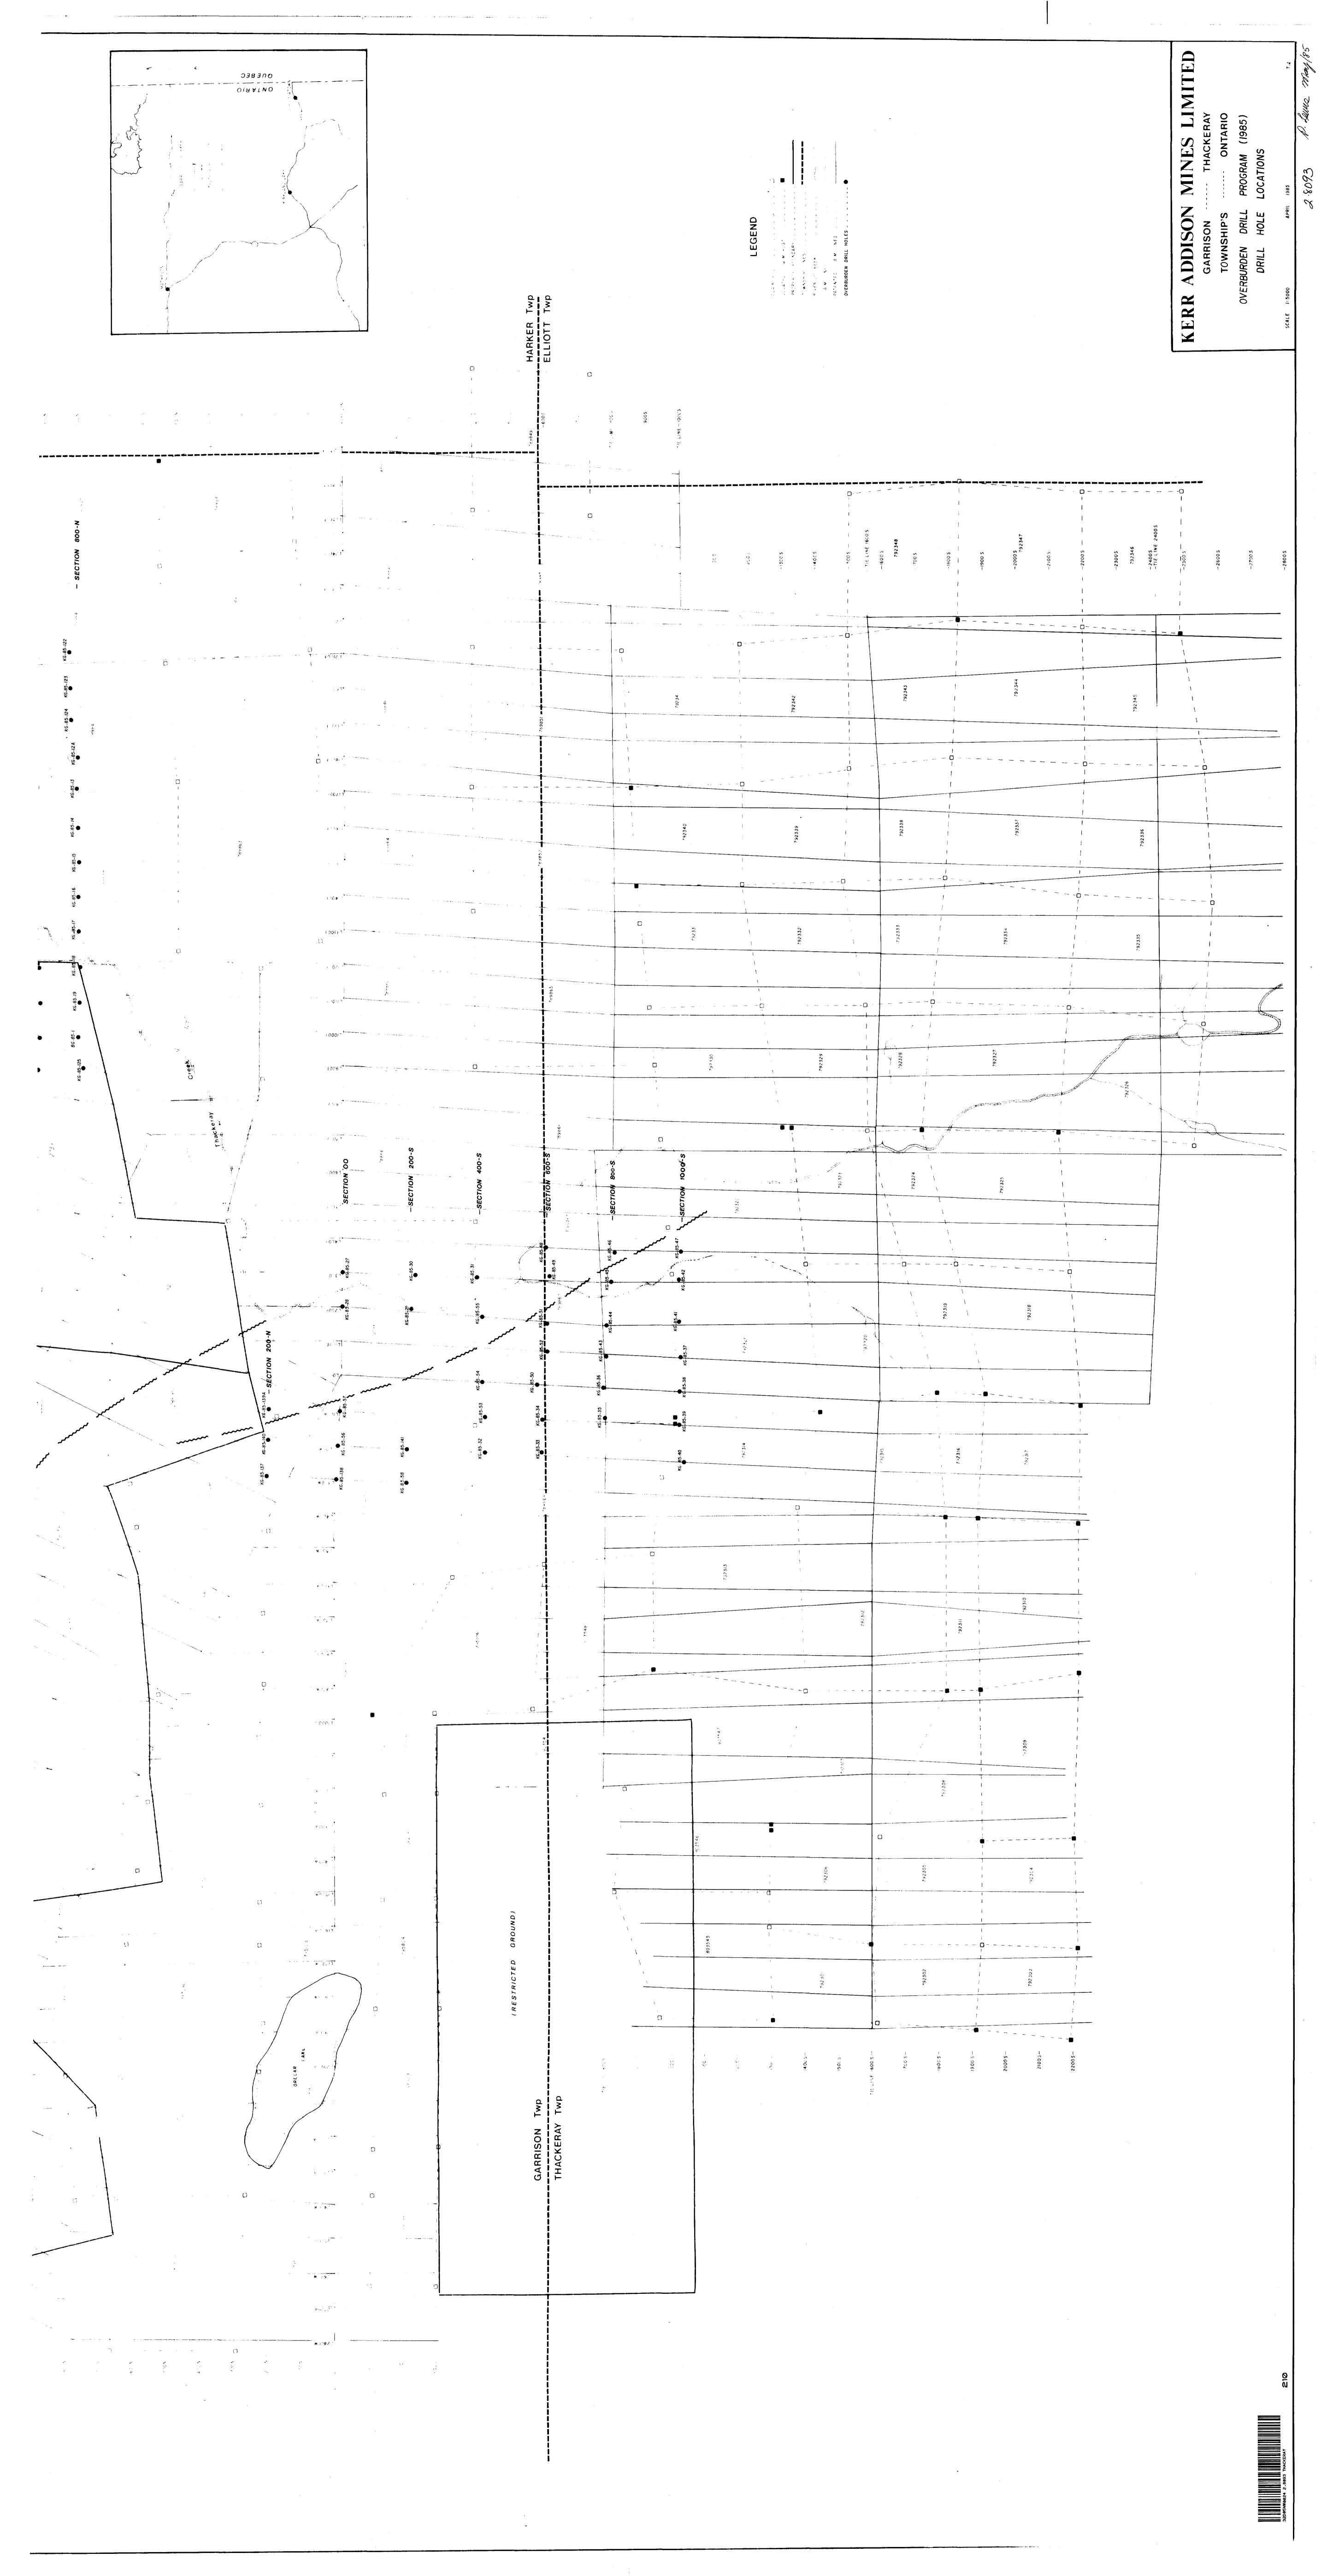

## 7. REVERSE CIRCULATION OVERBURDEN DRILLING-KERR ADDISON MINES LTD., 1985

During the winter of 1985 Kerr Addison Mines Ltd., through contractor Heath & Sherwood Drilling of Kirkland Lake, Ontario, carried out an reverse circulation overburden drill program consisting of 109 holes and totalling 2,839 meter over two areas of the Kerr Garrison, Bambi, Deloye and Perron (claim 738866) properties in Garrison and Thackeray township of Northeastern Ontario. (Drawing KG-85-1)

occurence. Also the magnetometer survey indicated the existences of a major break, cross-cutting stratigraphy and somewhat offset but parallel to the Garrison Fault.

Holes were drilled 100 meters apart on east-west lines or sections at 200 meter intervals. Depth to overburden ranged from 1.7 meters to 98 meters with an average depth of 26 meters. Overburden Stratigraphic Sections are presented as Figures 3 through 14. The Acker reverse circulation drill is equipped with dual tube rods and a tricone bits. Air and water were pumped down the outer tube to the drill bit, in order to flush the cuttings back to surface. A funnel shaped cyclone sampler was used to slow down the resultant sediment-water mixture, which was then passed through a pair of coupled 5 gallon buckets. The coarser cuttings were collected using a 10 mesh Tyler screen, and retained for further visual inspection. The finer (-10 mesh) sediments were collected in the buckets for sampling. The excess water was allowed to flow into the mud tank, and recirculated to the drill.

BG-85-01,02,03; KG-85-01,10,11,12,14,15,18,23,24,27; KG-85-30,32,34,36,38,43,44,45,47,48,56,58,101,103; KG-85-105,107,111,115,122,125,126,130,138,141. Those holes which contain anomalous gold in either till or bedrock are underlined.

Of the 66 holes drilled in the northern area 6 contained anomalous AU values in bedrock, four of the six holes also contained anomalous Au in basal till. Those holes were KG-85-125, BG-85-2. BG-85-3(BAMBI PROPERTY), KG-85-7, KG-85-121 (KERR GARRISON PROPERTY) and KG-85-107 (PERRON CLAIM) containing basal till/ bedrock values of 7/66, 124/630, 3/164, 51/2780, 81/66, and 155/480 PPb, respectfully. With the exception of hole KG-85-121 the fine grained mafic volcanic bedrock samples contained pyrite and quartz-carbonate veins.

Of the 35 holes drilled in the southern section four contained anomalous AU values in bedrock. Holes KG-85-56, KG-85-138, KG-85-27 and KG-85-31 contains basal till/bedrock values of 51/2780, 44/386, 11/76 and 4/128 PPb. The bedrock sample for hole KG-85-56 is described as follows "Dark green, fine grained rock with abundant quartz-carbonate veins. Strong carbonate alteration throughout, 10-20% pyrite associated with quartz/carbonate veins, possibly brecciated-K. Kryklywy". A similar description is noted for hole KG-85-138 located 100 meters to the west of hole KG-85-56. Drawing #85K-2.