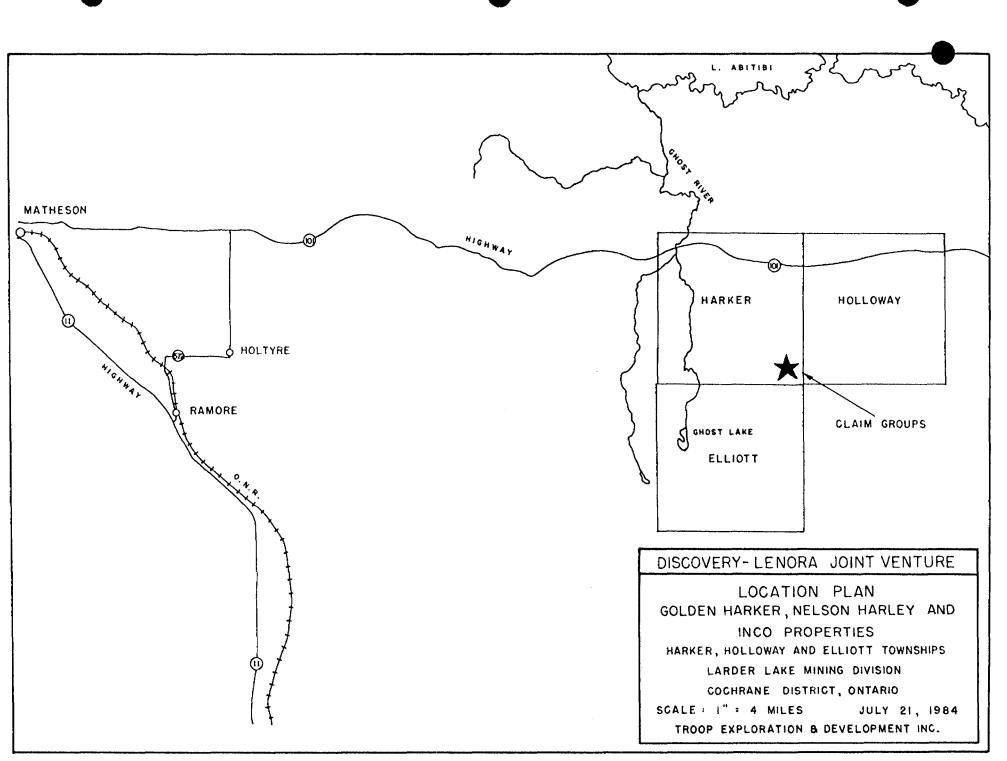

- 5 -

The claim group is located in the southeast corner of Harker Township, approximately 35 miles east of Matheson, Ontario and 7 miles south of Highway 101.

# ACCESSIBILITY, TOPOGRAPHY AND LOCAL RESOURCES

One may reach the general area via Highway 101 east from Matheson, Ontario for 35 miles, then southwest for 7 miles along an unimproved gravel road to within half a mile of the east boundary of the North Group.