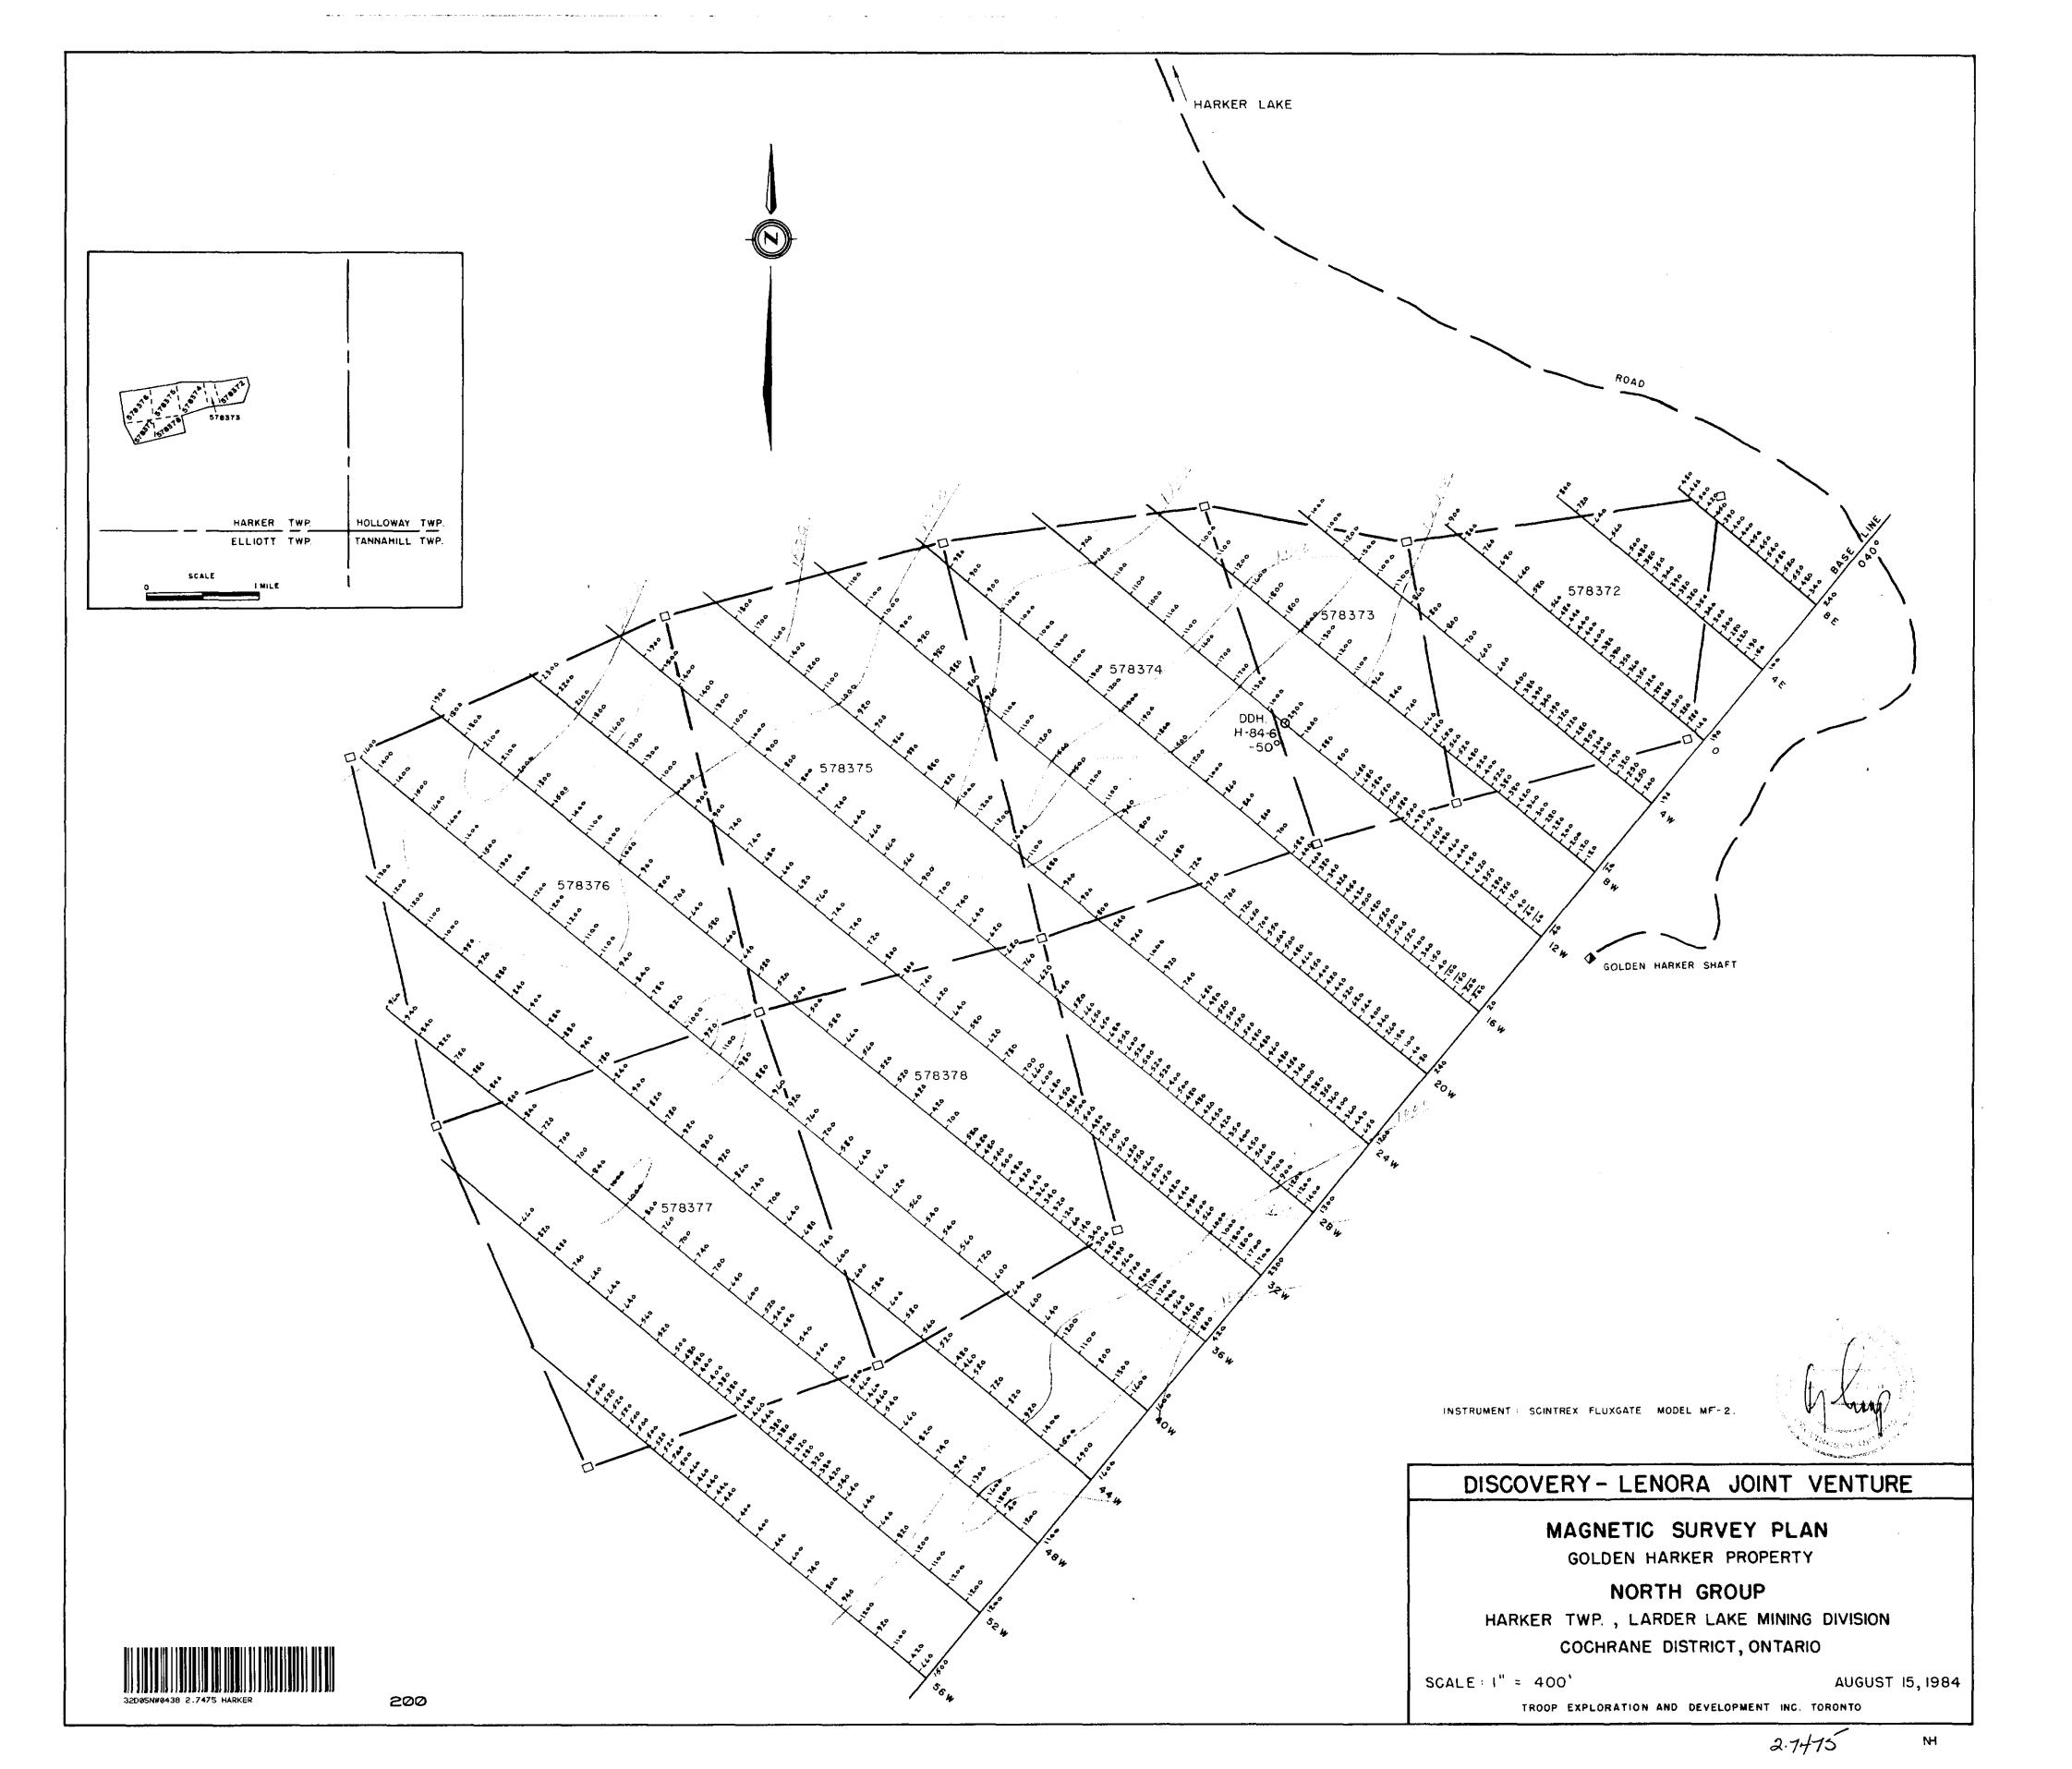

#### INTRODUCTION

\_\_\_\_\_

The East Group, a seven claim property, was optioned from Golden Harker Explorations Limited on January 1, 1984, and work began on May 24, 1984 by commencing a 6,400 foot diamond drilling programme on the Patented, North and South Groups (Figure 2). Phase I of the drilling was completed on August 2, 1984 and work was then begun in September, as time allowed, on a magnetic survey for the entire Golden Harker property. A 400' chained and picketed grid which was cut by Phelps Dodge Corp.of Canada, Limited was utilized for the survey and 7 miles of line were surveyed on the North Group of claims.

# GEOPHYSICAL RESULTS

The magnetic readings were taken at either 50 or 100 foot intervals along seven miles of cut and chained picket lines that were spaced 400' intervals. A Scintrex MF-2 Fluxgate magnetometer was used and all readings were recorded when facing grid north. The magnetometer was set to read only a portion of the total magnetic field, therefore all plotted readings should be increased by approximately 58,000 gammas to equal the total field.

Consistently low magnetic readings were observed over the southern portion of the claim group, there is a gradual increase towards the northwest corner. There are also a number of high readings that traverse the central portion of claim L 578374. It is also to noted that relatively high readings were recorded along a southwest trending strike line from the old Harker Shaft, and these represent the contact between the low magnesium tholeiitic basalts to the north and the high iron tholeiitic basalts to the south.

# CONCLUSIONS AND RECOMMENDATIONS

There are no interesting magnetic contrasts to be found on the North Group, and therefore, further diamond drill testing is not recommended at this time. The Joint Venture have been drill testing the southwest extension of the Harker Shaft mineralization and it is to be noted that the magnetic results faithfully locate this particular horizon.