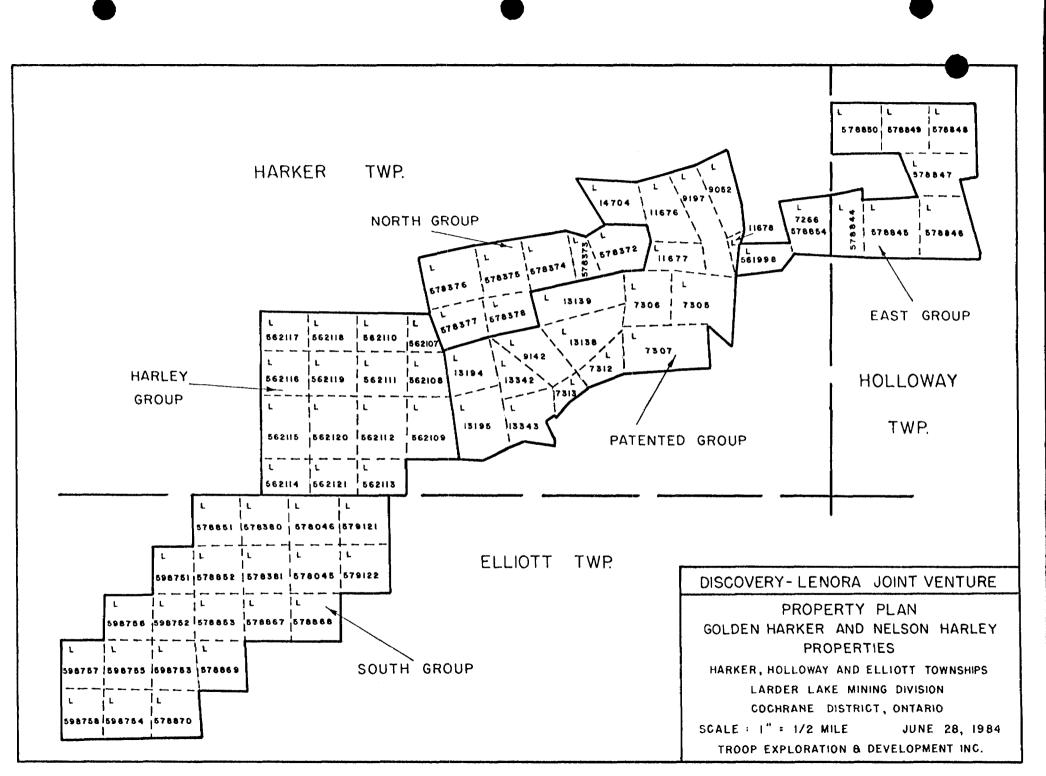

# PROPERTY, DESCRIPTION AND LOCATION

The following seven claims comprising the North Group of unpatented claims require assessment credits to be maintained in good standing by the Ontario Ministry of Natural Resources;

NH

HARKER TOWNSHIP - L 578372 L 578373 L 578374 L 578375 L 578376 L 578377 L 578377 L 578378

In all cases the recording date is October 6, 1980 and the author applied for and received an extension until April 8, 1985 to complete 177 days of assessment work.

- 5 -

The claim group is located in the southeast corner of Harker Township, approximately 35 miles east of Matheson, Ontario and 7 miles south of Highway 101.

There are no economically viable resources other than the possibility of a mineral occurrence beneath the surface.

HISTORY

The only record of pre-Phelps Dodge exploration work was a diamond drill hole noted on Satterly's geological map within the boundary of claim L 578374. Phelps Dodge drilled one diamond drill hole on claim L 578372 but failed to reach bedrock and the Discovery-Lenora Joint Venture completed one drill hole on claim L 578373. The JV hole was submitted for assessment credit on July 23, 1984. Phelps Dodge's exploration work on the property is a matter of record, since most of the data has been filed for assessment credits.