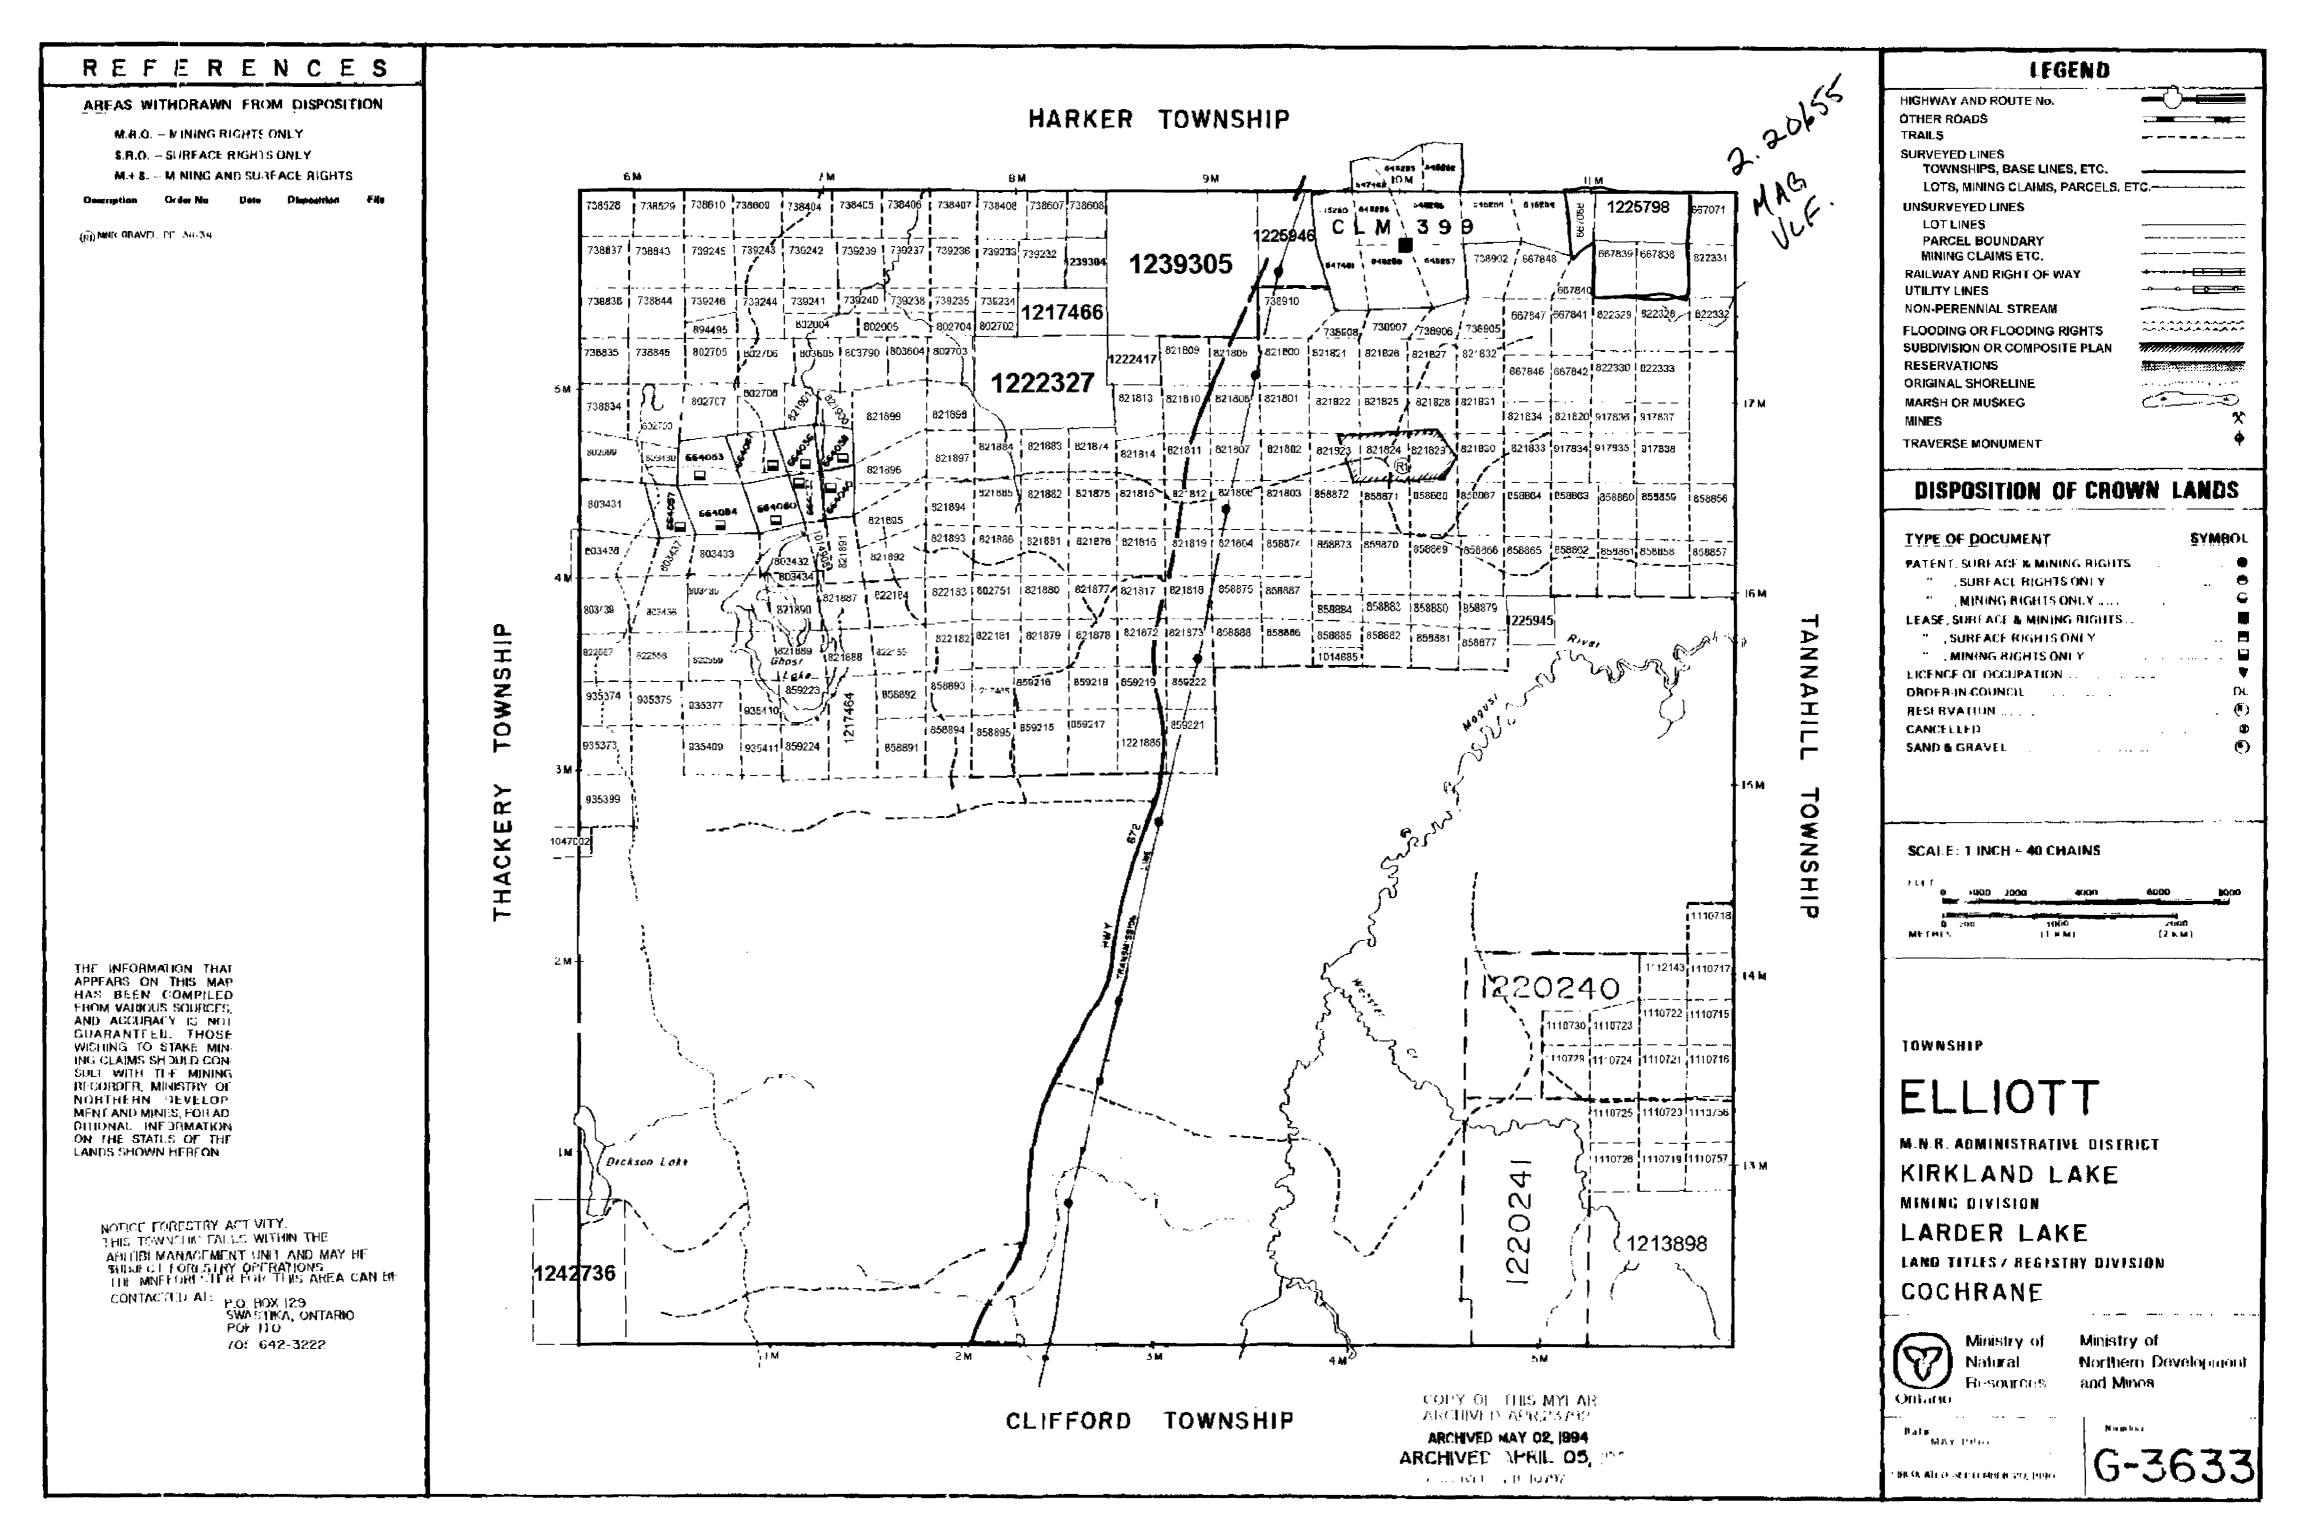

#### LOCATION AND ACCESS

The Iris Group is comprised of 16 patented claims, 2 leases and 12 unpatented mining claims, located in the South East corner of

Harker Township and the north/east corner of Elliott Township, Larder Lake Mining Division, Ontario. (Figure 1 - List of Claims).

The property is situated approximately 75 miles east of Timmins, Ontario, and approximately 25 miles north/northeast of Kirkland Lake, Ontario.

Access to the property is provided by Highway 672 that runs approximately 400 meters west of the West side of the Iris Property north/south survey line of CLM399. Throughout the property there are existing four wheeler trails to access the new grid. (See Figures 1a) and 1b).