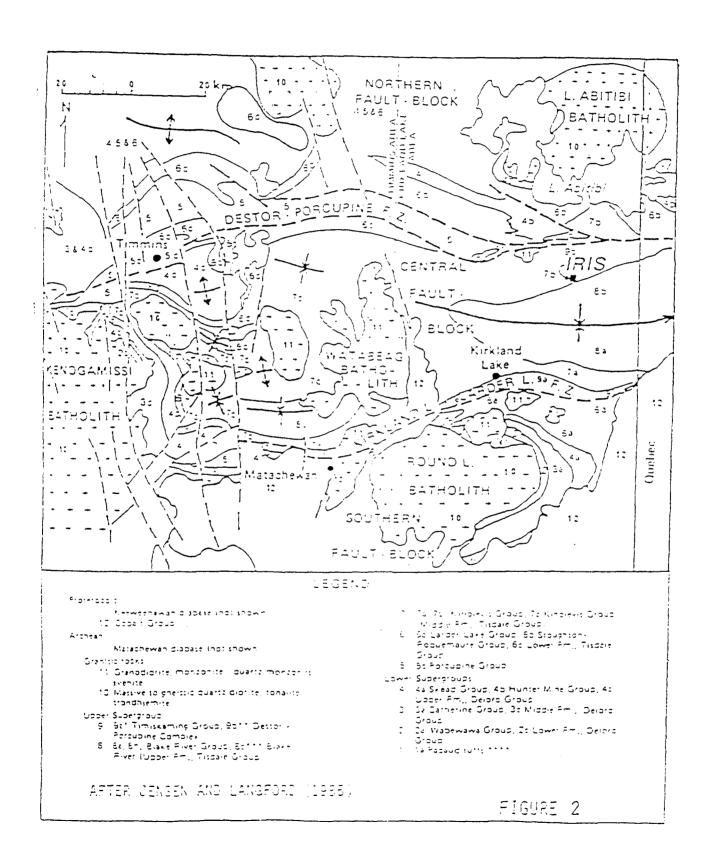

#### REGIONAL GEOLOGY

The Iris Gold claim group is located in the Abitibi Greenstone Belt of the Canadian Shield. This belt is composed of a sequence of metavolcanic and metasedimentary Archean age rocks that cover an area stretching about 220 miles from Timmins, Ontario, on the west to Val D'Or, Quebec, on the east.

The claims are situated within a sequence of iron rich and magnesium rich tholeiitic basalt flows known as the Kinojevis group (Figure 2). Stratigraphically, this group is about 30,000 feet thick and it occupies the core of a large east plunging synclinorium.

The Iris claim group is underlain by a sequence of tholeiitic basalt flows belonging to the Kinojevis Group. This group is composed of a sequence of iron rich and magnesium rich tholeiitic basalt flows forming a stratagraphic package about 30,000 feet thick. These rocks are overlain by younger, Blake River group calc-alkalic volcanics. Both have been folded into a large, east plunging synclinorium, the northern and southern limbs of which, have been cut by the major Porcupine Destor and Kirkland Lake-Larder Lake fault zones respectively. The Iris Property is situated about 5 miles south of the Destor Porcupine Fault zone near the Kinojevis-Blake River group contact.