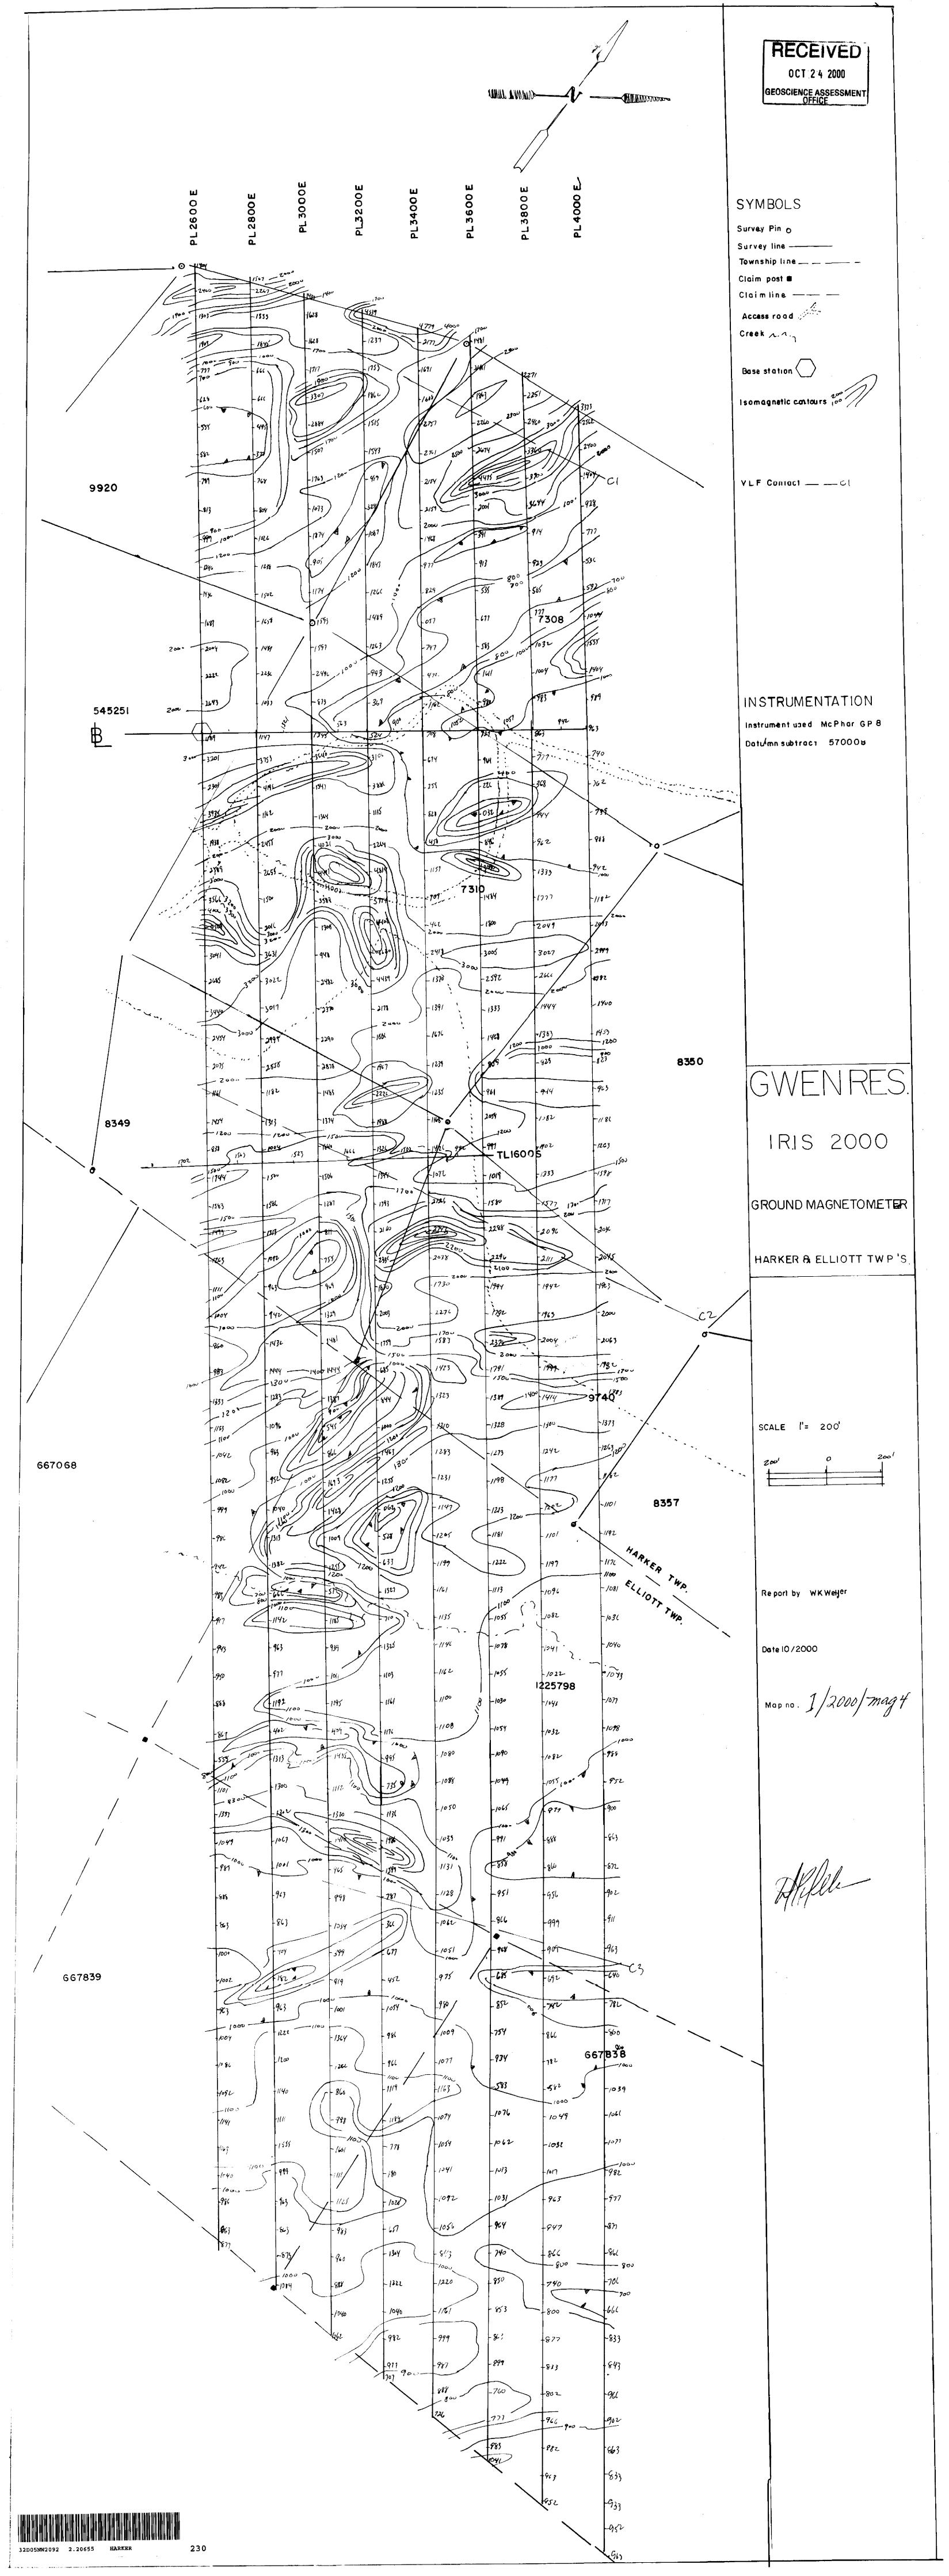

Field Data is compiled on the accompanying plan maps found at the back of this report, Maps No. I/2000/mag4 and No. I/2000/vlf4.

In 1999, Mr. Ben Berger from O.G.S. re-mapped and sampled the Iris Property. In his findings, from the sampling, a percentage of the ground showed certain minerals that have never been looked for. (e.g. Platium and Poladium SP).

On June 5, 2000, Gwen Resources started to cut a new -North/South grid over the entire Iris Property, including Iris-10 (unpatented mining claims).

#### INTRODUCTION

On June 5, 2000, a new North/South grid was started on the West Section of the Iris Property.

The baseline was turned off thirty five feet west of the #3 post and pin of patent claim 9739 along the south (East/West) township line of Harker Township and Elliott Township, and twenty feet south of the township line in Elliott Township.

The east baseline was cut and two men chained for a distance of 82 +00E feet. All picket lines were turned off at 325° north off the Daseline (53° East).

Due to many large areas of flooded beaver ponds and creeks, three tie lines were established for grid control points. (TL8+00N, TL4+00S and TL16+00S).

- All grid control points were two man chained by Gwen Resources Ltd.
- All linecutting, chaining was performed by M. Fecteau and crew.

The magnetometer survey and electromagnetic surveys were done by Miss Wendy K. Weller and Mrs. Jan Hennessey.