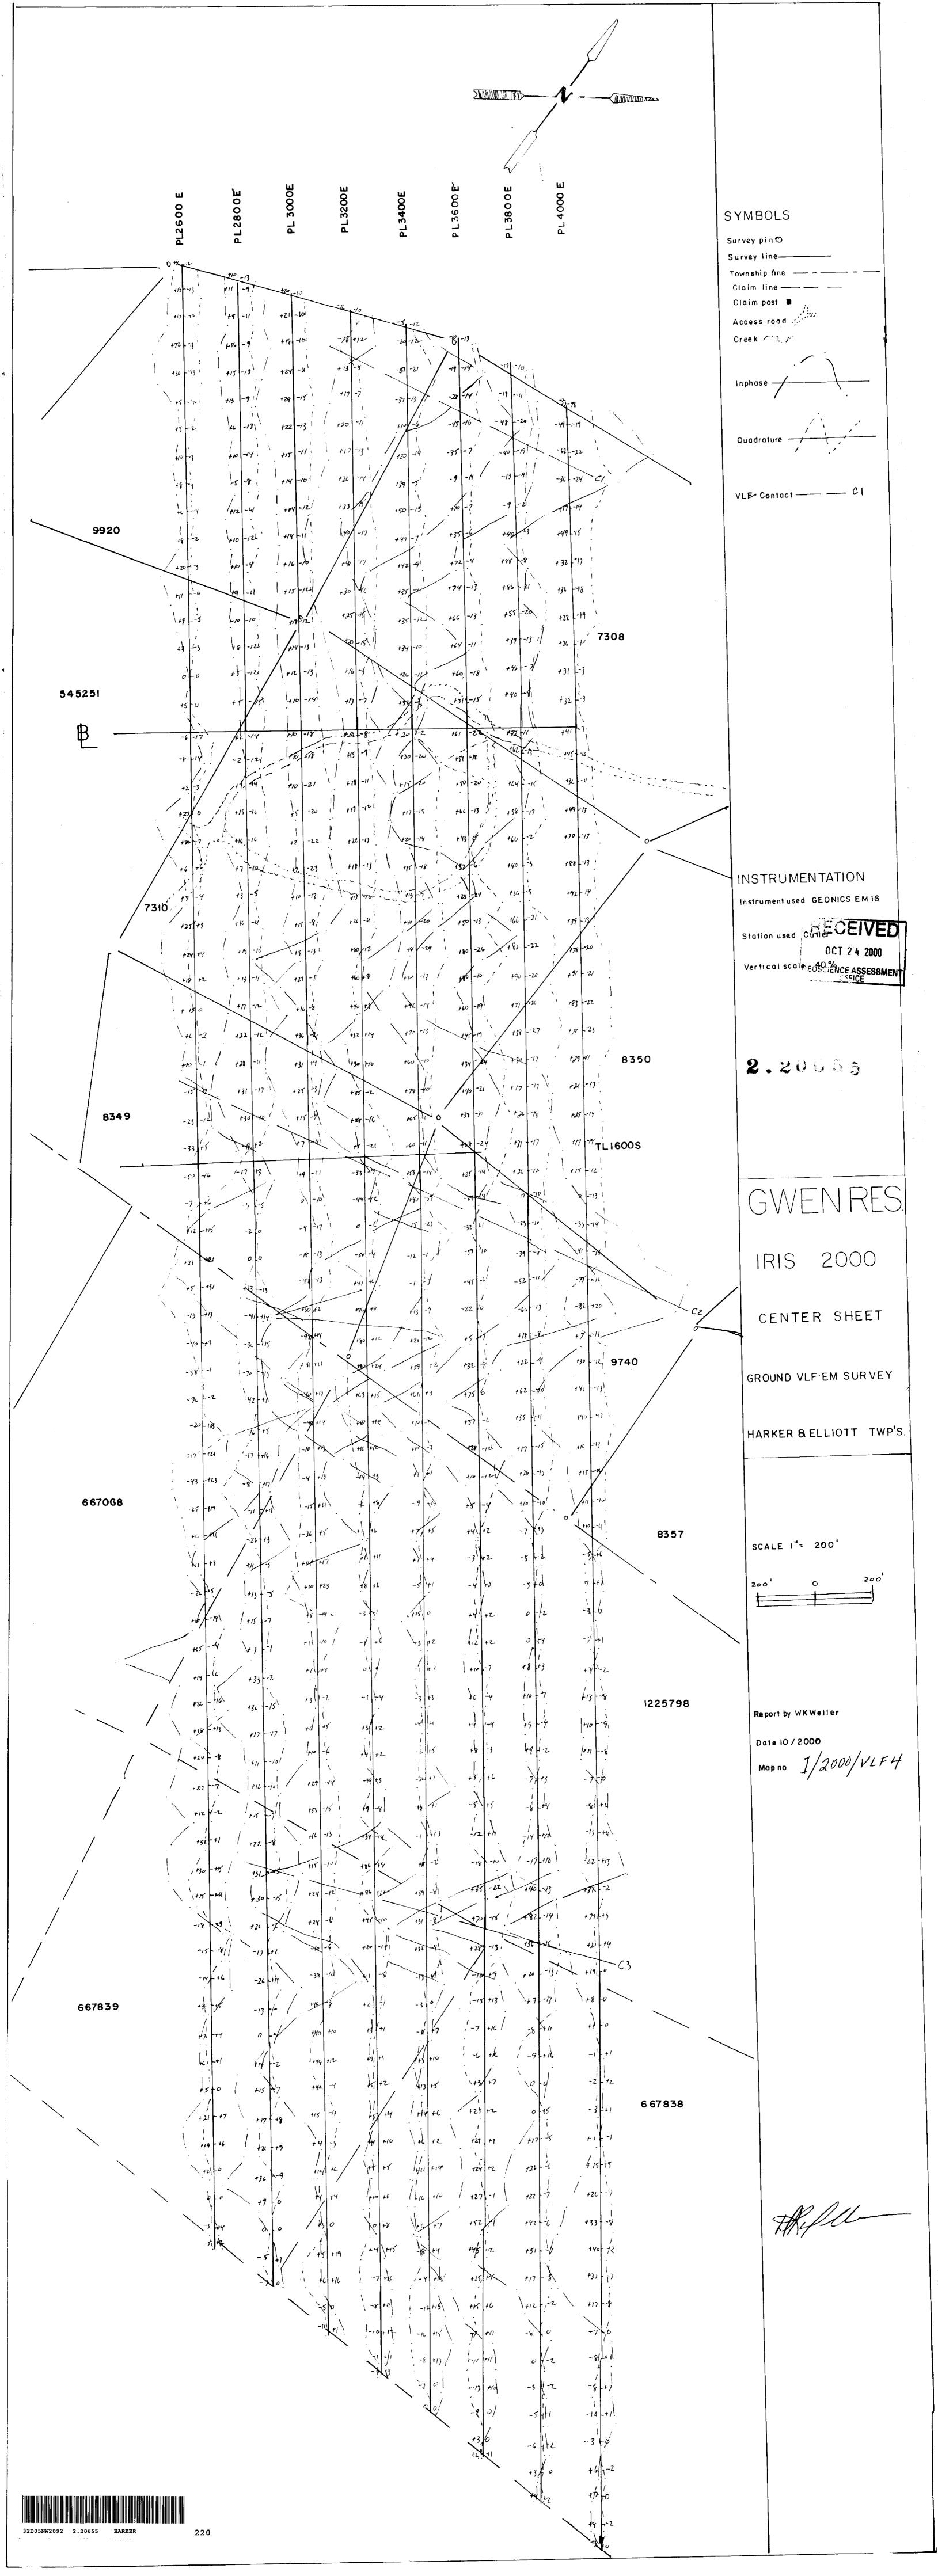

Field Data is compiled on the accompanying plan maps found at the back of this report, Maps No. I/2000/mag4 and No. I/2000/vlf4.

In 1999, Mr. Ben Berger from O.G.S. re-mapped and sampled the Iris Property. In his findings, from the sampling, a percentage of the ground showed certain minerals that have never been looked for. (e.g. Platium and Poladium SP).

On June 5, 2000, Gwen Resources started to cut a new -North/South grid over the entire Iris Property, including Iris-10 (unpatented mining claims).

#### INTRODUCTION

On June 5, 2000, a new North/South grid was started on the West Section of the Iris Property.

The baseline was turned off thirty five feet west of the #3 post and pin of patent claim 9739 along the south (East/West) township line of Harker Township and Elliott Township, and twenty feet south of the township line in Elliott Township.

The east baseline was cut and two men chained for a distance of 82 +00E feet. All picket lines were turned off at 325° north off the Daseline (53° East).

Due to many large areas of flooded beaver ponds and creeks, three tie lines were established for grid control points. (TL8+00N, TL4+00S and TL16+00S).

- All grid control points were two man chained by Gwen Resources Ltd.
- All linecutting, chaining was performed by M. Fecteau and crew.

The magnetometer survey and electromagnetic surveys were done by Miss Wendy K. Weller and Mrs. Jan Hennessey.