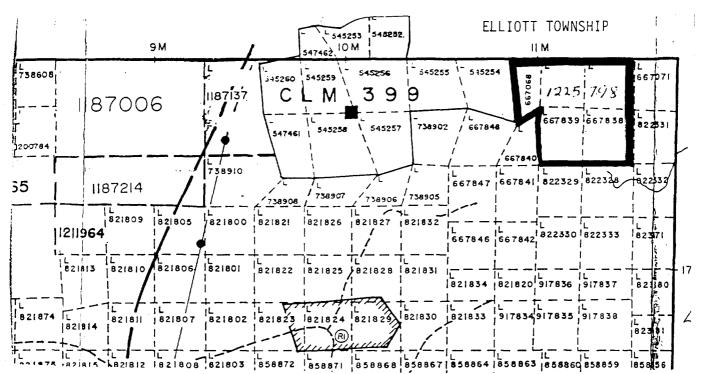

#### LOCATION AND ACCESS

The Iris Group is comprised of 16 patented claims, 2 leases and 12 unpatented mining claims, located in the South East corner of

Harker Township and the north/east corner of Elliott Township, Larder Lake Mining Division, Ontario. (Figure 1 - List of Claims).

The property is situated approximately 75 miles east of Timmins, Ontario, and approximately 25 miles north/northeast of Kirkland Lake, Ontario.

Access to the property is provided by Highway 672 that runs approximately 400 meters west of the West side of the Iris Property north/south survey line of CLM399. Throughout the property there are existing four wheeler trails to access the new grid. (See Figures 1a) and 1b).