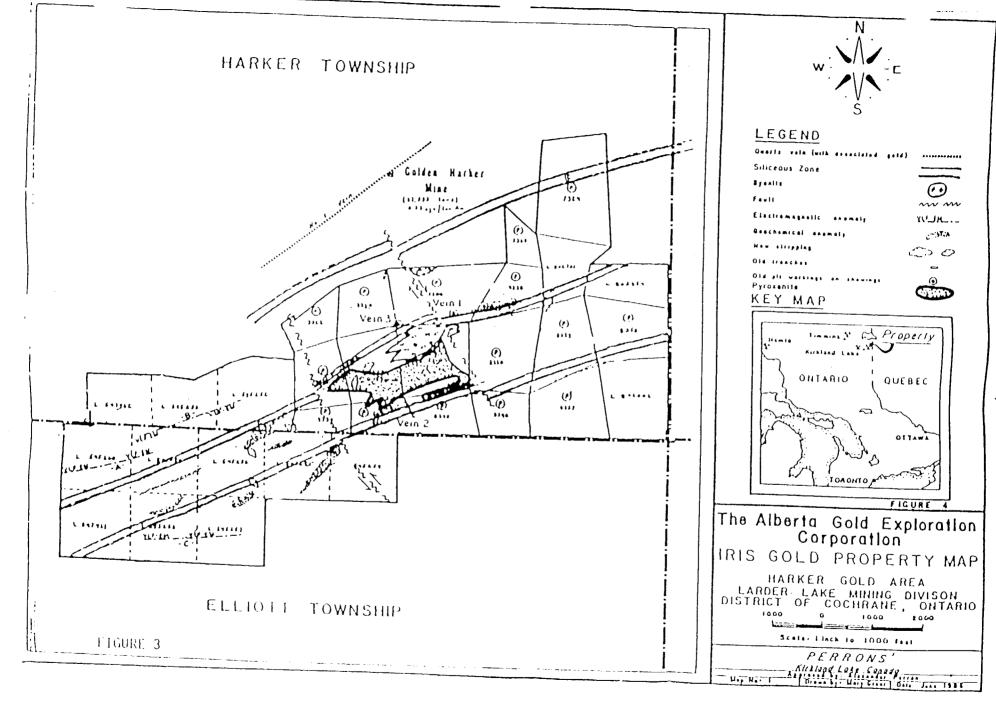

#### LOCATION AND ACCESS

The Iris Group is comprised of 16 patented claims, 2 leases and 12 unpatented mining claims, located in the South East corner of

Harker Township and the north/east corner of Elliott Township, Larder Lake Mining Division, Ontario. (Figure 1 - List of Claims).

The property is situated approximately 75 miles east of Timmins, Ontario, and approximately 25 miles north/northeast of Kirkland Lake, Ontario.

Access to the property is provided by Highway 672 that runs approximately 400 meters west of the West side of the Iris Property north/south survey line of CLM399. Throughout the property there are existing four wheeler trails to access the new grid. (See Figures 1a) and 1b).

#### PROPERTY HISTORY

The Iris property comprises 31 patented and/or unpatented mineral claims, (Figure 2) in Harker and Elliott Townships, Ontario, all registered in the name of John E. Perron, a principal of the The Alberta Gold Exploration Corporation.