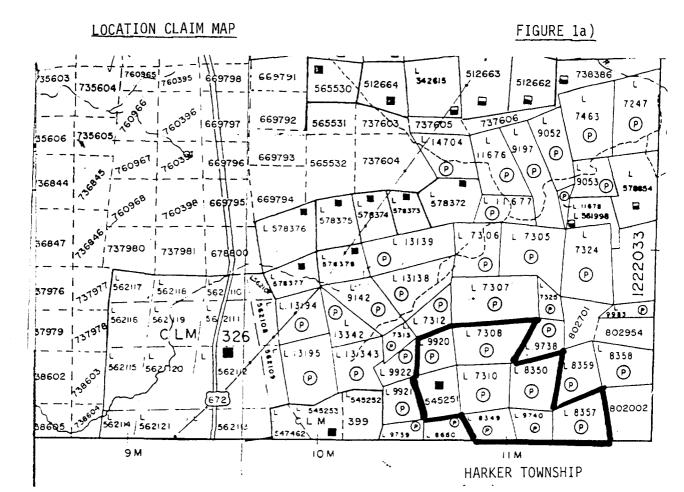

#### LOCATION AND ACCESS

The Iris Group is comprised of 16 patented claims, 2 leases and 12 unpatented mining claims, located in the South East corner of

Harker Township and the north/east corner of Elliott Township, Larder Lake Mining Division, Ontario. (Figure 1 - List of Claims).

The property is situated approximately 75 miles east of Timmins, Ontario, and approximately 25 miles north/northeast of Kirkland Lake, Ontario.

Access to the property is provided by Highway 672 that runs approximately 400 meters west of the West side of the Iris Property north/south survey line of CLM399. Throughout the property there are existing four wheeler trails to access the new grid. (See Figures 1a) and 1b).