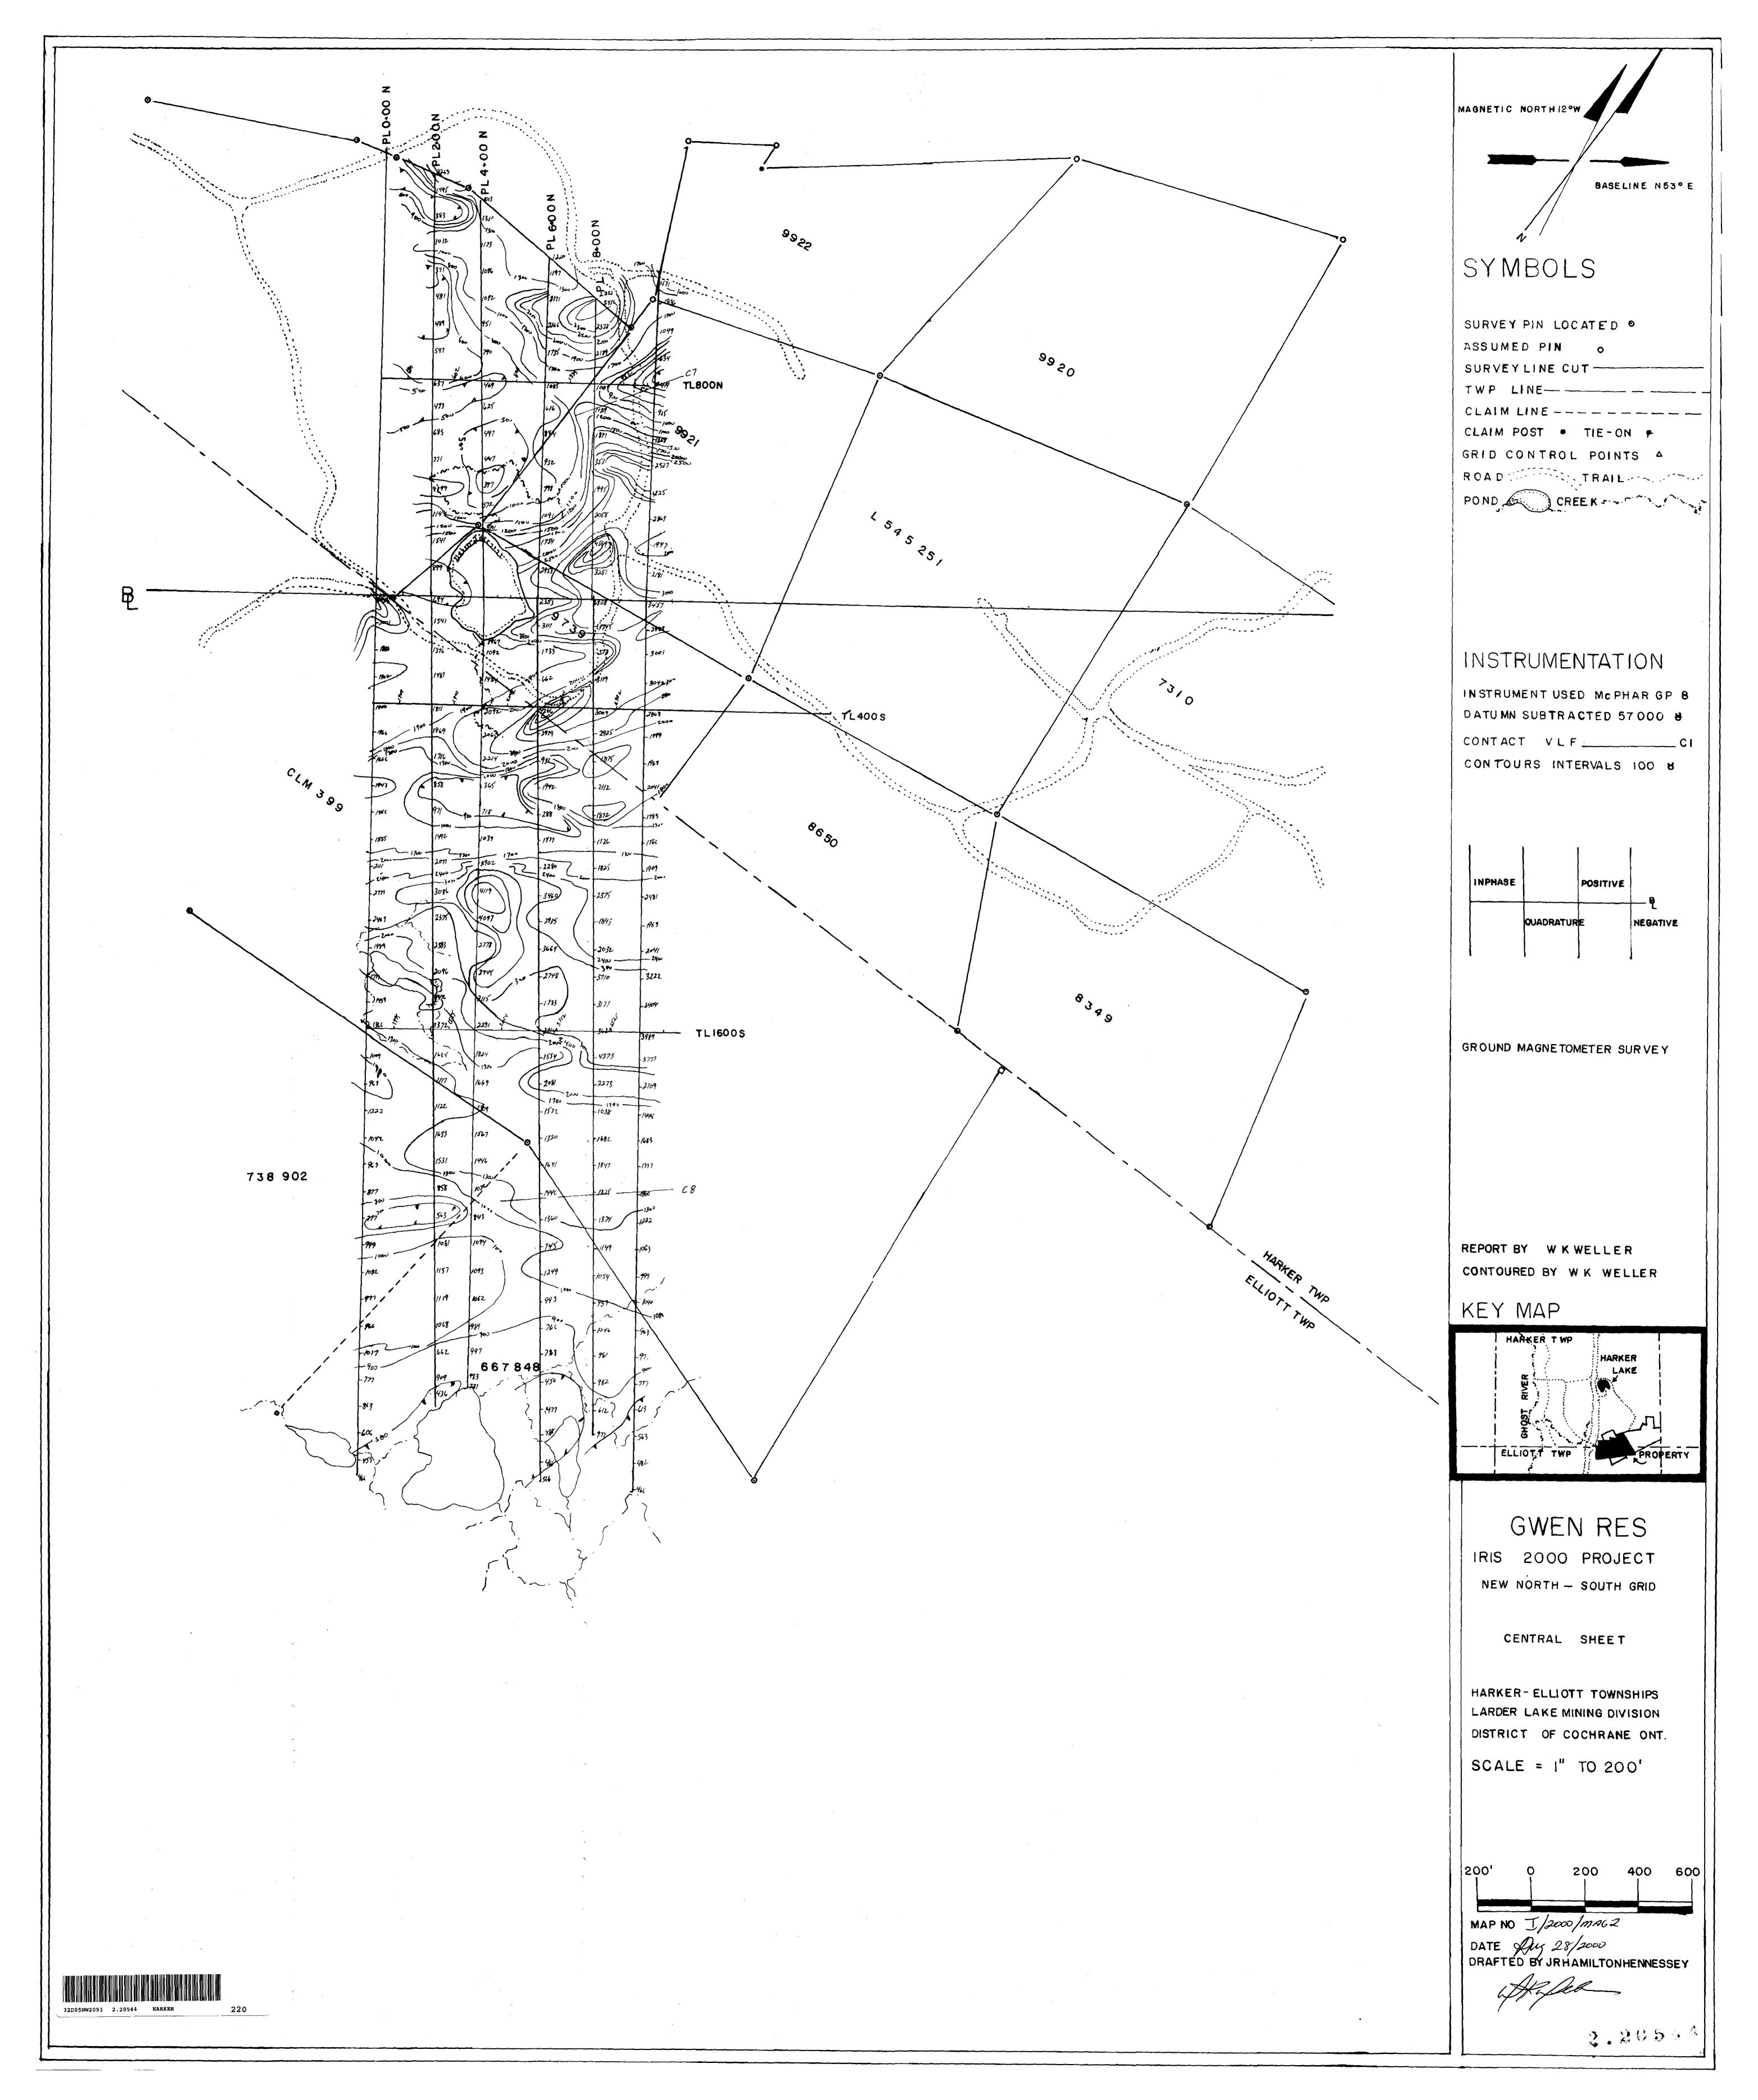

Field Data is compiled on the accompanying plan maps found at the back of this report, Maps No. I/2000/mag2 and No. I/2000/vlf2.

In 1999, Mr. Ben Berger from O.G.S. re-mapped and sampled the Iris Property. In his findings, from the sampling, a percentage of the ground showed certain minerals that have never been looked for. (e.g. Platium and Poladium SP).

The **east** baseline was cut and two men chained for a distance of 37+00E feet. All picket lines were turned off at  $325^{\circ}$  north off the baseline ( $53^{\circ}$  East).

Due to many large areas of flooded beaver ponds and creeks, three tie lines were established for grid control points. (TL8+00N, TL4+00S and TL16+00S).

All grid control points were two man chained by Gwen Resources Ltd.

All linecutting, chaining was performed by M. Fecteau and crew.

The magnetometer survey and electromagnetic surveys were done by Miss Jamie Hennessey and Mrs. Jan Hennessey.