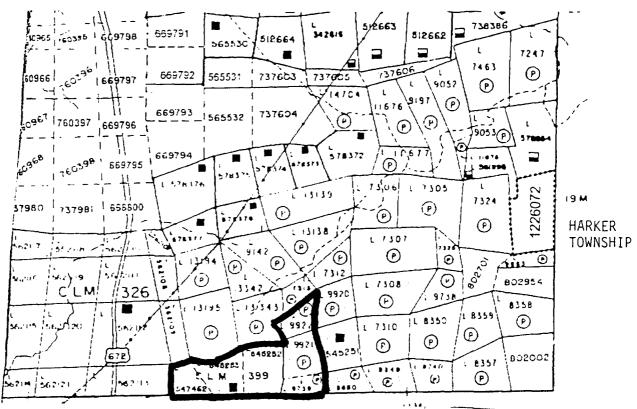

#### LOCATION AND ACCESS

The Iris Group is comprised of 16 patented claims, 2 leases and 12 unpatented mining claims, located in the South East corner of

Harker Township and the north/east corner of Elliott Township, Larder Lake Mining Division, Ontario. (Figure 1 - List of Claims).

#### PROPERTY HISTORY

The Iris property comprises 31 patented and/or unpatented mineral claims, (Figure 2) in Harker and Elliott Townships, Ontario, all registered in the name of John E. Perron, a principal of the The Alberta Gold Exploration Corporation.

#### CLAIMS WORK PERFORMED ON

CLM-399

P-9739

P-9921

P-9922

L-667848

L-738902

FIGURE 1a)