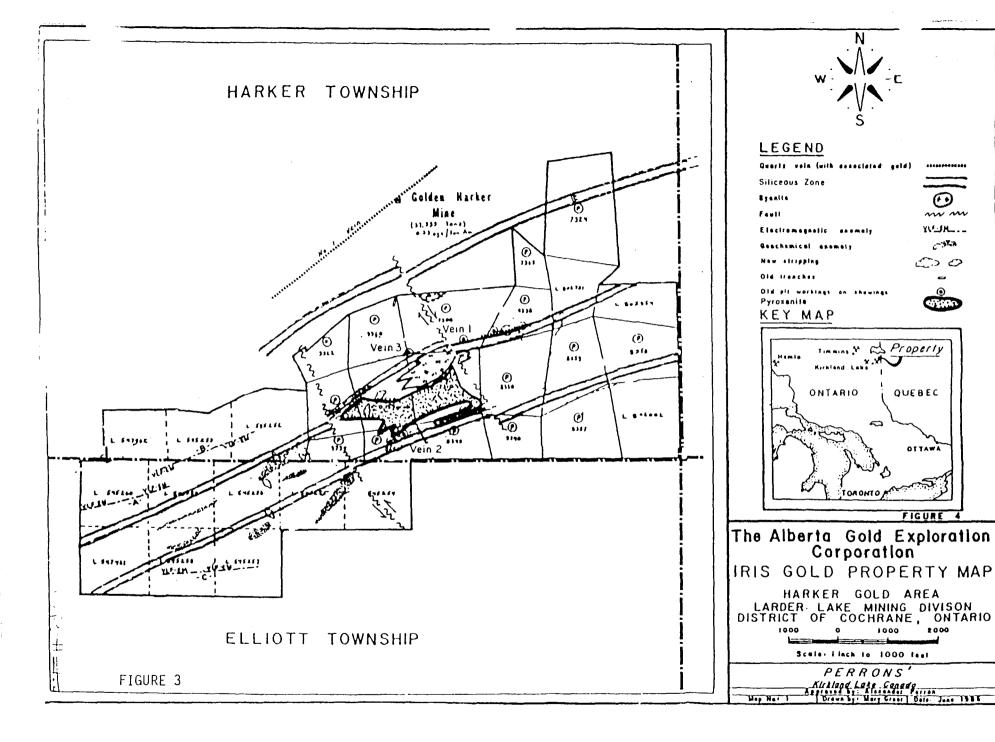

#### LOCATION AND ACCESS

The Iris Group is comprised of 16 patented claims, 2 leases and 12 unpatented mining claims, located in the South East corner of

Harker Township and the north/east corner of Elliott Township, Larder Lake Mining Division, Ontario. (Figure 1 - List of Claims).

The property is situated approximately 75 miles east of Timmins, Ontario, and approximately 25 miles north/northeast of Kirkland Lake, Ontario.

Access to the property is provided by Highway 672 that runs approximately 400 meters west of the West side of the Iris Property north/south survey line of CLM399. Throughout the property there are existing four wheeler trails to access the new grid. (See Figures 1a) and 1b).

#### PREVIOUS WORK

The Harker-Holloway area was the centre of mining activity during the 1920's when Harker Gold Mines Ltd. carried out a program