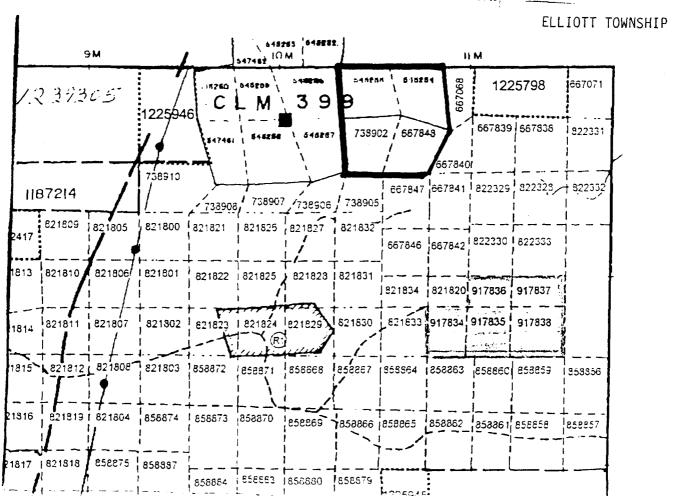

#### PROPERTY HISTORY

The Iris property comprises 31 patented and/or unpatented mineral claims, (Figure 2) in Harker and Elliott Townships, Ontario, all registered in the name of John E. Perron, a principal of the The Alberta Gold Exploration Corporation.

#### CLAIMS WORK PERFORMED ON

CLM-399

P-9739

P-9921

P-9922

L-667848

L-738902

FIGURE 1a)