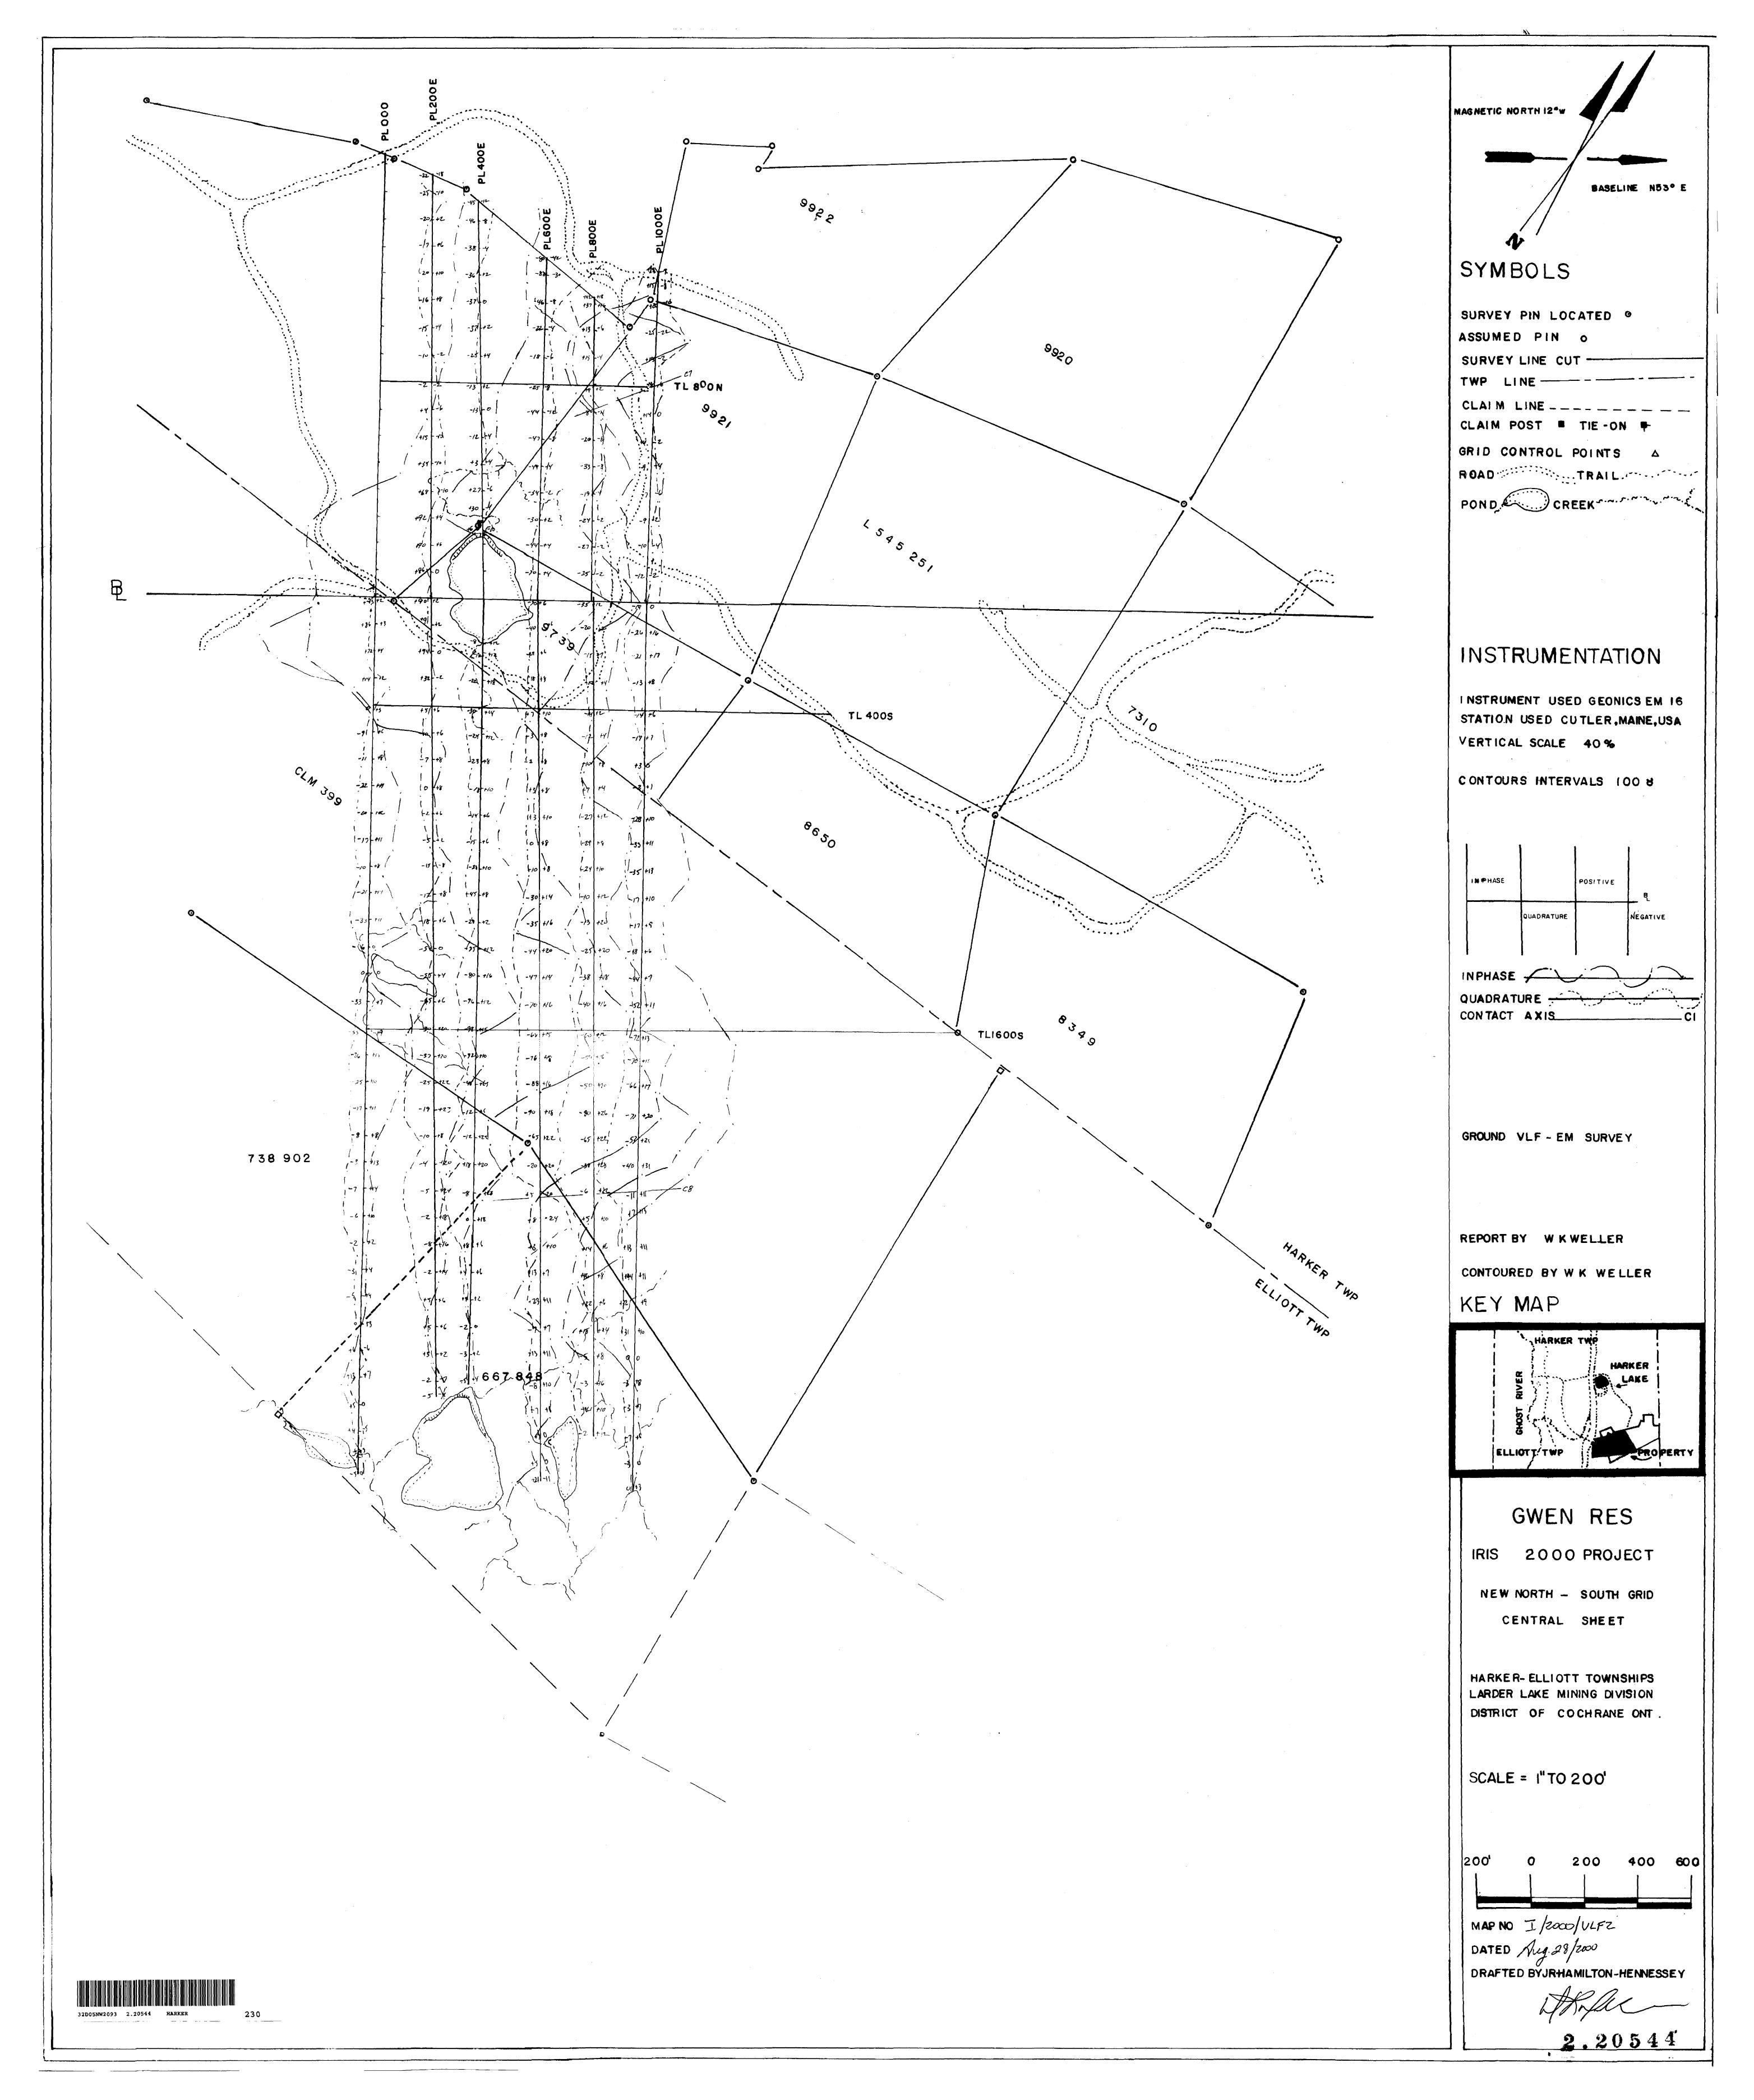

Field Data is compiled on the accompanying plan maps found at the back of this report, Maps No. I/2000/mag2 and No. I/2000/vlf2.

In 1999, Mr. Ben Berger from O.G.S. re-mapped and sampled the Iris Property. In his findings, from the sampling, a percentage of the ground showed certain minerals that have never been looked for. (e.g. Platium and Poladium SP).

The **east** baseline was cut and two men chained for a distance of 37+00E feet. All picket lines were turned off at  $325^{\circ}$  north off the baseline ( $53^{\circ}$  East).

Due to many large areas of flooded beaver ponds and creeks, three tie lines were established for grid control points. (TL8+00N, TL4+00S and TL16+00S).

All grid control points were two man chained by Gwen Resources Ltd.

All linecutting, chaining was performed by M. Fecteau and crew.

The magnetometer survey and electromagnetic surveys were done by Miss Jamie Hennessey and Mrs. Jan Hennessey.