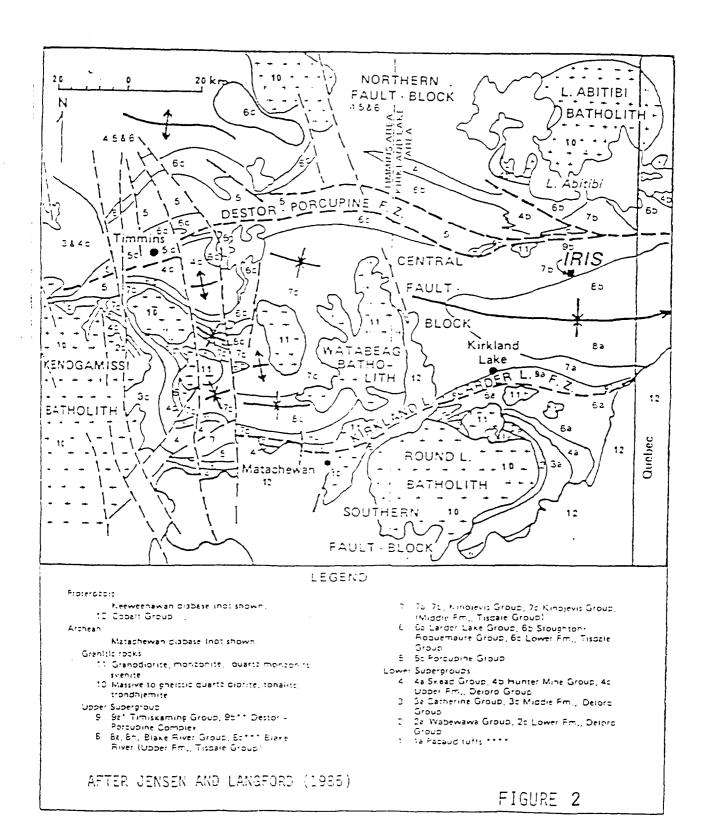

#### REGIONAL GEOLOGY

The Iris Gold claim group is located in the Abitibi Greenstone Belt of the Canadian Shield. This belt is composed of a sequence of metavolcanic and metasedimentary Archean age rocks that cover an area stretching about 220 miles from Timmins, Ontario, on the west to Val D'Or, Quebec, on the east.

The claims are situated within a sequence of iron rich and magnesium rich tholeiitic basalt flows known as the Kinojevis group (Figure 2). Stratigraphically, this group is about 30,000 feet thick and it occupies the core of a large east plunging synclinorium.

The Iris claim group is underlain by a sequence of tholeiltic basalt flows belonging to the Kinojevis Group. This group is composed of a sequence of iron rich and magnesium rich tholeiltic basalt flows forming a stratagraphic package about 30,000 feet thick. These rocks are overlain by younger, Blake River group calc-alkalic volcanics. Both have been folded into a large, east plunging synclinorium, the northern and southern limbs of which, have been cut by the major Porcupine Destor and Kirkland Lake-Larder Lake fault zones respectively. The Iris Property is situated about 5 miles south of the Destor Porcupine Fault zone near the Kinojevis-Blake River group contact.