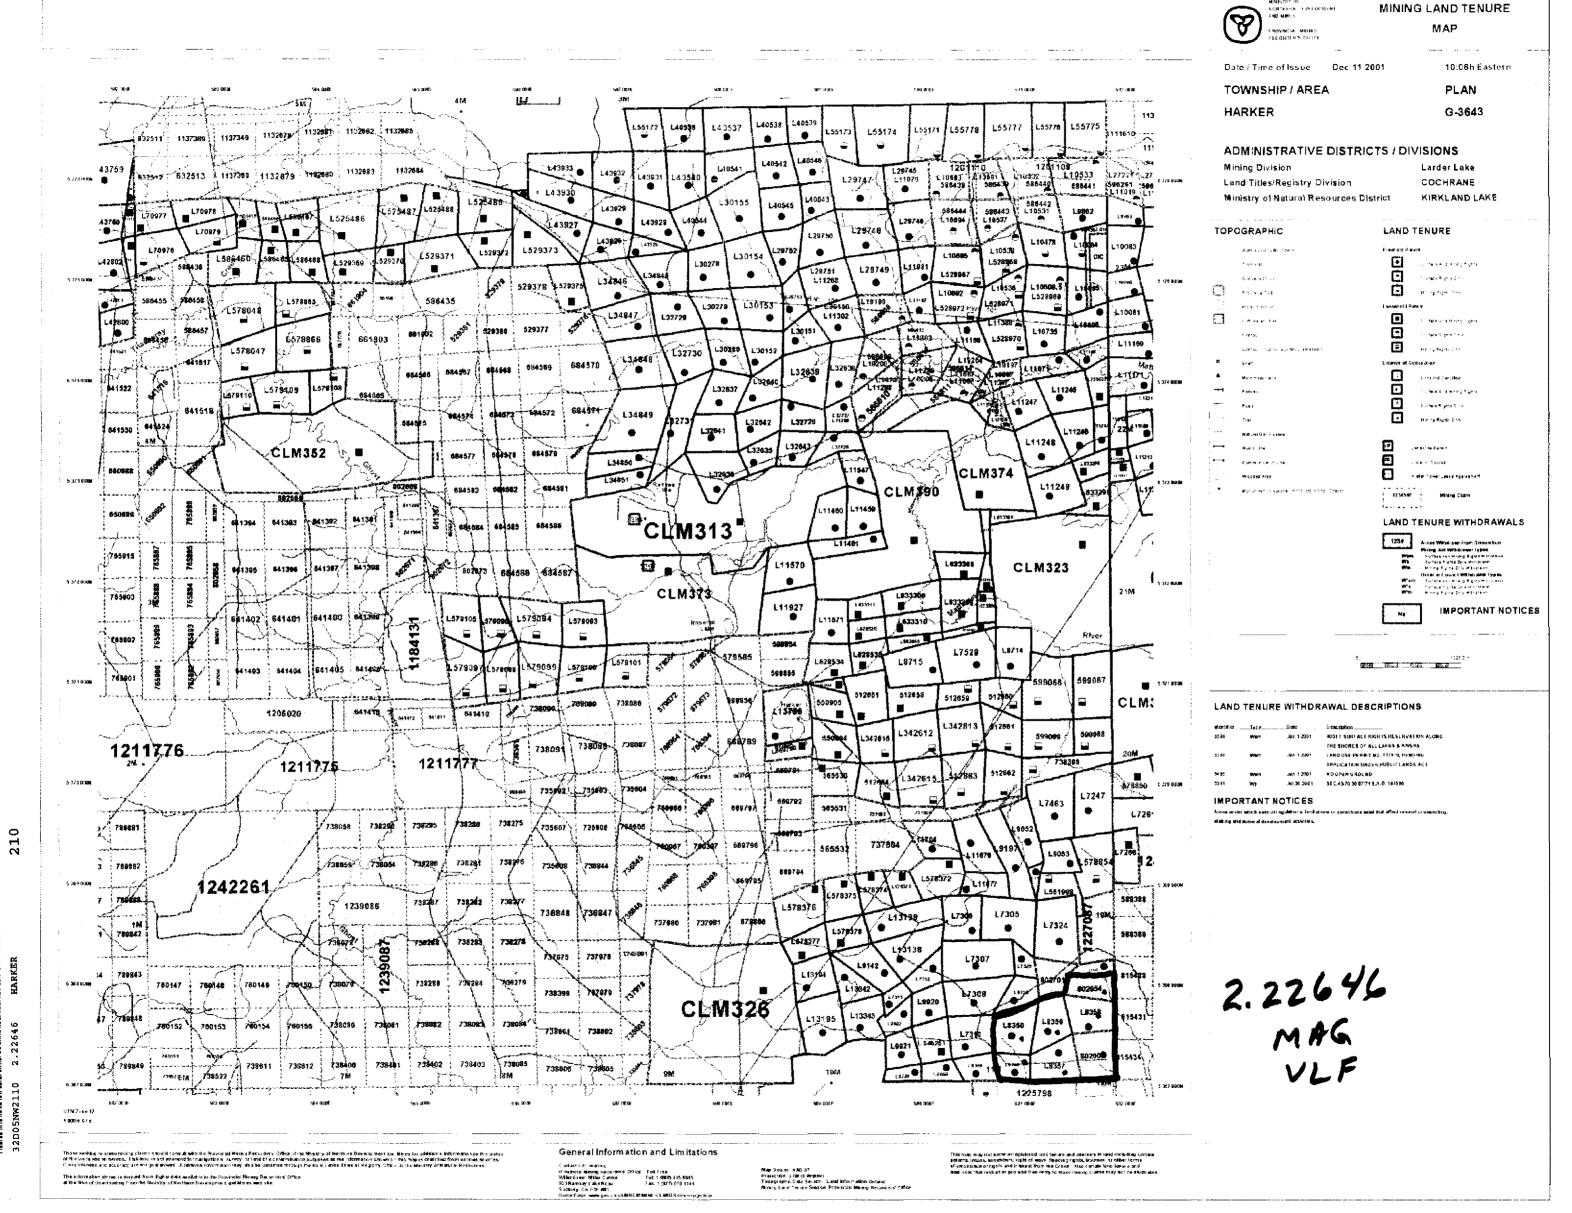

#### LOCATION AND ACCESS

The Iris Group is comprised of 16 patented claims, 2 leased and 12 unpatented mining claims, located in the South East corner of

Harker Township and the north/east corner of Elliott Township, Larder Lake Mining Division, Ontario. (Figure 1 - List of Claims).

The property is situated approximately 75 miles east of Timmins, Ontario, and approximately 25 miles north/northeast of Kirkland Lake, Ontario.

Access to the property is provided by Highway 672 that runs approximately 400 meters west of the West side of the Iris Property north/south survey line of CLM399. Throughout the property there are existing four wheeler trails to access the new grid. (See Figures la) and 1b).

#### PROPERTY HISTORY

The Iris property comprises 31 patented and/or unpatented mineral claims, (Figure 2) in Harker and Elliott Townships, Ontario, all registered in the name of John E. Perron, a principal of the The Alberta Gold Exploration Corporation.

# CLAIMS WORK PERFORMED ON

P-8350

P-8357

P-8358

P-8359

P-9740

L-802002

L-802954