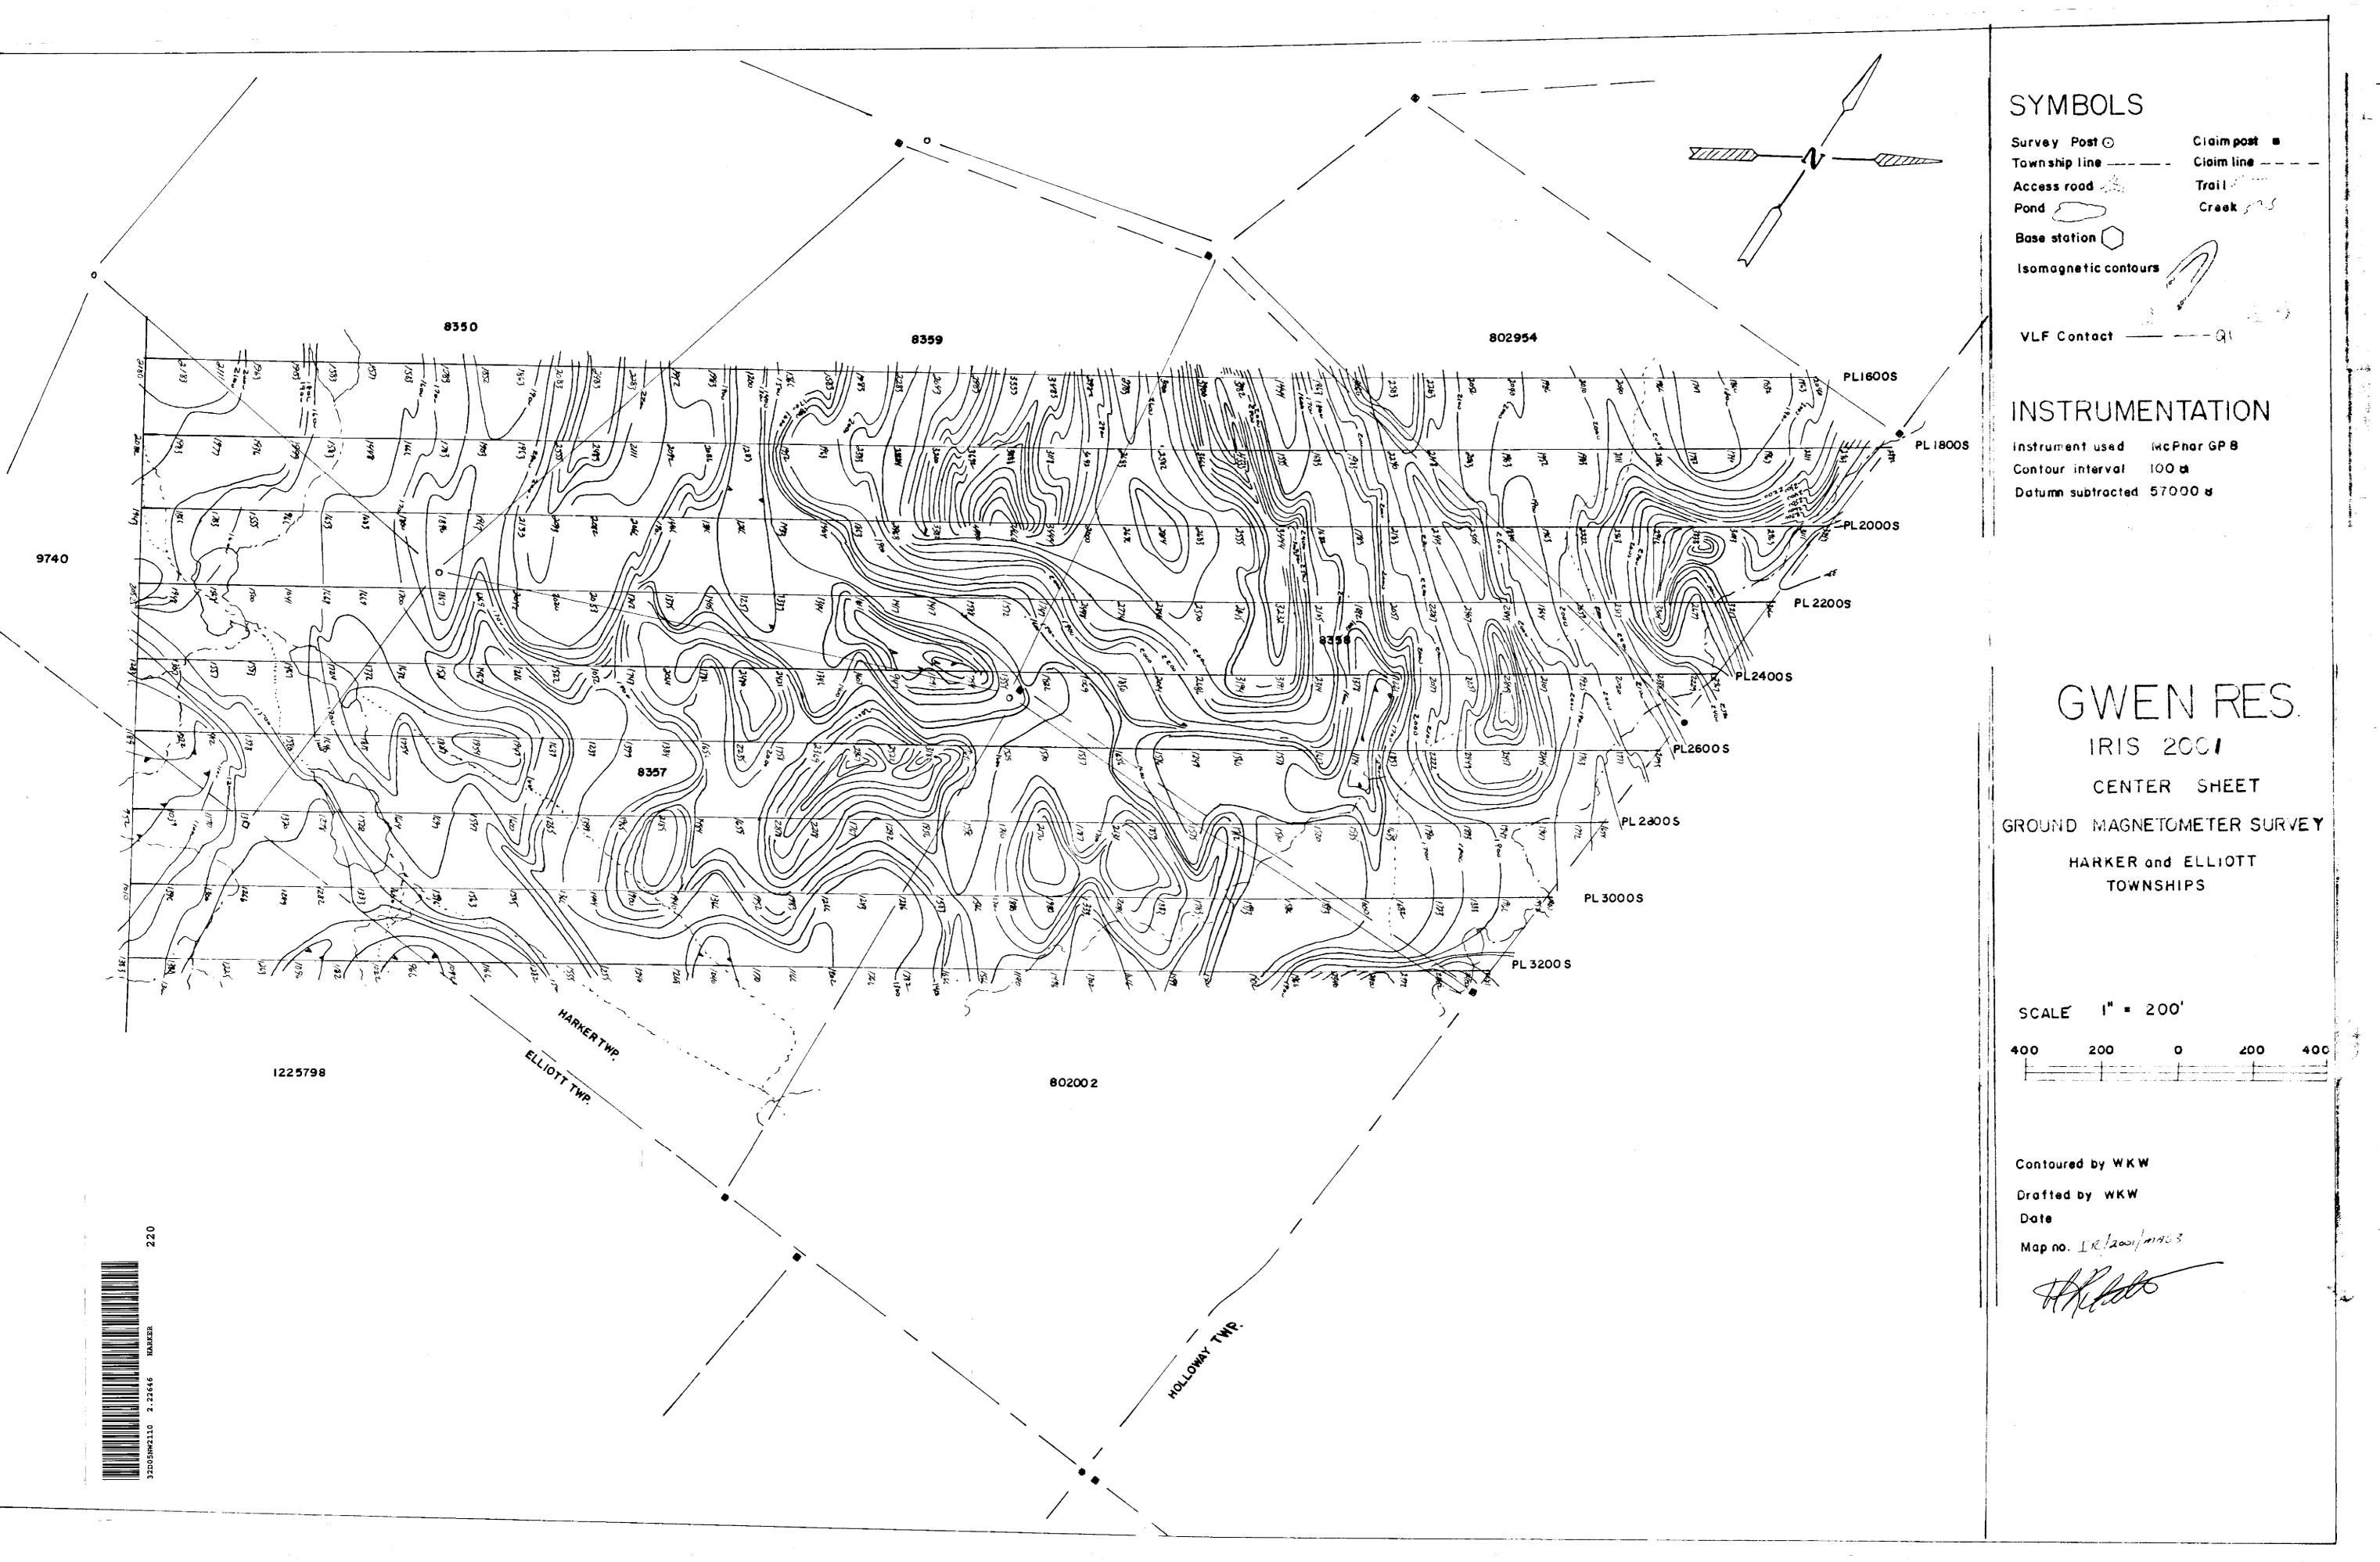

Field Data is compiled on the accompanying plan maps found at the back of this report, Maps No. IR/2001/mag 4 IR/2001/vlf4.

In 1999, Mr. Ben Berger from O.G.S. re-mapped and sampled the Iris Property. In his findings, from the sampling, a percentage of the ground showed certain minerals that have never been looked for. (e.g. Platium and Poladium SP).

All grid control points were two man chained by Gwen Resources Ltd.

All linecutting and chaining was performed by M. Fecteau and crew.

The magnetometer survey and electromagnetic surveys were done by Miss Wendy K. Weller.