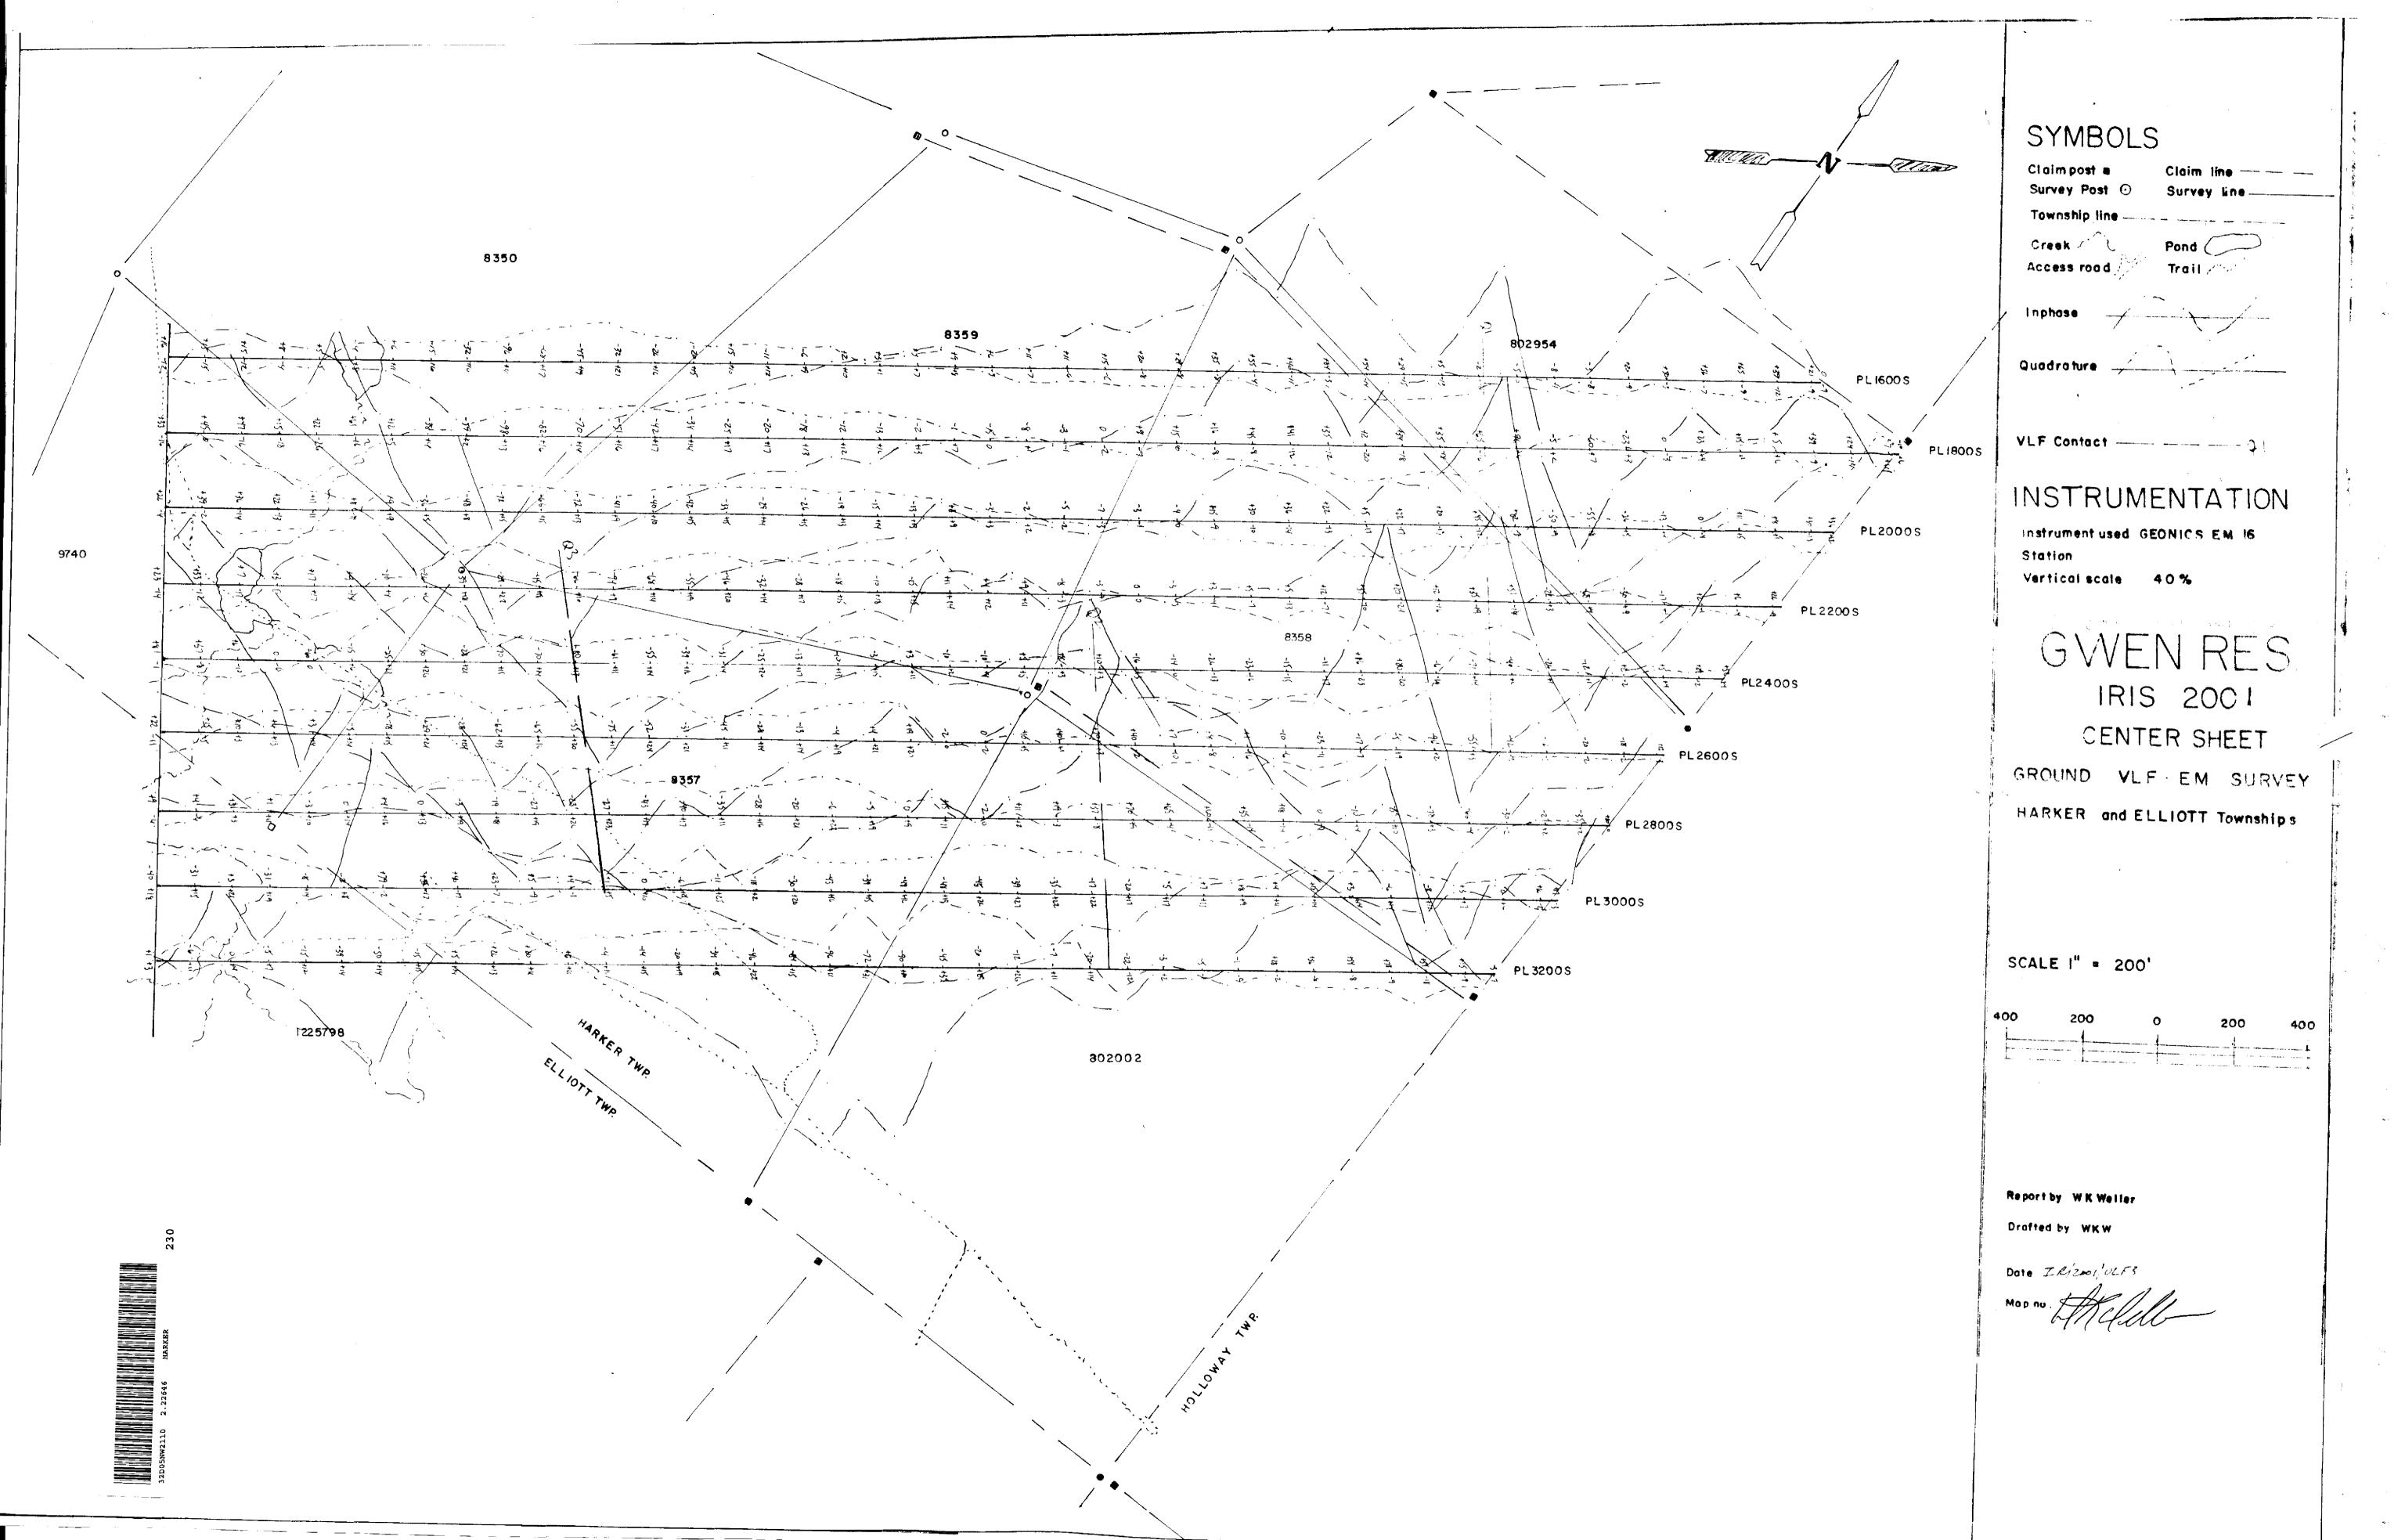

Field Data is compiled on the accompanying plan maps found at the back of this report, Maps No. IR/2001/mag 4 IR/2001/vlf4.

In 1999, Mr. Ben Berger from O.G.S. re-mapped and sampled the Iris Property. In his findings, from the sampling, a percentage of the ground showed certain minerals that have never been looked for. (e.g. Platium and Poladium SP).

All grid control points were two man chained by Gwen Resources Ltd.

All linecutting and chaining was performed by M. Fecteau and crew.

The magnetometer survey and electromagnetic surveys were done by Miss Wendy K. Weller.