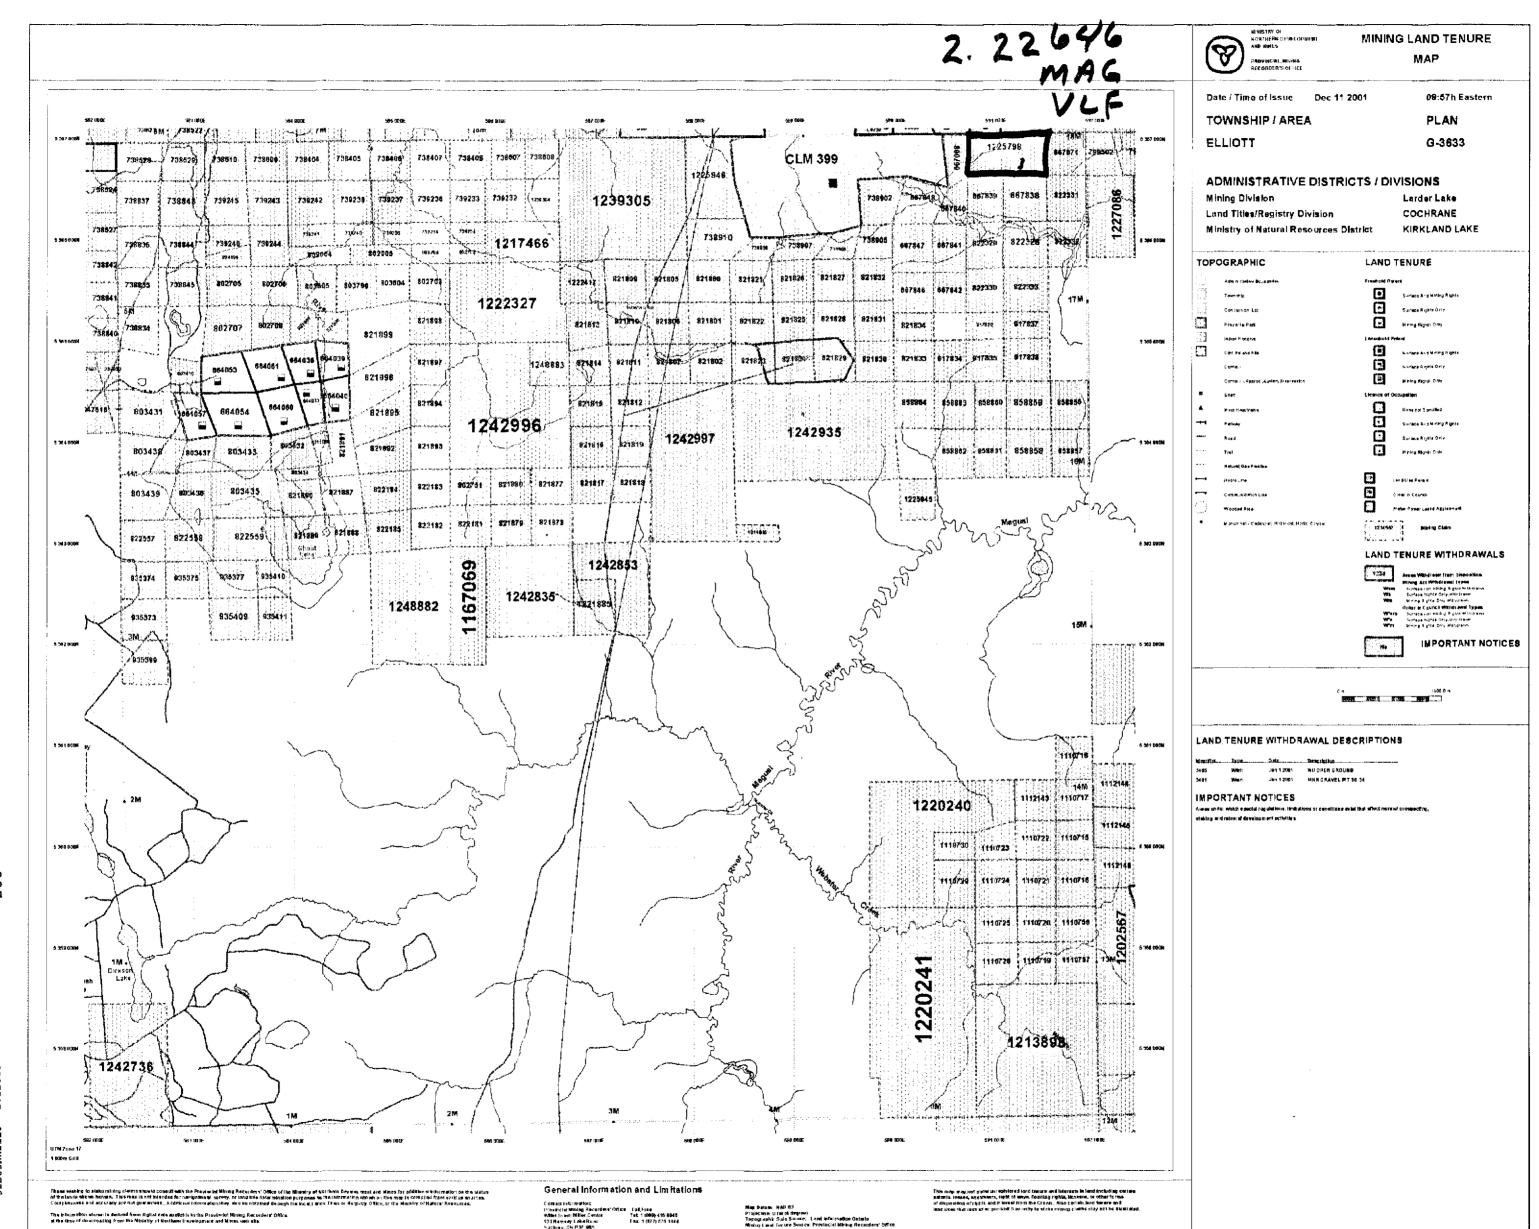

#### LOCATION AND ACCESS

The Iris Group is comprised of 16 patented claims, 2 leased and 12 unpatented mining claims, located in the South East corner of

Harker Township and the north/east corner of Elliott Township, Larder Lake Mining Division, Ontario. (Figure 1 - List of Claims).

The property is situated approximately 75 miles east of Timmins, Ontario, and approximately 25 miles north/northeast of Kirkland Lake, Ontario.

Access to the property is provided by Highway 672 that runs approximately 400 meters west of the West side of the Iris Property north/south survey line of CLM399. Throughout the property there are existing four wheeler trails to access the new grid. (See Figures la) and 1b).