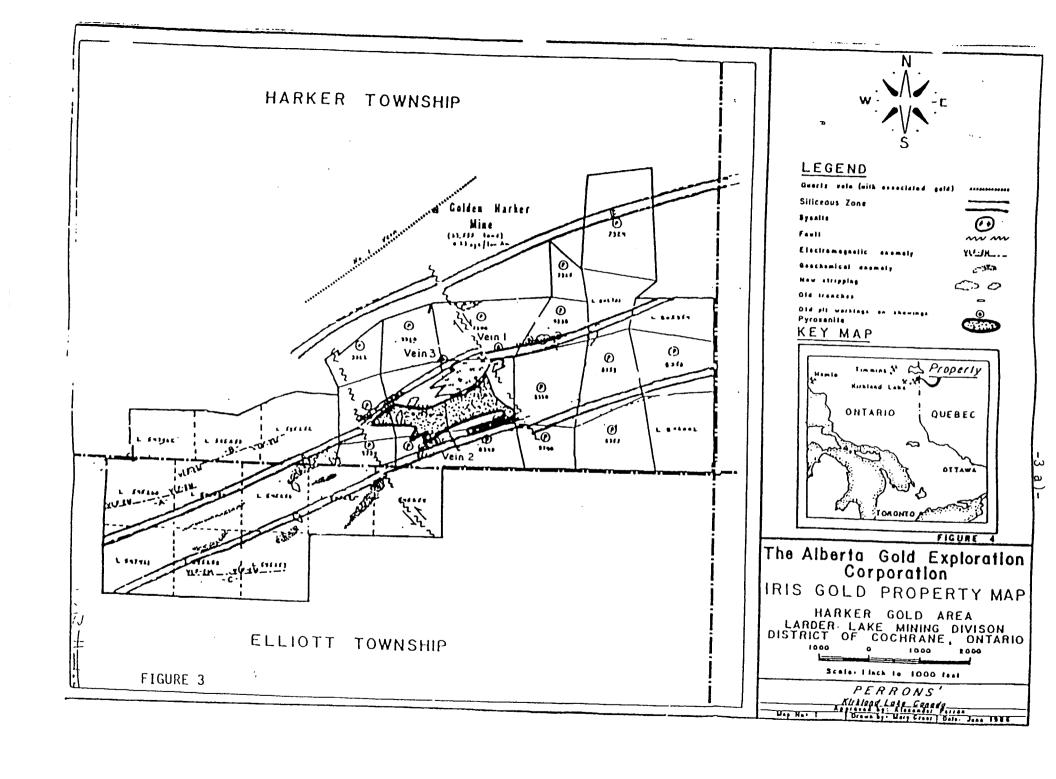

#### LOCATION AND ACCESS

The Iris Group is comprised of 16 patented claims, 2 leased and 12 unpatented mining claims, located in the South East corner of

Harker Township and the north/east corner of Elliott Township, Larder Lake Mining Division, Ontario. (Figure 1 - List of Claims).

The claims are situated within a sequence of iron rich and magne sium rich tholeiltic basalt flows known as the Kinojevis group (Figure 2). Stratigraphically, this group is about 30,000 feet thick and it occupies the core of a large east plunging synclinorium.

The Iris claim group is underlain by a sequence of tholeiitic basalt flows belonging to the Kinojevis Group. This group is composed of a sequence of iron rich and magnesium rich tholeiitic basalt flows forming a stratagraphic package about 30,000 feet thick. These rocks are overlain by younger, Blake River group calc-alkalic volcanics. Both have been folded into a large, east plunging synclinorium, the northern and southern limbs of which, have been cut by the major Porcupine Destor and Kirkland Lake-Larder Lake fault zones respectively. The Iris Property is situated about 5 miles south of the Destor Porcupine Fault zone near the Kinojevis-Blake River group contact.

#### PROPERTY HISTORY

The Iris property comprises 31 patented and/or unpatented mineral claims, (Figure 2) in Harker and Elliott Townships, Ontario, all registered in the name of John E. Perron, a principal of the The Alberta Gold Exploration Corporation.