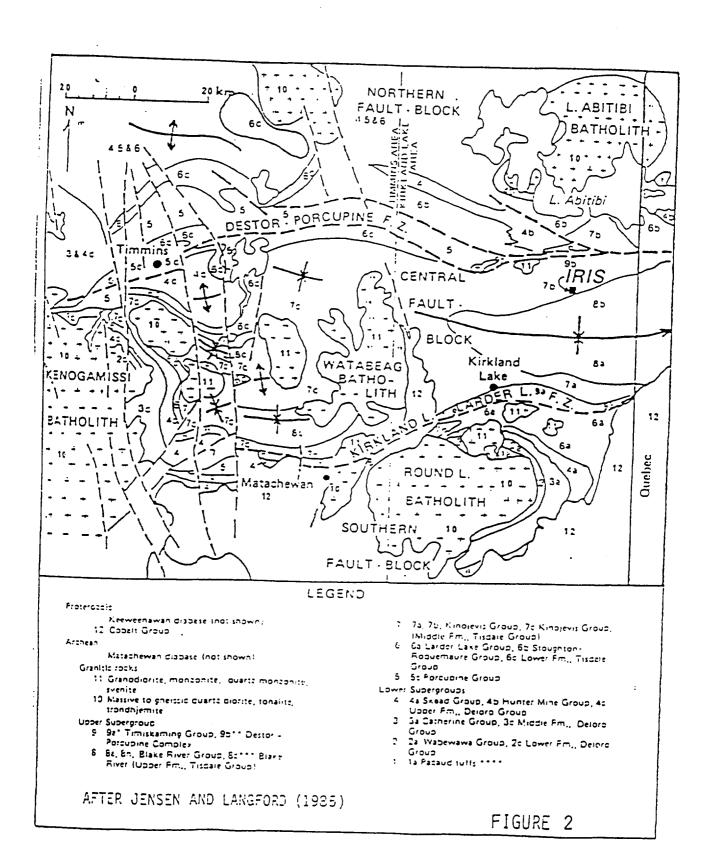

#### REGIONAL GEOLOGY

The Iris Gold claim group is located in the Abitibi Greenstone Belt of the Canadian Shield. This belt is composed of a sequence of metavolcanic and metasedimentary Archean age rocks that cover an area stretching about 220 miles from Timmins, Ontario, on the west to Val D'Or, Quebec, on the east.

The claims are situated within a sequence of iron rich and magne sium rich tholeiltic basalt flows known as the Kinojevis group (Figure 2). Stratigraphically, this group is about 30,000 feet thick and it occupies the core of a large east plunging synclinorium.

The Iris claim group is underlain by a sequence of tholeiitic basalt flows belonging to the Kinojevis Group. This group is composed of a sequence of iron rich and magnesium rich tholeiitic basalt flows forming a stratagraphic package about 30,000 feet thick. These rocks are overlain by younger, Blake River group calc-alkalic volcanics. Both have been folded into a large, east plunging synclinorium, the northern and southern limbs of which, have been cut by the major Porcupine Destor and Kirkland Lake-Larder Lake fault zones respectively. The Iris Property is situated about 5 miles south of the Destor Porcupine Fault zone near the Kinojevis-Blake River group contact.