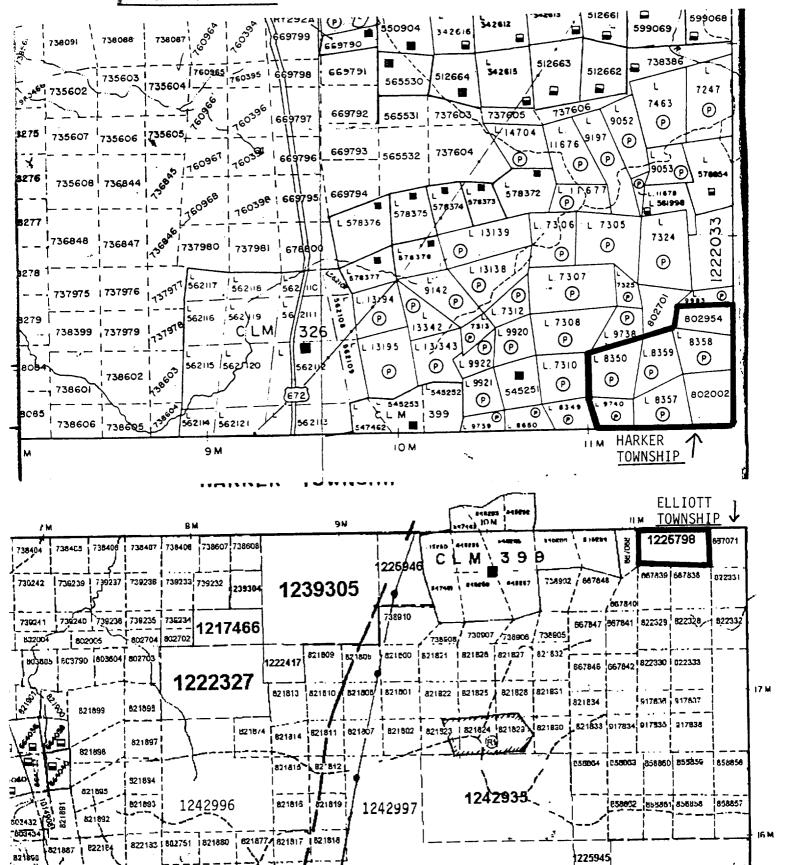

#### LOCATION AND ACCESS

The Iris Group is comprised of 16 patented claims, 2 leased and 12 unpatented mining claims, located in the South East corner of

Harker Township and the north/east corner of Elliott Township, Larder Lake Mining Division, Ontario. (Figure 1 - List of Claims).

#### PROPERTY HISTORY

The Iris property comprises 31 patented and/or unpatented mineral claims, (Figure 2) in Harker and Elliott Townships, Ontario, all registered in the name of John E. Perron, a principal of the The Alberta Gold Exploration Corporation.

# HARKER AND ELLIOTT TOWNSHIPS

# CLAIMS WORK PERFORMED ON

P-8350

P-8357

P-8358

P-8359

P-9740

L-802002

L-802954