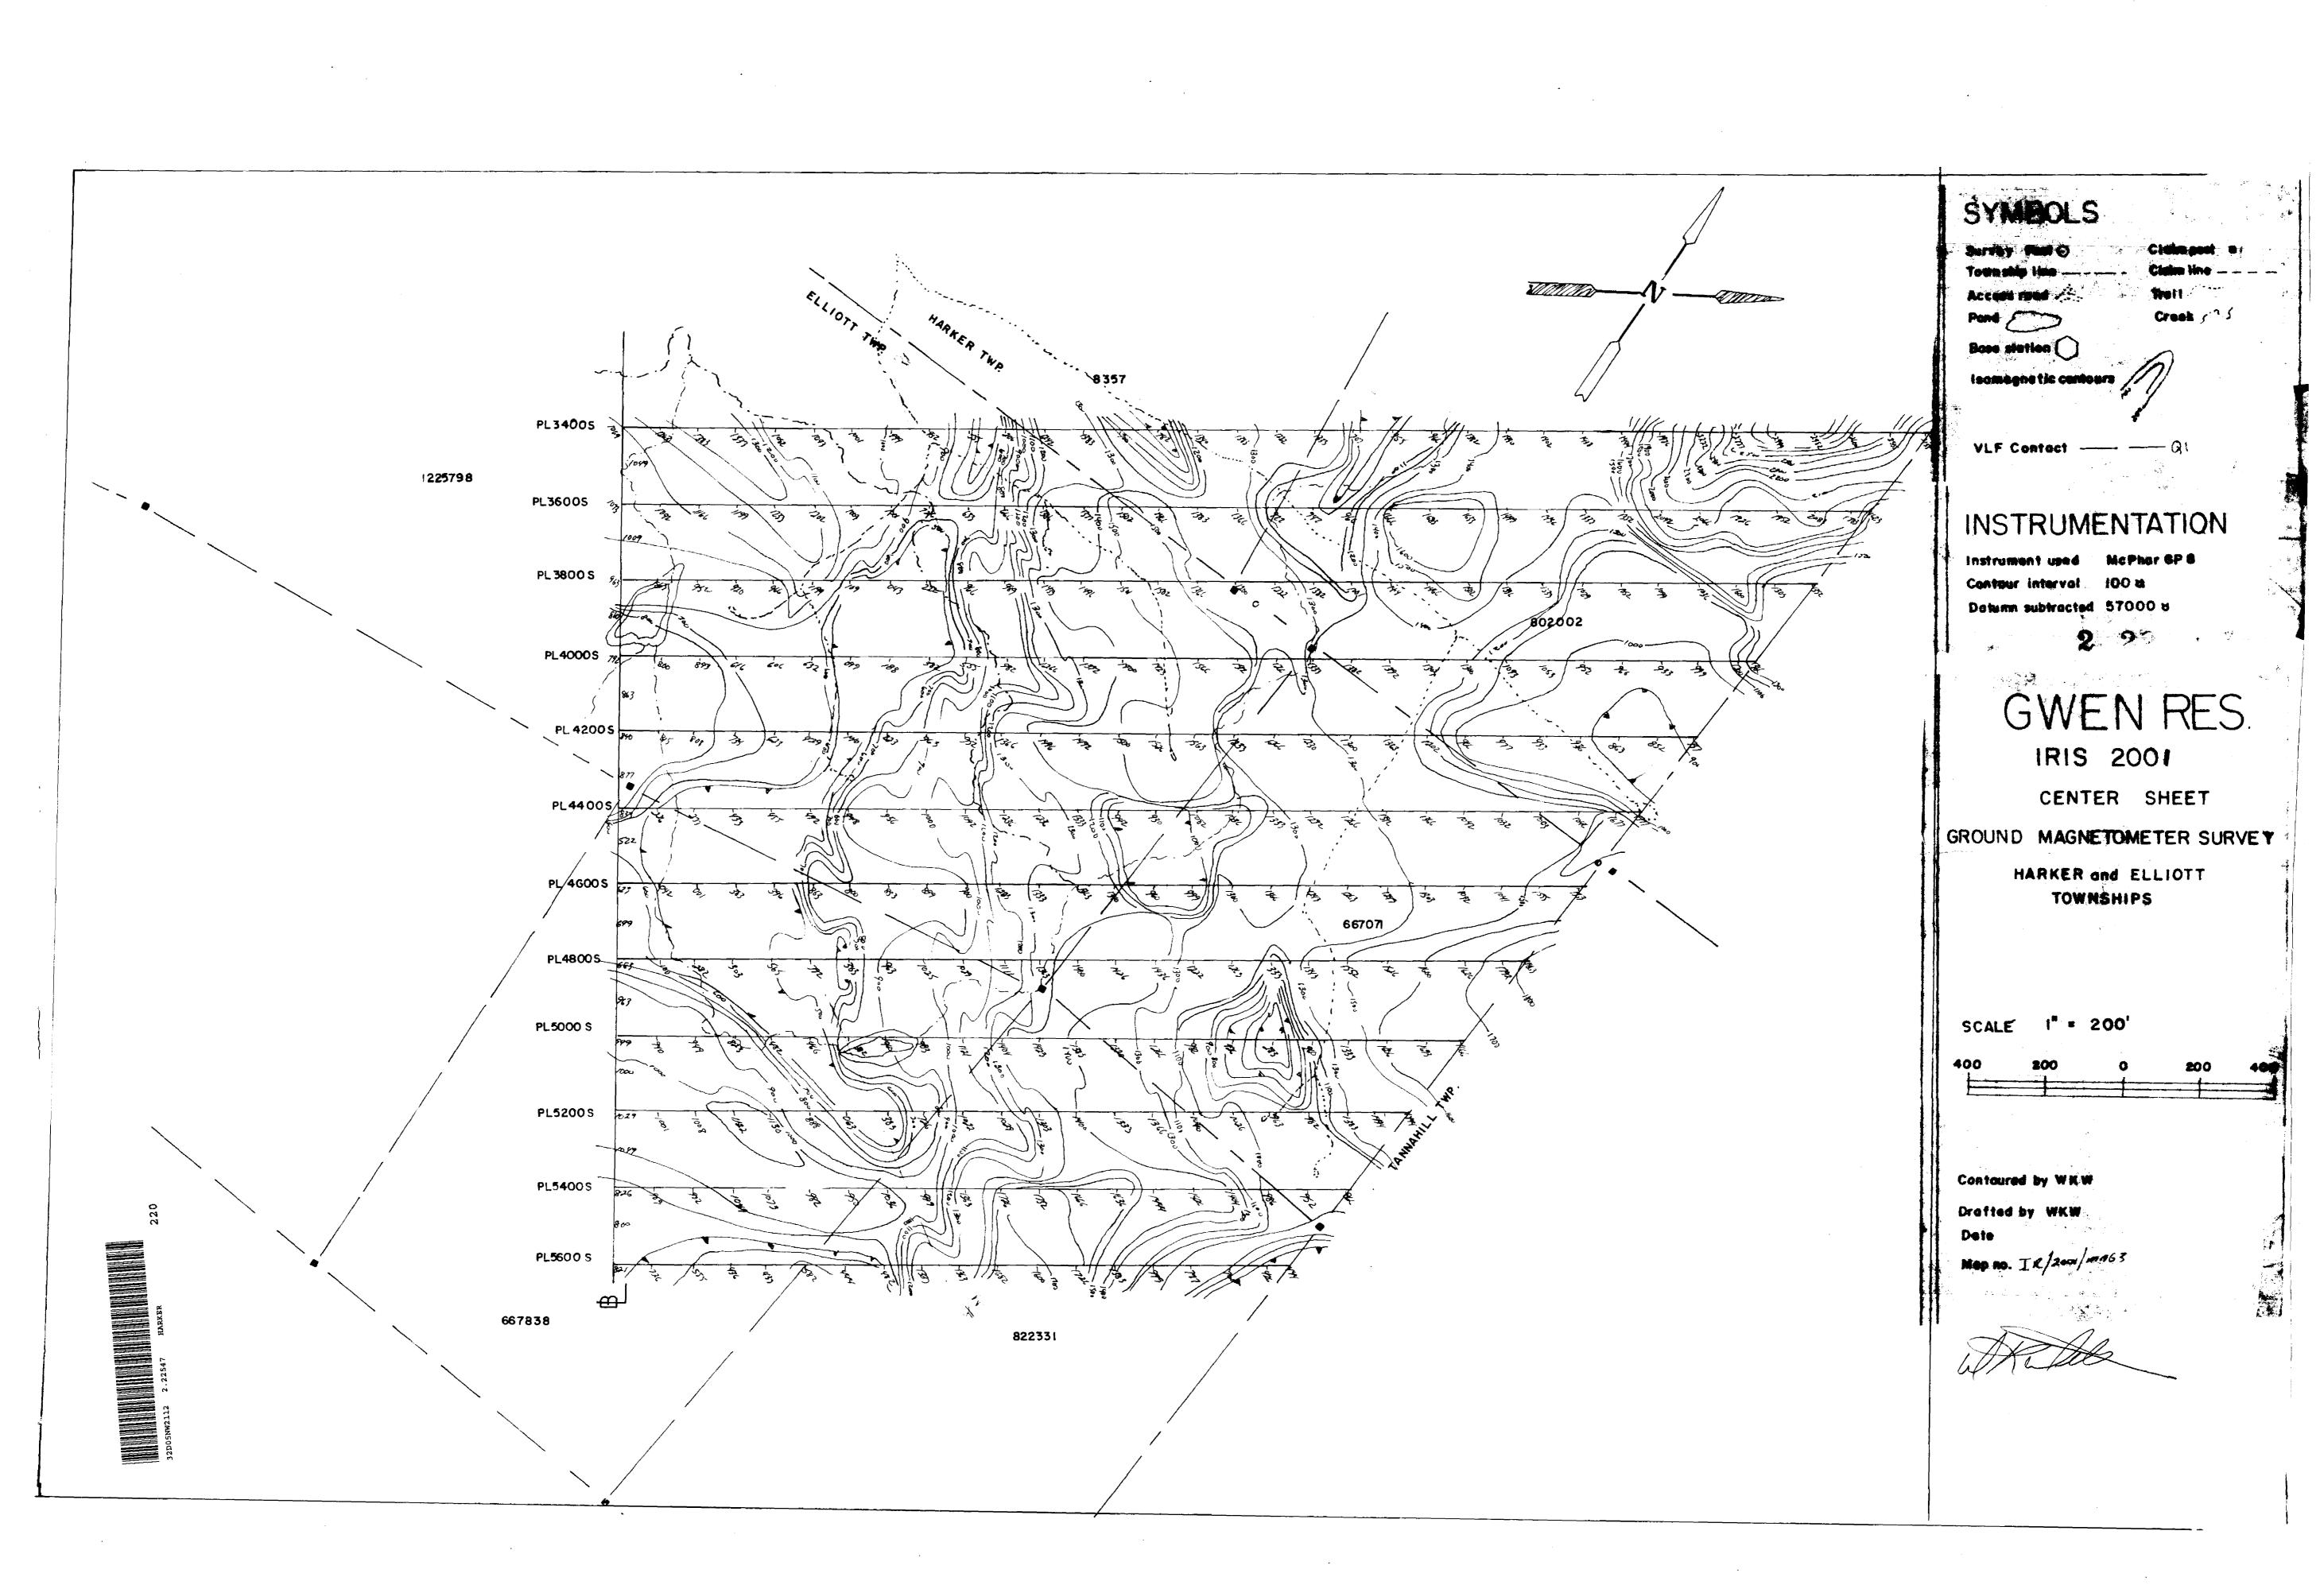

Field Data is compiled on the accompanying plan maps found at the back of this report, Maps No. IR/2001/mag3 IR/2001/vlf3.

In 1999, Mr. Ben Berger from O.G.S. re-mapped and sampled the Iris Property. In his findings, from the sampling, a percentage of the ground showed certain minerals that have never been looked for. (e.g. Platium and Poladium SP).

#### INTRODUCTION

On April 26, 2001, a new West Grid was started on the West Section of the Iris Property.

Due to complications with some of the property, the east side of the new grid was started on October 15, 2001.

PL3600E (2000 new North/South Grid) is now being used as the baseline. Due to late winter timbering operations this line had to be recut and two man chained.

The new east picket lines are turned off every 200 feet and stations every 100 feet.

All grid control points were two man chained by Gwen Resources Ltd.

All linecutting and chaining was performed by M. Fecteau and crew.

The magnetometer survey and electromagnetic surveys were done by Miss Wendy K. Weller.

All drafting was done by Miss Wendy K. Weller. Report writing and contouring was done by Miss Wendy K. Weller.

Ownership of the aforementioned leased and unpatented mining claims has been attested to by The Alberta Gold Exploration Corporation and Alexander H. Perron, and was not independently ascertained by the writer.