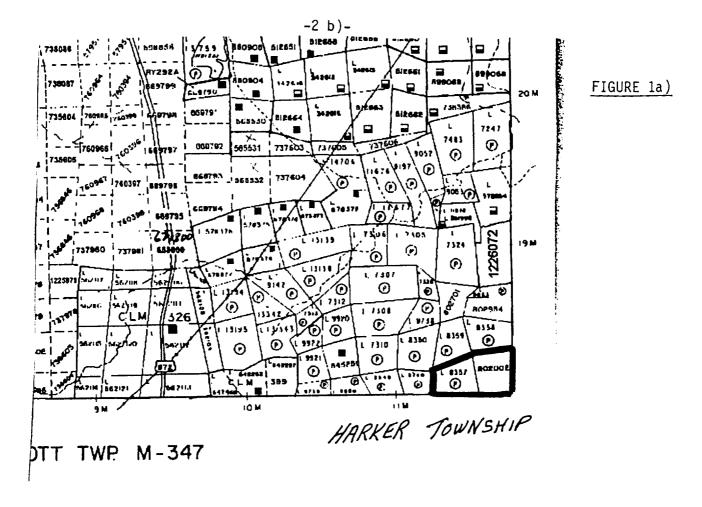

#### LOCATION AND ACCESS

The Iris Group is comprised of 16 patented claims, 2 leased and 12 unpatented mining claims, located in the South East corner of

Harker Township and the north/east corner of Elliott Township, Larder Lake Mining Division, Ontario. (Figure 1 - List of Claims).

The property is situated approximately 75 miles east of Timmins, Ontario, and approximately 25 miles north/northeast of Kirkland Lake, Ontario.

Access to the property is provided by Highway 672 that runs approximately 400 meters west of the West side of the Iris Property north/south survey line of CLM399. Throughout the property there are existing four wheeler trails to access the new grid. (See Figures la) and lb).