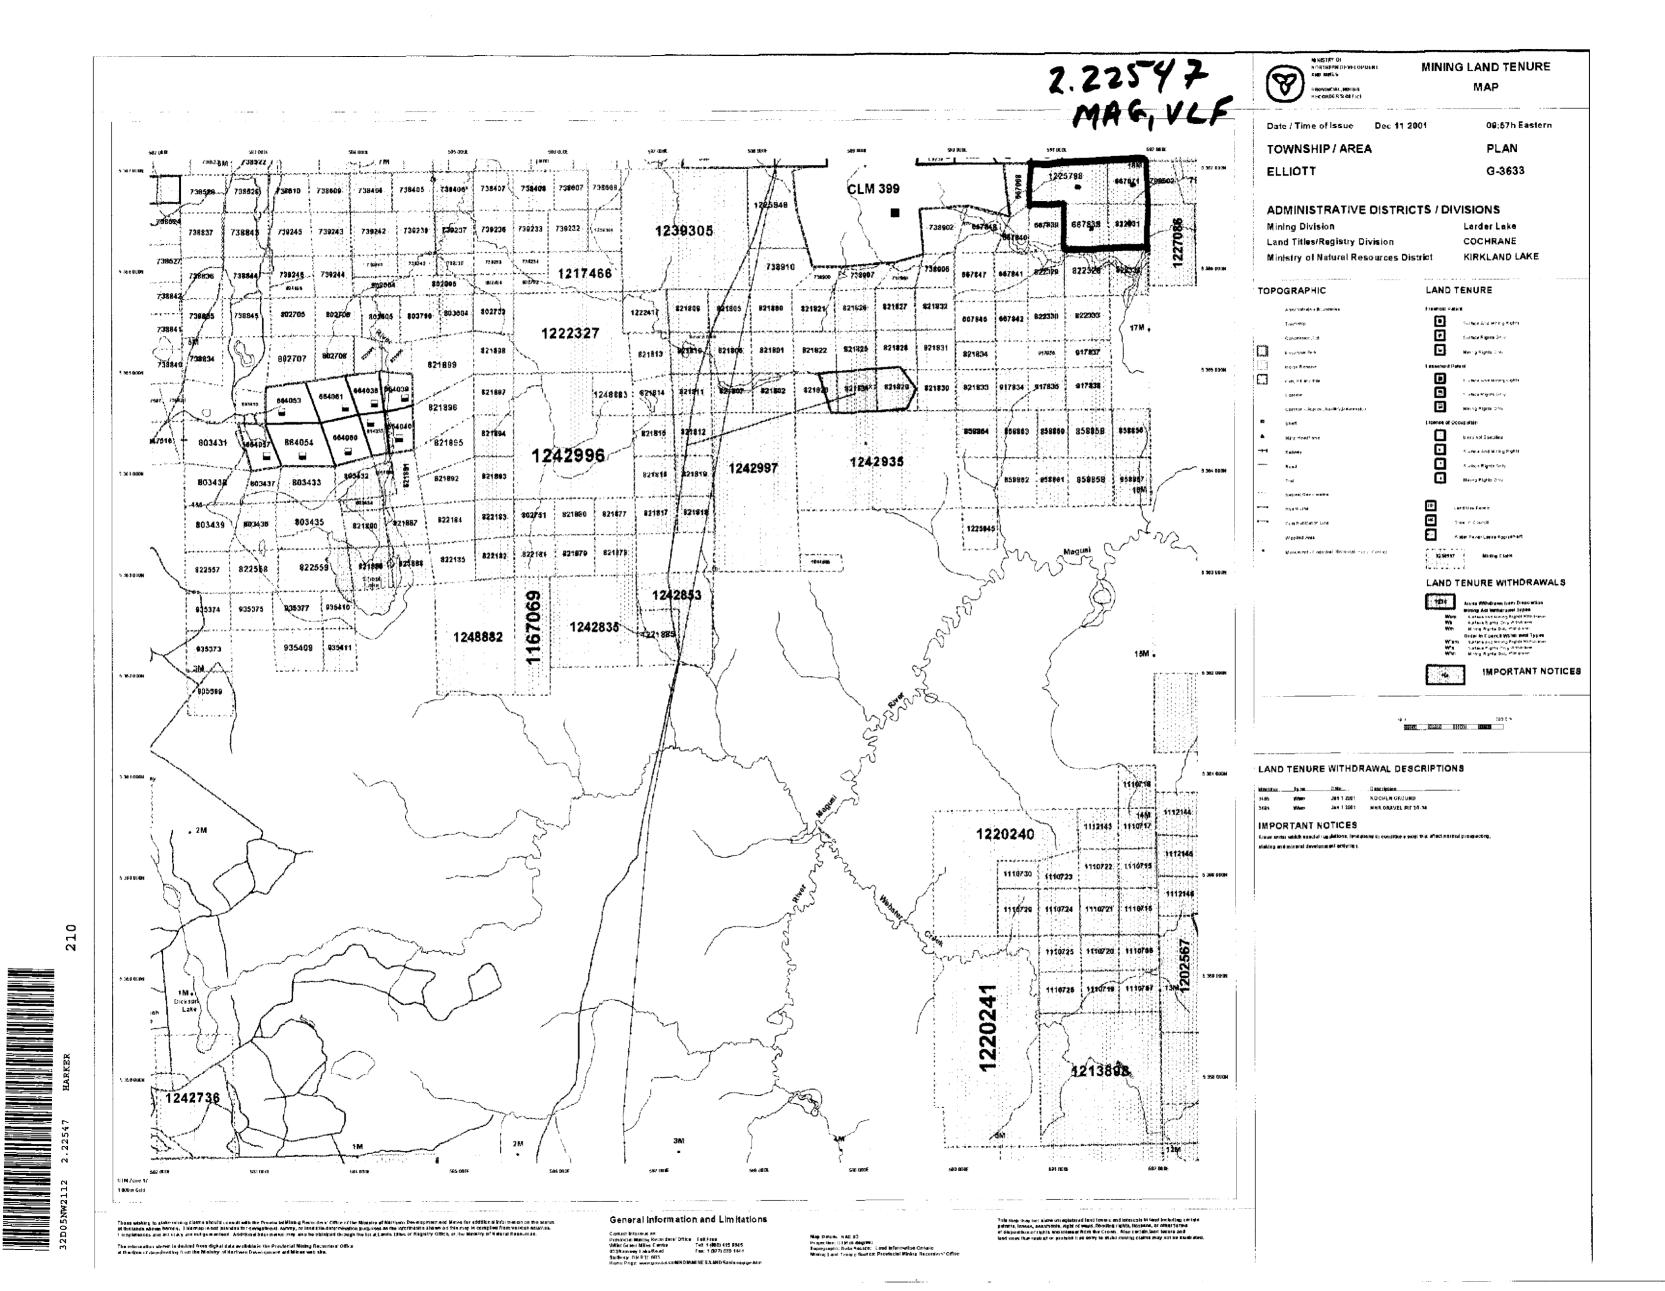

Field Data is compiled on the accompanying plan maps found at the back of this report, Maps No. IR/2001/mag3 IR/2001/vlf3.

In 1999, Mr. Ben Berger from O.G.S. re-mapped and sampled the Iris Property. In his findings, from the sampling, a percentage of the ground showed certain minerals that have never been looked for. (e.g. Platium and Poladium SP).

#### LOCATION AND ACCESS

The Iris Group is comprised of 16 patented claims, 2 leased and 12 unpatented mining claims, located in the South East corner of

Harker Township and the north/east corner of Elliott Township, Larder Lake Mining Division, Ontario. (Figure 1 - List of Claims).

# CLAIMS WORK PERFORMED ON

- P-8357
- L-667071
- L-667838
- L-802002
- L-822331
- L-1225798