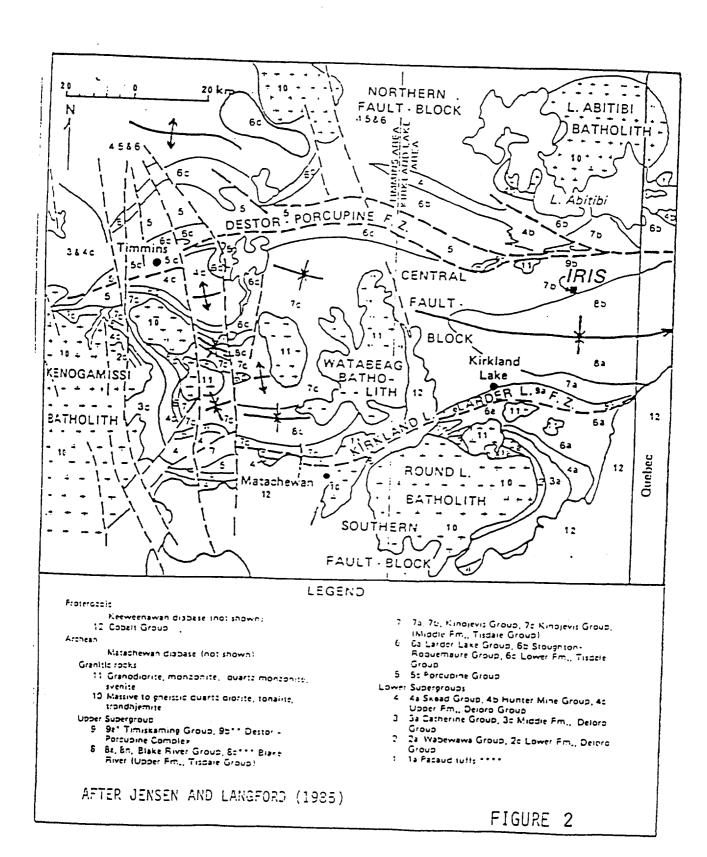

#### REGIONAL GEOLOGY

The Iris Gold claim group is located in the Abitibi Greenstone Belt of the Canadian Shield. This belt is composed of a sequence of metavolcanic and metasedimentary Archean age rocks that cover an area stretching about 220 miles from Timmins, Ontario, on the west to Val D'Or, Quebec, on the east.

The claims are situated within a sequence of iron rich and magnesium rich tholeitic basalt flows known as the Kinojevis group (Figure 2). Stratigraphically, this group is about 30,000 feet thick and it occupies the core of a large east plunging synclinorium.

The Iris claim group is underlain by a sequence of tholeiltic basalt flows belonging to the Kinojevis Group. This group is composed of a sequence of iron rich and magnesium rich tholeiltic basalt flows forming a stratagraphic package about 30,000 feet thick. These rocks are overlain by younger, Blake River group calc-alkalic volcanics. Both have been folded into a large, east plunging synclinorium, the northern and southern limbs of which, have been cut by the major Porcupine Destor and Kirkland Lake-Larder Lake fault zones respectively. The Iris Property is situated about 5 miles south of the Destor Porcupine Fault zone near the Kinojevis-Blake River group contact.