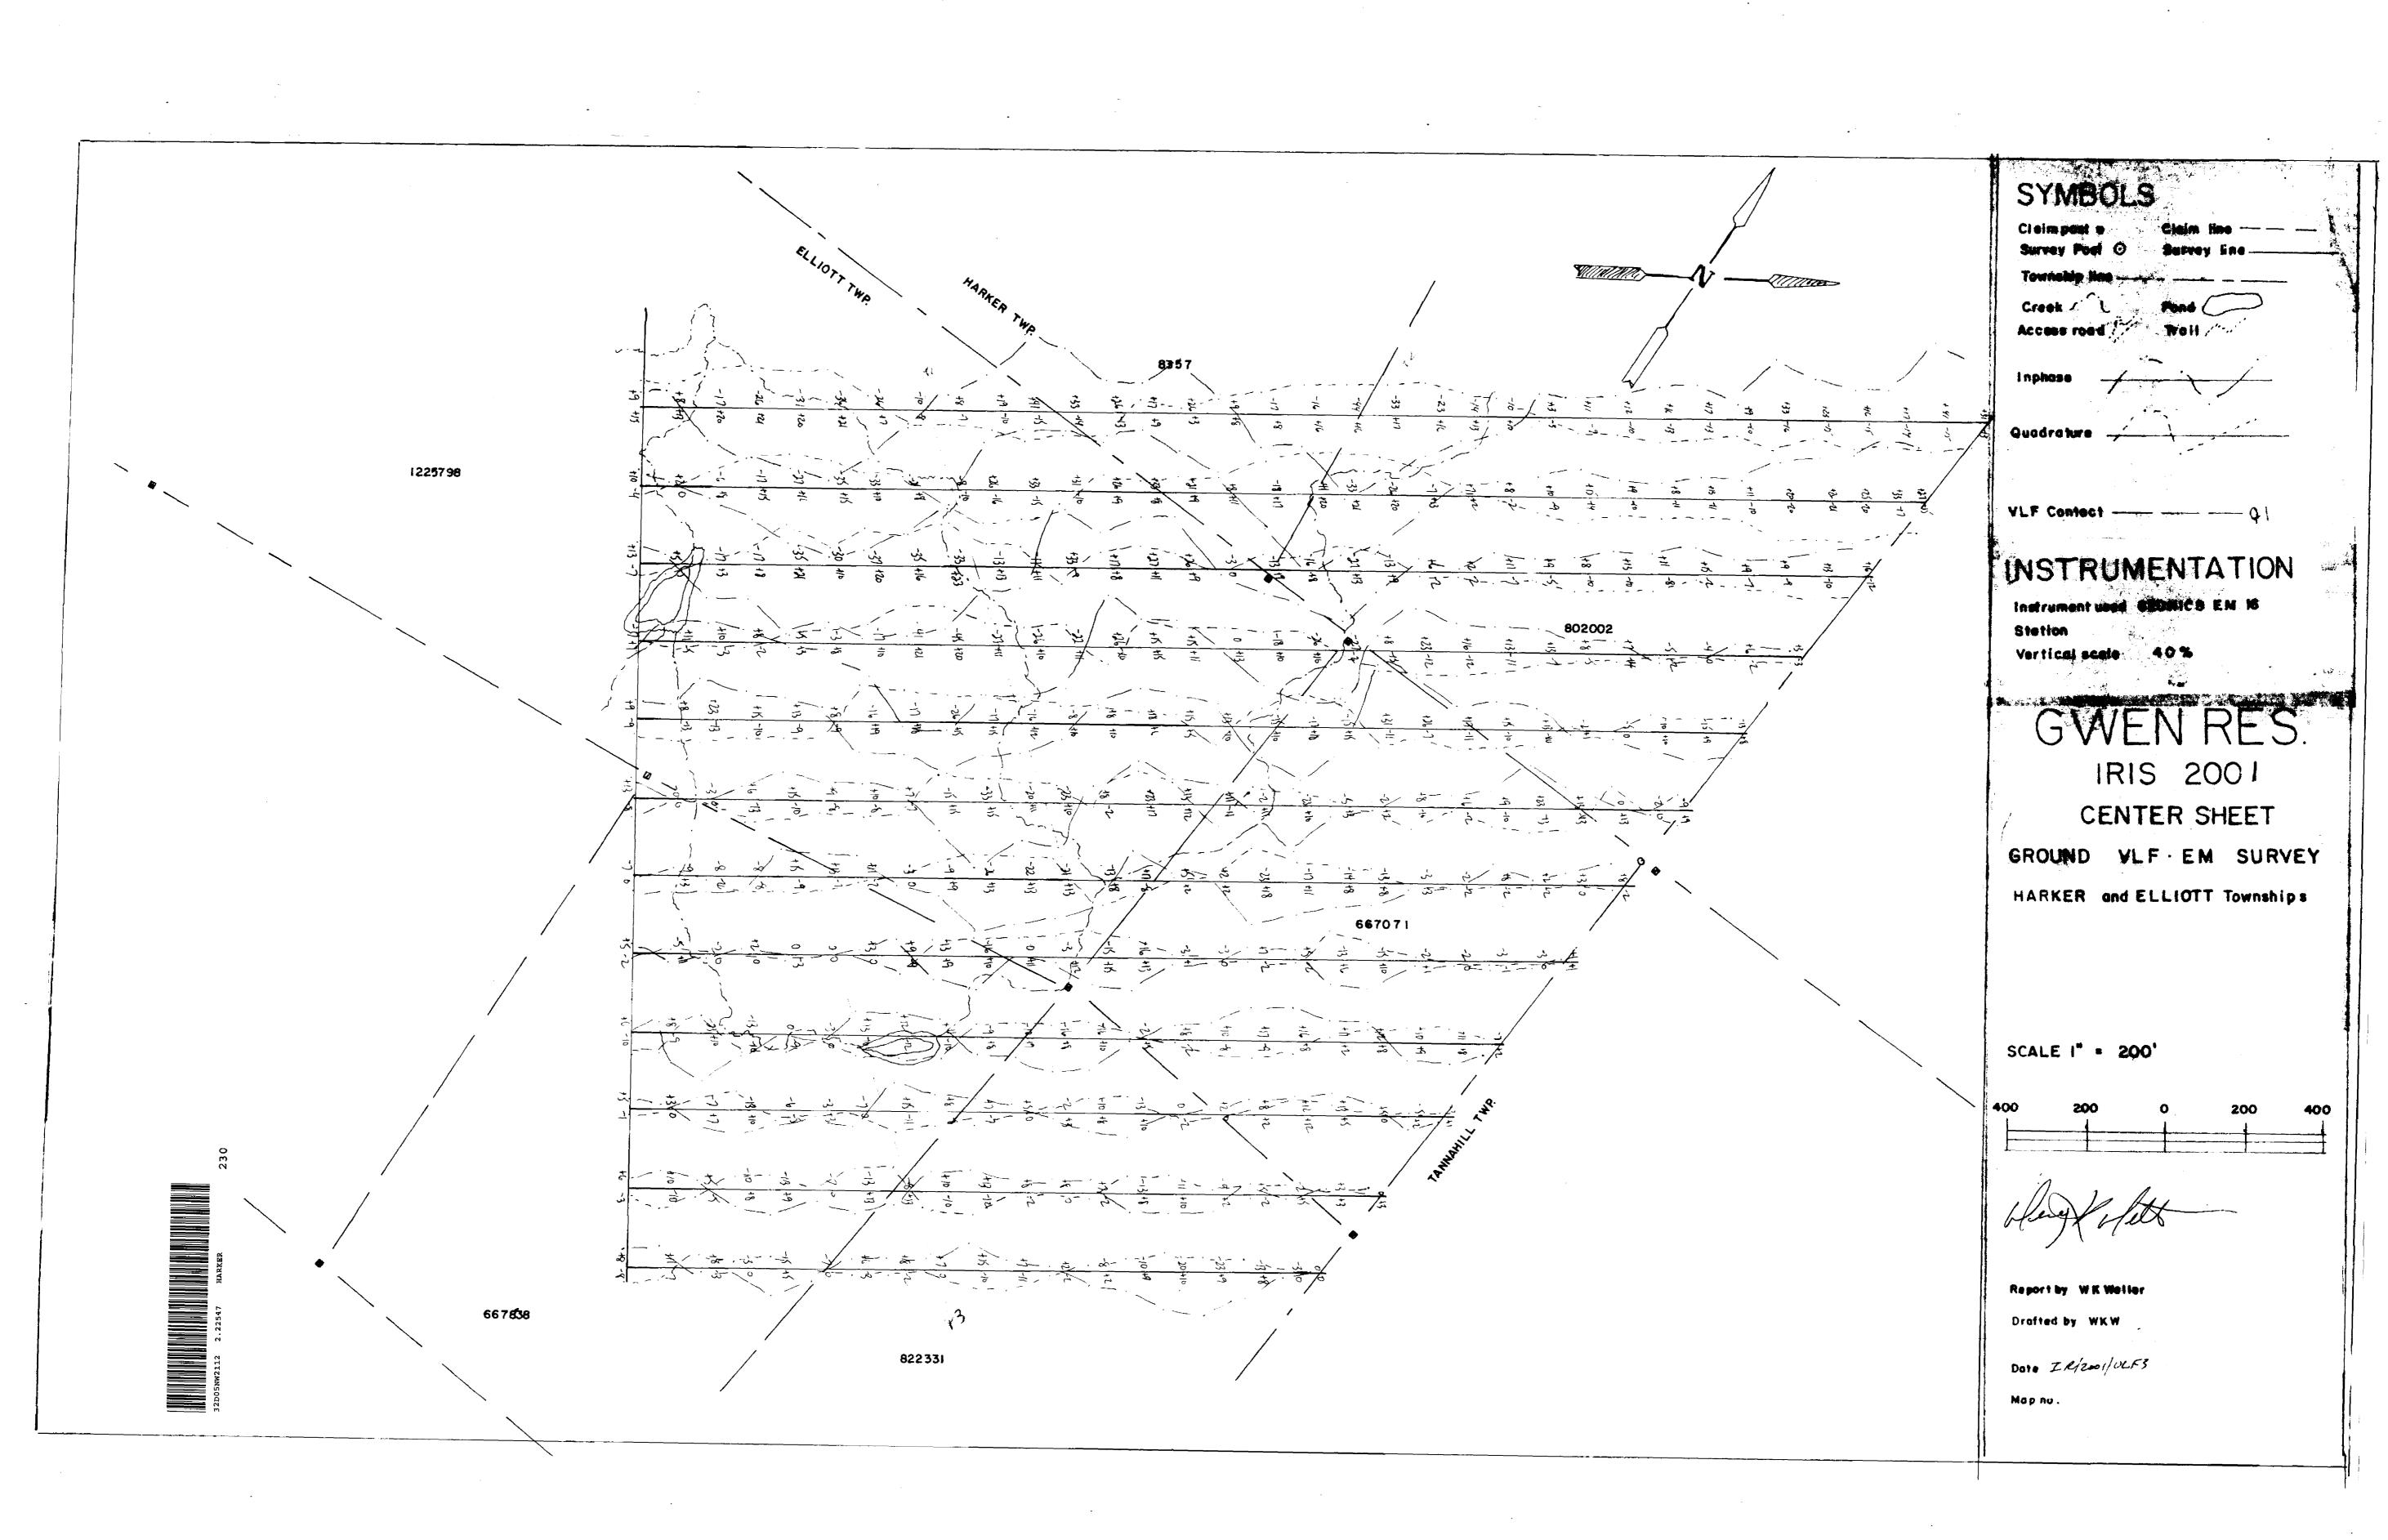

Field Data is compiled on the accompanying plan maps found at the back of this report, Maps No. IR/2001/mag3 IR/2001/vlf3.

In 1999, Mr. Ben Berger from O.G.S. re-mapped and sampled the Iris Property. In his findings, from the sampling, a percentage of the ground showed certain minerals that have never been looked for. (e.g. Platium and Poladium SP).

#### INTRODUCTION

On April 26, 2001, a new West Grid was started on the West Section of the Iris Property.

Due to complications with some of the property, the east side of the new grid was started on October 15, 2001.

PL3600E (2000 new North/South Grid) is now being used as the baseline. Due to late winter timbering operations this line had to be recut and two man chained.

The new east picket lines are turned off every 200 feet and stations every 100 feet.

All grid control points were two man chained by Gwen Resources Ltd.

All linecutting and chaining was performed by M. Fecteau and crew.

The magnetometer survey and electromagnetic surveys were done by Miss Wendy K. Weller.

All drafting was done by Miss Wendy K. Weller. Report writing and contouring was done by Miss Wendy K. Weller.

Ownership of the aforementioned leased and unpatented mining claims has been attested to by The Alberta Gold Exploration Corporation and Alexander H. Perron, and was not independently ascertained by the writer.