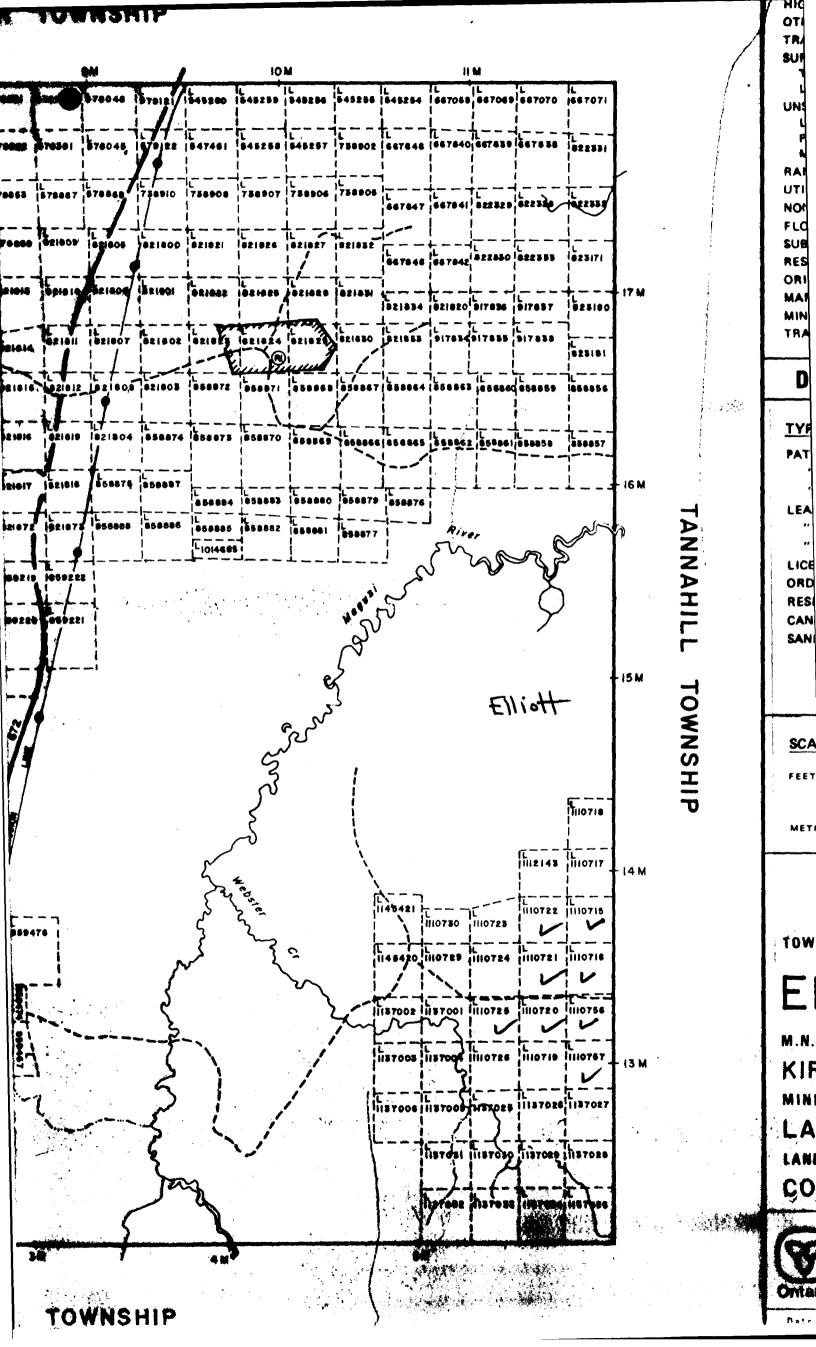

E1 L1110716 E2

> Drill Hole Location Map Bastarache Property

Elliott Twp.

Scale: 1 in: 200 ft

B.

32D05NW9333 16 ELL10TT

900

- Refer to Sections 76 and 77, the Mining Act for assessment and the reverse side of this form for table of interests.