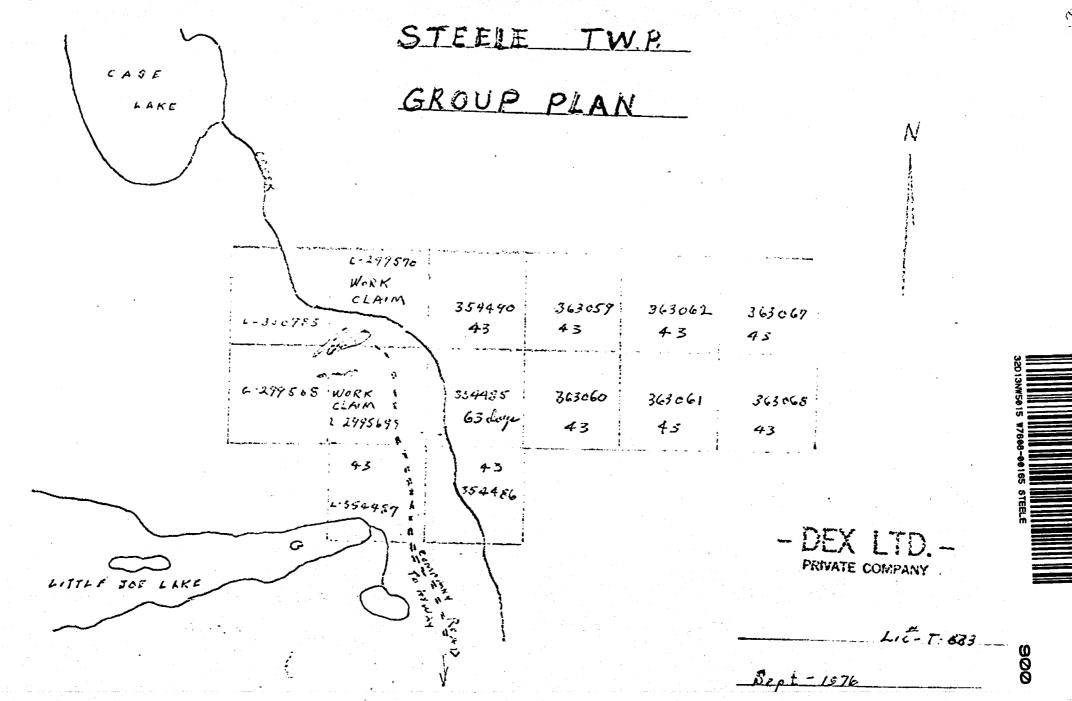

| 4 | (3)                                                                     | Ministry of                                         | Steaker.                     | "LLAY"                                 |                         | 4-1                   | 6       |
|---|-------------------------------------------------------------------------|-----------------------------------------------------|------------------------------|----------------------------------------|-------------------------|-----------------------|---------|
|   | 1971                                                                    | Natural                                             |                              | ₹.                                     | * * * * -10             |                       |         |
| ď |                                                                         | Resources                                           | -1-0                         | le Lup.                                | #165 FA 5000            | prate form is         |         |
|   | Onglo                                                                   | w7608.                                              | 165 500                      |                                        | 1                       | 1                     |         |
|   |                                                                         |                                                     | THE MINING AC                |                                        |                         |                       |         |
|   | To the Re                                                               | corder of                                           | LARDER LAKE                  |                                        |                         |                       |         |
|   | l,                                                                      | DEX LTD.                                            |                              | 32013NW5015                            | W7608-00185 STEELE      | Ø1                    | 0       |
|   |                                                                         | name of Record<br>P.O. Box 18                       | ed Hol <b>der</b><br>36 Timn | nins Ont.                              | riospector<br>T-6       |                       |         |
|   | ***********                                                             |                                                     | , 234 P                      | ost Office Addres                      | s<br>of Fower Strip     | ۲.۲,<br>س د س ـــ     | •       |
|   |                                                                         | report the performance                              |                              |                                        | type                    | of work               | •       |
|   | nut before                                                              | reported to be applied                              | on the following cont        | iguous claims                          |                         |                       |         |
|   | Claim No.                                                               | Days                                                | Claim No.                    | Doys                                   | Claim No.               | Days                  | -       |
|   | 353485                                                                  | 27.                                                 | 363061                       | 23                                     | Geological Branch       | COMM                  |         |
|   | 354486                                                                  | 2023                                                | 363062                       | 23                                     | RESEARCH OF             |                       |         |
|   | 354487                                                                  | £23                                                 | 363067                       | 23                                     |                         |                       |         |
|   | 354490.                                                                 | 2923                                                | 3 <u>63068</u>               | 23                                     | SEP 2 4 1976            |                       | -       |
|   | 363059                                                                  |                                                     | •                            |                                        | RECEIVE                 | ED                    |         |
|   | 363060                                                                  | 2823                                                | *********                    | <u>ا</u>                               |                         |                       |         |
|   | All the wor                                                             | rk was performed on Mil                             | nina Claim (s)               | 299569                                 |                         |                       |         |
|   |                                                                         | e of geological and/or                              |                              | s) where more than                     | 18 claims are involve   | où attach a schodul   | e)      |
|   | READ CAP                                                                | REFULLY: THE FOLL                                   | OWING INFORMATION            | IS REQUIRED BY T                       | HE MINING RECORDER      | <b>3.</b> .           |         |
|   | For Manua                                                               | Work, Stripping or Ope                              | ening up of Mines, Sin       | king Shafts or Oth                     | er Actual Mining Oper   | ations — Names ar     | ıd      |
|   | addresses                                                               | of the men who perform<br>nd and other Core Drill   | ed the work and the c        | lates and hours of                     | their employment.       |                       |         |
| , | owner or o                                                              | perator of drill. Dates v                           | when drilling was don        | e. Signed core log                     |                         |                       | •       |
|   |                                                                         | essed Air or Other Pow<br>ill or equipment. Names   |                              |                                        | ating equipment and th  | e dates and hours     | of      |
|   | For Power                                                               | syment.<br>Stripping - Type of equ                  | ipment. Name and add         | ress of owner or o                     | operator. Amount expen  | nded. Dates on whic   | :h      |
|   | work was a                                                              | done. Proof of actual co<br>of the above types of w | ost must be submitted        | within 30 days of<br>uired to show the | recording.              | f the work in relatio | วก      |
|   | to the near                                                             | est claim post. In the<br>ysical, Geological, Geo   | case of diamond or of        | her core drilling                      | the sketch must be su   | bmitted in duplicat   |         |
|   | dates of su                                                             | rvey (linecutting & of<br>aditure breakdown, rece   | fice). Type of instru        | ment used. Total                       | amount of expenditur    | e. Technical repor    | 15,     |
|   | For Land                                                                | burvey - the name and a                             | ddress of Ontario Lar        | nd surveyor.                           | : MINISTER WITHIN DU QU | ys or recording.      | į       |
|   | The Requir                                                              | red Information is as F                             | ollows: (Attach              | a list if this spac                    | e is insufficient)      |                       | į       |
|   | Branding and an annual party and an |                                                     |                              |                                        |                         |                       | 1       |
|   |                                                                         | •                                                   |                              |                                        |                         |                       |         |
| • |                                                                         | See Atta                                            | ach                          |                                        |                         |                       |         |
|   |                                                                         |                                                     |                              |                                        |                         |                       | : "<br> |
|   |                                                                         |                                                     |                              |                                        |                         |                       |         |
|   |                                                                         |                                                     |                              |                                        |                         |                       |         |
|   |                                                                         |                                                     | •                            |                                        |                         |                       | 1       |

Sept/76

- DEX LTD. -

300983 298592

299568

6-299569

STEELE TWP.
POWER STRIPPING
SEpt - 1976

• /

.