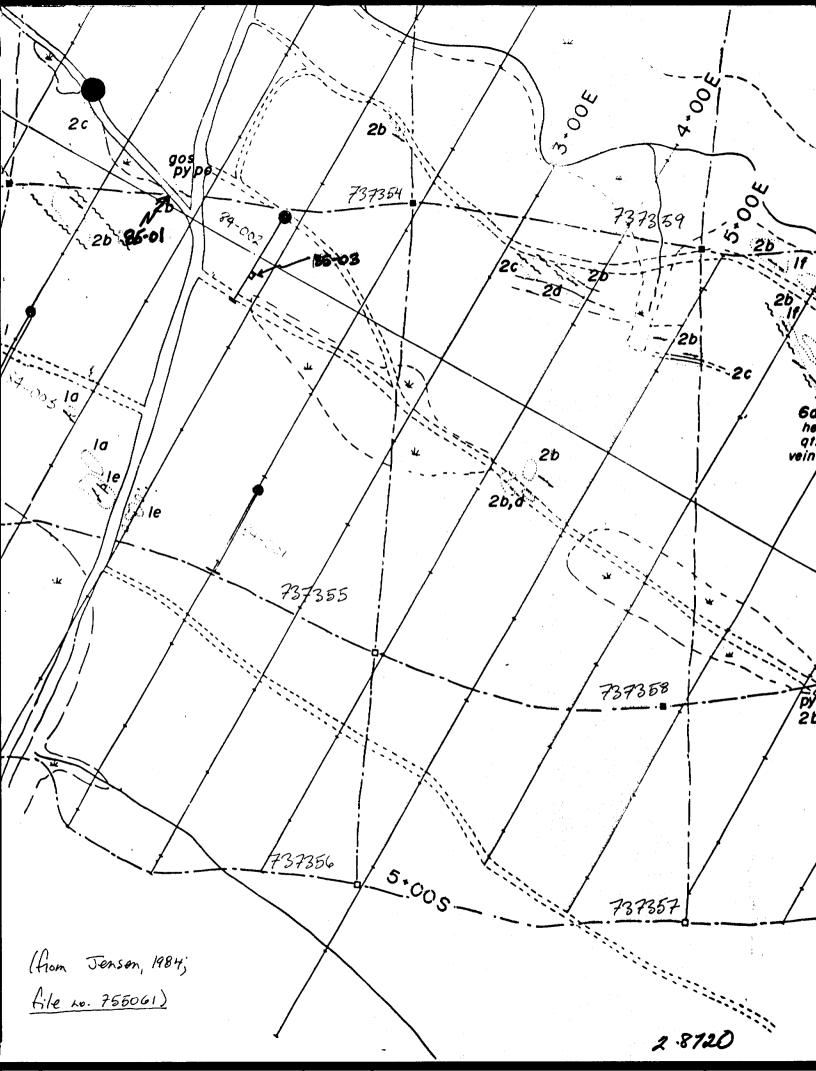

RECEIVED

DEC 11 1985

MINING LANDS SECTION

July 5943 Avrom E. Howard, BSc, FGAC In order to fulfill outstanding assessment requirements, and, to determine whether or not the sulphide horizon intersected at depth in diamond drill hole 84-002, drilled a year previous, is the stratigraphic equivalent of that seen in outcrop at L0+30W/0+20N, two samples, one from each location were taken for major and minor multi-element analysis. This work took place on August 30, 1985, was carried out by the author, and took approximately four hours to complete (some time was spent in locating the drill core storage site). The locations from which these samples were taken can be seen on the accompanying map, which is a photocopy of the pertinent quadrant of the geology map prepared following the completion of last years' field program. The outcrop sample is a chip section across approximately one metre on surface, and the drill core is half and quarter split core taken from between 270.0 - 280.0 feet.

Submitted Respectfully,

AVRON HOWARD & ASSOCIATES

Avrom E. Howard, BSc, FGAC

Felsic to Intermediate Intrusive Rocks Quartz Monzonite, Granodiorite 6a Felsic to Intermediate Metavolcanics Unsubdivided 2 2a Flow 2b Tuff 2c Lapilli Tuff 2d Pyroclastic Breccia 2f Porphyritic Flows Mafic to Intermediate Metavolcanics Unsubdivided Pillow Lava If Amphibolite po Pyrrhotite gos py Pyrite hem Hematite qtz Qtz vein chlor Chloritized

## ABBOTSFORD & ADAIR TOWNSHIPS DOUBLE A PROPERTY

GEOLOGY

| Scale : 1:4000 | Date: October 1984 | Geology By : M. Jensen |           |
|----------------|--------------------|------------------------|-----------|
| Drawn By T Je  | ersen              | Drawing Nº: 84-300-003 | Rev<br>⊗1 |