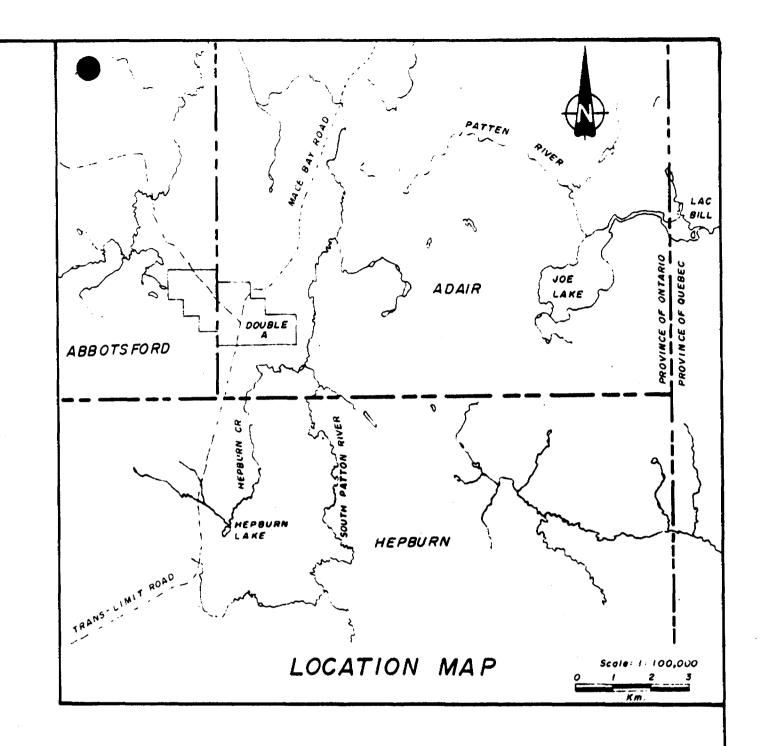

RECEIVED

DEC 11 1985

MINING LANDS SECTION

July 5943 Avrom E. Howard, BSc, FGAC In order to fulfill outstanding assessment requirements, and, to determine whether or not the sulphide horizon intersected at depth in diamond drill hole 84-002, drilled a year previous, is the stratigraphic equivalent of that seen in outcrop at L0+30W/0+20N, two samples, one from each location were taken for major and minor multi-element analysis. This work took place on August 30, 1985, was carried out by the author, and took approximately four hours to complete (some time was spent in locating the drill core storage site). The locations from which these samples were taken can be seen on the accompanying map, which is a photocopy of the pertinent quadrant of the geology map prepared following the completion of last years' field program. The outcrop sample is a chip section across approximately one metre on surface, and the drill core is half and quarter split core taken from between 270.0 - 280.0 feet.

## ABBOTSFORD & ADAIR TOWNSHIPS DOUBLE A PROPERTY

GEOLOGY

| Scale : 1:4000 | Date: October 1984 | Geology By : M. Jensen |           |
|----------------|--------------------|------------------------|-----------|
| Drawn By T Je  | ersen              | Drawing Nº: 84-300-003 | Rev<br>⊗1 |