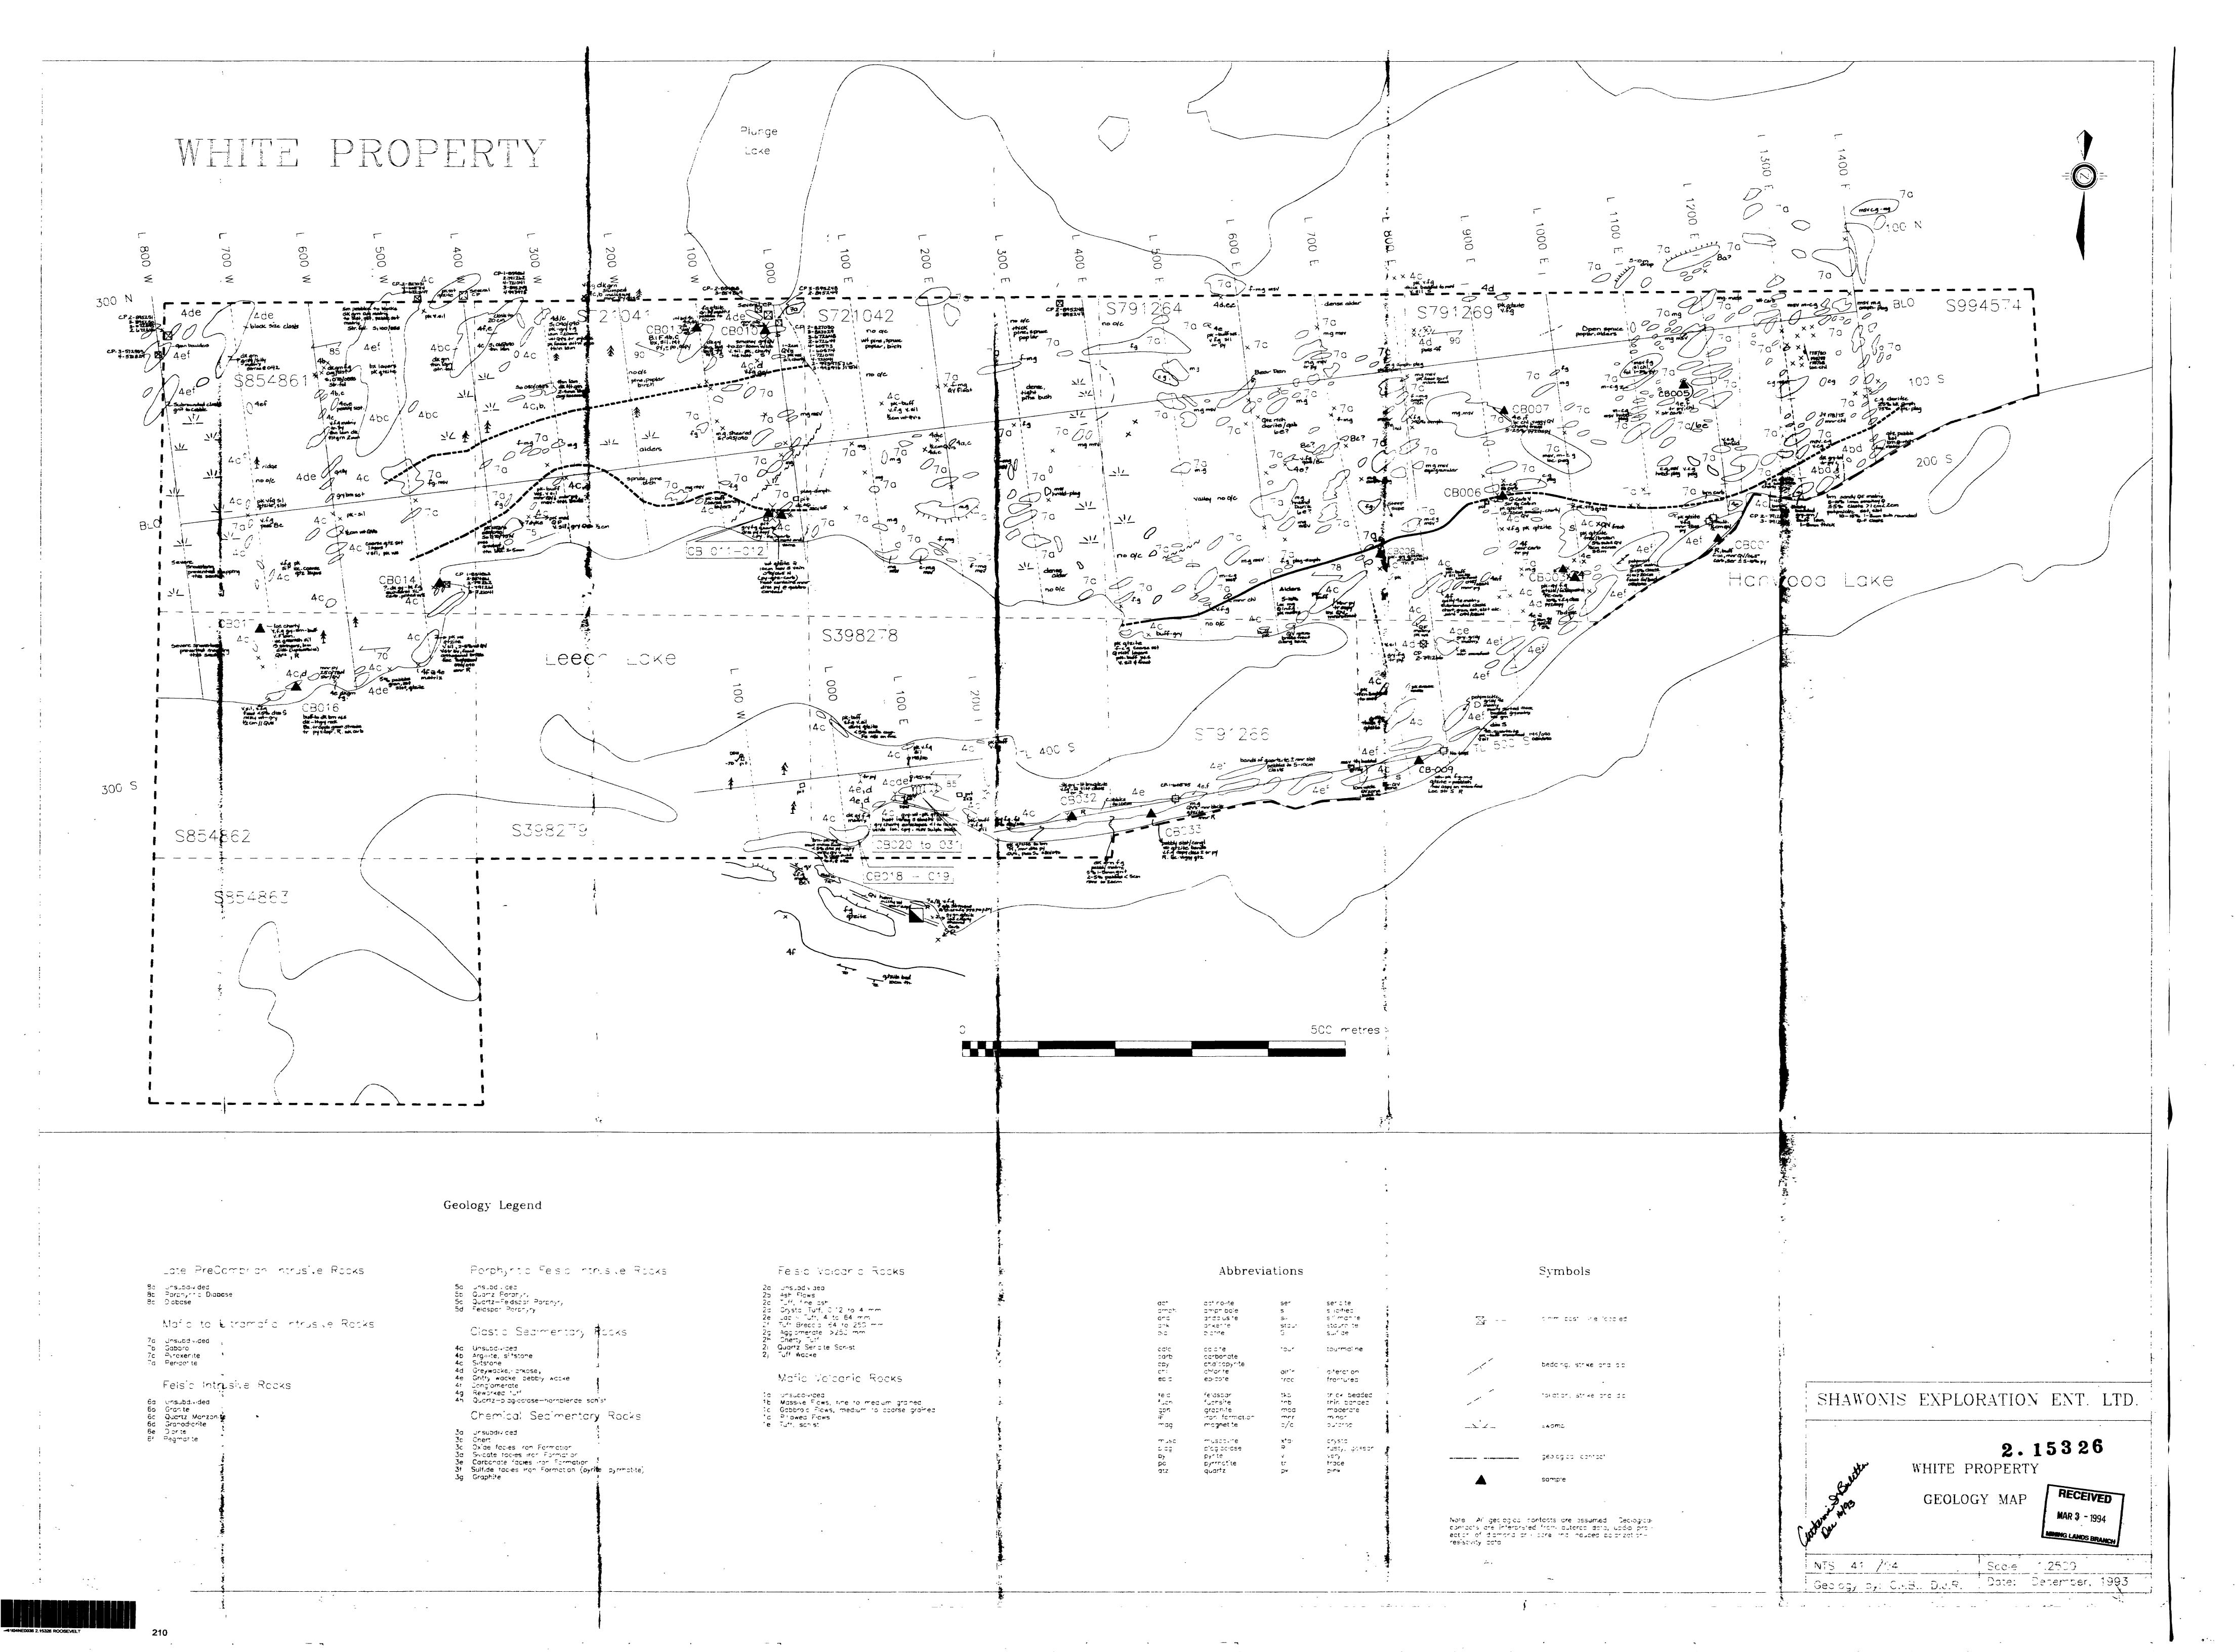

### 2. INTRODUCTION

A program of line cutting and geological mapping was completed during the period of September to November, 1993 on the White Property, located in Roosevelt Township. A base line was established on the northern half of the claim group extending from L 800 W to 1400 E at an azimuth of 082°. Chainsaw cut lines were completed at 200 m intervals from 800 W to 1400 E with pickets every 25 m extending from the northern claim boundary south to Leech Lake and Hanwood Lake. Flagged compass and topolines were completed between the cut lines at 100 m intervals (figure 2). A tie line was extended west from L 800 E to L 200 E at 500 S and from L 200 E to 150 W at 400 S. A total of 8.3 km of cut line and 6.5 km of flagged lines were completed. The property was geologically mapped at 1:2,500 utilizing the cut and flagged grid (see Map back pocket). Thirty-three rock samples were collected for assay from mineralized showings on the property. Assay results are pending.

### 7. PROPERTY GEOLOGY

Sedimentary rocks including polymictic conglomerate, greywacke and quartzite predominate the stratigraphic section along the north and south margins of Leech Lake. The sediments trend easterly and are sub-vertically dipping, although foliations and bedding are very poorly visible in outcrop. Gold mineralization is hosted within a white to pink, very fine grained quartzite. Three or more stratigraphic horizons of quartzite with gold showings have been recognized on the property. The most significant gold occurrence extends for approximately 350 m on surface, located between Leech Lake and Hanwood Lake, centred on L 0+00, 475 S. A pink facies alteration within quartzite locally coincides with the gold showings, possibly reflecting albite or very fine grained interstitial hematite. The quartzite is commonly extensively fractured and rusty weathered reflecting accessory pyrite.

The sedimentary succession is intruded by a medium to coarse grained mafic intrusive rock which extends across the northern half of the property. The former producing Bousquet Mine in Curtin Township is located at a similar mafic intrusive/sedimentary rock contact. The mafic intrusive rocks on the White Property forms a 100 to 500 m thick sill which has been traced from 750 W to 1400 E. Several gold showings have been identified at or near the southern mafic intrusive/sedimentary rock contact on the White Property.