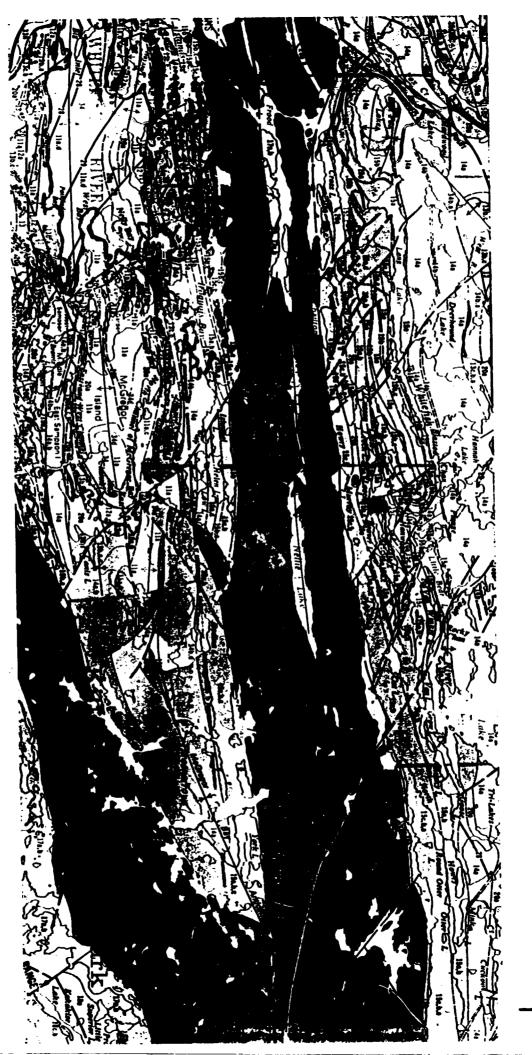

# MTITM MITH PROPERTY

Location and Geology Map

Taken from: Ontario Geological Survey Map 2360 Sudbury-Manitoulin, Sudbury and Manitoulin Districts

Scale: 1:126,720 or 1 inch to 2 miles.

Figure 1.

### 6. REGIONAL GEOLOGY

The White Property is underlain by a 3000 m thick sub-vertically dipping, east-west trending, sequence of coarse polymicitic conglomerate, greywacke, sandstone and quartzite of the Gowganda formation which extends for in excess of 60 km. The Gowganda formation is bounded to the north and south by clastic rocks of the Serpent formation and Lorrain formation respectively (Card, 1978, O.G.S. Map 2360). These Proterozoic rocks are intruded by 100 to 500 m thick sub concordant mafic intrusive sills and dykes. The former producing Bousquet Mine in Curtain Towhship, is at the southern margin of a mafic intrusive sill, hosted within Gowganda sedimentary rocks. Numerous gold showings on the White Property display a similar regional stratigraphic/structural setting as the Bousquet Mine and both contain similar alteration and accessory mineral associations with gold.