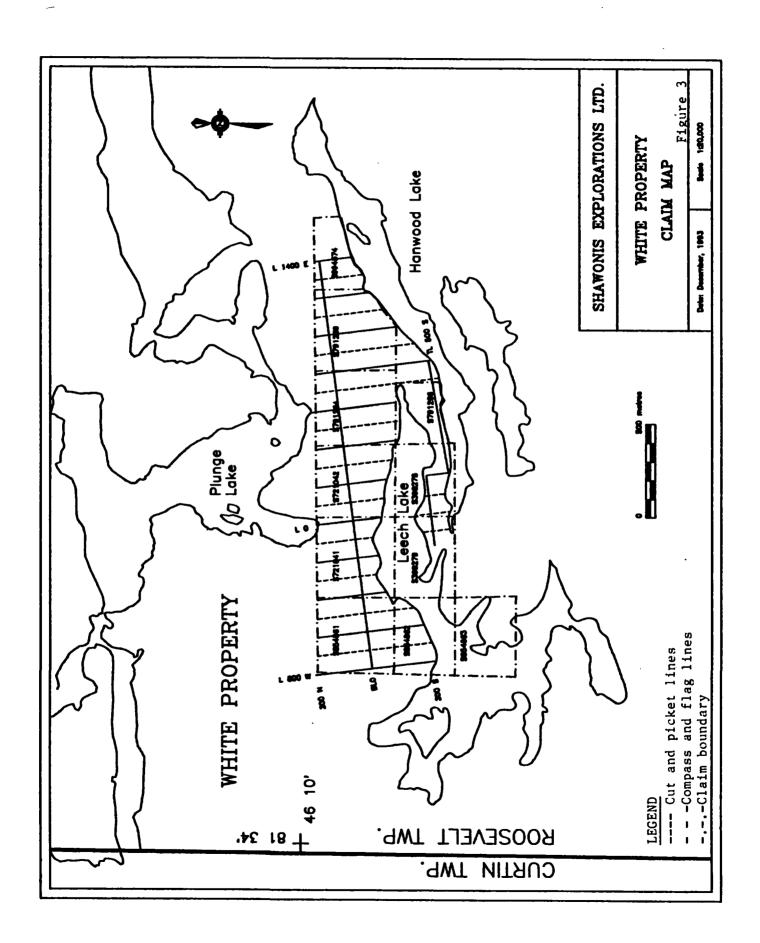

### 2. INTRODUCTION

A program of line cutting and geological mapping was completed during the period of September to November, 1993 on the White Property, located in Roosevelt Township. A base line was established on the northern half of the claim group extending from L 800 W to 1400 E at an azimuth of 082°. Chainsaw cut lines were completed at 200 m intervals from 800 W to 1400 E with pickets every 25 m extending from the northern claim boundary south to Leech Lake and Hanwood Lake. Flagged compass and topolines were completed between the cut lines at 100 m intervals (figure 2). A tie line was extended west from L 800 E to L 200 E at 500 S and from L 200 E to 150 W at 400 S. A total of 8.3 km of cut line and 6.5 km of flagged lines were completed. The property was geologically mapped at 1:2,500 utilizing the cut and flagged grid (see Map back pocket). Thirty-three rock samples were collected for assay from mineralized showings on the property. Assay results are pending.

### 3. LOCATION AND ACCESS

The White Property claim group consists of eleven contiguous unpatented mining claims straddling Leech Lake, in western Roosevelt Township, Sudbury Mining Division, District of Sudbury (NTS 41 1/04). The property is approximately 20 km southeast of Espanola and 55 km southwest of Sudbury. The area is bounded by latitude 46° 09' 22" to 46° 10' 23" and longitude 81° 31' 15" to 81° 33' 15" (figure 1).

### 4. PROPERTY DESCRIPTION

The White Property is 100% owned by James William White of Box 71, Whitefish Falls, Ontario, POP 2HO. Mr. White currently holds Ontario Prospectors Licence No. C33855. The property consists of 11 unpatented claims within Roosevelt Township (Claim Plan G3183), Sudbury Mining District (figure 2). No agreements or contractual obligations apply to the property. The claims are in good standing with respect to assessment requirements.