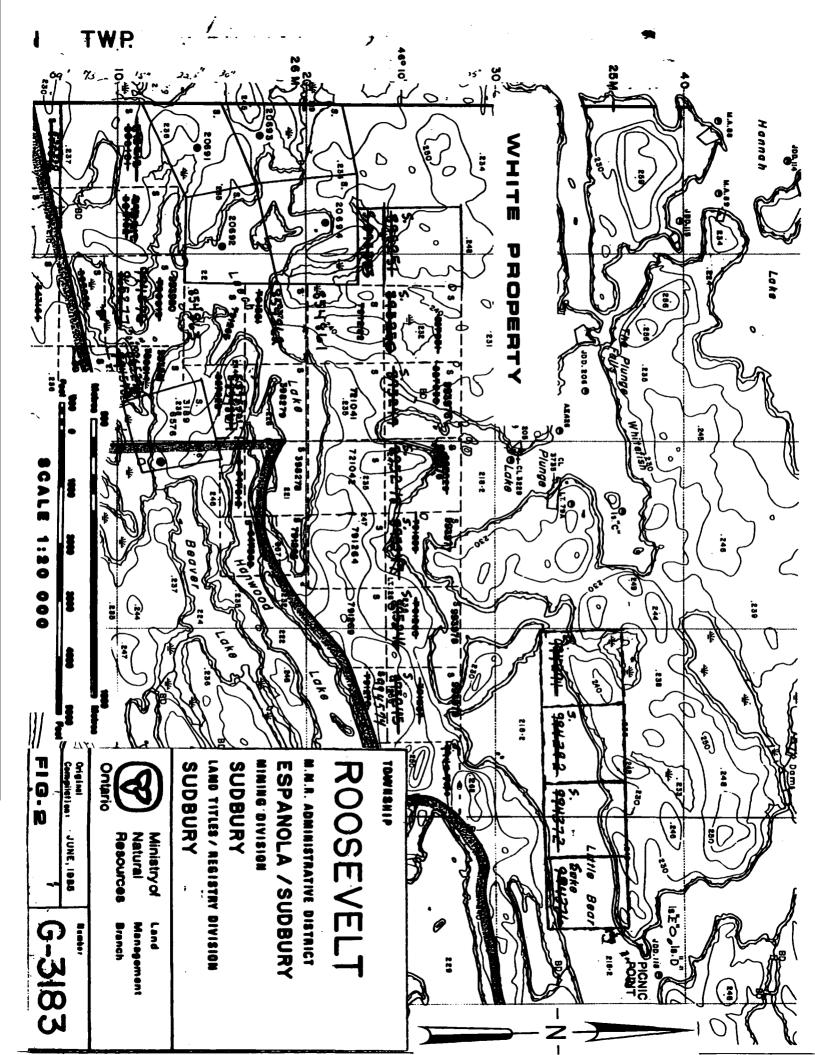

### 2. INTRODUCTION

A program of line cutting and geological mapping was completed during the period of September to November, 1993 on the White Property, located in Roosevelt Township. A base line was established on the northern half of the claim group extending from L 800 W to 1400 E at an azimuth of 082°. Chainsaw cut lines were completed at 200 m intervals from 800 W to 1400 E with pickets every 25 m extending from the northern claim boundary south to Leech Lake and Hanwood Lake. Flagged compass and topolines were completed between the cut lines at 100 m intervals (figure 2). A tie line was extended west from L 800 E to L 200 E at 500 S and from L 200 E to 150 W at 400 S. A total of 8.3 km of cut line and 6.5 km of flagged lines were completed. The property was geologically mapped at 1:2,500 utilizing the cut and flagged grid (see Map back pocket). Thirty-three rock samples were collected for assay from mineralized showings on the property. Assay results are pending.

### 4. PROPERTY DESCRIPTION

The White Property is 100% owned by James William White of Box 71, Whitefish Falls, Ontario, POP 2HO. Mr. White currently holds Ontario Prospectors Licence No. C33855. The property consists of 11 unpatented claims within Roosevelt Township (Claim Plan G3183), Sudbury Mining District (figure 2). No agreements or contractual obligations apply to the property. The claims are in good standing with respect to assessment requirements.

| Claim Number | Recording Date    |
|--------------|-------------------|
| \$854861     | May 26, 1986      |
| S854862      | May 26, 1986      |
| \$854863     | May 26, 1986      |
| S721041      | November 18, 1983 |
| \$721042     | November 18, 1983 |
| \$791264     | May 15, 1984      |
| S791266      | May 15, 1984      |
| \$791269     | July 24, 1984     |
| S994574      | May 13, 1988      |
| S398278      | October 17, 1980  |
| s398279      | October 17, 1980  |