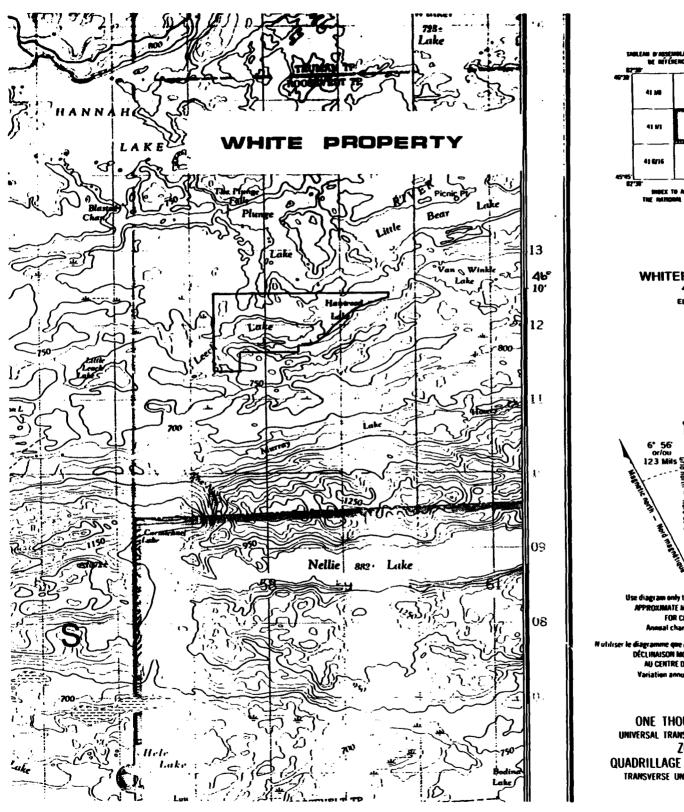

### 2. INTRODUCTION

A program of line cutting and geological mapping was completed during the period of September to November, 1993 on the White Property, located in Roosevelt Township. A base line was established on the northern half of the claim group extending from L 800 W to 1400 E at an azimuth of 082°. Chainsaw cut lines were completed at 200 m intervals from 800 W to 1400 E with pickets every 25 m extending from the northern claim boundary south to Leech Lake and Hanwood Lake. Flagged compass and topolines were completed between the cut lines at 100 m intervals (figure 2). A tie line was extended west from L 800 E to L 200 E at 500 S and from L 200 E to 150 W at 400 S. A total of 8.3 km of cut line and 6.5 km of flagged lines were completed. The property was geologically mapped at 1:2,500 utilizing the cut and flagged grid (see Map back pocket). Thirty-three rock samples were collected for assay from mineralized showings on the property. Assay results are pending.

### 3. LOCATION AND ACCESS

The White Property claim group consists of eleven contiguous unpatented mining claims straddling Leech Lake, in western Roosevelt Township, Sudbury Mining Division, District of Sudbury (NTS 41 1/04). The property is approximately 20 km southeast of Espanola and 55 km southwest of Sudbury. The area is bounded by latitude 46° 09' 22" to 46° 10' 23" and longitude 81° 31' 15" to 81° 33' 15" (figure 1).

### 4. PROPERTY DESCRIPTION

The White Property is 100% owned by James William White of Box 71, Whitefish Falls, Ontario, POP 2HO. Mr. White currently holds Ontario Prospectors Licence No. C33855. The property consists of 11 unpatented claims within Roosevelt Township (Claim Plan G3183), Sudbury Mining District (figure 2). No agreements or contractual obligations apply to the property. The claims are in good standing with respect to assessment requirements.

### 7. PROPERTY GEOLOGY

Sedimentary rocks including polymictic conglomerate, greywacke and quartzite predominate the stratigraphic section along the north and south margins of Leech Lake. The sediments trend easterly and are sub-vertically dipping, although foliations and bedding are very poorly visible in outcrop. Gold mineralization is hosted within a white to pink, very fine grained quartzite. Three or more stratigraphic horizons of quartzite with gold showings have been recognized on the property. The most significant gold occurrence extends for approximately 350 m on surface, located between Leech Lake and Hanwood Lake, centred on L 0+00, 475 S. A pink facies alteration within quartzite locally coincides with the gold showings, possibly reflecting albite or very fine grained interstitial hematite. The quartzite is commonly extensively fractured and rusty weathered reflecting accessory pyrite.

The sedimentary succession is intruded by a medium to coarse grained mafic intrusive rock which extends across the northern half of the property. The former producing Bousquet Mine in Curtin Township is located at a similar mafic intrusive/sedimentary rock contact. The mafic intrusive rocks on the White Property forms a 100 to 500 m thick sill which has been traced from 750 W to 1400 E. Several gold showings have been identified at or near the southern mafic intrusive/sedimentary rock contact on the White Property.