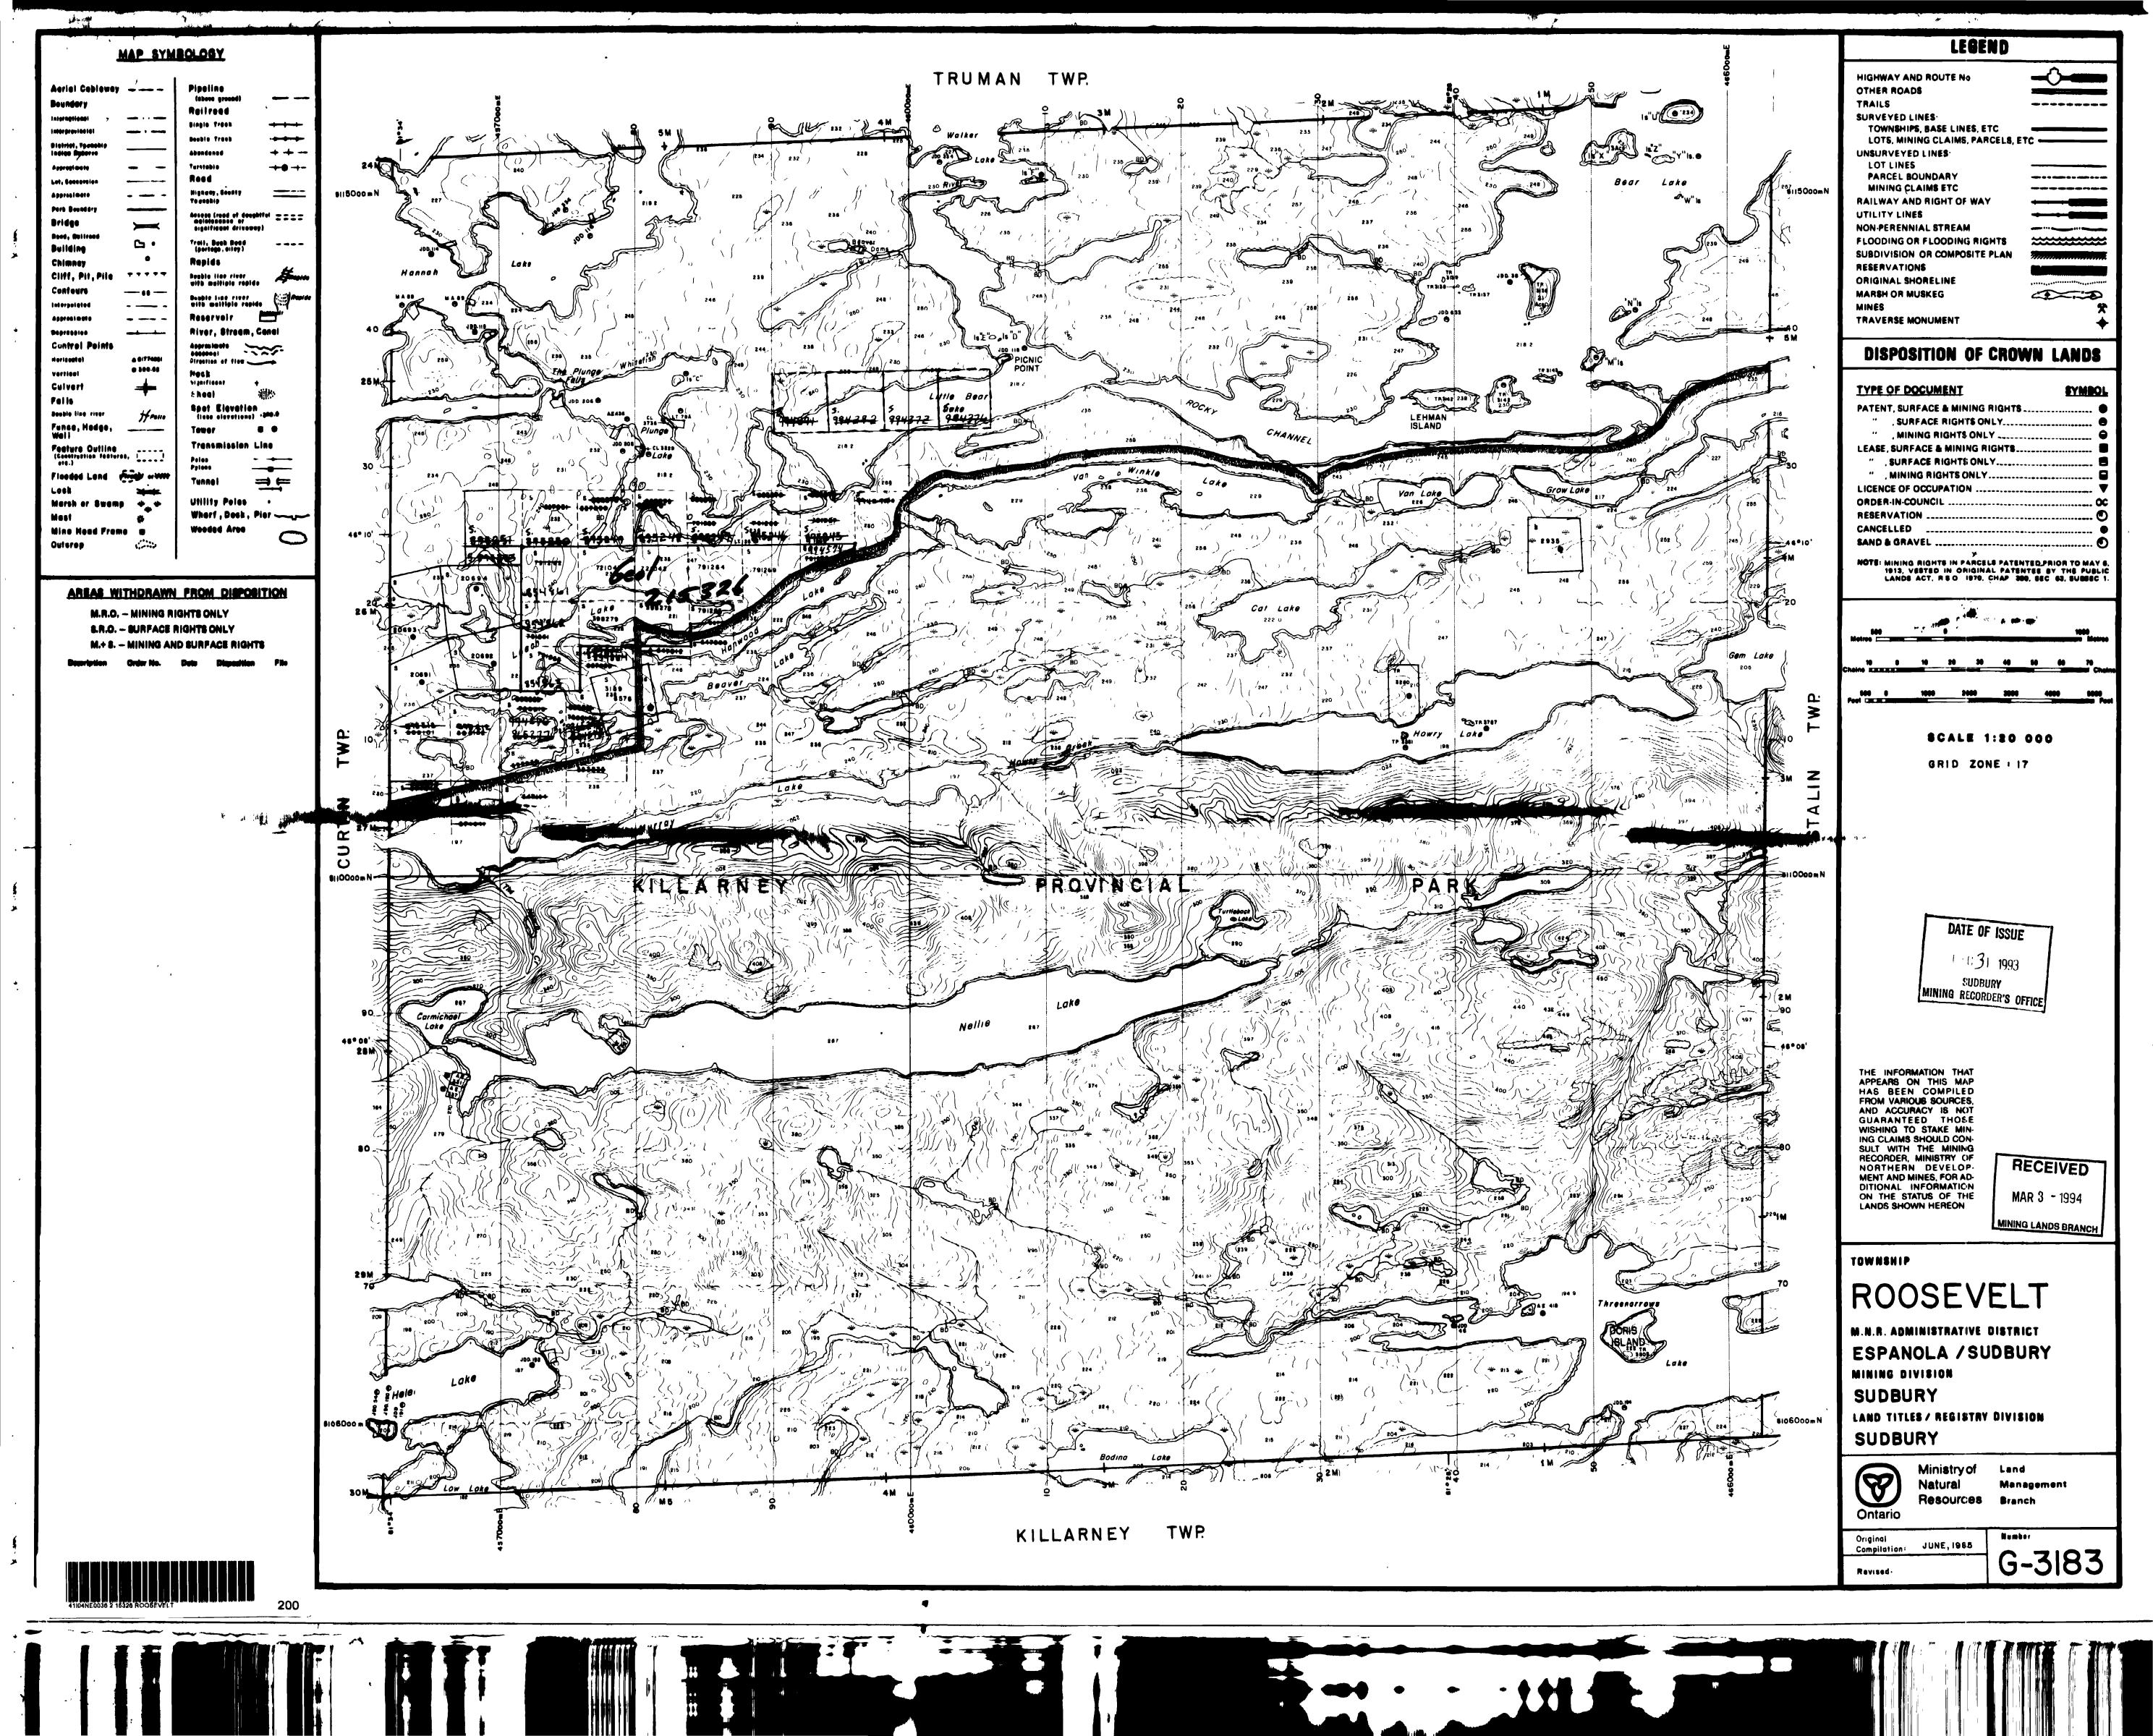

### 3. LOCATION AND ACCESS

The White Property claim group consists of eleven contiguous unpatented mining claims straddling Leech Lake, in western Roosevelt Township, Sudbury Mining Division, District of Sudbury (NTS 41 1/04). The property is approximately 20 km southeast of Espanola and 55 km southwest of Sudbury. The area is bounded by latitude 46° 09' 22" to 46° 10' 23" and longitude 81° 31' 15" to 81° 33' 15" (figure 1).

### 4. PROPERTY DESCRIPTION

The White Property is 100% owned by James William White of Box 71, Whitefish Falls, Ontario, POP 2HO. Mr. White currently holds Ontario Prospectors Licence No. C33855. The property consists of 11 unpatented claims within Roosevelt Township (Claim Plan G3183), Sudbury Mining District (figure 2). No agreements or contractual obligations apply to the property. The claims are in good standing with respect to assessment requirements.

| Claim Number | Recording Date    |
|--------------|-------------------|
| \$854861     | May 26, 1986      |
| S854862      | May 26, 1986      |
| \$854863     | May 26, 1986      |
| S721041      | November 18, 1983 |
| \$721042     | November 18, 1983 |
| \$791264     | May 15, 1984      |
| S791266      | May 15, 1984      |
| \$791269     | July 24, 1984     |
| S994574      | May 13, 1988      |
| S398278      | October 17, 1980  |
| s398279      | October 17, 1980  |