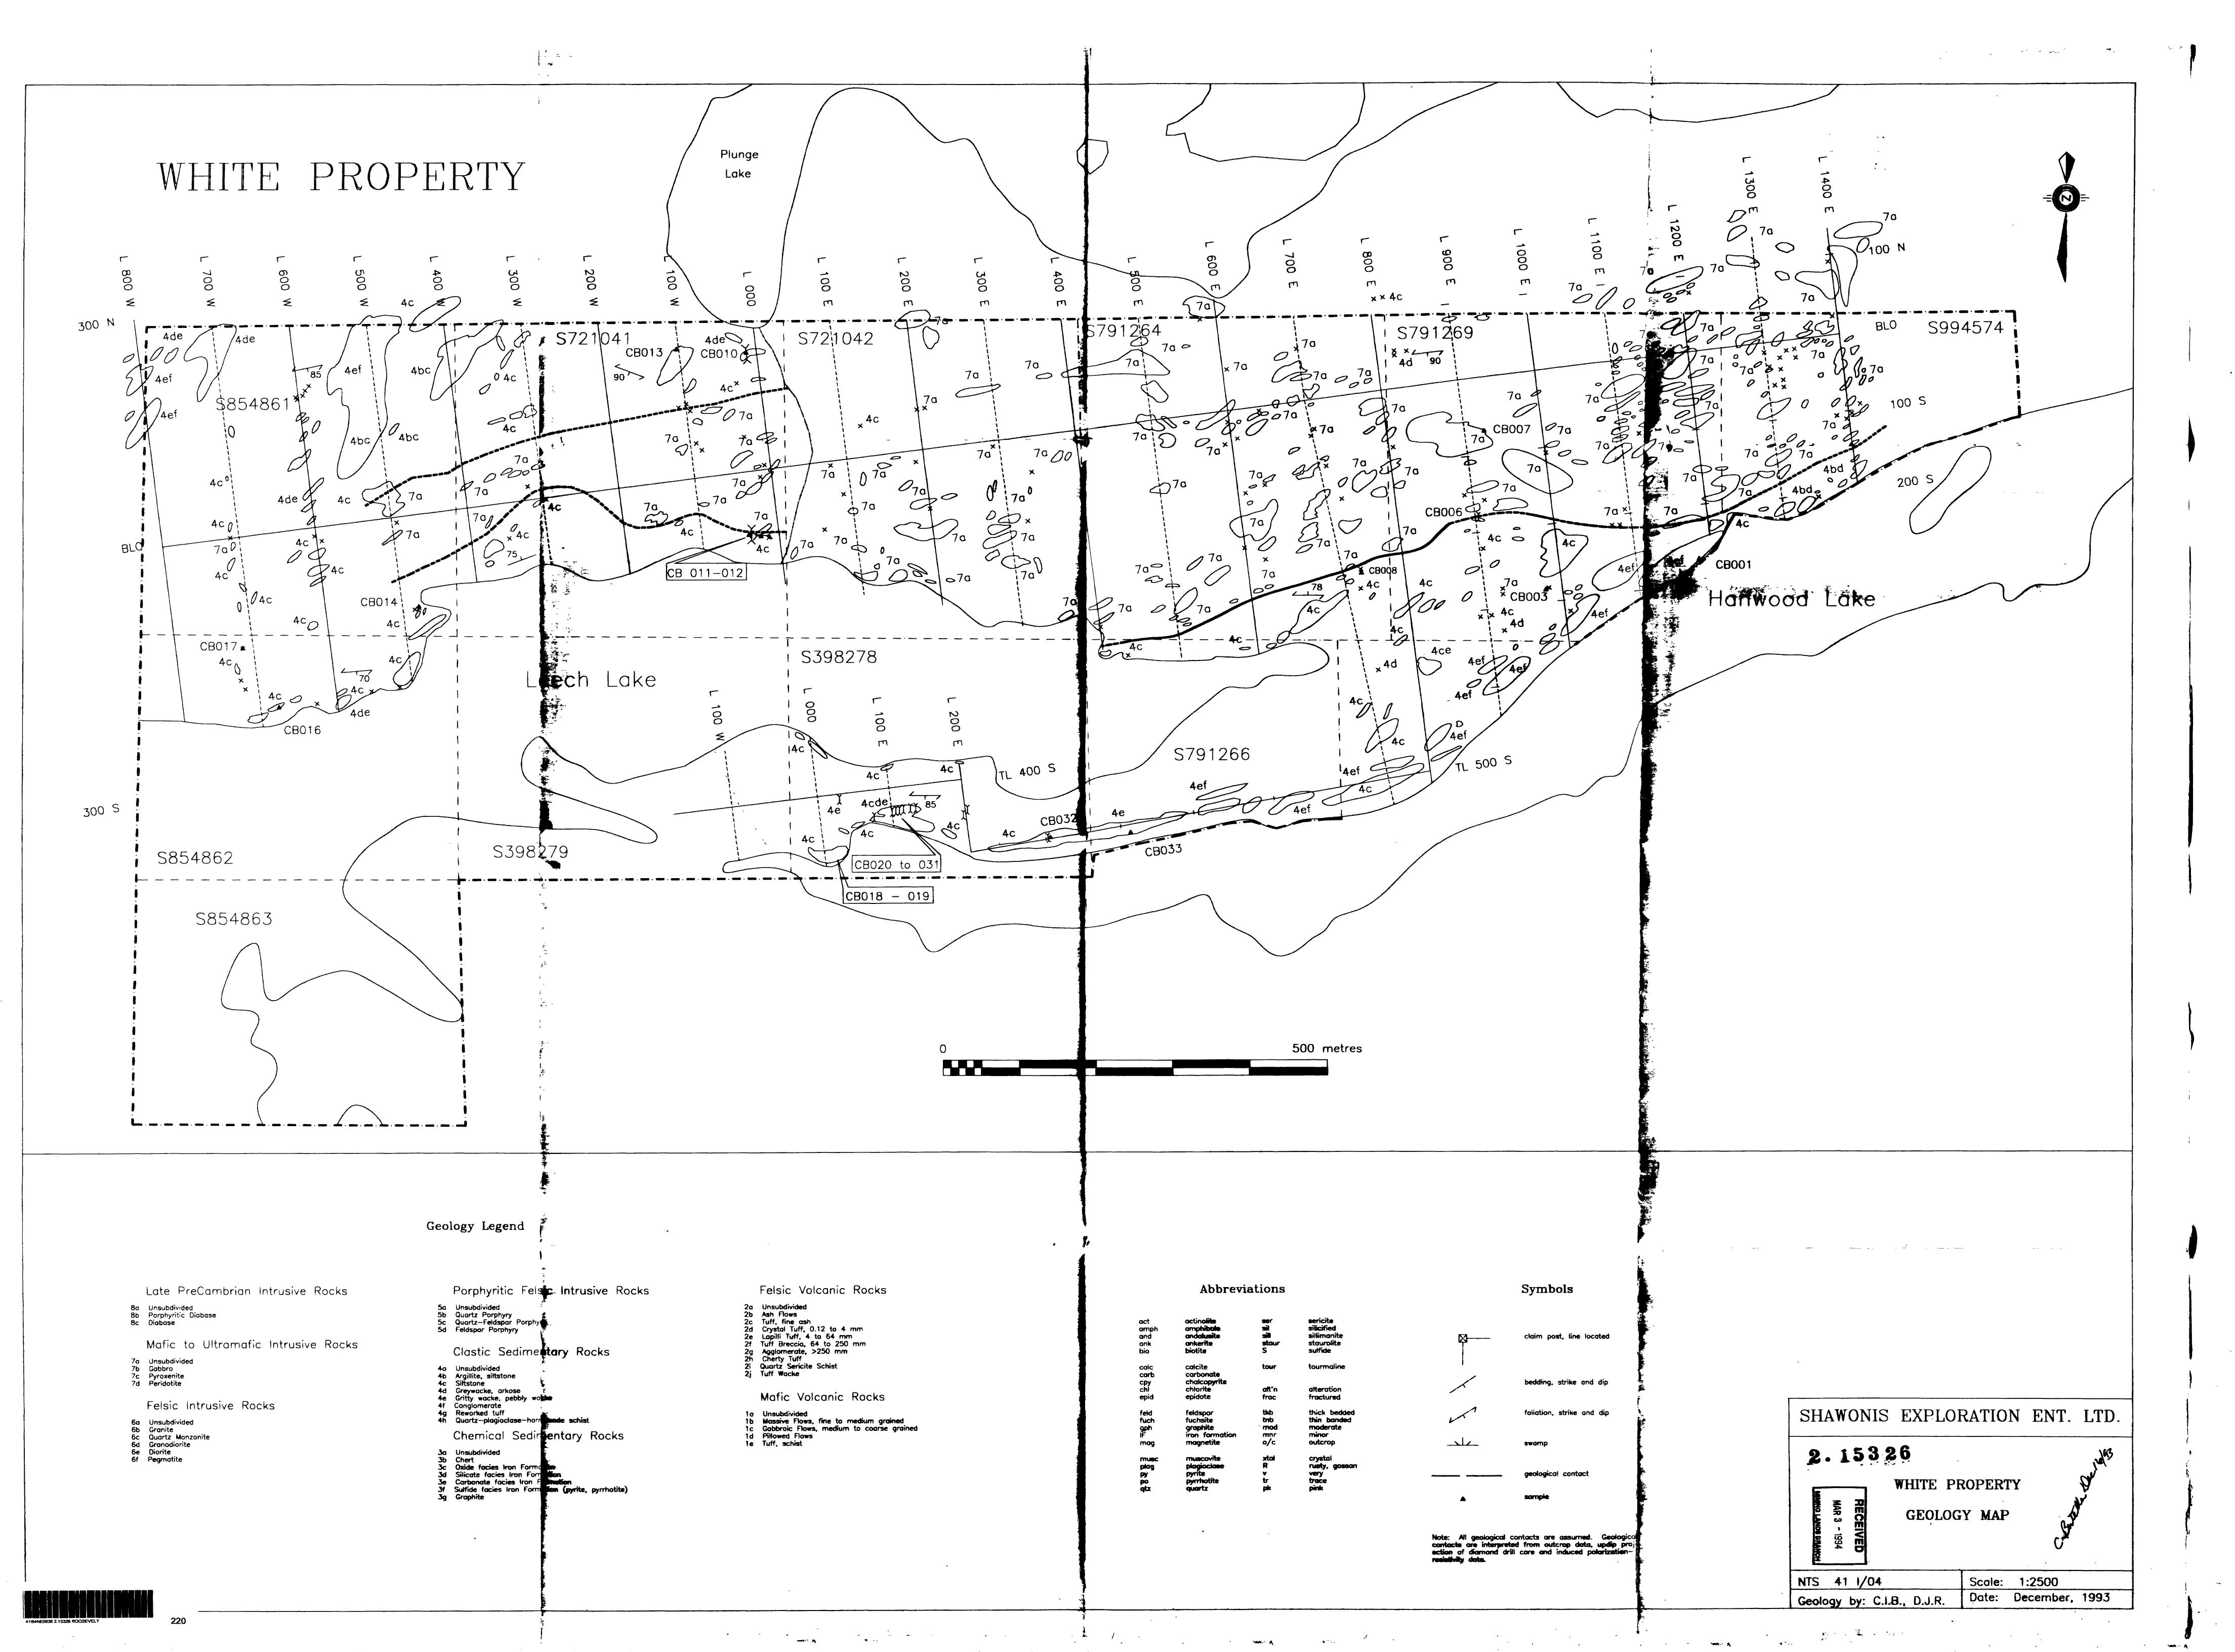

### 2. INTRODUCTION

A program of line cutting and geological mapping was completed during the period of September to November, 1993 on the White Property, located in Roosevelt Township. A base line was established on the northern half of the claim group extending from L 800 W to 1400 E at an azimuth of 082°. Chainsaw cut lines were completed at 200 m intervals from 800 W to 1400 E with pickets every 25 m extending from the northern claim boundary south to Leech Lake and Hanwood Lake. Flagged compass and topolines were completed between the cut lines at 100 m intervals (figure 2). A tie line was extended west from L 800 E to L 200 E at 500 S and from L 200 E to 150 W at 400 S. A total of 8.3 km of cut line and 6.5 km of flagged lines were completed. The property was geologically mapped at 1:2,500 utilizing the cut and flagged grid (see Map back pocket). Thirty-three rock samples were collected for assay from mineralized showings on the property. Assay results are pending.

### 7. PROPERTY GEOLOGY

Sedimentary rocks including polymictic conglomerate, greywacke and quartzite predominate the stratigraphic section along the north and south margins of Leech Lake. The sediments trend easterly and are sub-vertically dipping, although foliations and bedding are very poorly visible in outcrop. Gold mineralization is hosted within a white to pink, very fine grained quartzite. Three or more stratigraphic horizons of quartzite with gold showings have been recognized on the property. The most significant gold occurrence extends for approximately 350 m on surface, located between Leech Lake and Hanwood Lake, centred on L 0+00, 475 S. A pink facies alteration within quartzite locally coincides with the gold showings, possibly reflecting albite or very fine grained interstitial hematite. The quartzite is commonly extensively fractured and rusty weathered reflecting accessory pyrite.

The sedimentary succession is intruded by a medium to coarse grained mafic intrusive rock which extends across the northern half of the property. The former producing Bousquet Mine in Curtin Township is located at a similar mafic intrusive/sedimentary rock contact. The mafic intrusive rocks on the White Property forms a 100 to 500 m thick sill which has been traced from 750 W to 1400 E. Several gold showings have been identified at or near the southern mafic intrusive/sedimentary rock contact on the White Property.