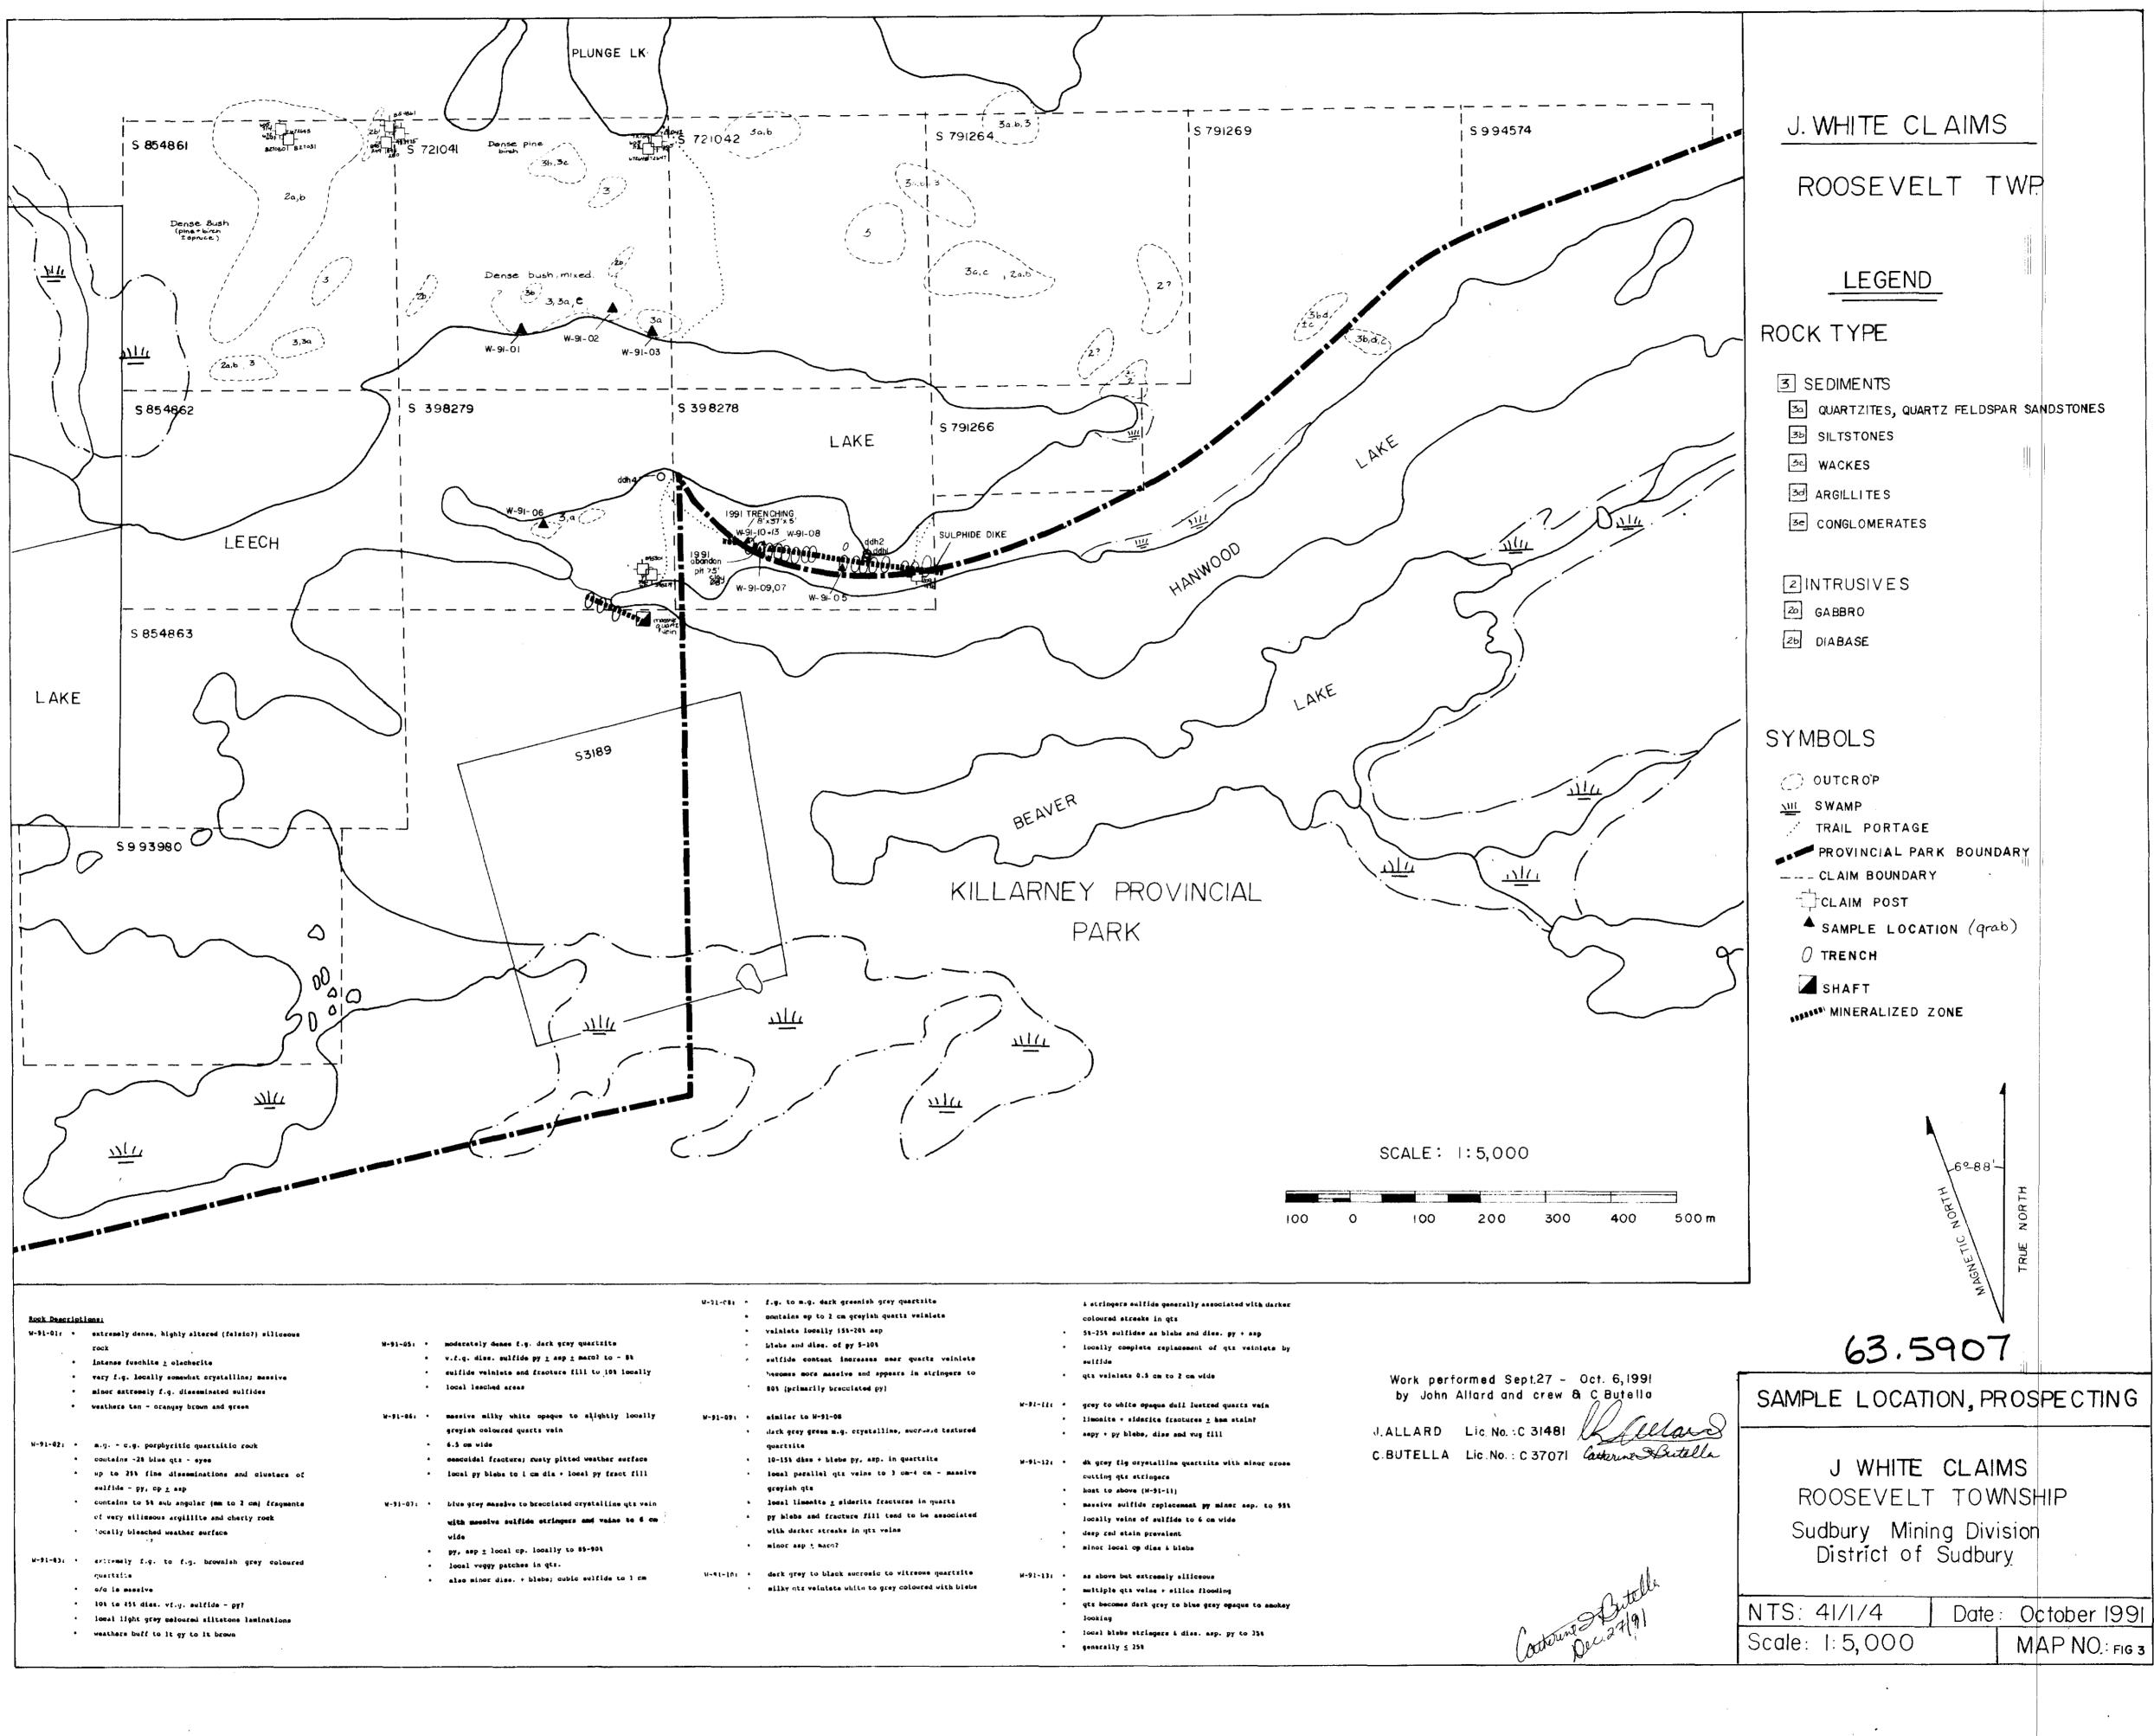

1104NE0046 63.5907 ROOSEVELT

010

## ASSESSMENT REPORT

J. White Claims Roosevelt Township Sudbury Mining Division District of Sudbury NTS 411/04

> Work Performed Sept. - Oct. 1991

C. Butella Shawonis Explorations Ent. Ltd.