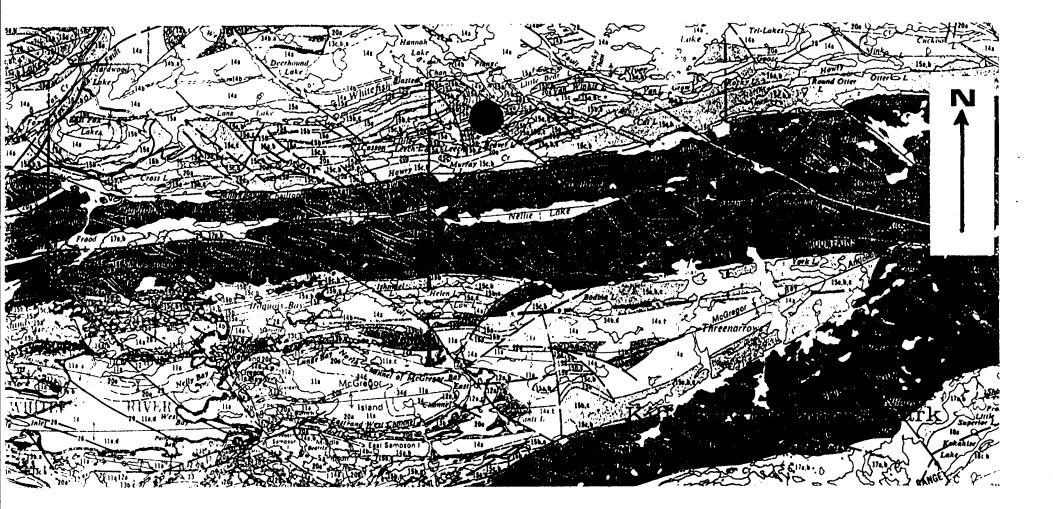

### J. White Claim Group, Roosevelt Township

Location and Geology Map

<en from: Ontario Geological Survey Map 2360
Sudbury-Manitoulin, Sudbury and
Manitoulin Districts</pre>

Scale: 1:126,720 or 1 inch to 2 miles.

Figure 1.