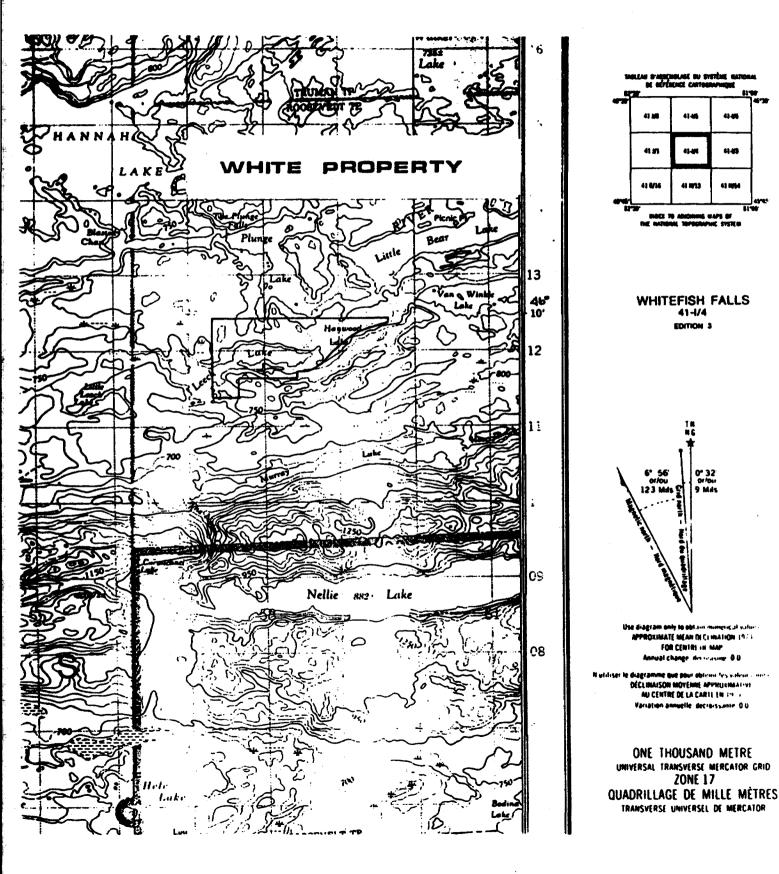

#### Location:

The J. White claim group consists of eleven (11) contiguous unpatented mining claims located in the Leech Lake area immediately south of Plunge Lake, in the western part of Roosevelt Township, Sudbury Mining Division, District of Sudbury. (NTS sheet 411/04). The property is situated approximately 12 miles (19.4 km) southeast of Espanola and about 34 miles (54.7 km) southwest of Sudbury. It covers the area of approximately latitudes 46 degrees, 09' 22"to 46 degrees 10' 23" and longitudes 81 degrees 31' 15" to 81 degrees, 33' 15".

#### Access:

Access to the property was via Highway 6, from Espanola, 8 miles (12.9 km) south to the intersection of the Lang Lake Resort gravel road for the Allard crew, and approximately 22 miles (35.4 km) north from Little Current along Highway 6 to the Lang Lake road intersection for Shawonis personnel. From the intersection of Highway 6 and the Lang Lake Road, it is approximately 1.8 miles (3 km) southeast along gravel road to the government dock on Lang Lake, where access to the property is obtained by water taxi through Lang Lake to the southwest bay of Plunge Lake. At this point, a rented 12 foot aluminum boat was used to ferry the crew party through the shallows to the northern boundary of the claim group. A trail of 2,310' (704 m) to the north shore of Leech Lake