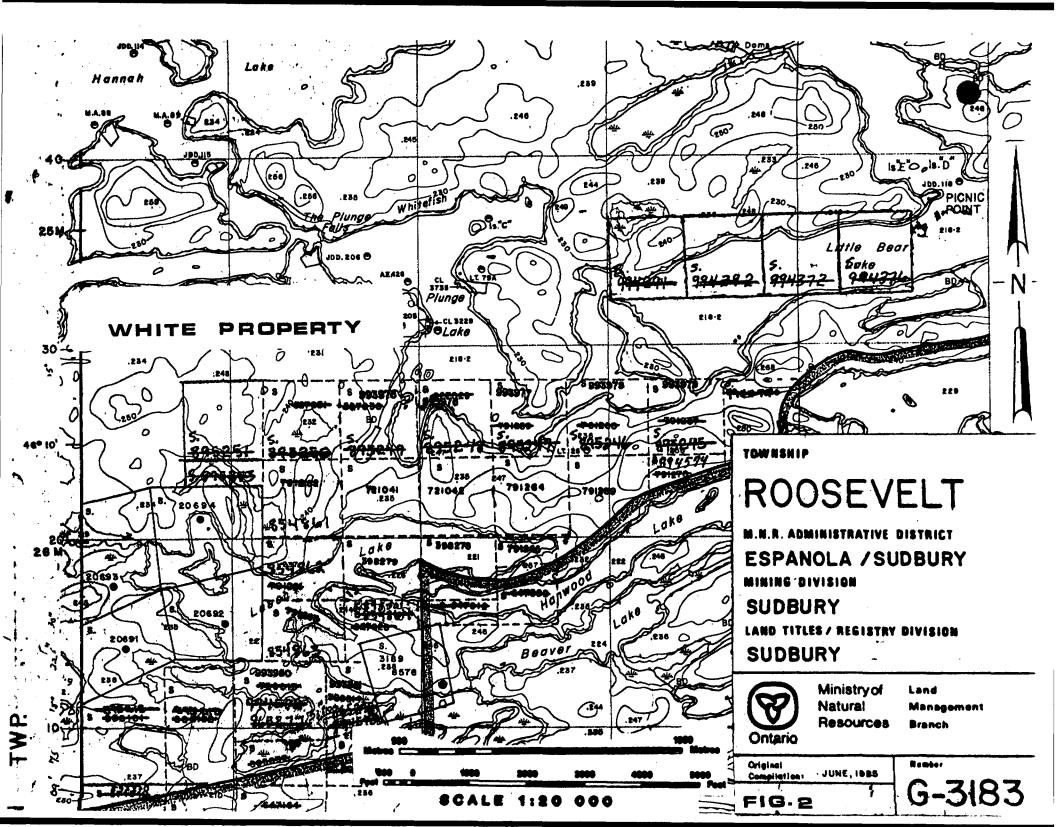

#### Location:

The J. White claim group consists of eleven (11) contiguous unpatented mining claims located in the Leech Lake area immediately south of Plunge Lake, in the western part of Roosevelt Township, Sudbury Mining Division, District of Sudbury. (NTS sheet 411/04). The property is situated approximately 12 miles (19.4 km) southeast of Espanola and about 34 miles (54.7 km) southwest of Sudbury. It covers the area of approximately latitudes 46 degrees, 09' 22"to 46 degrees 10' 23" and longitudes 81 degrees 31' 15" to 81 degrees, 33' 15".

#### Access:

Access to the property was via Highway 6, from Espanola, 8 miles (12.9 km) south to the intersection of the Lang Lake Resort gravel road for the Allard crew, and approximately 22 miles (35.4 km) north from Little Current along Highway 6 to the Lang Lake road intersection for Shawonis personnel. From the intersection of Highway 6 and the Lang Lake Road, it is approximately 1.8 miles (3 km) southeast along gravel road to the government dock on Lang Lake, where access to the property is obtained by water taxi through Lang Lake to the southwest bay of Plunge Lake. At this point, a rented 12 foot aluminum boat was used to ferry the crew party through the shallows to the northern boundary of the claim group. A trail of 2,310' (704 m) to the north shore of Leech Lake

### J. White Claim Group, Roosevelt Township

Location and Geology Map

<en from: Ontario Geological Survey Map 2360
Sudbury-Manitoulin, Sudbury and
Manitoulin Districts</pre>

Scale: 1:126,720 or 1 inch to 2 miles.

Figure 1.