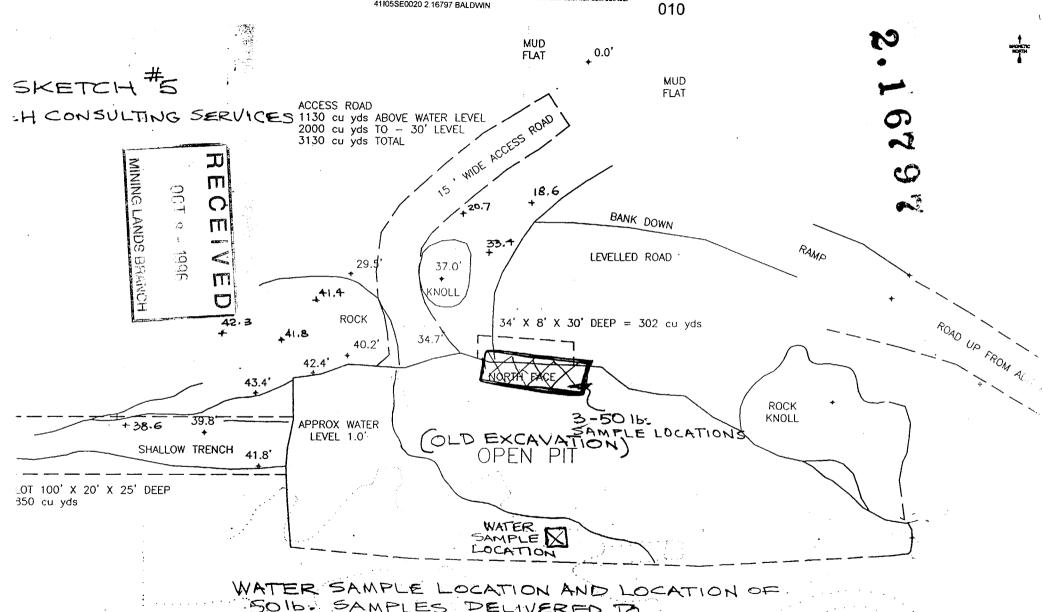

SOID SAMPLES DELIVERED TO

- HAILEYBURY SCHOOL OF MINES
- A, J, PERRON
- EGO COBALTEC

10' X 10' COVE: OVER EAST RAIS

#### **SAMPLES TO:**

- 1) A.J. PERON (VIRGINIATOWN ONTARIO )
- 2) HAILEYBURY SCHOOL OF MINES (HAILEYBURY ONTARIO)
- 3) EGO/COBALTEC ( COBALT ONTARIO )

ON OCT.6 & 7, 94; SOUTH BAY ON BEHALF OF D & H COLLECTED WATER SAMPLES WHICH WERE DELIVERED TO INCO FOR ANALYSIS AND THREE 50LB. SELECTED MUCK SAMPLES WHICH WERE DELIVERED TO HAILEYBURY SCHOOL OF MINES NEW LISKEARD, A.J. PERON & EGO/COBALTEC FOR ANALYSIS. D & H AWAITS RESULTS FROM 1 & 2, RESULTS FROM 3 ARE ATTACHED.