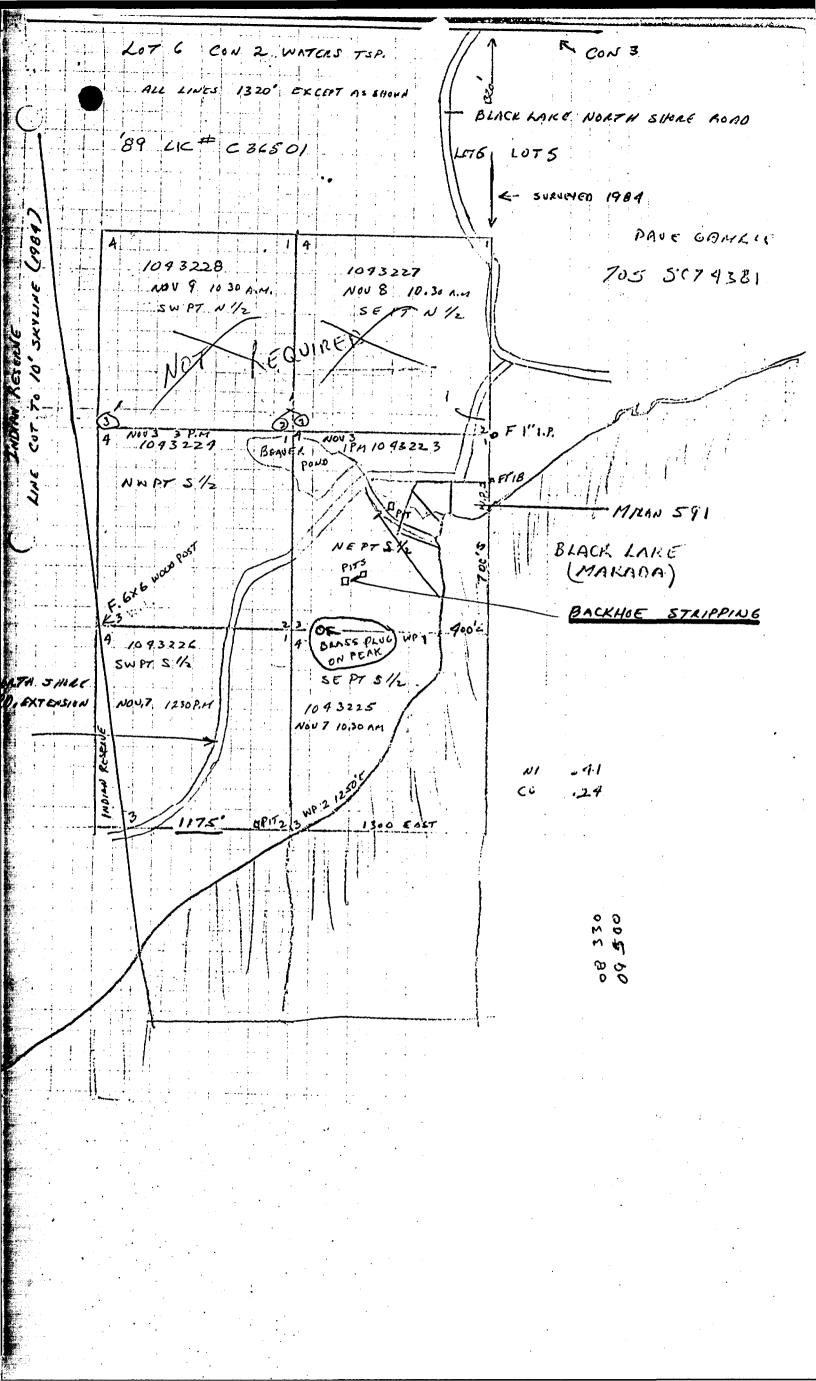

 JO 4 32 2 3
 Joint Claim

Ng 35 No. of Days Mining Claim Mining Claim of Days Mining Claim No. of Days Mining Claim No. of Days 104325 No. of Day Mining Cla No. of Day Mining Cla No. of Days Mining Claim No. of Days Mining Claim No. of Days Required Information eg. type of equipment, Names, Addresses, etc. (See Table on reverse side) If space below is insufficient, attach schedules with required information and location sketches ATTACHED SKETCH ONTARIO GEOLOGICAL SURVEY RECORDED ASSESSMENT FILES OWNER OFERATOR OFFICE MARC DUMENCU NOV 21 1989 NOV 2 0 1989 Box 970 RECEIVED 588 MAIN, LIVELY Receipt #. ON Certification of Beneficial Interest \* (See Note No. 2 on reverse side) I hereby certify that, at the time the work was performed, the claims covered in this report of work were recorded in the current recorded holder's name or held under a beneficial interest by the current recorded holder. Date Recorded Holder or Agent (Signature) NOV 20 189 Certification Verifying Report of Work I hereby certify that I have a personal and intimate knowledge of the facts set forth in the Report of Work annexed hereto, having performed the work or witnessed same during and/or after its completion and the annexed report is true. Name and Address of Person Certifying JACK RAUHAIA Date Telephone No. Certified By (Signature) autala 6924476 Nev 20/89 SITE 18 BOXG RE#/LINECY For Office Use Only Work Assignments Received SUDBURY 5,1043223 (15) = 3985 Balance RECEIVED MOV 20 1989 A.M. P.M. 7181910111121123141516

## Table of Information

リアににはいるいで、現いたる

and the second

) \$2

| Telepf Work                                                           | Specific information per type                                                                                                                     | Other information                                                                                                                  | Attachments                                                                                                                                                                                                                                                                                                                |  |
|-----------------------------------------------------------------------|---------------------------------------------------------------------------------------------------------------------------------------------------|------------------------------------------------------------------------------------------------------------------------------------|----------------------------------------------------------------------------------------------------------------------------------------------------------------------------------------------------------------------------------------------------------------------------------------------------------------------------|--|
| Manual Work<br>Subsection 77(18)                                      |                                                                                                                                                   |                                                                                                                                    | Location Sketch: these are required<br>to show the location of work in relation<br>to the nearest claim post. Sketches<br>should be drawn to scale where<br>possible and the dimensions of the<br>area worked should be noted. Indicate<br>on the sketch whether this work is an<br>expansion of previously recorded work. |  |
| Shaft Sinking, Drifting or other<br>Lateral Work<br>Subsection 77(17) | - Nil                                                                                                                                             | Names and addresses of workers who<br>performed manual work/operated<br>equipment, together with dates and<br>hours of employment. |                                                                                                                                                                                                                                                                                                                            |  |
| Mechanical equipment<br>Subsection 77(8)                              | Type of equipment (Brand Name)                                                                                                                    | nours or employment.                                                                                                               |                                                                                                                                                                                                                                                                                                                            |  |
| Power Stripping other<br>than Manual<br>Subsection 77(14)             | Type of equipment (Brand Name) and<br>amount expended.<br>Note: Proof of actual cost (receipts) must<br>be submitted within 30 days of recording. | Names and addresses of owner or<br>operator together with dates when<br>drilling/stripping done.                                   |                                                                                                                                                                                                                                                                                                                            |  |
| Diamond or other core<br>drilling<br>Subsections 77(5) and 76(3)      | Signed core logs (in duplicate) showing;<br>footage, diameter of core, number and<br>angles of holes.                                             |                                                                                                                                    | Location Sketch<br>(required in duplicate)                                                                                                                                                                                                                                                                                 |  |
| Core Specimens<br>Subsection 77(6)                                    |                                                                                                                                                   |                                                                                                                                    |                                                                                                                                                                                                                                                                                                                            |  |

## \* Note No. 1

Where work, e.g., diamond drilling, power stripping crosses a claim boundry, indicate the number of assessment days performed on each claim.

Where the work performed is greater than the work applied to contiguous claims, specify the claim(s) that the work assignment should be calculated on.