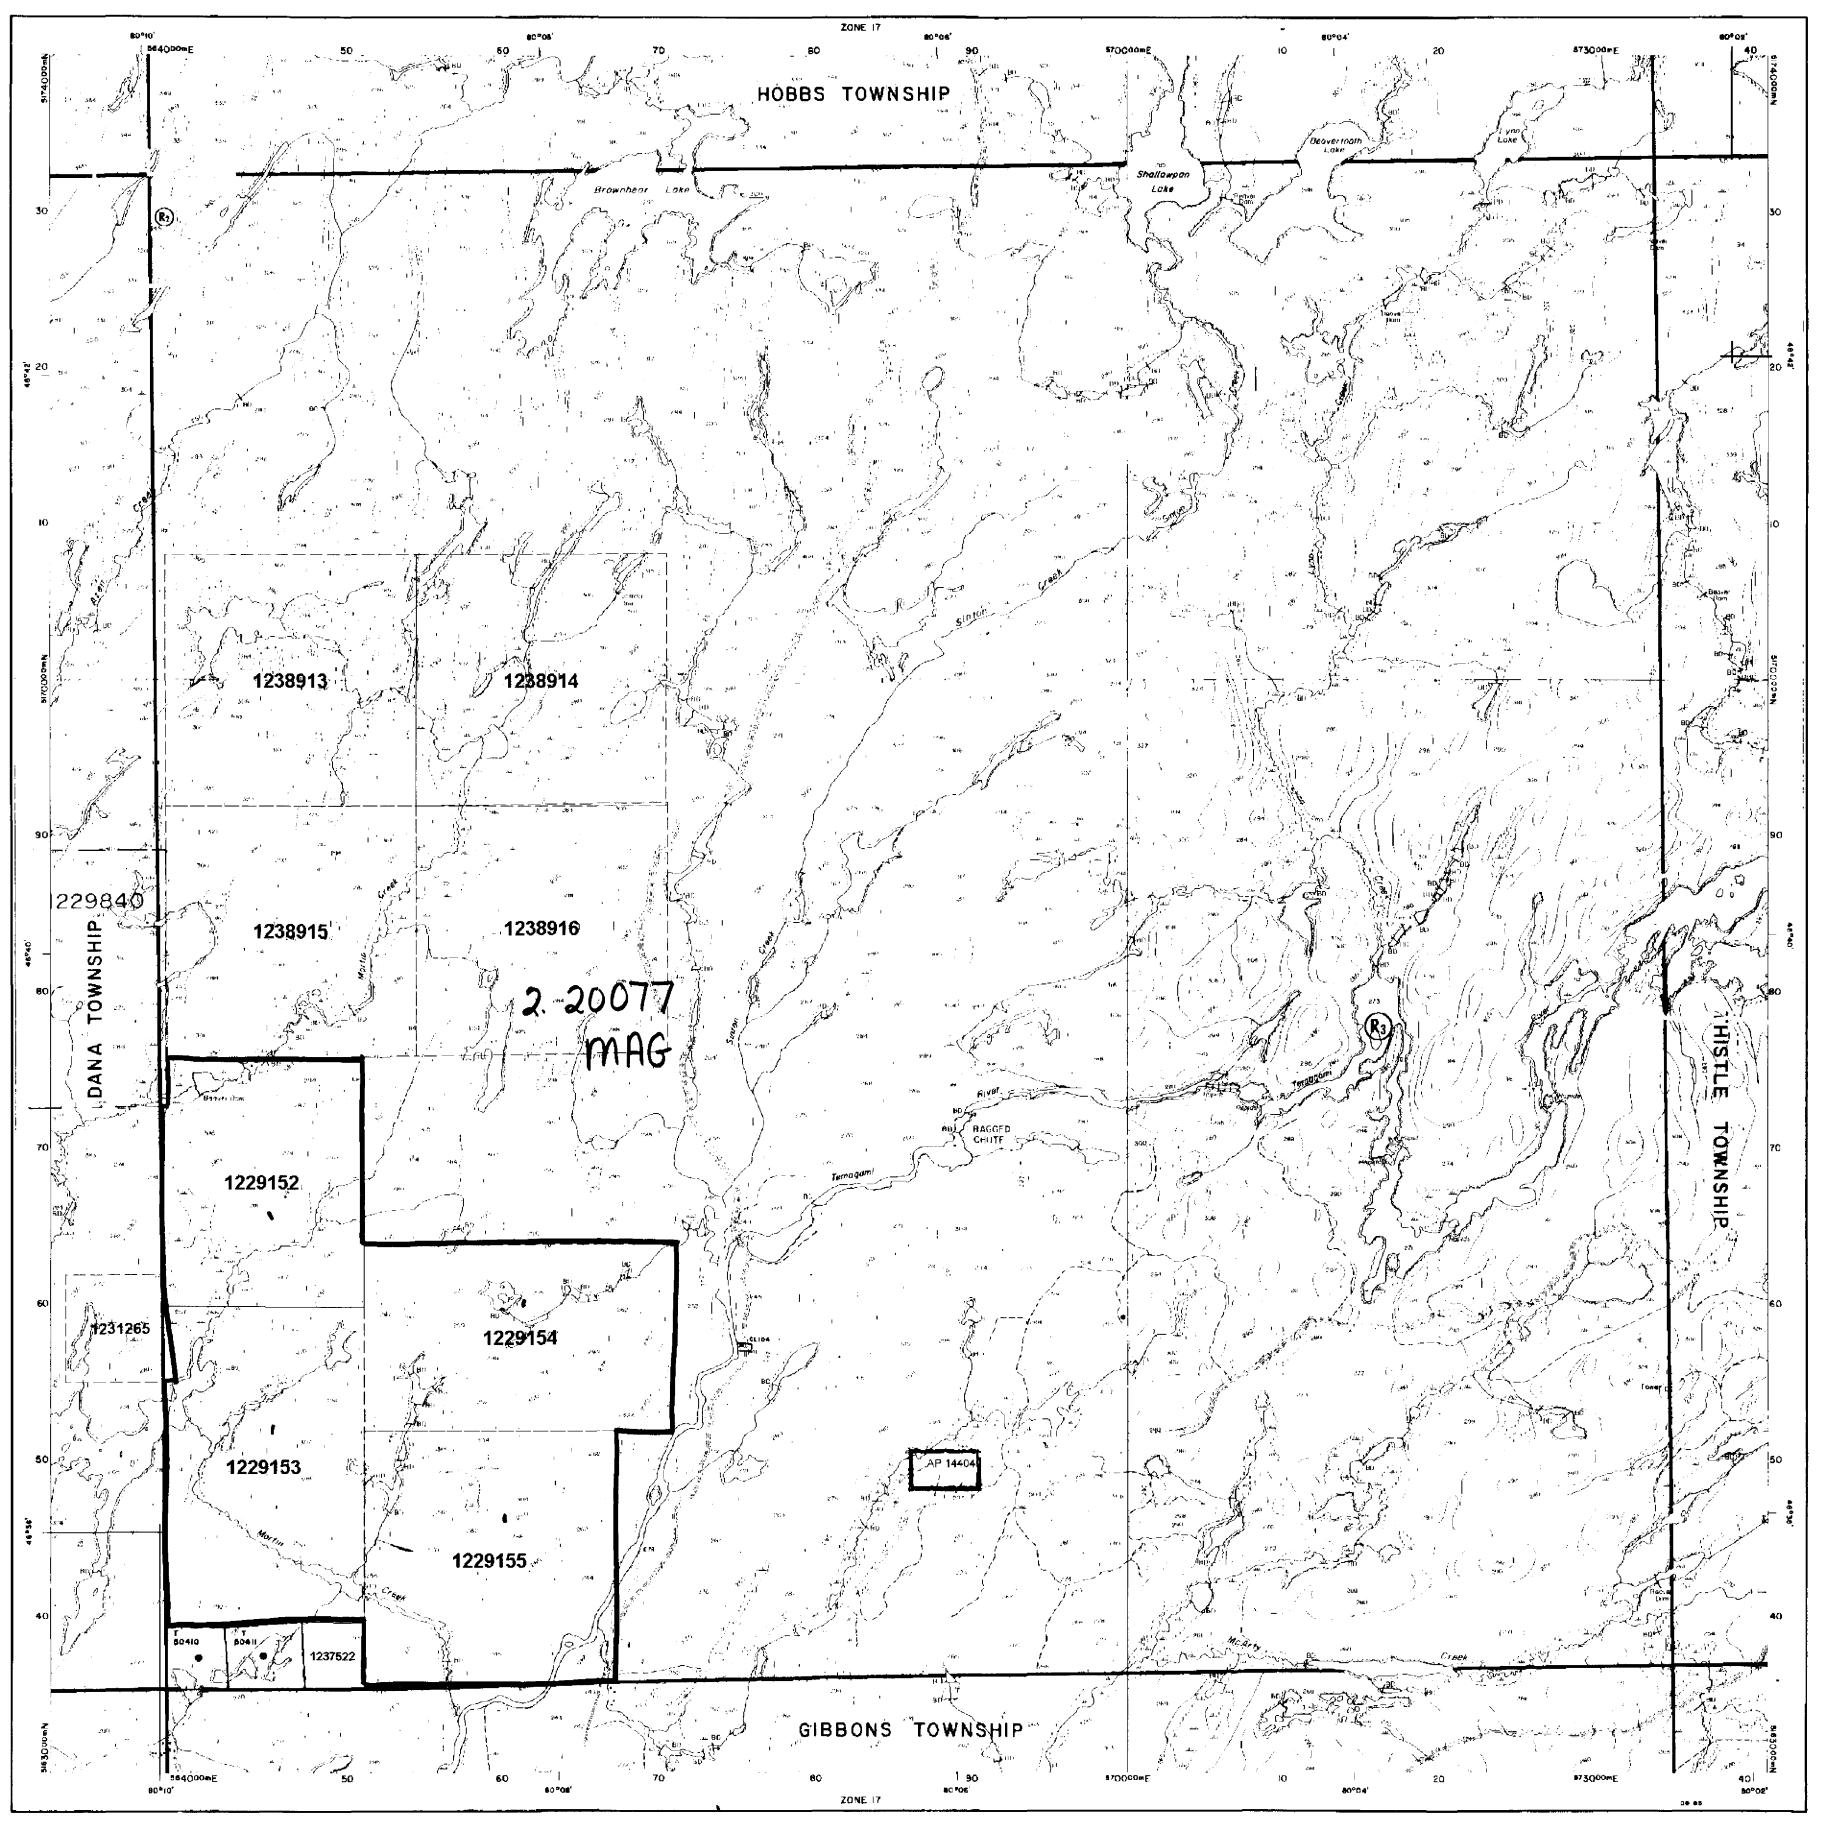

#### **CLAIM DESCRIPTION**

Consisting of 63 unpatented mining claims, on the River Valley PGE property, located in the District of Nipissing, Sudbury Mining Division.

TABLE 1

RIVER VALLEY PGE PROPERTY, DISTRICT OF NIPISSING

#### **CLAIM DESCRIPTION**

| CLAIM#  | CLAIM#  | CLAIM#  | CLAIM#  | CLAIM#  |
|---------|---------|---------|---------|---------|
| 1210817 | 1231118 | 1214774 | 1236443 | 1230061 |
| 1214609 | 1231119 | 1214775 | 1236444 | 1230062 |
| 1214610 | 1231120 | 1228800 | 1237507 | 1230063 |
| 1214637 | 1231253 | 1229367 | 1237521 | 1230064 |
| 1214771 | 1231259 | 1229373 | 1231260 | 1230065 |
| 1214772 | 1231262 | 1229374 | 1229157 | 1230066 |
| 1214773 | 1231263 | 1229482 | 1229158 | 1230067 |
| 1214776 | 1231264 | 1231181 | 1229159 | 1231258 |
| 1229523 | 1231267 | 1231265 | 1229160 | 1231261 |
| 1229526 | 1235901 | 1231266 | 1230016 | 1229157 |
| 1229527 | 1235902 | 1235836 | 1230019 | 1229158 |
| 1230534 | 1235903 | 1235837 | 1230021 |         |
| 1230564 | 1214638 | 1235904 | 1230060 |         |