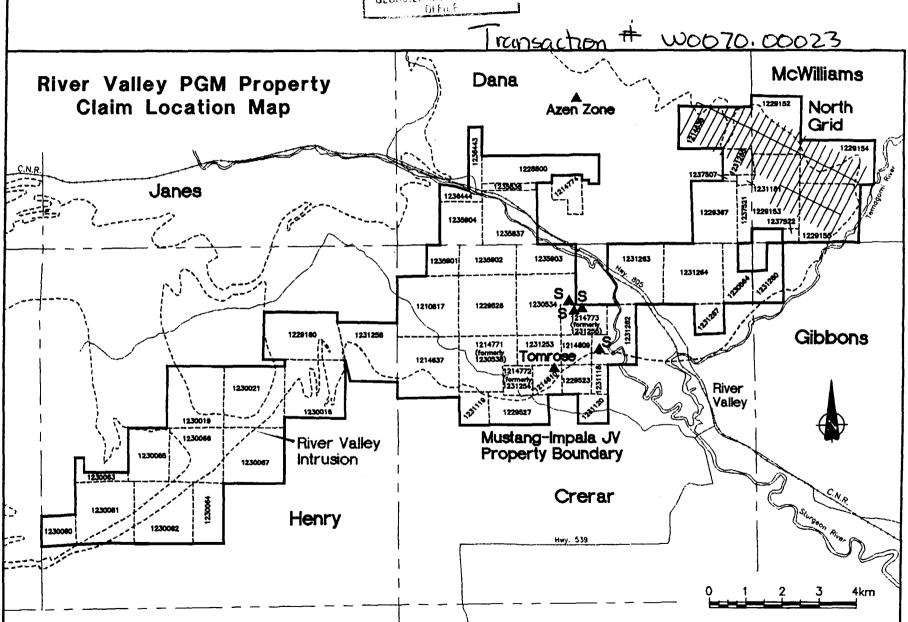

#### **CLAIM DESCRIPTION**

Consisting of 63 unpatented mining claims, on the River Valley PGE property, located in the District of Nipissing, Sudbury Mining Division.

TABLE 1

RIVER VALLEY PGE PROPERTY, DISTRICT OF NIPISSING

#### **CLAIM DESCRIPTION**

| CLAIM#  | CLAIM#  | CLAIM#  | CLAIM#  | CLAIM#  |
|---------|---------|---------|---------|---------|
| 1210817 | 1231118 | 1214774 | 1236443 | 1230061 |
| 1214609 | 1231119 | 1214775 | 1236444 | 1230062 |
| 1214610 | 1231120 | 1228800 | 1237507 | 1230063 |
| 1214637 | 1231253 | 1229367 | 1237521 | 1230064 |
| 1214771 | 1231259 | 1229373 | 1231260 | 1230065 |
| 1214772 | 1231262 | 1229374 | 1229157 | 1230066 |
| 1214773 | 1231263 | 1229482 | 1229158 | 1230067 |
| 1214776 | 1231264 | 1231181 | 1229159 | 1231258 |
| 1229523 | 1231267 | 1231265 | 1229160 | 1231261 |
| 1229526 | 1235901 | 1231266 | 1230016 | 1229157 |
| 1229527 | 1235902 | 1235836 | 1230019 | 1229158 |
| 1230534 | 1235903 | 1235837 | 1230021 |         |
| 1230564 | 1214638 | 1235904 | 1230060 |         |

Geophysical North Grid Fred Geophysical **McWilliams** River Valley PGM Property Dana Figure 3: Claim Location Map Azen Zone 1228800 Janes 1236444 1229367 1235904 1237522 1235837 1235903 1231263 1235901 1235902 1231264 1229526 1210817 1231258 1231253 1214609 1214771 Tomrose. Gibbons 1214637 River 1230021 Valley **∮**″ii 1230016 1230019 Mustang-Impala JV Property Boundary 1230066 River Valley Intrusion 1230067 1230063 Crerar 1230061 Henry Hwy 539 (Must\_imp\_JV\_Clms.dwg; Jan. 11, 2000)