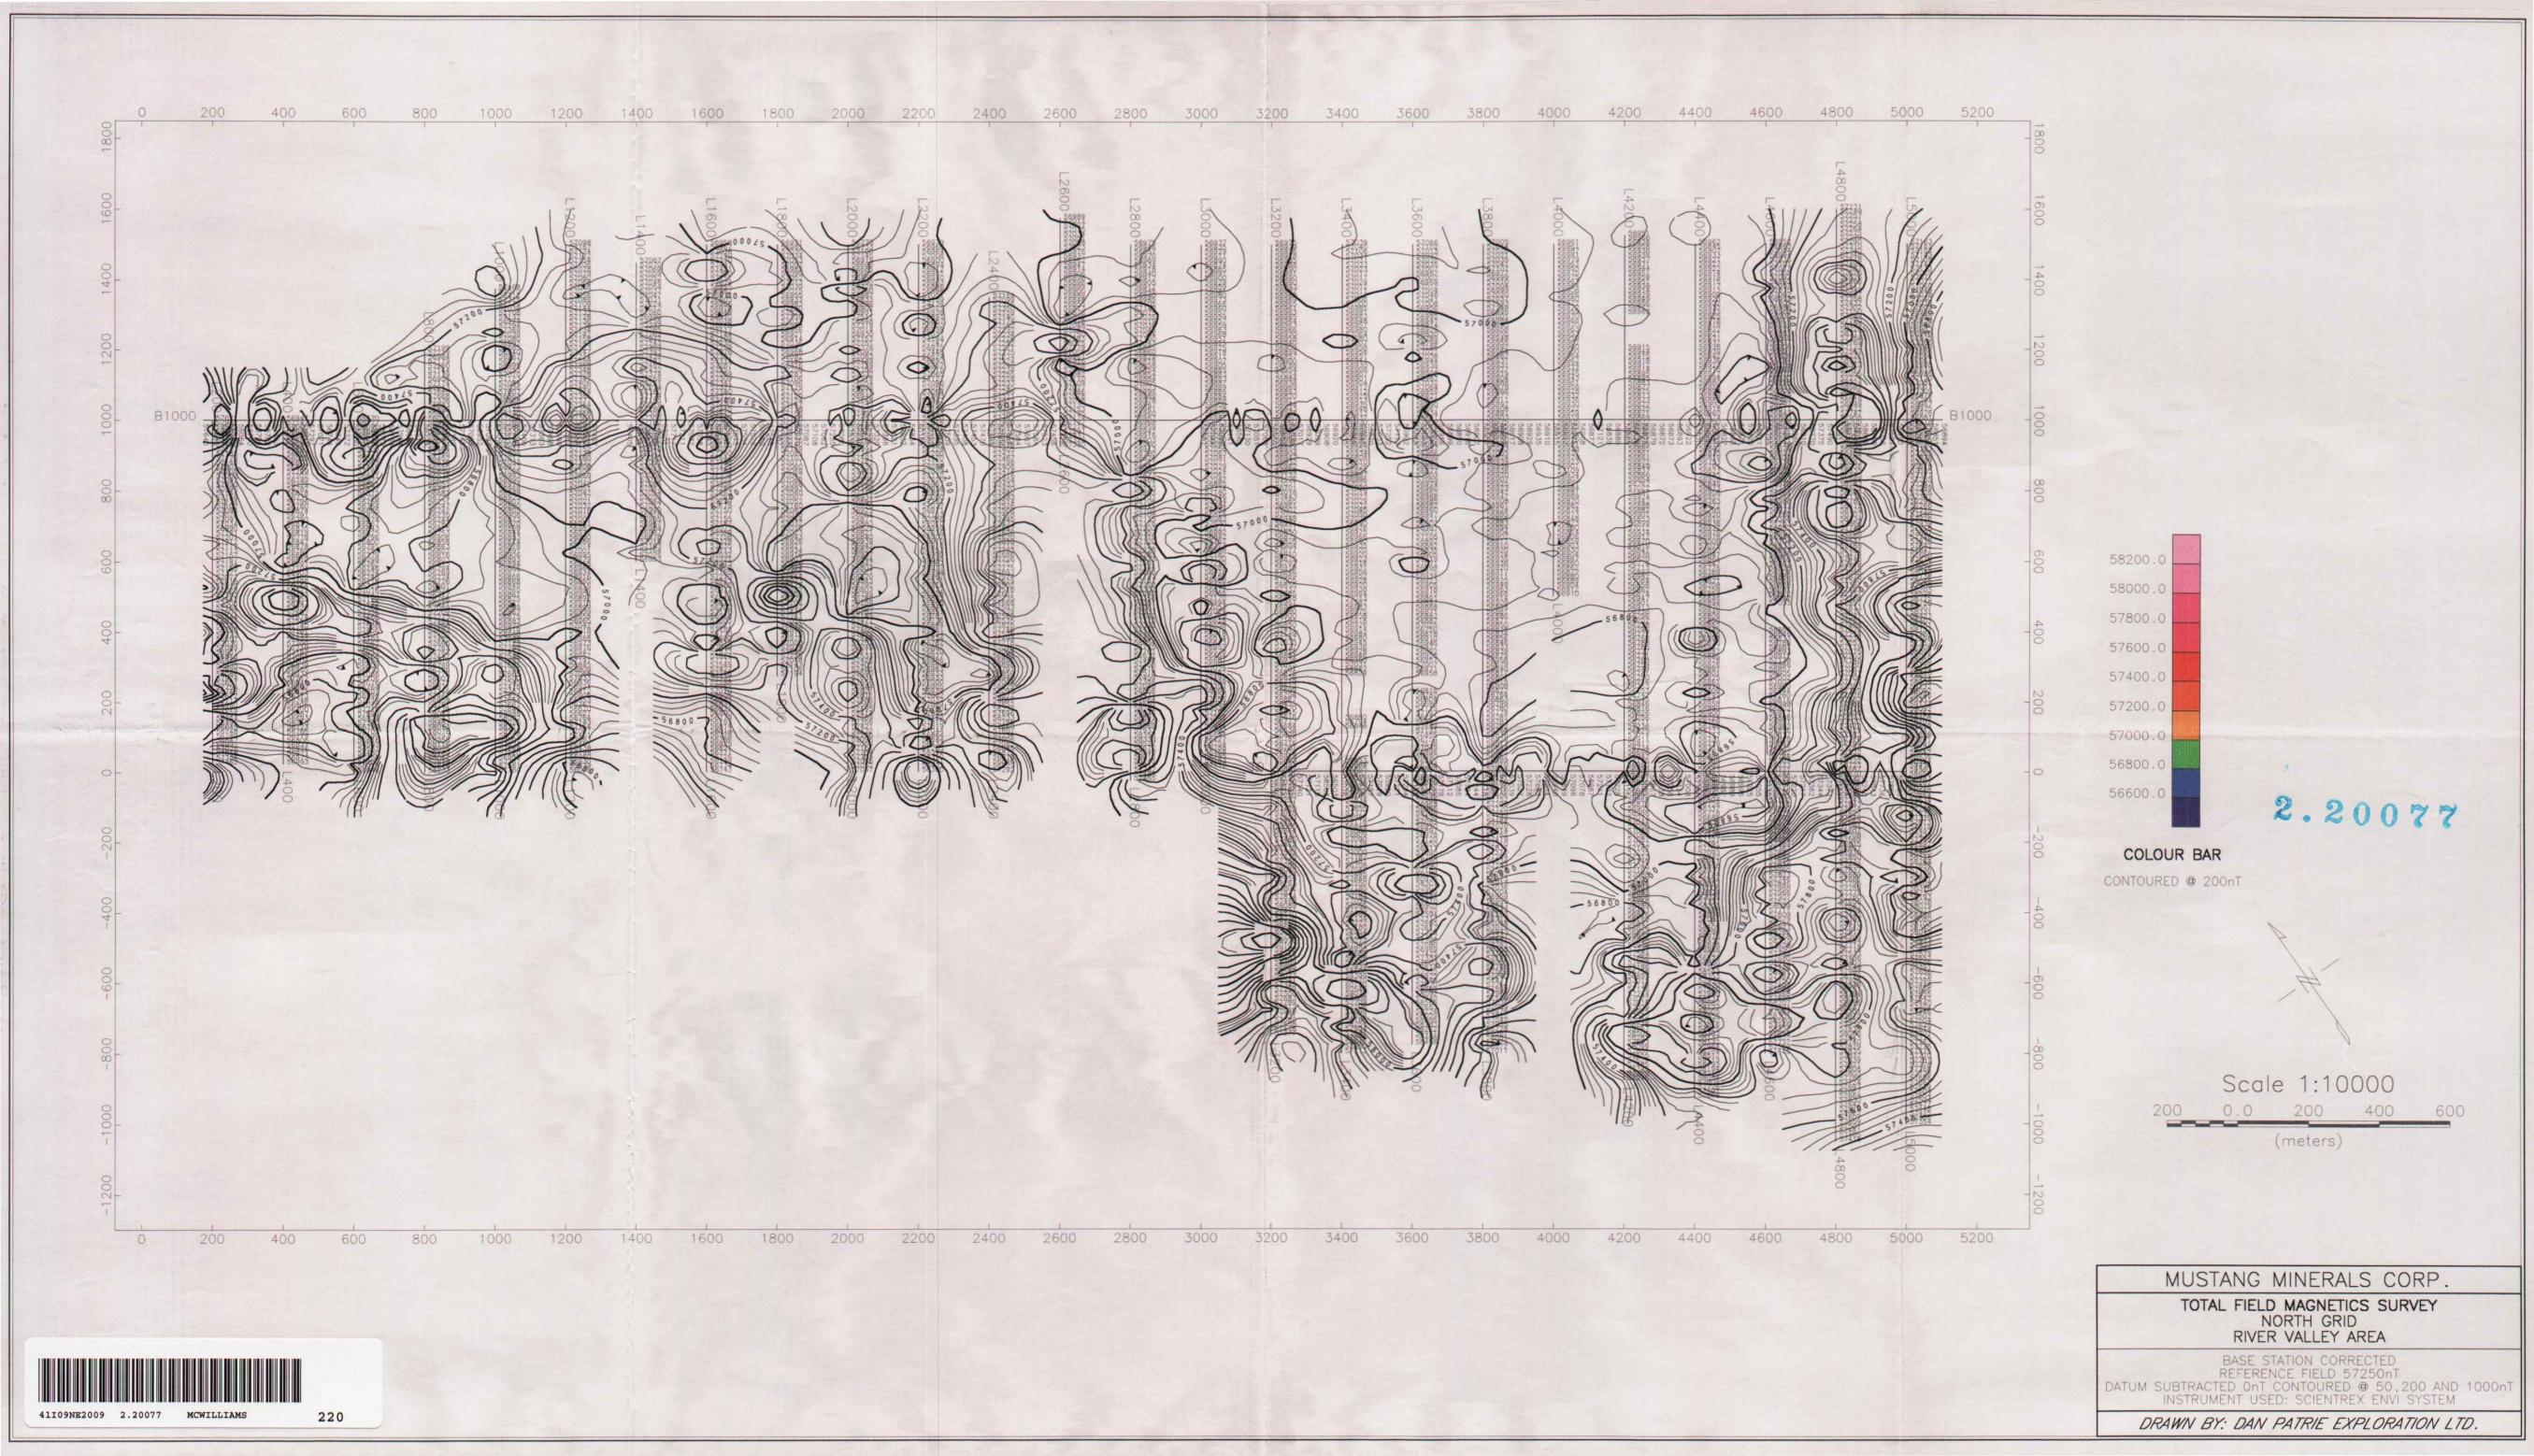

#### **MAGNETOMETER SURVEY**

The magnetometer survey was carried out using an Envi Magnetometer made by Scintrex Ltd. The Envi Mag has the capability to measure the total field and using an Envi Magnetometer as a station for correcting magnetic drift. These are total field magnetometers which measure the magnetic field through the use of proton processional effects caused by the interaction of a magnetic field with a spin aligned, proton rich fluid. An instrument accuracy precision and resolution of 0.1 nt may be obtained with these instruments under ideal conditions. While in gradient mode the unit has the accurate means of measuring both the total field and the gradient of the total field and measuring both sensors simultaneously to calculate the true gradient. In gradient mode the instrument sharply defines the magnetic responses determined by the total field. It individually delineates closely spaced anomalies rather than collectively identifying them under one broad magnetic response. In gradient mode the instrument enables you to conduct a gradient survey during a magnetic storm because of the technique of simultaneously measuring the two sensors cancels out the effects of diurnal magnetic variations. The VLF allow you to read the vertical in-phase, vertical quadrature, total field strength, dip angle and the ability to obtain as many as 3 VLF stations, but at the time the VLF was not read. Microprocessors contained in these instruments allow for the collection of the readings along with the time and its position in digital form suitable for downloading to a computer for data processing.

A total of 47.85 kilometers of magnetic readings were taken and readings were taken along the lines at 12.5 meter station intervals. The field measurements were corrected for diurnal variations of the earth's magnetic field by direct subtraction of the base station readings from the

reading taken at the same moment in the field units. The corrected data was then downloaded to a computer and plotted on the total field magnetic map.

#### **INTERPRETATION**

The magnetic of the property is quite homogenous overall, with a relatively quiet background relief on the order of 100-200 nT which suggests granite area being interrupted with high amplitude anomalies in the order of 800-1200 nT above background which suggests intrusive rocks which may be the source of these anomalies which are mostly running in a north east direction.

The magnetic anomalies are of elongated feature in the center of the grid except over to the east side where the anomaly is more of a wide and long feature probably due to disseminated syngenetic magnetite and pyrrhotite content. These anomalies should looked at more carefully with induced polarization surveys and in conjunction with the geological mapping and sampling of the grid with utilizing the results for a drill target.

The magnetic anomalies run off the grid to the east and to the south which suggests that these areas be extended.

The magnetometer survey proved successful in finding anomalous areas which should be looked at in detail for its PGE potential.