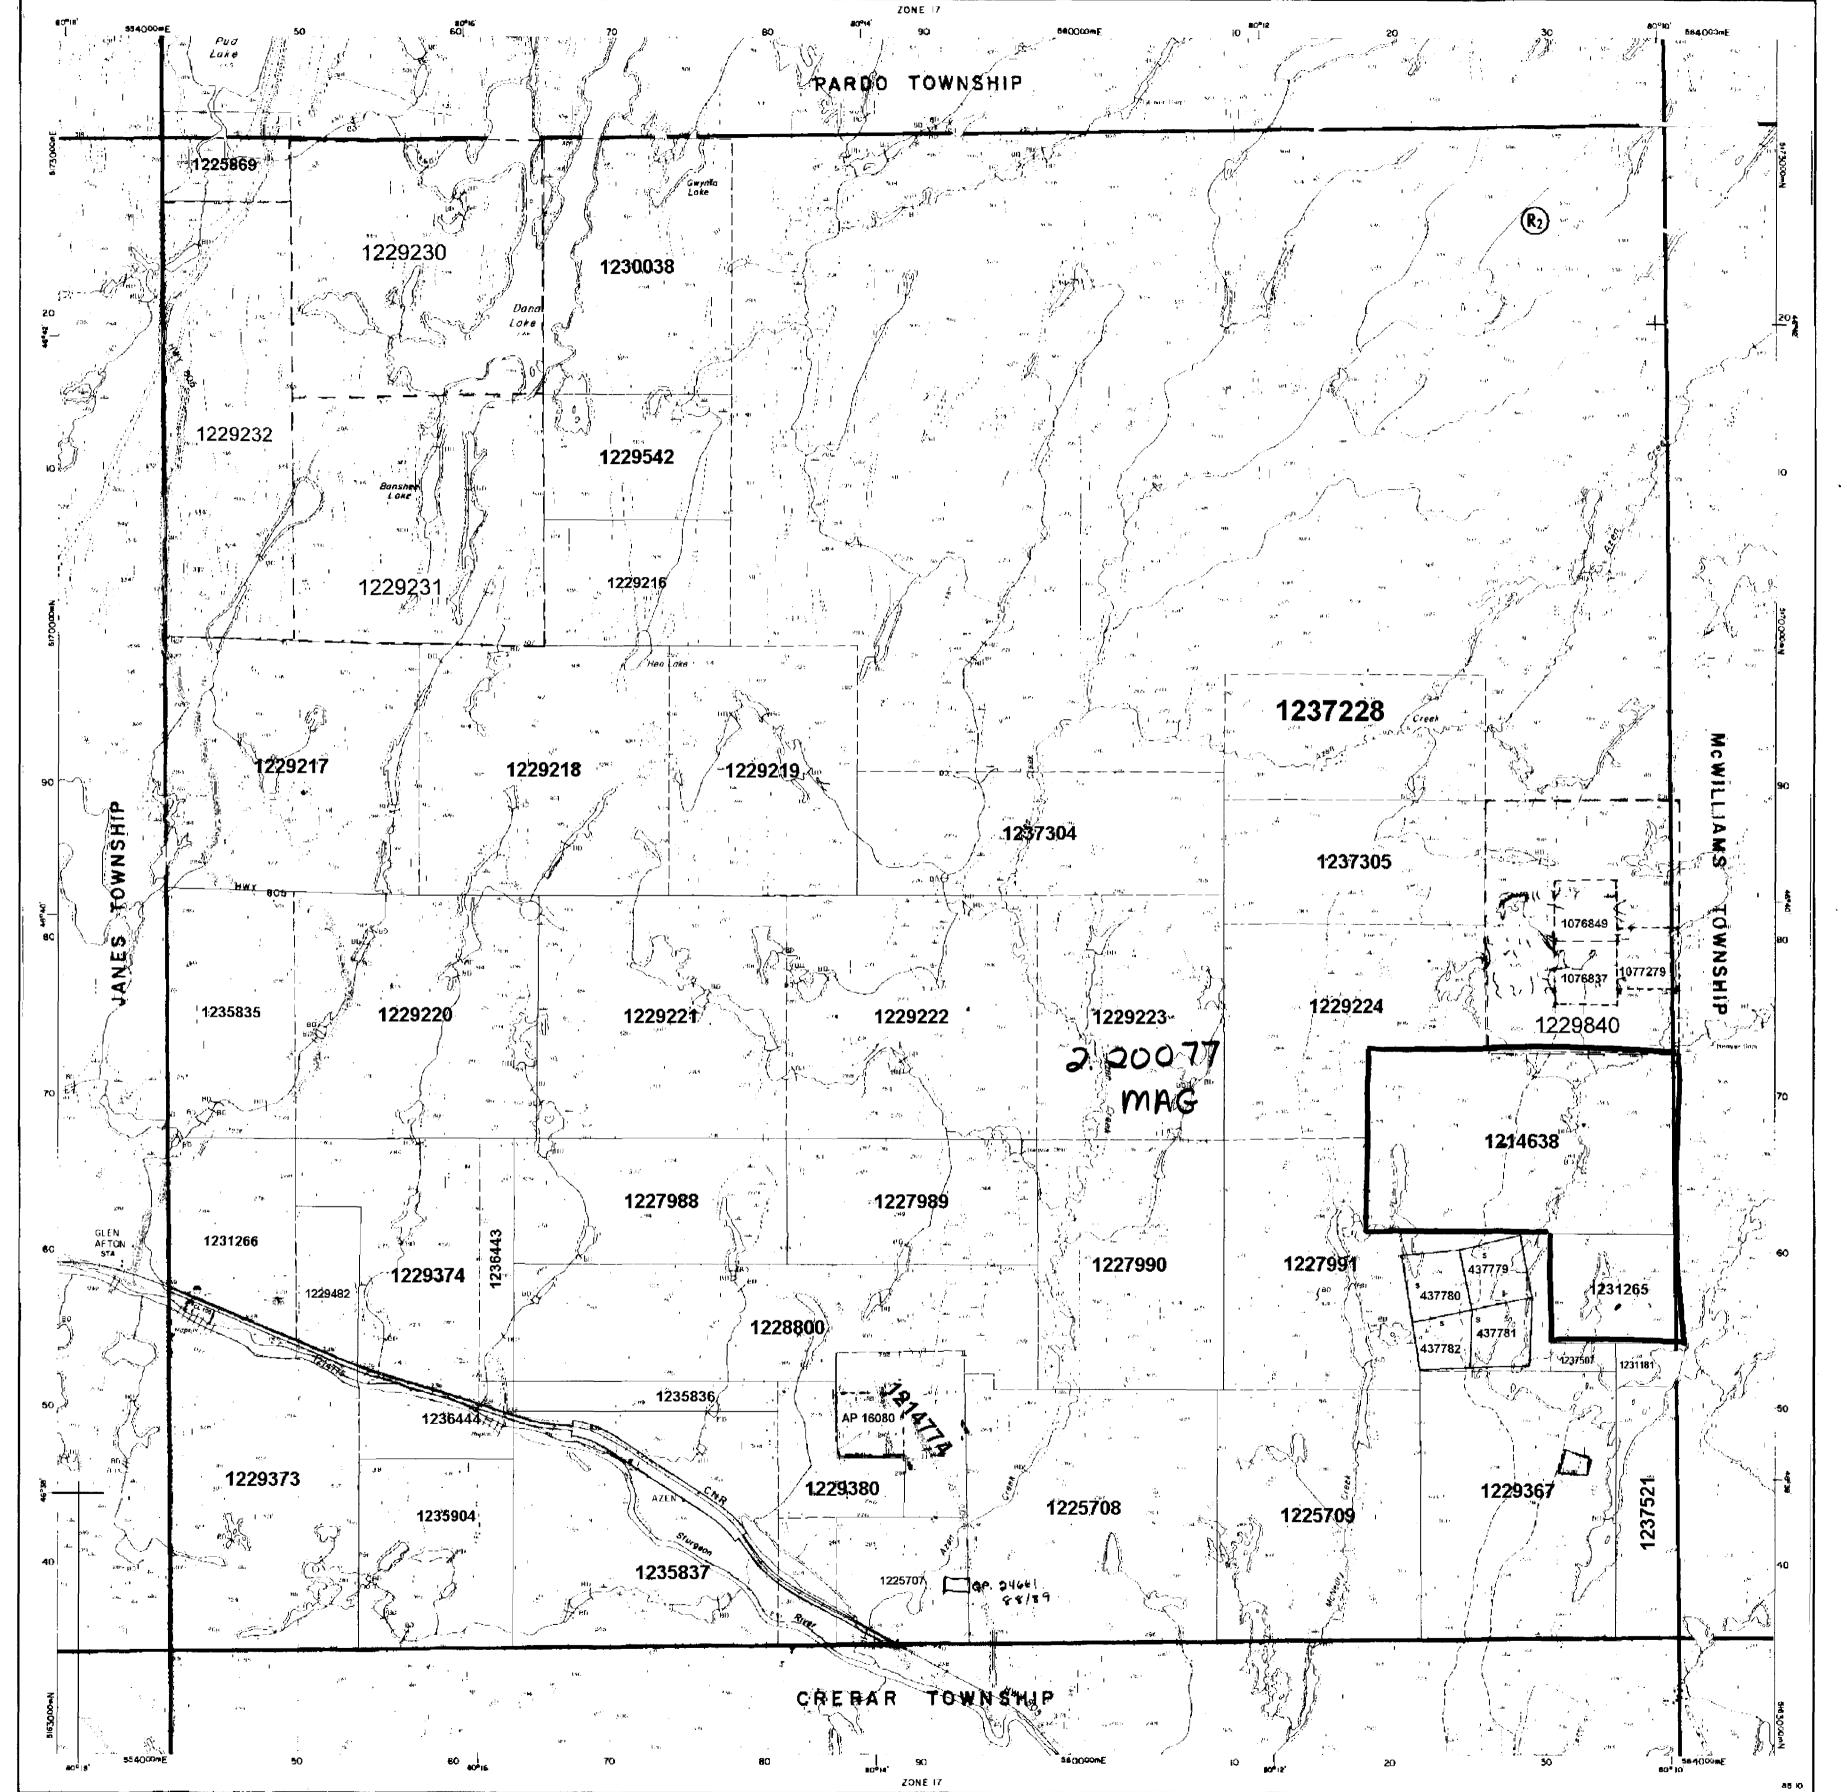

#### **CLAIM DESCRIPTION**

Consisting of 63 unpatented mining claims, on the River Valley PGE property, located in the District of Nipissing, Sudbury Mining Division.

TABLE 1

RIVER VALLEY PGE PROPERTY, DISTRICT OF NIPISSING

#### **CLAIM DESCRIPTION**

| CLAIM#  | CLAIM#  | CLAIM#  | CLAIM#  | CLAIM#  |
|---------|---------|---------|---------|---------|
| 1210817 | 1231118 | 1214774 | 1236443 | 1230061 |
| 1214609 | 1231119 | 1214775 | 1236444 | 1230062 |
| 1214610 | 1231120 | 1228800 | 1237507 | 1230063 |
| 1214637 | 1231253 | 1229367 | 1237521 | 1230064 |
| 1214771 | 1231259 | 1229373 | 1231260 | 1230065 |
| 1214772 | 1231262 | 1229374 | 1229157 | 1230066 |
| 1214773 | 1231263 | 1229482 | 1229158 | 1230067 |
| 1214776 | 1231264 | 1231181 | 1229159 | 1231258 |
| 1229523 | 1231267 | 1231265 | 1229160 | 1231261 |
| 1229526 | 1235901 | 1231266 | 1230016 | 1229157 |
| 1229527 | 1235902 | 1235836 | 1230019 | 1229158 |
| 1230534 | 1235903 | 1235837 | 1230021 |         |
| 1230564 | 1214638 | 1235904 | 1230060 |         |