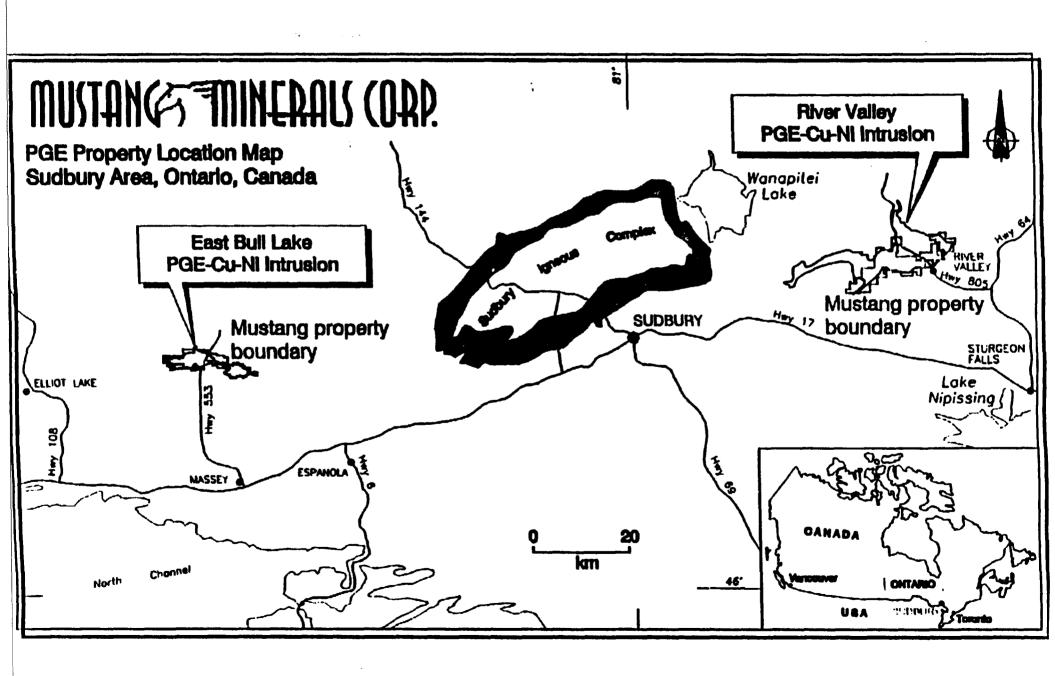

#### **INTRODUCTION**

Mustang Minerals Corp., acquired a group of unpatented mining claims comprising of 445 units, totaling over 7,000 hectares located in Henry, Crerar, Gibson, McWilliams, Dana and Janes Townships, located on the southern half of the River Valley layered ultramafic intrusion, which is located approximately 50 kilometers east of the city of Sudbury Ontario. In the District of Nippissing in the Sudbury Mining Division.

#### **LOCATION AND ACCESS**

The River Valley PGE North Grid property is located 50 kilometers east of Sudbury and accessed via an old logging road running north east from the center of the town of River Valley.

#### **GEOLOGY**

The River Valley PGE North Grid Property of Mustang Minerals Corp., covers the southern half of the River Valley layered ultramafic intrusion which is an early Proterozoic layered gabbro-anorthosite intrusion hosting platinum, palladium, rhodium, gold, copper and nickel, located 50 kilometers east of Sudbury.

Mustang controls approximately 40 kilometers of total strike length along the margin of the intrusion.