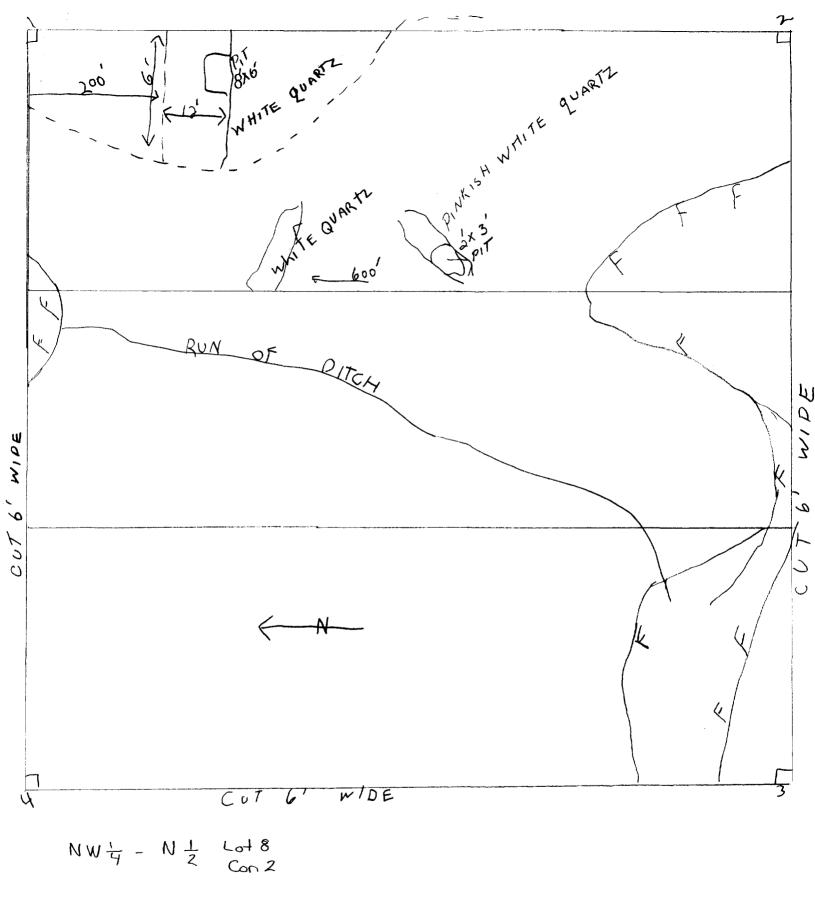

I10NE2010 2.20517 SC

SCADDING

There are no geological reports that have been conducted on the type of rock of minerals that are located in the claim area. There have been no assays conducted. There was no mechanical equipment used, only a pick and shovel was used in the digging and cleaning of the pits. An axe and chainsaw was used for cutting of the boundary lines and cross lines.

A map is attached to indicate the magnetic readings that were used and the directions of the pits and lines.

The dates and hourly rates of the physical work are:

| <u>Date</u>                 | Work Done                   | <u>Days</u> | Hourly Rate                  | Total |
|-----------------------------|-----------------------------|-------------|------------------------------|-------|
| July 01,98 to<br>July 07,98 | Cutting of boundary lines   | 6           | 5hours@\$20                  | \$600 |
| July 12,98                  | Cutting of 2 cross lines    | 1           | 5hours@\$20                  | \$100 |
| June 21,98                  | Dug small pit               | 1           | 5hours@\$20                  | \$100 |
| July01,99 to<br>July 07, 99 | Cleaned big pit             | 7           | 5hours a day<br>@ \$20/h X 7 | \$700 |
| Aug27, 99                   | Cleaned top off Quartz vane | 1           | 5hours@ \$20                 | \$100 |