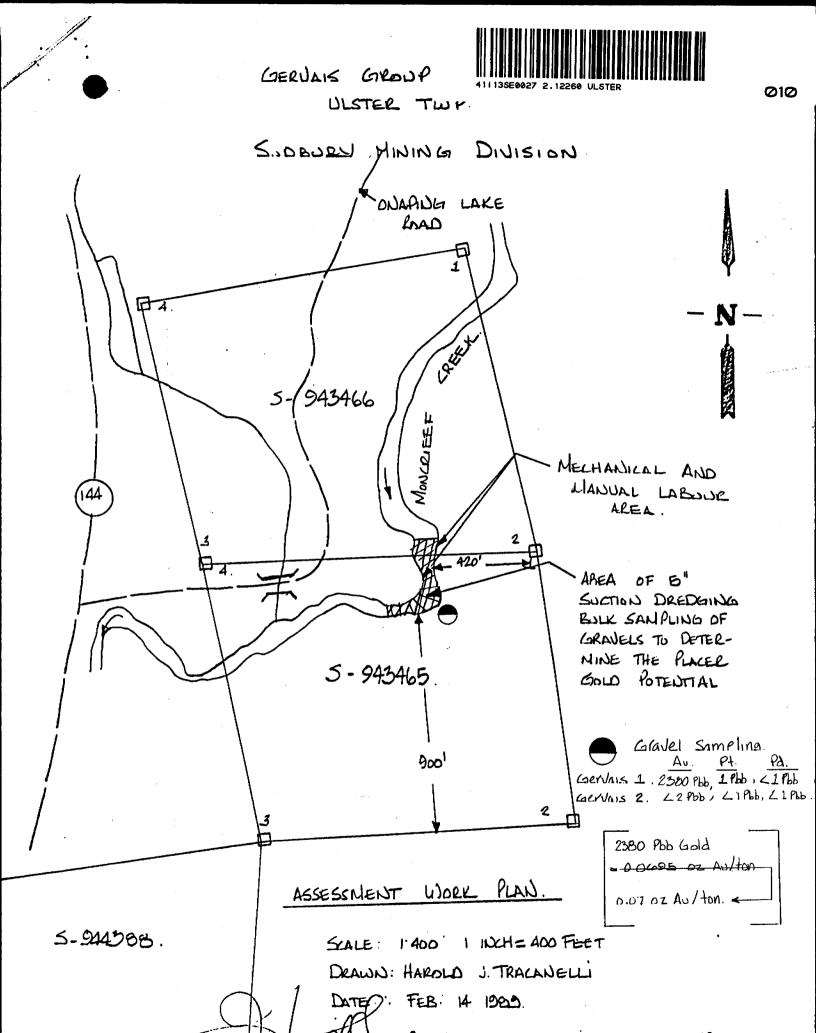

Your File: W8907-26 Our File: 2.12260

Mining Recorder
Ministry of Northern Development and Mines
Bag 3000
200 Brady Street, 6th Floor, West Tower
Sudbury, Ontario
P3A 5W2

Dear Sir:

Re: Data for Assaying submitted under Section 77(19) of the Mining Act R.S.O. 1980 on Mining Claims S 943465 et al, in Ulster Township

| JOHN GEROPE GERVATO                                              |                                                 |  |  |  |  |  |
|------------------------------------------------------------------|-------------------------------------------------|--|--|--|--|--|
| Township or Area ULSTER                                          |                                                 |  |  |  |  |  |
| Turn of anyon and pumber of                                      |                                                 |  |  |  |  |  |
| Assessment days credit per claim                                 | Mining Claims Assessed                          |  |  |  |  |  |
| Geophysical                                                      |                                                 |  |  |  |  |  |
| Electromagnetic days                                             |                                                 |  |  |  |  |  |
| Magnetometer days                                                |                                                 |  |  |  |  |  |
| 2070                                                             | \$64.00 spent on analyses of samples taken      |  |  |  |  |  |
| Radiometric days                                                 | from mining claim:                              |  |  |  |  |  |
|                                                                  | S 943465                                        |  |  |  |  |  |
| Induced polarization days                                        |                                                 |  |  |  |  |  |
| Other days                                                       |                                                 |  |  |  |  |  |
|                                                                  |                                                 |  |  |  |  |  |
| Section 77 (19) See "Mining Claims Assessed" column              |                                                 |  |  |  |  |  |
| Geologicaldays                                                   |                                                 |  |  |  |  |  |
| Georgical Goys                                                   |                                                 |  |  |  |  |  |
| Geochemicaldays                                                  |                                                 |  |  |  |  |  |
|                                                                  | 4.266 days credit allowed which may be          |  |  |  |  |  |
| Man days Airborne                                                | grouped in accordance with Section 76(6) of the |  |  |  |  |  |
| Special provision Ground Ground                                  | Mining Act.                                     |  |  |  |  |  |
|                                                                  |                                                 |  |  |  |  |  |
| Credits have been reduced because of partial coverage of claims. |                                                 |  |  |  |  |  |
| Credits have been reduced because of corrections                 |                                                 |  |  |  |  |  |
| to work dates and figures of applicant.                          |                                                 |  |  |  |  |  |
|                                                                  |                                                 |  |  |  |  |  |
|                                                                  |                                                 |  |  |  |  |  |
|                                                                  |                                                 |  |  |  |  |  |
|                                                                  |                                                 |  |  |  |  |  |
| Special credits under section 77 (16) for the following r        | mining claims                                   |  |  |  |  |  |
|                                                                  |                                                 |  |  |  |  |  |
|                                                                  |                                                 |  |  |  |  |  |
|                                                                  |                                                 |  |  |  |  |  |
|                                                                  |                                                 |  |  |  |  |  |
|                                                                  |                                                 |  |  |  |  |  |
|                                                                  |                                                 |  |  |  |  |  |
| No credits have been allowed for the following mining o          | claims                                          |  |  |  |  |  |
| not sufficiently covered by the survey                           | insufficient technical data filed               |  |  |  |  |  |
|                                                                  |                                                 |  |  |  |  |  |
|                                                                  |                                                 |  |  |  |  |  |
|                                                                  | •                                               |  |  |  |  |  |
|                                                                  |                                                 |  |  |  |  |  |
|                                                                  |                                                 |  |  |  |  |  |
|                                                                  |                                                 |  |  |  |  |  |