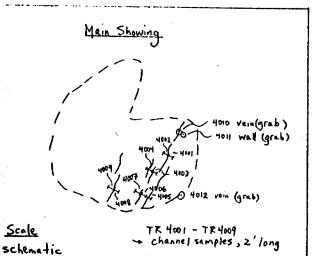

Rock

INVOICE #:

P.0:: TR-BD-89-2

|                    | Au<br>ppb                          | Cu<br>ppm | Cu<br>percent |
|--------------------|------------------------------------|-----------|---------------|
| TR4001             | 15                                 | 120       |               |
| TR4002             | 10                                 | 7         |               |
| TR4003             | 10                                 | 24        |               |
| TOLOGI             | 35                                 | 240       |               |
| TR4006             | 10                                 | 13        |               |
| TR4006             | <mark>5</mark>                     | 98        |               |
|                    | <b>4</b> 5                         | 10        |               |
| TR4008             | 5<br><b>∢</b> 5<br><b>∢</b> 5<br>5 | 42        |               |
| TR4009 , , , , , , | 5                                  | 15        |               |
| TRAOTO MODUL       | 15                                 | 9600      |               |
| TR4011             | 5                                  | 360       |               |
| TR4012             | 5                                  | 370       |               |
| TR4013             | 5<br>5<br>45<br>5<br>5             | 18        |               |
| TR4014             | 5                                  | 310       |               |
| TR4015             | 5                                  | 350       |               |
| TR4016             | 5                                  | 95        |               |
| TR4017             | 10                                 | 300       |               |
| TR4018             | 5                                  | 190       |               |
| TR4019             | 40                                 | 1500      |               |
| TR4020             | 20                                 | 2800      |               |

ROCK

INVOICE #:

P.0::

| · LUDIEL                                     | Au           | Au   | Cu                  | Cu      |
|----------------------------------------------|--------------|------|---------------------|---------|
|                                              | ppb          | ozpt | ppm                 | percent |
| TR4021 } Jewair<br>TR4022 } Jewair<br>TR4023 | 10<br>5<br>5 |      | 180<br>3900<br>1500 |         |