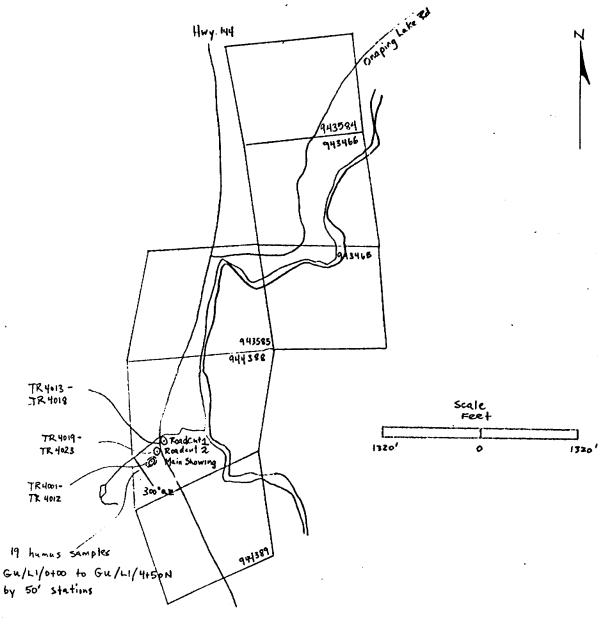

010

REPORT OF GEOCHEMICAL ANALYSIS
AND ASSAY

SAMPLE LOCATION MAP GERVAIS GROUP PROPERTY ULSTER TOWNSHIP.

在一个时间,我们就是一个时间,我们就是一个时间,我们就是一个时间,我们就是一个时间,我们就是一个时间,我们就是一个时间,我们就是一个时间,我们就是一个时间,我们

Roadent 1 Roadent 2

TR 4013- grab

4014- Chip 0-2'

4019- grab

4019- grab

4017- grab

4017- grab

4017- grab

4018- grab

4018- grab

White we believe this information to have been cheeked in second act with standard industry practices, we make no more content or of the competition not do we assume any responsibility for the verrecinese thereof, pect to, nor do we assume any responsibility for the verrecinese thereof.

May 31, 1988

Mr. Harold Tracanelli New Trails Explorations P. O. Box 167 Chelmsford, Ontario POM 1LO

Dear Mr. Tracanelli:

Re: Gervais Property, Ulster Township

Further to our telephone conversation of May 31, 1988, please find enclosed analytical results of samples TR 4001 - TR 4023 taken from the Gervais Property in Ulster Township. Also included are a sample location map and invoice memo from TSL Laboratories showing itemized analytical costs. If the invoice memo is not acceptable to the mining recorder for assessment credits, please notify me.