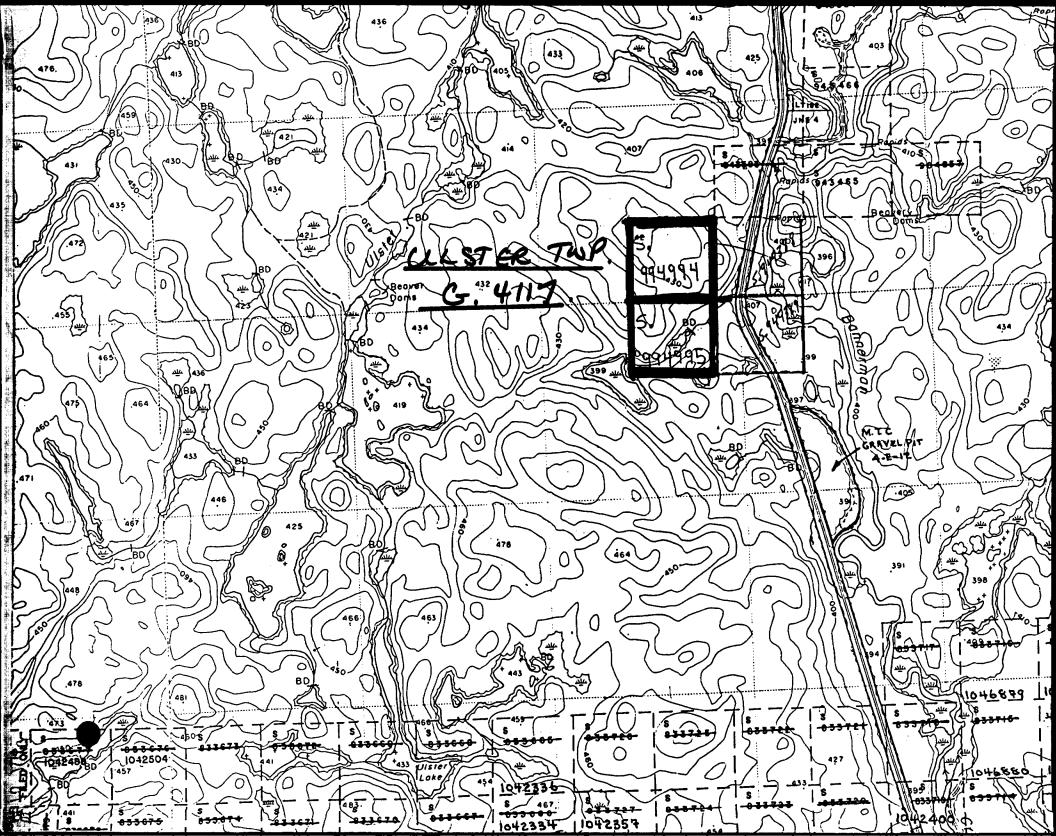

#### PROPERTY AND LOCATION

The claim group consists of 9 unpatented claims located in Ulster Township, along Highway 144 at the Onaping Lake Road turnoff, about 20 km north of Cartier. Highway 144 traverses the claims in a north-south direction.

#### DESCRIPTION

の意味がない。

The field examination was made on June 4, 1988 in the company of Harold Tracanelli, agent for the claim holders.

The claims are located in an area mapped as gneissic granodiorite/trondhjemite about 3 1/2km north of the east-west trending Benny Belt of volcanic-sedimentary rocks. No prior work has been done in the area of the claims.