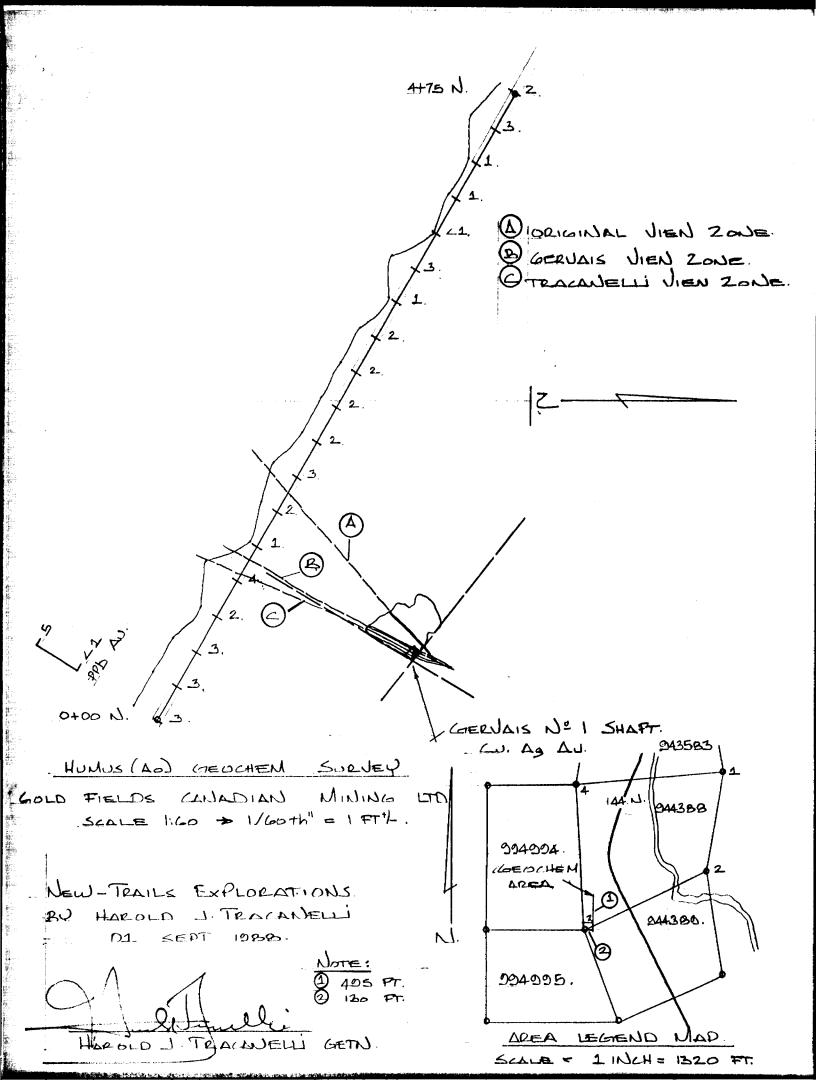

#### SHOWING 1

A single strong quartz vein, banded or zoned and vuggy in places. The vein has a uniform thickness of about 10" with sharp contacts with the gneissic granodiorite. It strikes 050° and dips vertically. The vein was exposed for only about a 20' length but its position was traceable across the outcrop. The vein was mineralized with blebs cpy, occasional specks pyrite and fine bands of magnetite.

#### SHOWING 2,3 AND 4

Consist of zones of quartz or quartz-calcite veining in gneissic granodiorite with 1 or 2 wider veins and numerous narrow veins in zones up to 20' wide. The larger veins are up to 2 feet wide, pinch and swell and locally splay off smaller veins. Where calcite is present it seems to occupy the central portion of the vein, locally swelling to large masses that are coarsely crystalline. The veins strike 060° and dip vertically. The veins are variably mineralized with blebs and specks of cpy, py and magnetite; up to 5-10% locally within the quartz calcite.

#### SHOWING 5

日本で

Located in an outcrop of Huronian sediments and consists of numerous quartz-calcite veins in a zone about 25' wide. The outcrop appears to be a coarse conglomerate or breccia grading northward into a greywacke. The conglomerate consists of coarse clasts of red medium grained massive granite in a matrix of dark gray magnetic greywacke. The quartz-calcite veins are concentrated in the conglomerate portion of the outcrop. The veins strike 040° and dip vertically and are mineralized with blebs cpy and specks py, locally up to 10%.

All of the veining appear related and part of the same event as they are all oriented in the same direction and have the same general appearance. The event causing the veining would be past-Huronian.

#### SAMPLING AND RESULTS

A total of 13 samples were taken as shown on the accompanying sampling sketches. A description of the samples and the assay results are also included. The samples were all assayed for gold and various samples were also assayed for silver and copper. The assay results for gold and silver were all very low while the highest copper assay was .7%.