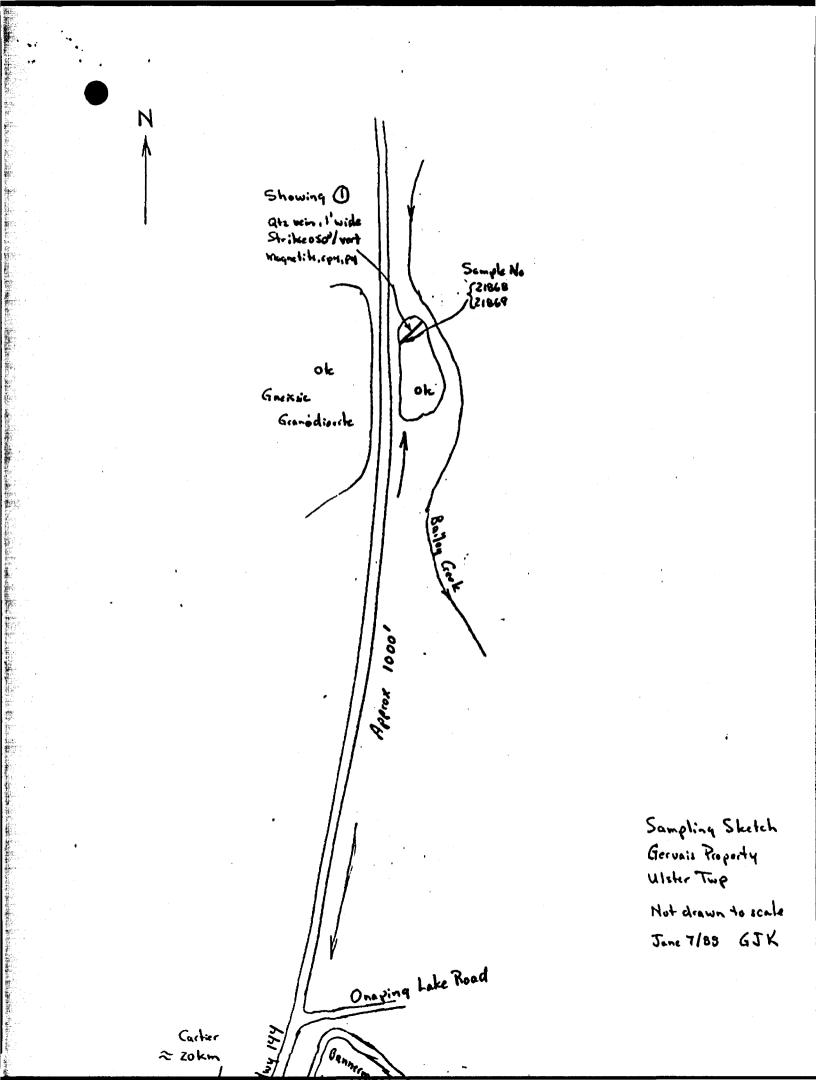

#### SHOWING 2,3 AND 4

Consist of zones of quartz or quartz-calcite veining in gneissic granodiorite with 1 or 2 wider veins and numerous narrow veins in zones up to 20' wide. The larger veins are up to 2 feet wide, pinch and swell and locally splay off smaller veins. Where calcite is present it seems to occupy the central portion of the vein, locally swelling to large masses that are coarsely crystalline. The veins strike 060° and dip vertically. The veins are variably mineralized with blebs and specks of cpy, py and magnetite; up to 5-10% locally within the quartz calcite.

#### SHOWING 5

日本で

Located in an outcrop of Huronian sediments and consists of numerous quartz-calcite veins in a zone about 25' wide. The outcrop appears to be a coarse conglomerate or breccia grading northward into a greywacke. The conglomerate consists of coarse clasts of red medium grained massive granite in a matrix of dark gray magnetic greywacke. The quartz-calcite veins are concentrated in the conglomerate portion of the outcrop. The veins strike 040° and dip vertically and are mineralized with blebs cpy and specks py, locally up to 10%.

All of the veining appear related and part of the same event as they are all oriented in the same direction and have the same general appearance. The event causing the veining would be past-Huronian.

#### SAMPLING AND RESULTS

A total of 13 samples were taken as shown on the accompanying sampling sketches. A description of the samples and the assay results are also included. The samples were all assayed for gold and various samples were also assayed for silver and copper. The assay results for gold and silver were all very low while the highest copper assay was .7%.