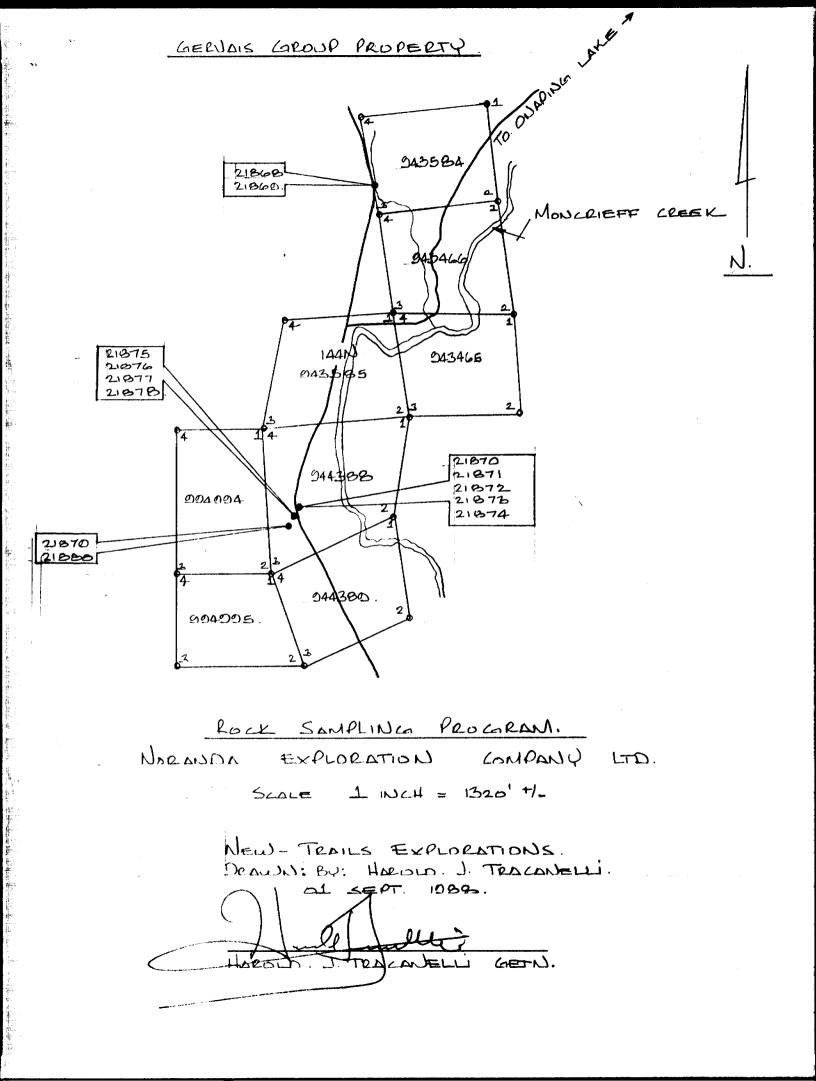

#### PROPERTY AND LOCATION

The claim group consists of 9 unpatented claims located in Ulster Township, along Highway 144 at the Onaping Lake Road turnoff, about 20 km north of Cartier. Highway 144 traverses the claims in a north-south direction.

#### DESCRIPTION

の意味がない。

The field examination was made on June 4, 1988 in the company of Harold Tracanelli, agent for the claim holders.

The claims are located in an area mapped as gneissic granodiorite/trondhjemite about 3 1/2km north of the east-west trending Benny Belt of volcanic-sedimentary rocks. No prior work has been done in the area of the claims.

#### SHOWING 1

A single strong quartz vein, banded or zoned and vuggy in places. The vein has a uniform thickness of about 10" with sharp contacts with the gneissic granodiorite. It strikes 050° and dips vertically. The vein was exposed for only about a 20' length but its position was traceable across the outcrop. The vein was mineralized with blebs cpy, occasional specks pyrite and fine bands of magnetite.

#### SHOWING 2,3 AND 4

Consist of zones of quartz or quartz-calcite veining in gneissic granodiorite with 1 or 2 wider veins and numerous narrow veins in zones up to 20' wide. The larger veins are up to 2 feet wide, pinch and swell and locally splay off smaller veins. Where calcite is present it seems to occupy the central portion of the vein, locally swelling to large masses that are coarsely crystalline. The veins strike 060° and dip vertically. The veins are variably mineralized with blebs and specks of cpy, py and magnetite; up to 5-10% locally within the quartz calcite.

#### SHOWING 5

日本で

Located in an outcrop of Huronian sediments and consists of numerous quartz-calcite veins in a zone about 25' wide. The outcrop appears to be a coarse conglomerate or breccia grading northward into a greywacke. The conglomerate consists of coarse clasts of red medium grained massive granite in a matrix of dark gray magnetic greywacke. The quartz-calcite veins are concentrated in the conglomerate portion of the outcrop. The veins strike 040° and dip vertically and are mineralized with blebs cpy and specks py, locally up to 10%.