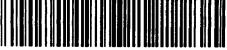

The showings visited, except for the last one, were all in rock cuts along Highway 144 and in gneissic granodiorite. The last showing visited was about 300 feet west of the highway in Huronian Metasediments.

#### SHOWING 1

A single strong quartz vein, banded or zoned and vuggy in places. The vein has a uniform thickness of about 10" with sharp contacts with the gneissic granodiorite. It strikes 050° and dips vertically. The vein was exposed for only about a 20' length but its position was traceable across the outcrop. The vein was mineralized with blebs cpy, occasional specks pyrite and fine bands of magnetite.

#### SAMPLING AND RESULTS

A total of 13 samples were taken as shown on the accompanying sampling sketches. A description of the samples and the assay results are also included. The samples were all assayed for gold and various samples were also assayed for silver and copper. The assay results for gold and silver were all very low while the highest copper assay was .7%.