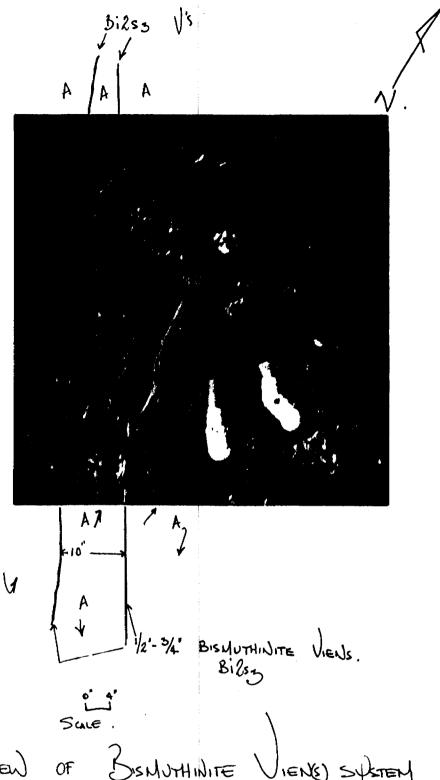

41113SE0069 63.4668 MONCRIEFF

010

ASSAVING PLAN.

PART OF MONCRIEFF TWP. (M-860). DRAWN BY: HAROUD. J. TRACANELLI, GETN. DATE: MON. DEC. 28+1. 1087

SLALE 1: 5,000

Jel Junelen

VIEW OF BISMUTHINITE VIENS) SYSTEM BEING TRENCHED ON WAIM: BOBSTI MONCRIEFF TWP.

A- LALLITIC METASEDIMENT() (AACHEAN); WITH CALLITE/ BISMUTHINITE MICRO STRINGERS, WEATHERING TO COBDIT BLOOM

Dec. 28/87

HIT.

Land Survey

Name and address of Ontario land surveyer.

41113SE0069 63.4668 MONCRIEF