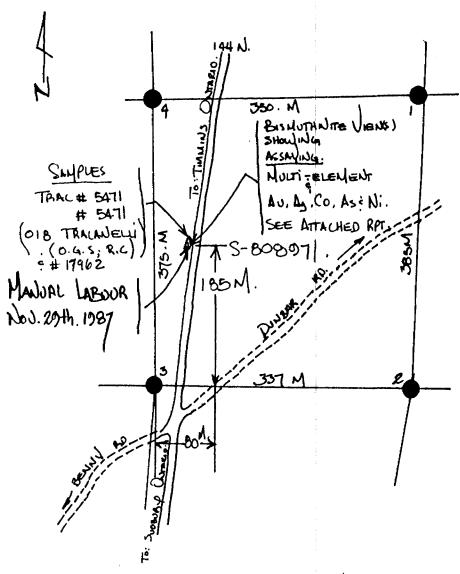

41113SE0069 63.4668 MONCRIEFF

010

ASSAVING PLAN.

PART OF MONCRIEFF TWP. (M-860). DRAWN BY: HAROUD. J. TRACANELLI, GETN. DATE: MON. DEC. 28+1. 1087

SLALE 1: 5,000

Jel Junelen

VIEW OF BISMUTHINITE VIENS) SYSTEM BEING TRENCHED ON WAIM: BOBSTI MONCRIEFF TWP.